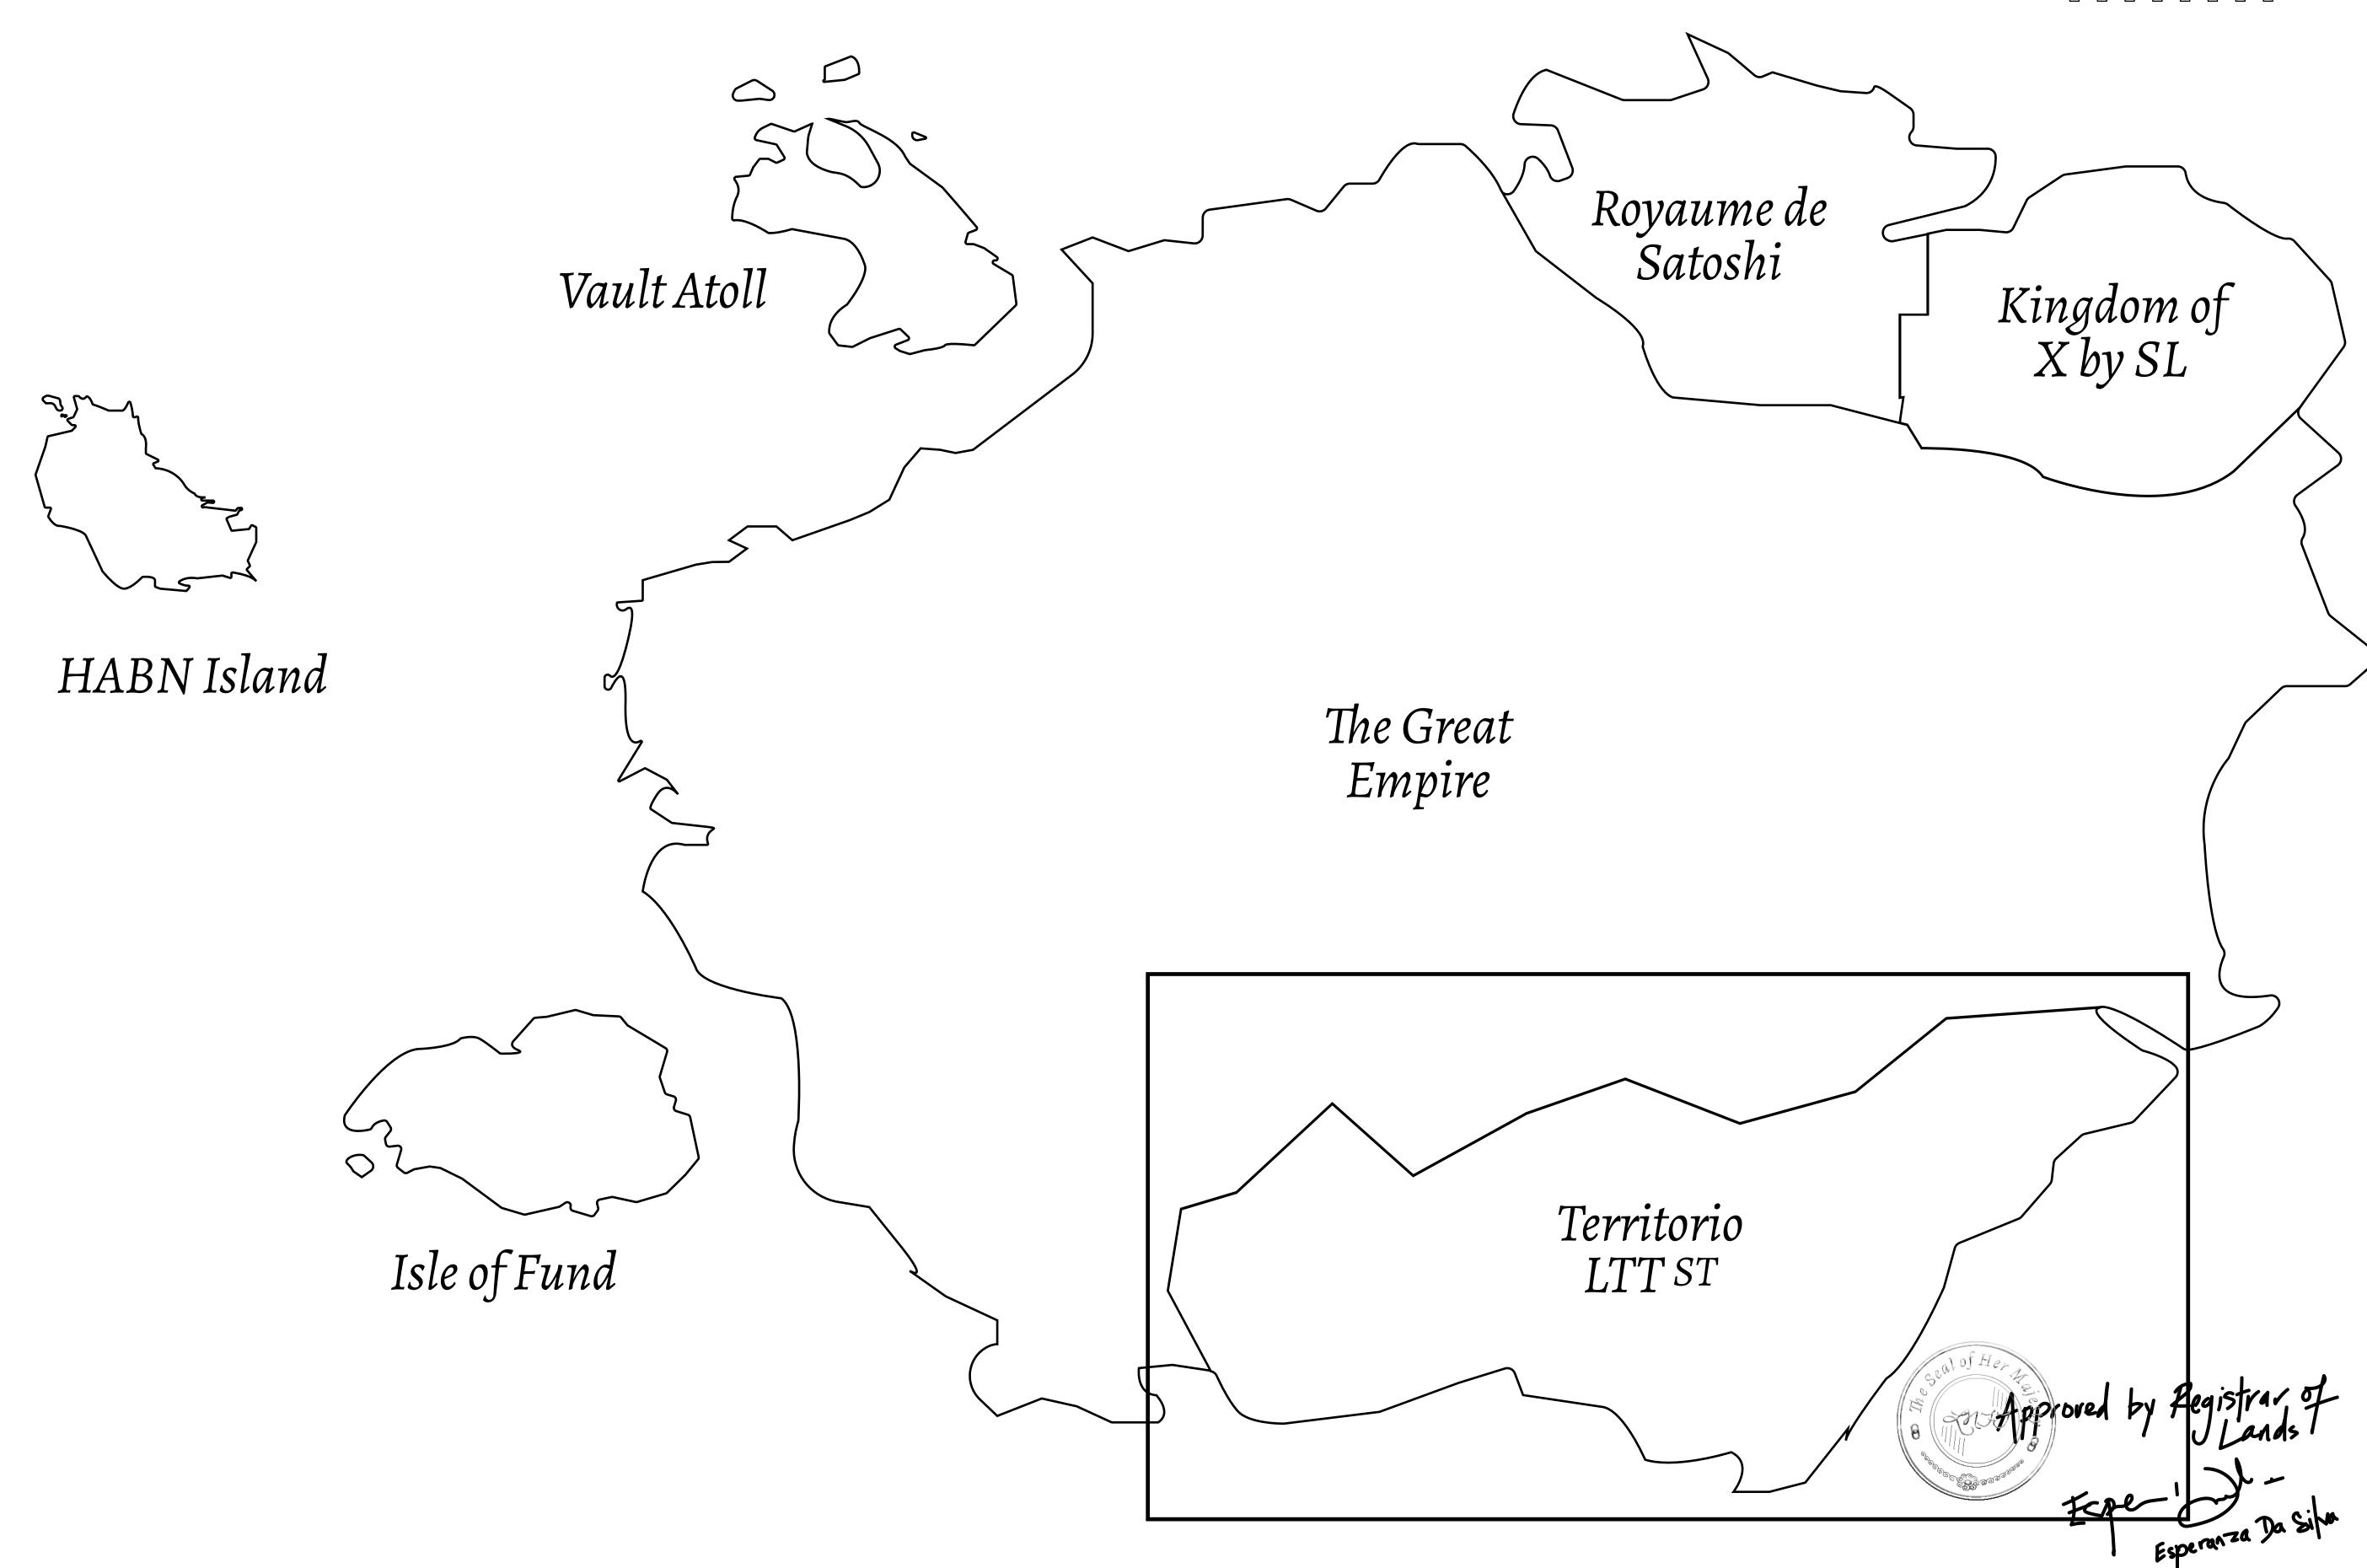

#### THE SPANISH ARMADA

The most flamboyant of all of the states, this Spanish-speaking territory houses a clash of cultures. From the LTT trades in the El Mercado district to the solicitations for invites to the Great Empire, and even the traveling Caravans, it is a transient place; people are always on the move on the way to the Great Empire or a trek through the Dividing Range to the Royaume De Satoshi. Commerce uses derivations of LTT such as LTTE, LTTB, and LTTC.

#### GEOGRAPHY

COASTLINE
BORDERS
HIGHEST POINT
LOWEST POINT
PLOTS
SCALE

193.03 KM (119.94 MILES)
OCEAN, THE GREAT EMPIRE
MT ELEUTHERIA +1392 M
PUERTO DE LTT 0 M

1045 1:50000