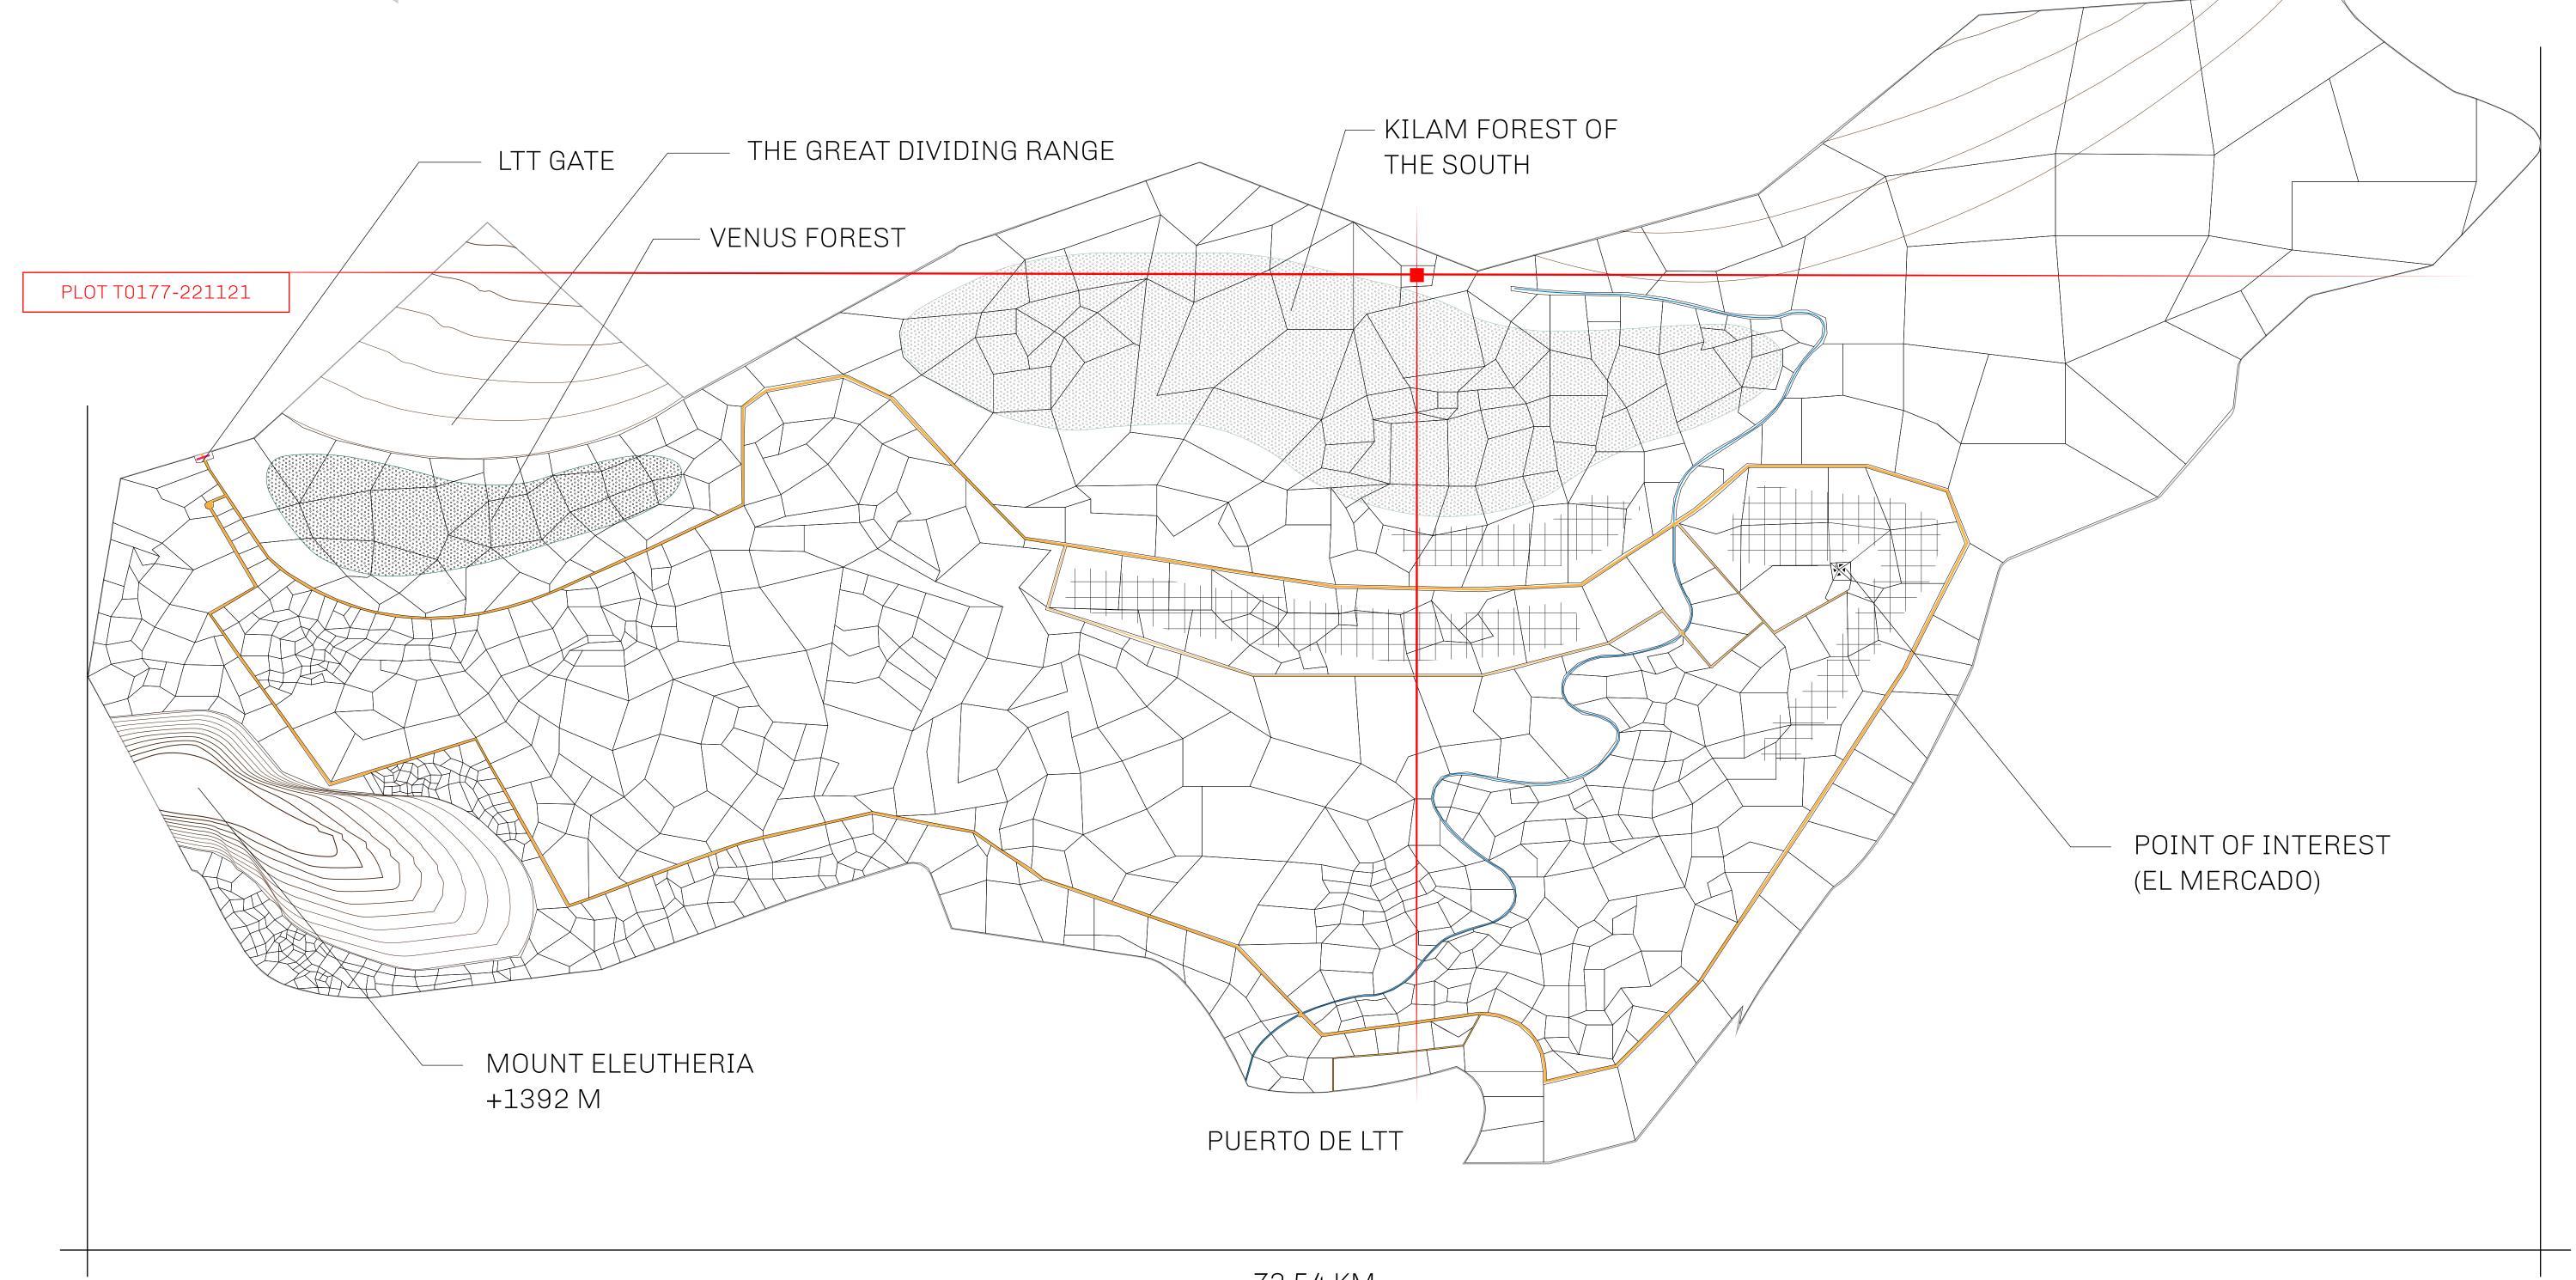

#### GEOGRAPHY

COASTLINE
BORDERS
HIGHEST POINT
LOWEST POINT
PLOTS
SCALE

193.03 KM (119.94 MILES)
OCEAN, THE GREAT EMPIRE
MT ELEUTHERIA +1392 M
PUERTO DE LTT 0 M

1045 1:50000

# PL0TT0177

BOUNDARY: 3.16 KM

KILAM FOREST OF THE SOUTH