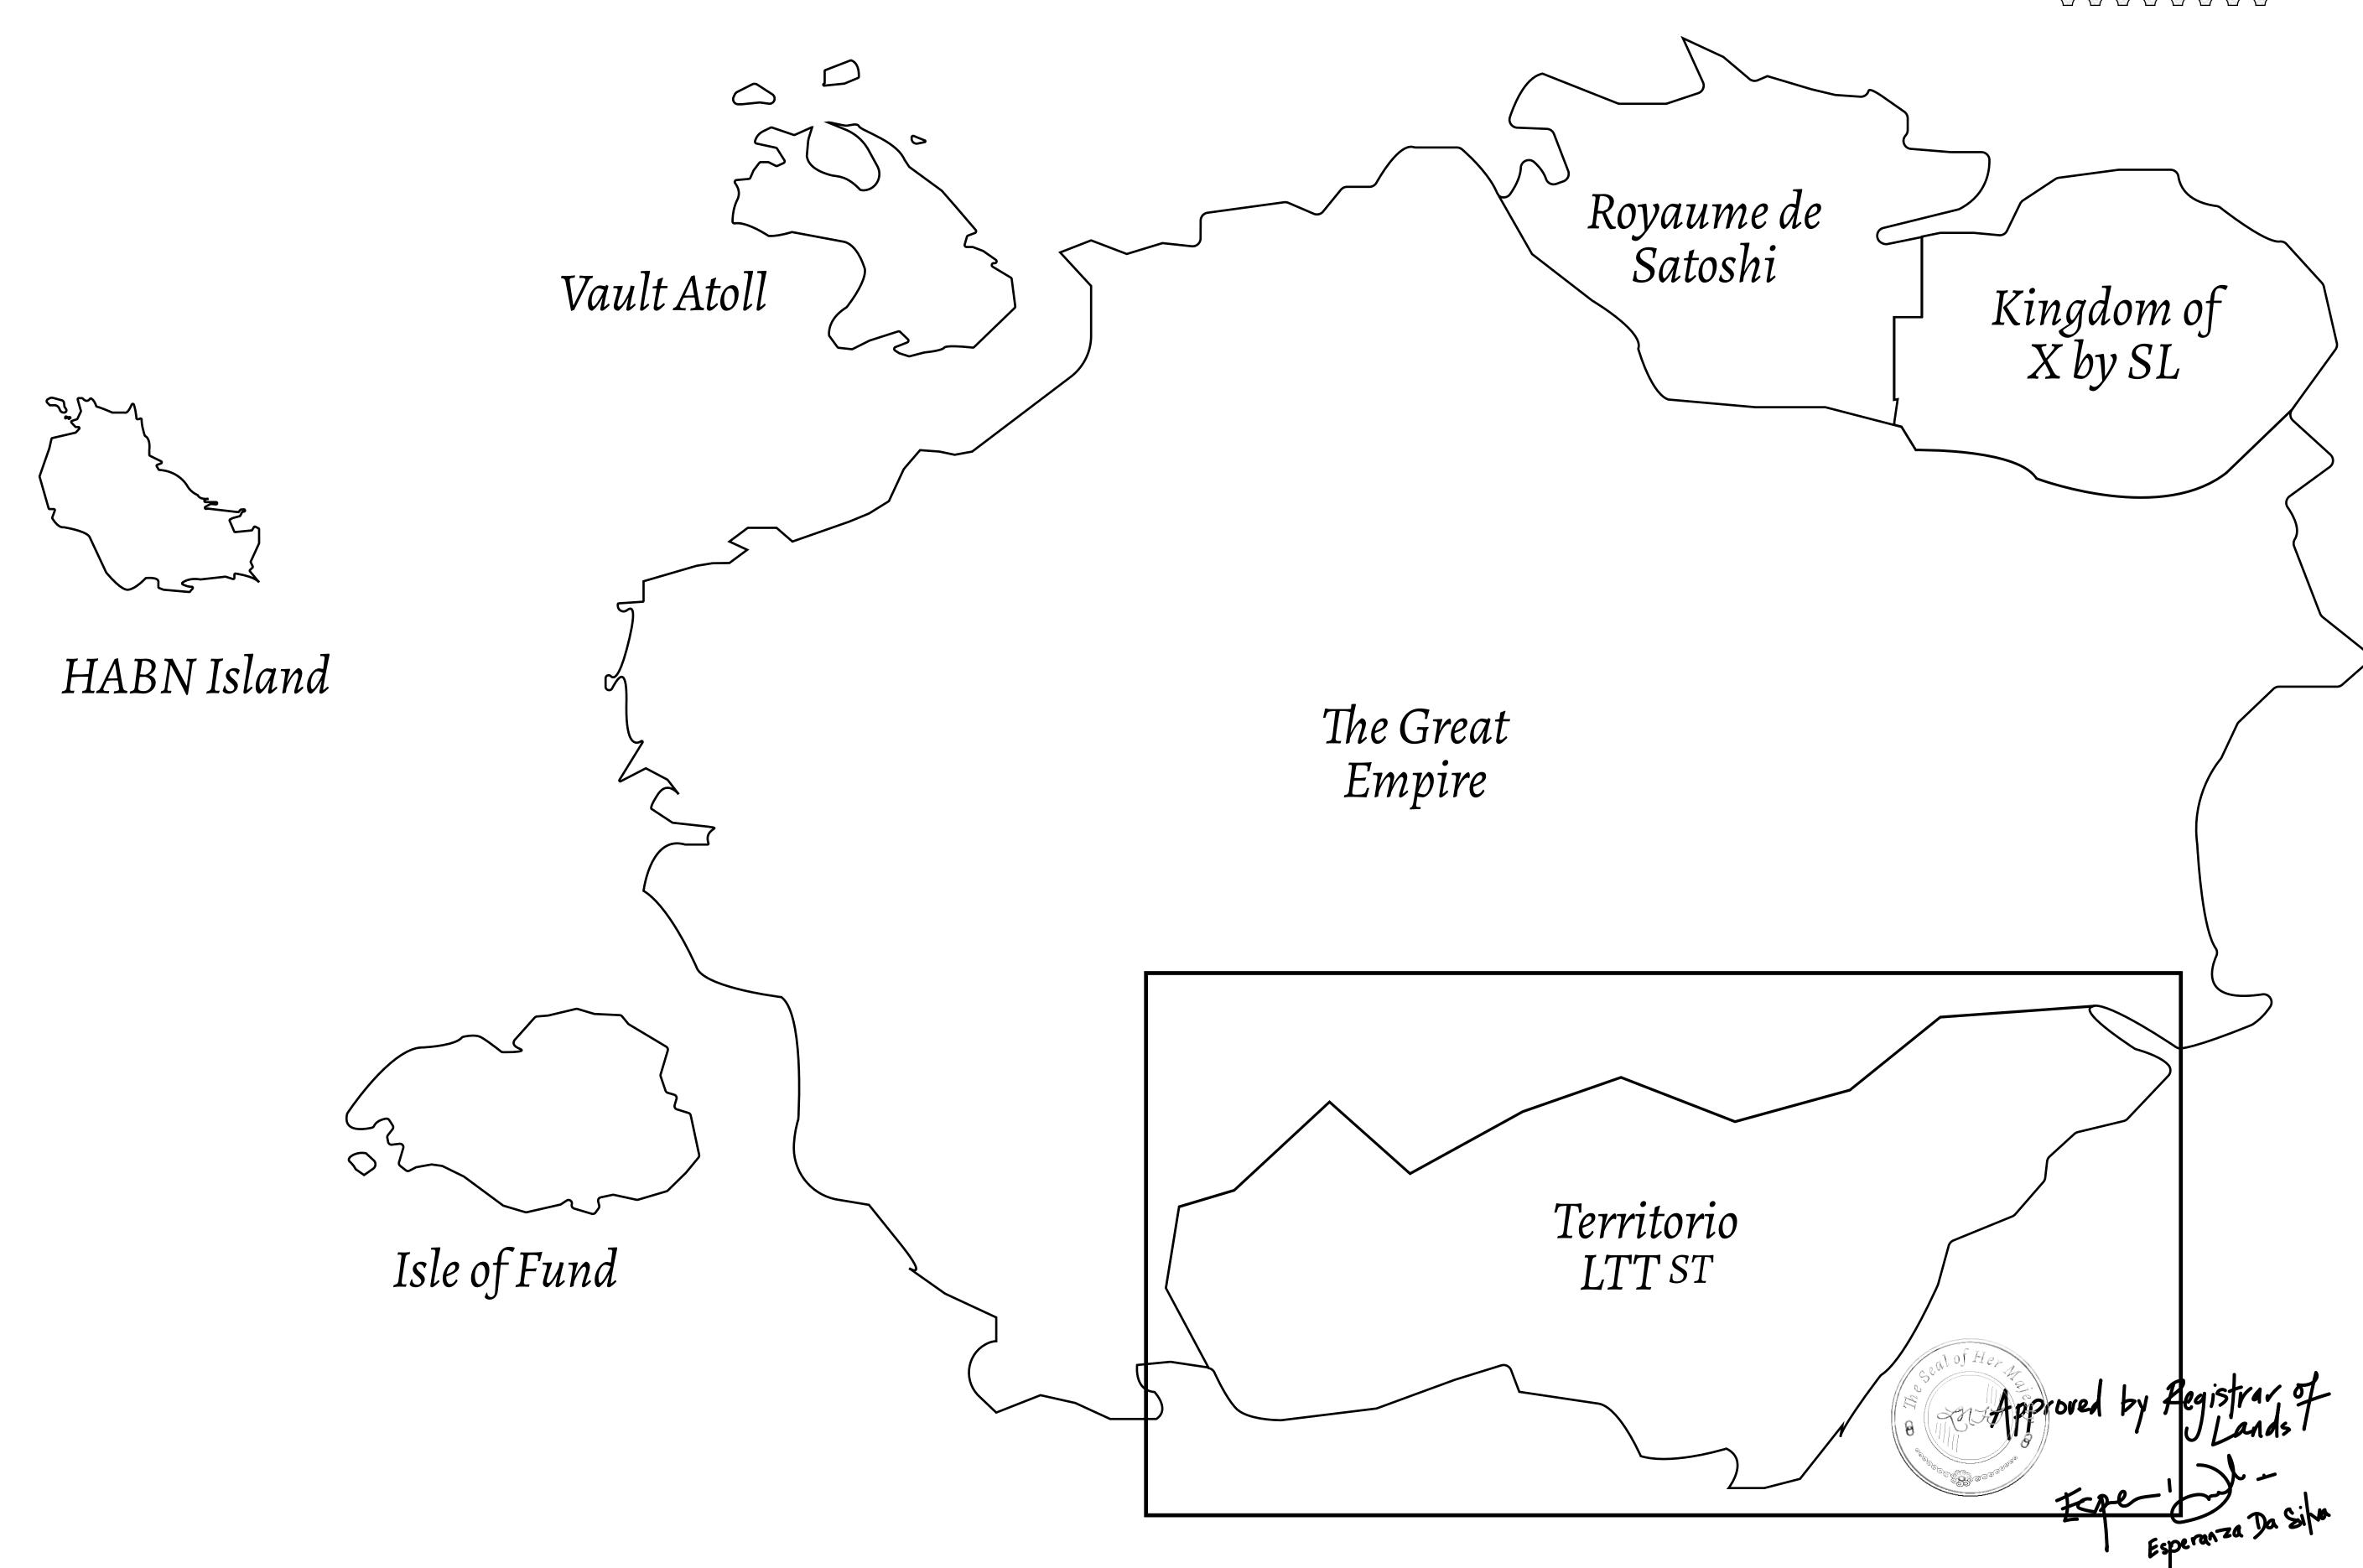

## THE SPANISH ARMADA

The most flamboyant of all of the states, this Spanish-speaking territory houses a clash of cultures. From the LTT trades in the El Mercado district to the solicitations for invites to the Great Empire, and even the traveling Caravans, it is a transient place; people are always on the move on the way to the Great Empire or a trek through the Dividing Range to the Royaume De Satoshi. Commerce uses derivations of LTT such as LTTE, LTTB, and LTTC.

## GEOGRAPHY

COASTLINE
BORDERS
HIGHEST POINT
LOWEST POINT
PLOTS
SCALE

193.03 KM (119.94 MILES)
OCEAN, THE GREAT EMPIRE
MT ELEUTHERIA +1392 M
PUERTO DE LTT 0 M

1045

1:50000

## H.M. LNFT Land Registry

TITLE NUMBER

TERRITORIO LTT ST

ISSUED 22 November 2021

SCALE **1/50000** 

OWNER ENTITLEMENT

Type W-T: Share of 0.1% of all BUN sales (rewarded in Credits) plus 1% of all LTT redeemed based on number of NFT Stories minted; Mint 4 NFT Stories

PL0T T0178

THE GREAT EMPIRE BOUNDARY

PL0TT0177

PL0TT0176

BOUNDARY: 6.41 KM

KILAM FOREST OF THE SOUTH