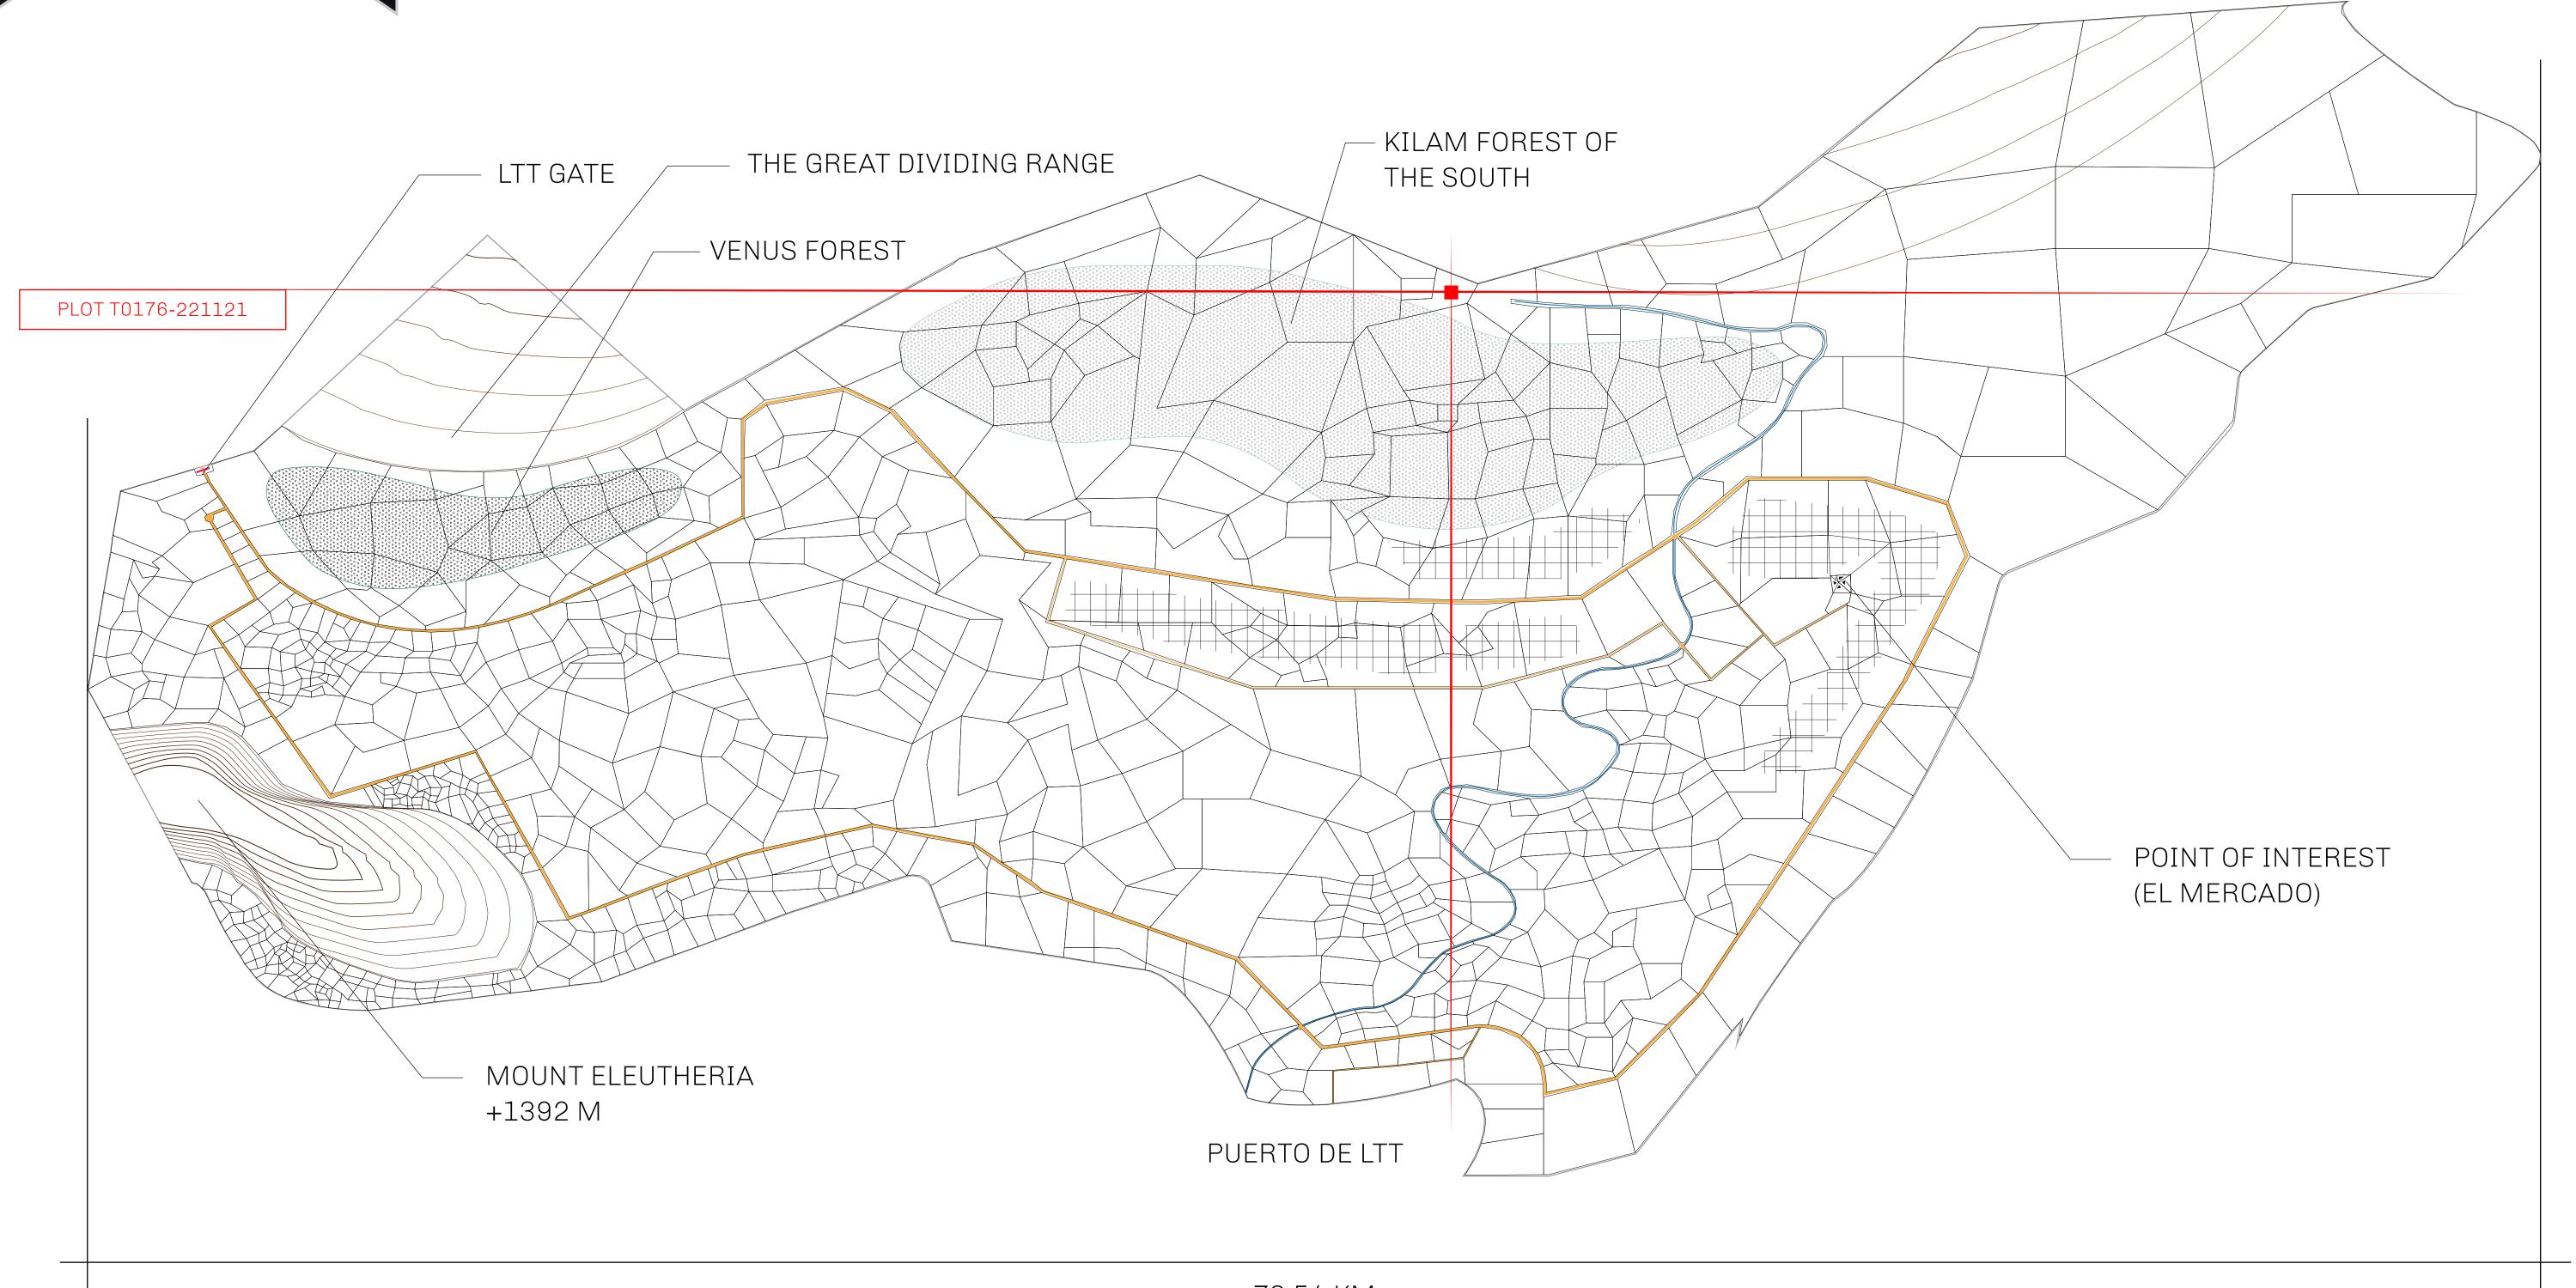

## GEOGRAPHY

COASTLINE
BORDERS
HIGHEST POINT
LOWEST POINT
PLOTS
SCALE

193.03 KM (119.94 MILES)
OCEAN, THE GREAT EMPIRE
MT ELEUTHERIA +1392 M
PUERTO DE LTT 0 M

1045

1:50000

PL0T T0178

THE GREAT EMPIRE BOUNDARY

PL0TT0177

PL0TT0176

BOUNDARY: 6.41 KM

KILAM FOREST OF THE SOUTH