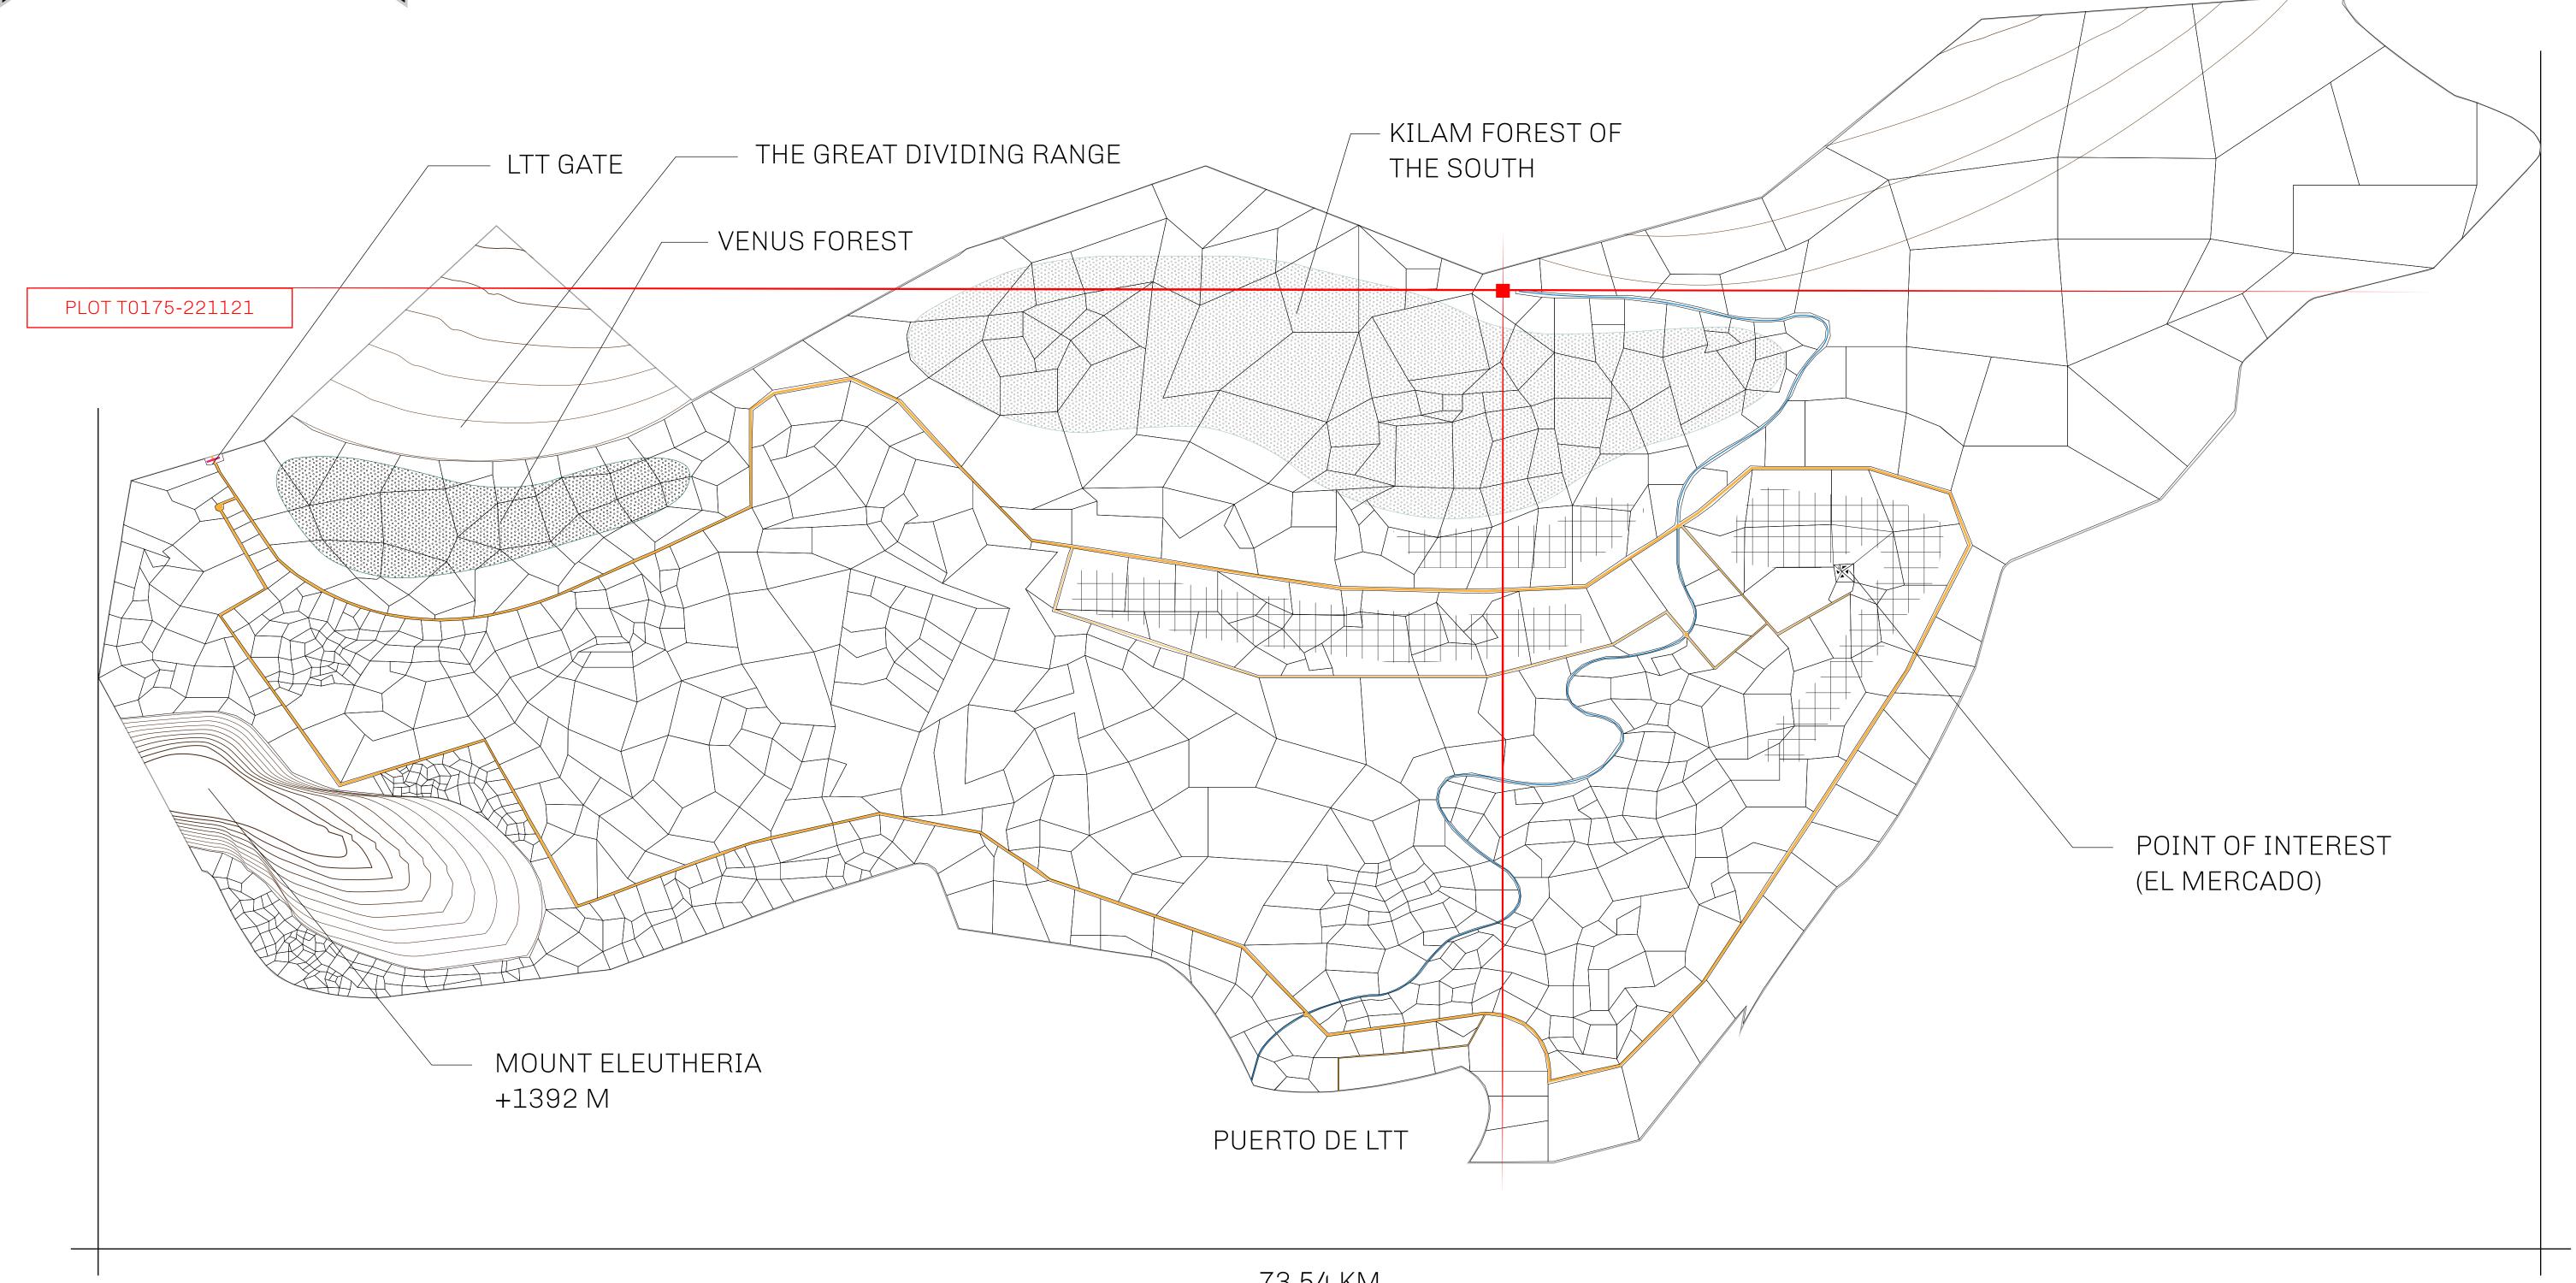

#### GEOGRAPHY

COASTLINE BORDERS HIGHEST POINT LOWEST POINT PLOTS SCALE

193.03 KM (119.94 MILES) OCEAN, THE GREAT EMPIRE MT ELEUTHERIA +1392 M PUERTO DE LTT 0 M

1045 1:50000

### T0175-221121

TERRITORIO LTT ST

ISSUED 22 November 2021

SCALE **1/50000** 

OWNER ENTITLEMENT

Type W-T: Share of 0.1% of all BUN sales (rewarded in Credits) plus 1% of all LTT redeemed based on number of NFT Stories minted; Mint 4 NFT Stories