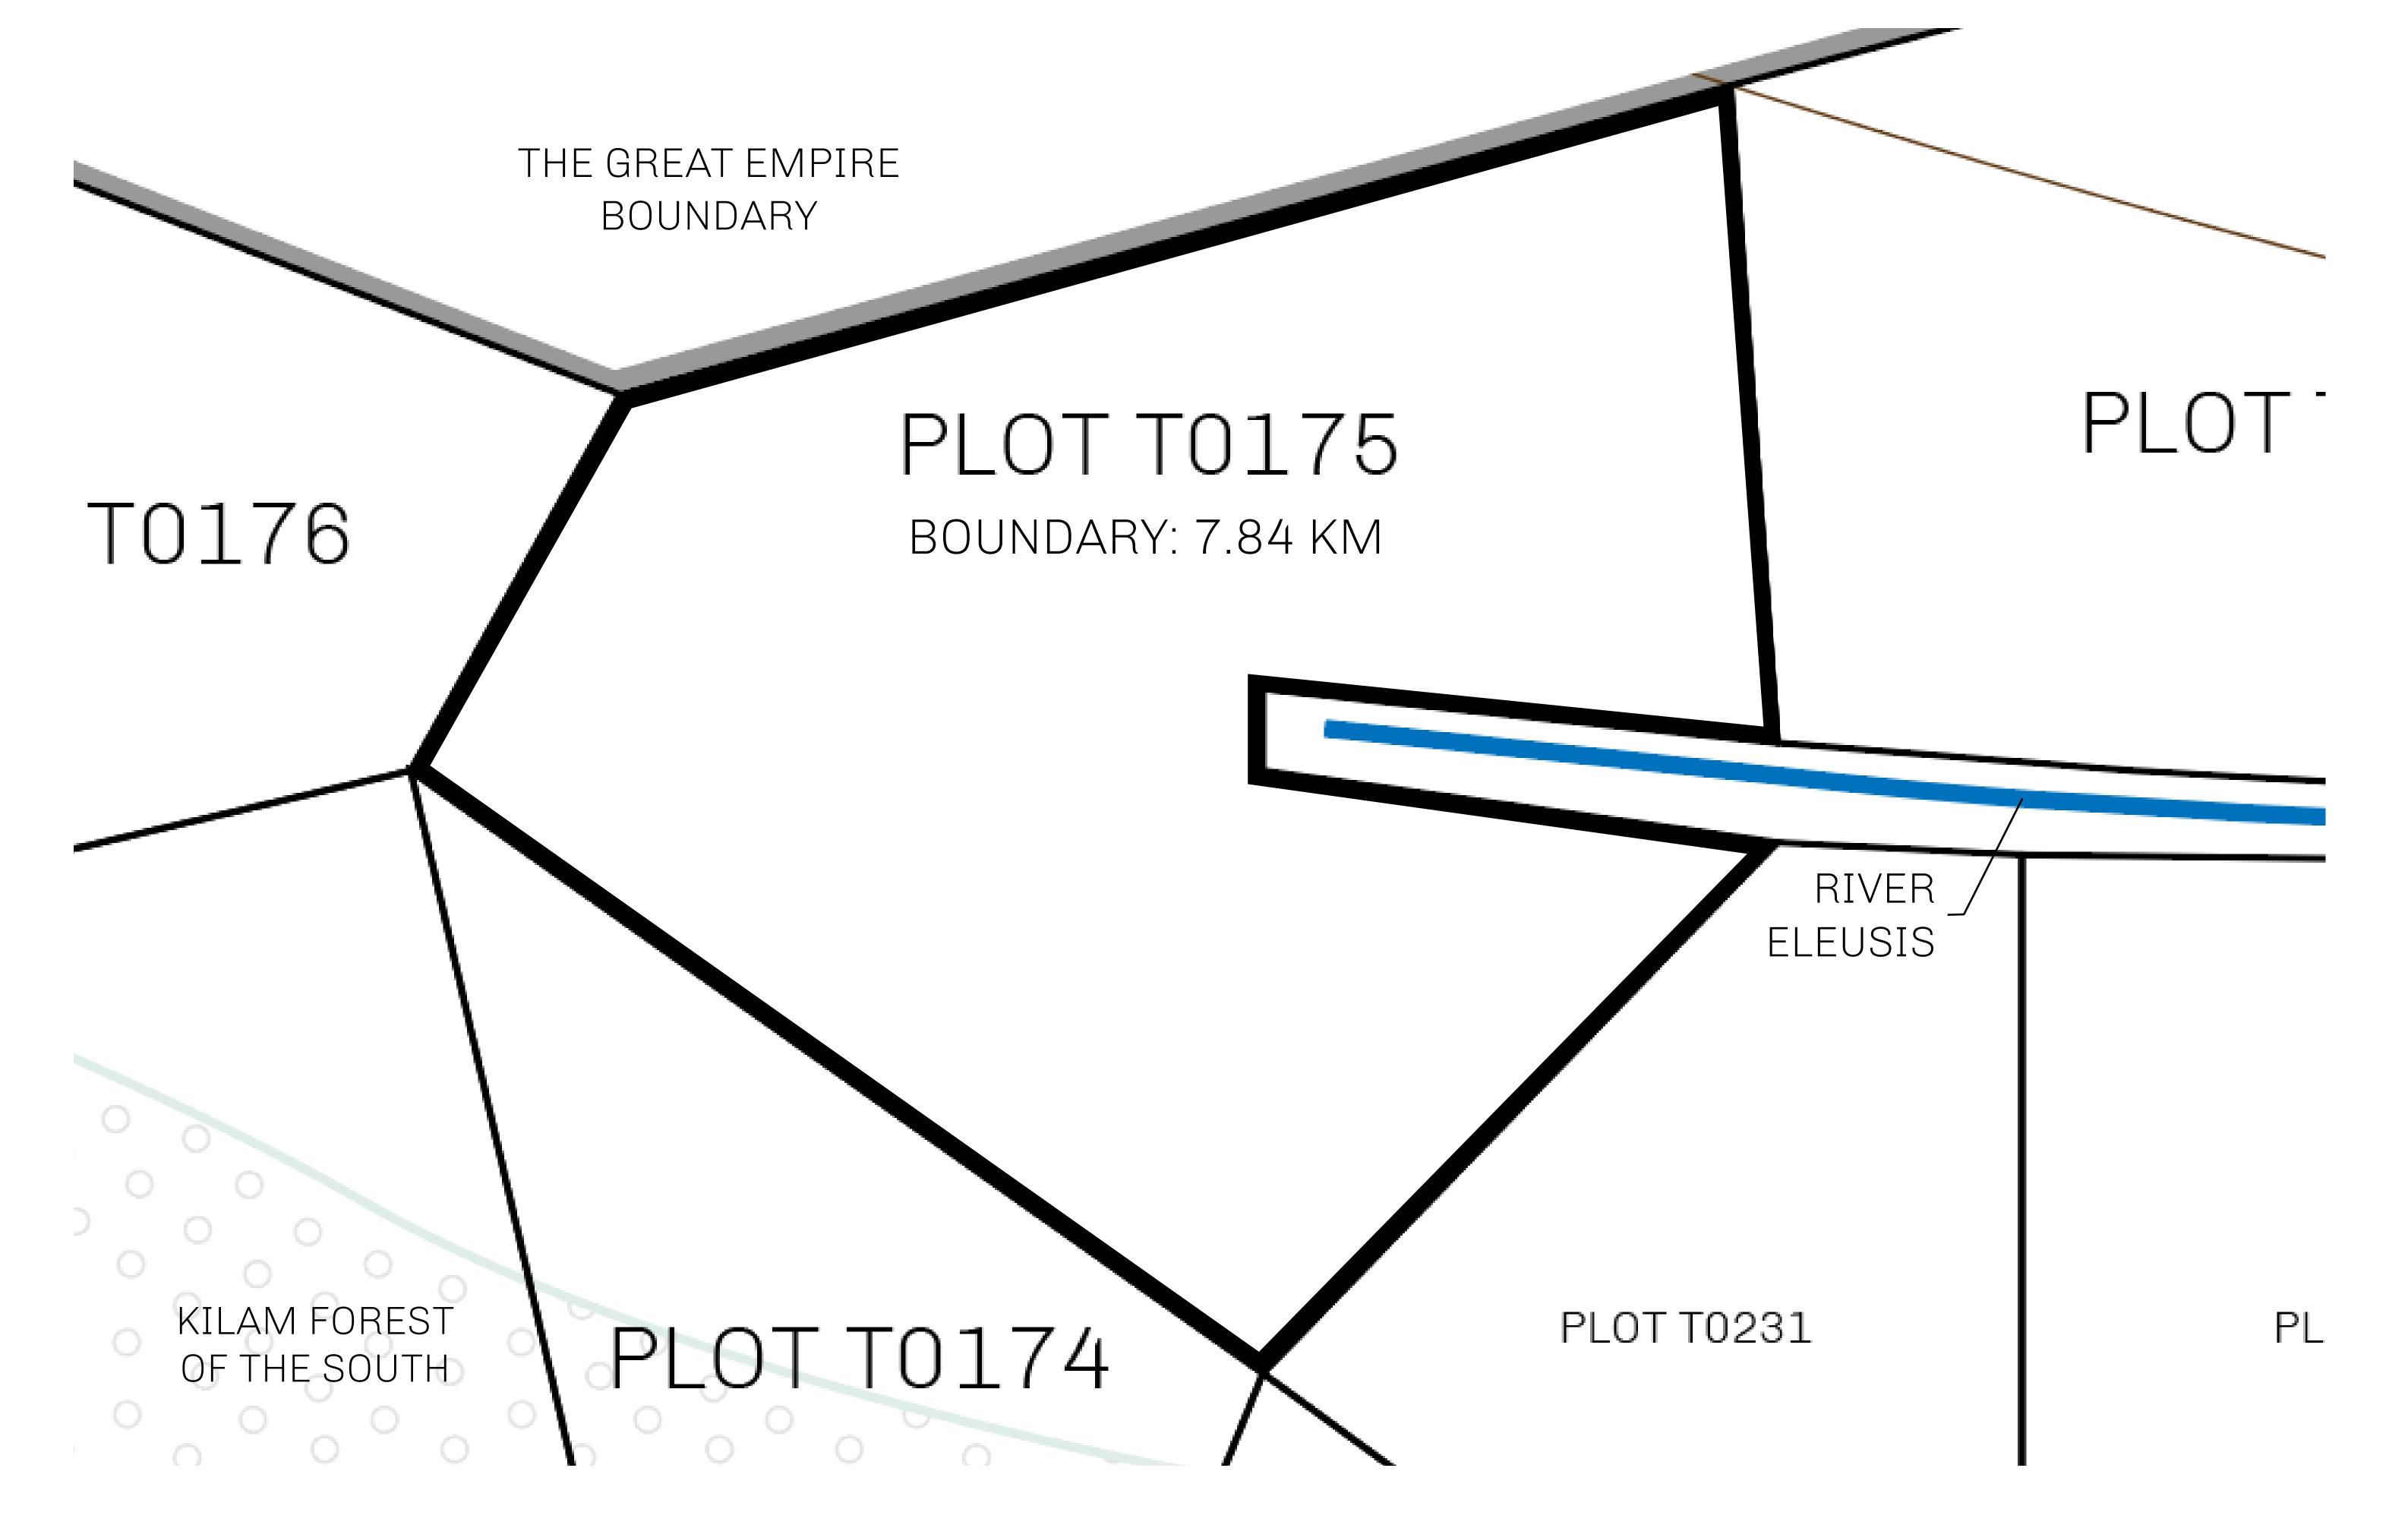

#### GEOGRAPHY

COASTLINE BORDERS HIGHEST POINT LOWEST POINT PLOTS SCALE

193.03 KM (119.94 MILES) OCEAN, THE GREAT EMPIRE MT ELEUTHERIA +1392 M PUERTO DE LTT 0 M

1045 1:50000

### T0175-221121

TERRITORIO LTT ST

ISSUED 22 November 2021

SCALE **1/50000** 

OWNER ENTITLEMENT

Type W-T: Share of 0.1% of all BUN sales (rewarded in Credits) plus 1% of all LTT redeemed based on number of NFT Stories minted; Mint 4 NFT Stories