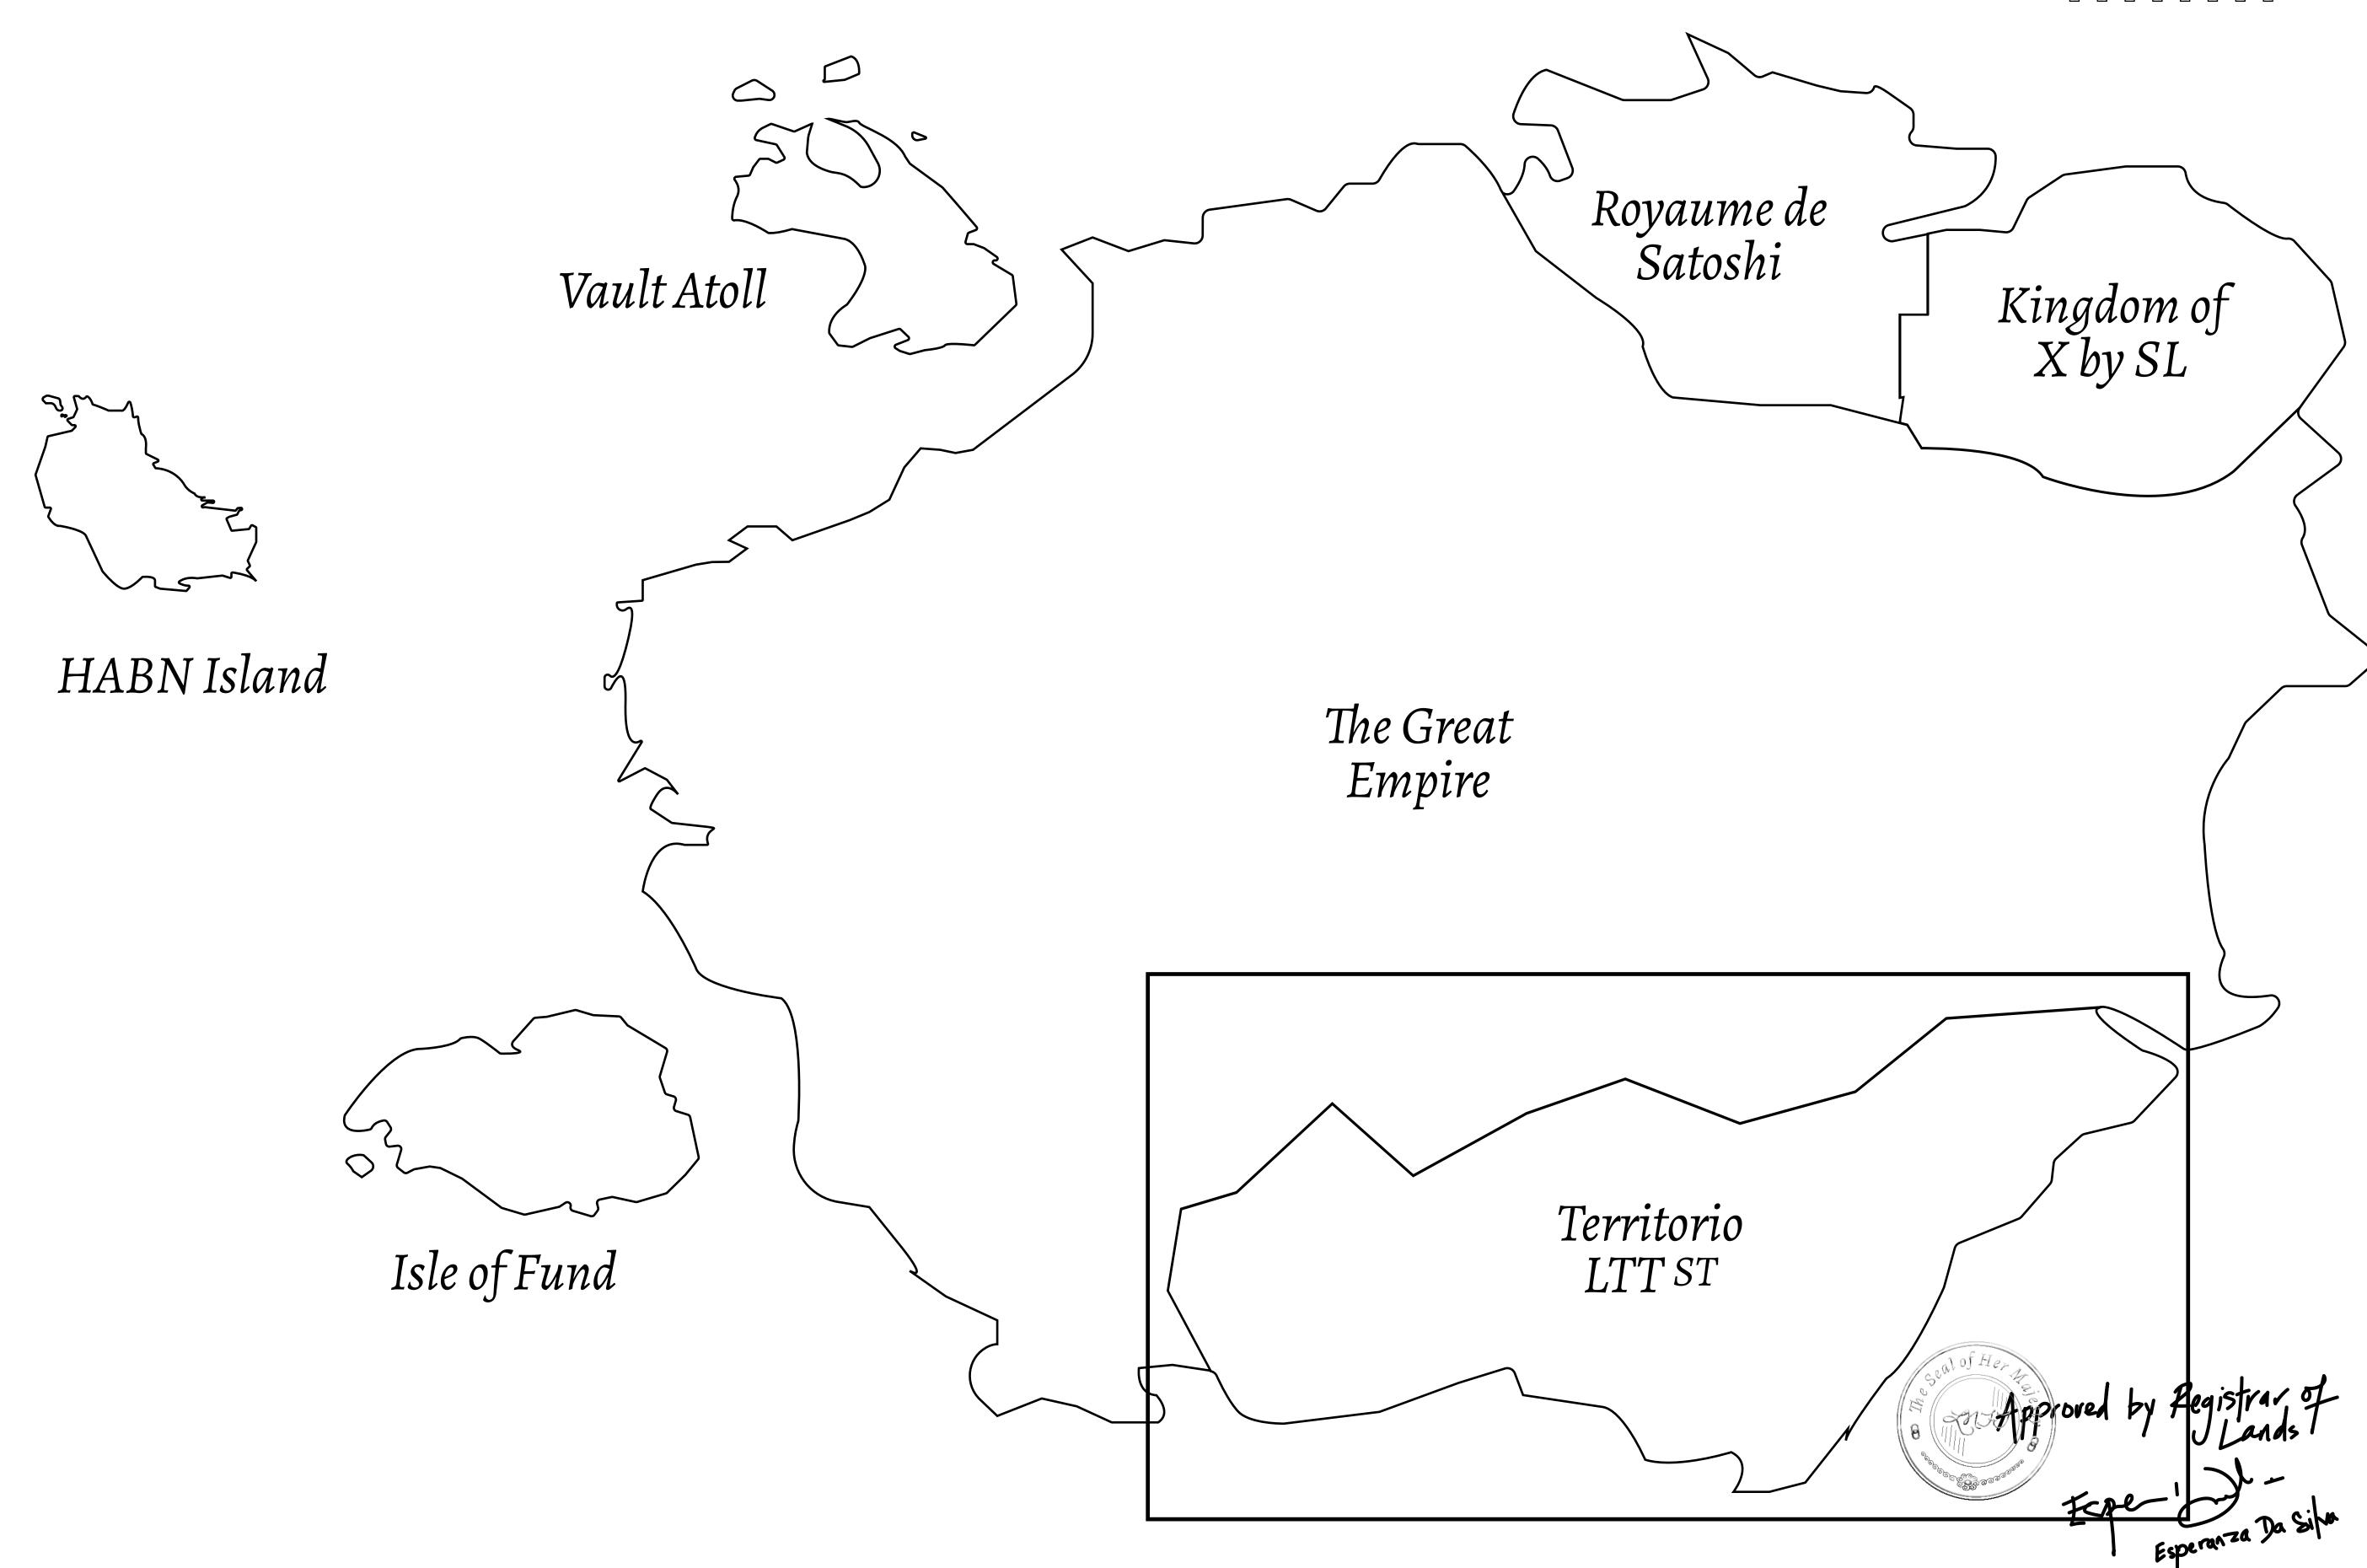

#### THE SPANISH ARMADA

The most flamboyant of all of the states, this Spanish-speaking territory houses a clash of cultures. From the LTT trades in the El Mercado district to the solicitations for invites to the Great Empire, and even the traveling Caravans, it is a transient place; people are always on the move on the way to the Great Empire or a trek through the Dividing Range to the Royaume De Satoshi. Commerce uses derivations of LTT such as LTTE, LTTB, and LTTC.

#### GEOGRAPHY

COASTLINE BORDERS HIGHEST POINT LOWEST POINT PLOTS SCALE

193.03 KM (119.94 MILES) OCEAN, THE GREAT EMPIRE MT ELEUTHERIA +1392 M PUERTO DE LTT 0 M

1045 1:50000