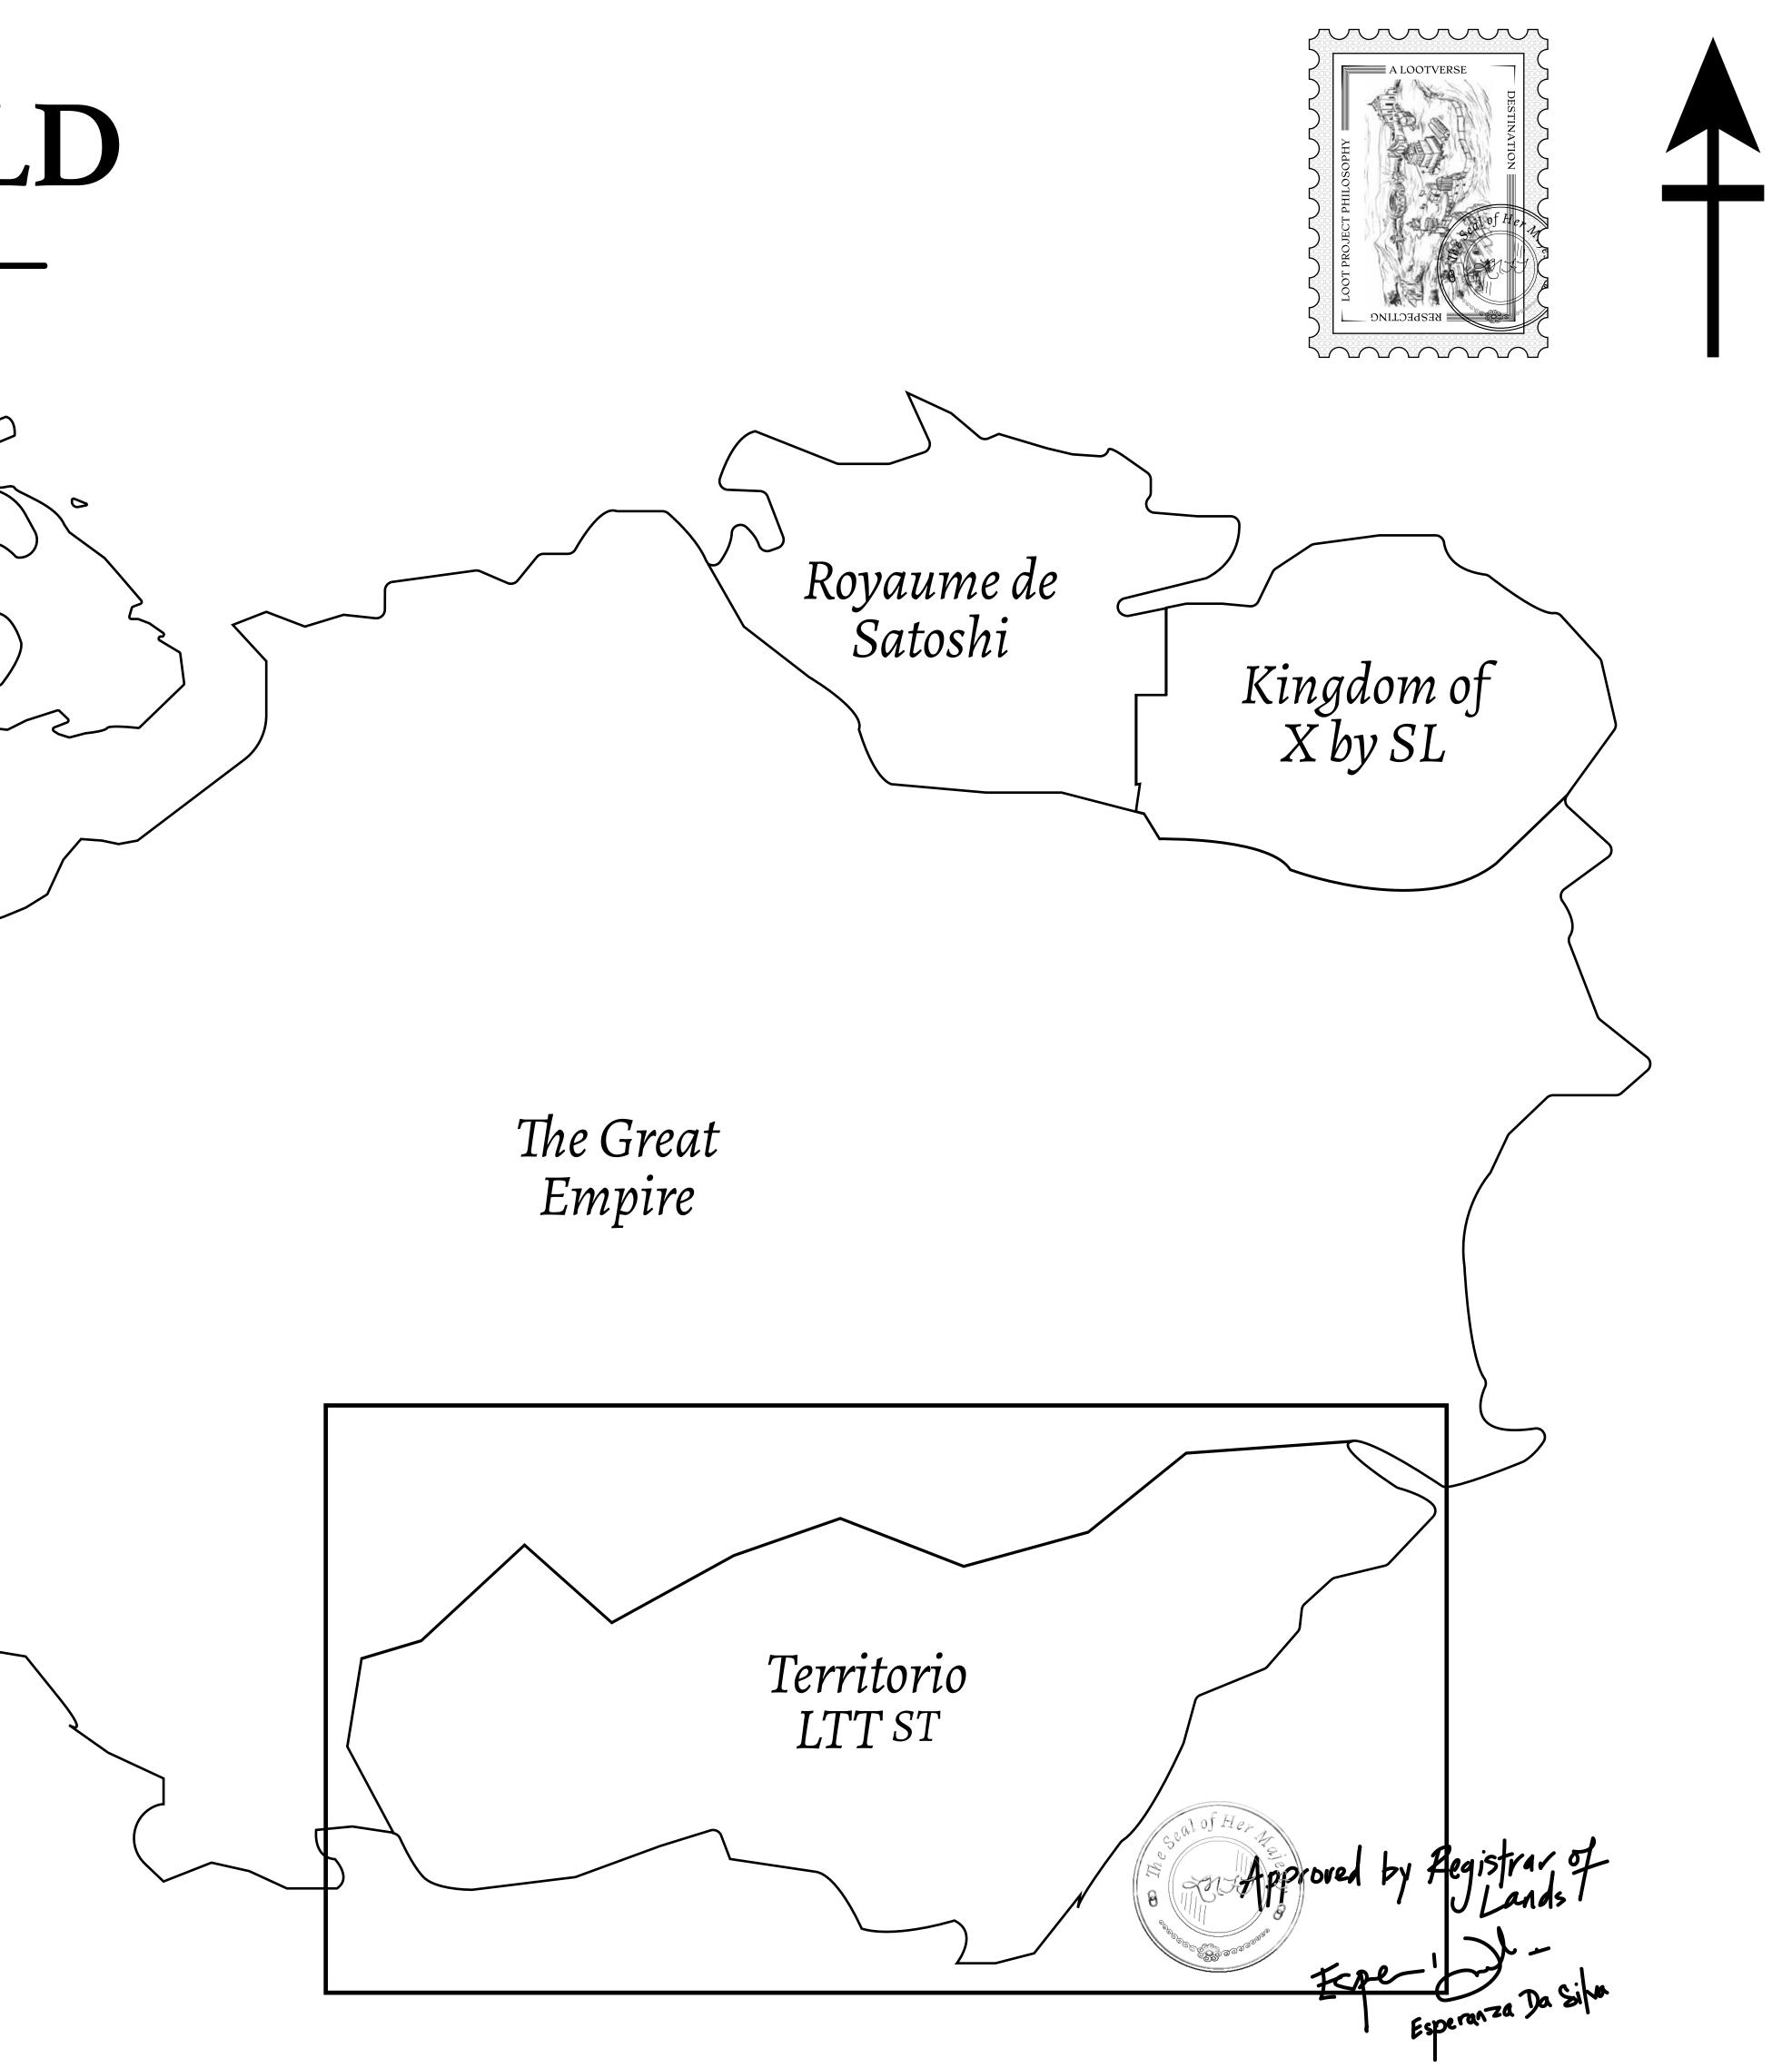

## THE SPANISH ARMADA

The most flamboyant of all of the states, this Spanish-speaking territory houses a clash of cultures. From the LTT trades in the El Mercado district to the solicitations for invites to the Great Empire, and even the traveling Caravans, it is a transient place; people are always on the move on the way to the Great Empire or a trek through the Dividing Range to the Royaume De Satoshi. Commerce uses derivations of LTT such as LTTE, LTTB, and LTTC.

## GEOGRAPHY

COASTLINE BORDERS HIGHEST POINT LOWEST POINT PLOTS SCALE

193.03 KM (119.94 MILES) OCEAN, THE GREAT EMPIRE MT ELEUTHERIA +1392 M PUERTO DE LTT O M 1045 1:50000

73.54 KM

## H.M. LNFT Land Registry

ADMINISTRATIVE AREA

OWNER ENTITLEMENT

TERRITORIO

**Type W-T: Sha number of NF** 

|                                  | TITLE NUMBER<br><b>T0174-221121</b> |          |                  |               |                    |
|----------------------------------|-------------------------------------|----------|------------------|---------------|--------------------|
| y                                |                                     |          |                  |               |                    |
| O LTT ST                         | ISSUED                              | 22 Novem | nber 2021        | b.            | SCALE 1/50000      |
| are of 0.1% of<br>T Stories mint |                                     |          |                  | dits) plus 19 | % of all LTT redee |
|                                  | <b></b>                             |          |                  |               |                    |
| r                                |                                     |          |                  |               |                    |
|                                  |                                     |          |                  | DI            |                    |
|                                  |                                     |          |                  | ELEU          | VER _/<br>ISIS     |
|                                  |                                     |          |                  |               |                    |
|                                  |                                     |          |                  |               |                    |
|                                  |                                     |          |                  |               |                    |
|                                  |                                     |          |                  |               |                    |
|                                  |                                     |          |                  |               |                    |
|                                  |                                     | · то     | 17/              |               |                    |
|                                  | LOT                                 | IU.      | 114              | 7             | $\langle$          |
|                                  | BOUNDA                              | RY: 5.4  | 9 KM             |               |                    |
| o d                              |                                     |          |                  |               | 00                 |
|                                  |                                     |          |                  |               |                    |
| 0 0                              |                                     |          | 0 0              |               |                    |
|                                  | 0                                   |          |                  | 6 0           |                    |
|                                  |                                     |          | 0                |               |                    |
|                                  |                                     |          | $\circ$ $Z^{-1}$ |               |                    |
|                                  |                                     |          |                  |               | PLOT TO2           |
|                                  |                                     | 0        |                  |               |                    |
|                                  |                                     |          | ູ້ດ              |               |                    |
|                                  |                                     |          | $\circ$          |               |                    |
| 0                                | $\mathcal{Z}^{\circ}$               |          | $\circ$          |               |                    |
|                                  |                                     | ( )      | $\cap$           | C 3           |                    |