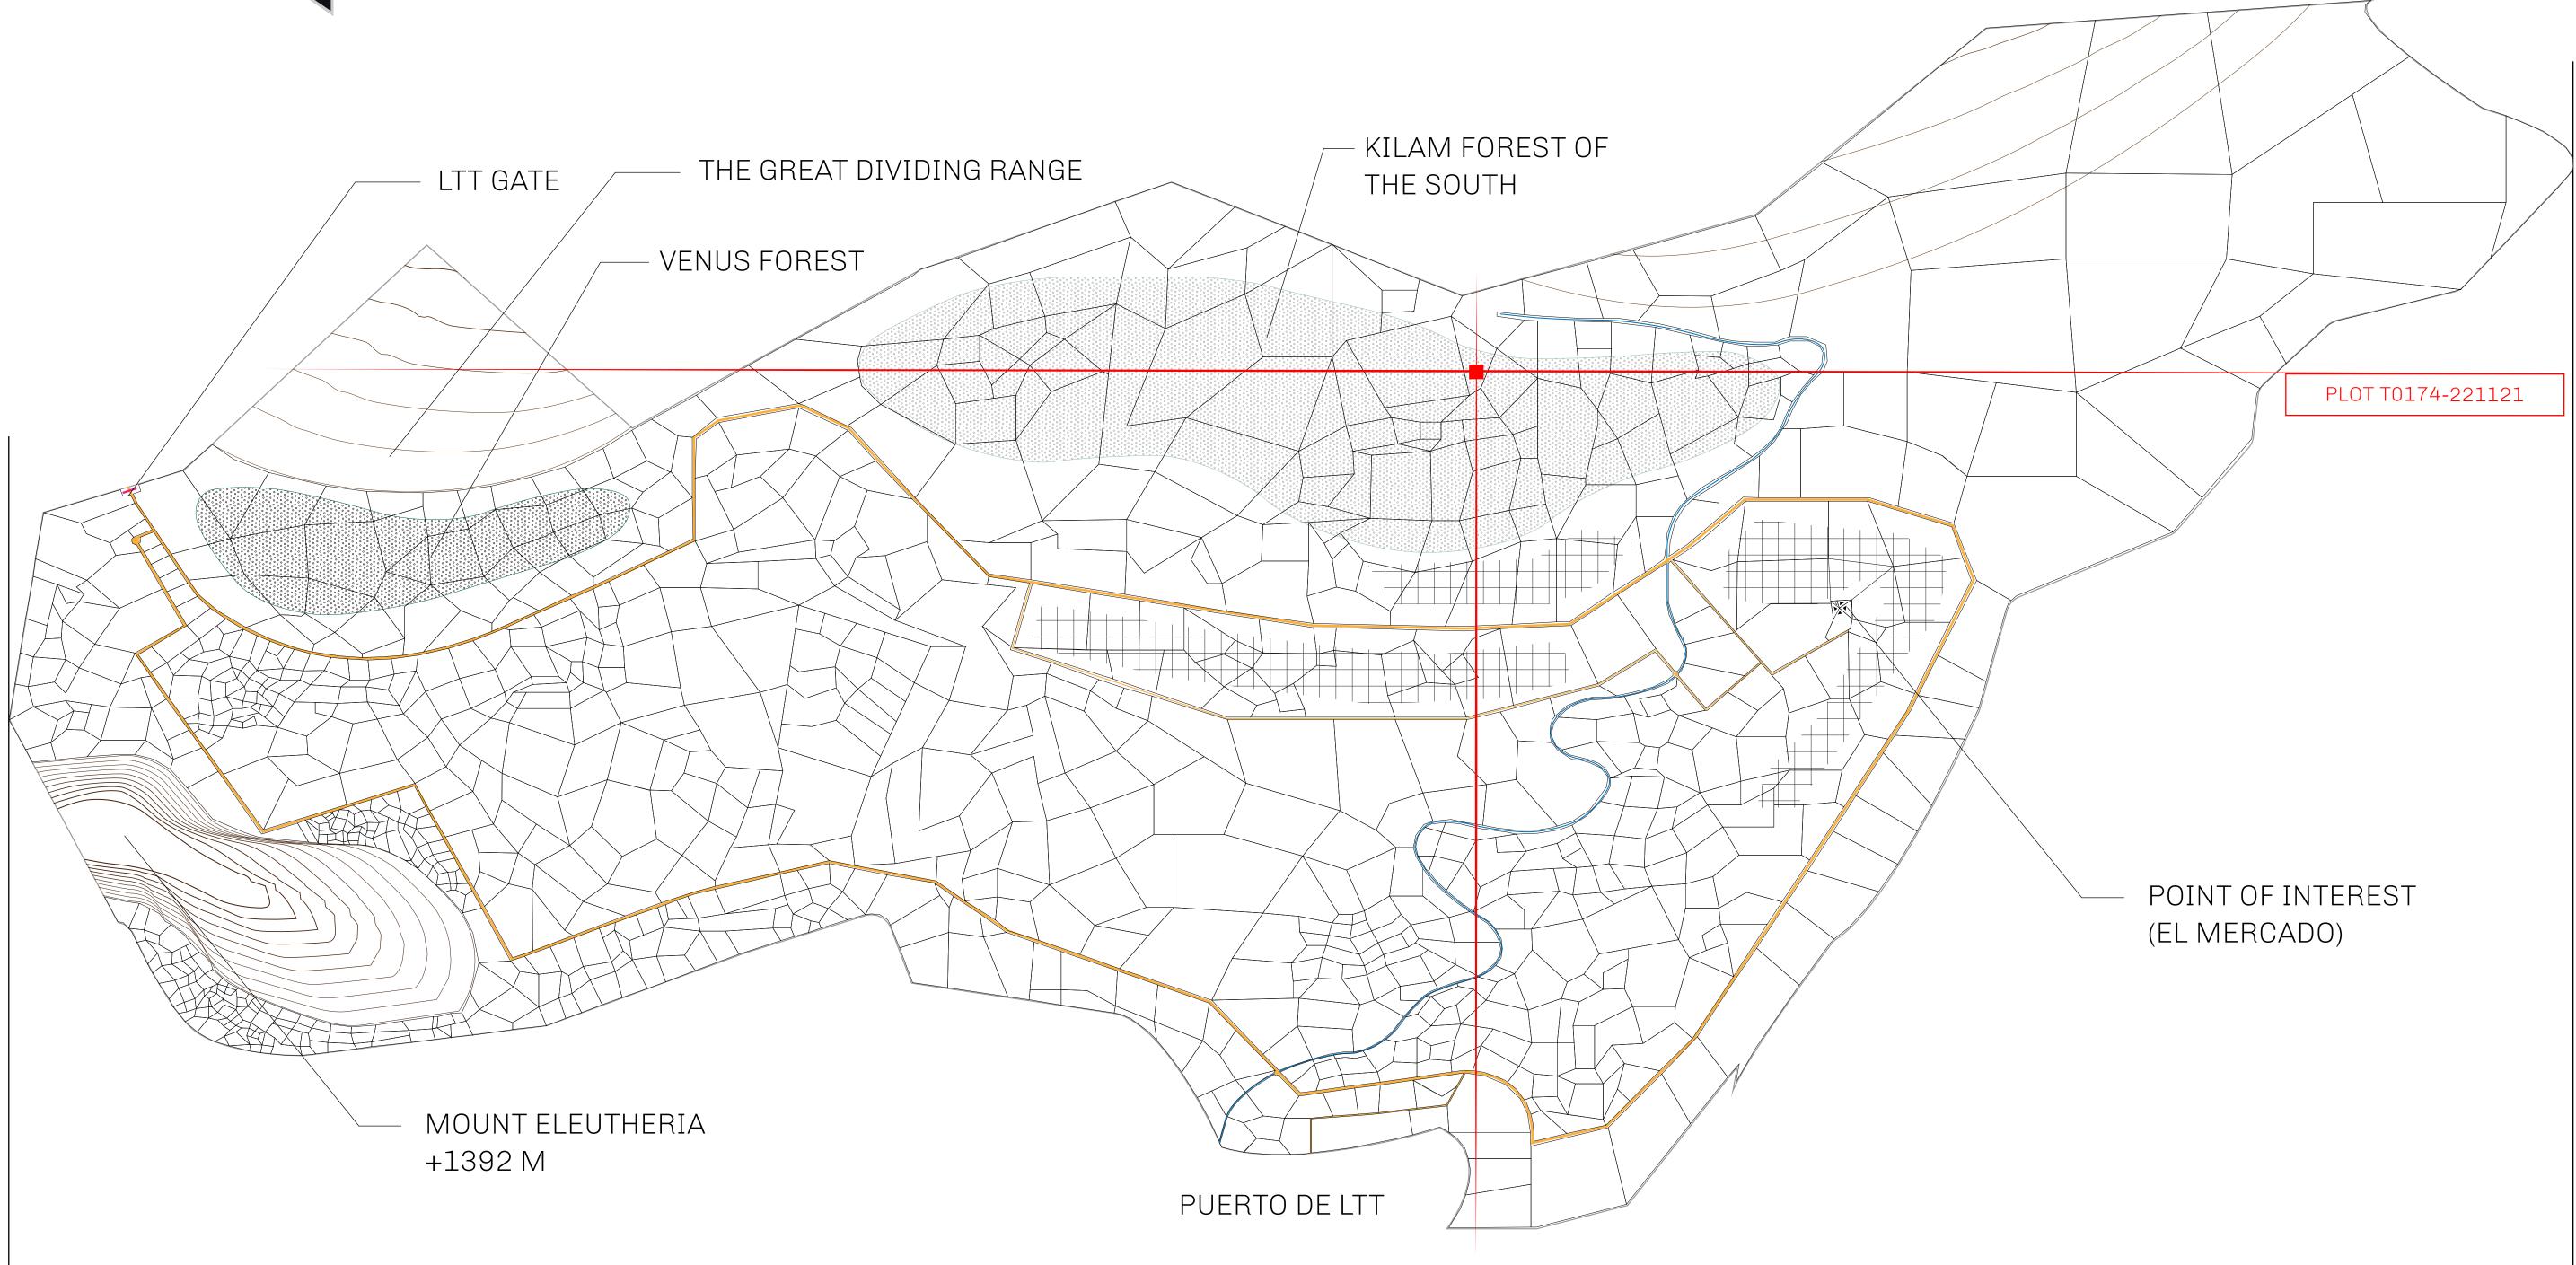

## GEOGRAPHY

COASTLINE BORDERS HIGHEST POINT LOWEST POINT PLOTS SCALE

193.03 KM (119.94 MILES) OCEAN, THE GREAT EMPIRE MT ELEUTHERIA +1392 M PUERTO DE LTT O M 1045 1:50000

73.54 KM

## H.M. LNFT Land Registry

ADMINISTRATIVE AREA

OWNER ENTITLEMENT

TERRITORIO

**Type W-T: Sha number of NF** 

|                                  | TITLE NUMBER<br><b>T0174-221121</b> |          |                  |               |                    |
|----------------------------------|-------------------------------------|----------|------------------|---------------|--------------------|
| y                                |                                     |          |                  |               |                    |
| O LTT ST                         | ISSUED                              | 22 Novem | nber 2021        | b.            | SCALE 1/50000      |
| are of 0.1% of<br>T Stories mint |                                     |          |                  | dits) plus 19 | % of all LTT redee |
|                                  | <b></b>                             |          |                  |               |                    |
| r                                |                                     |          |                  |               |                    |
|                                  |                                     |          |                  | DI            |                    |
|                                  |                                     |          |                  | ELEU          | VER _/<br>ISIS     |
|                                  |                                     |          |                  |               |                    |
|                                  |                                     |          |                  |               |                    |
|                                  |                                     |          |                  |               |                    |
|                                  |                                     |          |                  |               |                    |
|                                  |                                     |          |                  |               |                    |
|                                  |                                     | · то     | 17/              |               |                    |
|                                  | LOT                                 | IU.      | 114              | 7             | $\langle$          |
|                                  | BOUNDA                              | RY: 5.4  | 9 KM             |               |                    |
| o d                              |                                     |          |                  |               | 00                 |
|                                  |                                     |          |                  |               |                    |
| 0 0                              |                                     |          | 0 0              |               |                    |
|                                  | 0                                   |          |                  | 6 0           |                    |
|                                  |                                     |          | 0                |               |                    |
|                                  |                                     |          | $\circ$ $Z^{-1}$ |               |                    |
|                                  |                                     |          |                  |               | PLOT TO2           |
|                                  |                                     | 0        |                  |               |                    |
|                                  |                                     |          | ູ້ດ              |               |                    |
|                                  |                                     |          | $\circ$          |               |                    |
| 0                                | $\mathcal{Z}^{\circ}$               |          | $\circ$          |               |                    |
|                                  |                                     | ( )      | $\cap$           | C 3           |                    |