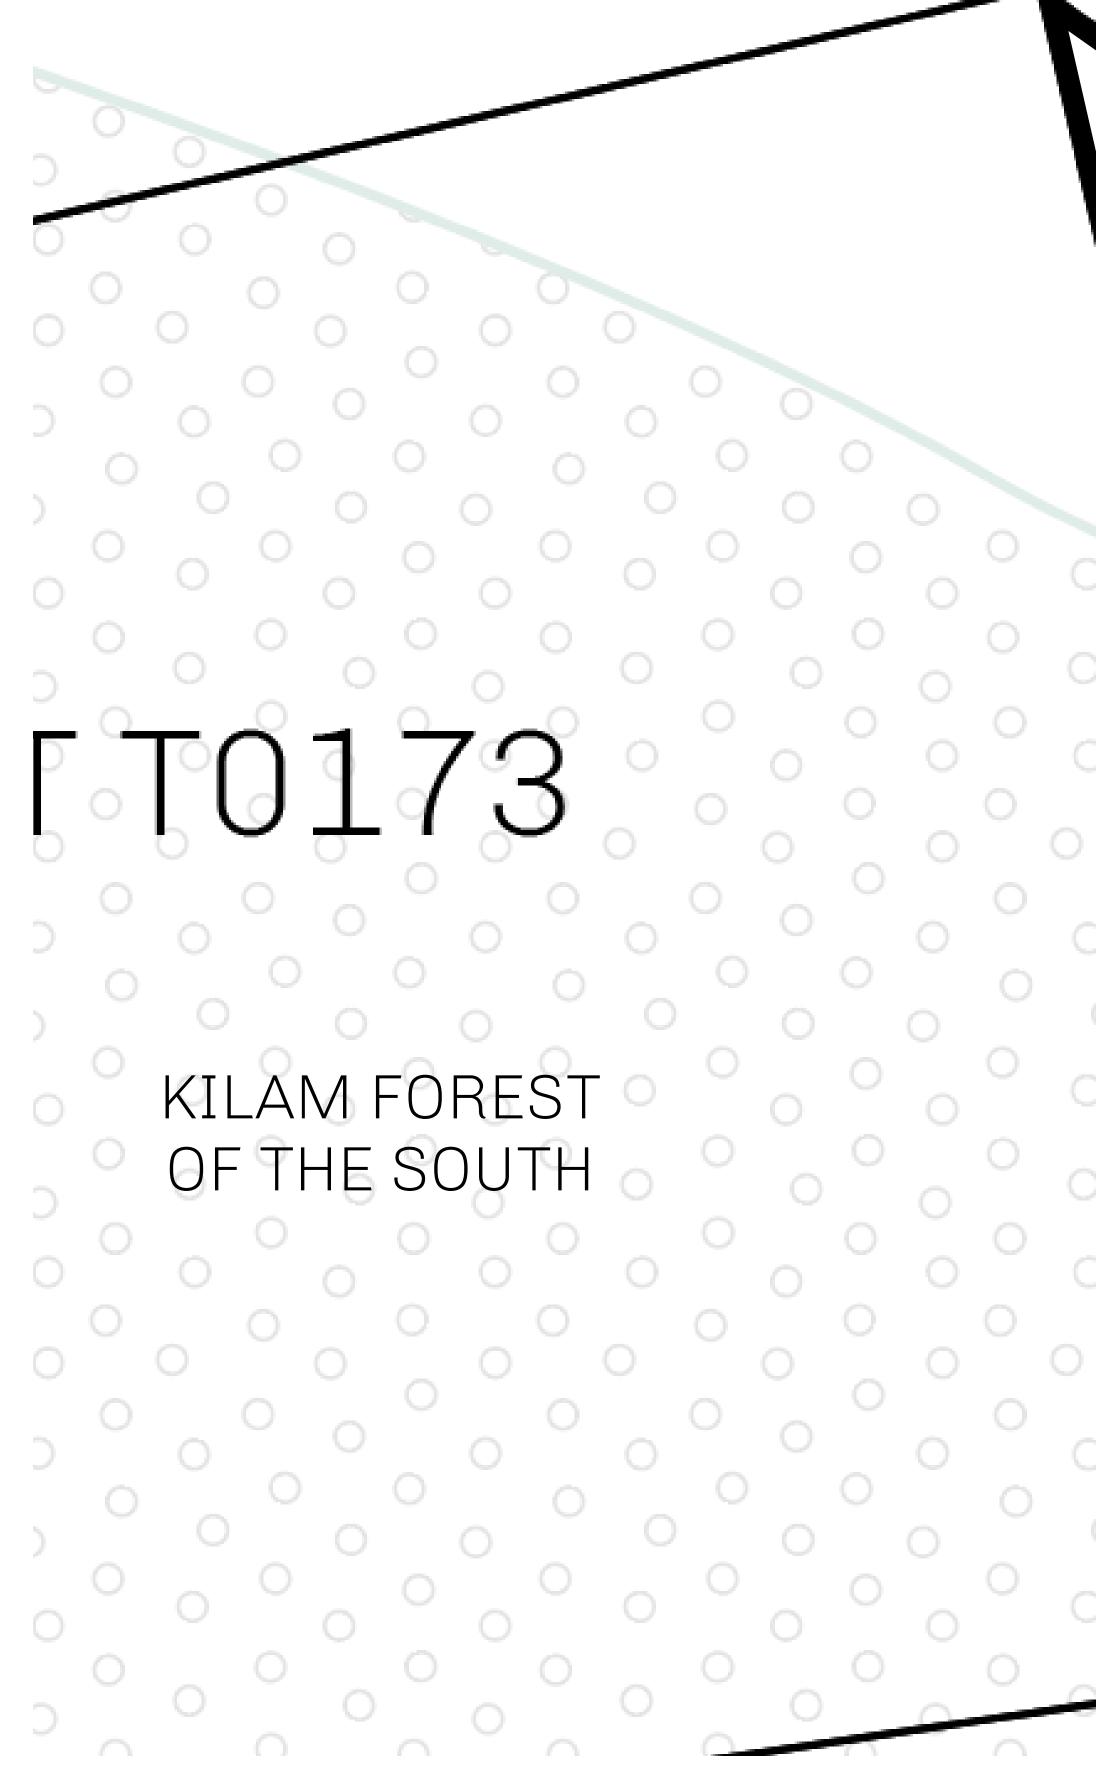

## H.M. LNFT Land Registry

ADMINISTRATIVE AREA

OWNER ENTITLEMENT

TERRITORIO

**Type W-T: Sha number of NF** 

|                                  | TITLE NUMBER<br><b>T0174-221121</b> |          |                  |               |                    |
|----------------------------------|-------------------------------------|----------|------------------|---------------|--------------------|
| y                                |                                     |          |                  |               |                    |
| O LTT ST                         | ISSUED                              | 22 Novem | nber 2021        | b.            | SCALE 1/50000      |
| are of 0.1% of<br>T Stories mint |                                     |          |                  | dits) plus 19 | % of all LTT redee |
|                                  | <b></b>                             |          |                  |               |                    |
| r                                |                                     |          |                  |               |                    |
|                                  |                                     |          |                  | DI            |                    |
|                                  |                                     |          |                  | ELEU          | VER _/<br>ISIS     |
|                                  |                                     |          |                  |               |                    |
|                                  |                                     |          |                  |               |                    |
|                                  |                                     |          |                  |               |                    |
|                                  |                                     |          |                  |               |                    |
|                                  |                                     |          |                  |               |                    |
|                                  |                                     | · то     | 17/              |               |                    |
|                                  | LOT                                 | IU.      | 114              | 7             | $\langle$          |
|                                  | BOUNDA                              | RY: 5.4  | 9 KM             |               |                    |
| o d                              |                                     |          |                  |               | 00                 |
|                                  |                                     |          |                  |               |                    |
| 0 0                              |                                     |          | 0 0              |               |                    |
|                                  | 0                                   |          |                  | 6 0           |                    |
|                                  |                                     |          | 0                |               |                    |
|                                  |                                     |          | $\circ$ $Z^{-1}$ |               |                    |
|                                  |                                     |          |                  |               | PLOT TO2           |
|                                  |                                     | 0        |                  |               |                    |
|                                  |                                     |          | ູ້ດ              |               |                    |
|                                  |                                     |          | $\circ$          |               |                    |
| 0                                | $\mathcal{Z}^{\circ}$               |          | $\circ$          |               |                    |
|                                  |                                     | ( )      | $\cap$           | C 3           |                    |