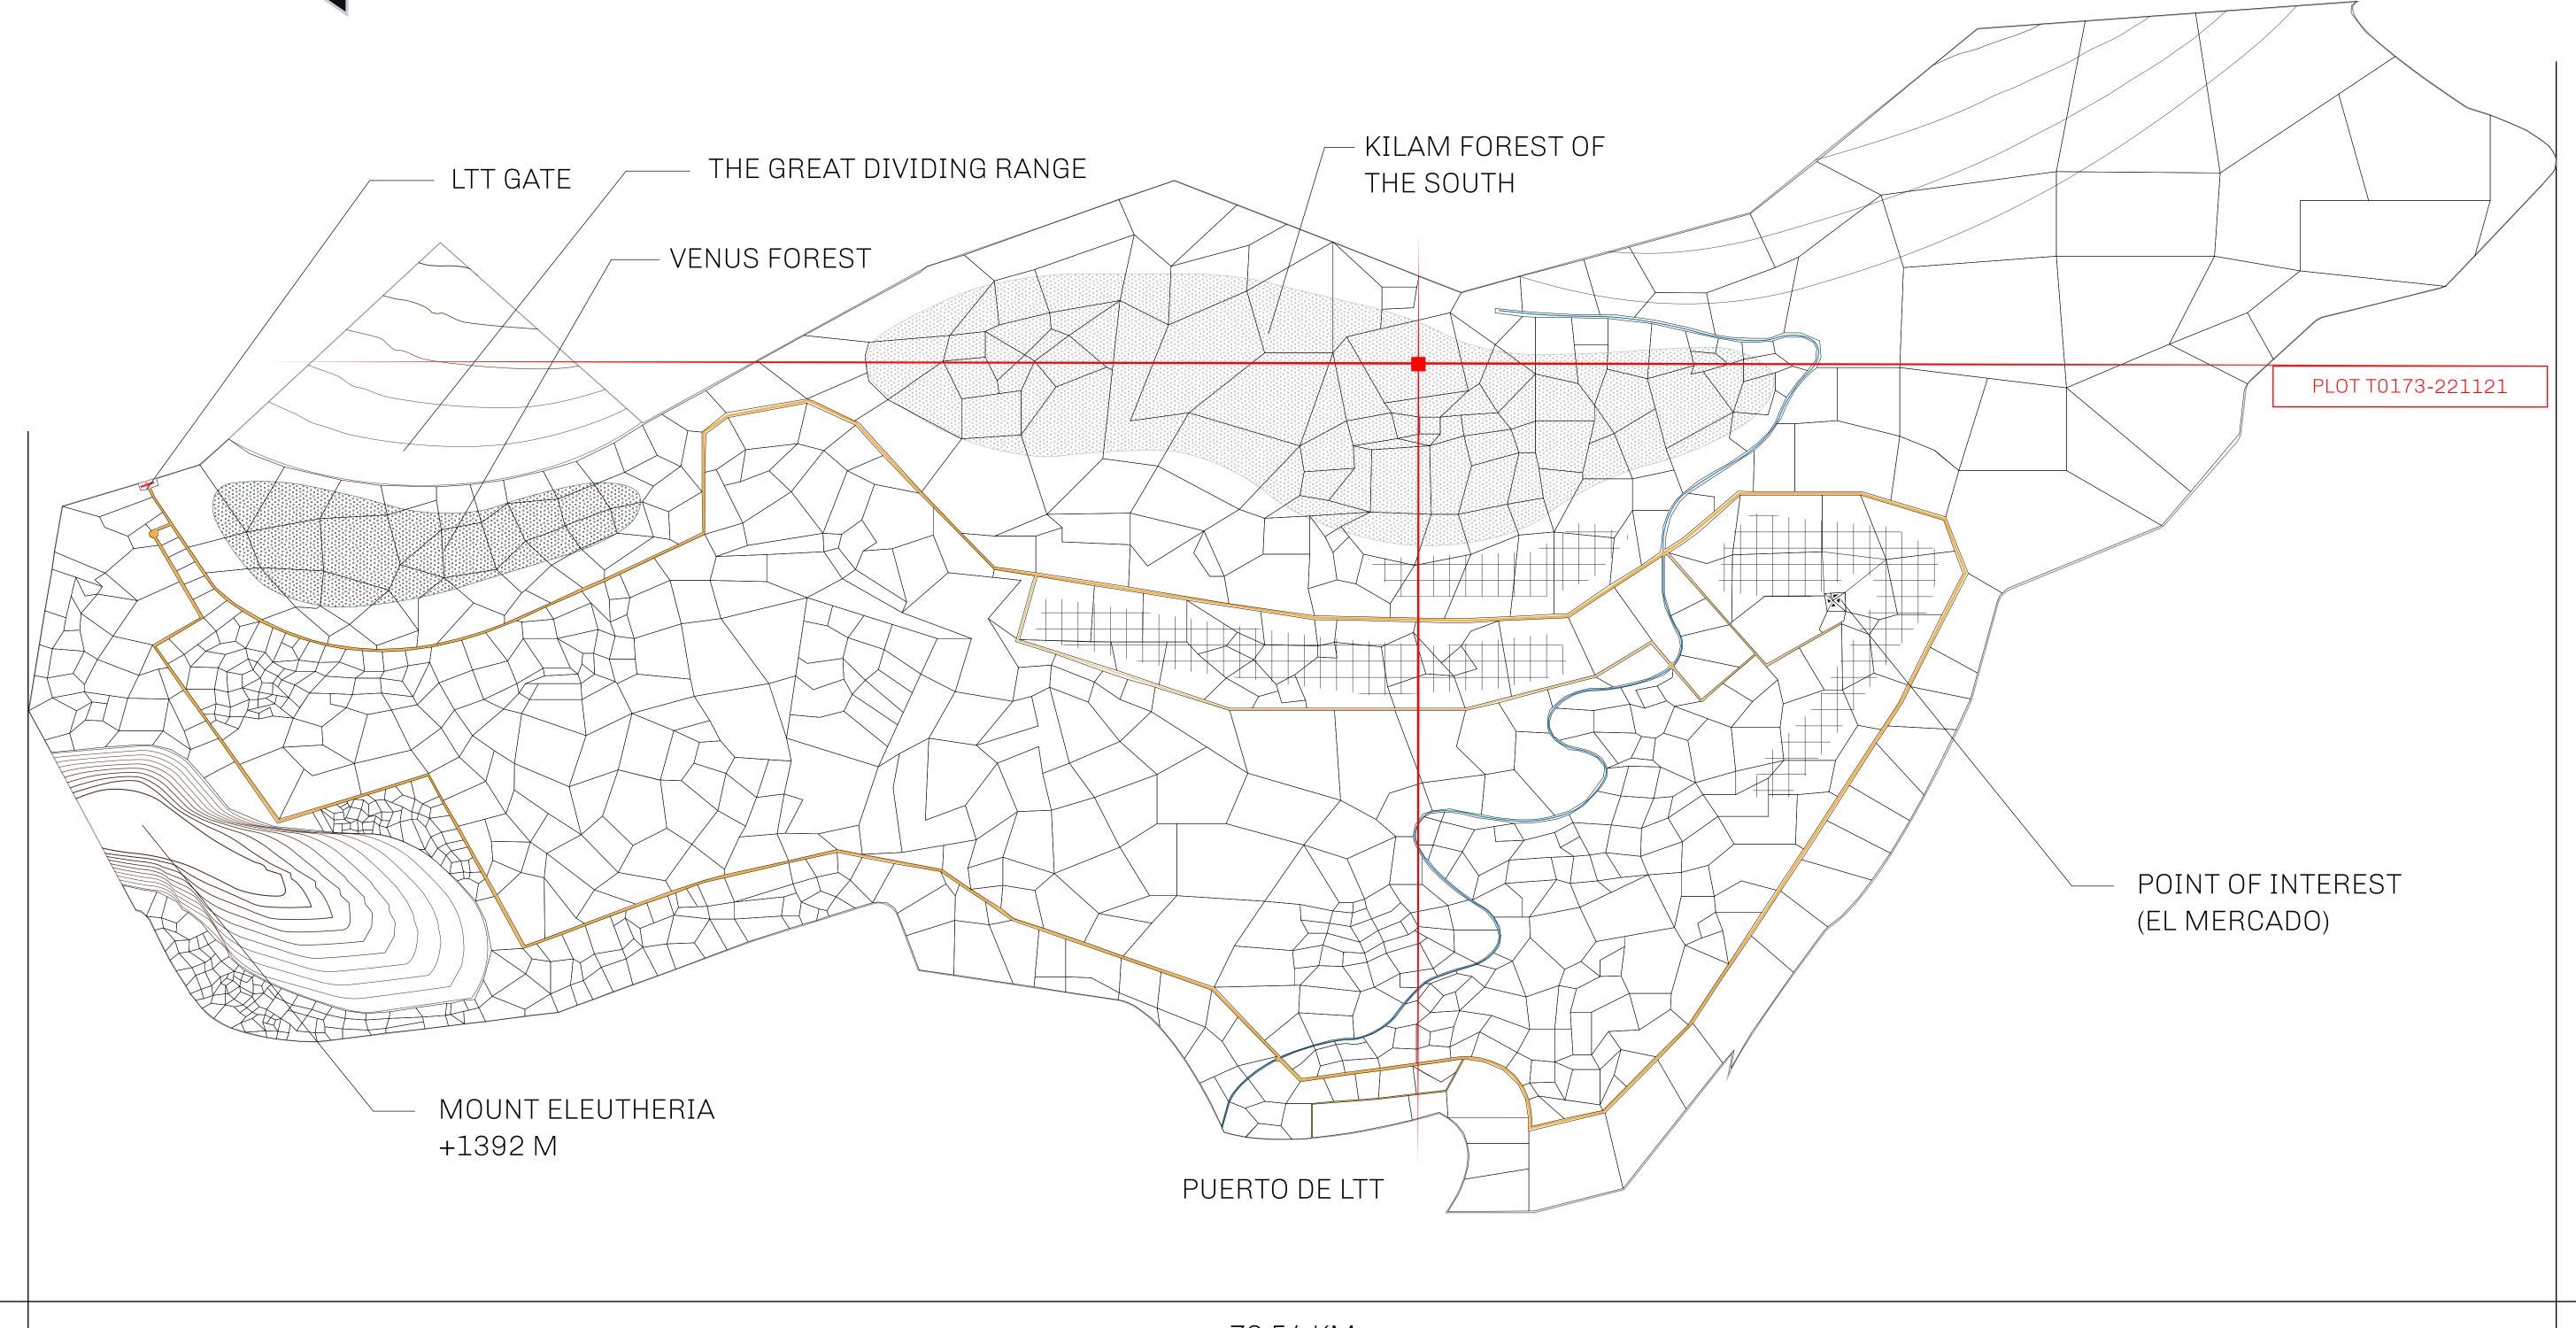

## GEOGRAPHY

COASTLINE
BORDERS
HIGHEST POINT
LOWEST POINT
PLOTS
SCALE

193.03 KM (119.94 MILES)
OCEAN, THE GREAT EMPIRE
MT ELEUTHERIA +1392 M
PUERTO DE LTT 0 M

1045

1:50000

## H.M. LNFT Land Registry

10180 00110

TITLE NUMBER

T0173-221121

TERRITORIO LTT ST

ISSUED 22 November 2021

SCALE **1/50000** 

OWNER ENTITLEMENT