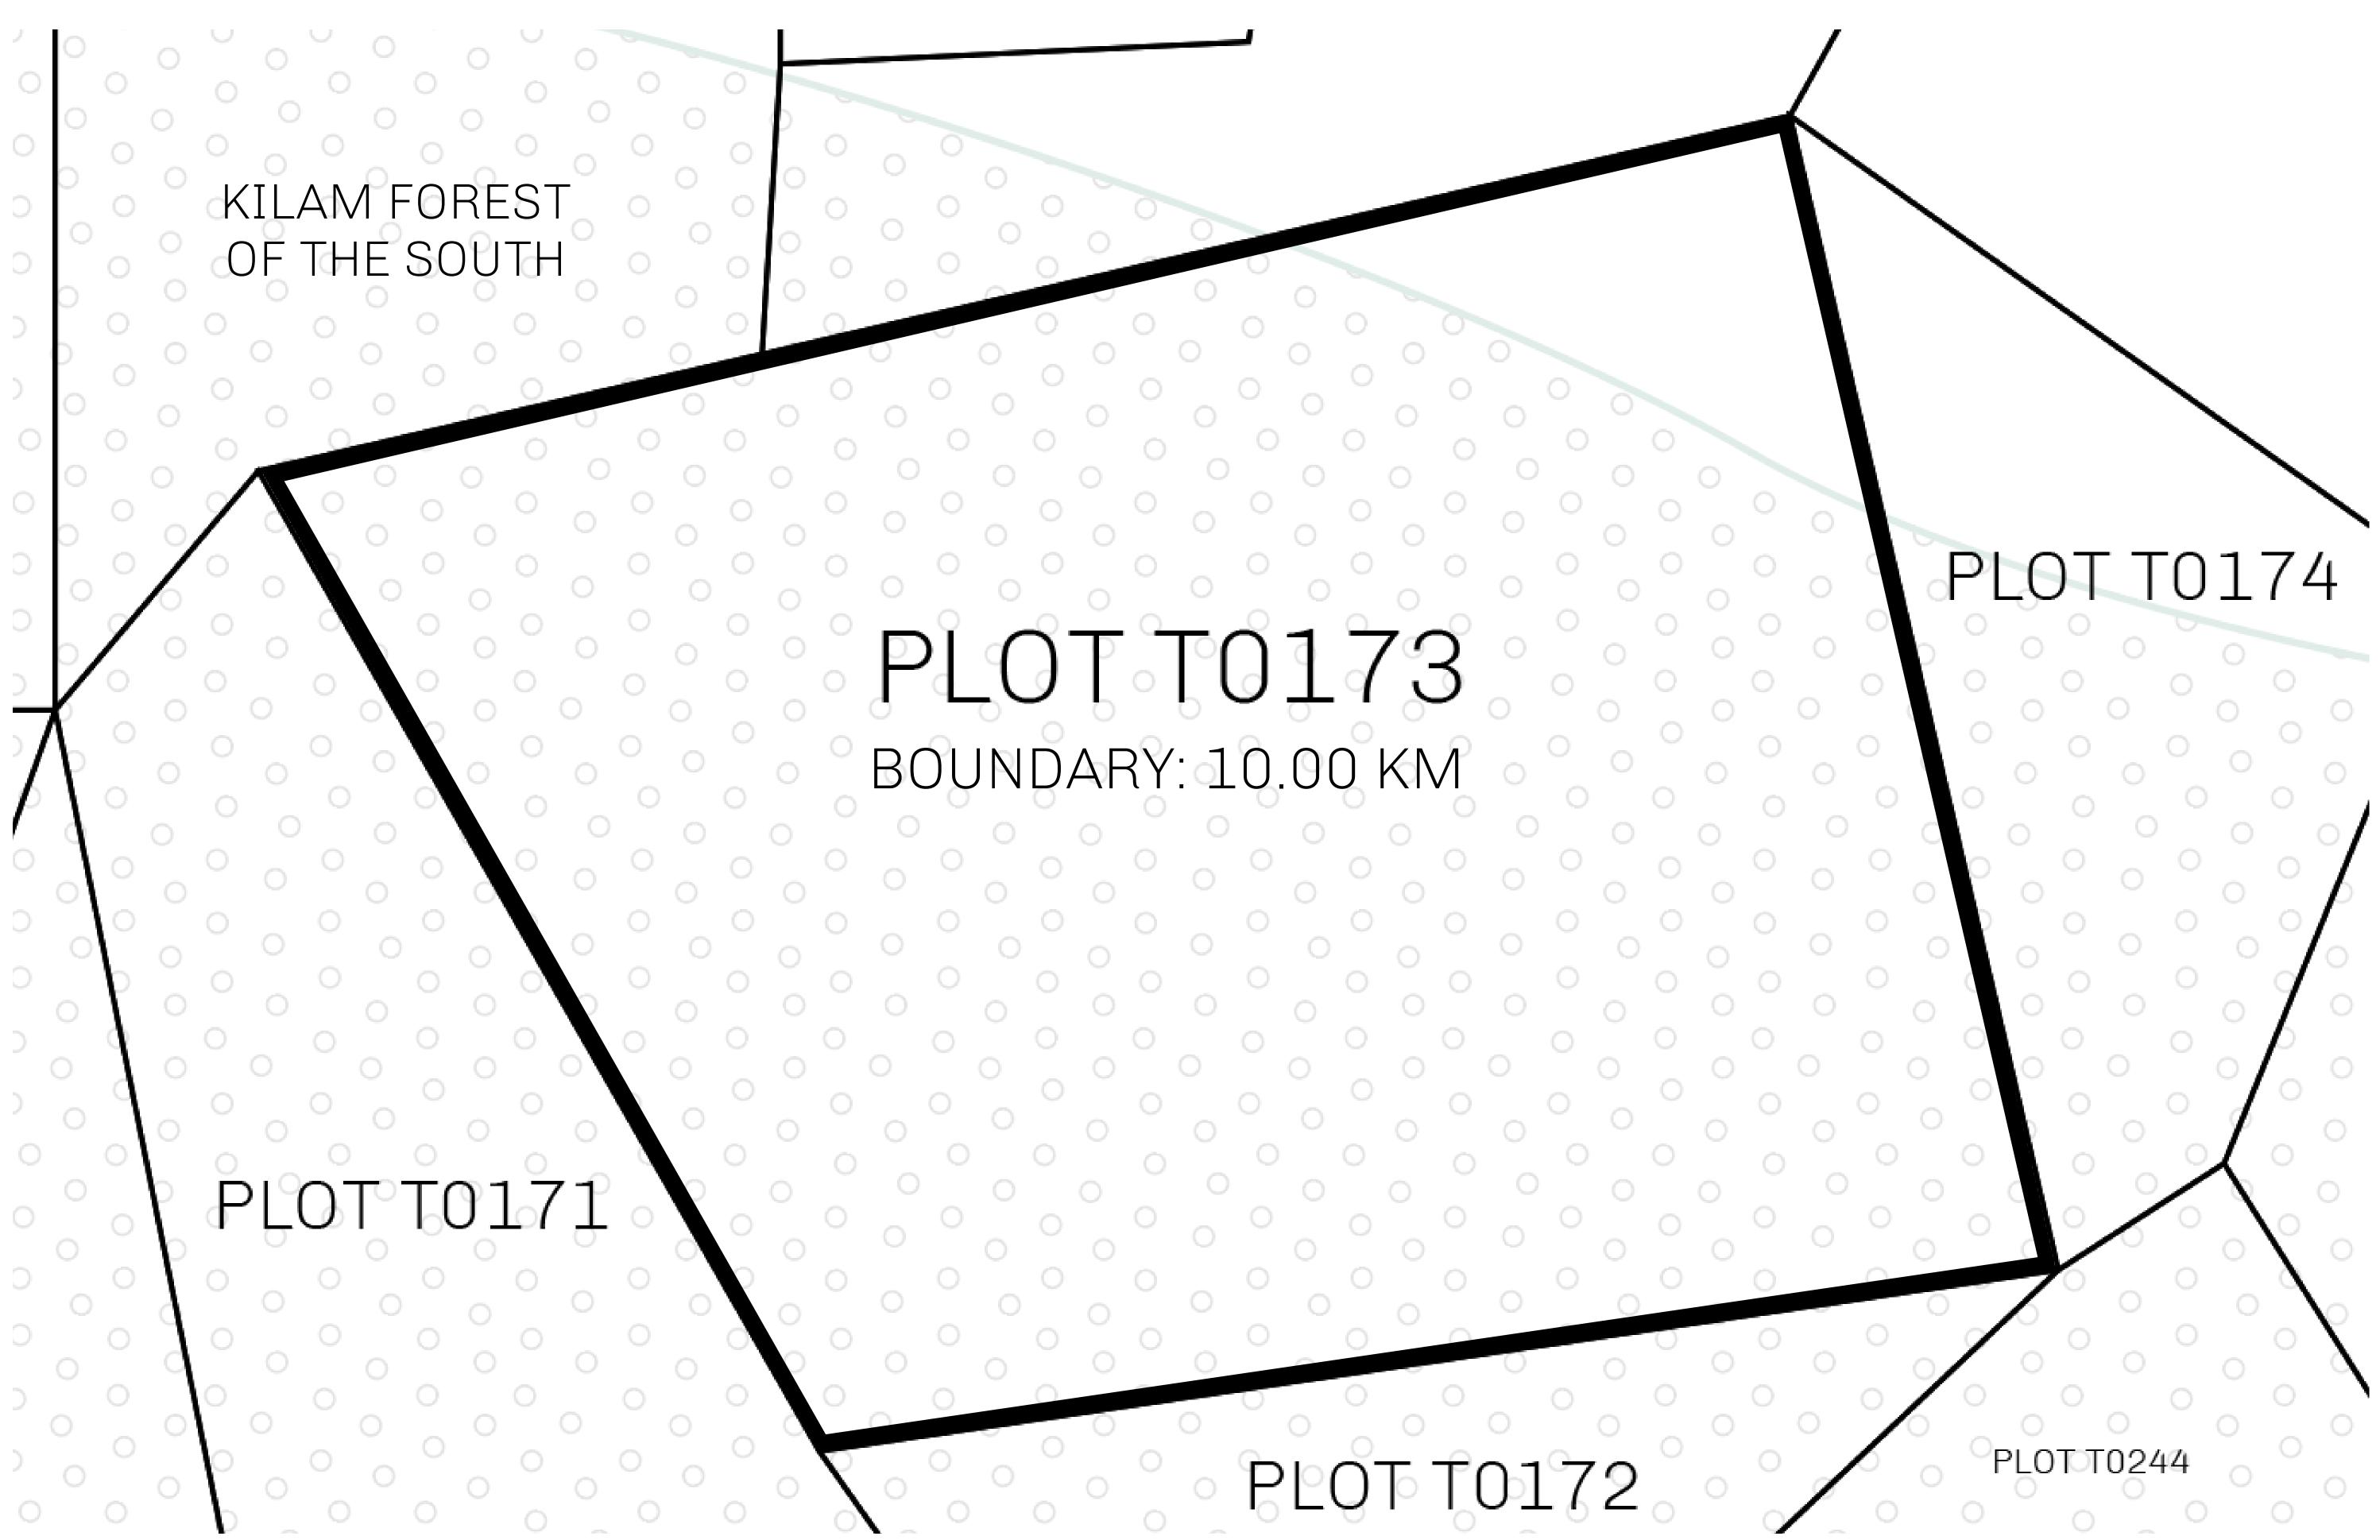

## H.M. LNFT Land Registry

10180 00110

TITLE NUMBER

T0173-221121

TERRITORIO LTT ST

ISSUED 22 November 2021

SCALE **1/50000** 

OWNER ENTITLEMENT