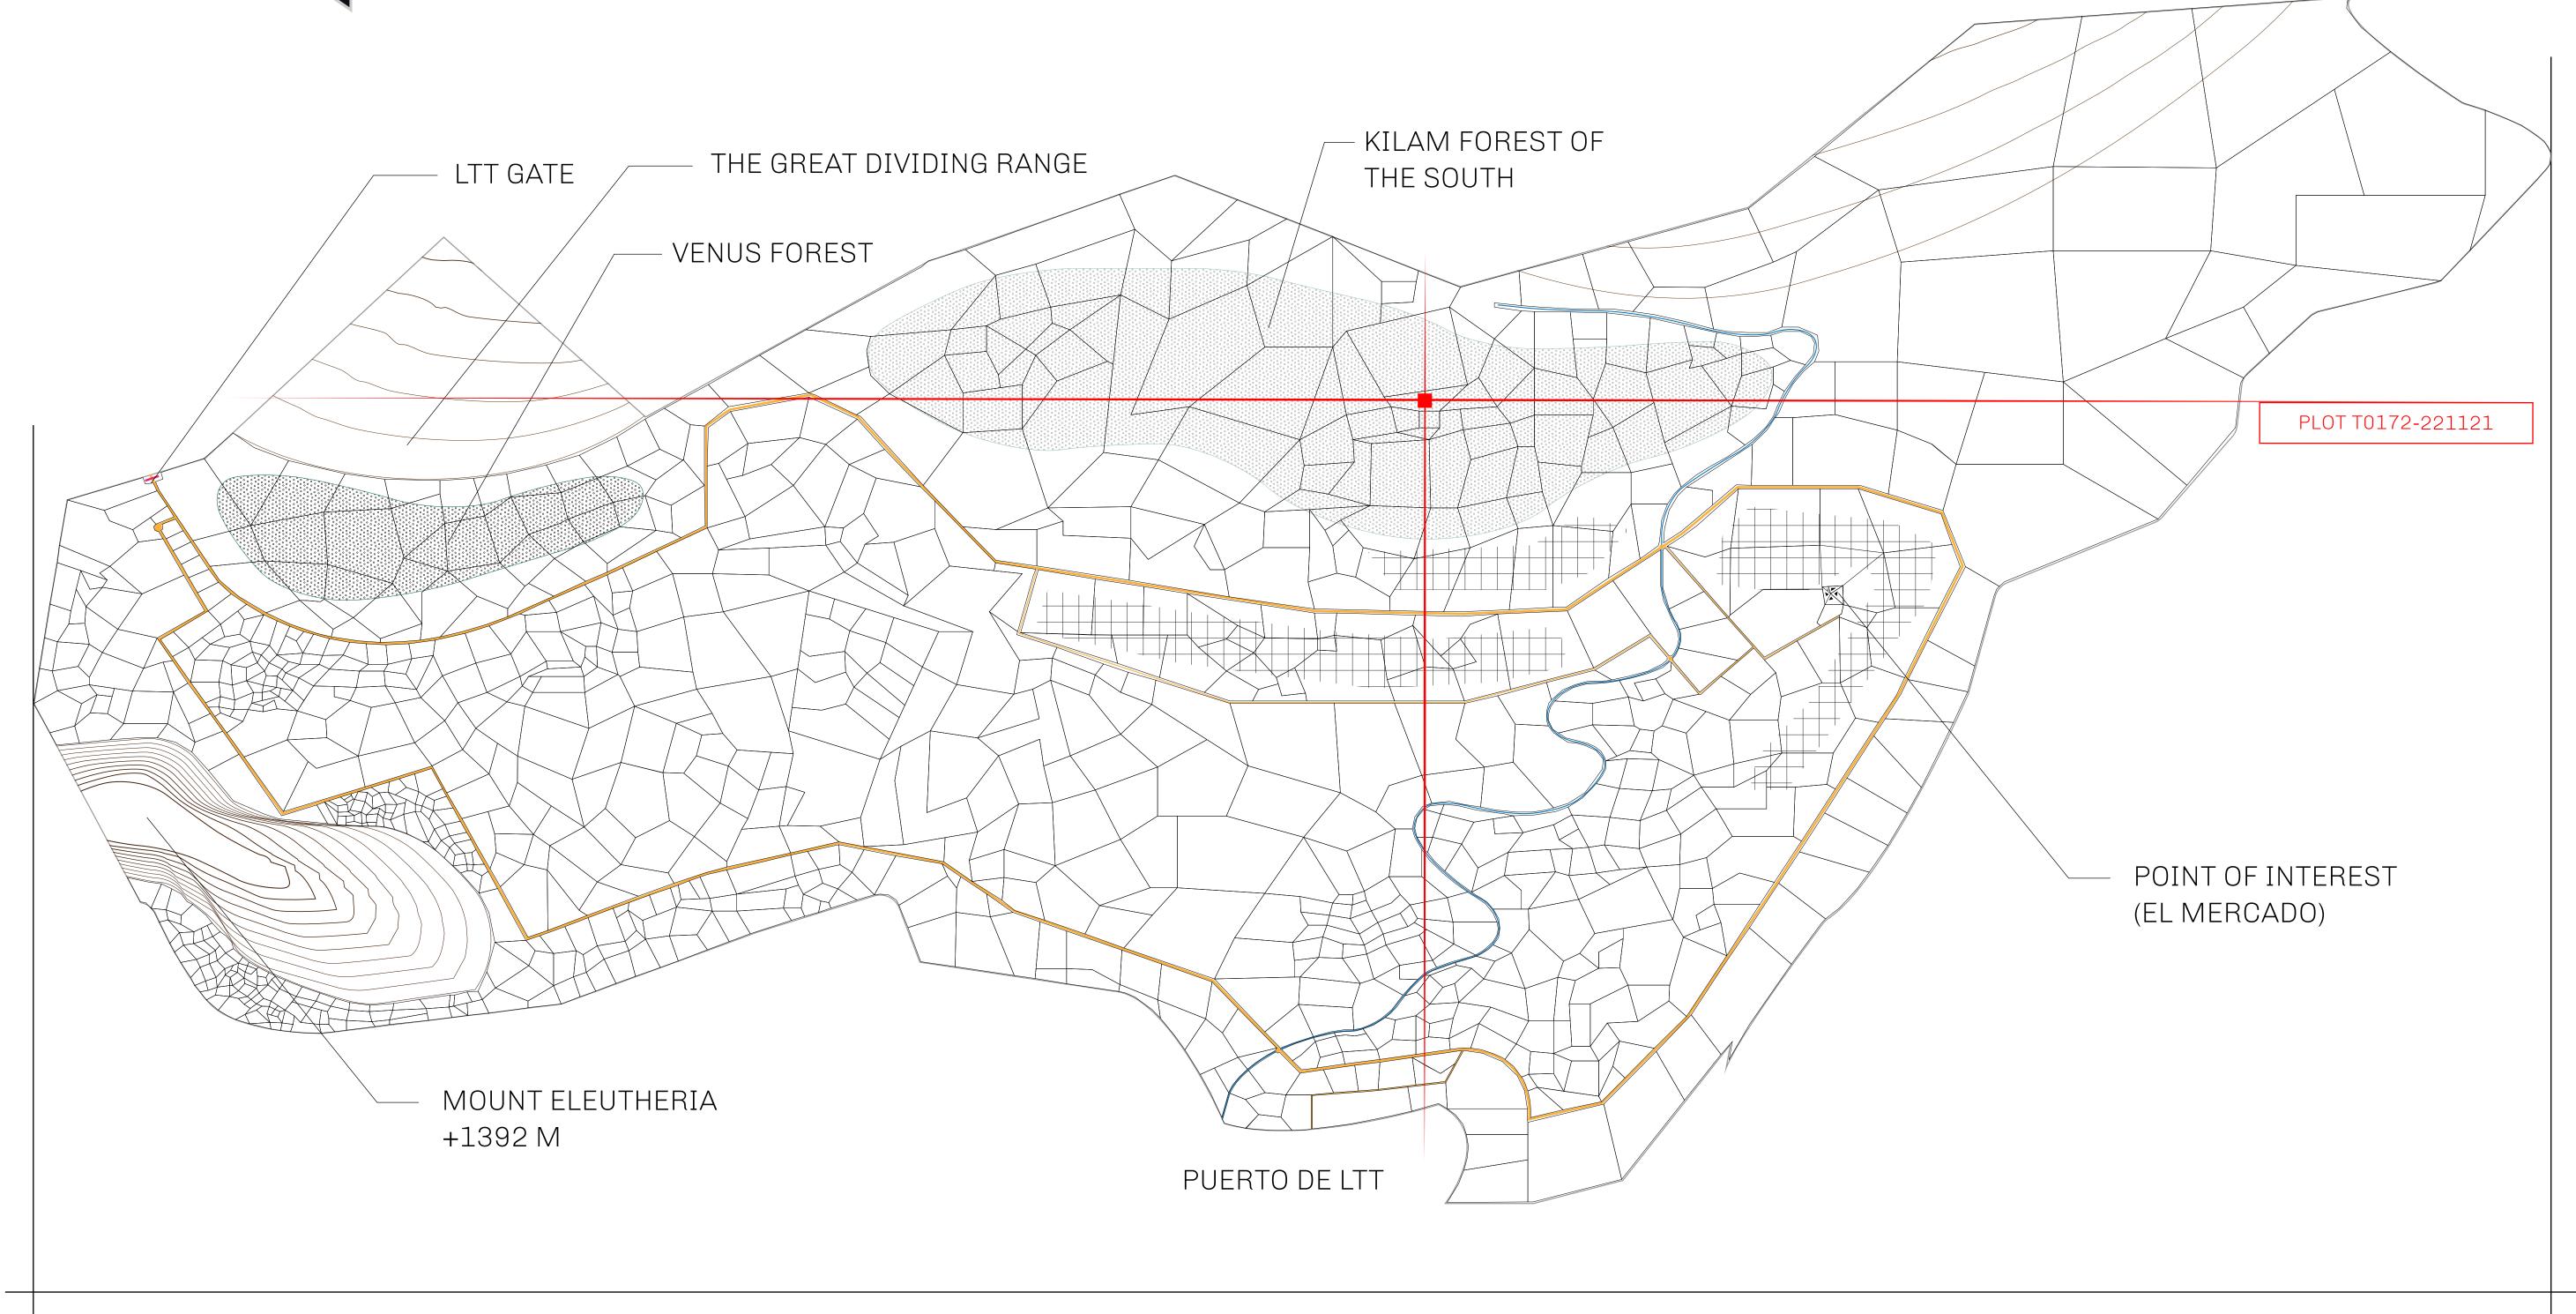

## THE SPANISH ARMADA

The most flamboyant of all of the states, this Spanish-speaking territory houses a clash of cultures. From the LTT trades in the El Mercado district to the solicitations for invites to the Great Empire, and even the traveling Caravans, it is a transient place; people are always on the move on the way to the Great Empire or a trek through the Dividing Range to the Royaume De Satoshi. Commerce uses derivations of LTT such as LTTE, LTTB, and LTTC.

## GEOGRAPHY

COASTLINE
BORDERS
HIGHEST POINT
LOWEST POINT
PLOTS
SCALE

193.03 KM (119.94 MILES)
OCEAN, THE GREAT EMPIRE
MT ELEUTHERIA +1392 M
PUERTO DE LTT 0 M

1045

1:50000

## H.M. LNFT Land Registry

TITLE NUMBER

T0172-221121

ADMINISTRATIVE AREA

TERRITORIO LTT ST

ISSUED 22 November 2021 16.

SCALE **1/50000** 

OWNER ENTITLEMENT