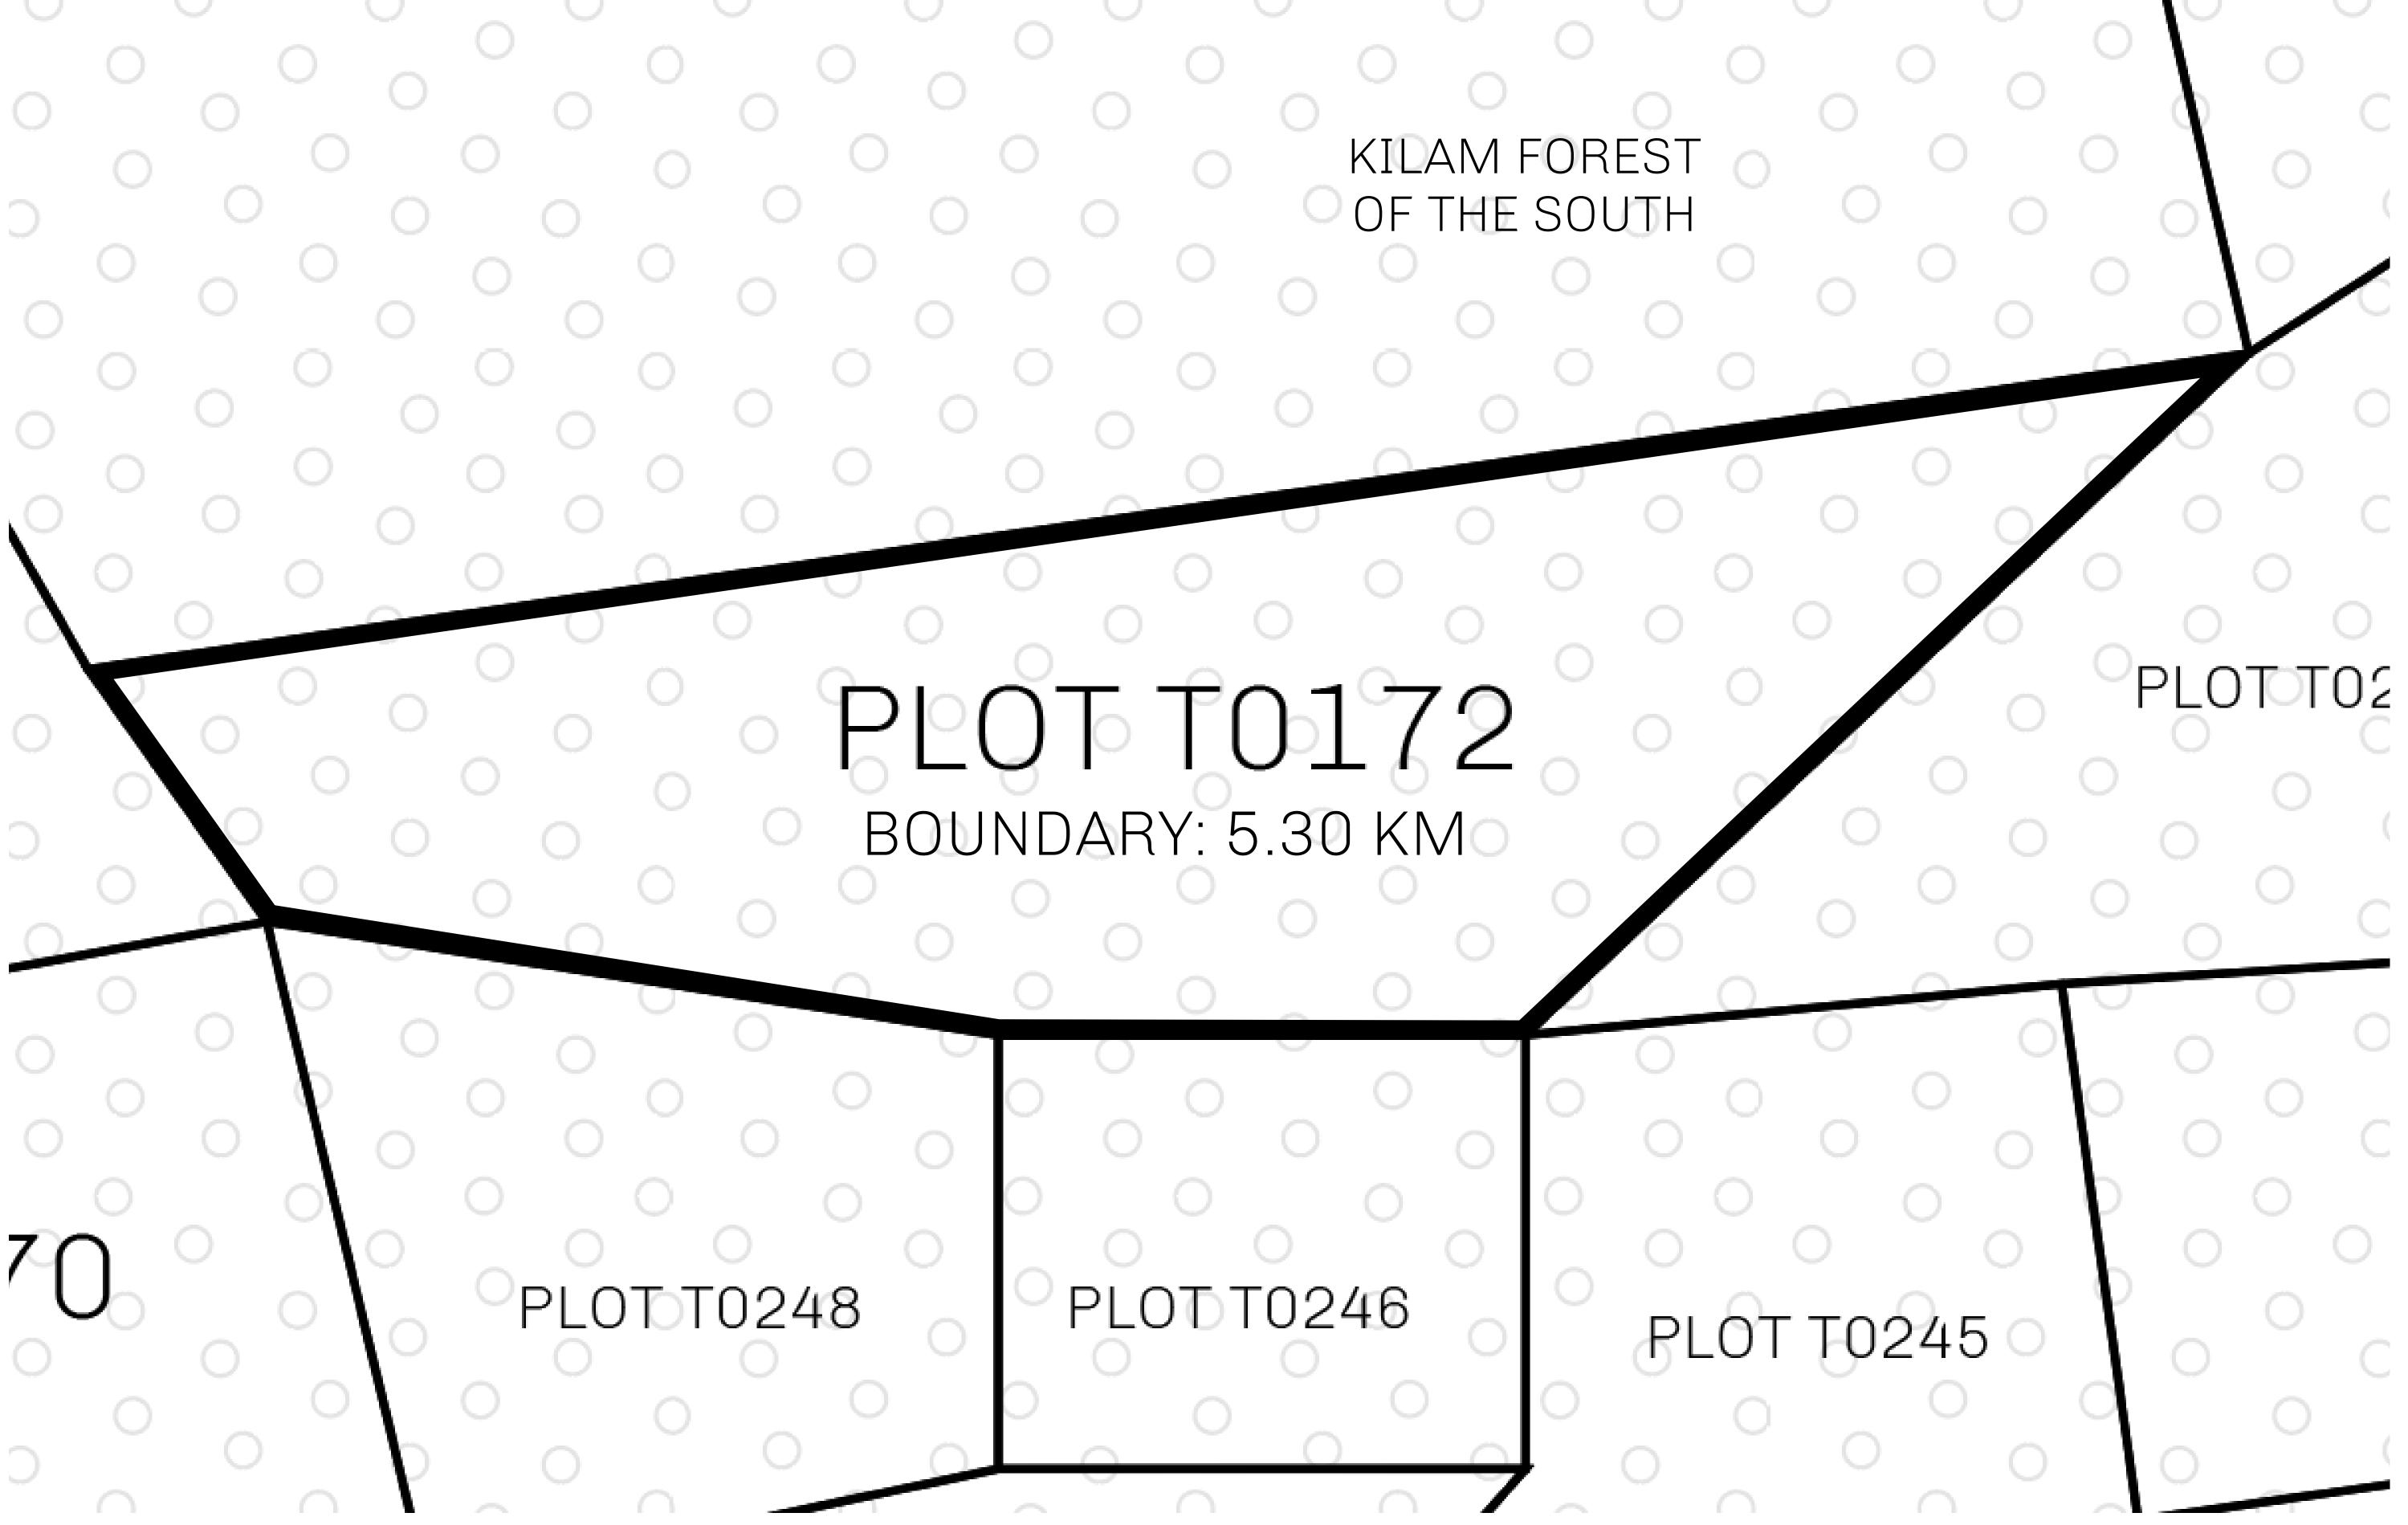

## H.M. LNFT Land Registry

TITLE NUMBER

T0172-221121

ADMINISTRATIVE AREA

TERRITORIO LTT ST

ISSUED 22 November 2021 16.

SCALE **1/50000** 

OWNER ENTITLEMENT