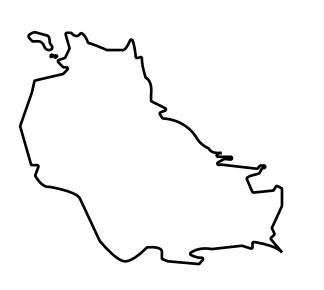

#### GEOGRAPHY

COASTLINE BORDERS HIGHEST POINT LOWEST POINT PLOTS SCALE

193.03 KM (119.94 MILES) OCEAN, THE GREAT EMPIRE MT ELEUTHERIA +1392 M PUERTO DE LTT O M 1045 1:50000

73.54 KM

#### **TERRITORIO LTT ST**

Type W-T: Share of 0.1% of all BUN sales (rewarded in Credits) plus 1% of all LTT redeemed based on number of NFT Stories minted; Mint 4 NFT Stories

KILAM FOREST OF THE SOUTH BOUNDARY: 6.46 KM PLOTTO170166