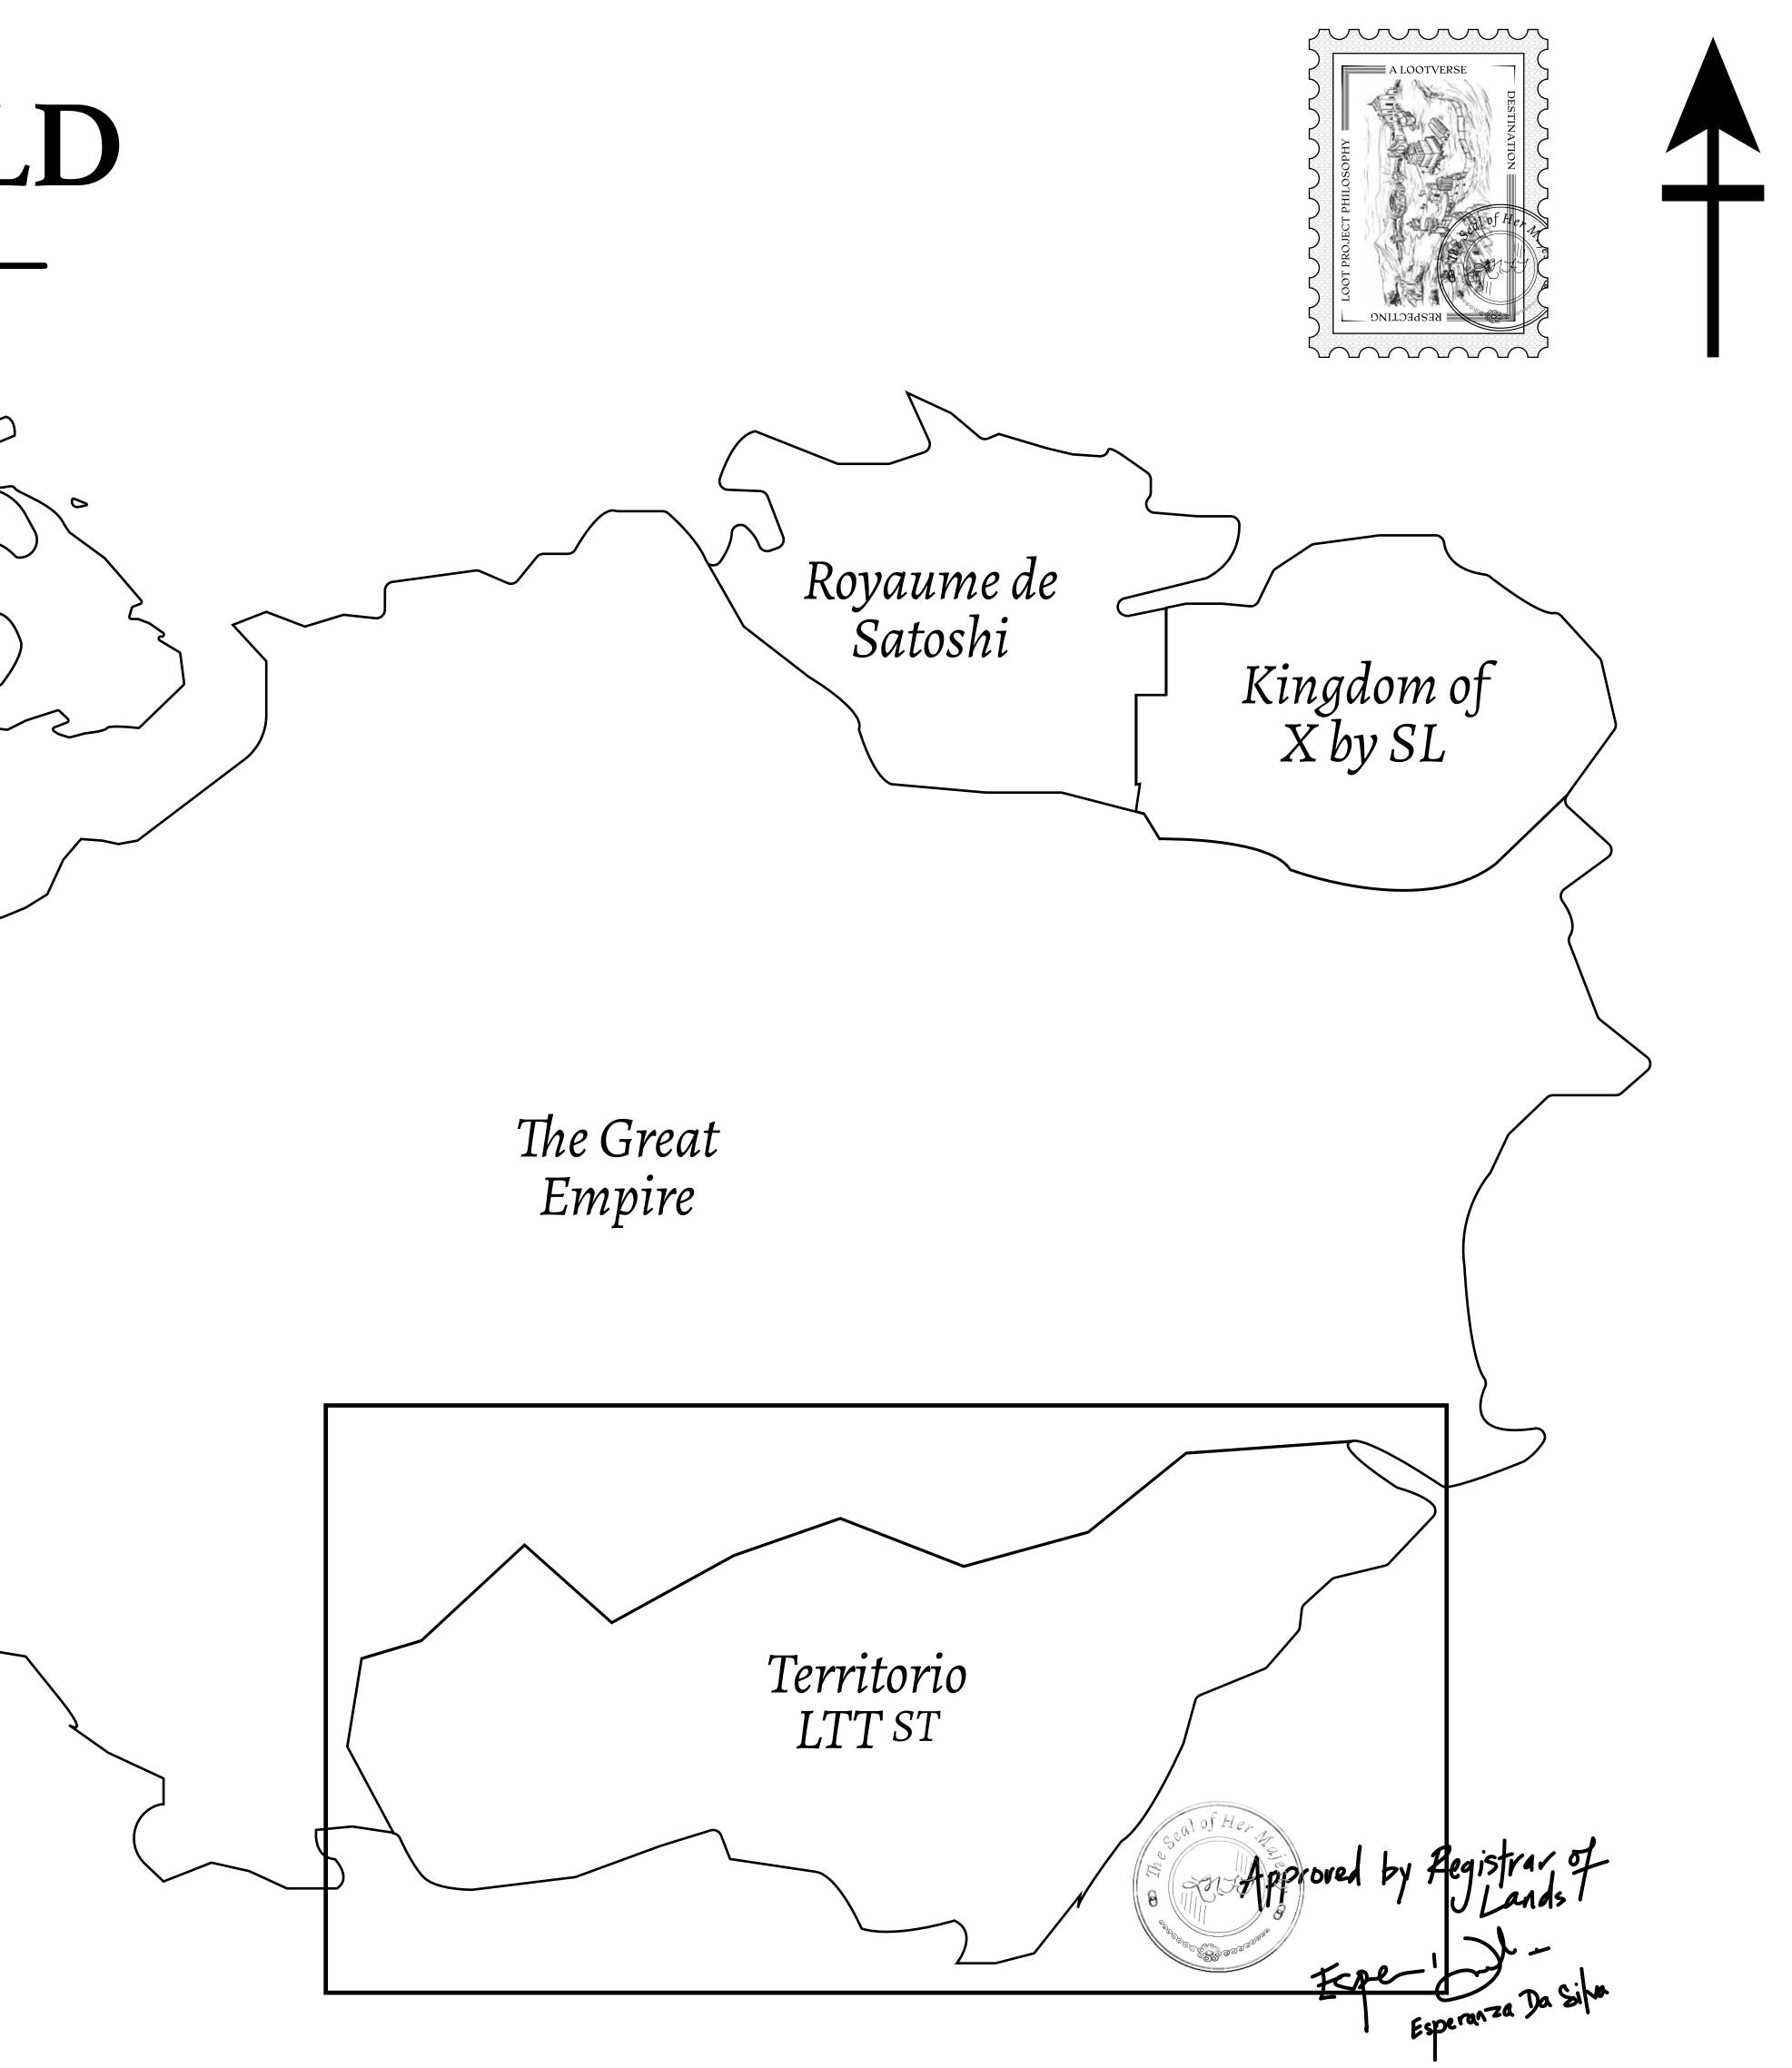

#### THE SPANISH ARMADA

The most flamboyant of all of the states, this Spanish-speaking territory houses a clash of cultures. From the LTT trades in the El Mercado district to the solicitations for invites to the Great Empire, and even the traveling Caravans, it is a transient place; people are always on the move on the way to the Great Empire or a trek through the Dividing Range to the Royaume De Satoshi. Commerce uses derivations of LTT such as LTTE, LTTB, and LTTC.

#### GEOGRAPHY

COASTLINE BORDERS HIGHEST POINT LOWEST POINT PLOTS SCALE

193.03 KM (119.94 MILES) OCEAN, THE GREAT EMPIRE MT ELEUTHERIA +1392 M PUERTO DE LTT O M 1045 1:50000

73.54 KM

#### **TERRITORIO LTT ST**

Type W-T: Share of 0.1% of all BUN sales (rewarded in Credits) plus 1% of all LTT redeemed based on number of NFT Stories minted; Mint 4 NFT Stories

KILAM FOREST OF THE SOUTH BOUNDARY: 6.46 KM PLOTTO170166