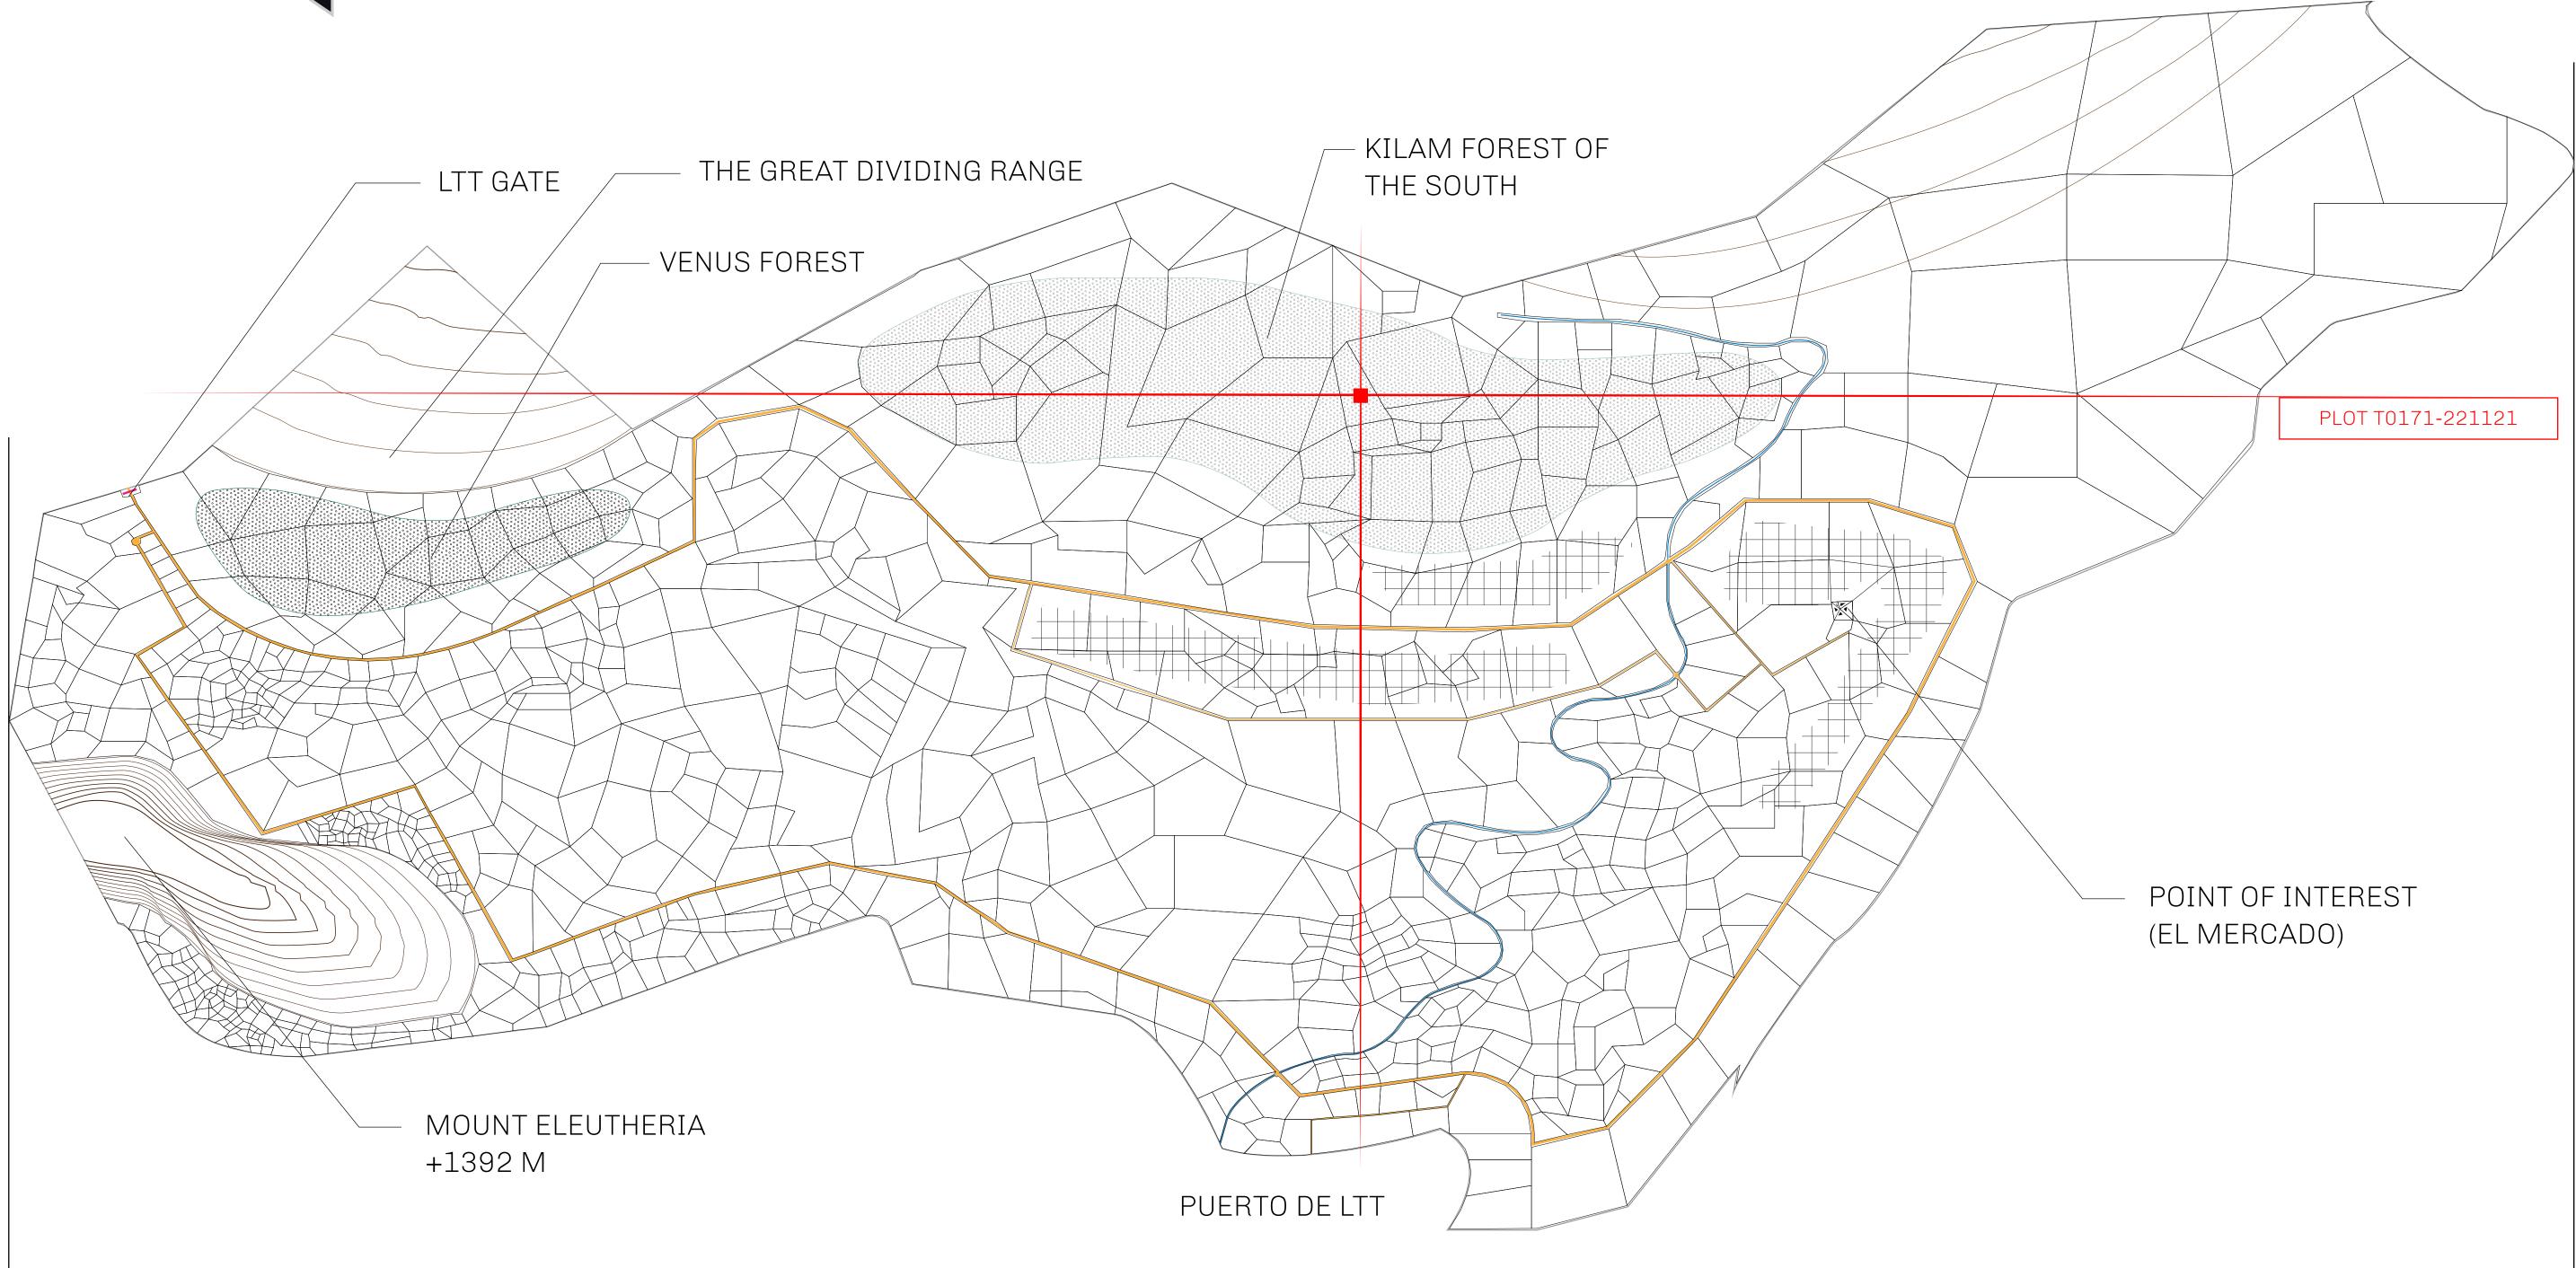

#### GEOGRAPHY

COASTLINE BORDERS HIGHEST POINT LOWEST POINT PLOTS SCALE

193.03 KM (119.94 MILES) OCEAN, THE GREAT EMPIRE MT ELEUTHERIA +1392 M PUERTO DE LTT O M 1045 1:50000

73.54 KM

#### **TERRITORIO LTT ST**

Type W-T: Share of 0.1% of all BUN sales (rewarded in Credits) plus 1% of all LTT redeemed based on number of NFT Stories minted; Mint 4 NFT Stories

KILAM FOREST OF THE SOUTH BOUNDARY: 6.46 KM PLOTTO170166

## **T0171-221121**

ISSUED 22 November 2021

SCALE 1/50000

vvvvv

A LOOTVERSI

**OFFICIAL PERSPECTIVE SHEET FOR FILING** Indicate vantage point for each drawing. Copy and mark each sheet required prior to filing. Guide - Vantage point should be indicated as shown in the diagram: O O  $^{\circ}$  $\bigcirc$  $\odot$ O  $\odot$  $\circ$ 