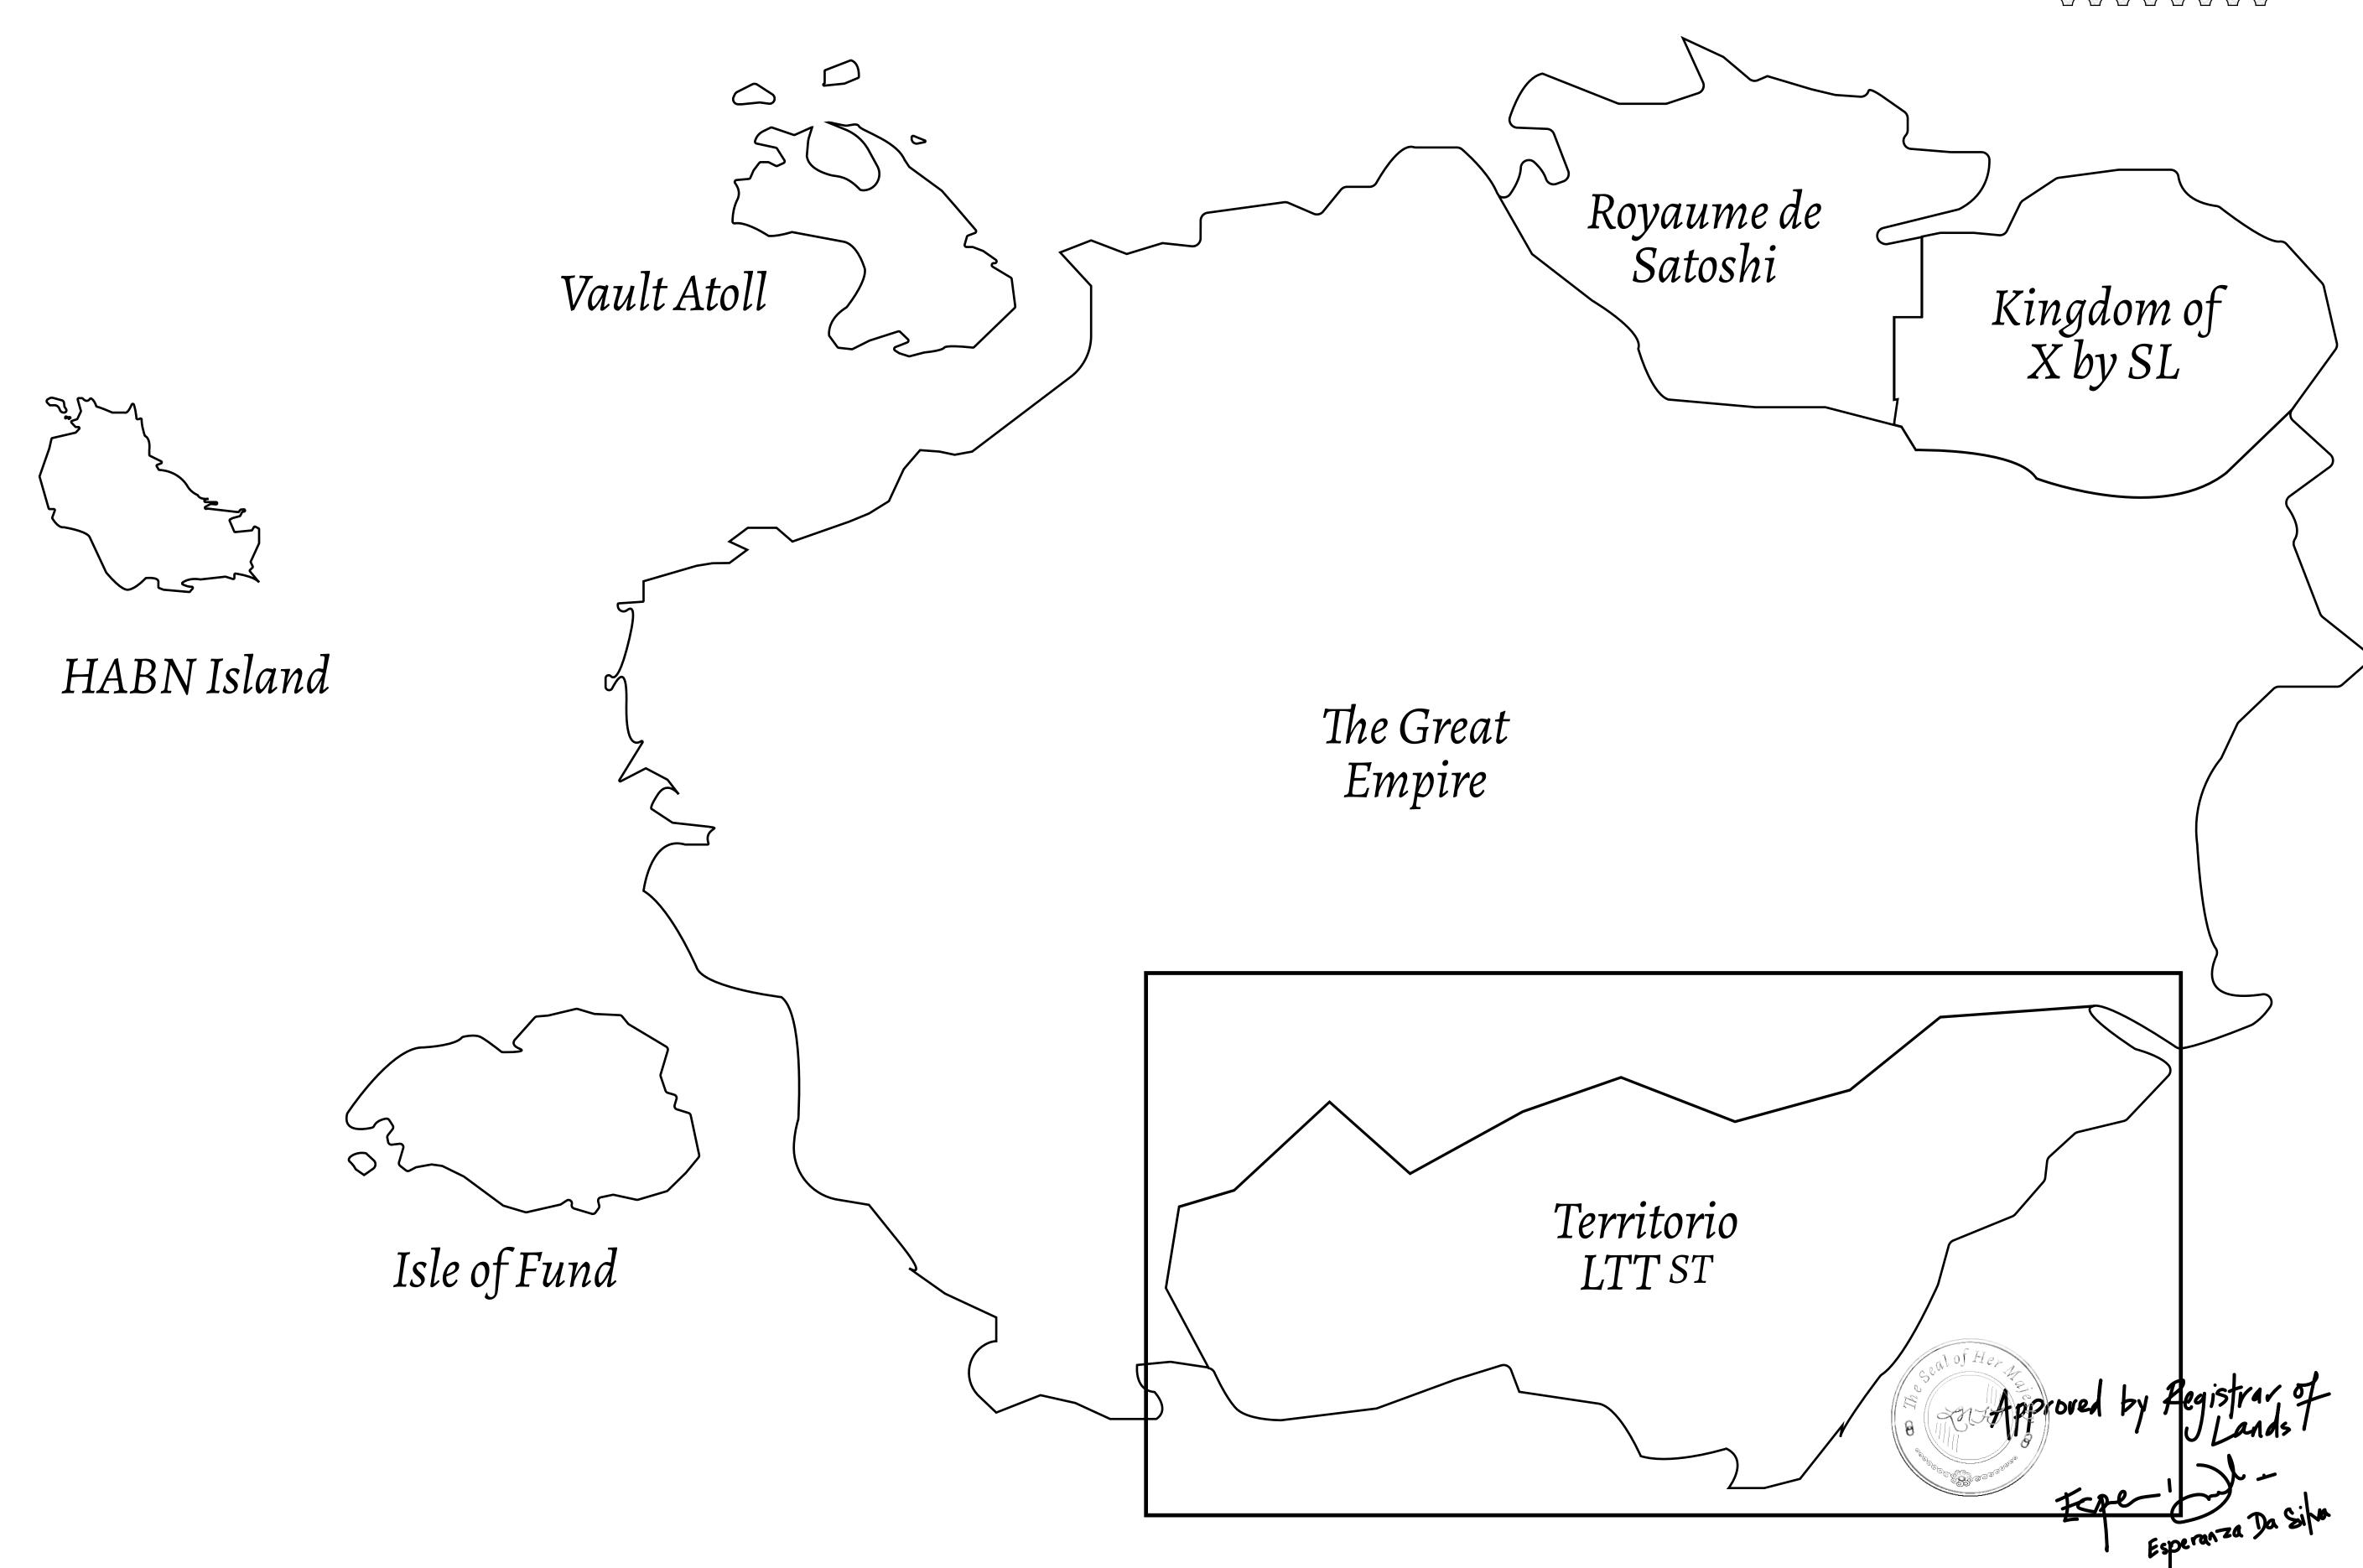

## THE SPANISH ARMADA

The most flamboyant of all of the states, this Spanish-speaking territory houses a clash of cultures. From the LTT trades in the El Mercado district to the solicitations for invites to the Great Empire, and even the traveling Caravans, it is a transient place; people are always on the move on the way to the Great Empire or a trek through the Dividing Range to the Royaume De Satoshi. Commerce uses derivations of LTT such as LTTE, LTTB, and LTTC.

## GEOGRAPHY

COASTLINE
BORDERS
HIGHEST POINT
LOWEST POINT
PLOTS
SCALE

193.03 KM (119.94 MILES)
OCEAN, THE GREAT EMPIRE
MT ELEUTHERIA +1392 M
PUERTO DE LTT 0 M

1045

1:50000

## H.M. LNFT Land Registry

TITLE NUMBER

T0170-221121

ADMINISTRATIVE AREA

TERRITORIO LTT ST

ISSUED 22 November 2021

SCALE **1/50000** 

OWNER ENTITLEMENT