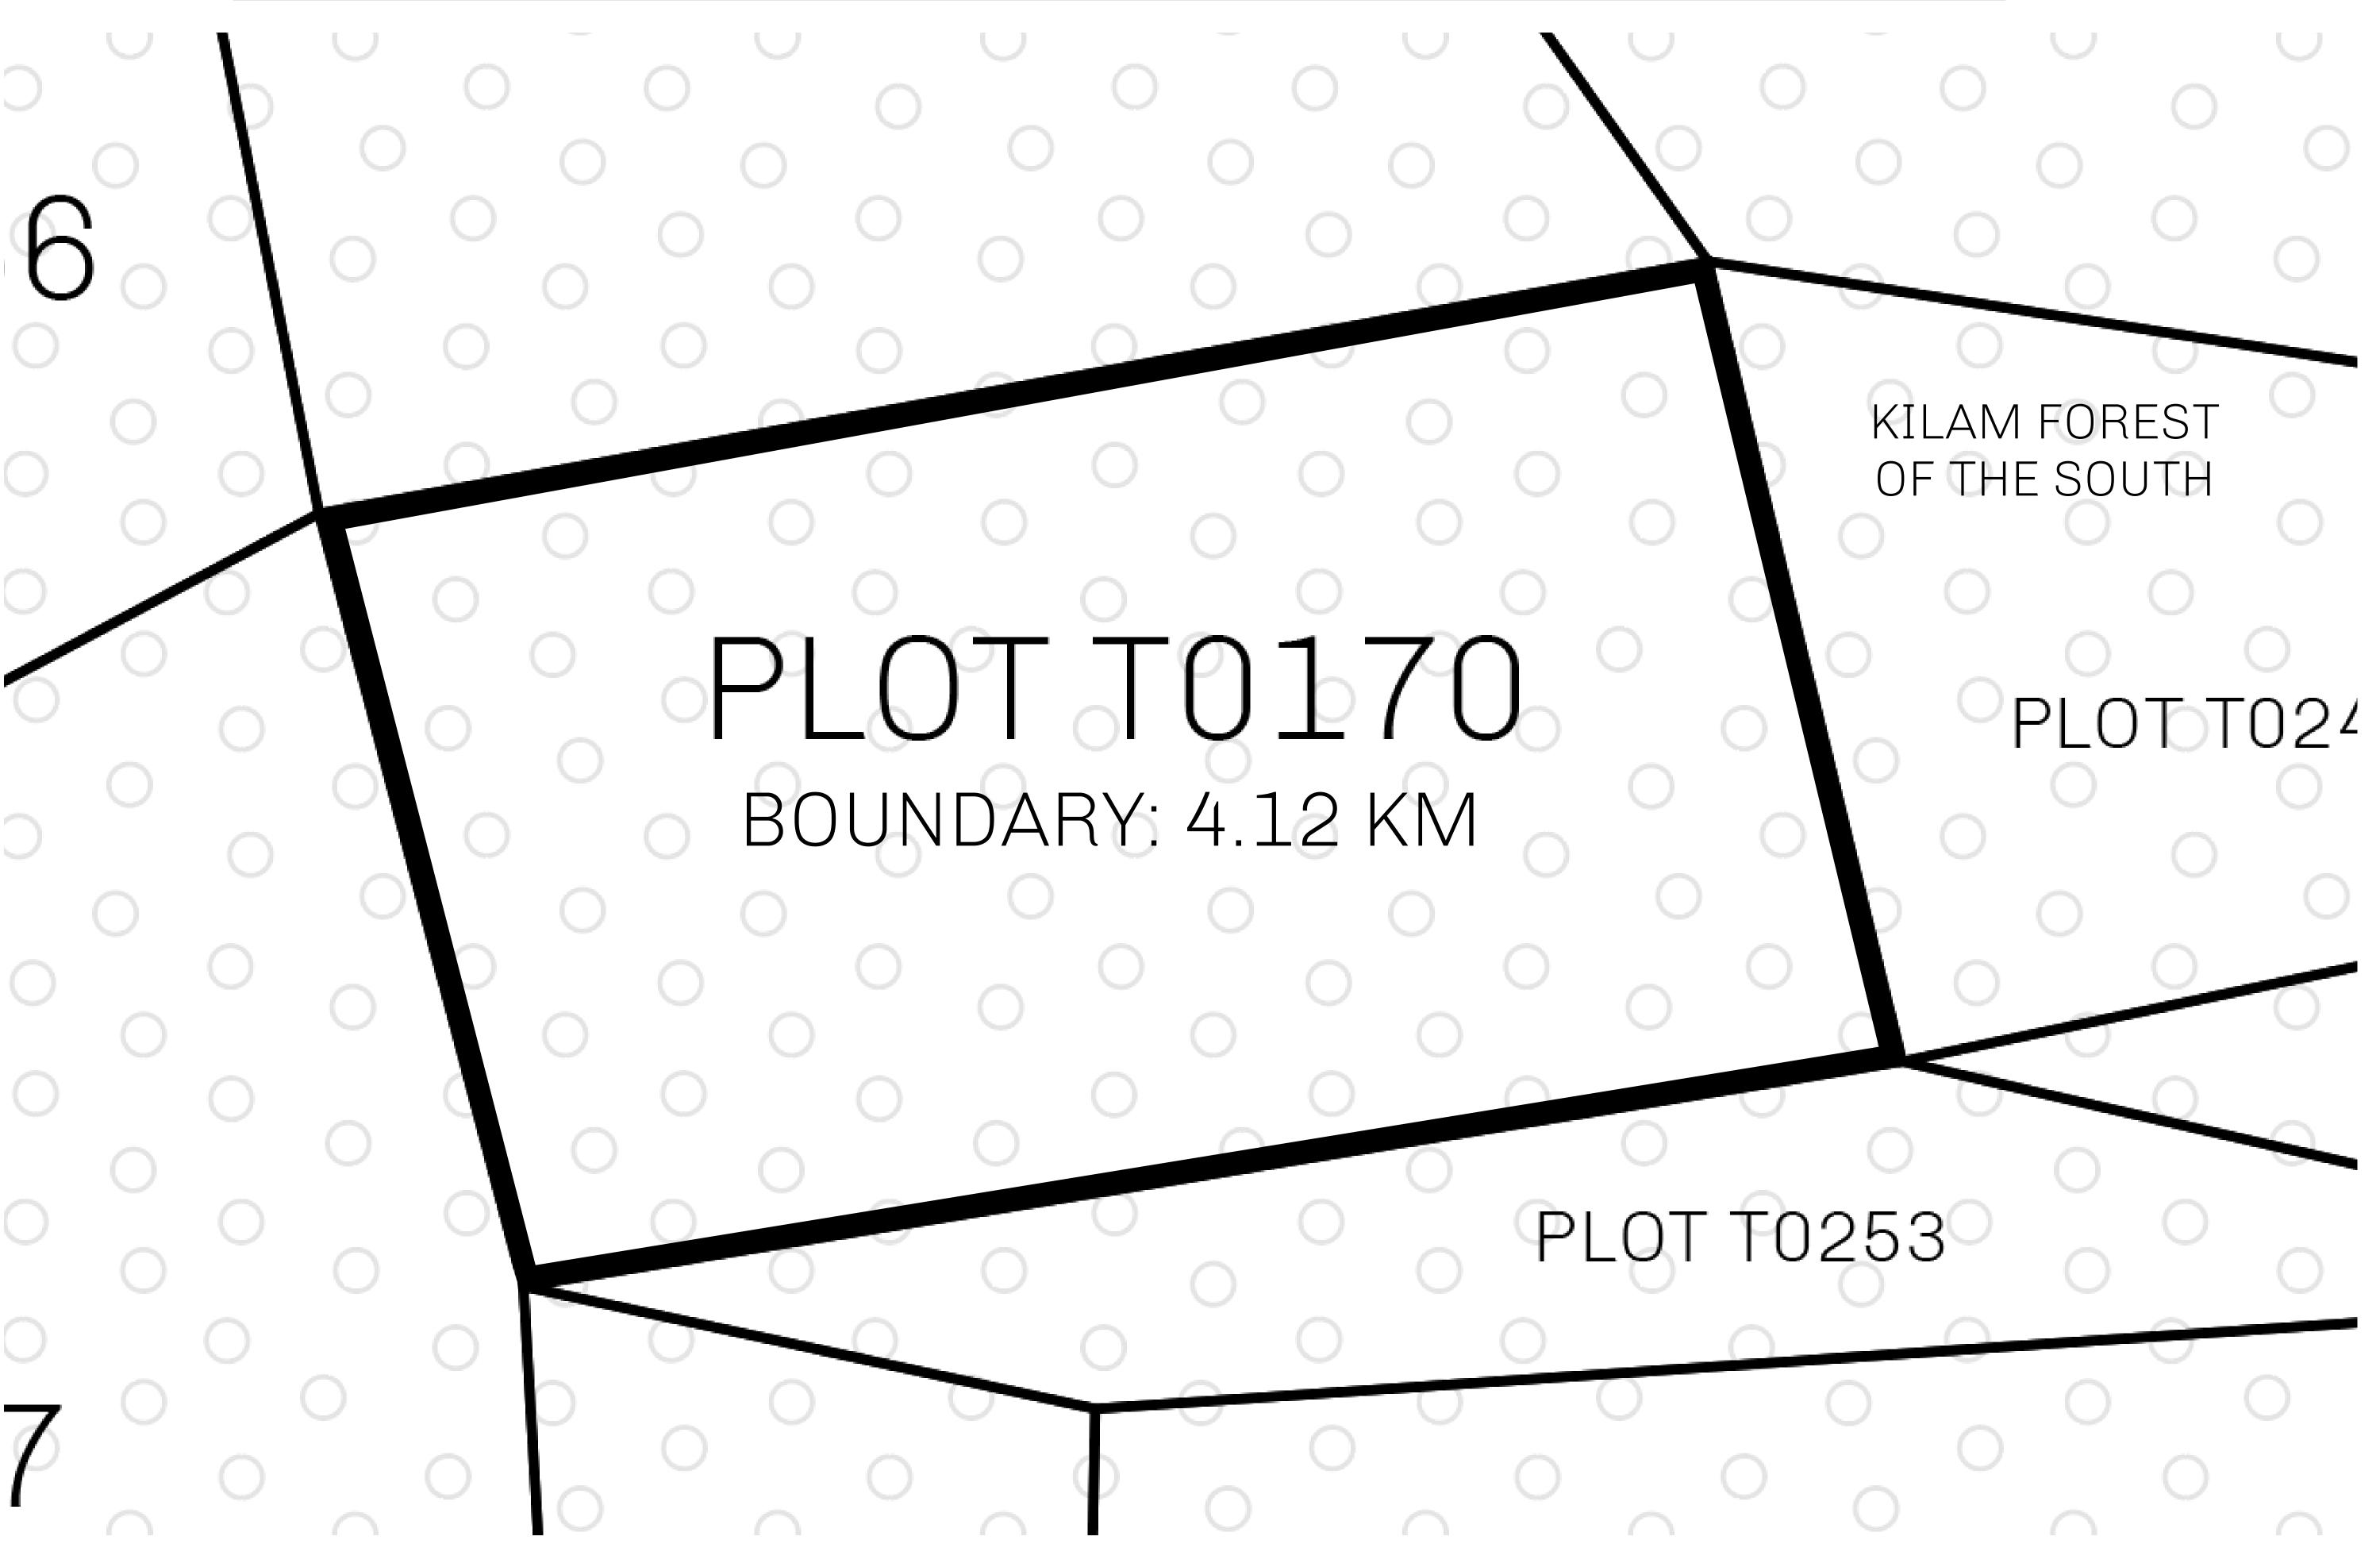

## GEOGRAPHY

COASTLINE
BORDERS
HIGHEST POINT
LOWEST POINT
PLOTS
SCALE

193.03 KM (119.94 MILES)
OCEAN, THE GREAT EMPIRE
MT ELEUTHERIA +1392 M
PUERTO DE LTT 0 M

1045

1:50000

## H.M. LNFT Land Registry

TITLE NUMBER

T0170-221121

ADMINISTRATIVE AREA

TERRITORIO LTT ST

ISSUED 22 November 2021

SCALE **1/50000** 

OWNER ENTITLEMENT