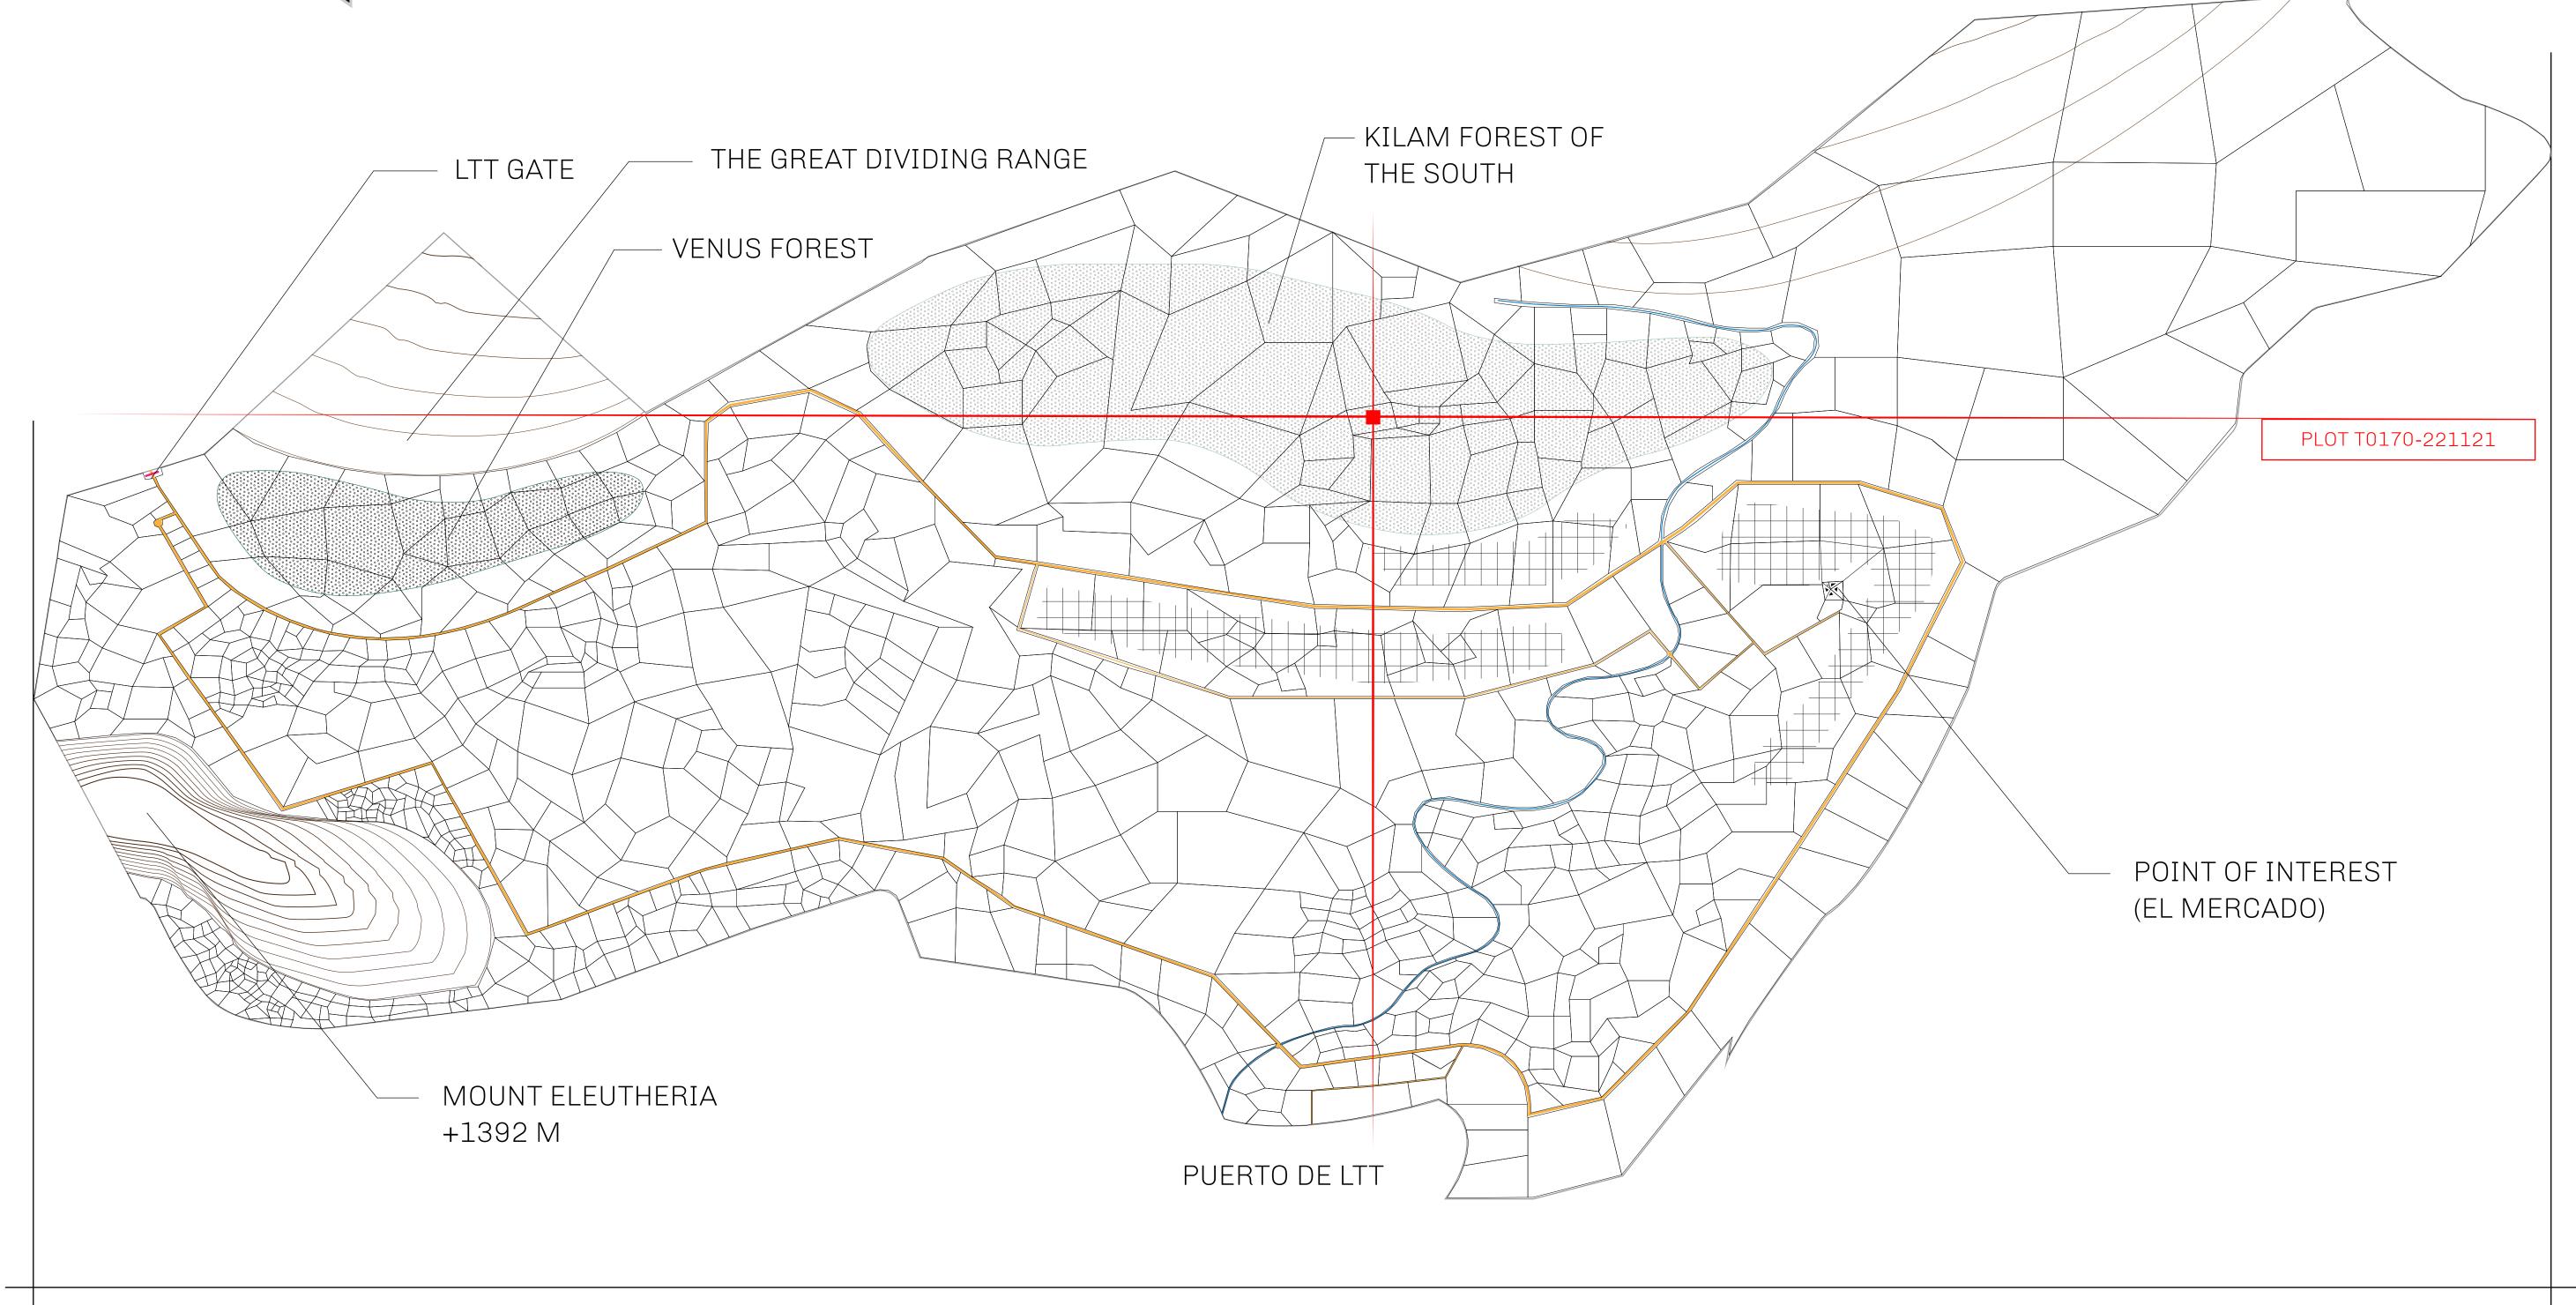

## THE SPANISH ARMADA

The most flamboyant of all of the states, this Spanish-speaking territory houses a clash of cultures. From the LTT trades in the El Mercado district to the solicitations for invites to the Great Empire, and even the traveling Caravans, it is a transient place; people are always on the move on the way to the Great Empire or a trek through the Dividing Range to the Royaume De Satoshi. Commerce uses derivations of LTT such as LTTE, LTTB, and LTTC.

## GEOGRAPHY

COASTLINE
BORDERS
HIGHEST POINT
LOWEST POINT
PLOTS
SCALE

193.03 KM (119.94 MILES)
OCEAN, THE GREAT EMPIRE
MT ELEUTHERIA +1392 M
PUERTO DE LTT 0 M

1045

1:50000

## H.M. LNFT Land Registry

TITLE NUMBER

T0170-221121

ADMINISTRATIVE AREA

TERRITORIO LTT ST

ISSUED 22 November 2021

SCALE **1/50000** 

OWNER ENTITLEMENT