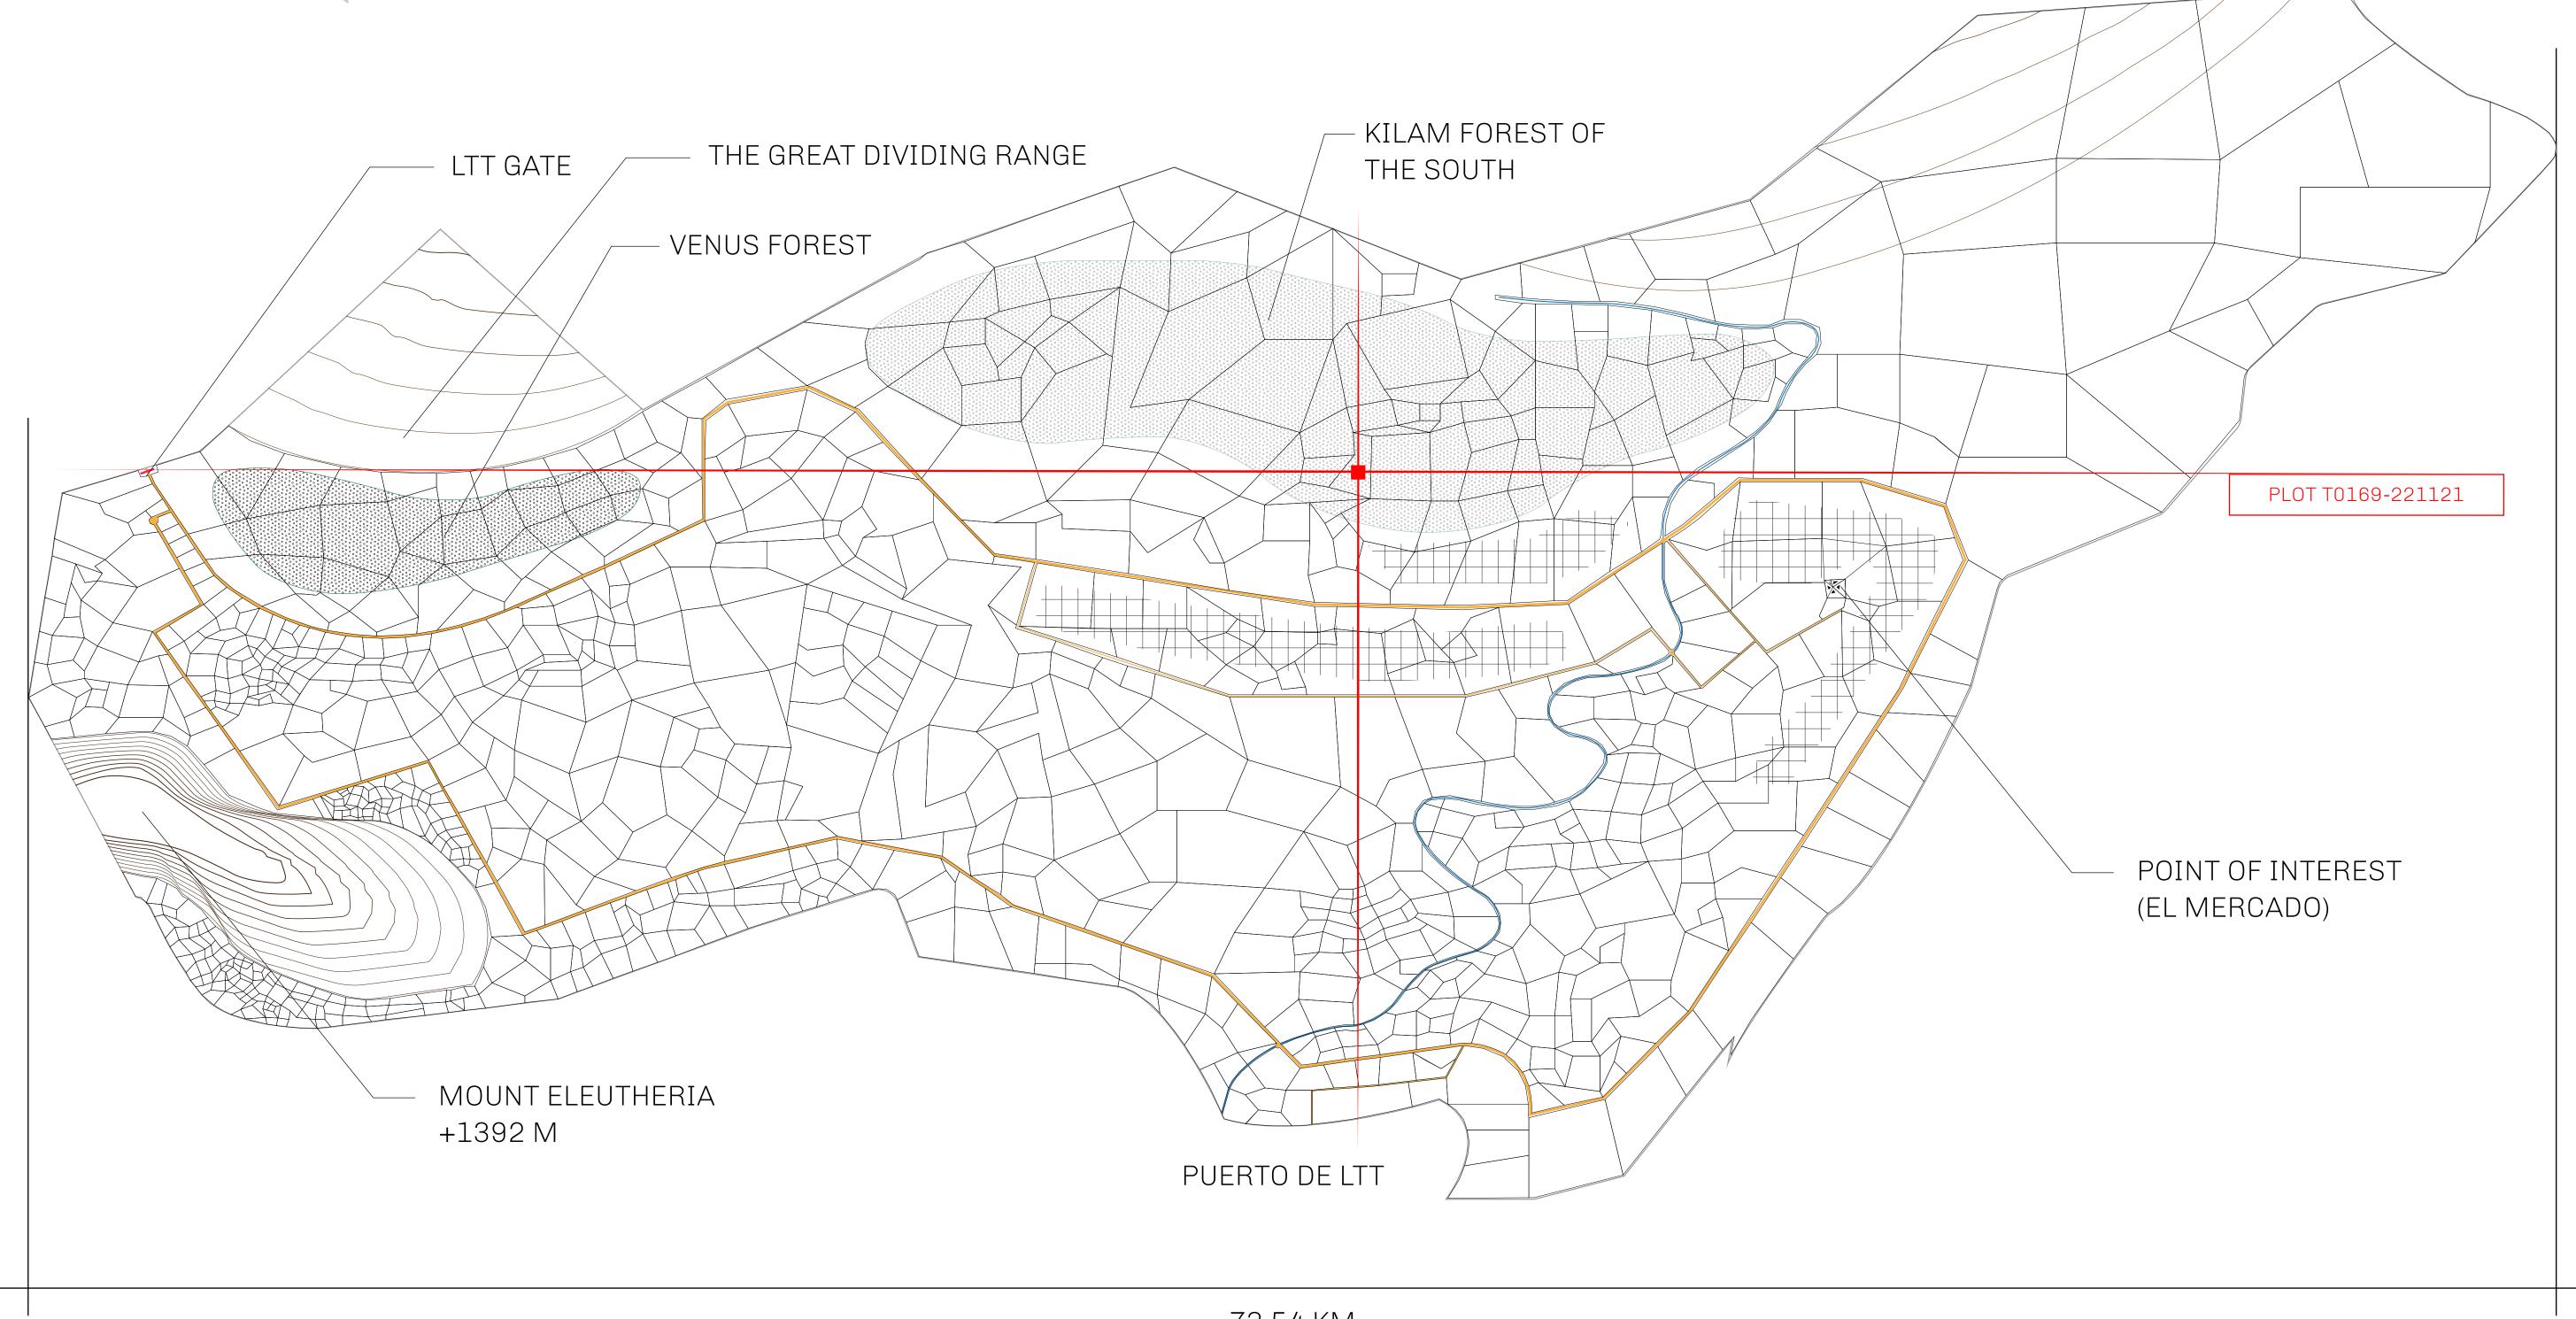

## THE SPANISH ARMADA

The most flamboyant of all of the states, this Spanish-speaking territory houses a clash of cultures. From the LTT trades in the El Mercado district to the solicitations for invites to the Great Empire, and even the traveling Caravans, it is a transient place; people are always on the move on the way to the Great Empire or a trek through the Dividing Range to the Royaume De Satoshi. Commerce uses derivations of LTT such as LTTE, LTTB, and LTTC.

## GEOGRAPHY

COASTLINE
BORDERS
HIGHEST POINT
LOWEST POINT
PLOTS
SCALE

193.03 KM (119.94 MILES)
OCEAN, THE GREAT EMPIRE
MT ELEUTHERIA +1392 M
PUERTO DE LTT 0 M
1045

1:50000

## H.M. LNFT Land Registry

TITLE NUMBER

ADMINISTRATIVE AREA

TERRITORIO LTT ST

ISSUED 22 November 2021

SCALE **1/50000** 

OWNER ENTITLEMENT

Type W-T: Share of 0.1% of all BUN sales (rewarded in Credits) plus 1% of all LTT redeemed based on number of NFT Stories minted; Mint 4 NFT Stories