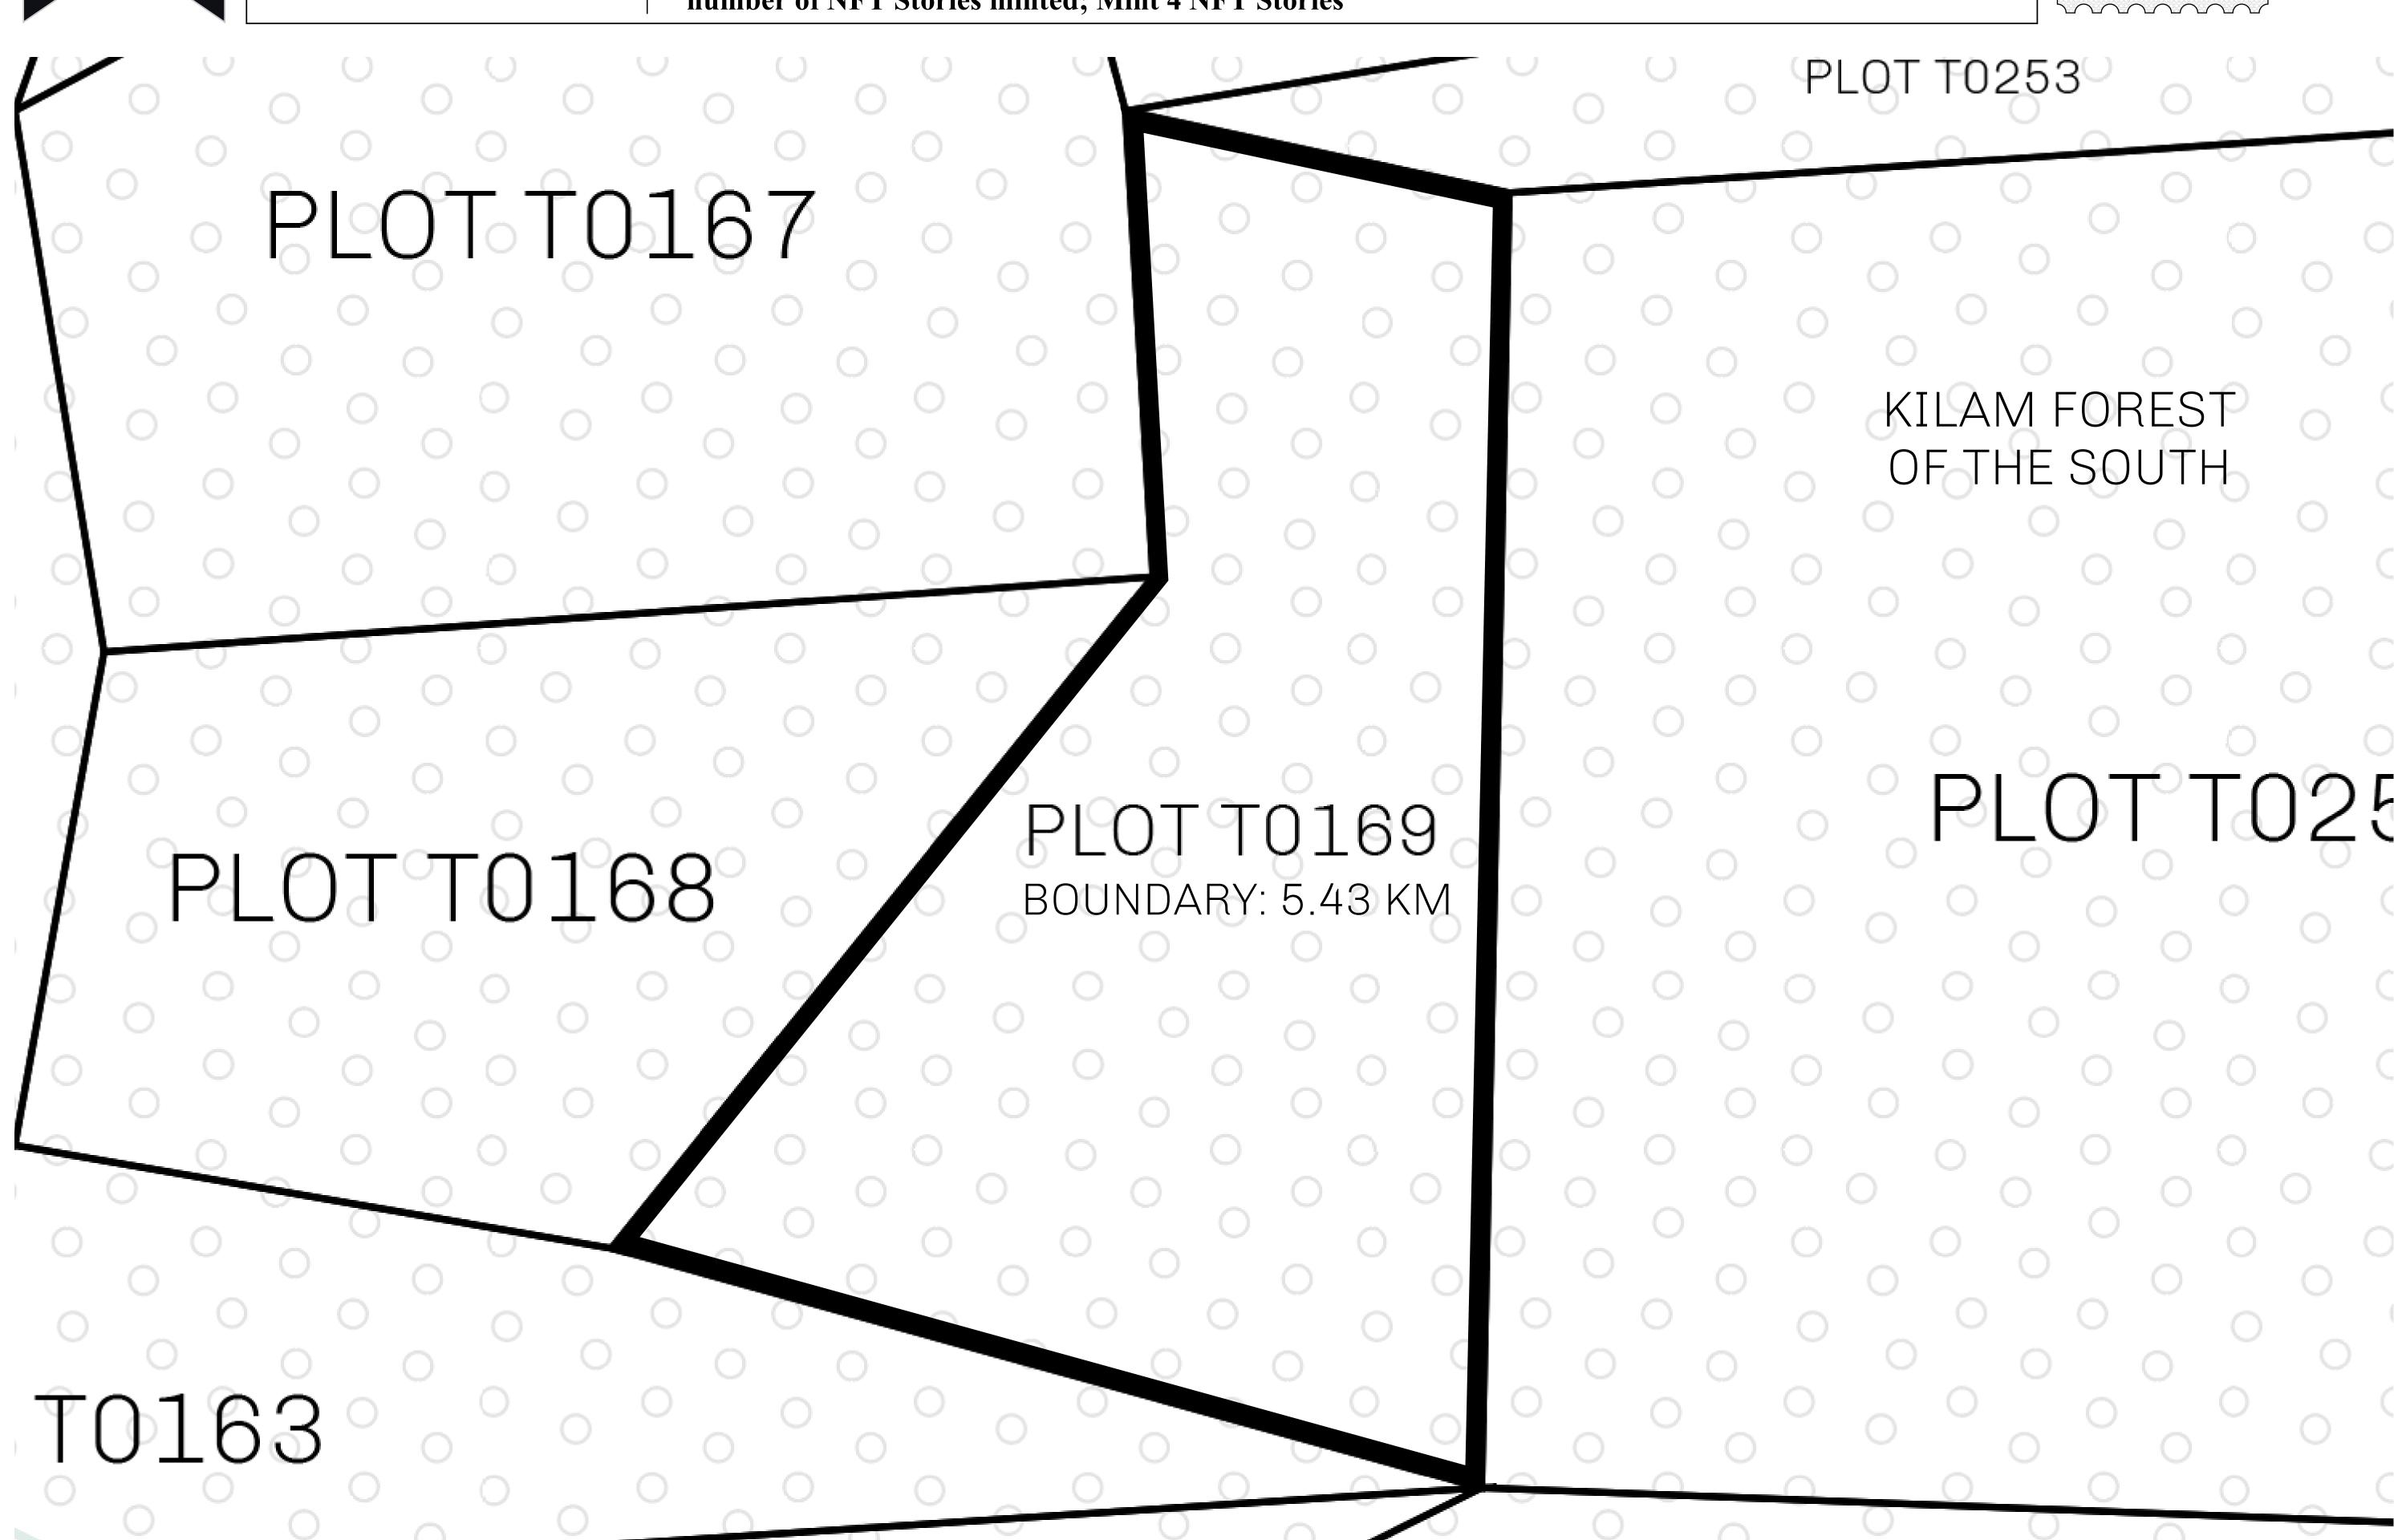

## H.M. LNFT Land Registry

TITLE NUMBER

ADMINISTRATIVE AREA

TERRITORIO LTT ST

ISSUED 22 November 2021

SCALE **1/50000** 

OWNER ENTITLEMENT

Type W-T: Share of 0.1% of all BUN sales (rewarded in Credits) plus 1% of all LTT redeemed based on number of NFT Stories minted; Mint 4 NFT Stories