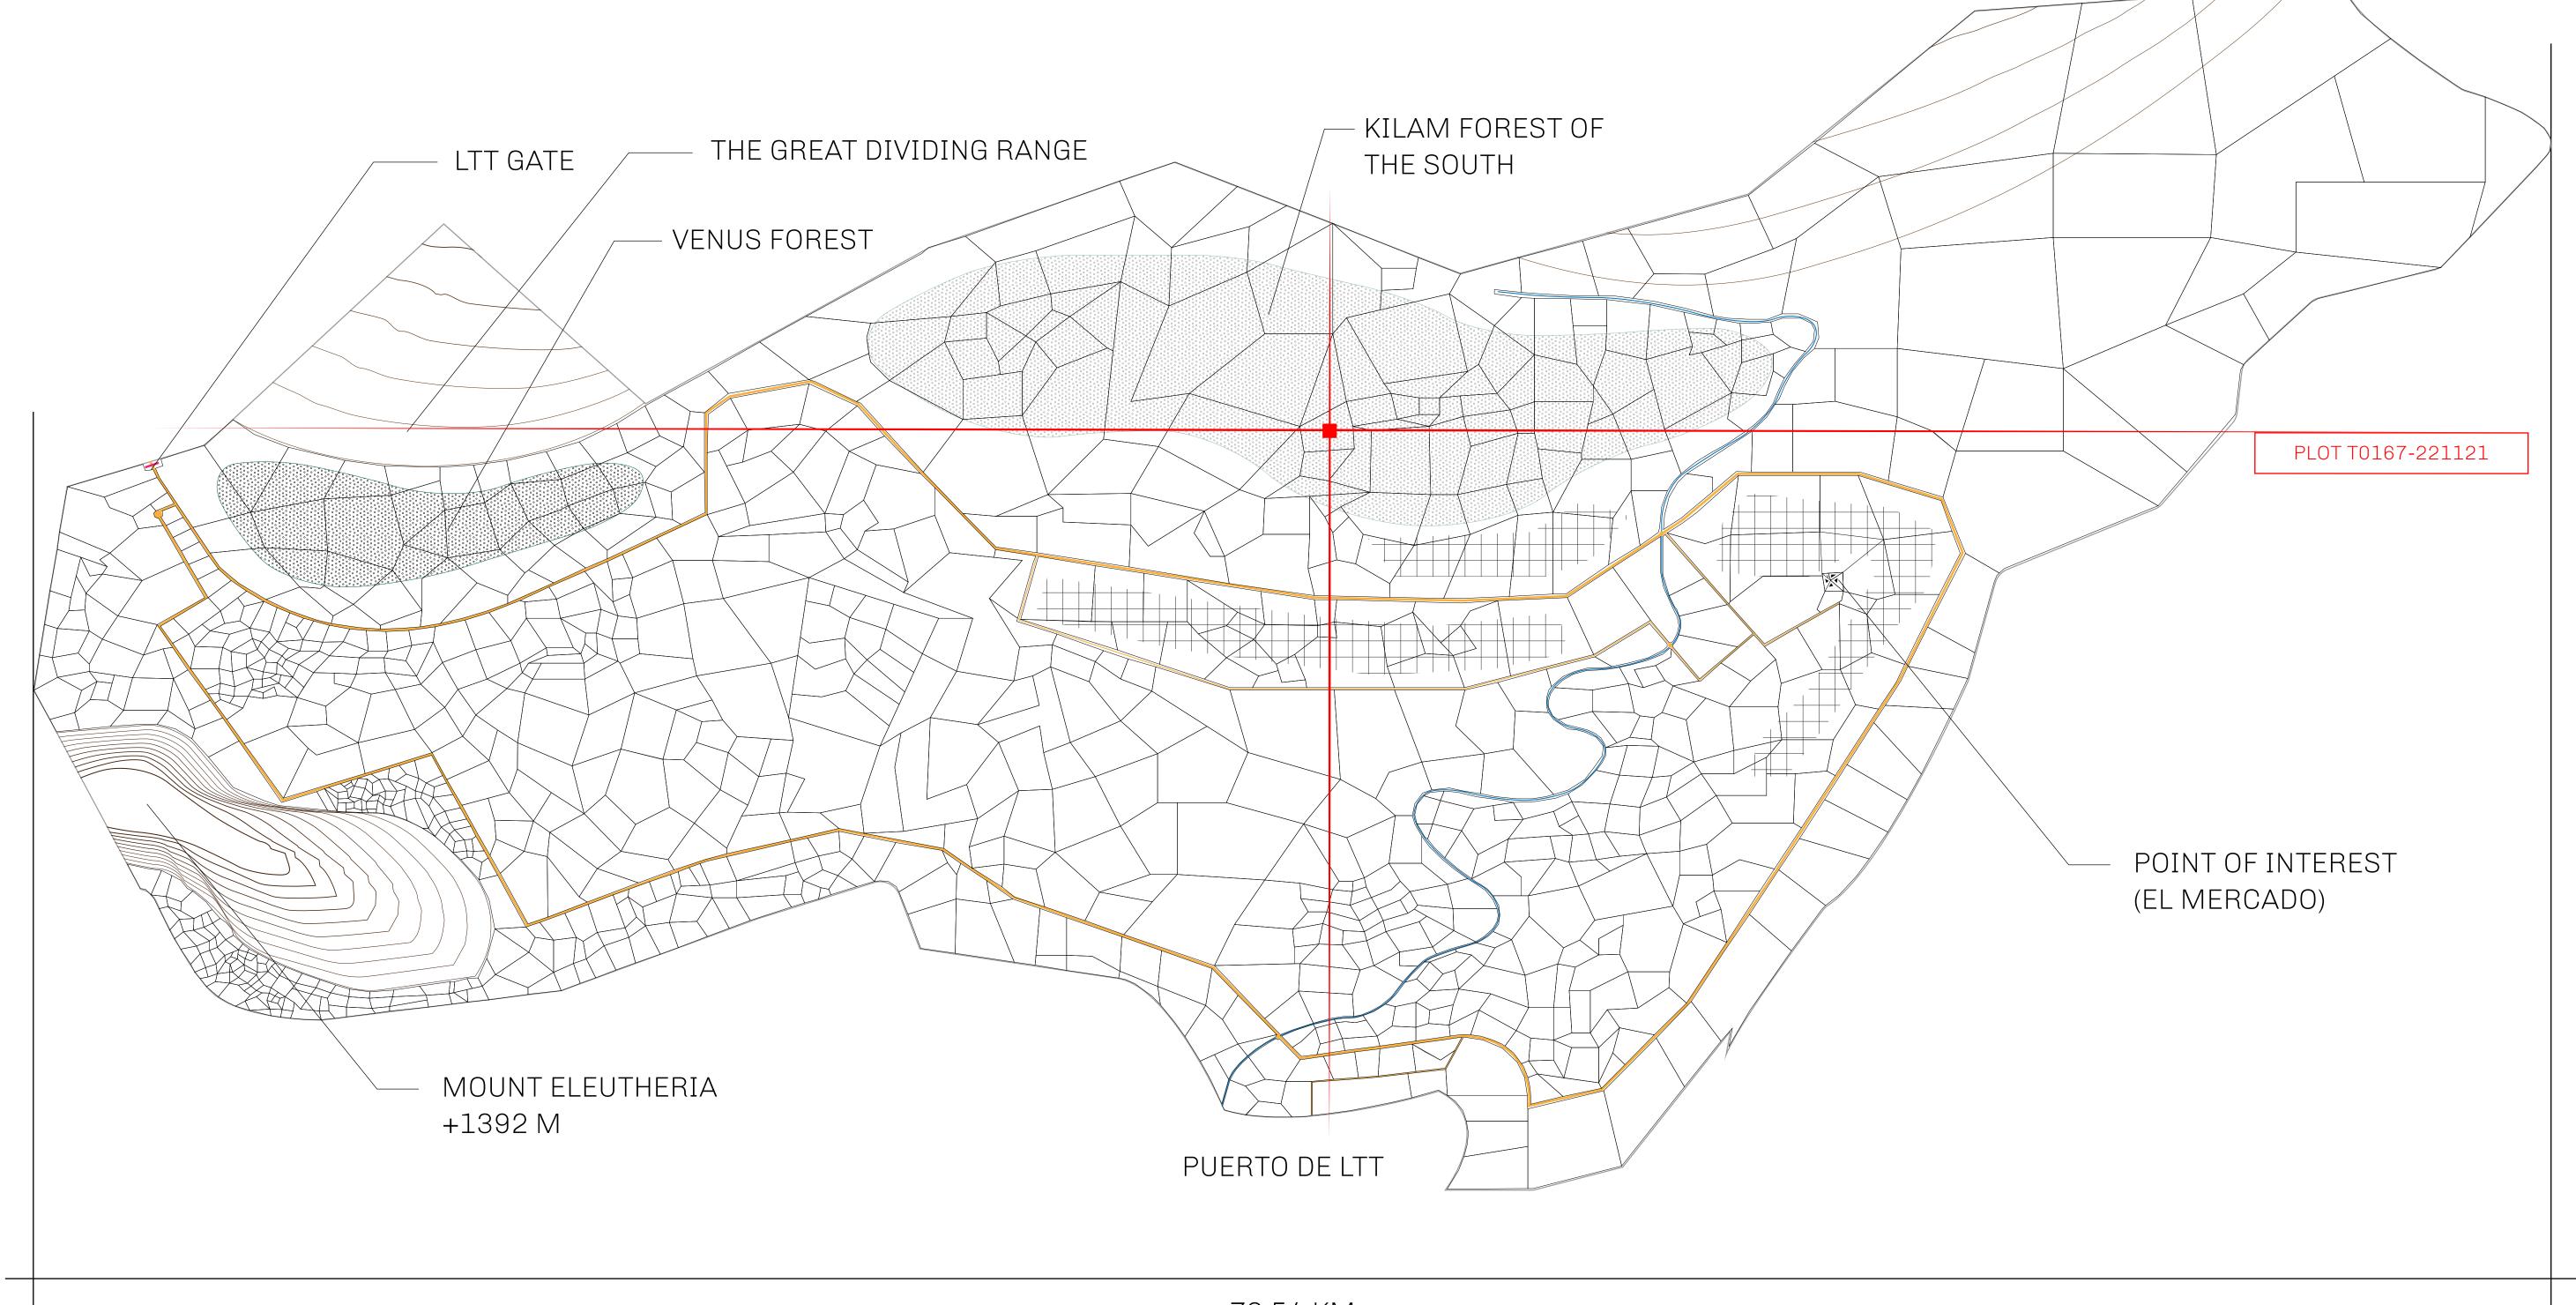

## THE SPANISH ARMADA

The most flamboyant of all of the states, this Spanish-speaking territory houses a clash of cultures. From the LTT trades in the El Mercado district to the solicitations for invites to the Great Empire, and even the traveling Caravans, it is a transient place; people are always on the move on the way to the Great Empire or a trek through the Dividing Range to the Royaume De Satoshi. Commerce uses derivations of LTT such as LTTE, LTTB, and LTTC.

## GEOGRAPHY

COASTLINE
BORDERS
HIGHEST POINT
LOWEST POINT
PLOTS
SCALE

193.03 KM (119.94 MILES)
OCEAN, THE GREAT EMPIRE
MT ELEUTHERIA +1392 M
PUERTO DE LTT 0 M
1045

1:50000

## H.M. LNFT Land Registry

T0167-221121

TITLE NUMBER

ADMINISTRATIVE AREA

TERRITORIO LTT ST

ISSUED 22 November 2021

SCALE **1/50000** 

OWNER ENTITLEMENT