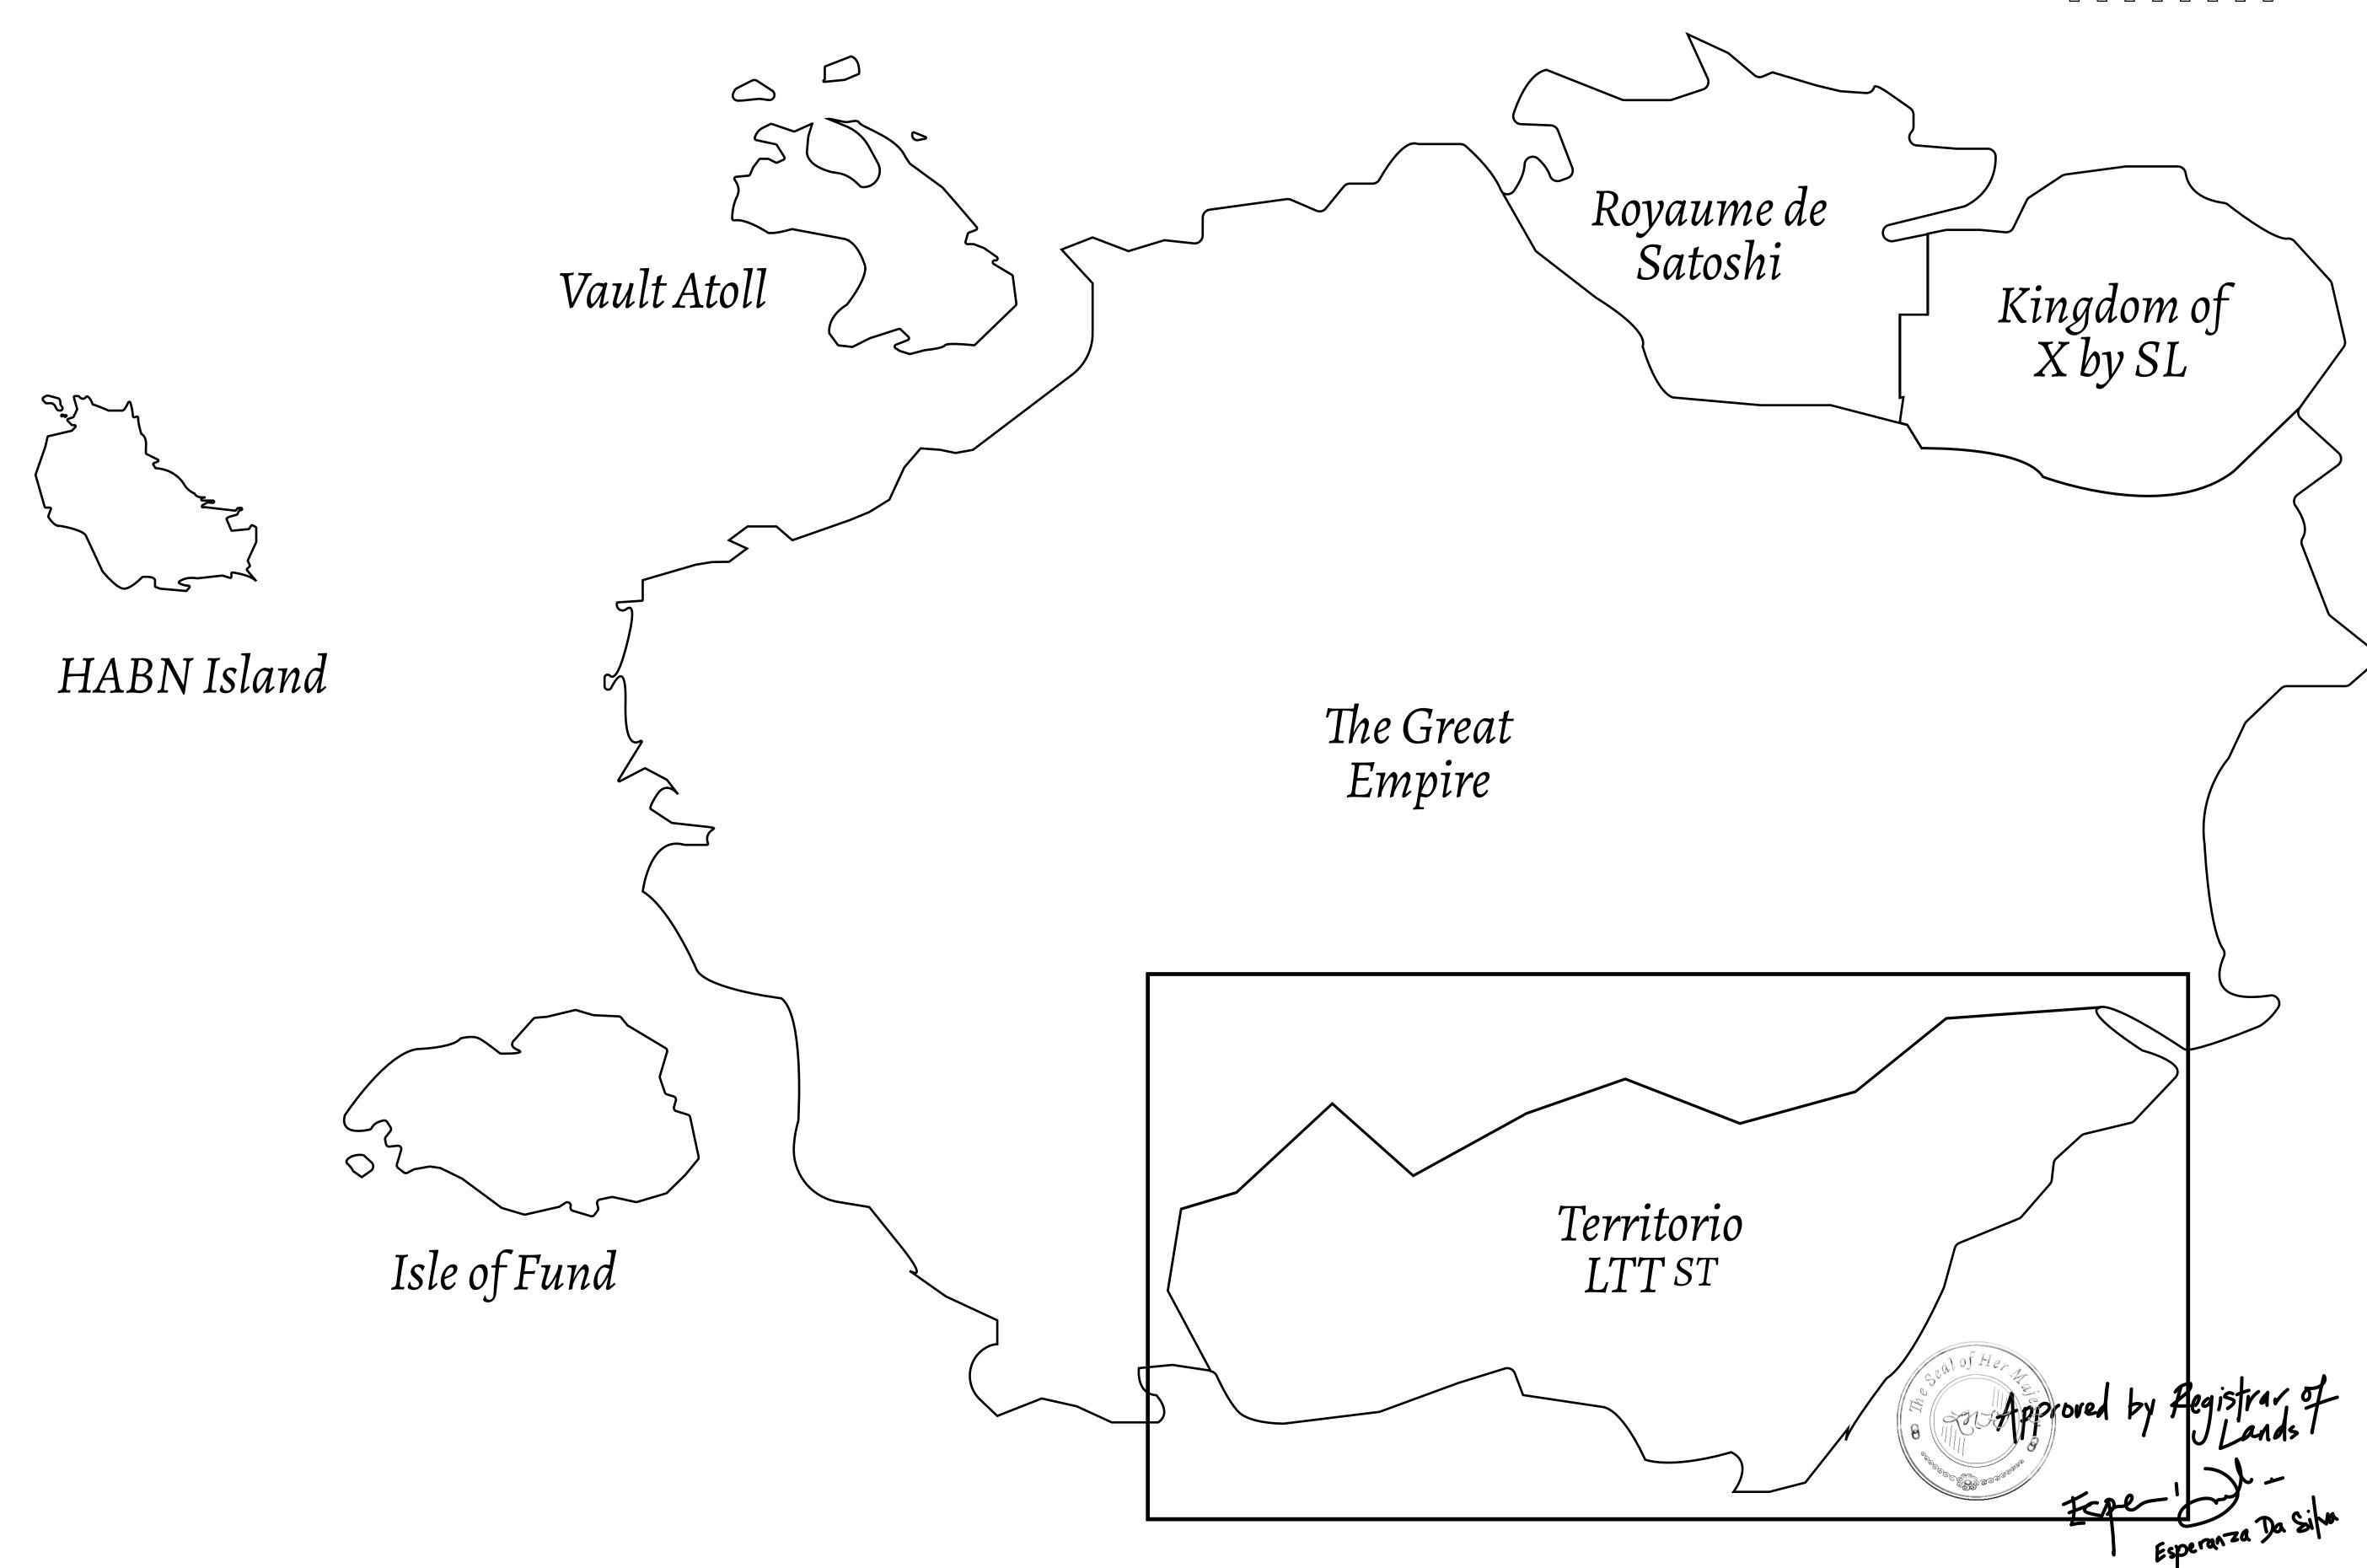

## THE SPANISH ARMADA

The most flamboyant of all of the states, this Spanish-speaking territory houses a clash of cultures. From the LTT trades in the El Mercado district to the solicitations for invites to the Great Empire, and even the traveling Caravans, it is a transient place; people are always on the move on the way to the Great Empire or a trek through the Dividing Range to the Royaume De Satoshi. Commerce uses derivations of LTT such as LTTE, LTTB, and LTTC.

## GEOGRAPHY

COASTLINE
BORDERS
HIGHEST POINT
LOWEST POINT
PLOTS
SCALE

193.03 KM (119.94 MILES)
OCEAN, THE GREAT EMPIRE
MT ELEUTHERIA +1392 M
PUERTO DE LTT 0 M
1045

1:50000

## H.M. LNFT Land Registry

T0167-221121

TITLE NUMBER

ADMINISTRATIVE AREA

TERRITORIO LTT ST

ISSUED 22 November 2021

SCALE **1/50000** 

OWNER ENTITLEMENT