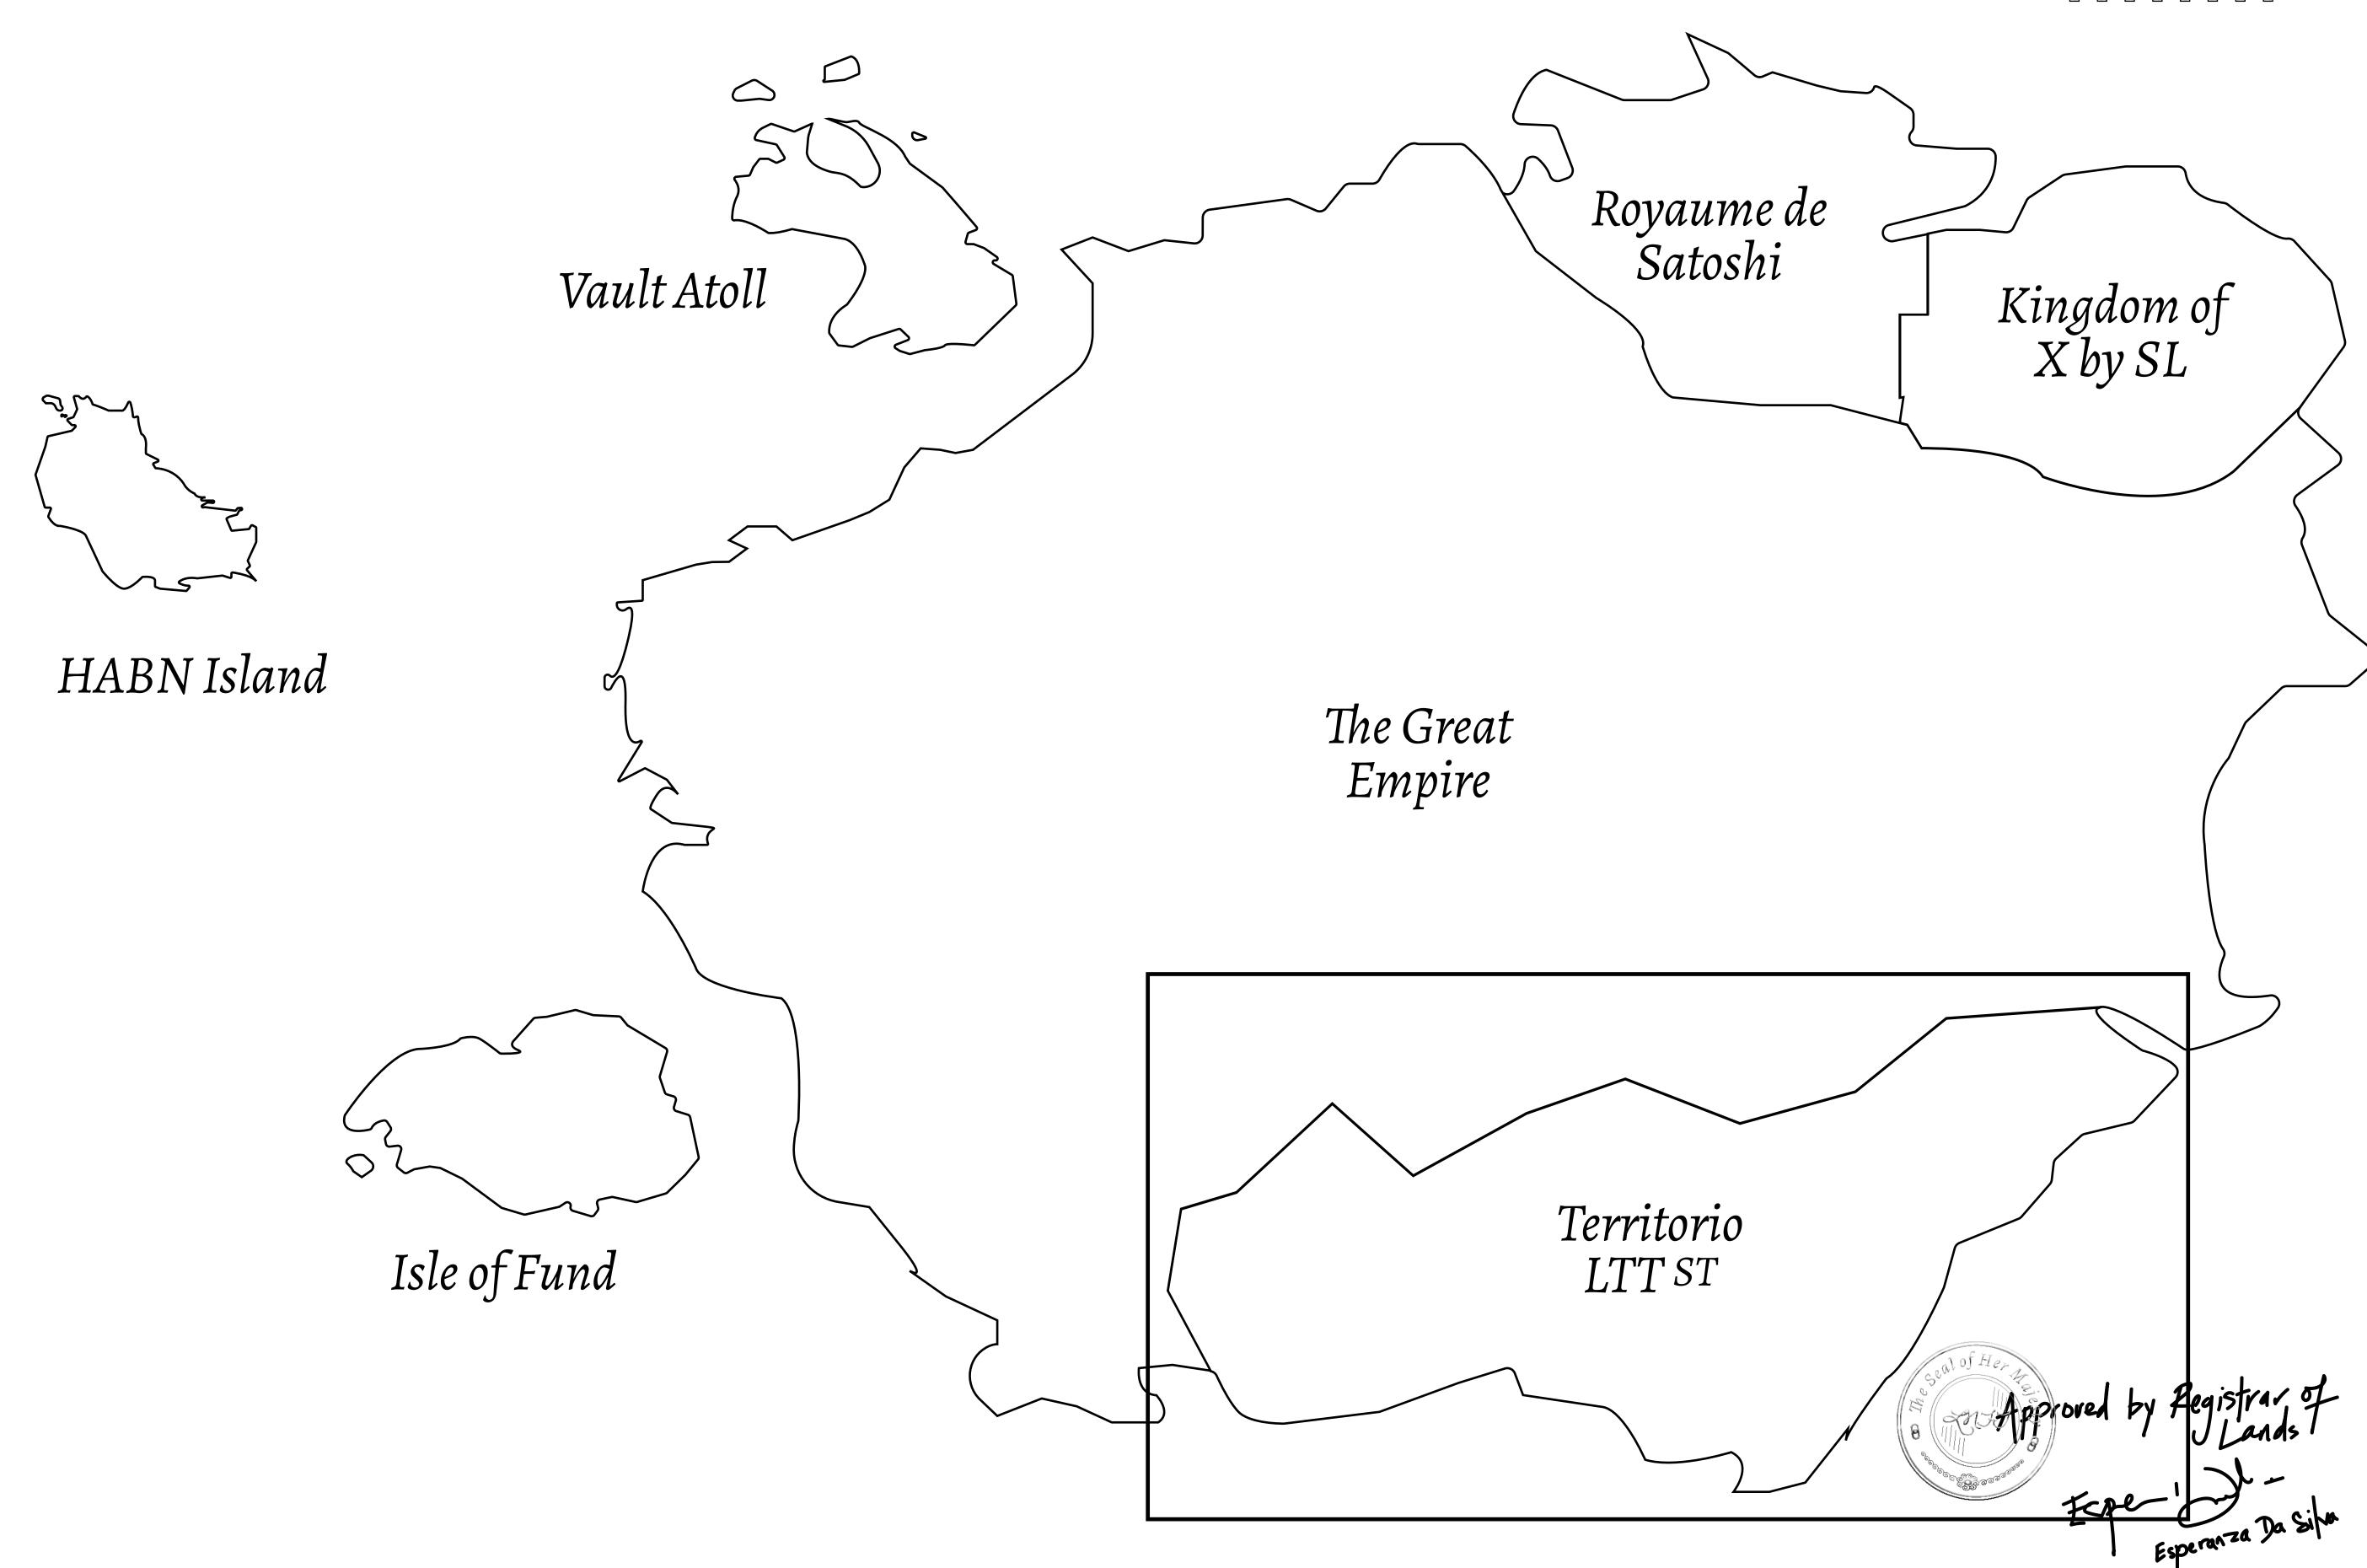

## THE SPANISH ARMADA

The most flamboyant of all of the states, this Spanish-speaking territory houses a clash of cultures. From the LTT trades in the El Mercado district to the solicitations for invites to the Great Empire, and even the traveling Caravans, it is a transient place; people are always on the move on the way to the Great Empire or a trek through the Dividing Range to the Royaume De Satoshi. Commerce uses derivations of LTT such as LTTE, LTTB, and LTTC.

## GEOGRAPHY

COASTLINE
BORDERS
HIGHEST POINT
LOWEST POINT
PLOTS
SCALE

193.03 KM (119.94 MILES)
OCEAN, THE GREAT EMPIRE
MT ELEUTHERIA +1392 M
PUERTO DE LTT 0 M

1045

1:50000

## H.M. LNFT Land Registry

TITLE NUMBER

T0166-221121

ADMINISTRATIVE AREA

TERRITORIO LTT ST

SSUED 22 November 2021

OWNER ENTITLEMENT

Type W-T: Share of 0.1% of all BUN sales (rewarded in Credits) plus 1% of all LTT redeemed based on number of NFT Stories minted; Mint 4 NFT Stories