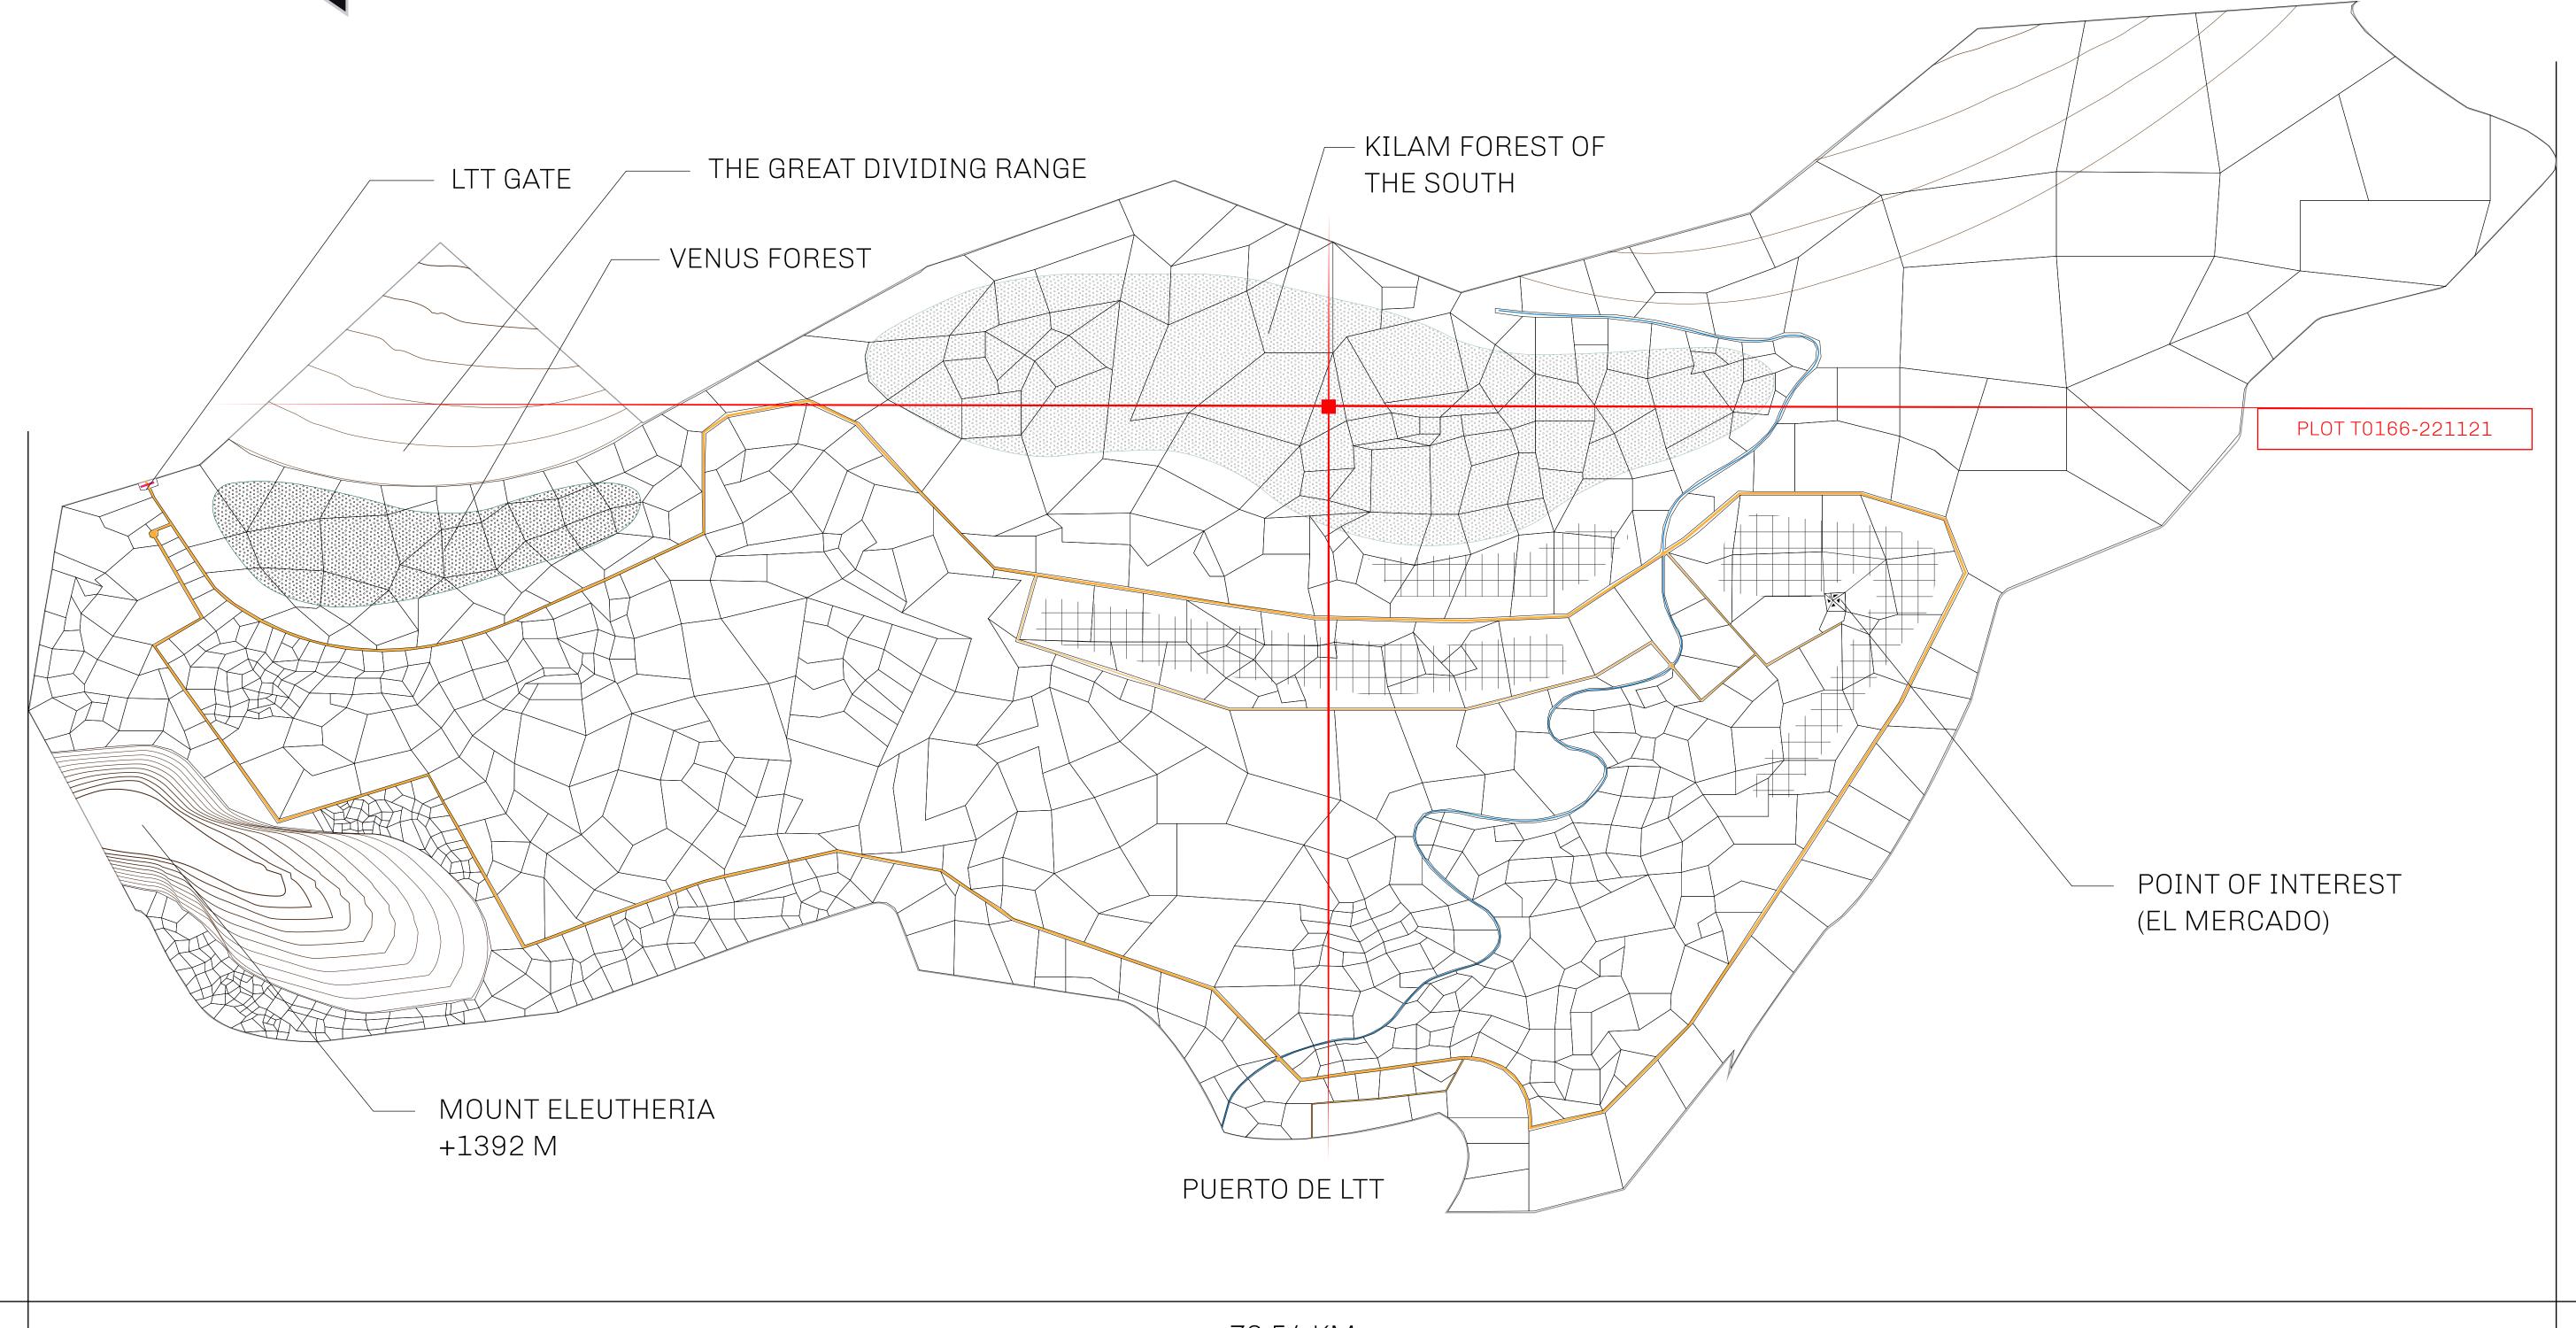

## THE SPANISH ARMADA

The most flamboyant of all of the states, this Spanish-speaking territory houses a clash of cultures. From the LTT trades in the El Mercado district to the solicitations for invites to the Great Empire, and even the traveling Caravans, it is a transient place; people are always on the move on the way to the Great Empire or a trek through the Dividing Range to the Royaume De Satoshi. Commerce uses derivations of LTT such as LTTE, LTTB, and LTTC.

## GEOGRAPHY

COASTLINE
BORDERS
HIGHEST POINT
LOWEST POINT
PLOTS
SCALE

193.03 KM (119.94 MILES)
OCEAN, THE GREAT EMPIRE
MT ELEUTHERIA +1392 M
PUERTO DE LTT 0 M

1045

1:50000

## H.M. LNFT Land Registry

TITLE NUMBER

T0166-221121

ADMINISTRATIVE AREA

TERRITORIO LTT ST

SSUED 22 November 2021

OWNER ENTITLEMENT

Type W-T: Share of 0.1% of all BUN sales (rewarded in Credits) plus 1% of all LTT redeemed based on number of NFT Stories minted; Mint 4 NFT Stories