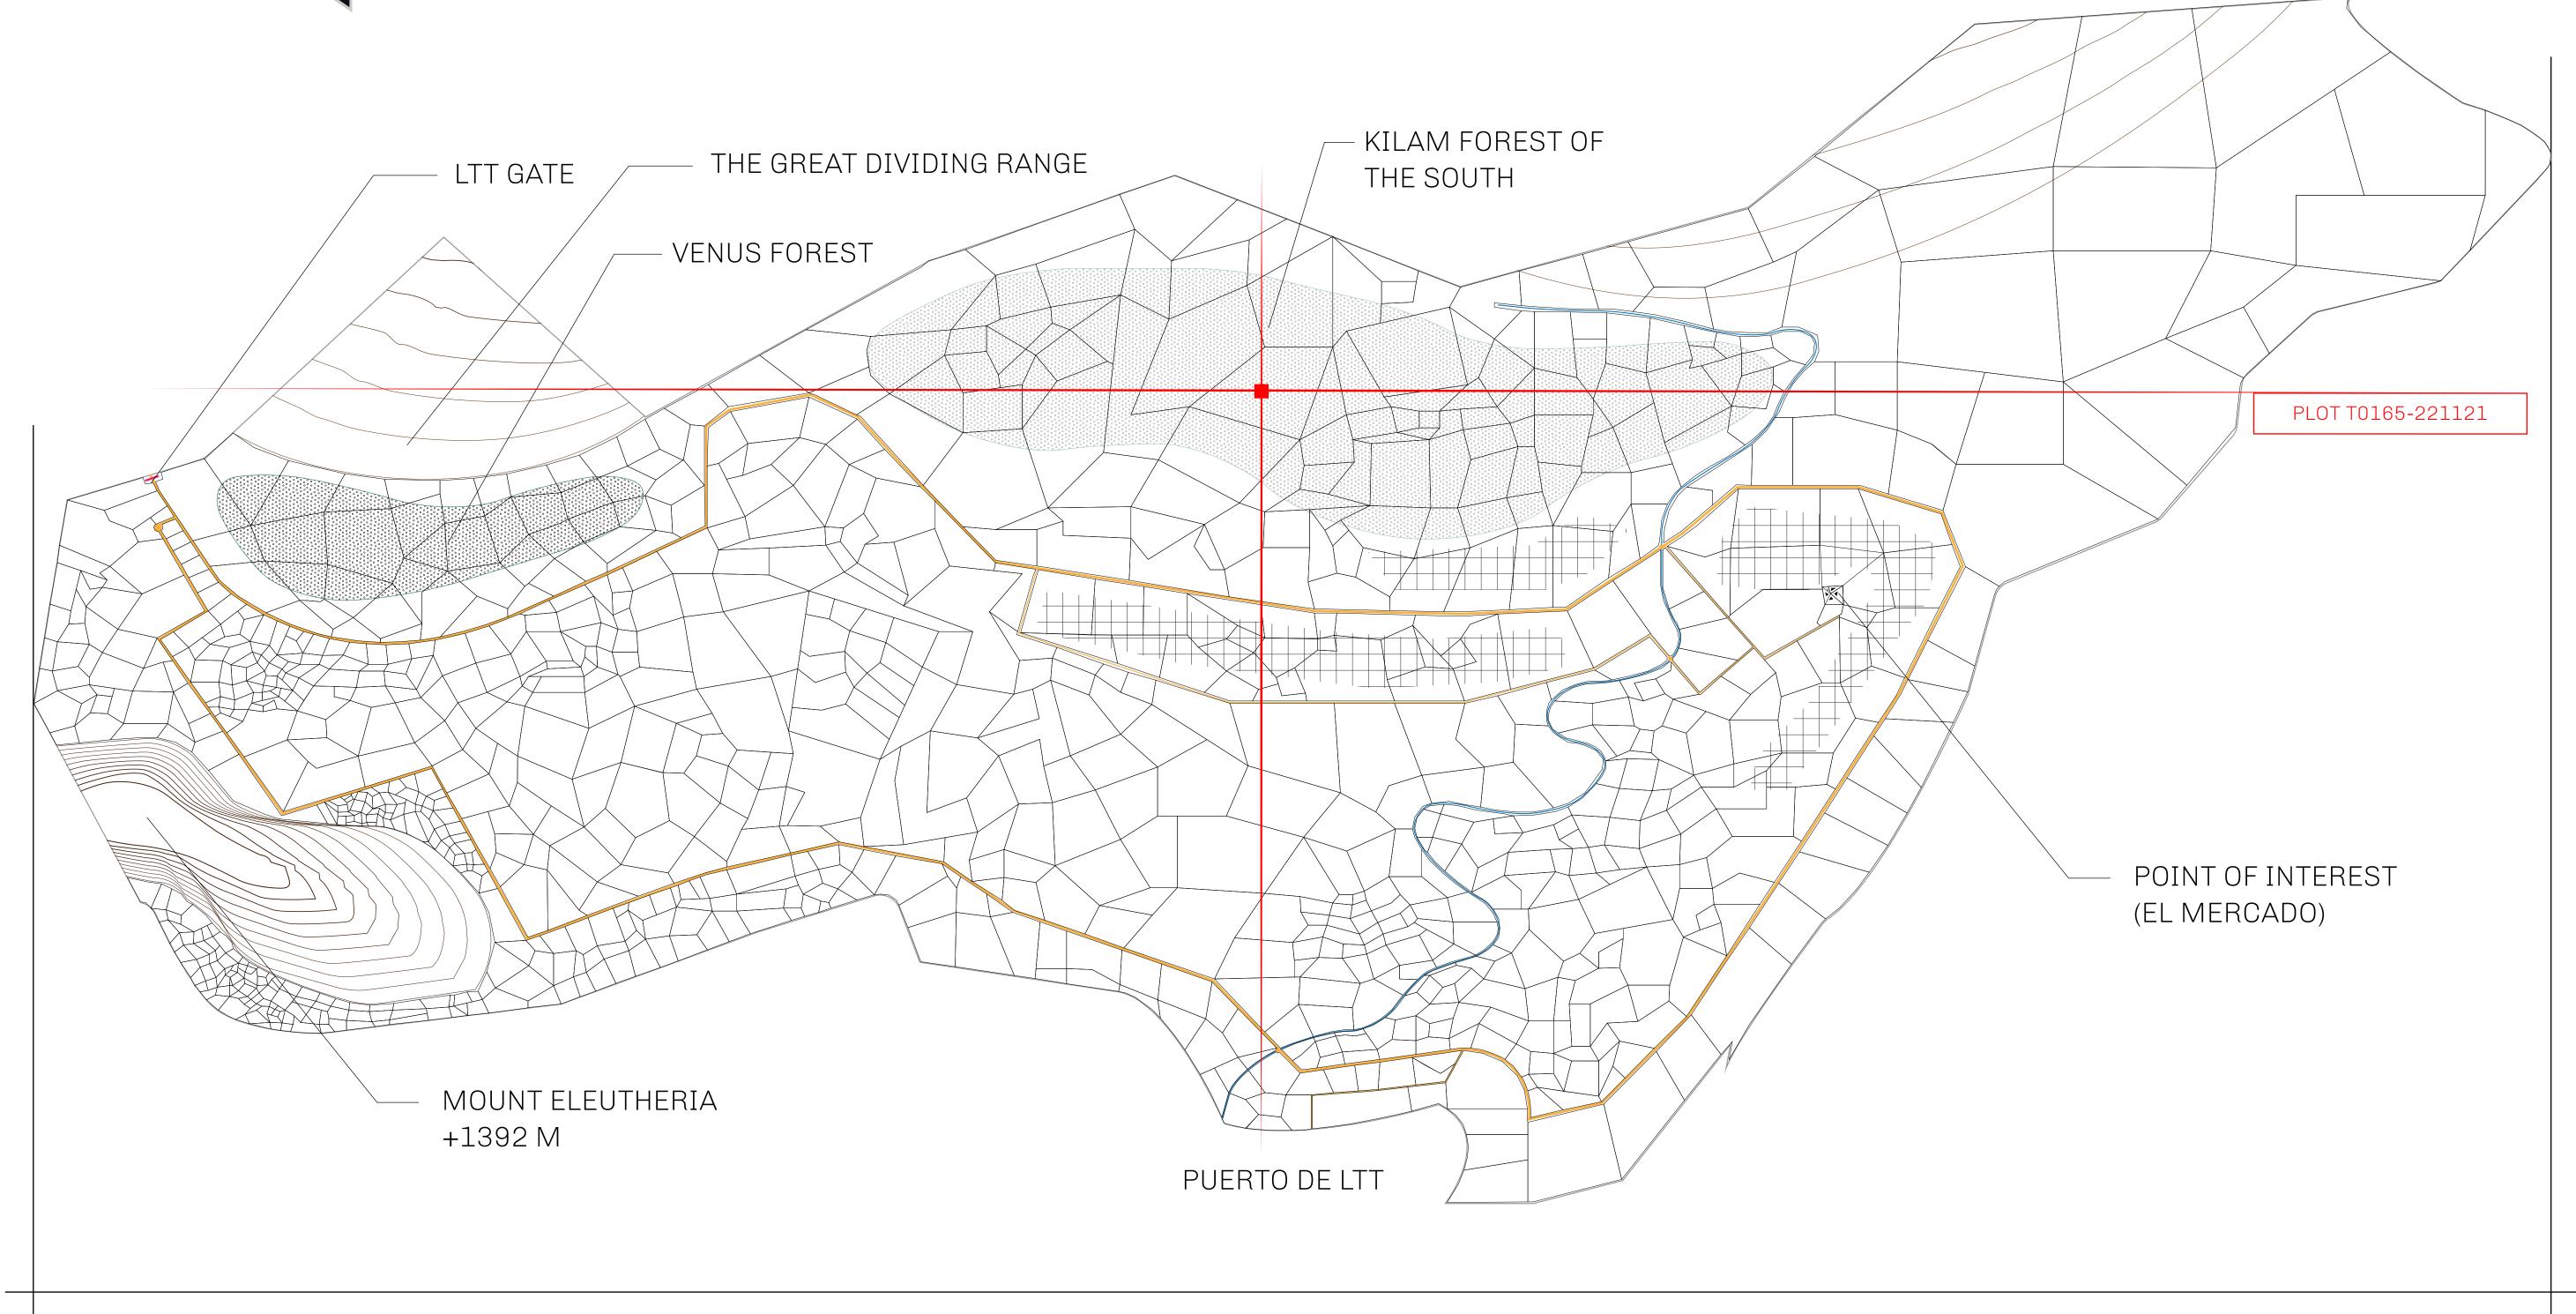

## THE SPANISH ARMADA

The most flamboyant of all of the states, this Spanish-speaking territory houses a clash of cultures. From the LTT trades in the El Mercado district to the solicitations for invites to the Great Empire, and even the traveling Caravans, it is a transient place; people are always on the move on the way to the Great Empire or a trek through the Dividing Range to the Royaume De Satoshi. Commerce uses derivations of LTT such as LTTE, LTTB, and LTTC.

## GEOGRAPHY

COASTLINE
BORDERS
HIGHEST POINT
LOWEST POINT
PLOTS
SCALE

193.03 KM (119.94 MILES)
OCEAN, THE GREAT EMPIRE
MT ELEUTHERIA +1392 M
PUERTO DE LTT 0 M

1045

1:50000

## H.M. LNFT Land Registry

TITLE NUMBER

T0165-221121

ADMINISTRATIVE AREA

TERRITORIO LTT ST

ISSUED 22 November 2021

SCALE **1/50000** 

OWNER ENTITLEMENT