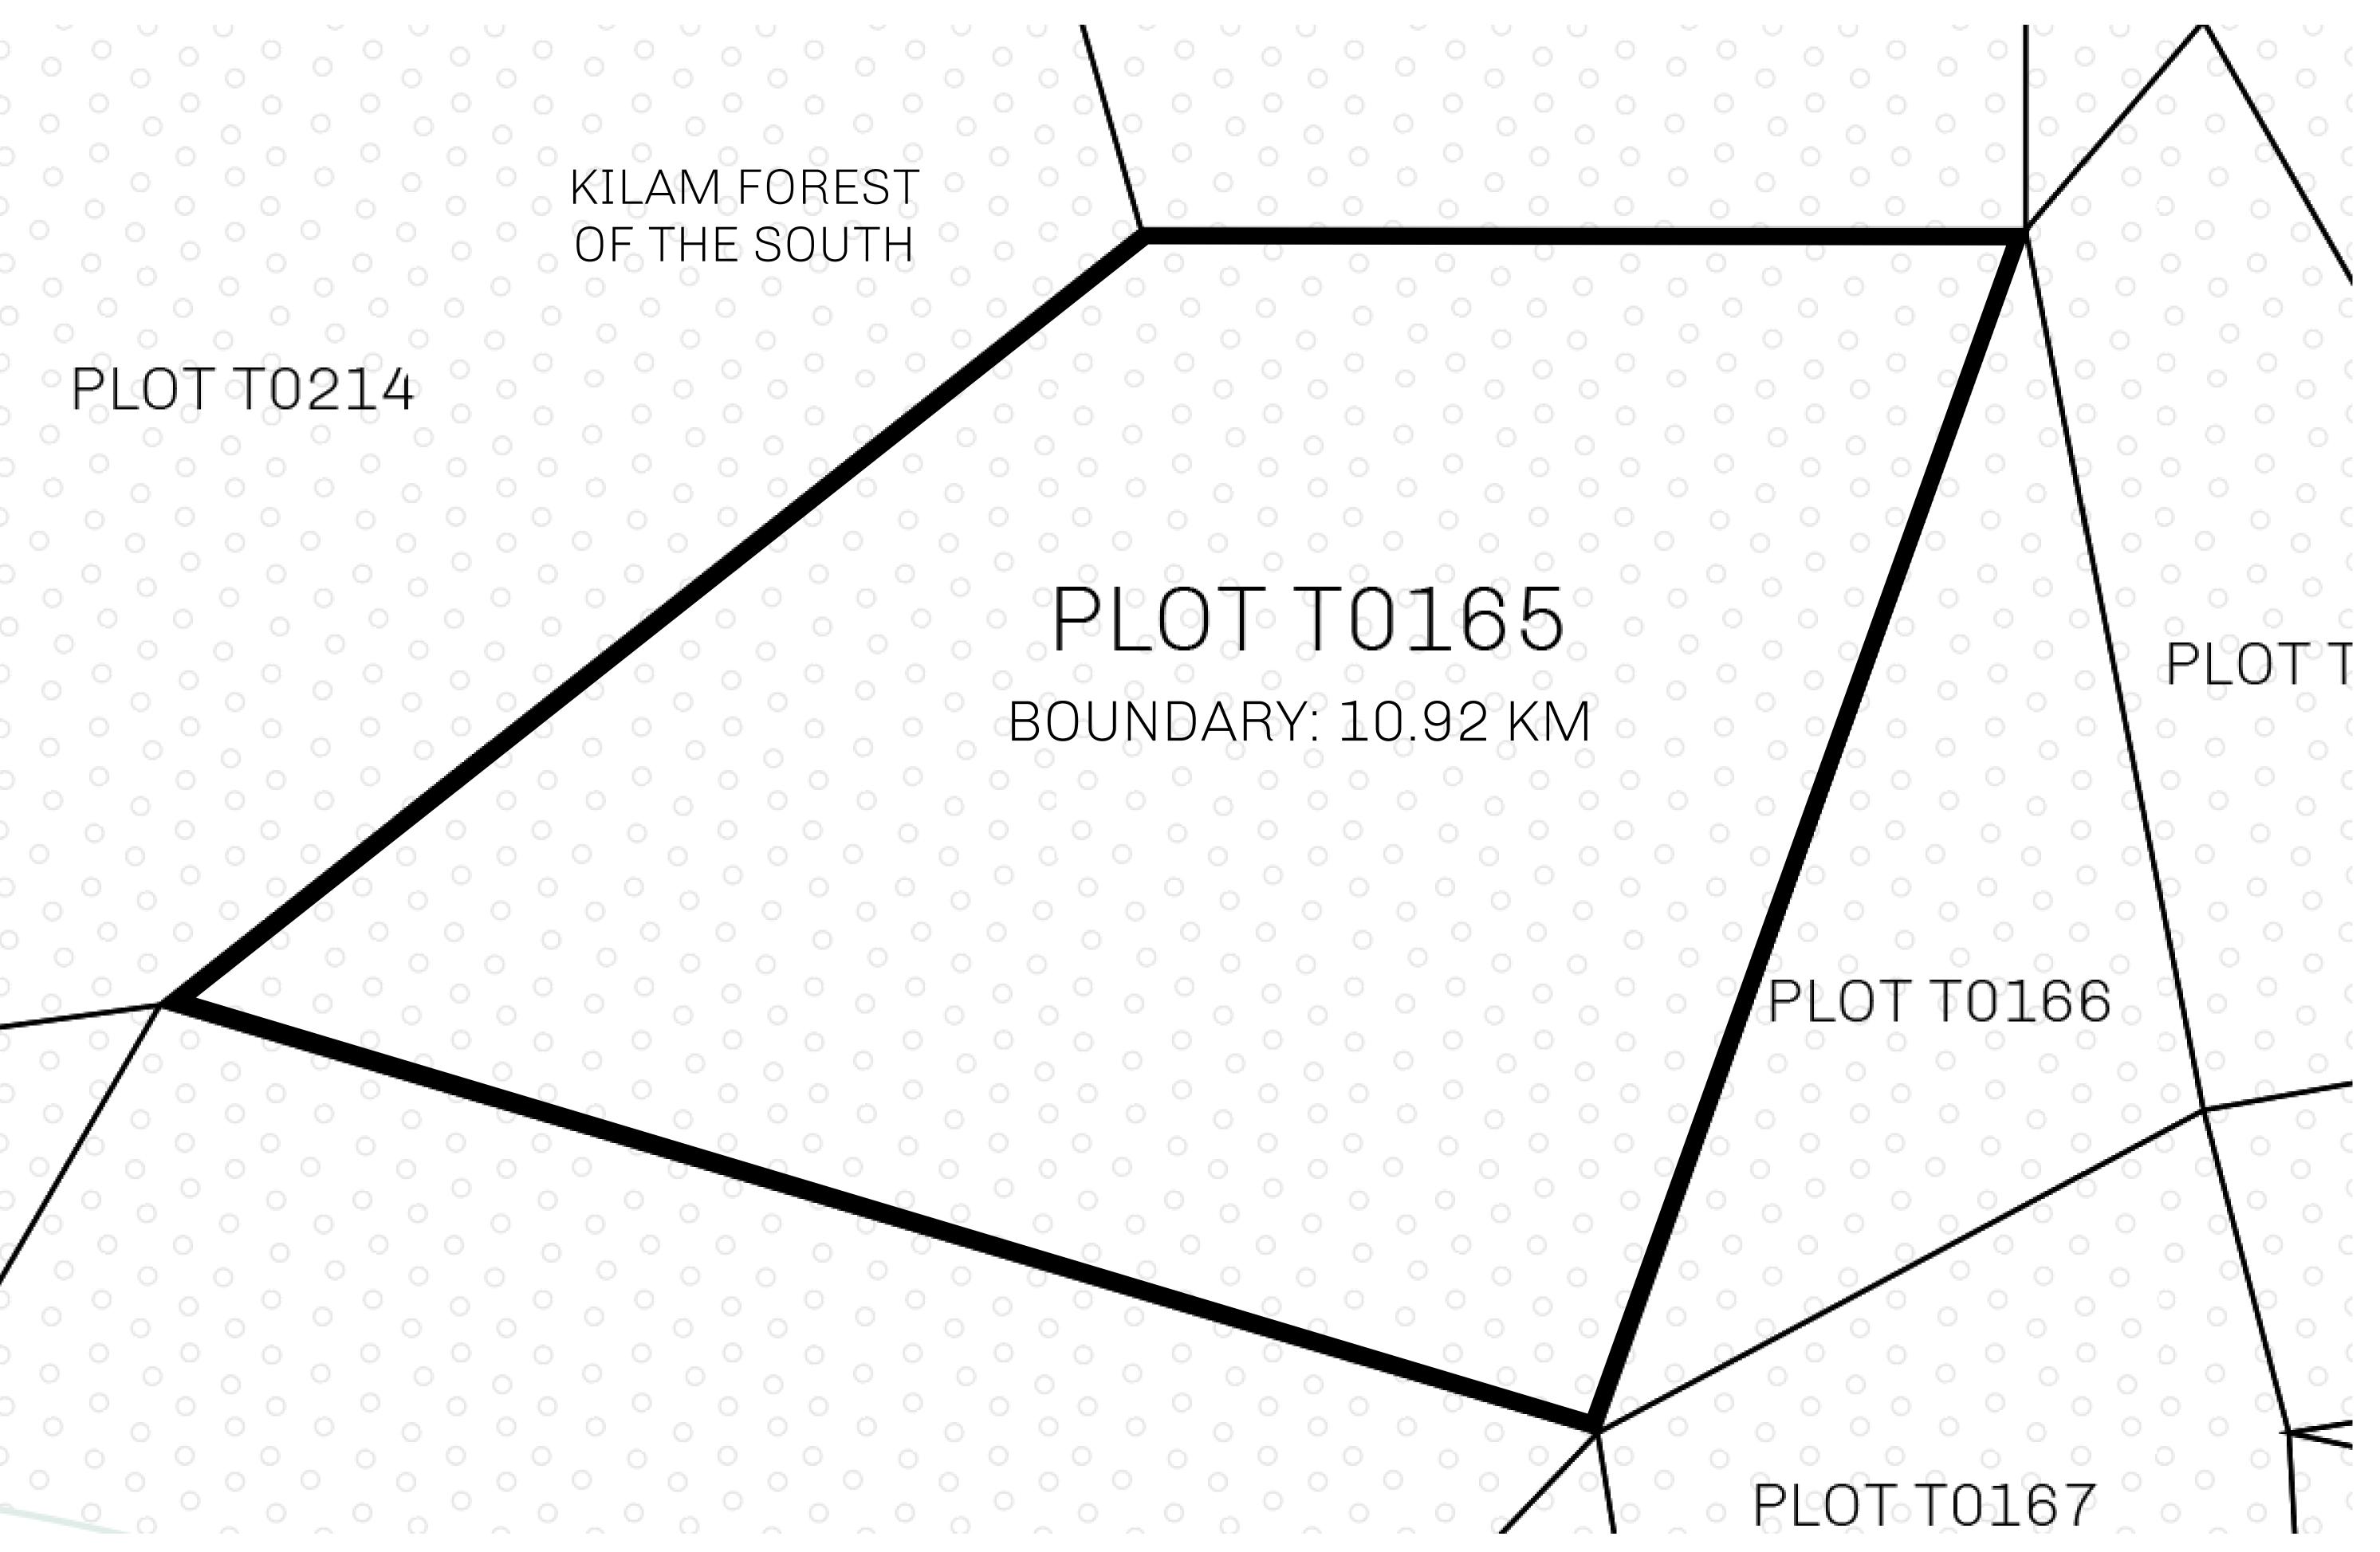

## H.M. LNFT Land Registry

TITLE NUMBER

T0165-221121

ADMINISTRATIVE AREA

TERRITORIO LTT ST

ISSUED 22 November 2021

SCALE **1/50000** 

OWNER ENTITLEMENT