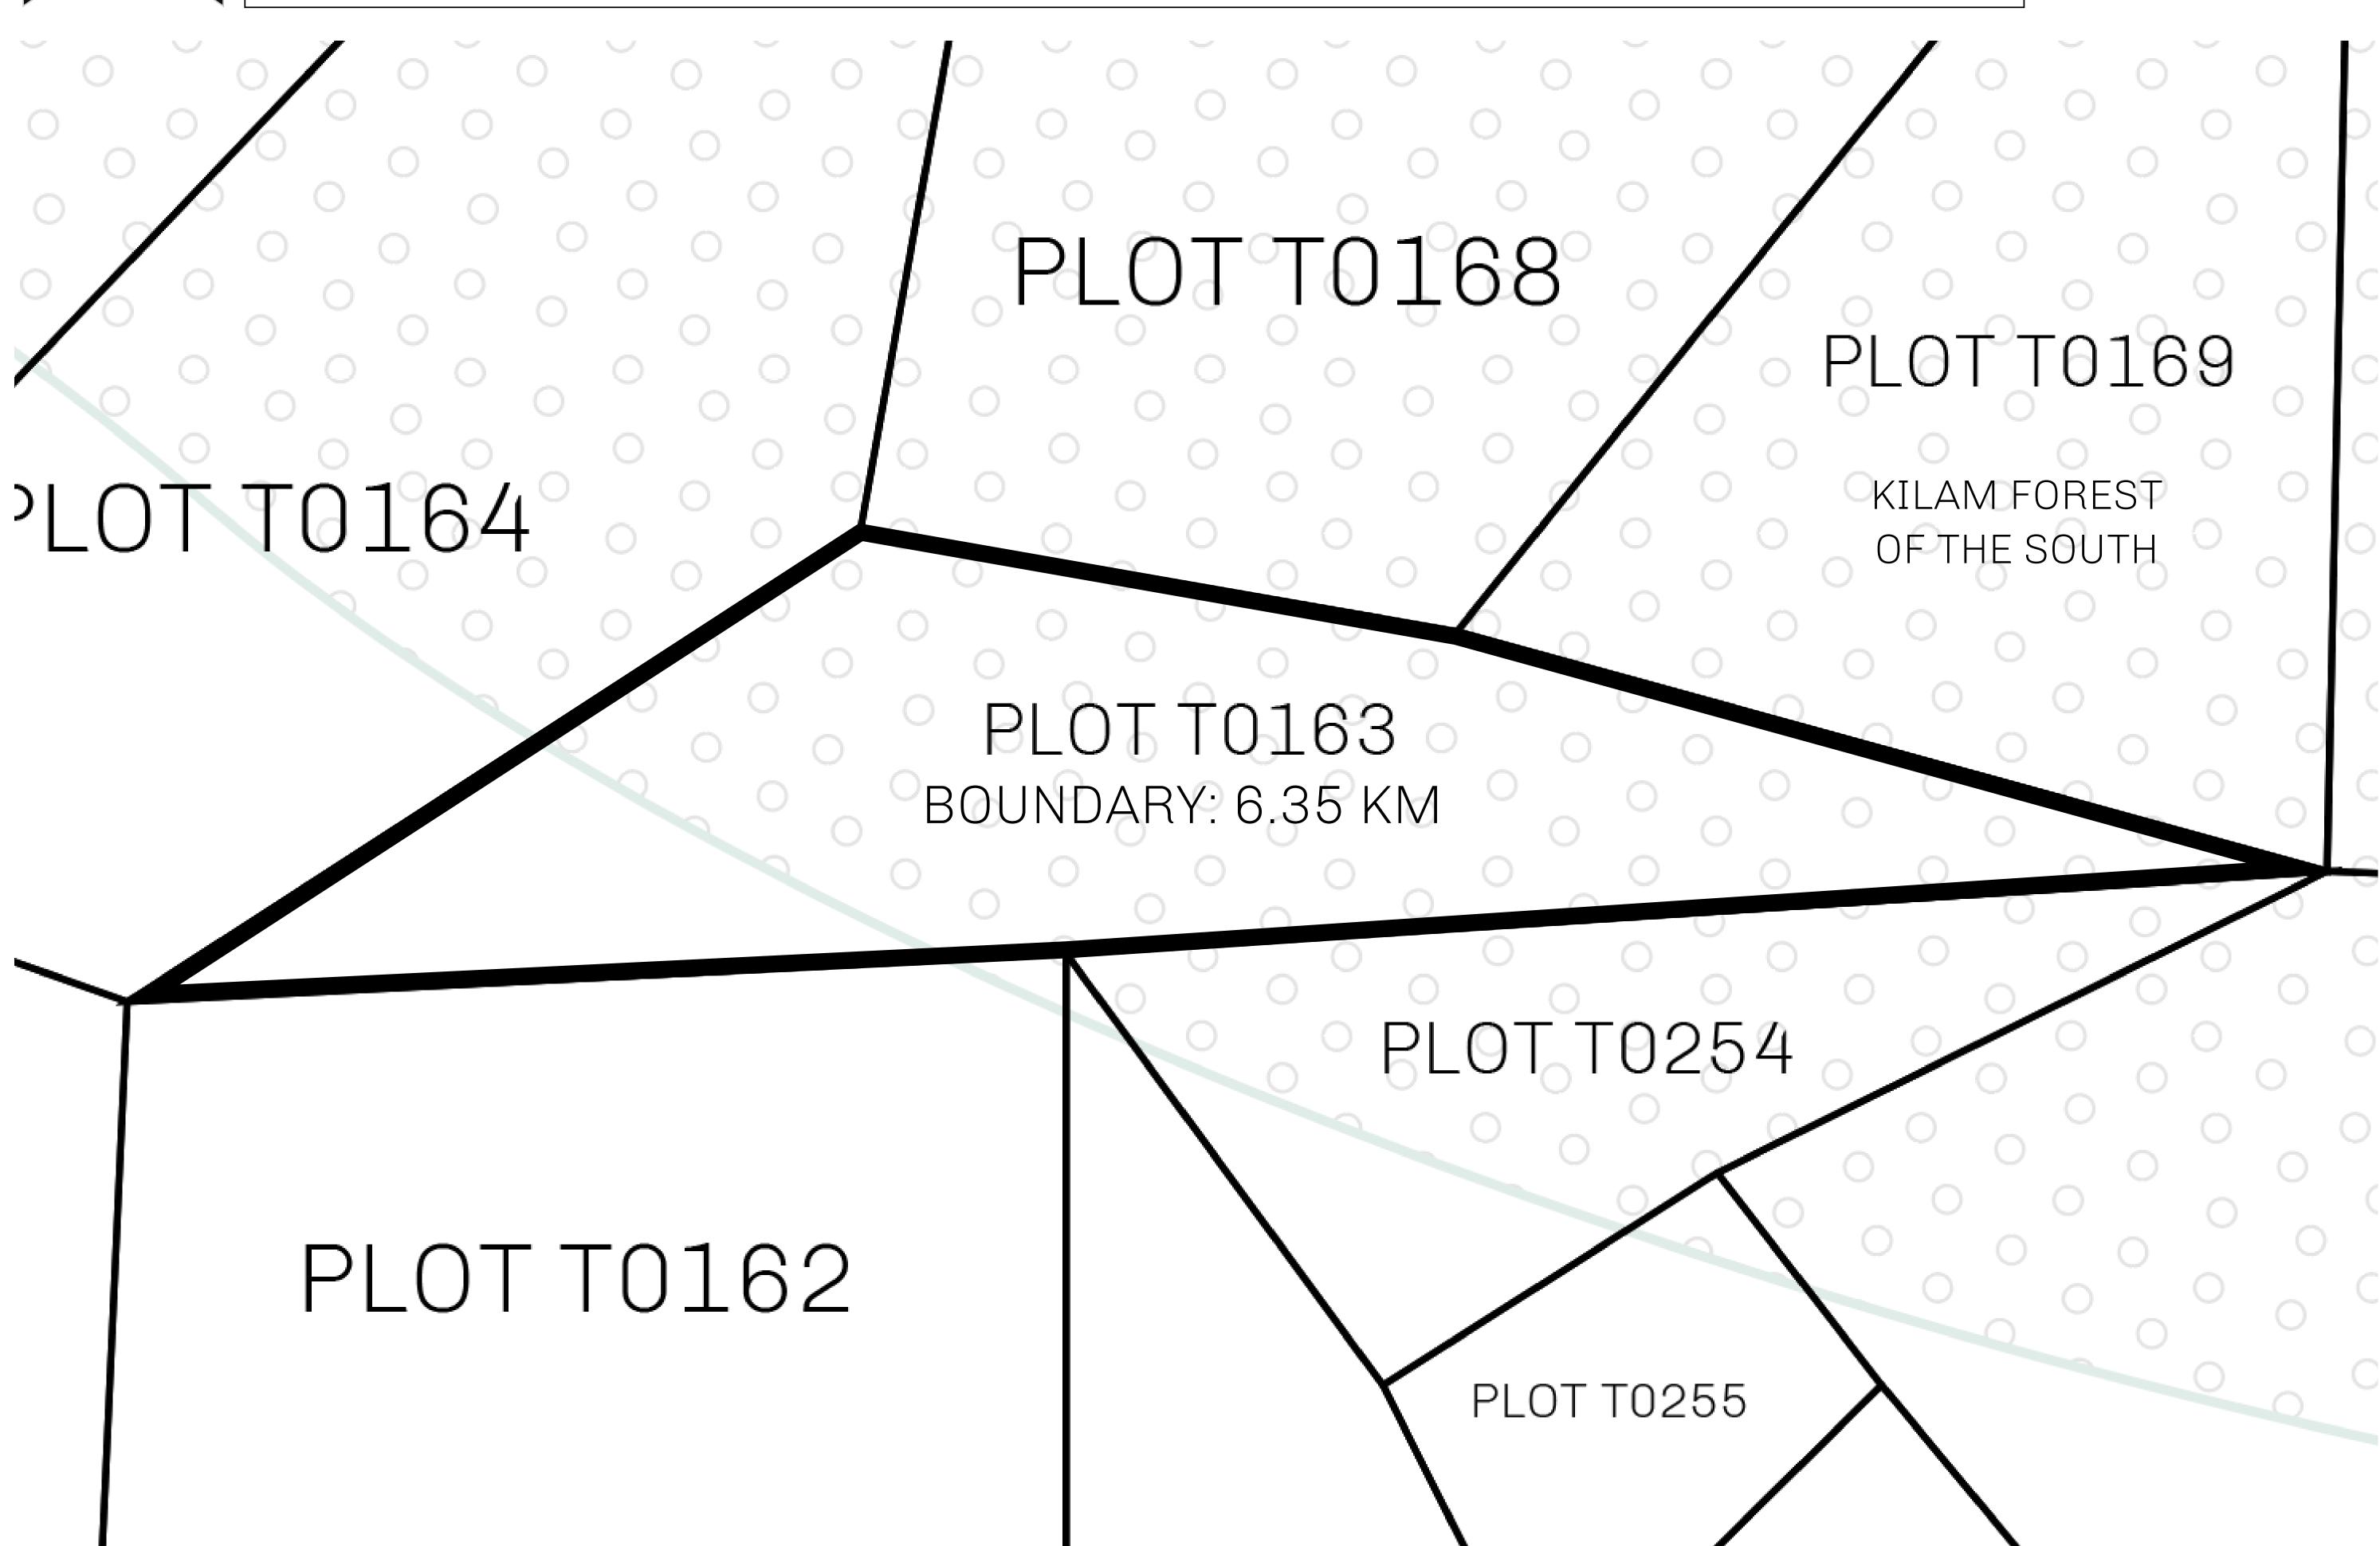

## H.M. LNFT Land Registry

TITLE NUMBER

ADMINISTRATIVE AREA

TERRITORIO LTT ST

ISSUED 22 November 2021

SCALE **1/50000** 

OWNER ENTITLEMENT

Type W-T: Share of 0.1% of all BUN sales (rewarded in Credits) plus 1% of all LTT redeemed based on number of NFT Stories minted; Mint 4 NFT Stories