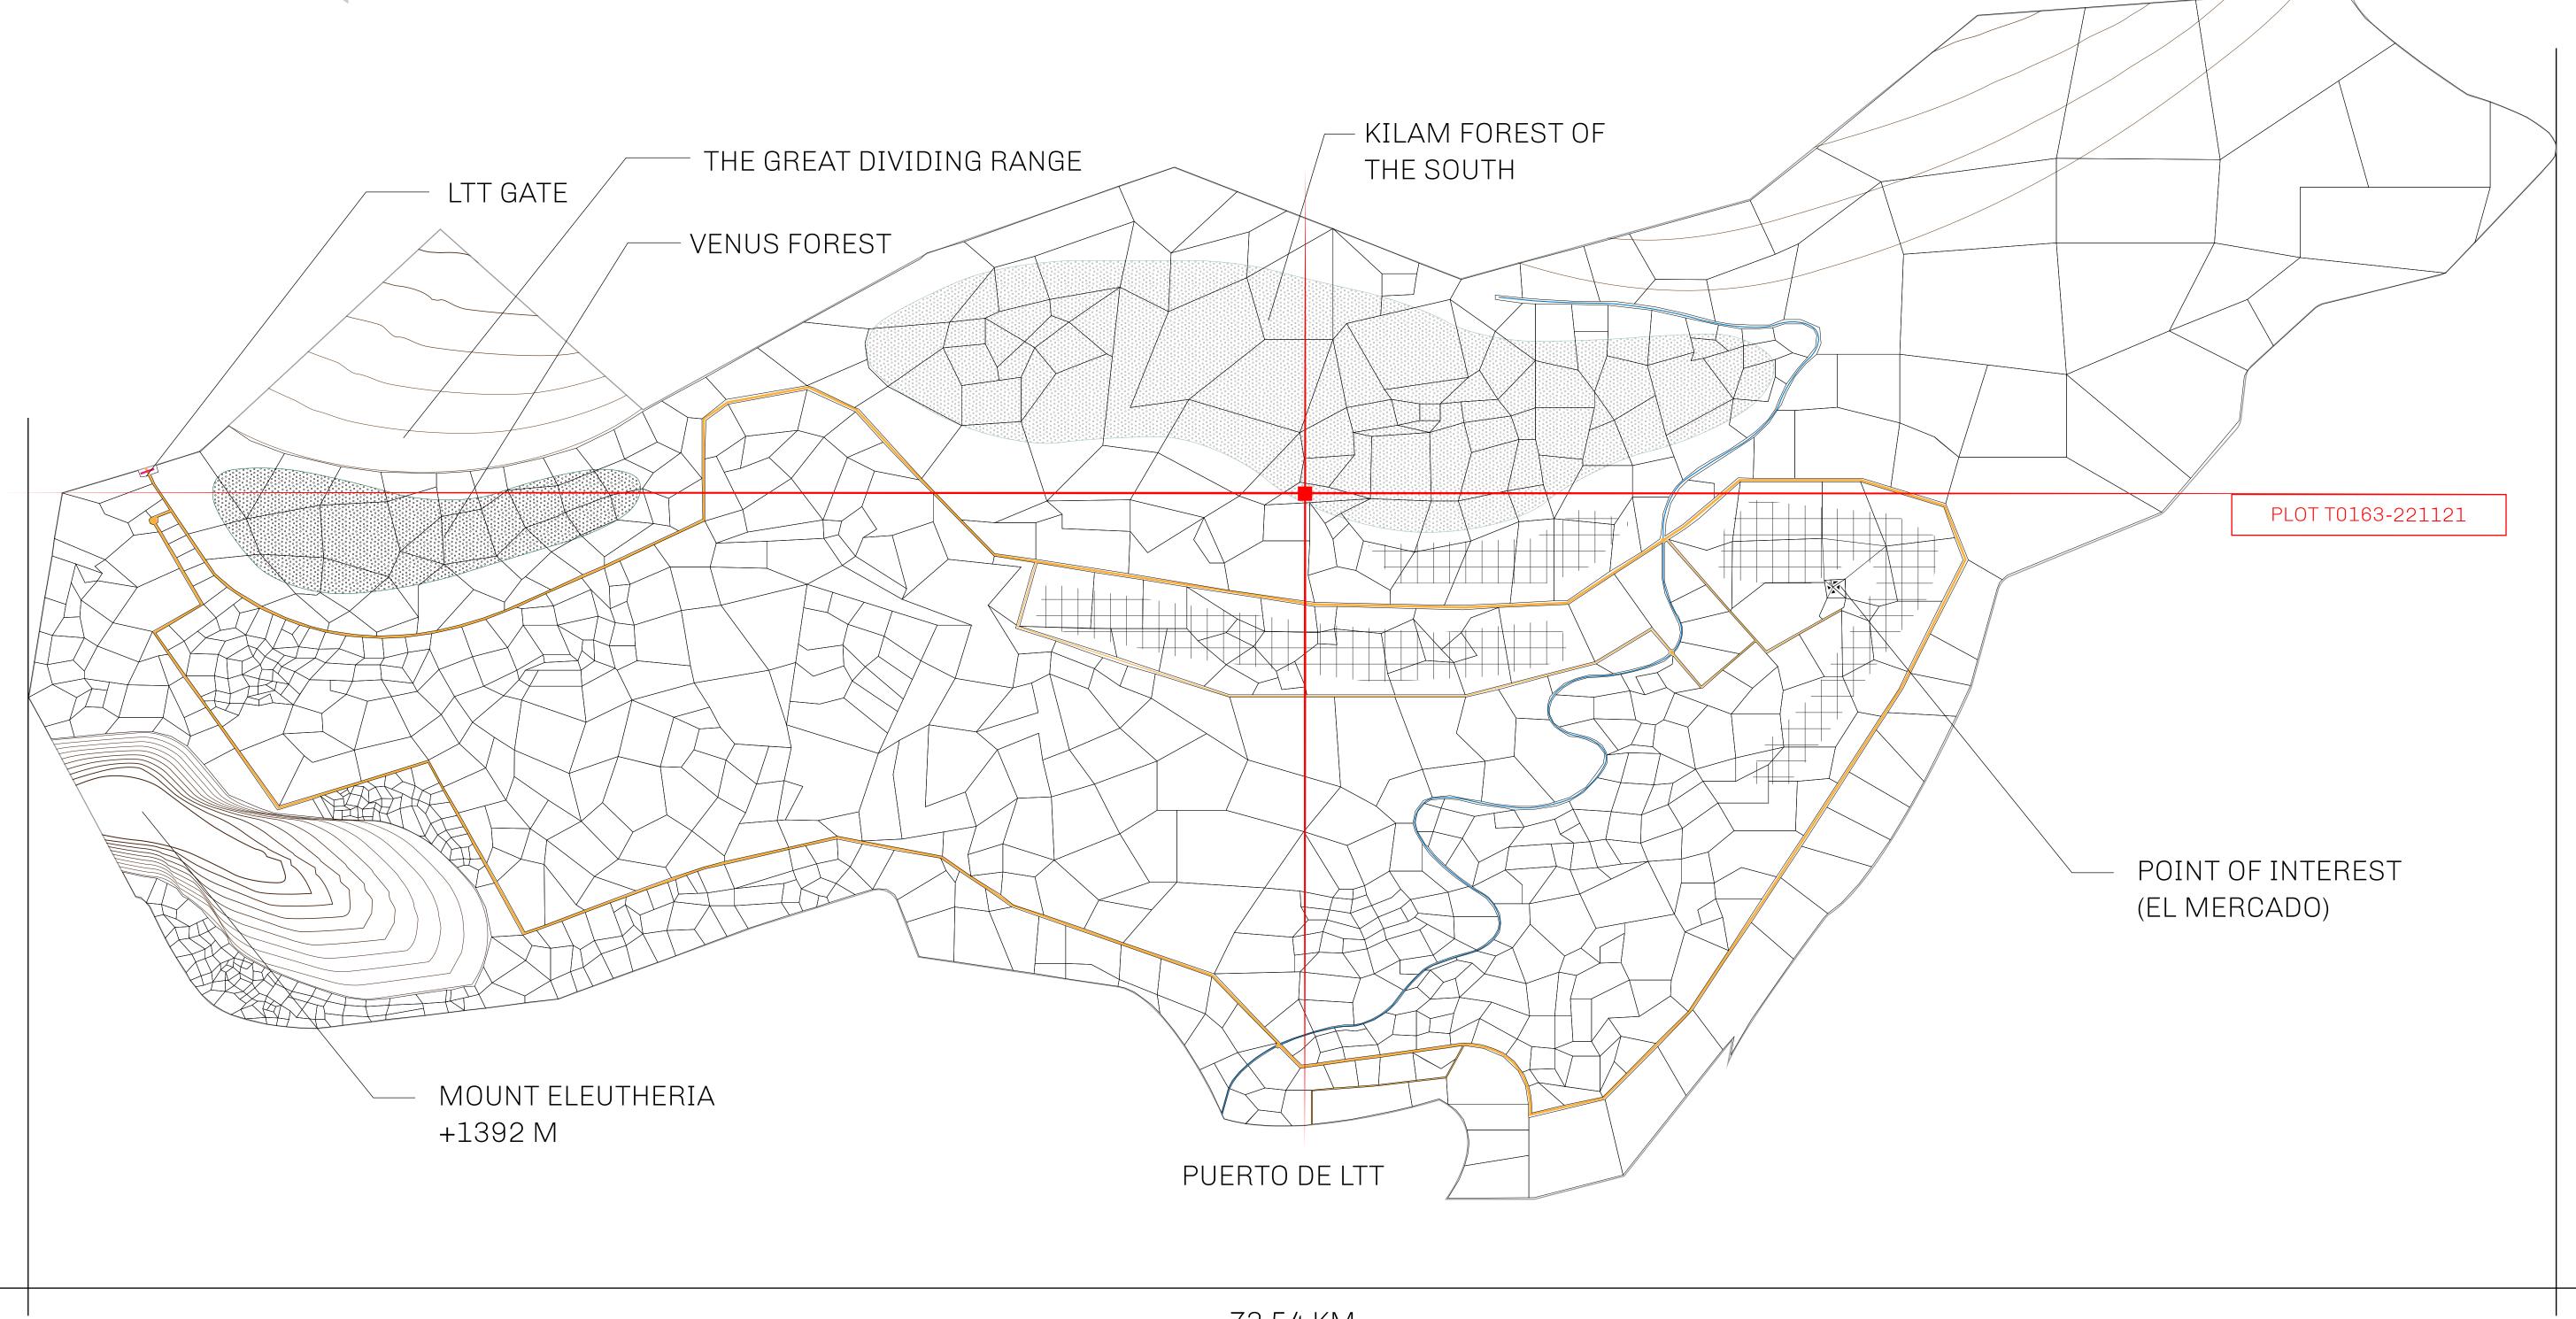

## THE SPANISH ARMADA

The most flamboyant of all of the states, this Spanish-speaking territory houses a clash of cultures. From the LTT trades in the El Mercado district to the solicitations for invites to the Great Empire, and even the traveling Caravans, it is a transient place; people are always on the move on the way to the Great Empire or a trek through the Dividing Range to the Royaume De Satoshi. Commerce uses derivations of LTT such as LTTE, LTTB, and LTTC.

## GEOGRAPHY

COASTLINE
BORDERS
HIGHEST POINT
LOWEST POINT
PLOTS
SCALE

193.03 KM (119.94 MILES)
OCEAN, THE GREAT EMPIRE
MT ELEUTHERIA +1392 M
PUERTO DE LTT 0 M

1045

1:50000

## H.M. LNFT Land Registry

TITLE NUMBER

ADMINISTRATIVE AREA

TERRITORIO LTT ST

ISSUED 22 November 2021

SCALE **1/50000** 

OWNER ENTITLEMENT

Type W-T: Share of 0.1% of all BUN sales (rewarded in Credits) plus 1% of all LTT redeemed based on number of NFT Stories minted; Mint 4 NFT Stories