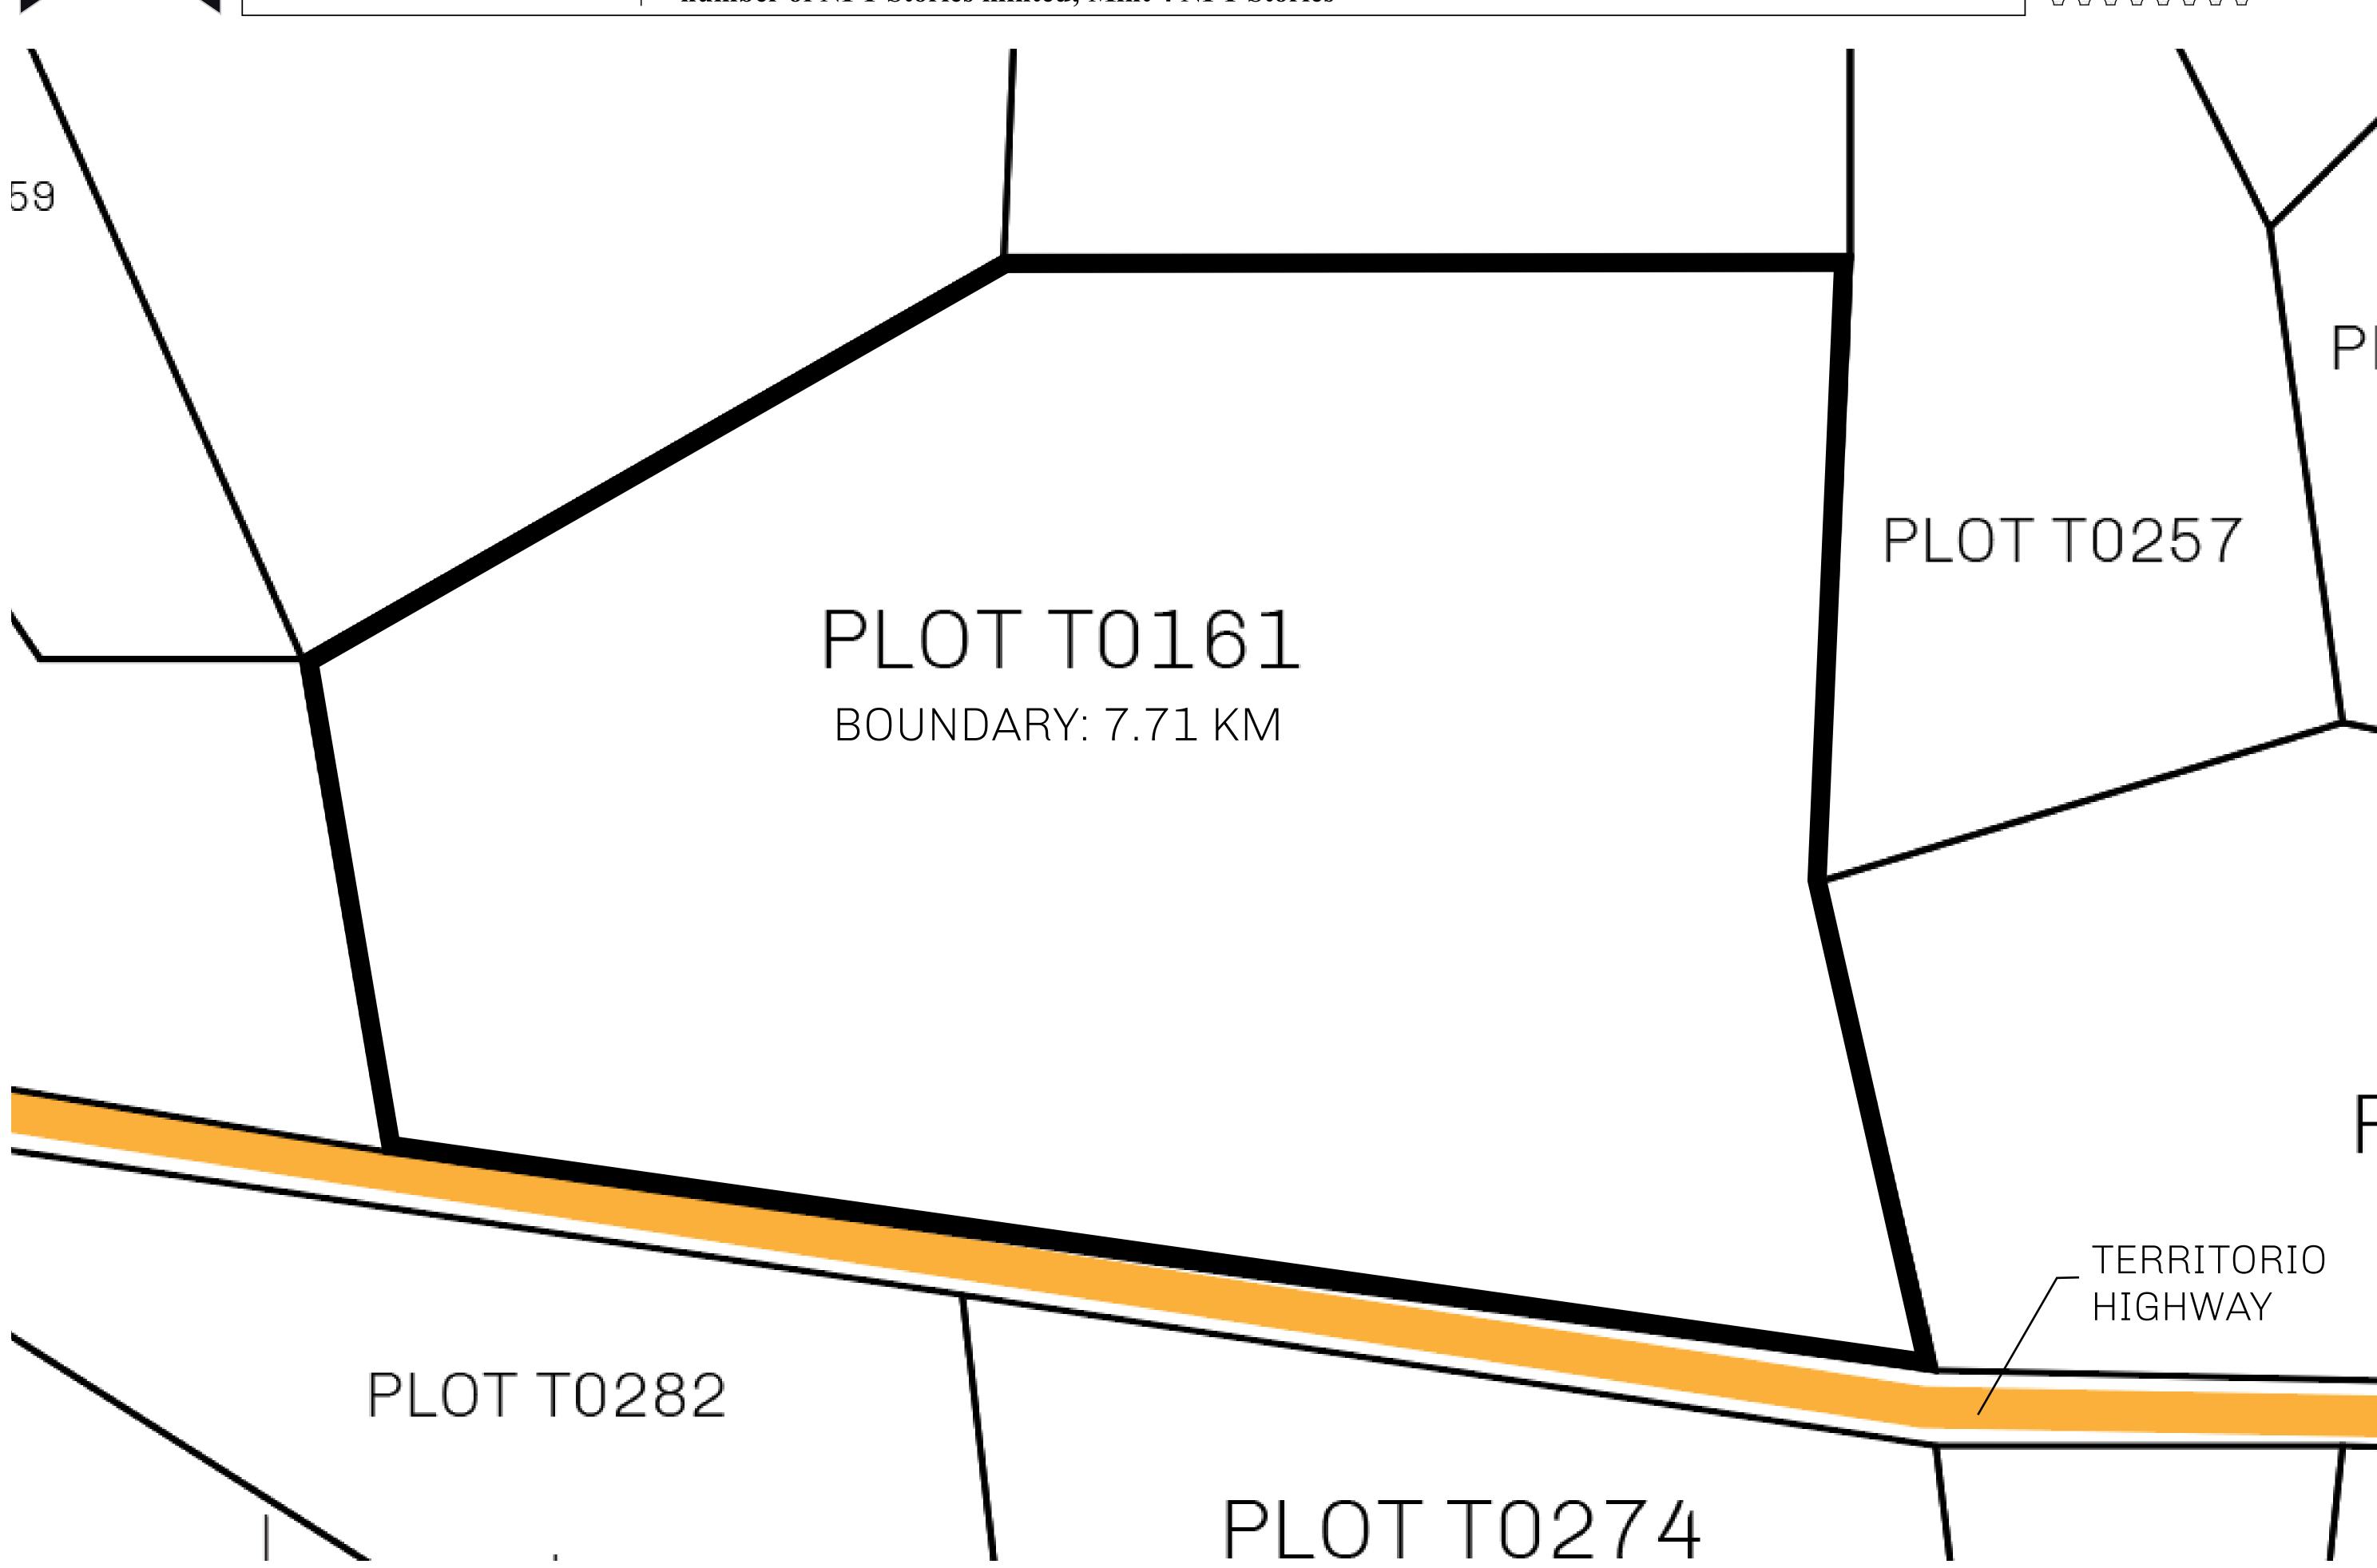

## H.M. LNFT Land Registry

TITLE NUMBER

ADMINISTRATIVE AREA

TERRITORIO LTT ST

ISSUED 22 November 2021 ...

SCALE **1/50000** 

OWNER ENTITLEMENT

Type W-T: Share of 0.1% of all BUN sales (rewarded in Credits) plus 1% of all LTT redeemed based on number of NFT Stories minted; Mint 4 NFT Stories