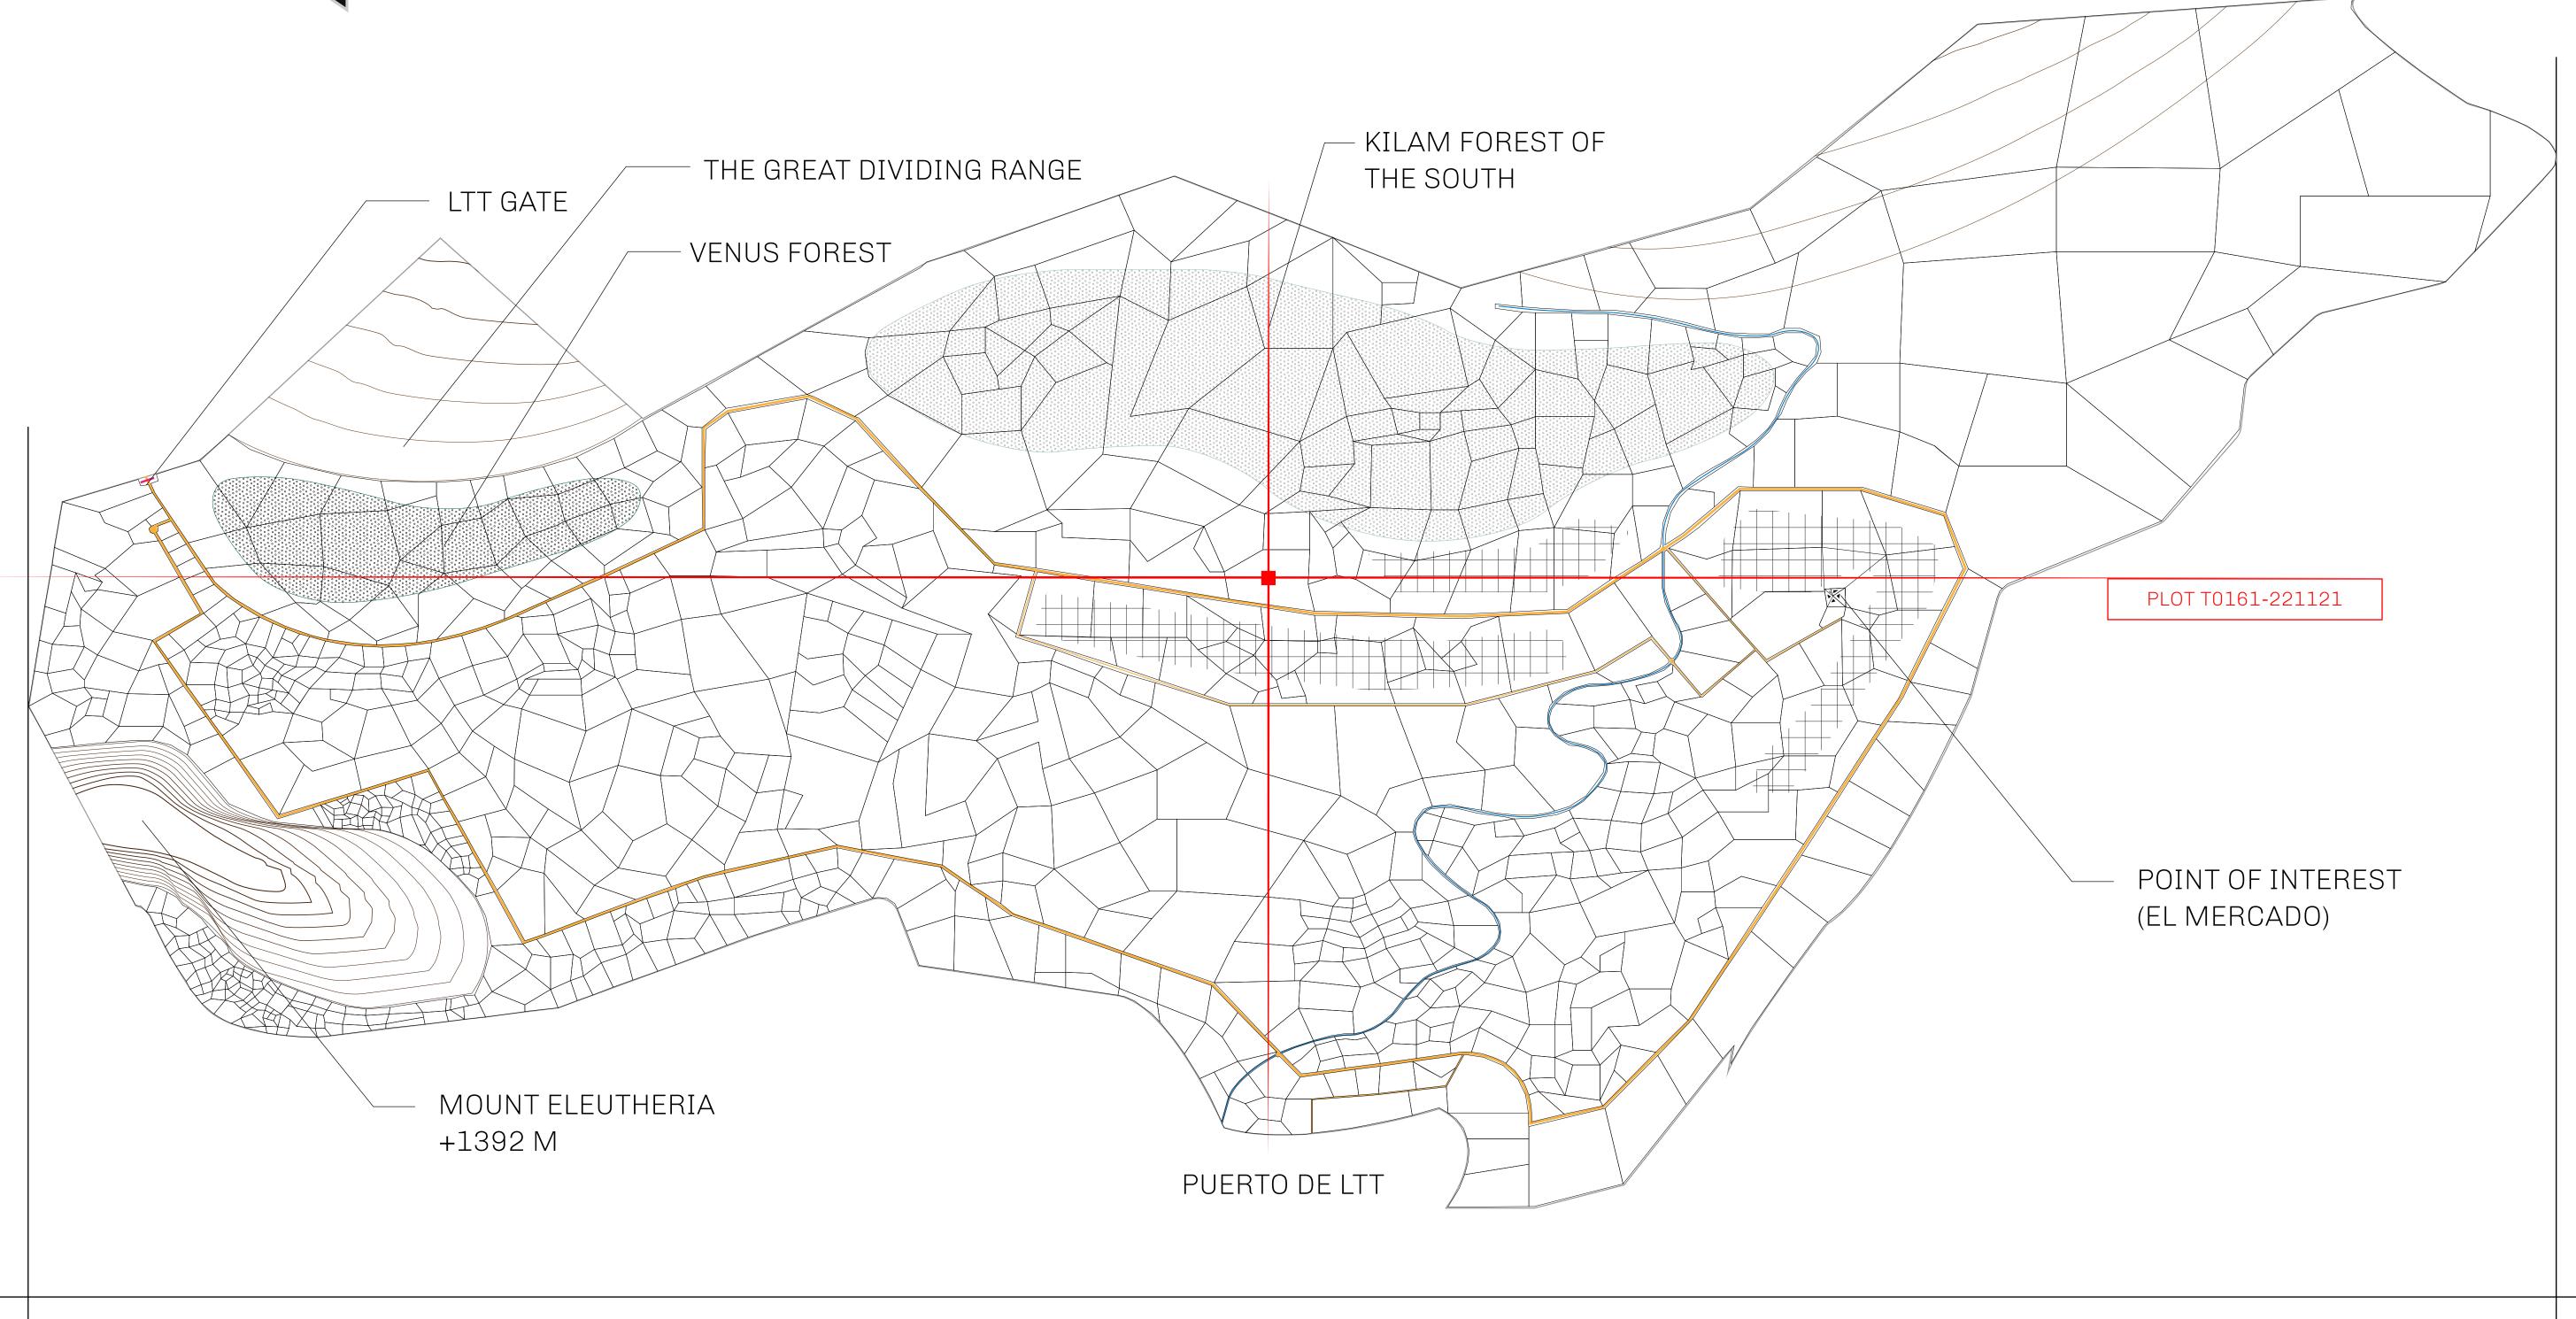

## THE SPANISH ARMADA

The most flamboyant of all of the states, this Spanish-speaking territory houses a clash of cultures. From the LTT trades in the El Mercado district to the solicitations for invites to the Great Empire, and even the traveling Caravans, it is a transient place; people are always on the move on the way to the Great Empire or a trek through the Dividing Range to the Royaume De Satoshi. Commerce uses derivations of LTT such as LTTE, LTTB, and LTTC.

## GEOGRAPHY

COASTLINE
BORDERS
HIGHEST POINT
LOWEST POINT
PLOTS
SCALE

193.03 KM (119.94 MILES)
OCEAN, THE GREAT EMPIRE
MT ELEUTHERIA +1392 M
PUERTO DE LTT 0 M

1045

1:50000