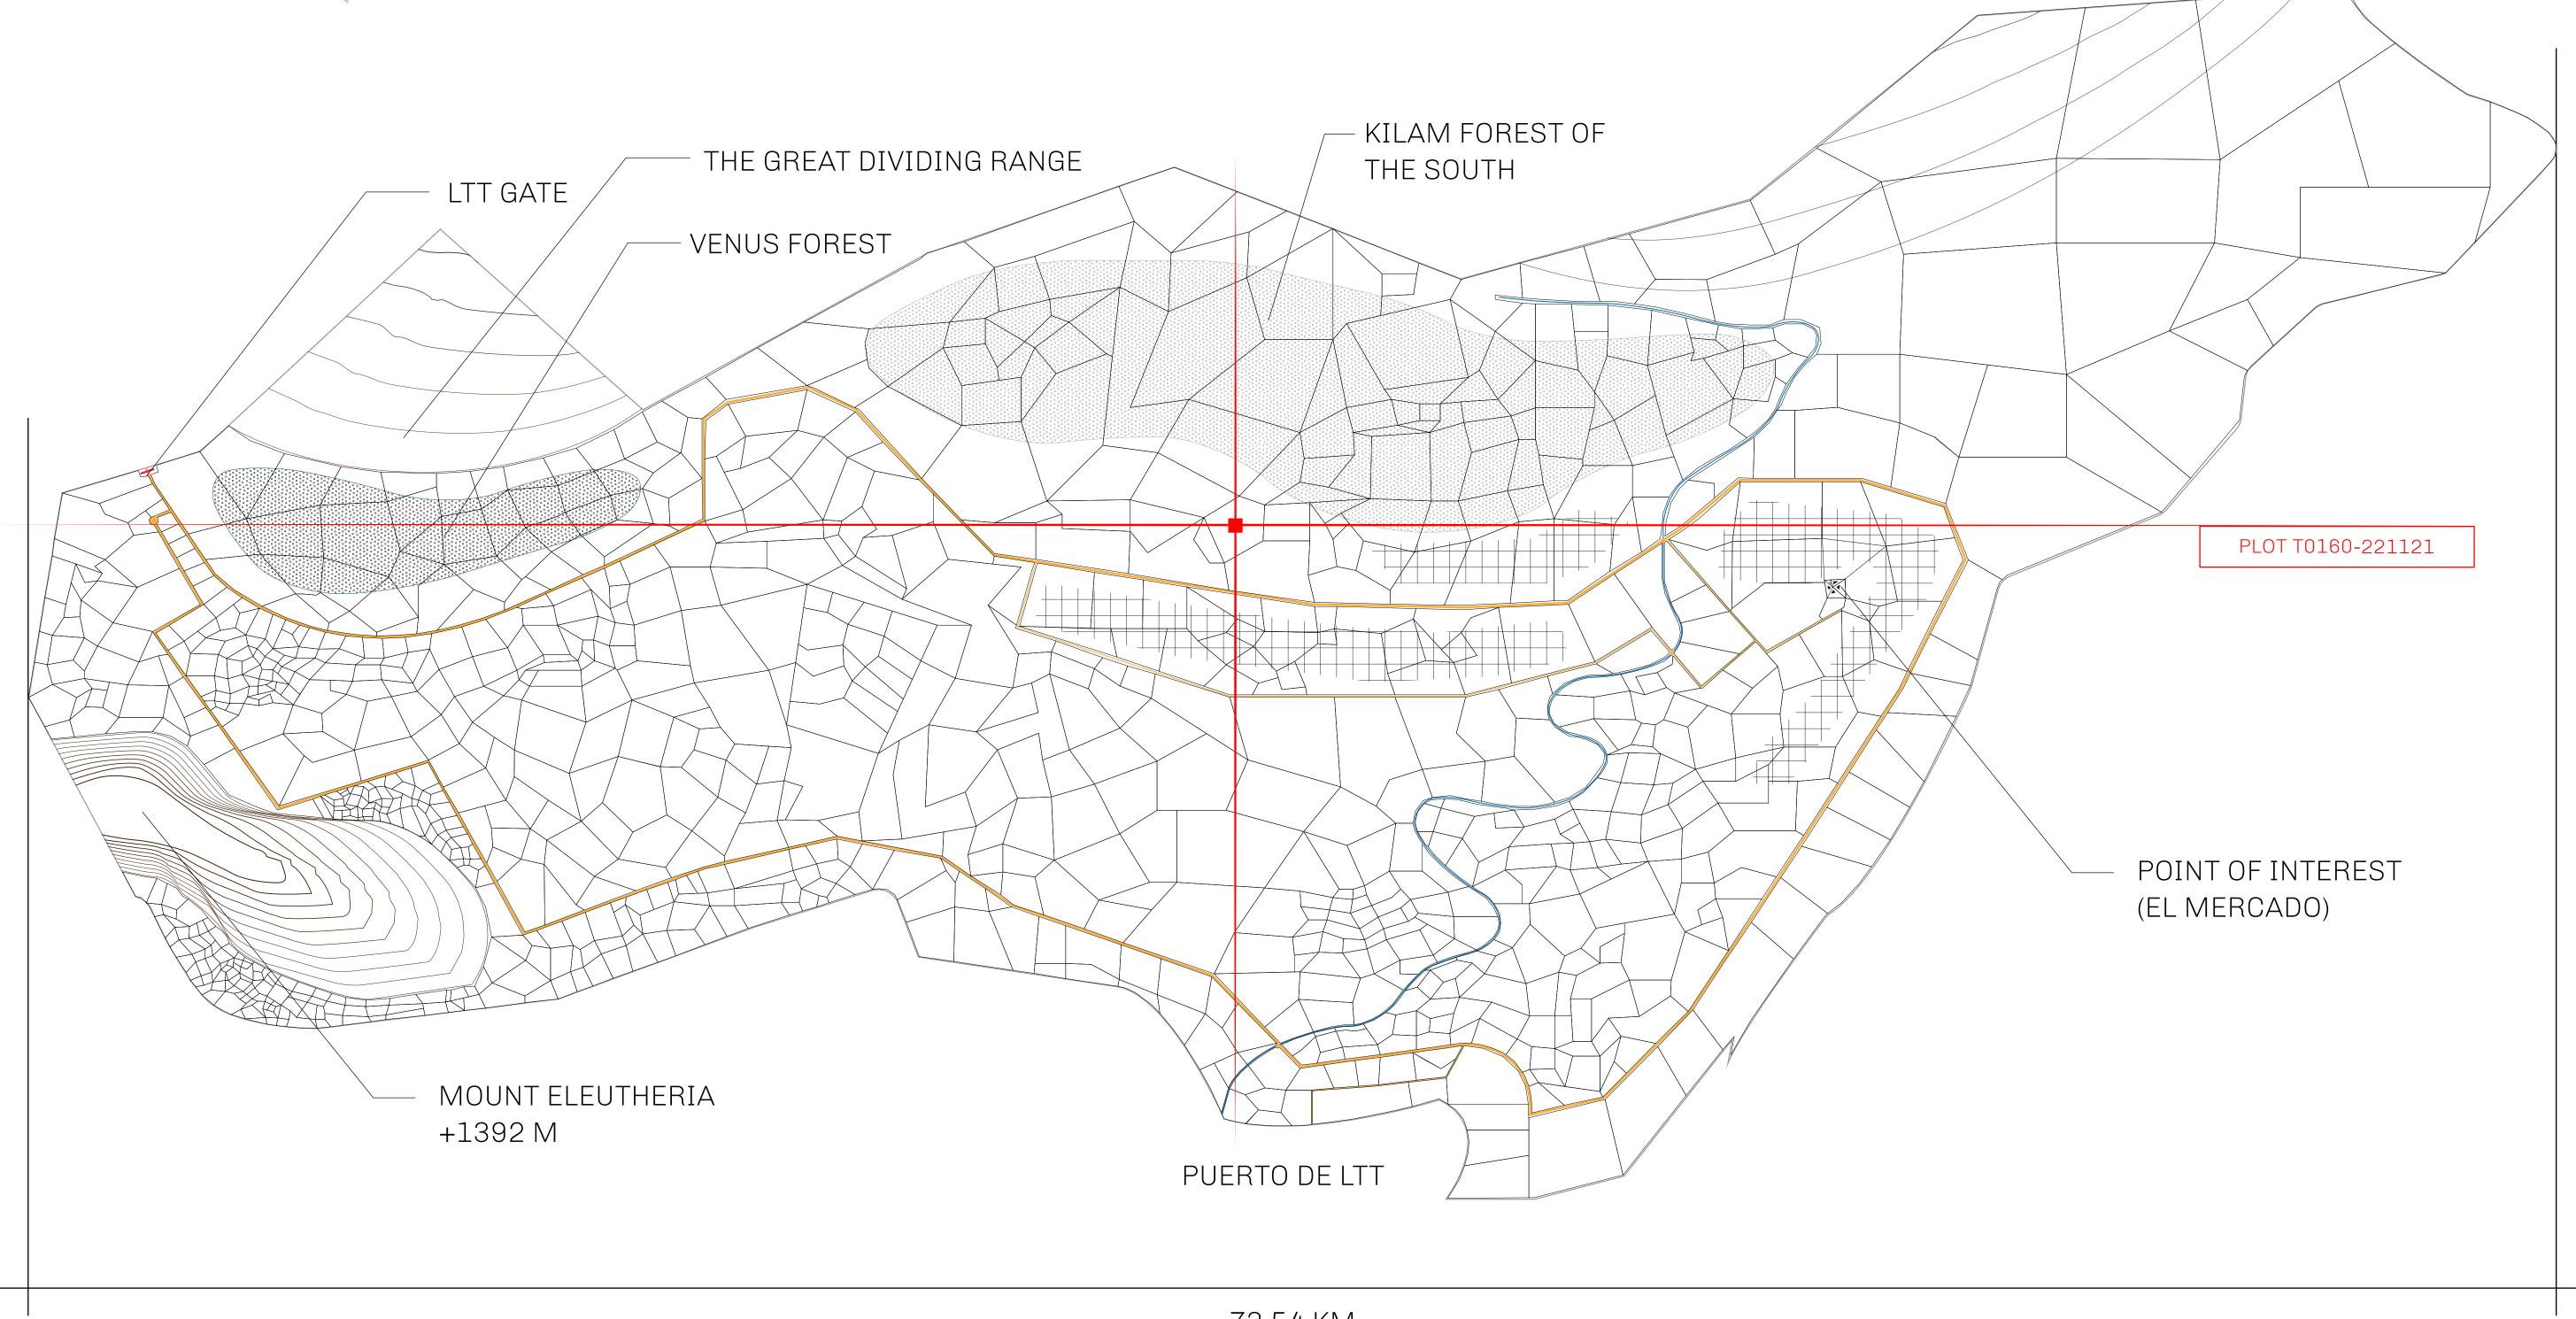

## THE SPANISH ARMADA

The most flamboyant of all of the states, this Spanish-speaking territory houses a clash of cultures. From the LTT trades in the El Mercado district to the solicitations for invites to the Great Empire, and even the traveling Caravans, it is a transient place; people are always on the move on the way to the Great Empire or a trek through the Dividing Range to the Royaume De Satoshi. Commerce uses derivations of LTT such as LTTE, LTTB, and LTTC.

## GEOGRAPHY

COASTLINE
BORDERS
HIGHEST POINT
LOWEST POINT
PLOTS
SCALE

193.03 KM (119.94 MILES)
OCEAN, THE GREAT EMPIRE
MT ELEUTHERIA +1392 M
PUERTO DE LTT 0 M
1045

1:50000