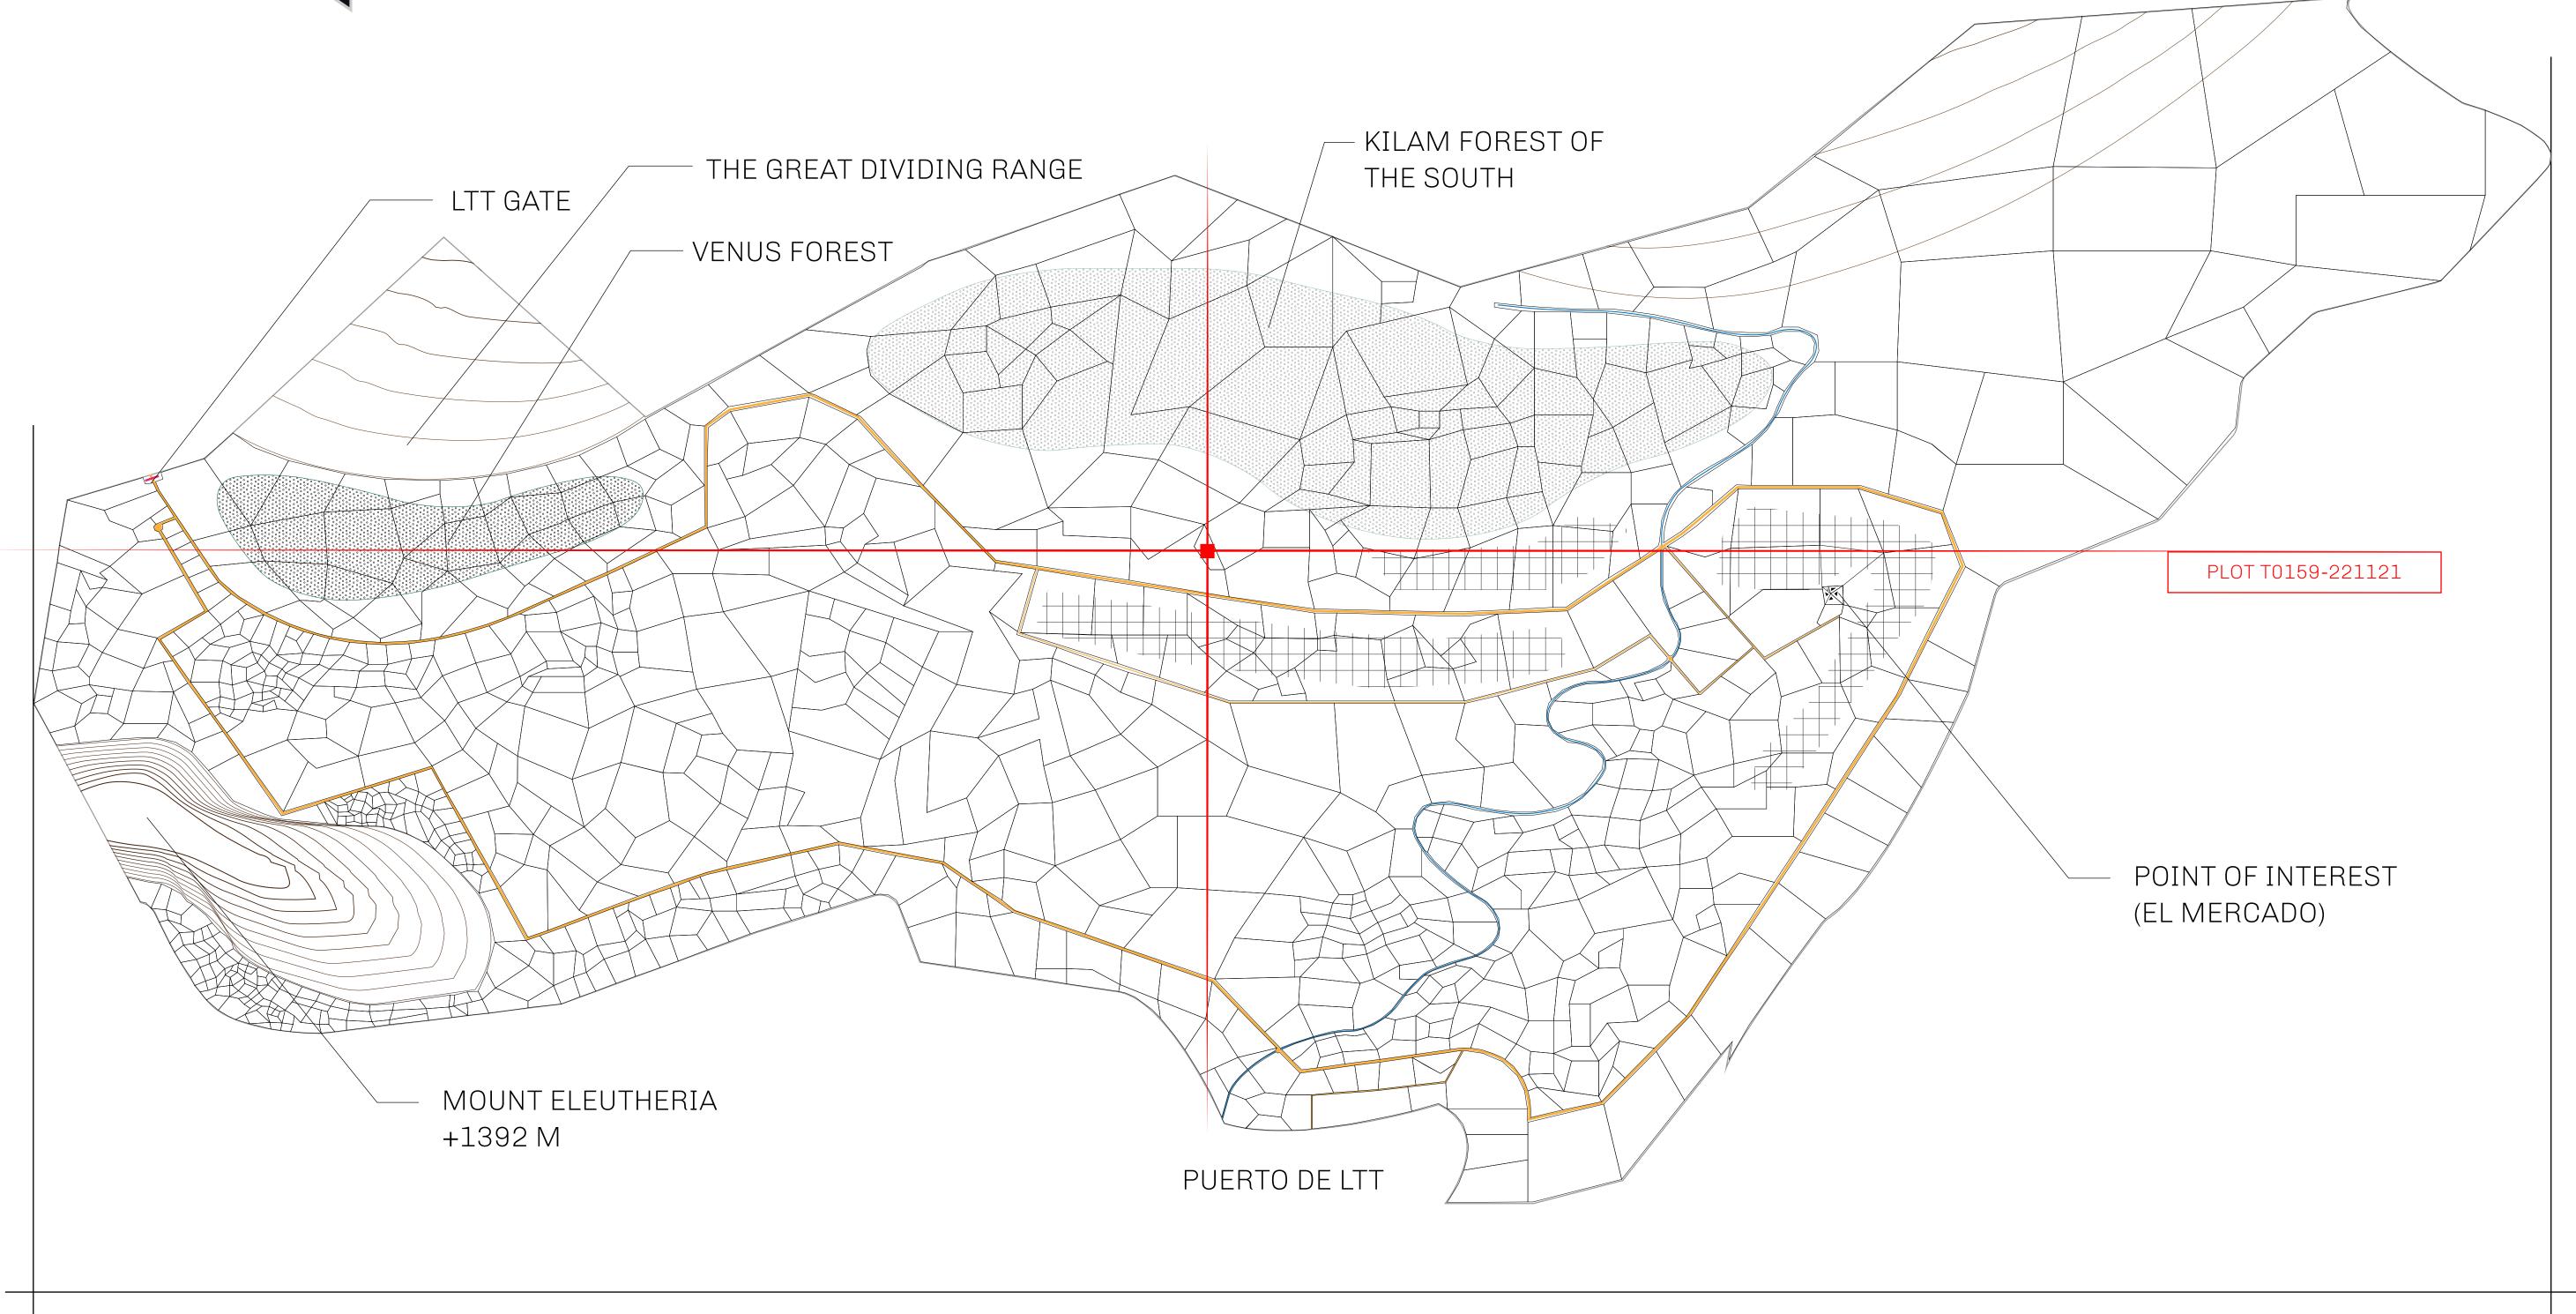

## THE SPANISH ARMADA

The most flamboyant of all of the states, this Spanish-speaking territory houses a clash of cultures. From the LTT trades in the El Mercado district to the solicitations for invites to the Great Empire, and even the traveling Caravans, it is a transient place; people are always on the move on the way to the Great Empire or a trek through the Dividing Range to the Royaume De Satoshi. Commerce uses derivations of LTT such as LTTE, LTTB, and LTTC.

## GEOGRAPHY

COASTLINE
BORDERS
HIGHEST POINT
LOWEST POINT
PLOTS
SCALE

193.03 KM (119.94 MILES)
OCEAN, THE GREAT EMPIRE
MT ELEUTHERIA +1392 M
PUERTO DE LTT 0 M
1045

1:50000