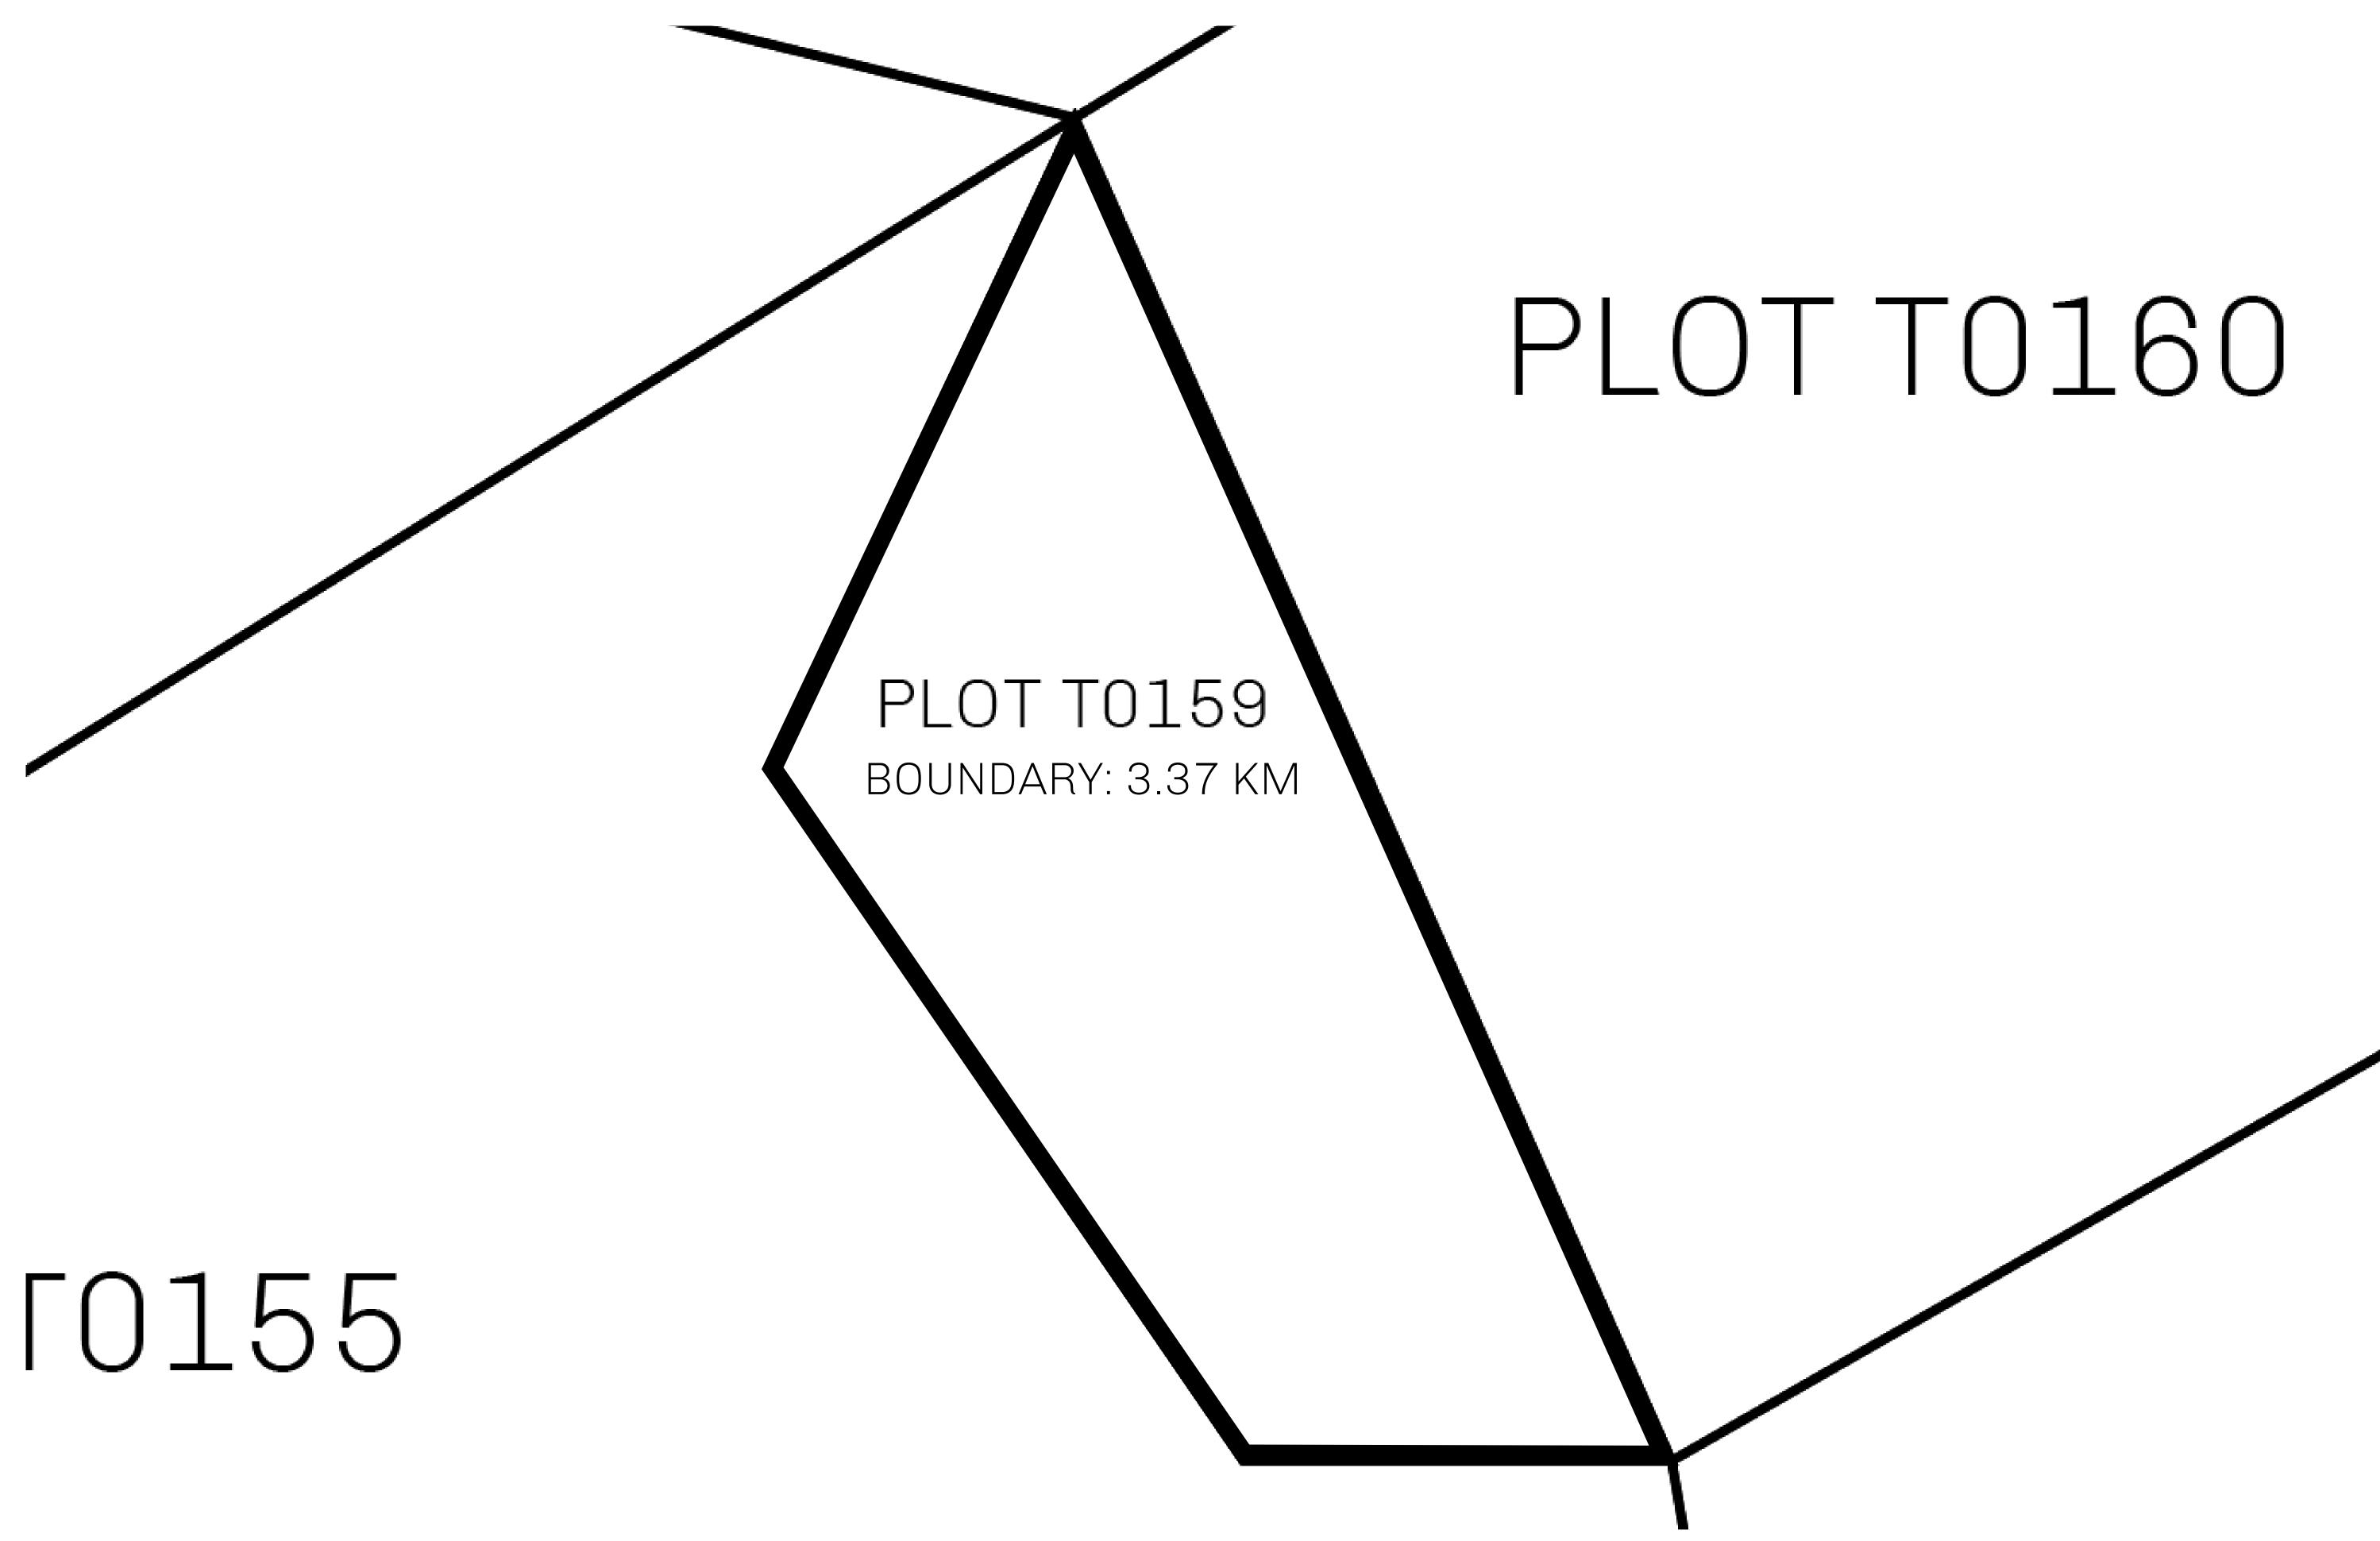

## GEOGRAPHY

COASTLINE
BORDERS
HIGHEST POINT
LOWEST POINT
PLOTS
SCALE

193.03 KM (119.94 MILES)
OCEAN, THE GREAT EMPIRE
MT ELEUTHERIA +1392 M
PUERTO DE LTT 0 M
1045

1:50000