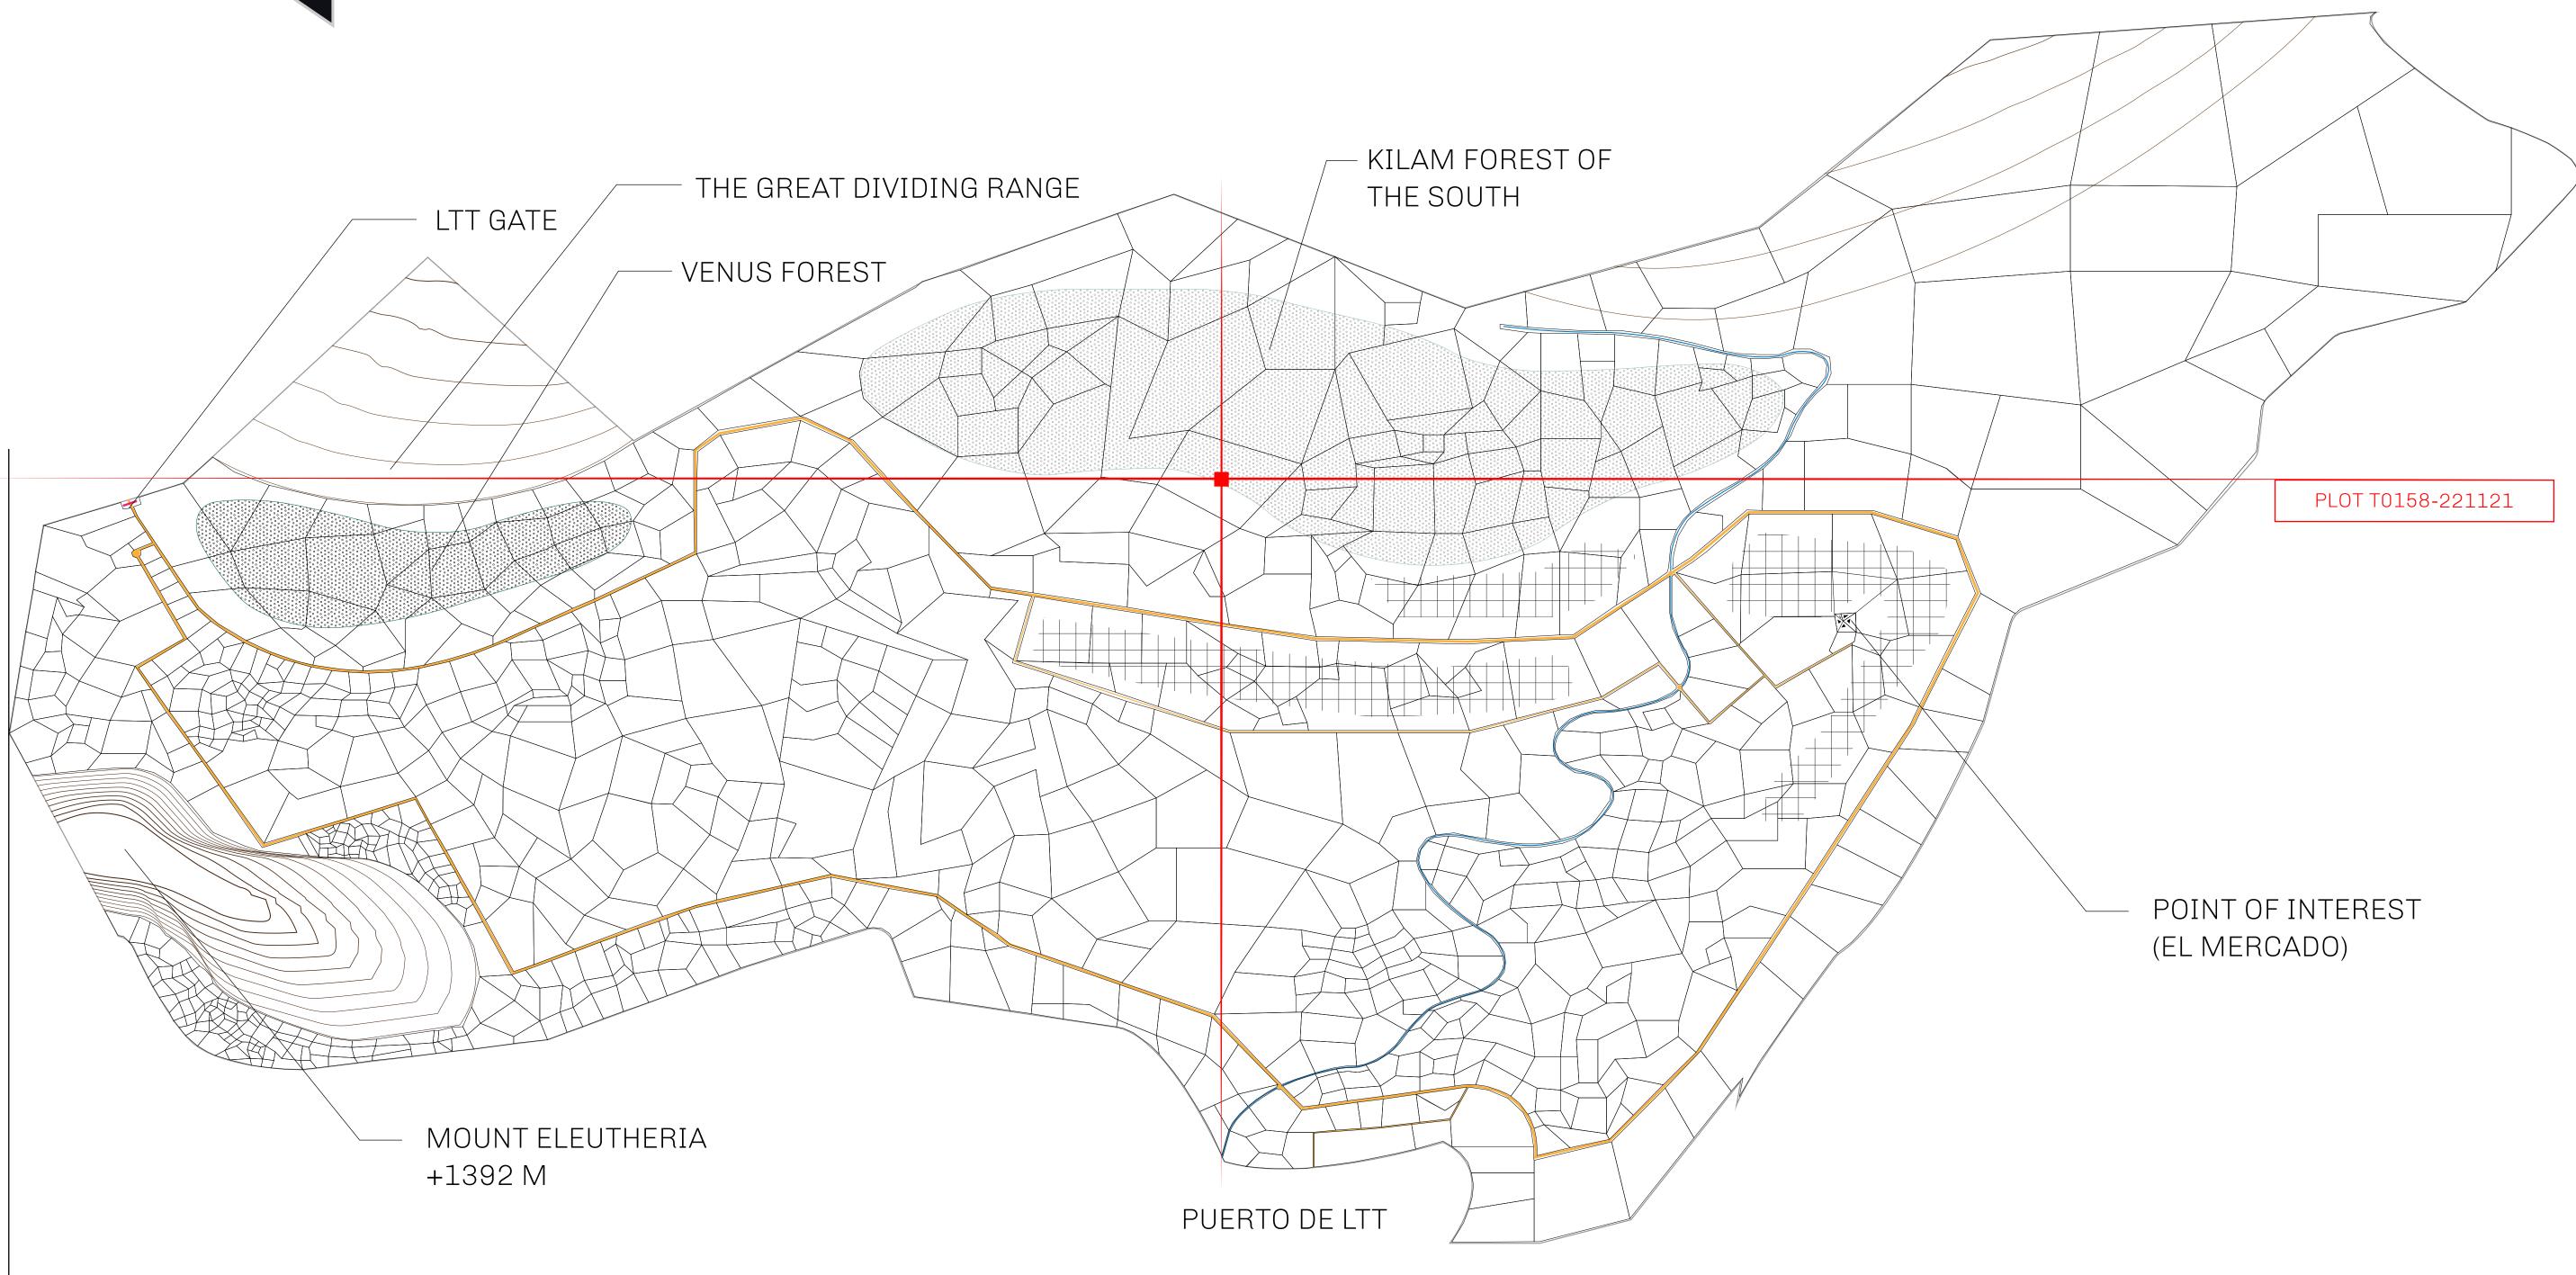

#### THE SPANISH ARMADA

The most flamboyant of all of the states, this Spanish-speaking territory houses a clash of cultures. From the LTT trades in the El Mercado district to the solicitations for invites to the Great Empire, and even the traveling Caravans, it is a transient place; people are always on the move on the way to the Great Empire or a trek through the Dividing Range to the Royaume De Satoshi. Commerce uses derivations of LTT such as LTTE, LTTB, and LTTC.

#### GEOGRAPHY

COASTLINE BORDERS HIGHEST POINT LOWEST POINT PLOTS SCALE

193.03 KM (119.94 MILES) OCEAN, THE GREAT EMPIRE MT ELEUTHERIA +1392 M PUERTO DE LTT O M 1045 1:50000

73.54 KM

#### **TERRITORIO LTT ST**

Type W-T: Share of 0.1% of all BUN sales (rewarded in Credits) plus 1% of all LTT redeemed based on number of NFT Stories minted; Mint 4 NFT Stories

0 PLOT T0158BOUNDARY: 10.30 KM

## PLOT T0157

### **T0158-221121**

ISSUED 22 November 2021

SCALE 1/50000

PLOT T0164

**OFFICIAL PERSPECTIVE SHEET FOR FILING** Indicate vantage point for each drawing. Copy and jų, mark each sheet required prior to filing. Guide - Vantage point should be indicated as shown in the diagram:  $\odot$ Ο  $\odot$  $^{\circ}$ Ο ° 0  $^{\circ}$  $^{\circ}$  $^{\circ}$  $\odot$ 