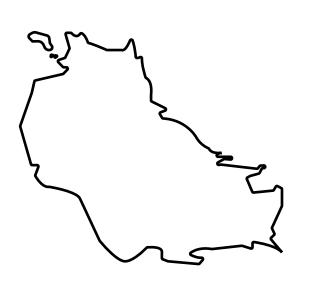

#### GEOGRAPHY

COASTLINE BORDERS HIGHEST POINT LOWEST POINT PLOTS SCALE

193.03 KM (119.94 MILES) OCEAN, THE GREAT EMPIRE MT ELEUTHERIA +1392 M PUERTO DE LTT O M 1045 1:50000

73.54 KM

#### **TERRITORIO LTT ST**

Type W-T: Share of 0.1% of all BUN sales (rewarded in Credits) plus 1% of all LTT redeemed based on number of NFT Stories minted; Mint 4 NFT Stories

0 PLOT T0158BOUNDARY: 10.30 KM