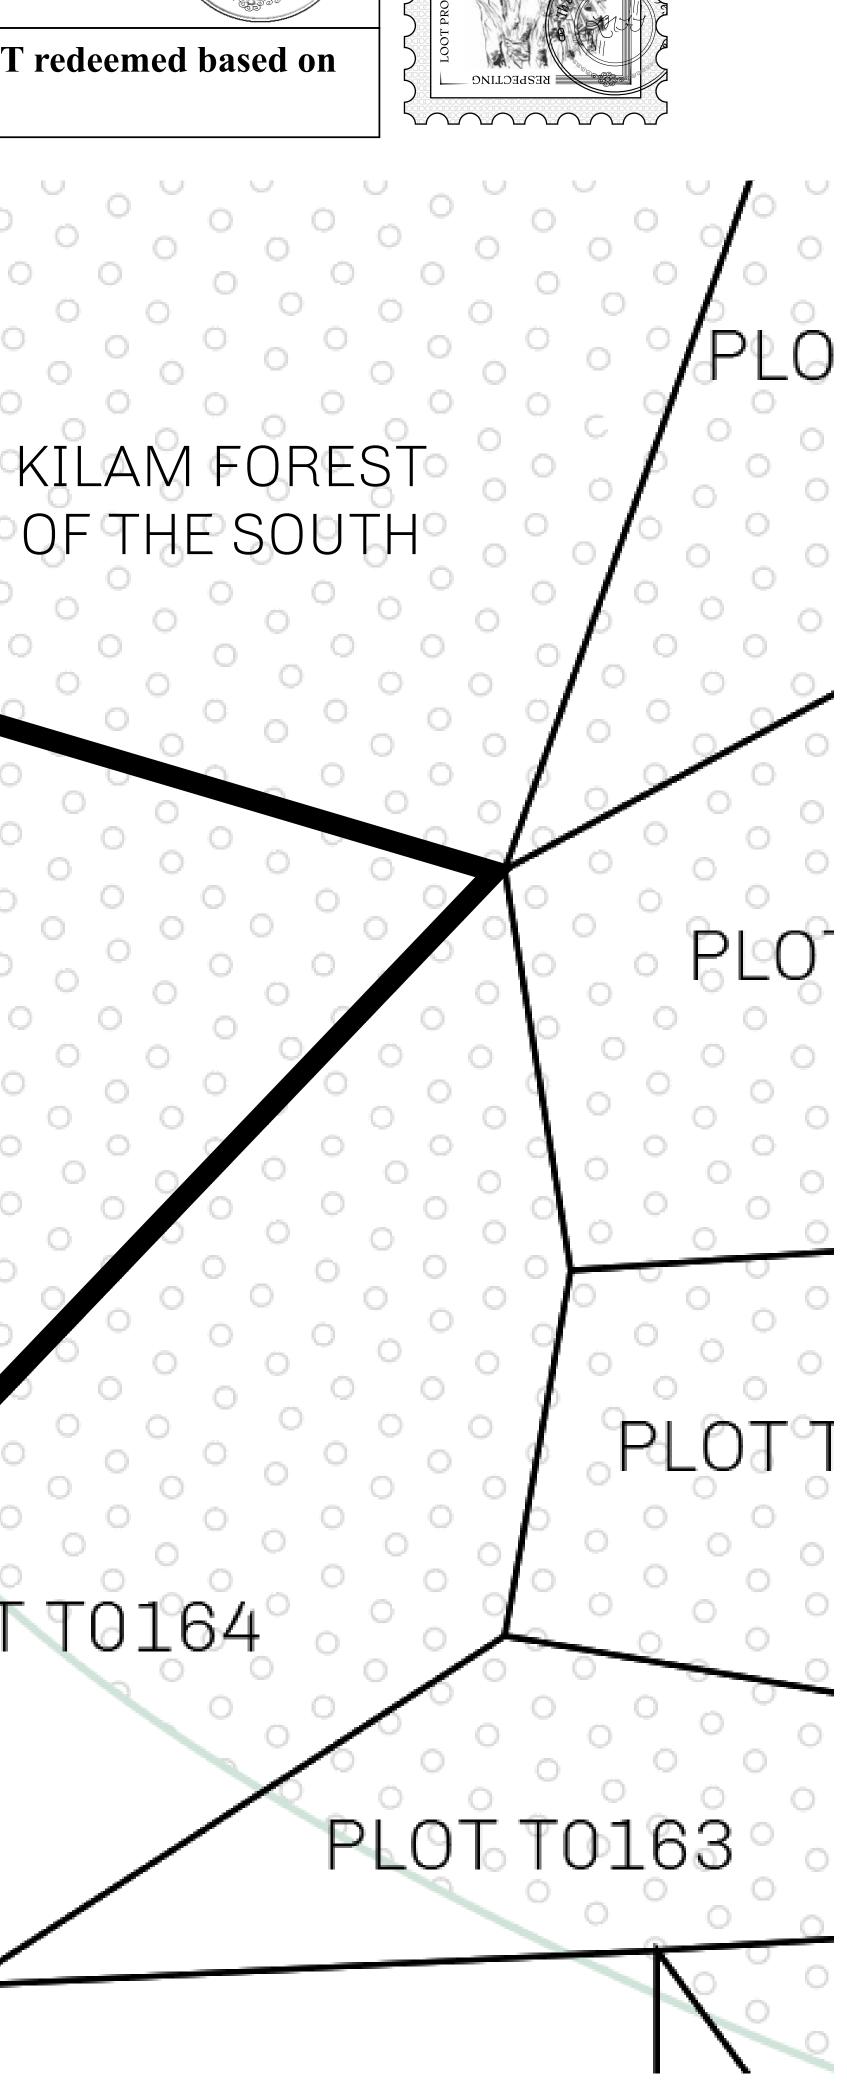

#### **TERRITORIO LTT ST**

Type W-T: Share of 0.1% of all BUN sales (rewarded in Credits) plus 1% of all LTT redeemed based on number of NFT Stories minted; Mint 4 NFT Stories

0 PLOT T0158BOUNDARY: 10.30 KM

## PLOT T0157

### **T0158-221121**

ISSUED 22 November 2021

SCALE 1/50000

PLOT T0164

**OFFICIAL PERSPECTIVE SHEET FOR FILING** Indicate vantage point for each drawing. Copy and jų, mark each sheet required prior to filing. Guide - Vantage point should be indicated as shown in the diagram:  $\odot$ Ο  $\odot$  $^{\circ}$ Ο ° 0  $^{\circ}$  $^{\circ}$  $^{\circ}$  $\odot$ 