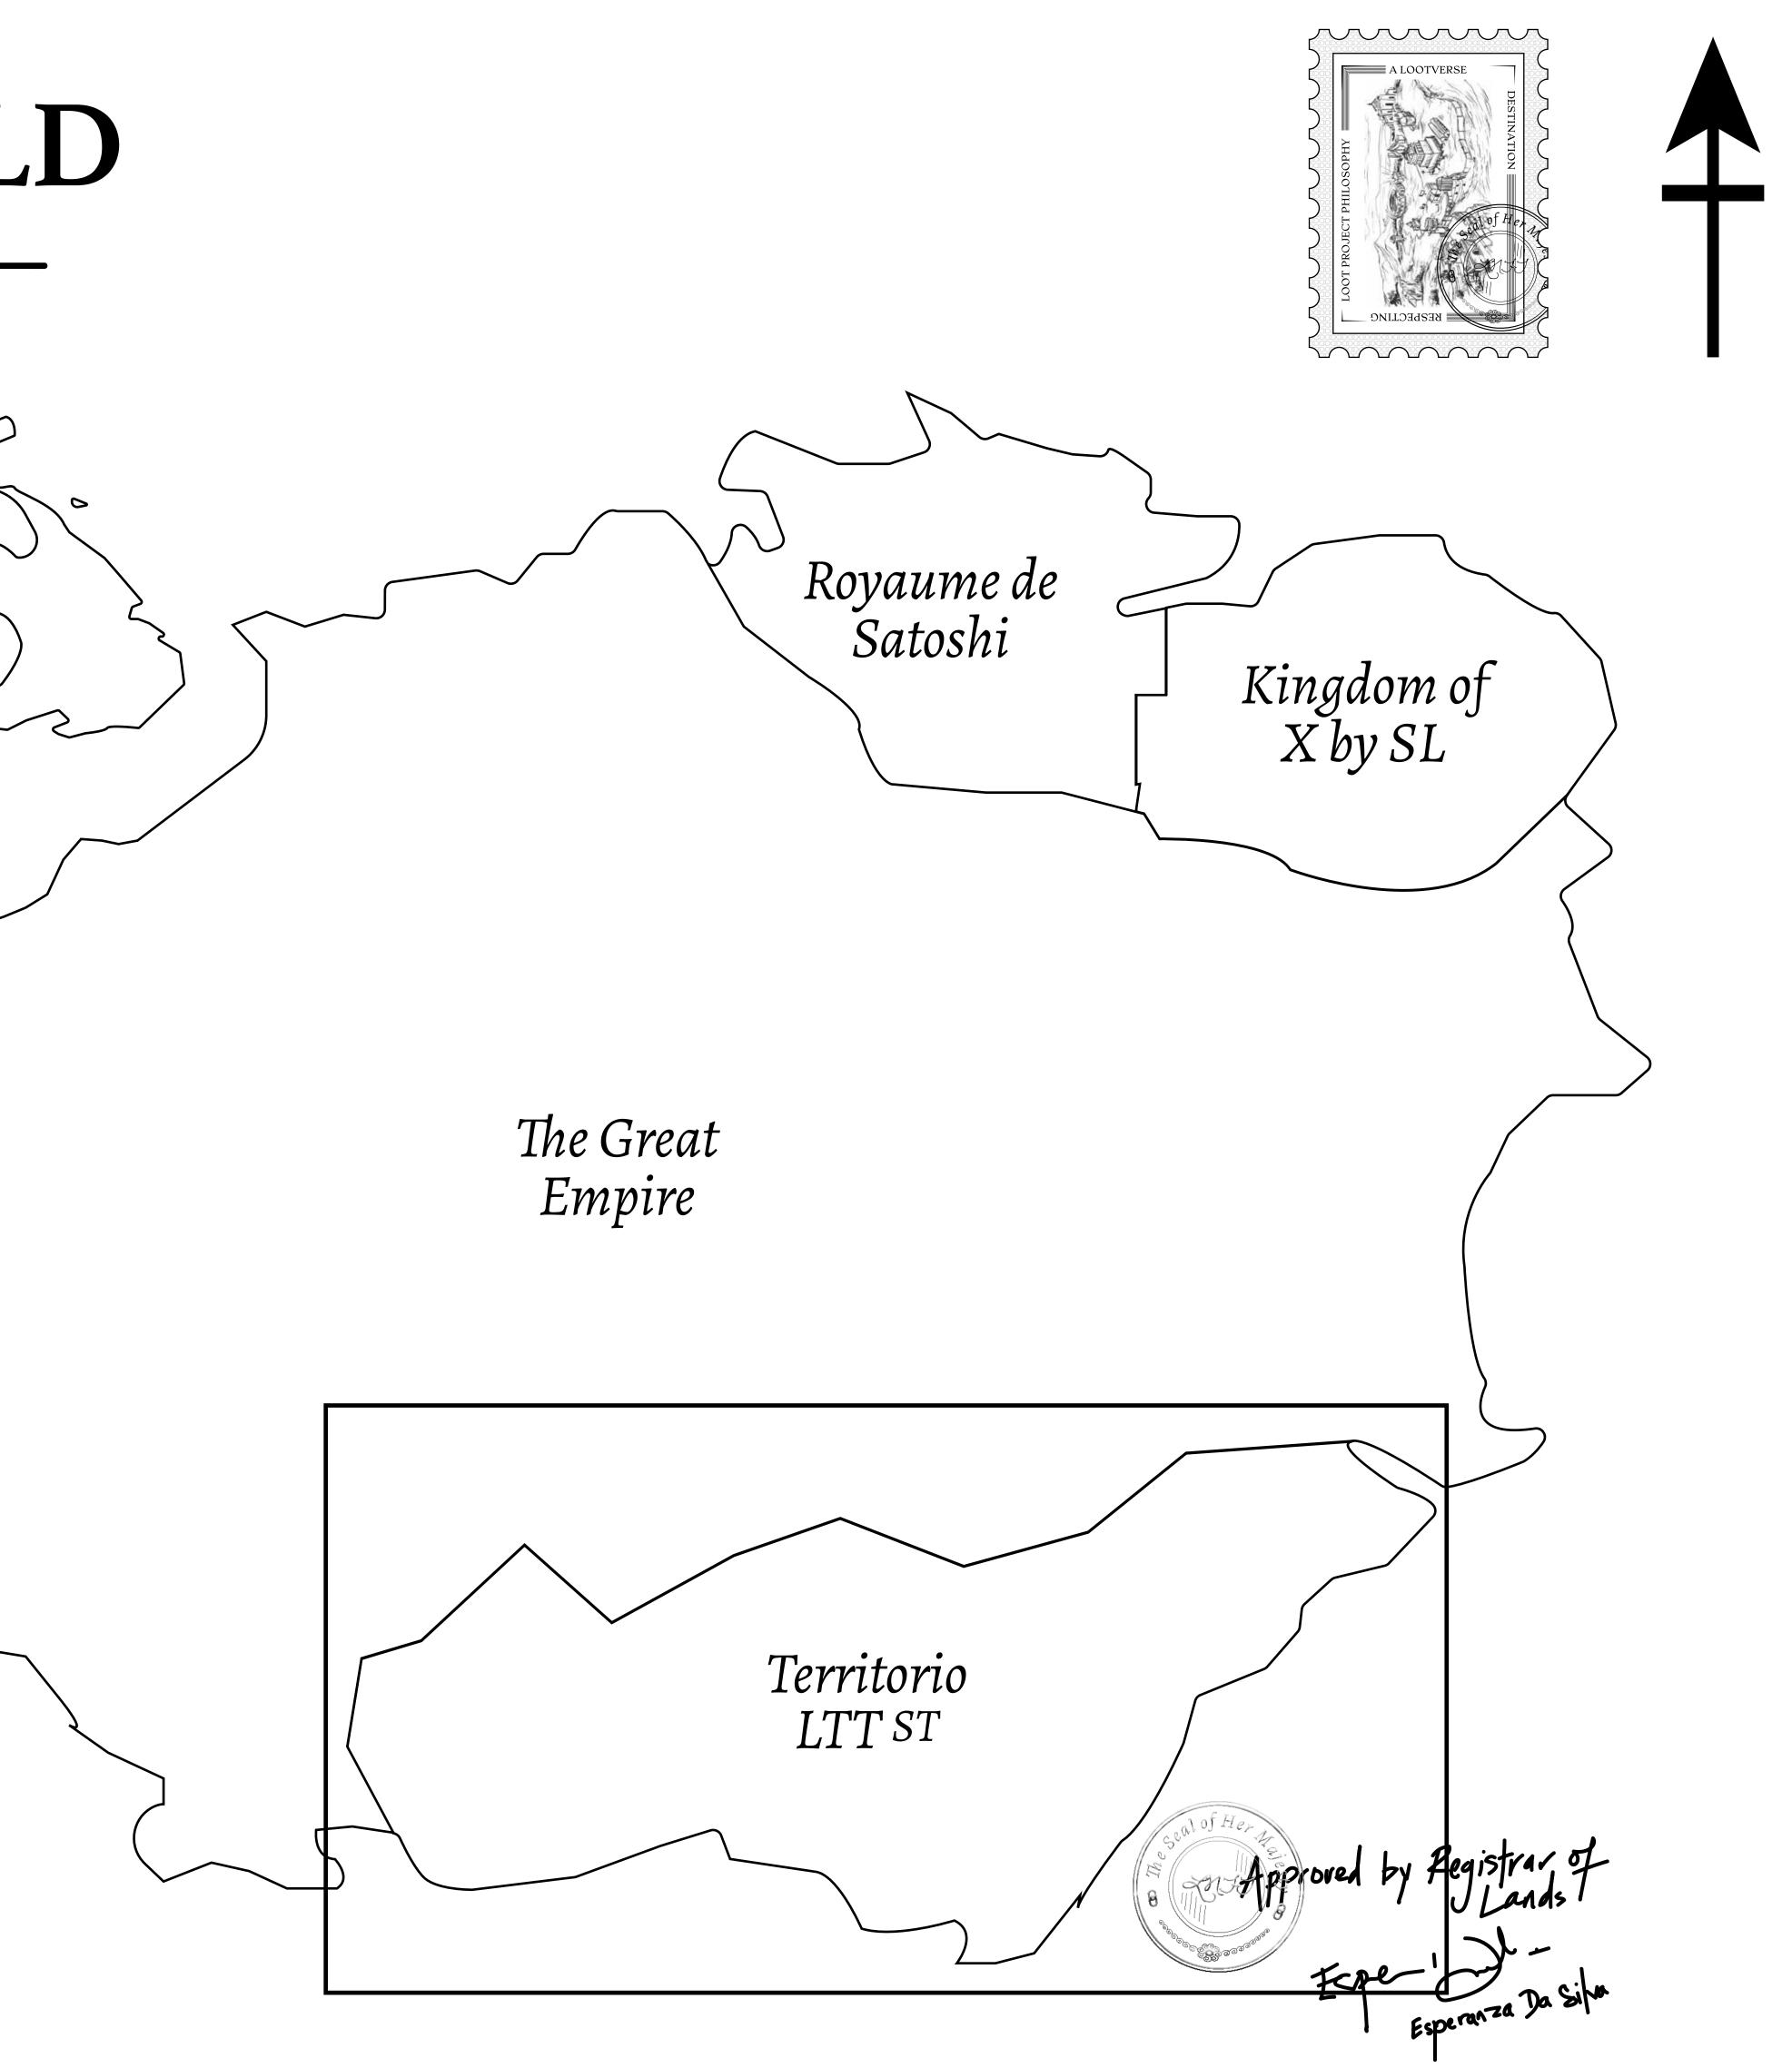

#### THE SPANISH ARMADA

The most flamboyant of all of the states, this Spanish-speaking territory houses a clash of cultures. From the LTT trades in the El Mercado district to the solicitations for invites to the Great Empire, and even the traveling Caravans, it is a transient place; people are always on the move on the way to the Great Empire or a trek through the Dividing Range to the Royaume De Satoshi. Commerce uses derivations of LTT such as LTTE, LTTB, and LTTC.

#### GEOGRAPHY

COASTLINE BORDERS HIGHEST POINT LOWEST POINT PLOTS SCALE

193.03 KM (119.94 MILES) OCEAN, THE GREAT EMPIRE MT ELEUTHERIA +1392 M PUERTO DE LTT O M 1045 1:50000

73.54 KM

#### **TERRITORIO LTT ST**

Type W-T: Share of 0.1% of all BUN sales (rewarded in Credits) plus 1% of all LTT redeemed based on number of NFT Stories minted; Mint 4 NFT Stories

0 PLOT T0158BOUNDARY: 10.30 KM