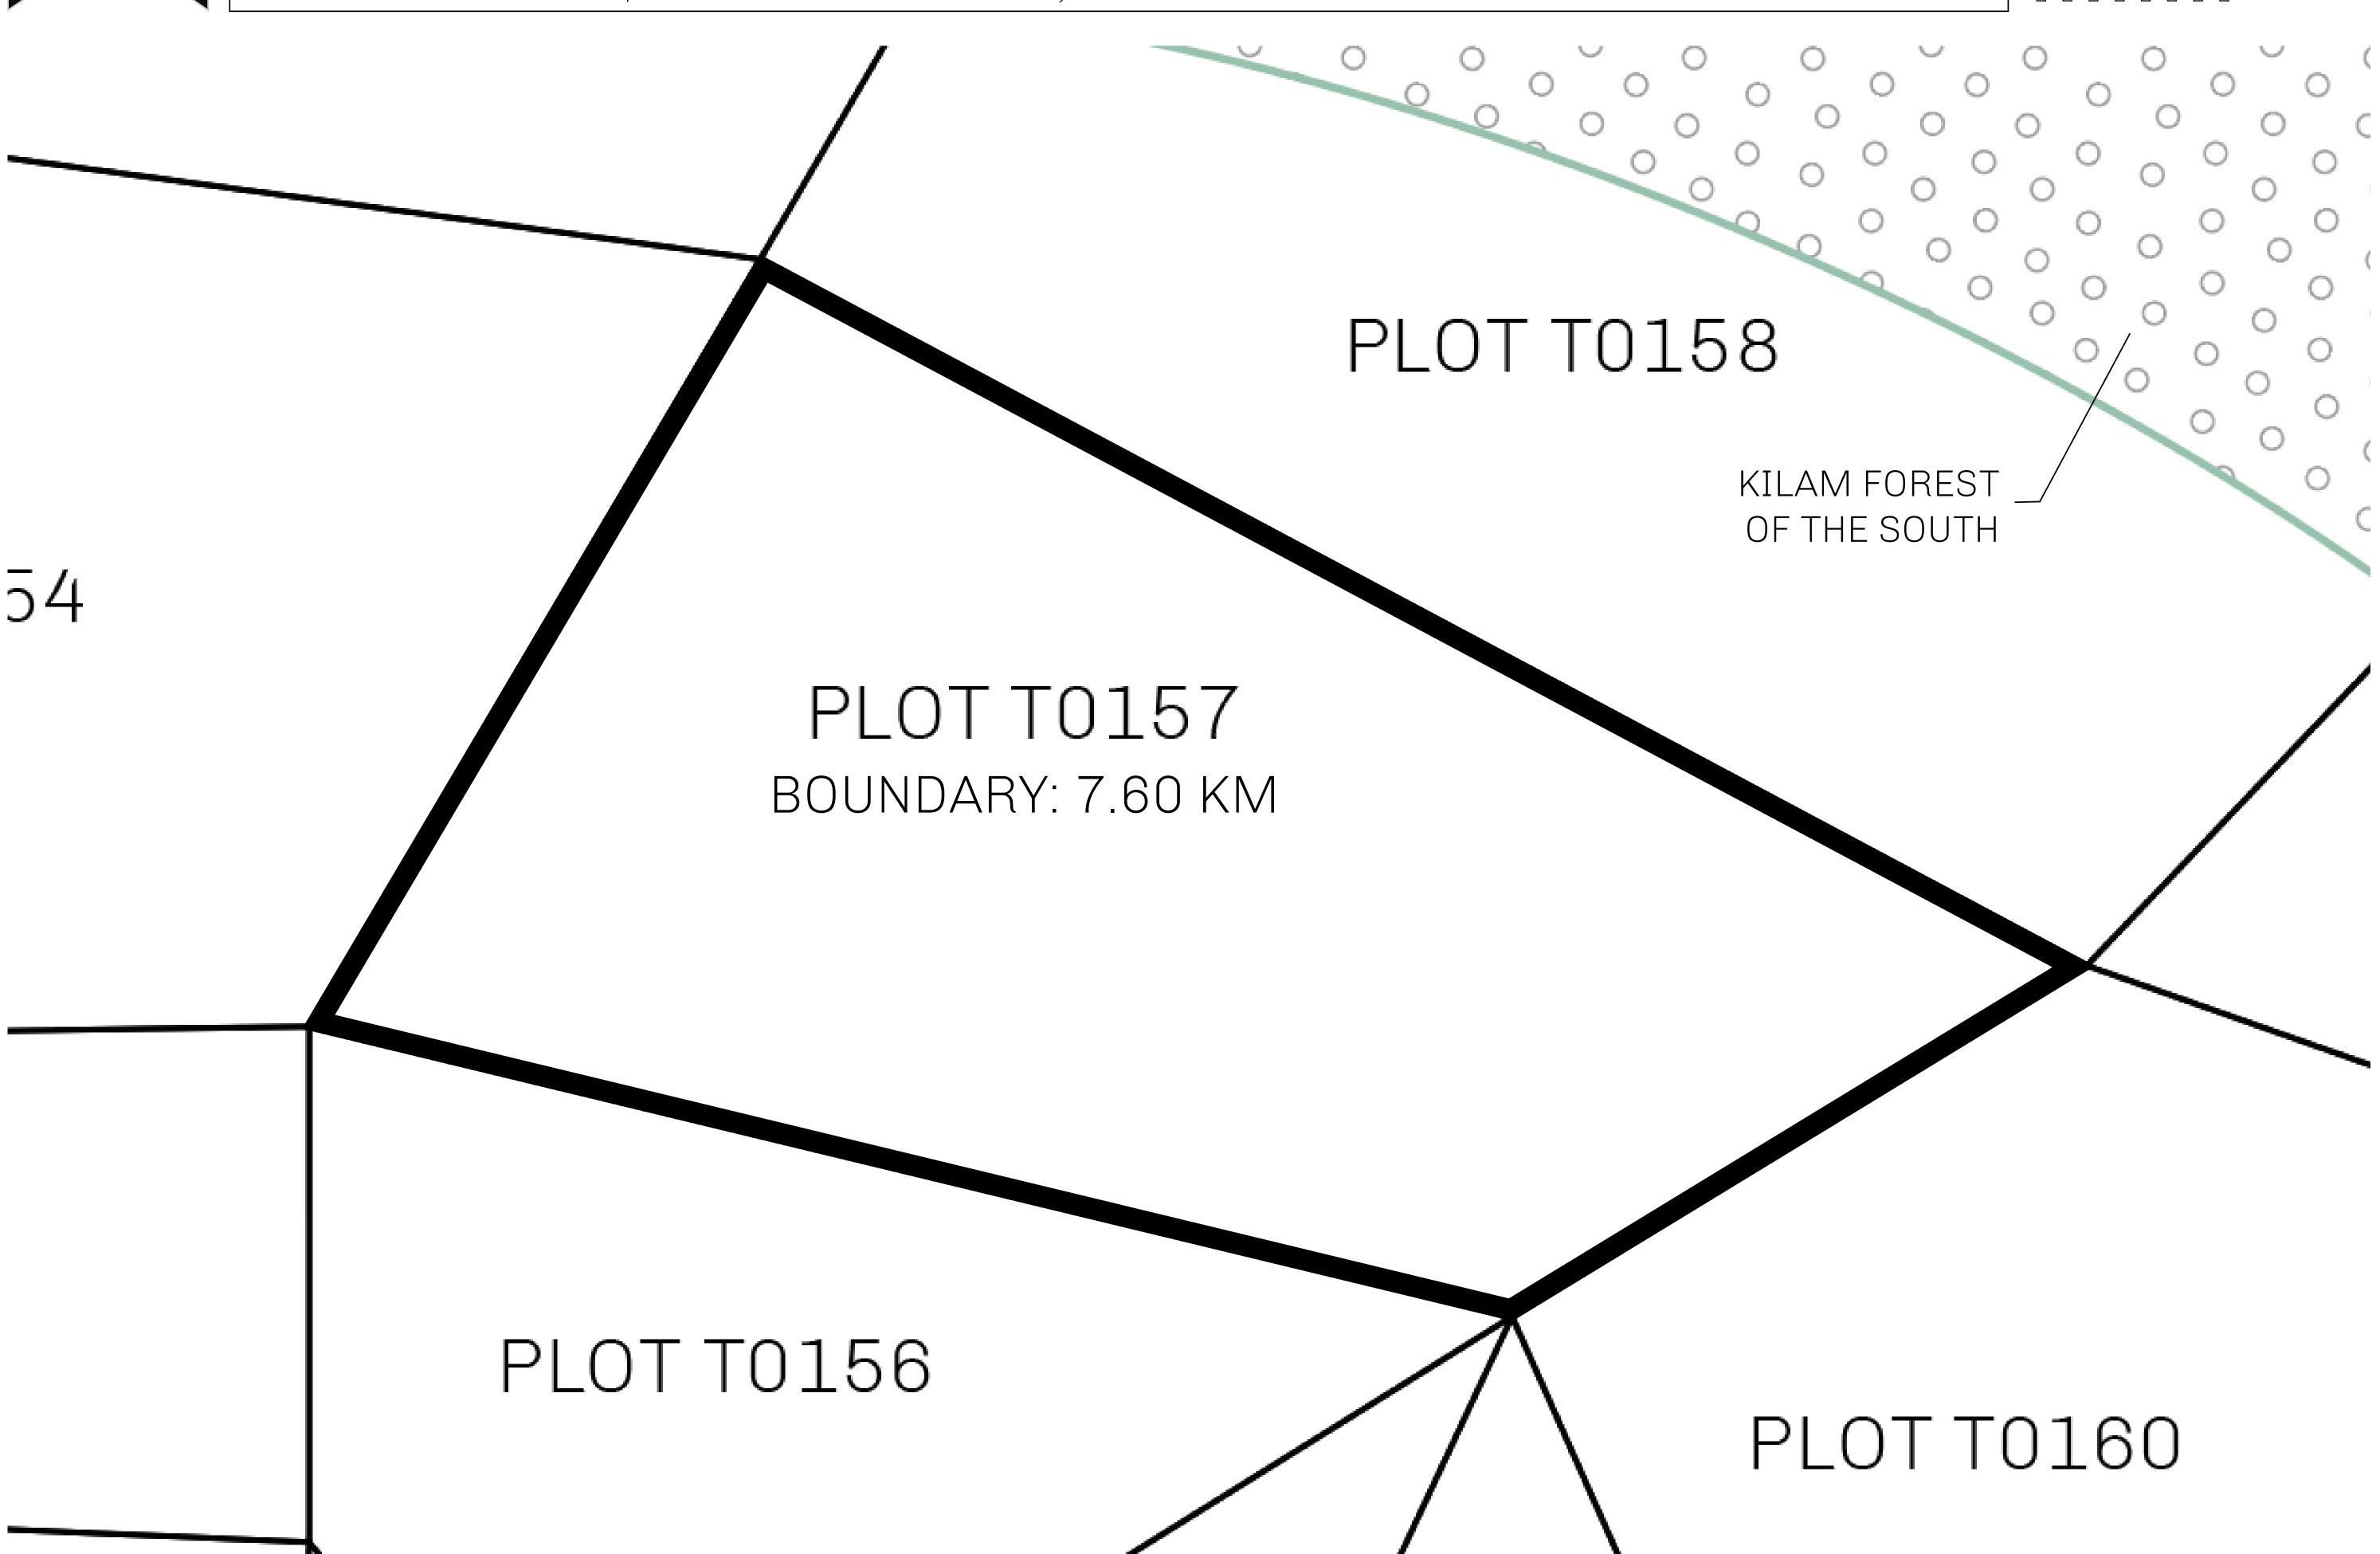

## H.M. LNFT Land Registry

TITLE NUMBER

T0157-221121

TERRITORIO LTT ST

ISSUED 22 November 2021

SCALE **1/50000** 

OWNER ENTITLEMENT

Type W-T: Share of 0.1% of all BUN sales (rewarded in Credits) plus 1% of all LTT redeemed based on number of NFT Stories minted; Mint 4 NFT Stories