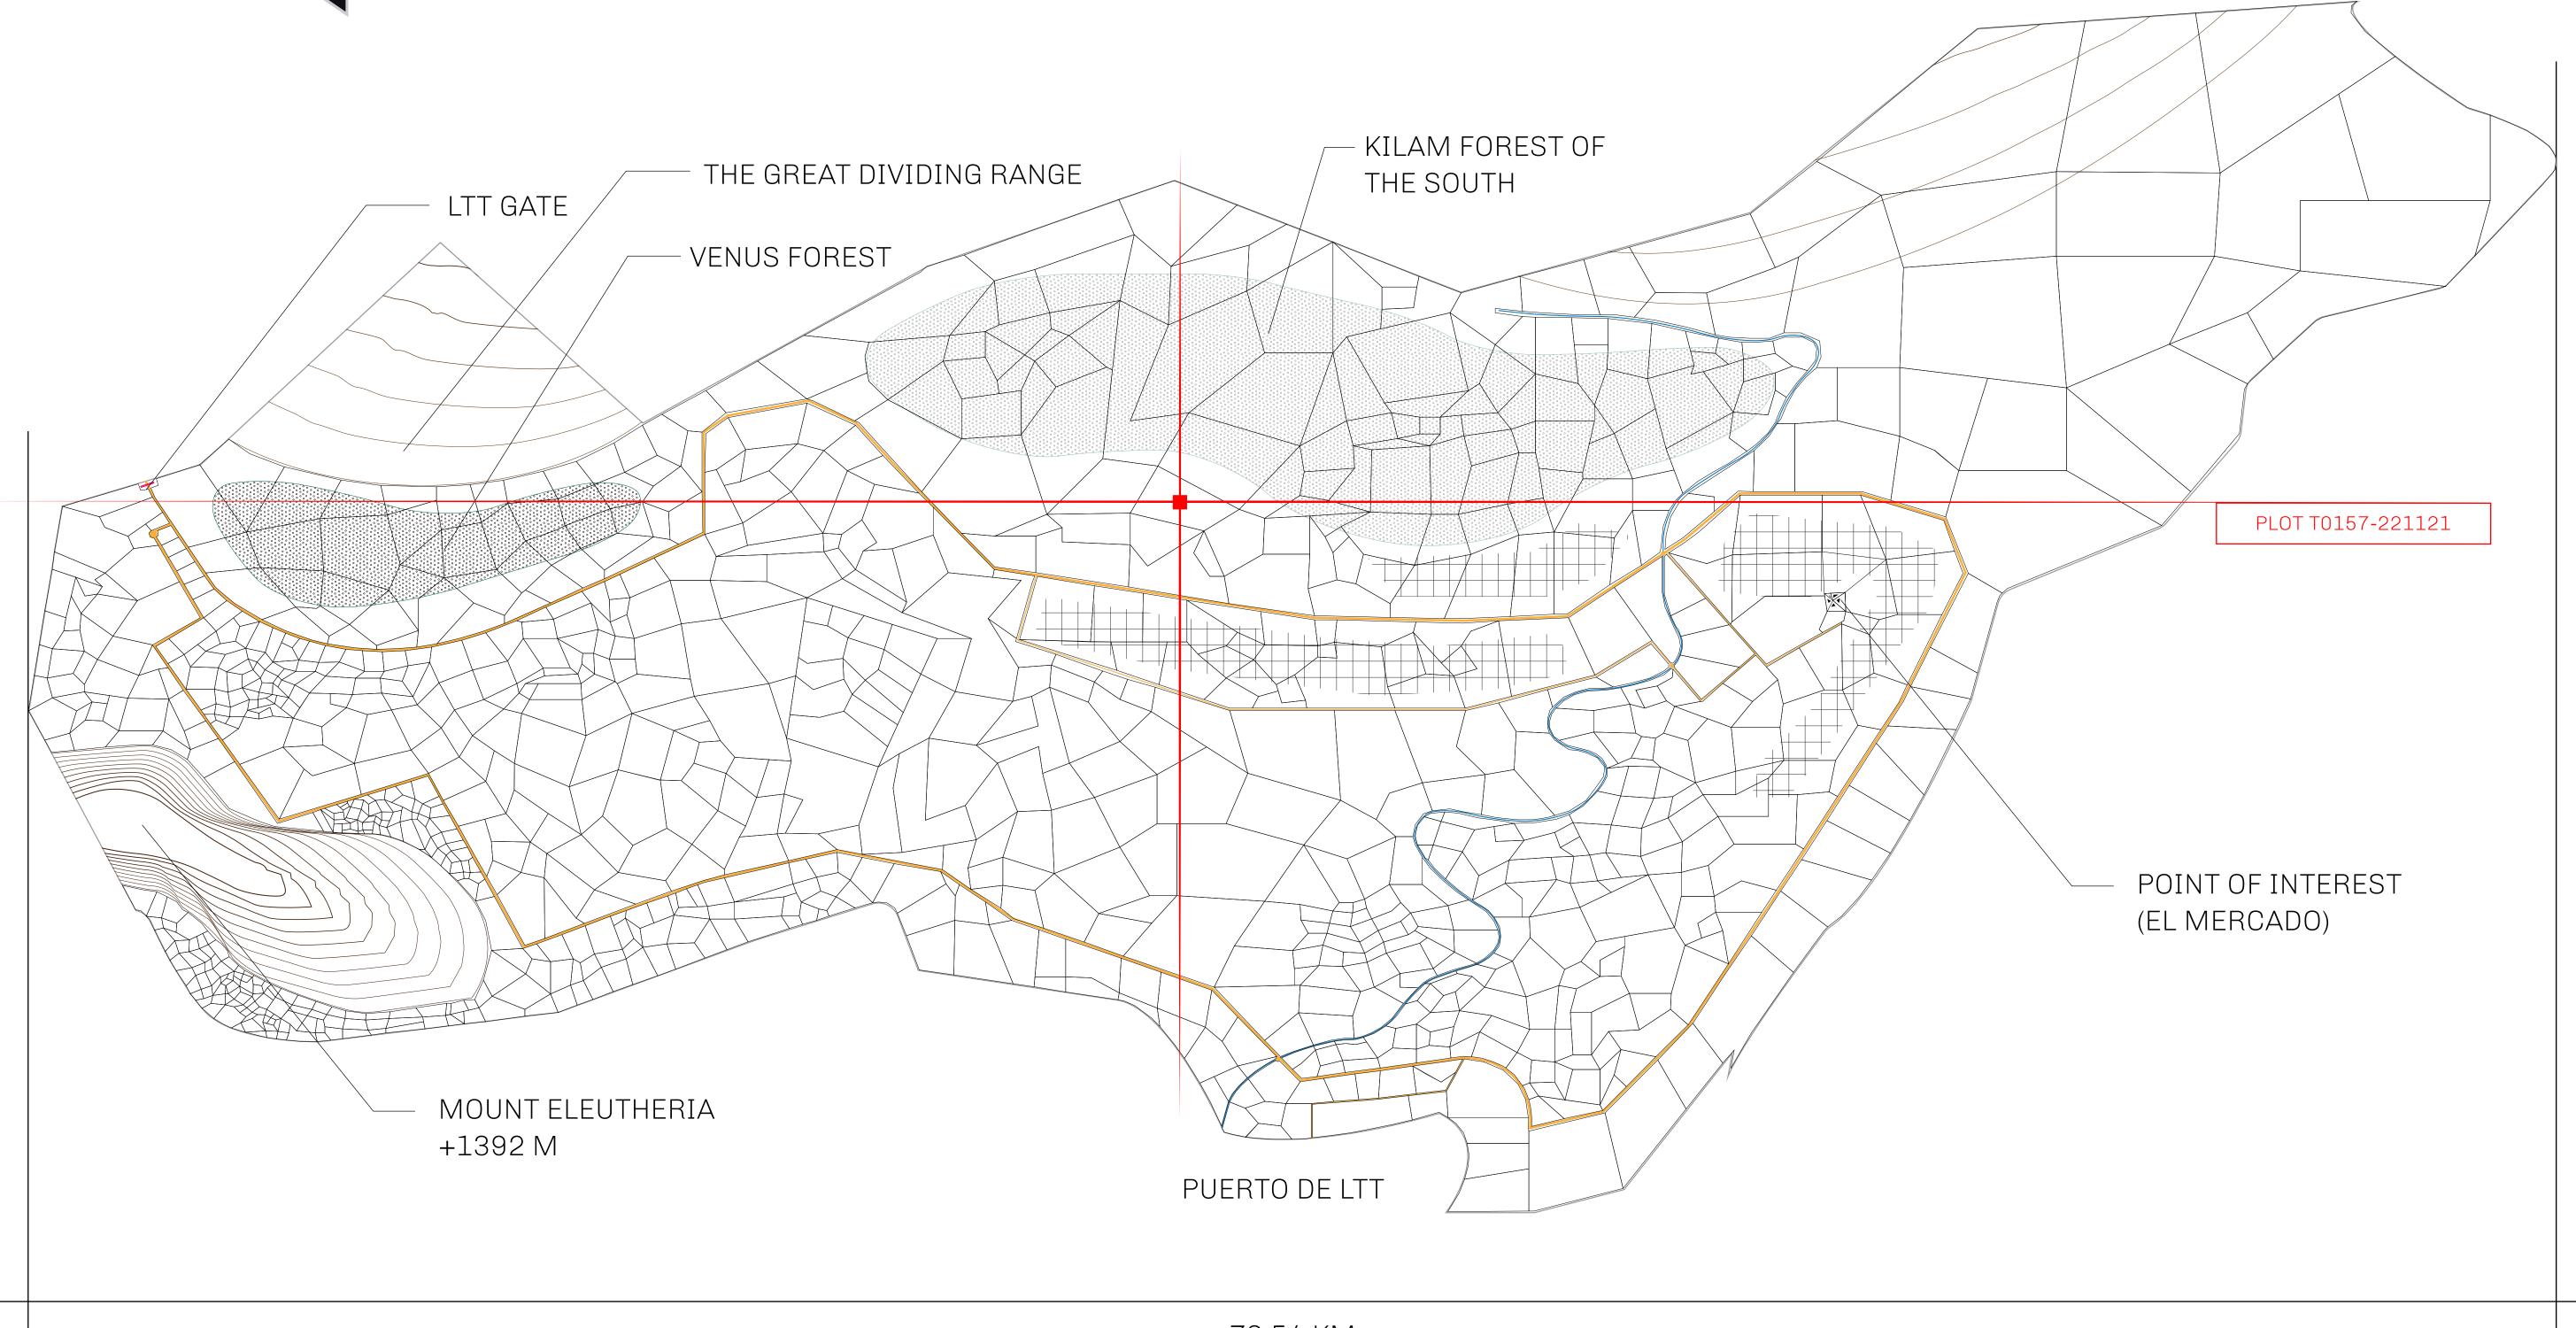

## THE SPANISH ARMADA

The most flamboyant of all of the states, this Spanish-speaking territory houses a clash of cultures. From the LTT trades in the El Mercado district to the solicitations for invites to the Great Empire, and even the traveling Caravans, it is a transient place; people are always on the move on the way to the Great Empire or a trek through the Dividing Range to the Royaume De Satoshi. Commerce uses derivations of LTT such as LTTE, LTTB, and LTTC.

## GEOGRAPHY

COASTLINE
BORDERS
HIGHEST POINT
LOWEST POINT
PLOTS
SCALE

193.03 KM (119.94 MILES)
OCEAN, THE GREAT EMPIRE
MT ELEUTHERIA +1392 M
PUERTO DE LTT 0 M
1045

1:50000

## H.M. LNFT Land Registry

TITLE NUMBER

T0157-221121

TERRITORIO LTT ST

ISSUED 22 November 2021

SCALE **1/50000** 

OWNER ENTITLEMENT

Type W-T: Share of 0.1% of all BUN sales (rewarded in Credits) plus 1% of all LTT redeemed based on number of NFT Stories minted; Mint 4 NFT Stories