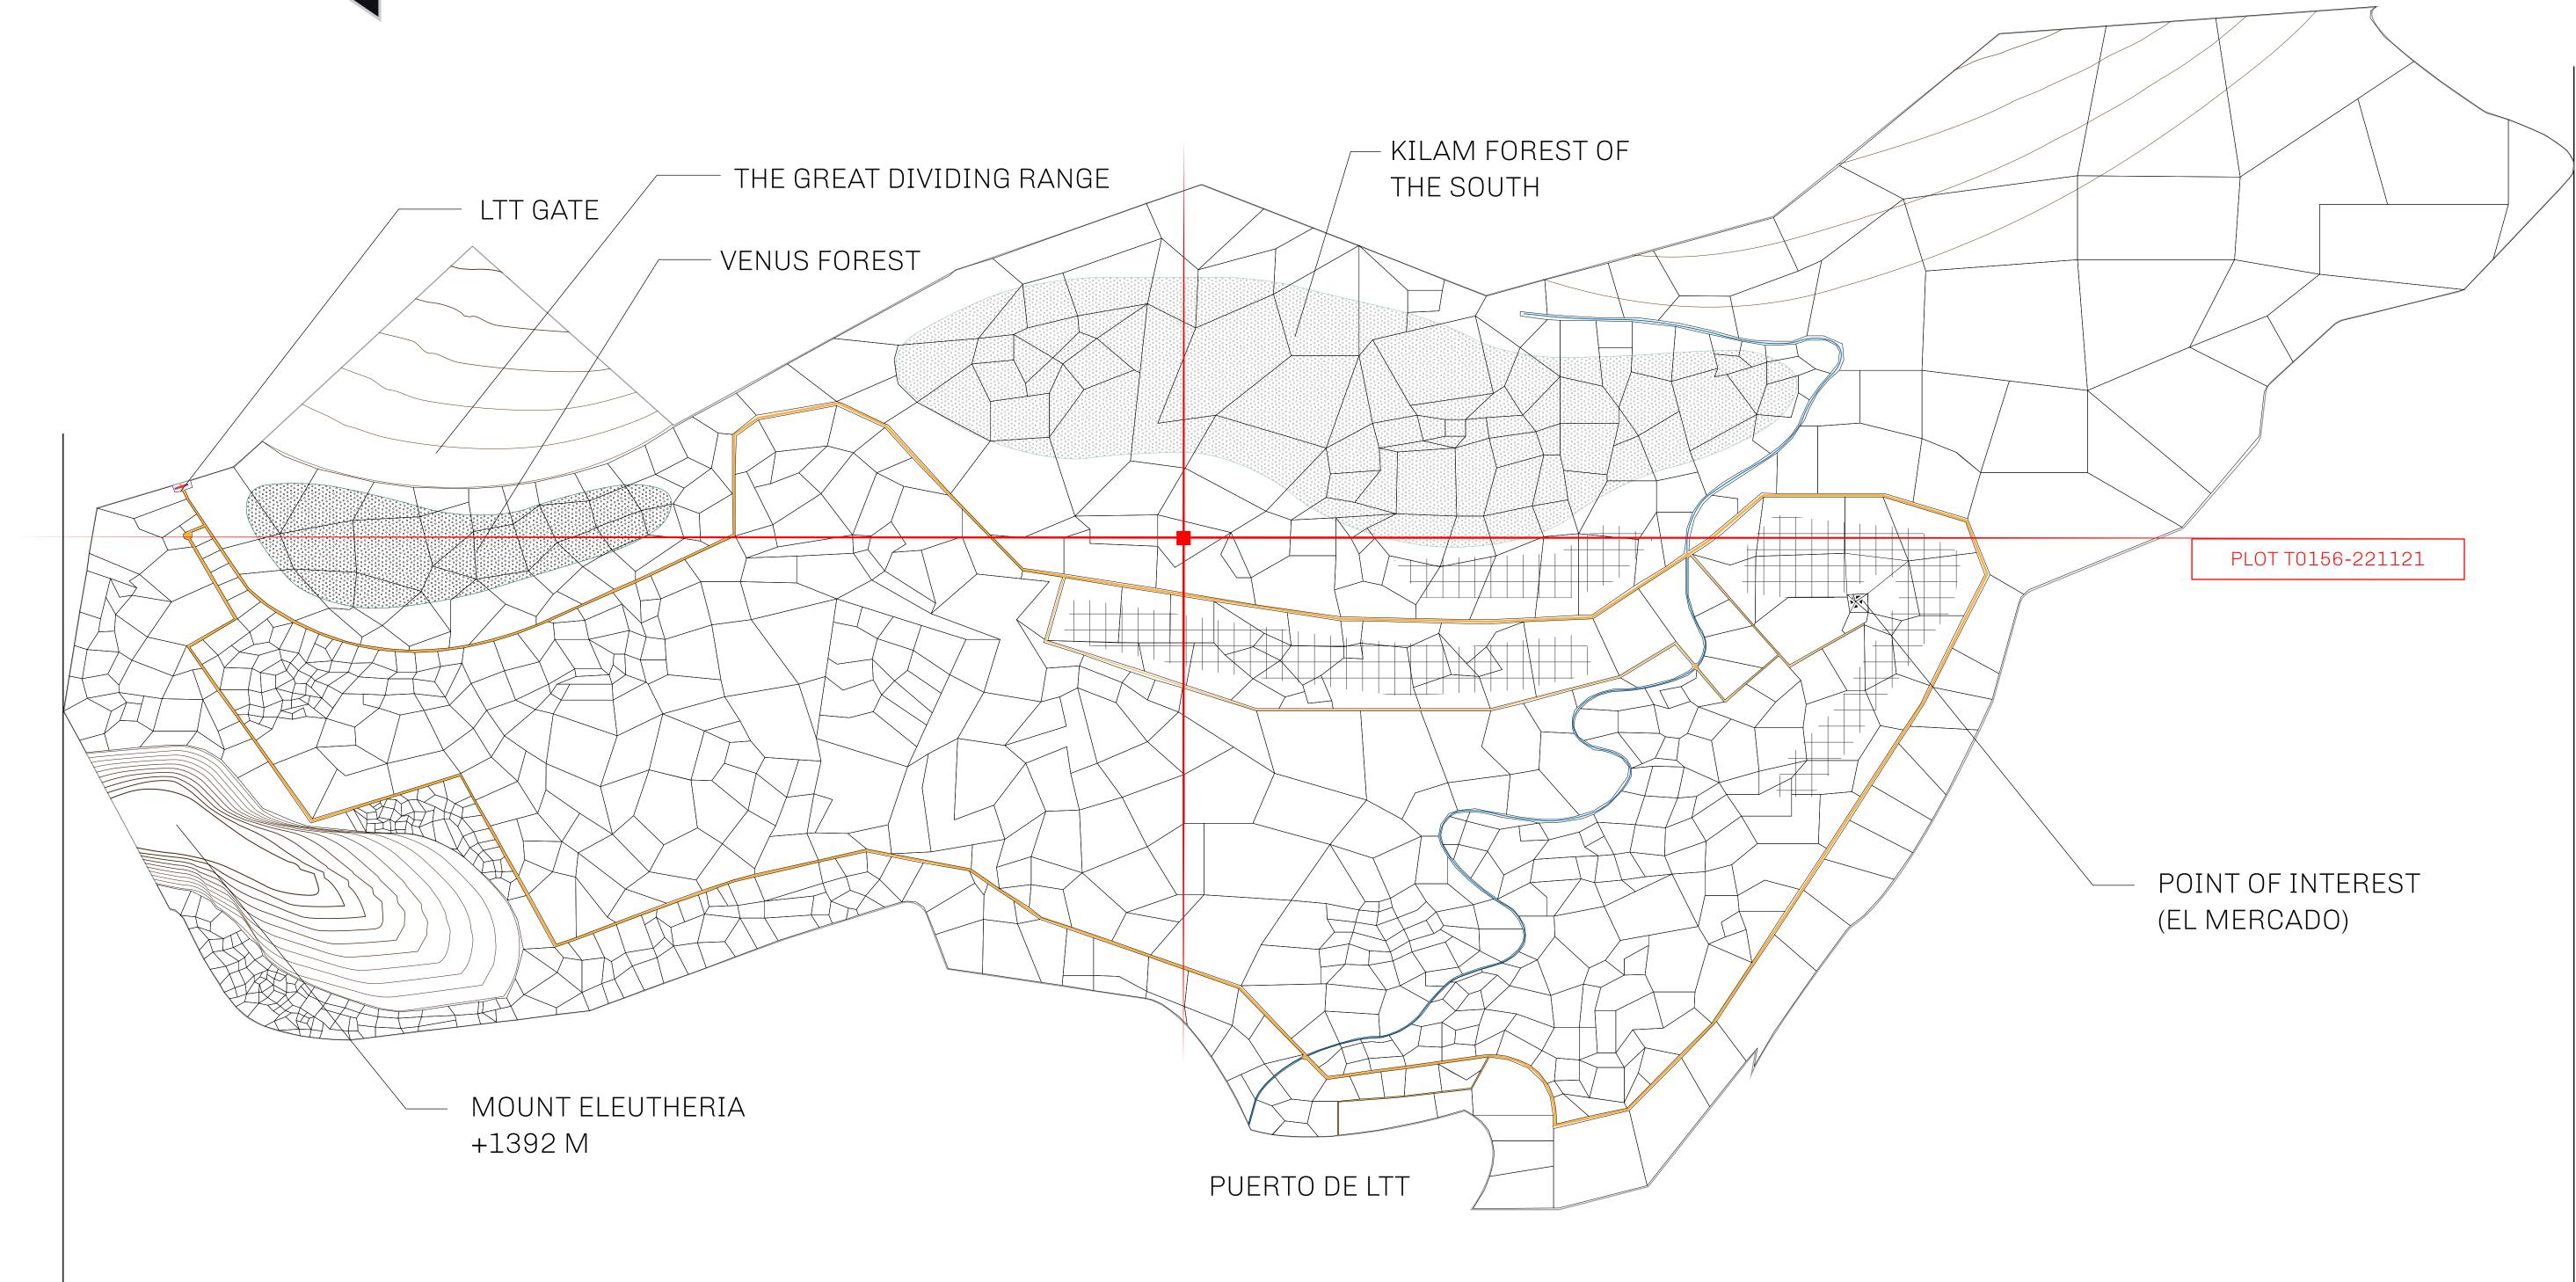

#### THE SPANISH ARMADA

The most flamboyant of all of the states, this Spanish-speaking territory houses a clash of cultures. From the LTT trades in the El Mercado district to the solicitations for invites to the Great Empire, and even the traveling Caravans, it is a transient place; people are always on the move on the way to the Great Empire or a trek through the Dividing Range to the Royaume De Satoshi. Commerce uses derivations of LTT such as LTTE, LTTB, and LTTC.

#### GEOGRAPHY

COASTLINE BORDERS HIGHEST POINT LOWEST POINT PLOTS SCALE

193.03 KM (119.94 MILES) OCEAN, THE GREAT EMPIRE MT ELEUTHERIA +1392 M PUERTO DE LTT O M 1045 1:50000

73.54 KM

# PLOT T0156 BOUNDARY: 5.80 KM

لممممم