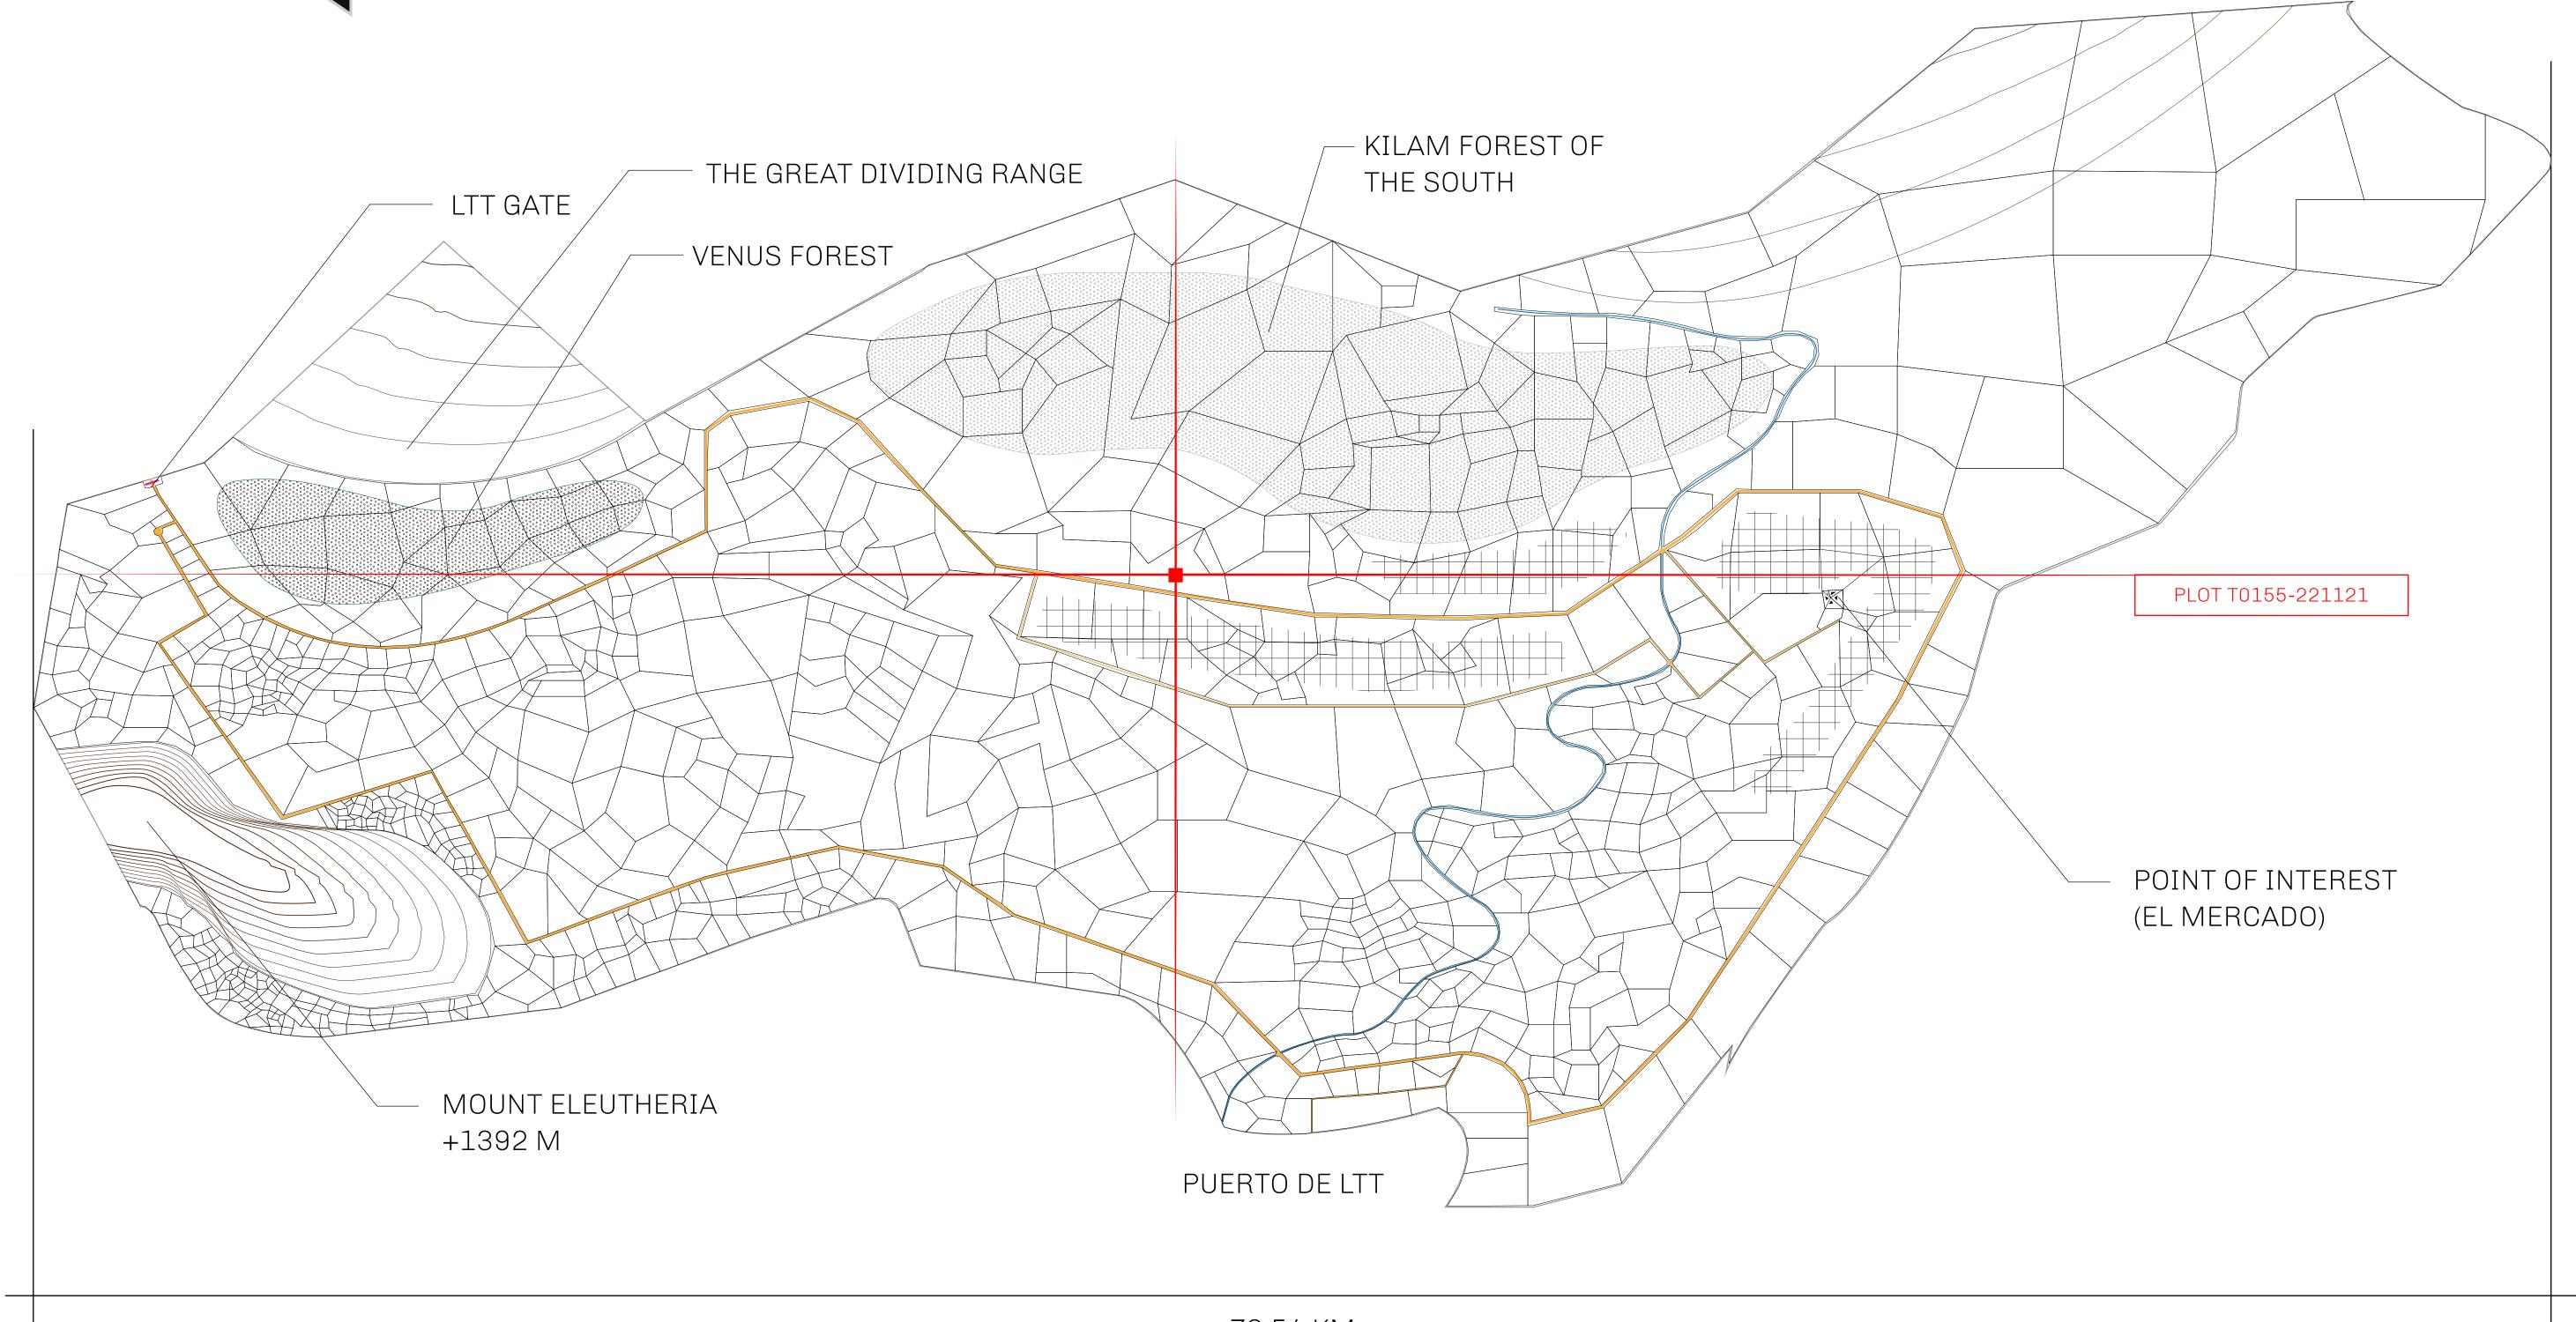

## THE SPANISH ARMADA

The most flamboyant of all of the states, this Spanish-speaking territory houses a clash of cultures. From the LTT trades in the El Mercado district to the solicitations for invites to the Great Empire, and even the traveling Caravans, it is a transient place; people are always on the move on the way to the Great Empire or a trek through the Dividing Range to the Royaume De Satoshi. Commerce uses derivations of LTT such as LTTE, LTTB, and LTTC.

## GEOGRAPHY

COASTLINE
BORDERS
HIGHEST POINT
LOWEST POINT
PLOTS
SCALE

193.03 KM (119.94 MILES)
OCEAN, THE GREAT EMPIRE
MT ELEUTHERIA +1392 M
PUERTO DE LTT 0 M

1045

1:50000

## H.M. LNFT Land Registry

TITLE NUMBER

T0155-221121

ADMINISTRATIVE AREA

TERRITORIO LTT ST

ISSUED 22 November 2021

SCALE **1/50000** 

OWNER ENTITLEMENT