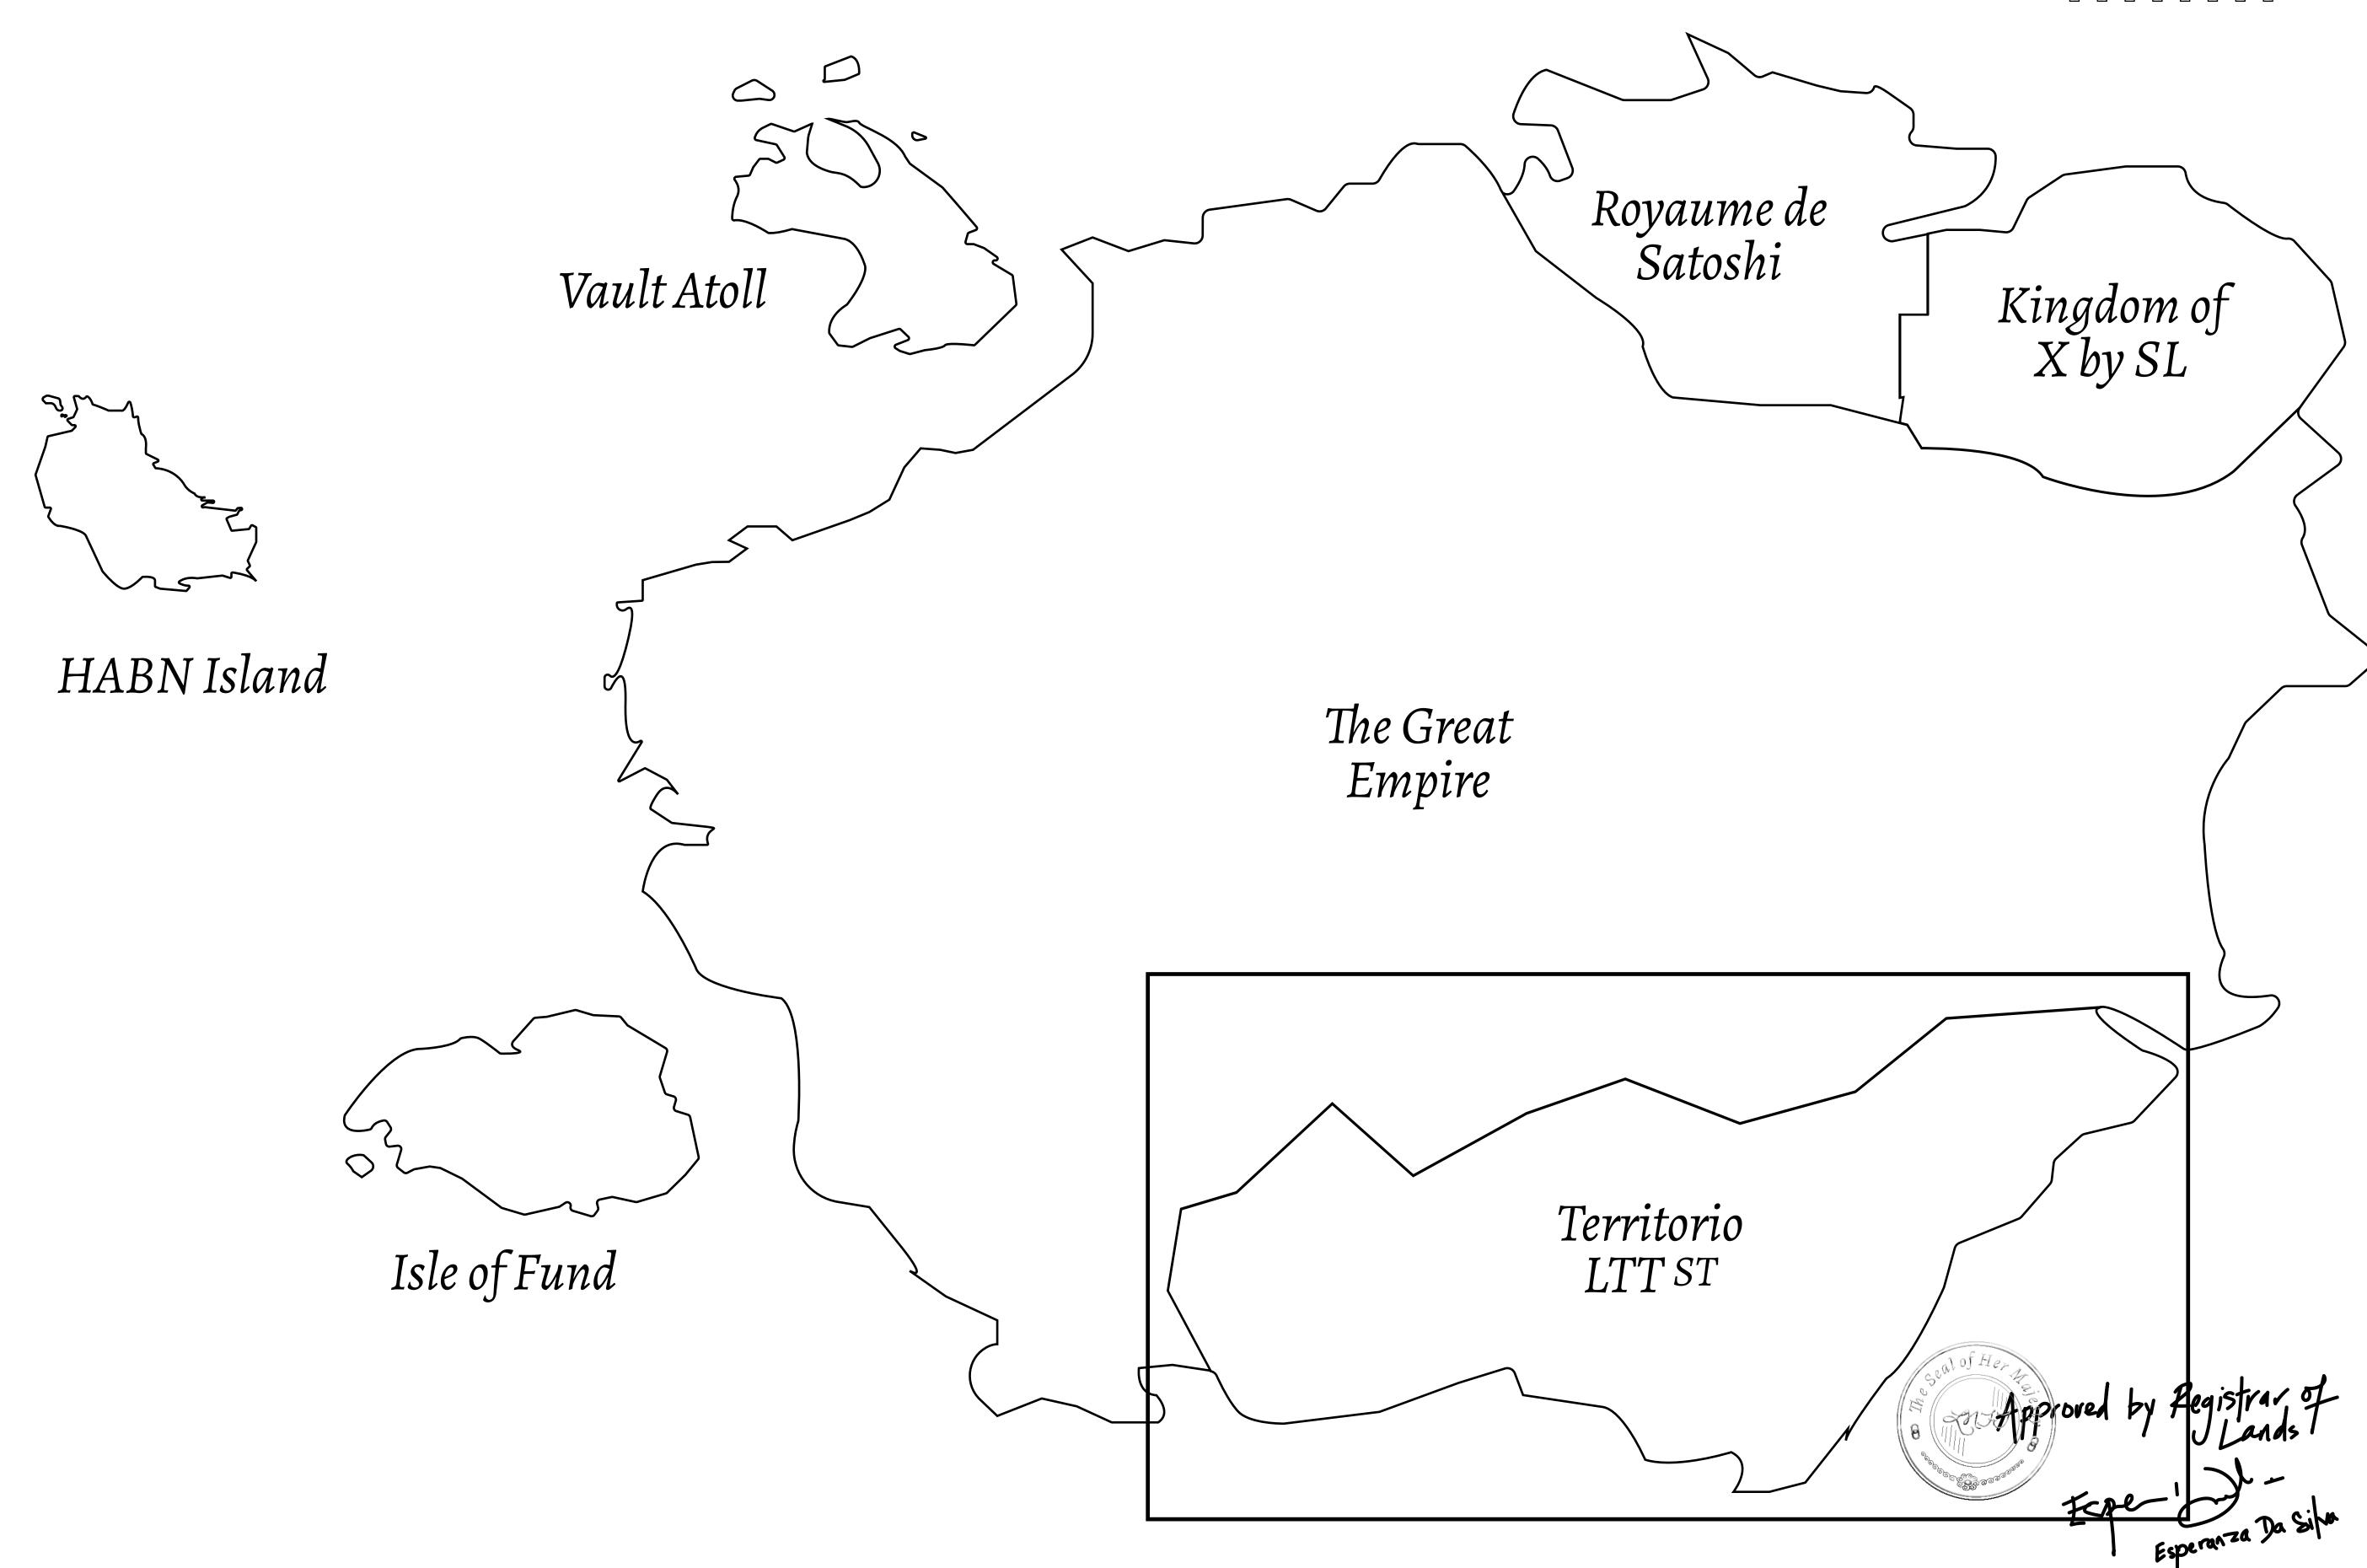

## THE SPANISH ARMADA

The most flamboyant of all of the states, this Spanish-speaking territory houses a clash of cultures. From the LTT trades in the El Mercado district to the solicitations for invites to the Great Empire, and even the traveling Caravans, it is a transient place; people are always on the move on the way to the Great Empire or a trek through the Dividing Range to the Royaume De Satoshi. Commerce uses derivations of LTT such as LTTE, LTTB, and LTTC.

## GEOGRAPHY

COASTLINE
BORDERS
HIGHEST POINT
LOWEST POINT
PLOTS
SCALE

193.03 KM (119.94 MILES)
OCEAN, THE GREAT EMPIRE
MT ELEUTHERIA +1392 M
PUERTO DE LTT 0 M

1045

1:50000

## H.M. LNFT Land Registry

TITLE NUMBER

T0155-221121

ADMINISTRATIVE AREA

TERRITORIO LTT ST

ISSUED 22 November 2021

SCALE **1/50000** 

OWNER ENTITLEMENT