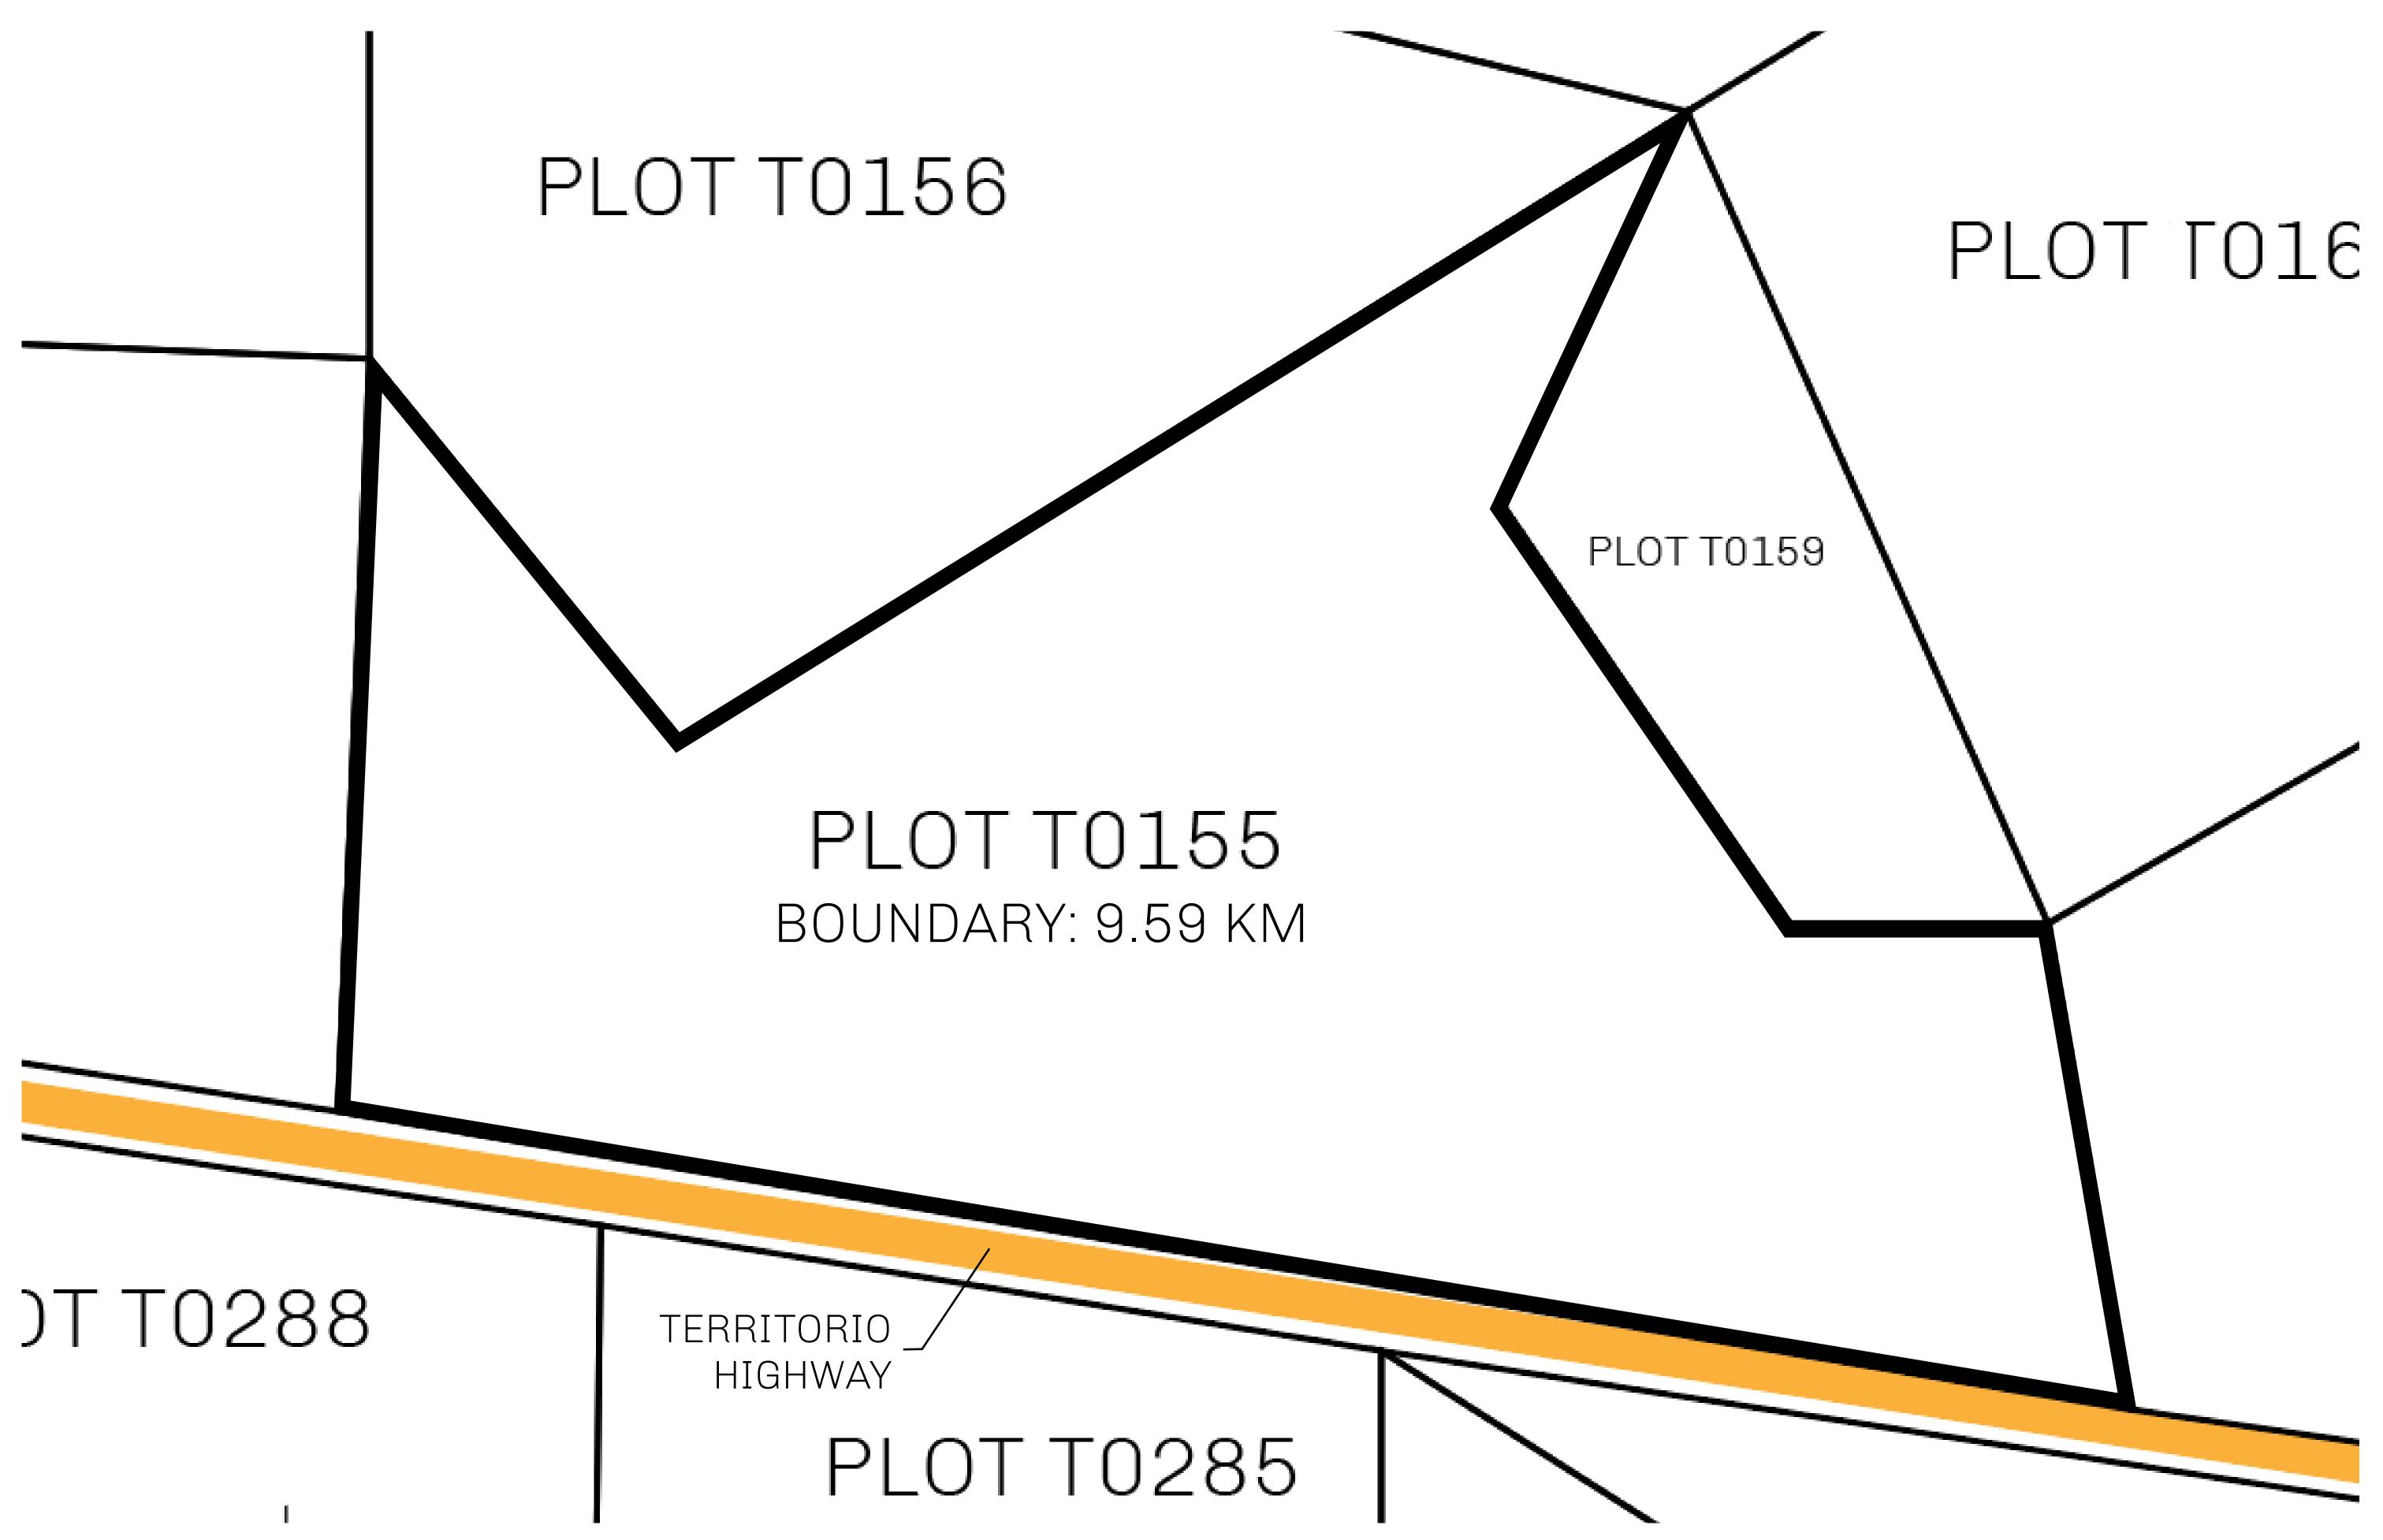

## H.M. LNFT Land Registry

TITLE NUMBER

T0155-221121

ADMINISTRATIVE AREA

TERRITORIO LTT ST

ISSUED 22 November 2021

SCALE **1/50000** 

OWNER ENTITLEMENT