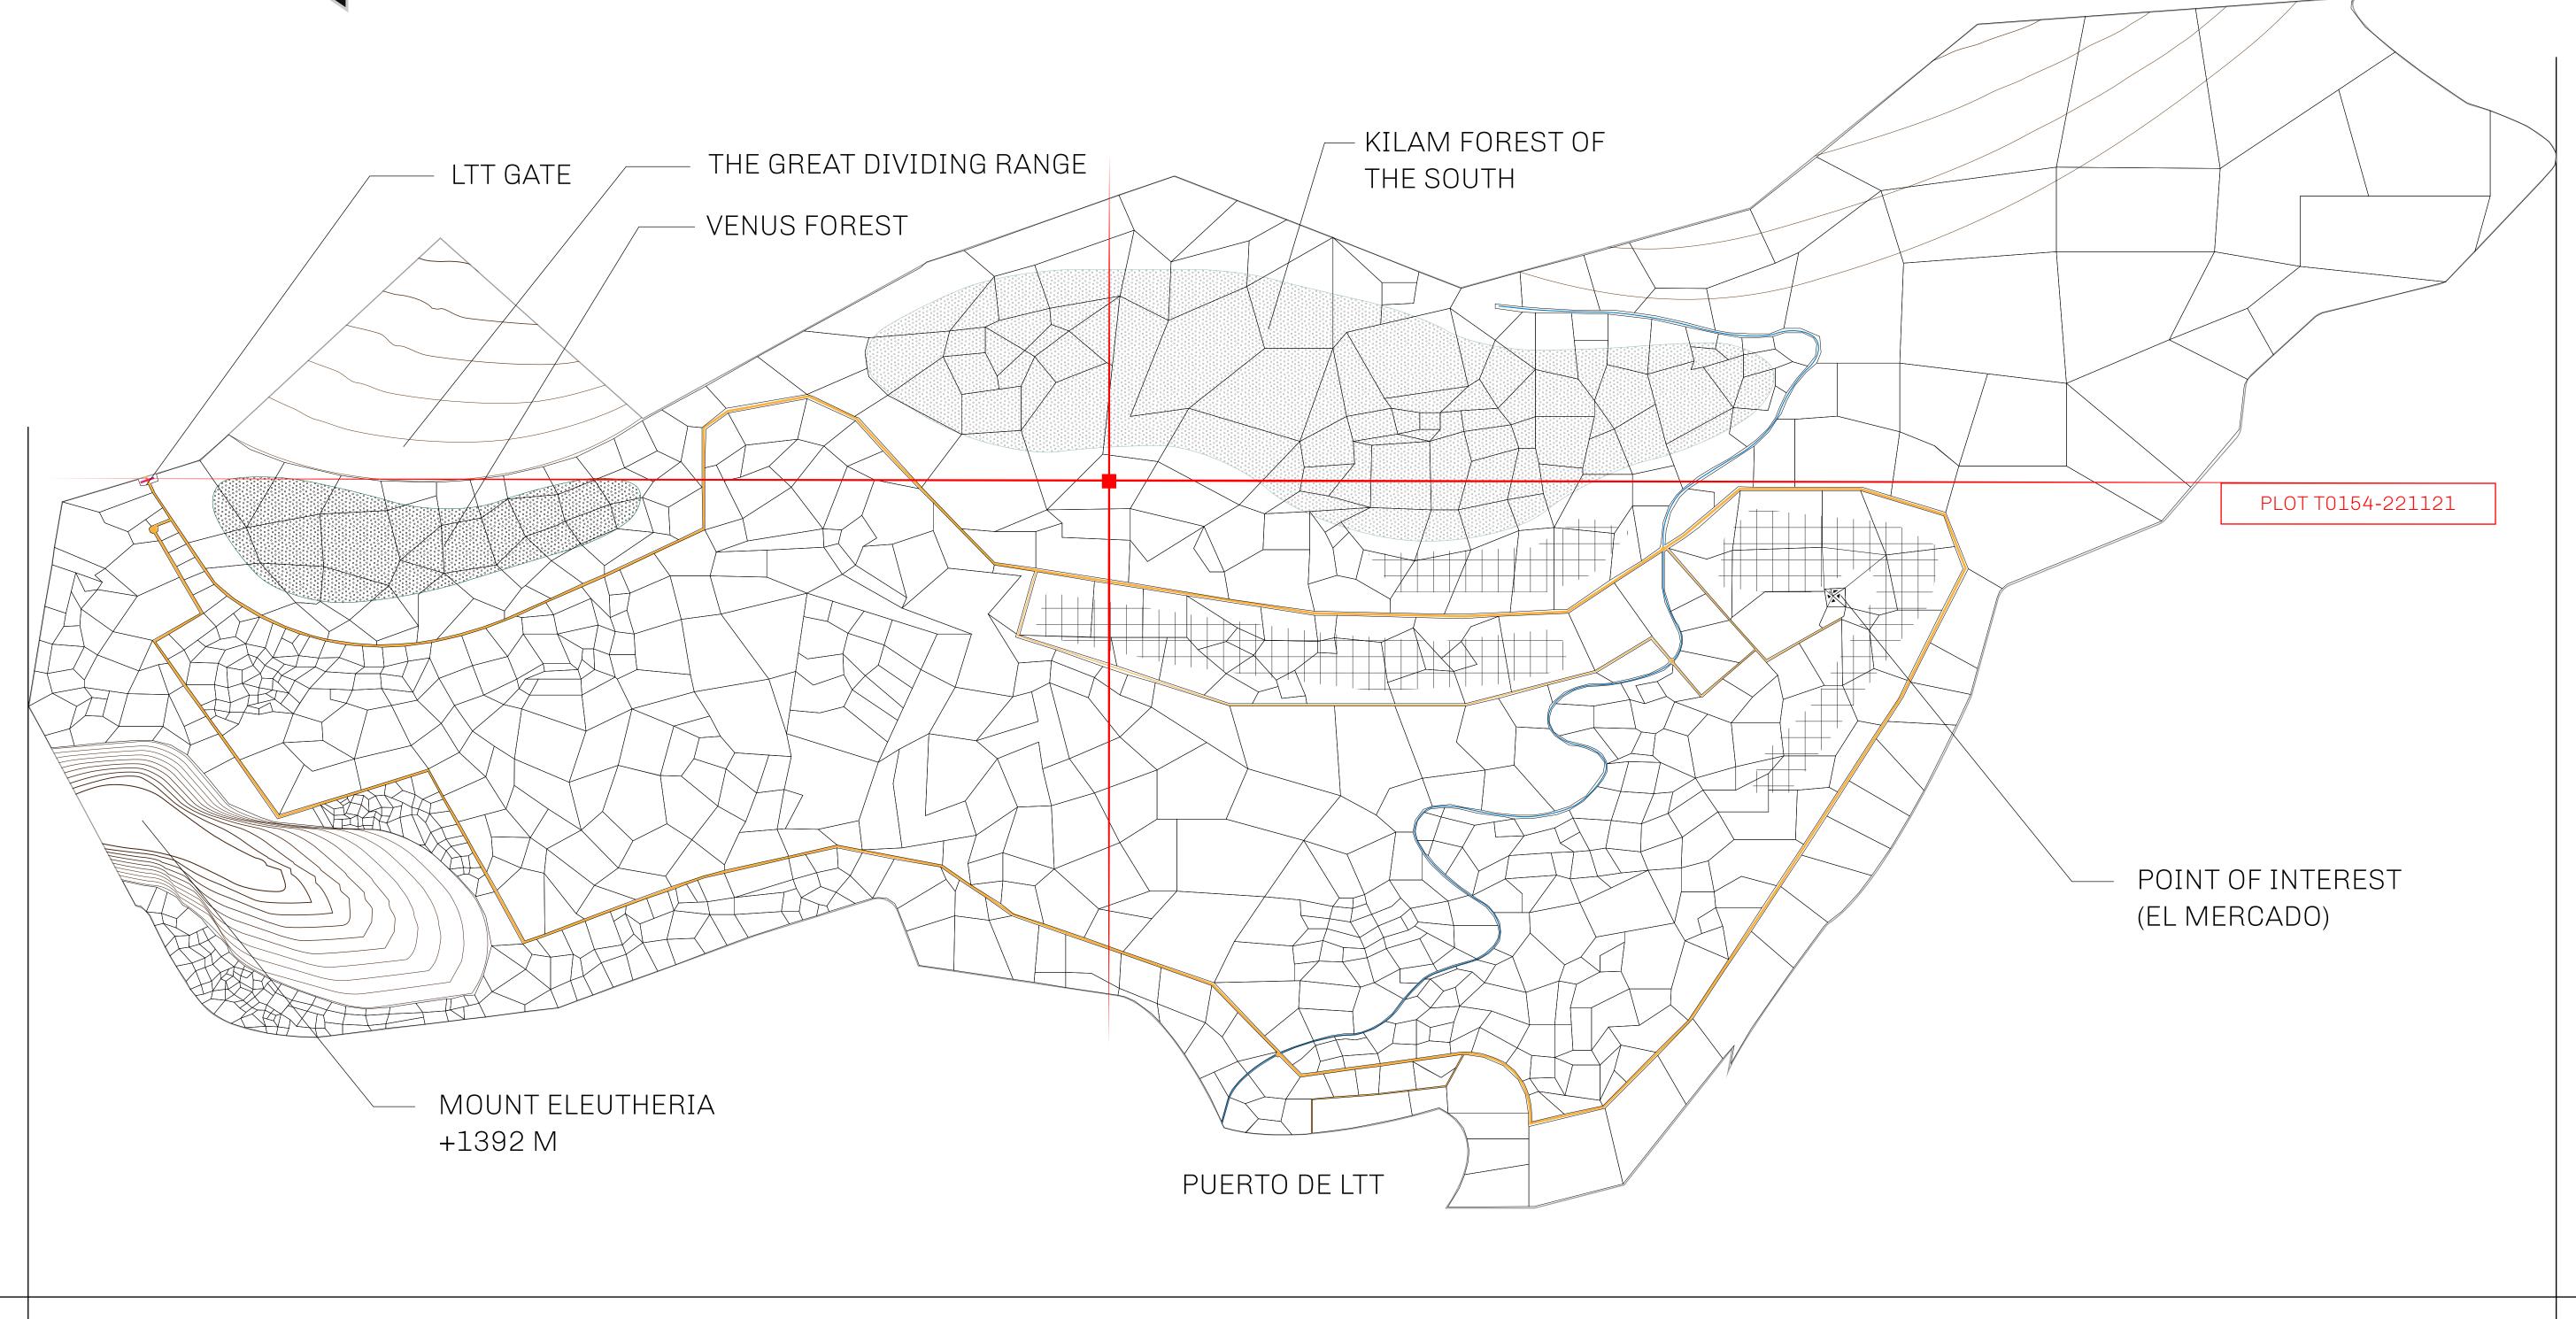

## THE SPANISH ARMADA

The most flamboyant of all of the states, this Spanish-speaking territory houses a clash of cultures. From the LTT trades in the El Mercado district to the solicitations for invites to the Great Empire, and even the traveling Caravans, it is a transient place; people are always on the move on the way to the Great Empire or a trek through the Dividing Range to the Royaume De Satoshi. Commerce uses derivations of LTT such as LTTE, LTTB, and LTTC.

## GEOGRAPHY

COASTLINE
BORDERS
HIGHEST POINT
LOWEST POINT
PLOTS
SCALE

193.03 KM (119.94 MILES)
OCEAN, THE GREAT EMPIRE
MT ELEUTHERIA +1392 M
PUERTO DE LTT 0 M
1045

1:50000

## H.M. LNFT Land Registry

TITLE NUMBER

T0154-221121

ADMINISTRATIVE AREA

TERRITORIO LTT ST

ISSUED 22 November 2021

SCALE **1/50000** 

Type W-T: Share of 0.1% of all BUN sales (rewarded in Credits) plus 1% of all LTT redeemed based on number of NFT Stories minted; Mint 4 NFT Stories