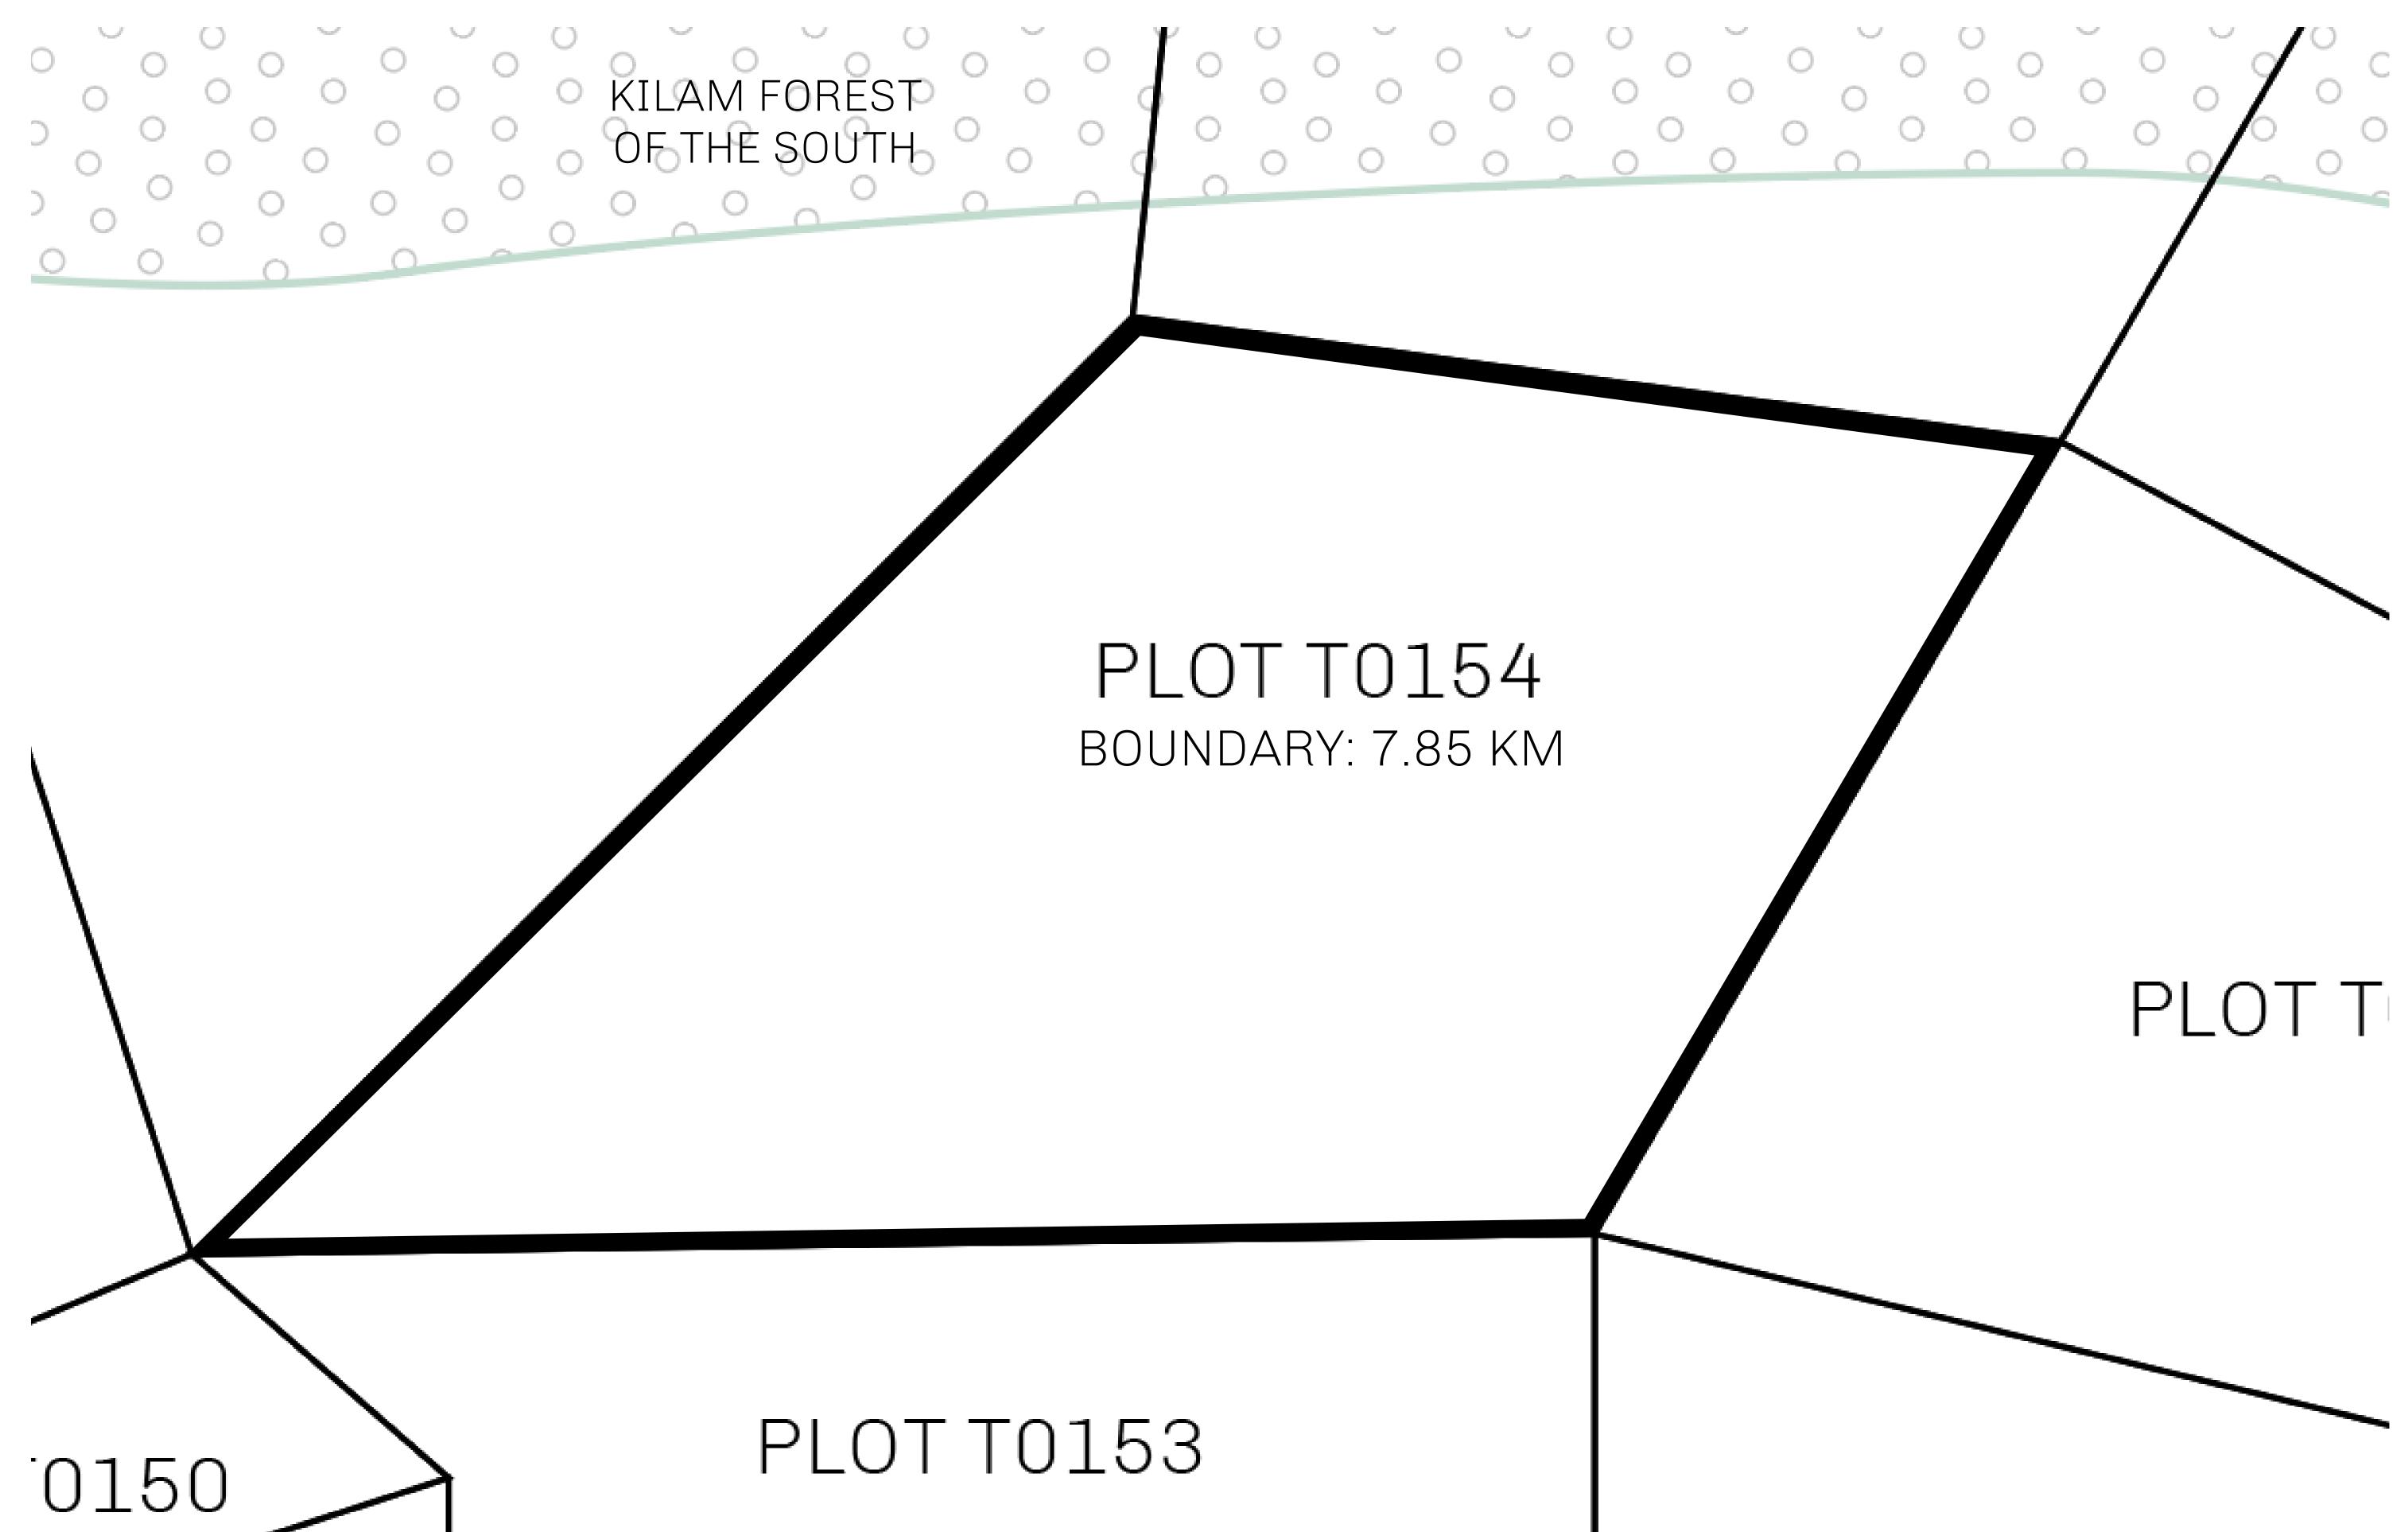

## H.M. LNFT Land Registry

TITLE NUMBER

T0154-221121

ADMINISTRATIVE AREA

TERRITORIO LTT ST

ISSUED 22 November 2021

SCALE **1/50000** 

Type W-T: Share of 0.1% of all BUN sales (rewarded in Credits) plus 1% of all LTT redeemed based on number of NFT Stories minted; Mint 4 NFT Stories