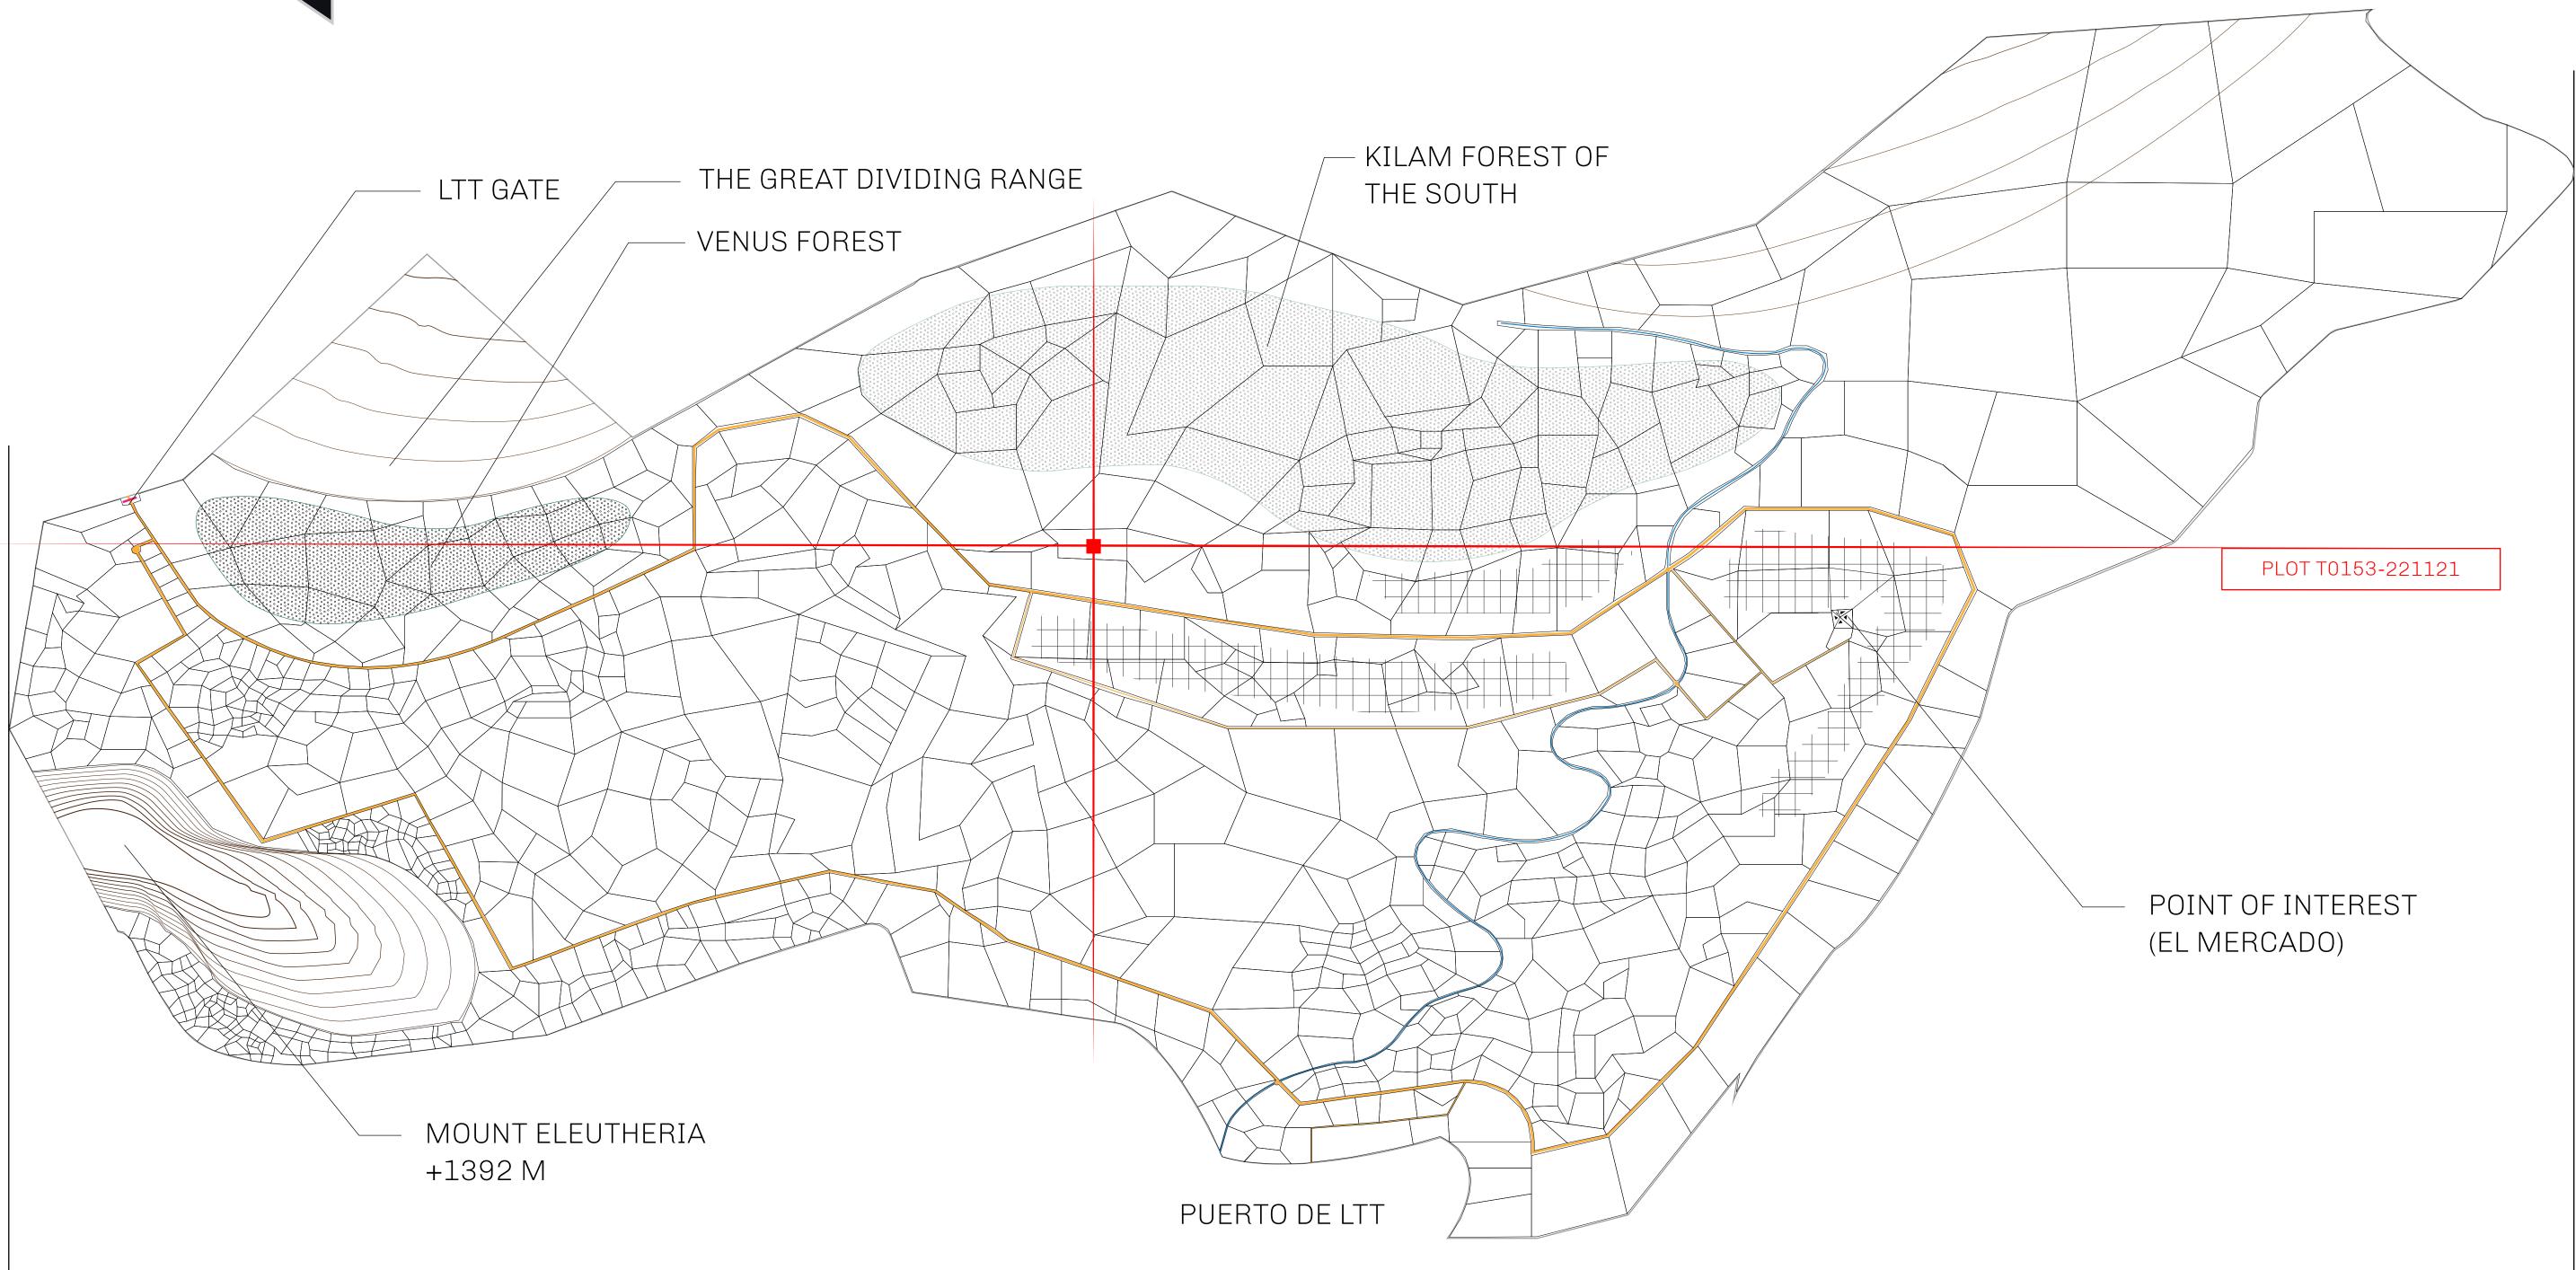

### THE SPANISH ARMADA

The most flamboyant of all of the states, this Spanish-speaking territory houses a clash of cultures. From the LTT trades in the El Mercado district to the solicitations for invites to the Great Empire, and even the traveling Caravans, it is a transient place; people are always on the move on the way to the Great Empire or a trek through the Dividing Range to the Royaume De Satoshi. Commerce uses derivations of LTT such as LTTE, LTTB, and LTTC.

#### GEOGRAPHY

COASTLINE BORDERS HIGHEST POINT LOWEST POINT PLOTS SCALE

193.03 KM (119.94 MILES) OCEAN, THE GREAT EMPIRE MT ELEUTHERIA +1392 M PUERTO DE LTT O M 1045 1:50000

73.54 KM

## PLOT T0153 BOUNDARY: 6.27 KM