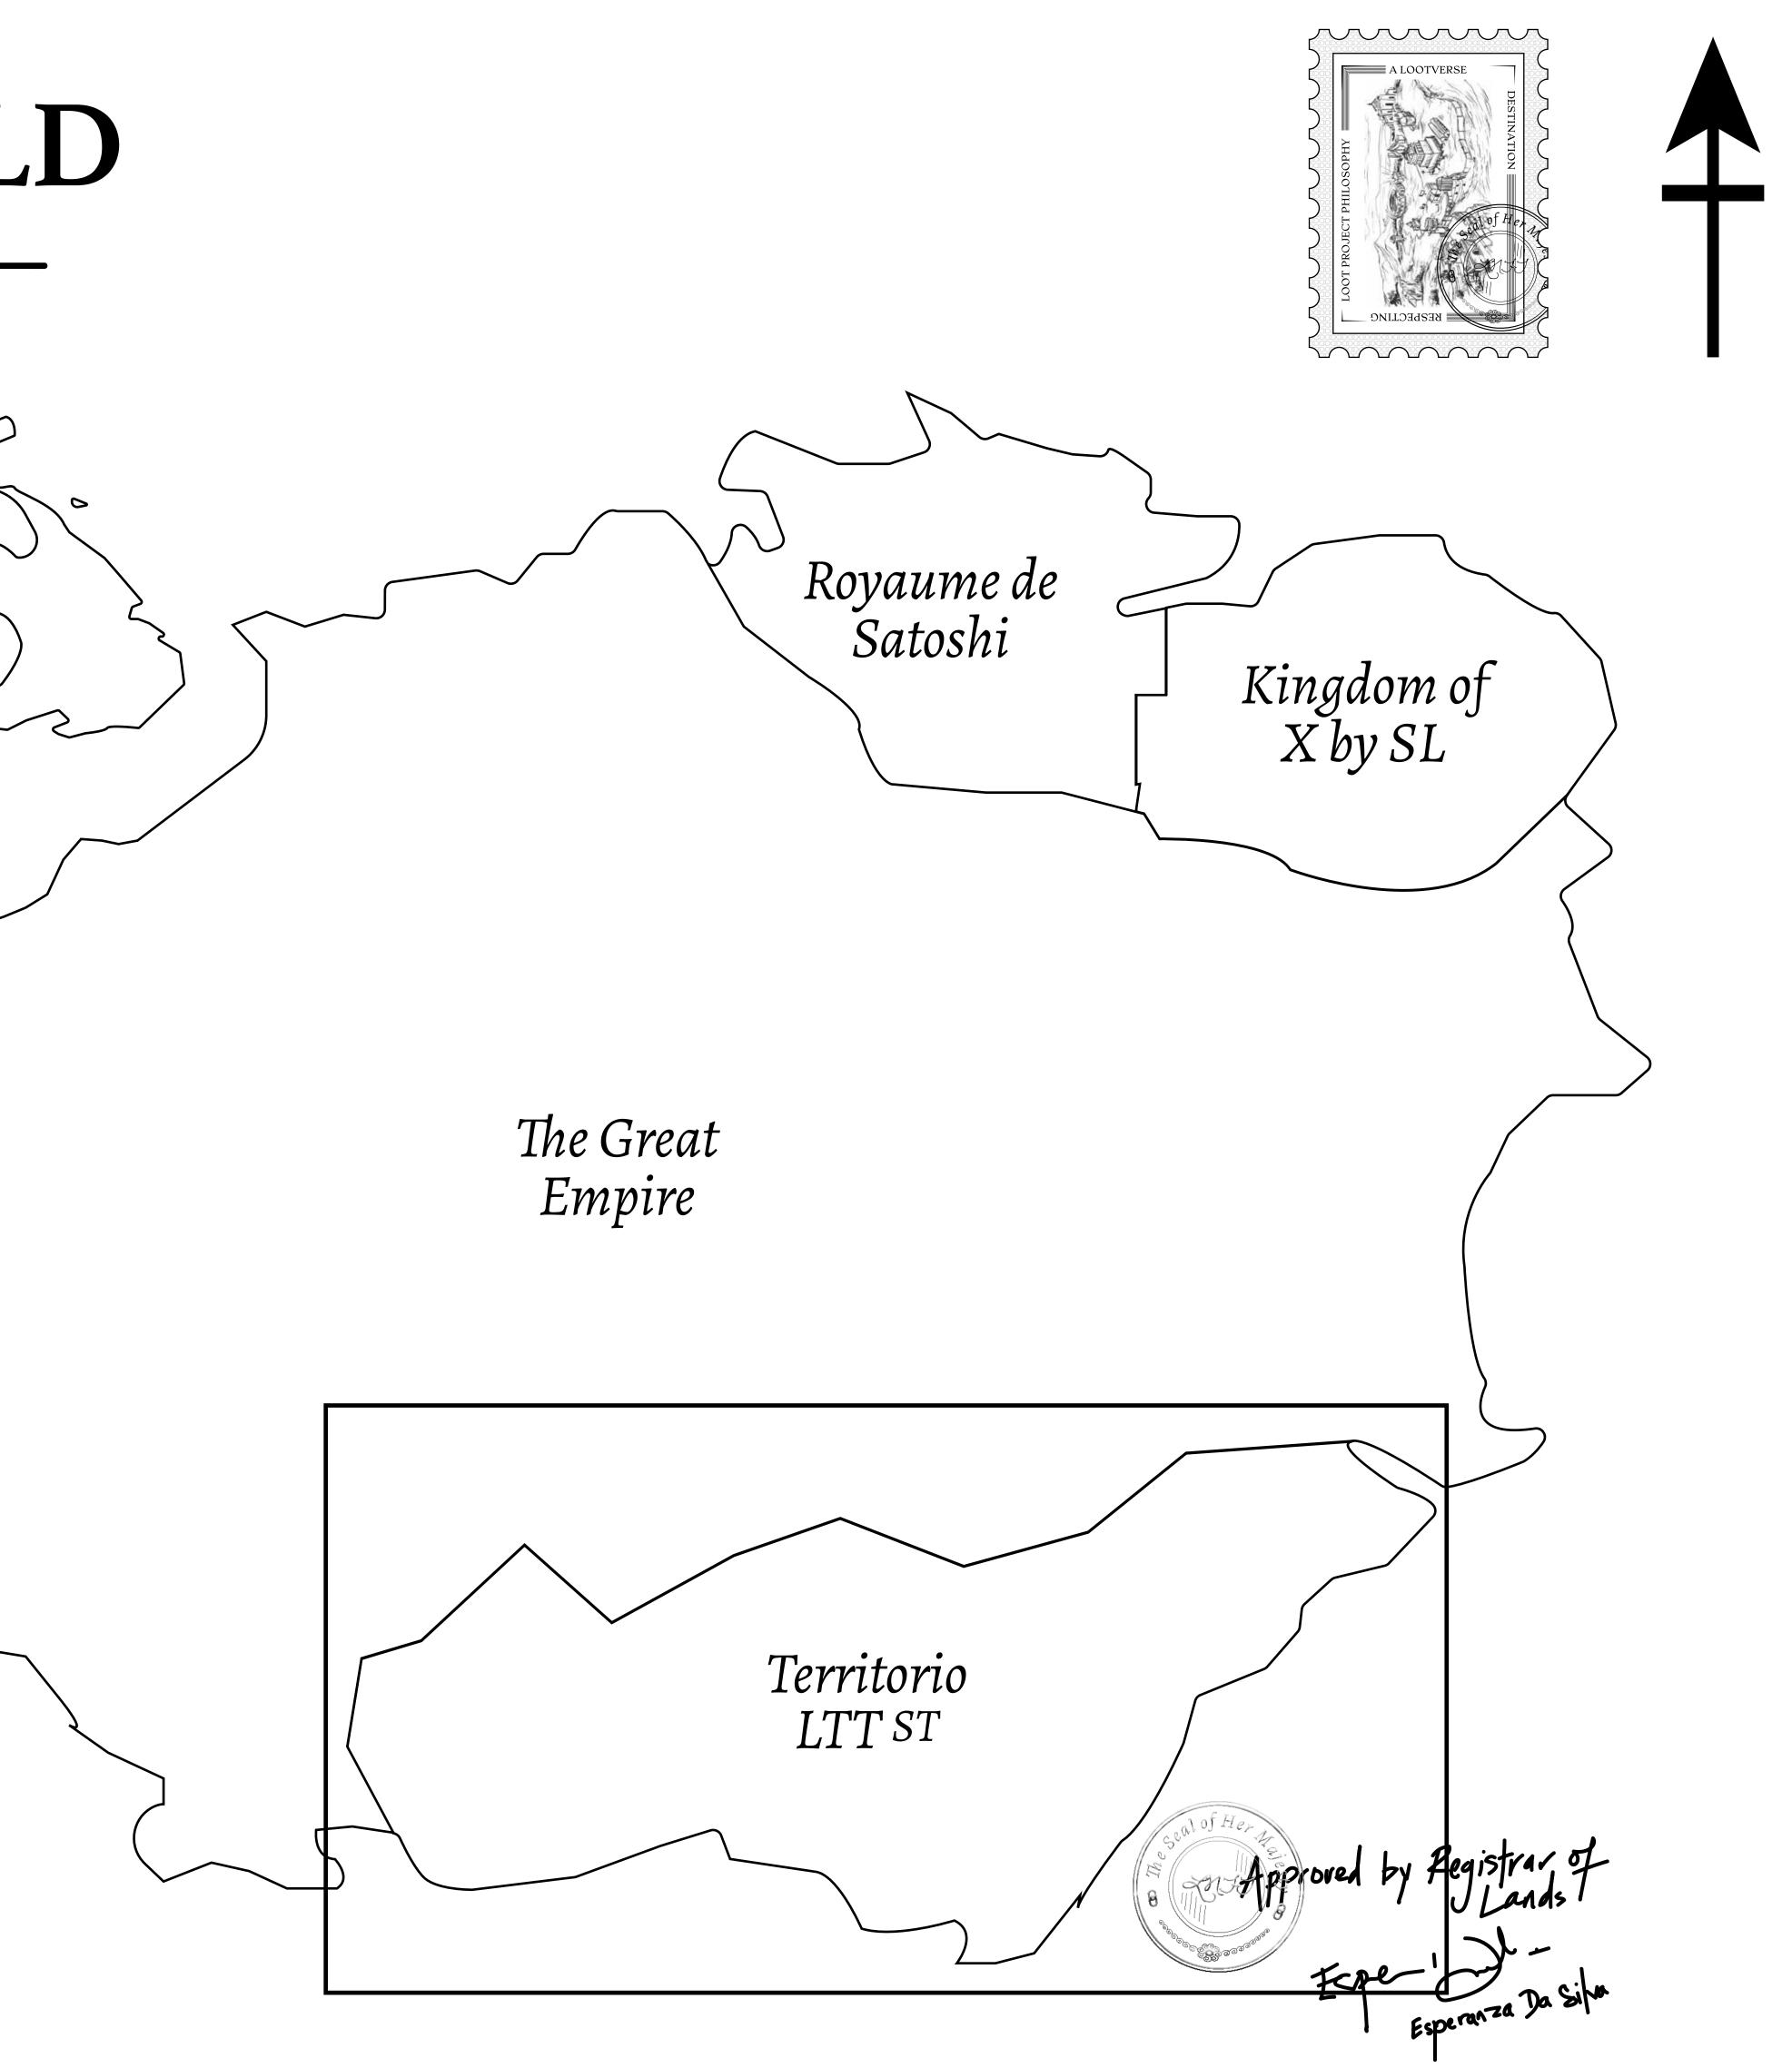

### THE SPANISH ARMADA

The most flamboyant of all of the states, this Spanish-speaking territory houses a clash of cultures. From the LTT trades in the El Mercado district to the solicitations for invites to the Great Empire, and even the traveling Caravans, it is a transient place; people are always on the move on the way to the Great Empire or a trek through the Dividing Range to the Royaume De Satoshi. Commerce uses derivations of LTT such as LTTE, LTTB, and LTTC.

#### GEOGRAPHY

COASTLINE BORDERS HIGHEST POINT LOWEST POINT PLOTS SCALE

193.03 KM (119.94 MILES) OCEAN, THE GREAT EMPIRE MT ELEUTHERIA +1392 M PUERTO DE LTT O M 1045 1:50000

73.54 KM

### H.M. LNFT Land Registry

ADMINISTRATIVE AREA

OWNER ENTITLEMENT

**TERRITORIO** 

Type W-T: Share of 0.1% of all BUN sales (rewarded in Credits) plus 1% of all LTT redeemed based on number of NFT Stories minted; Mint 4 NFT Stories