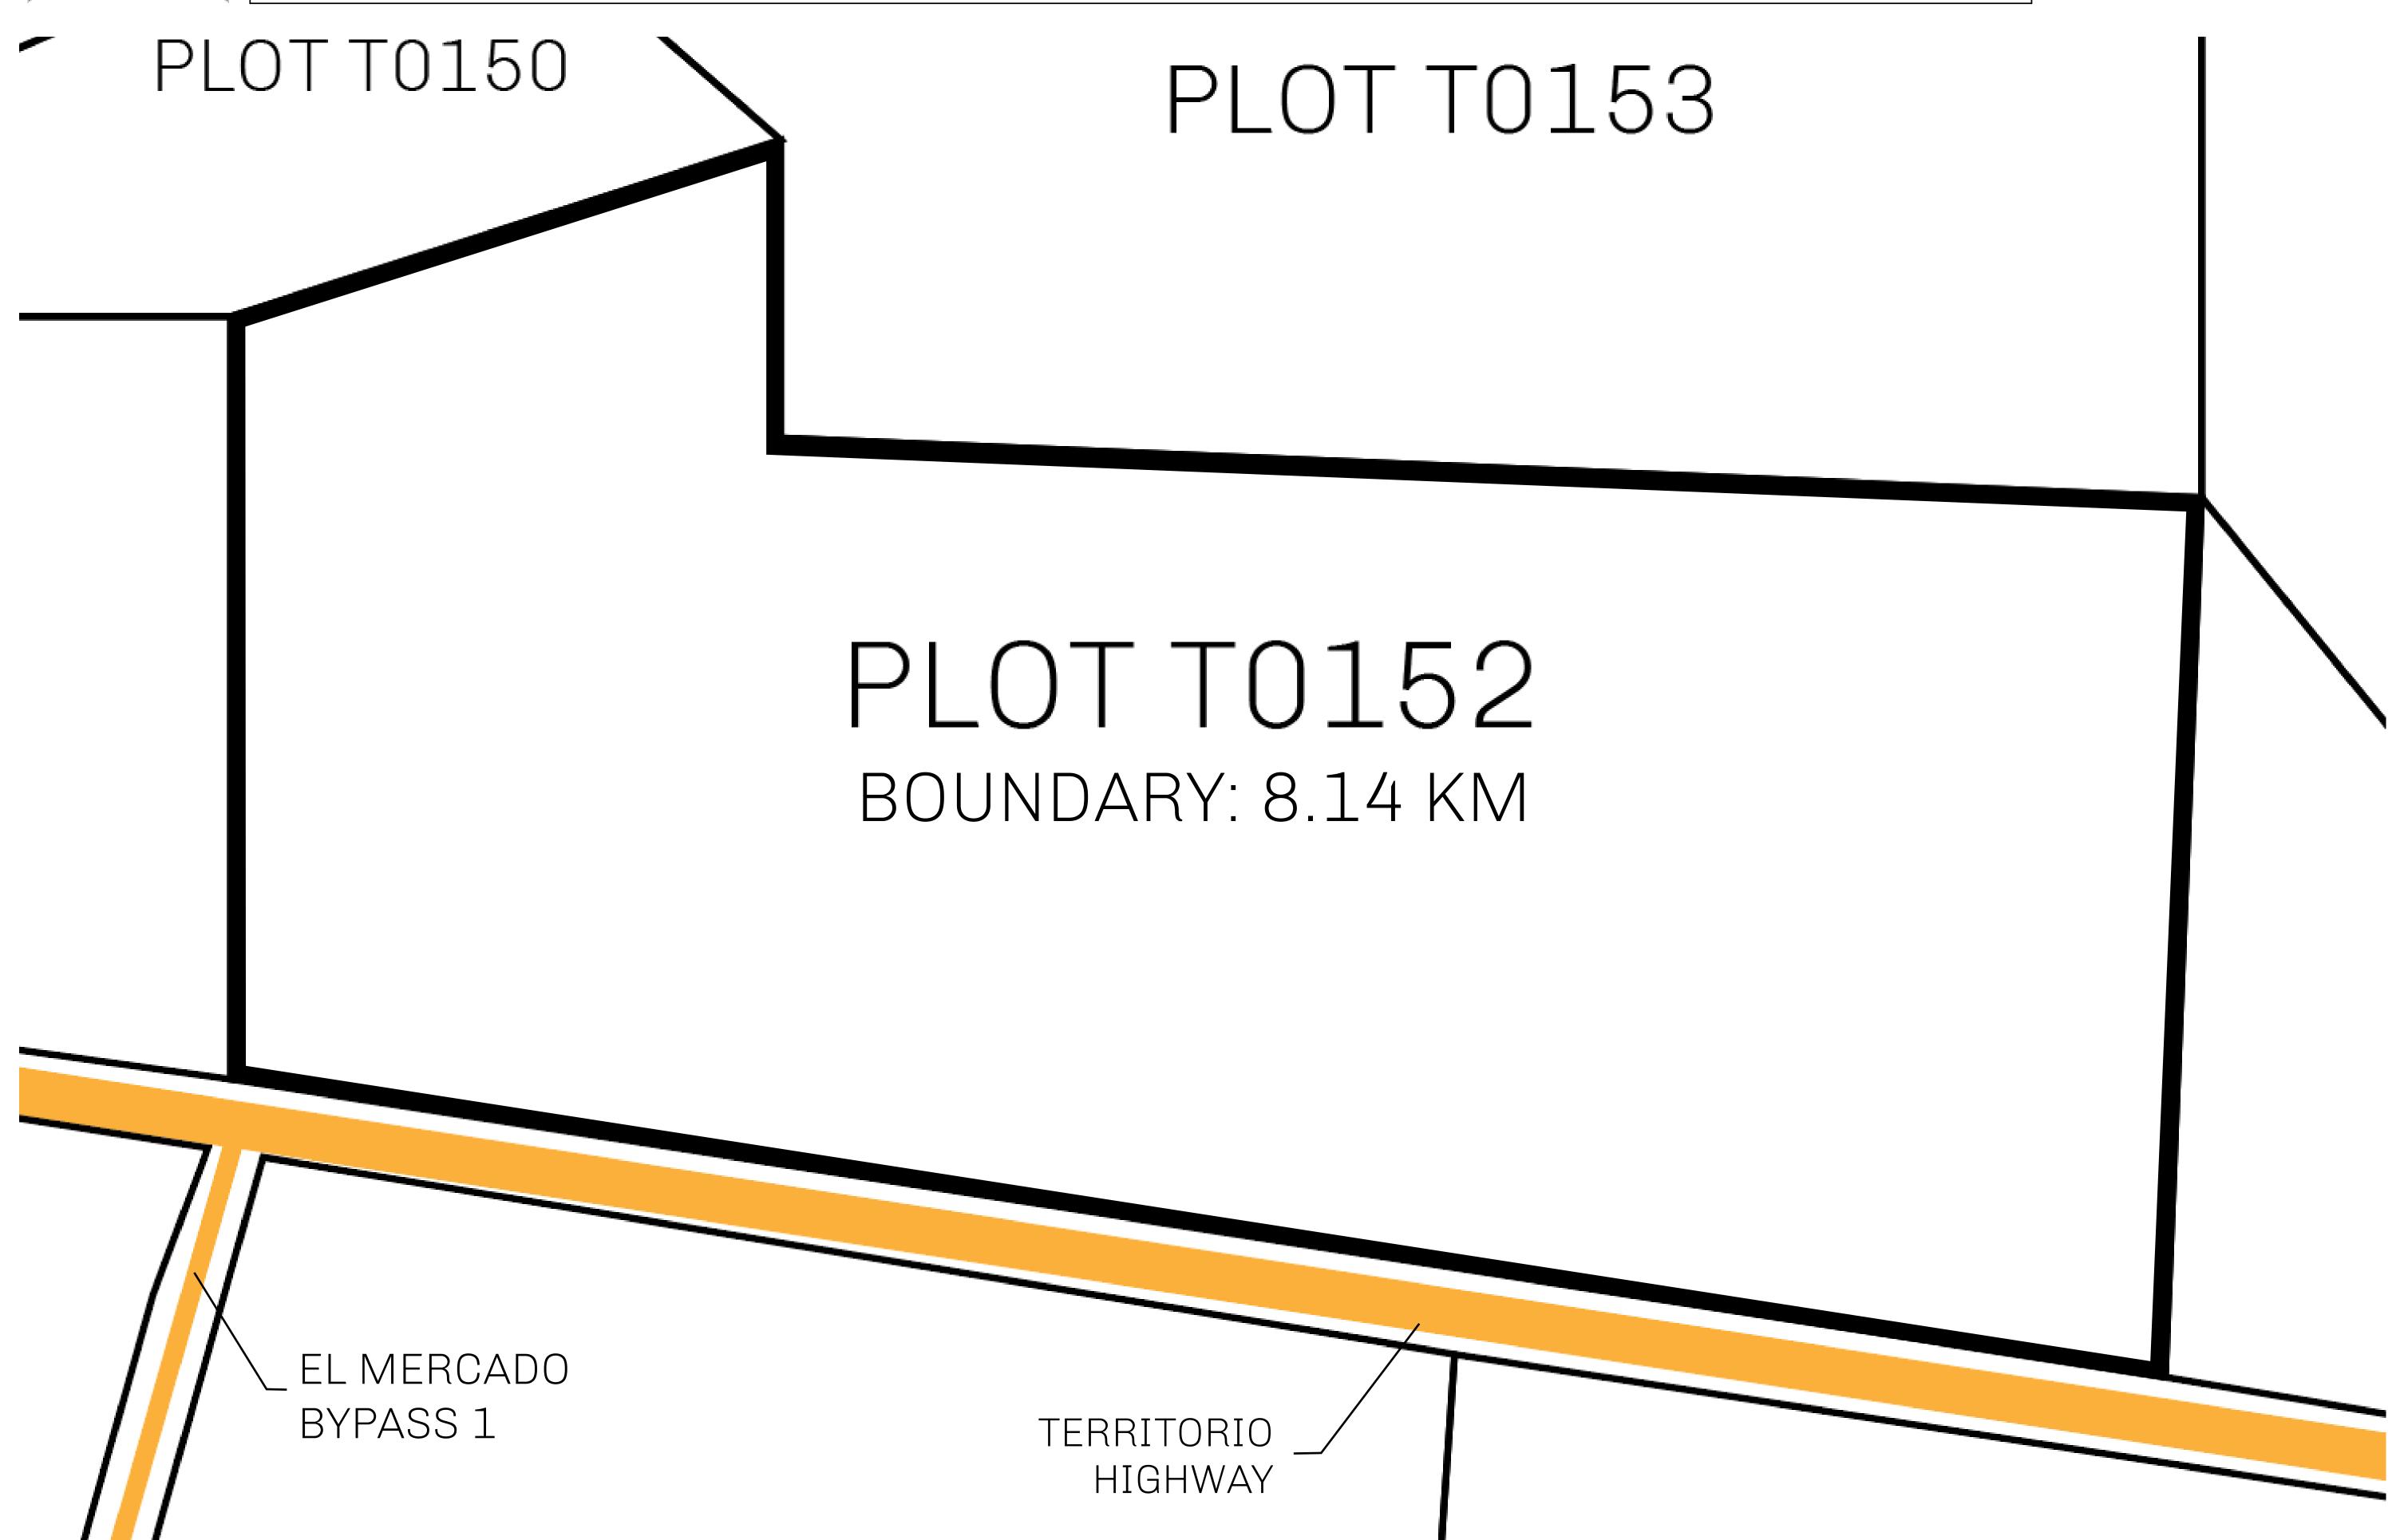

## GEOGRAPHY

COASTLINE
BORDERS
HIGHEST POINT
LOWEST POINT
PLOTS
SCALE

193.03 KM (119.94 MILES)
OCEAN, THE GREAT EMPIRE
MT ELEUTHERIA +1392 M
PUERTO DE LTT 0 M

1045

1:50000