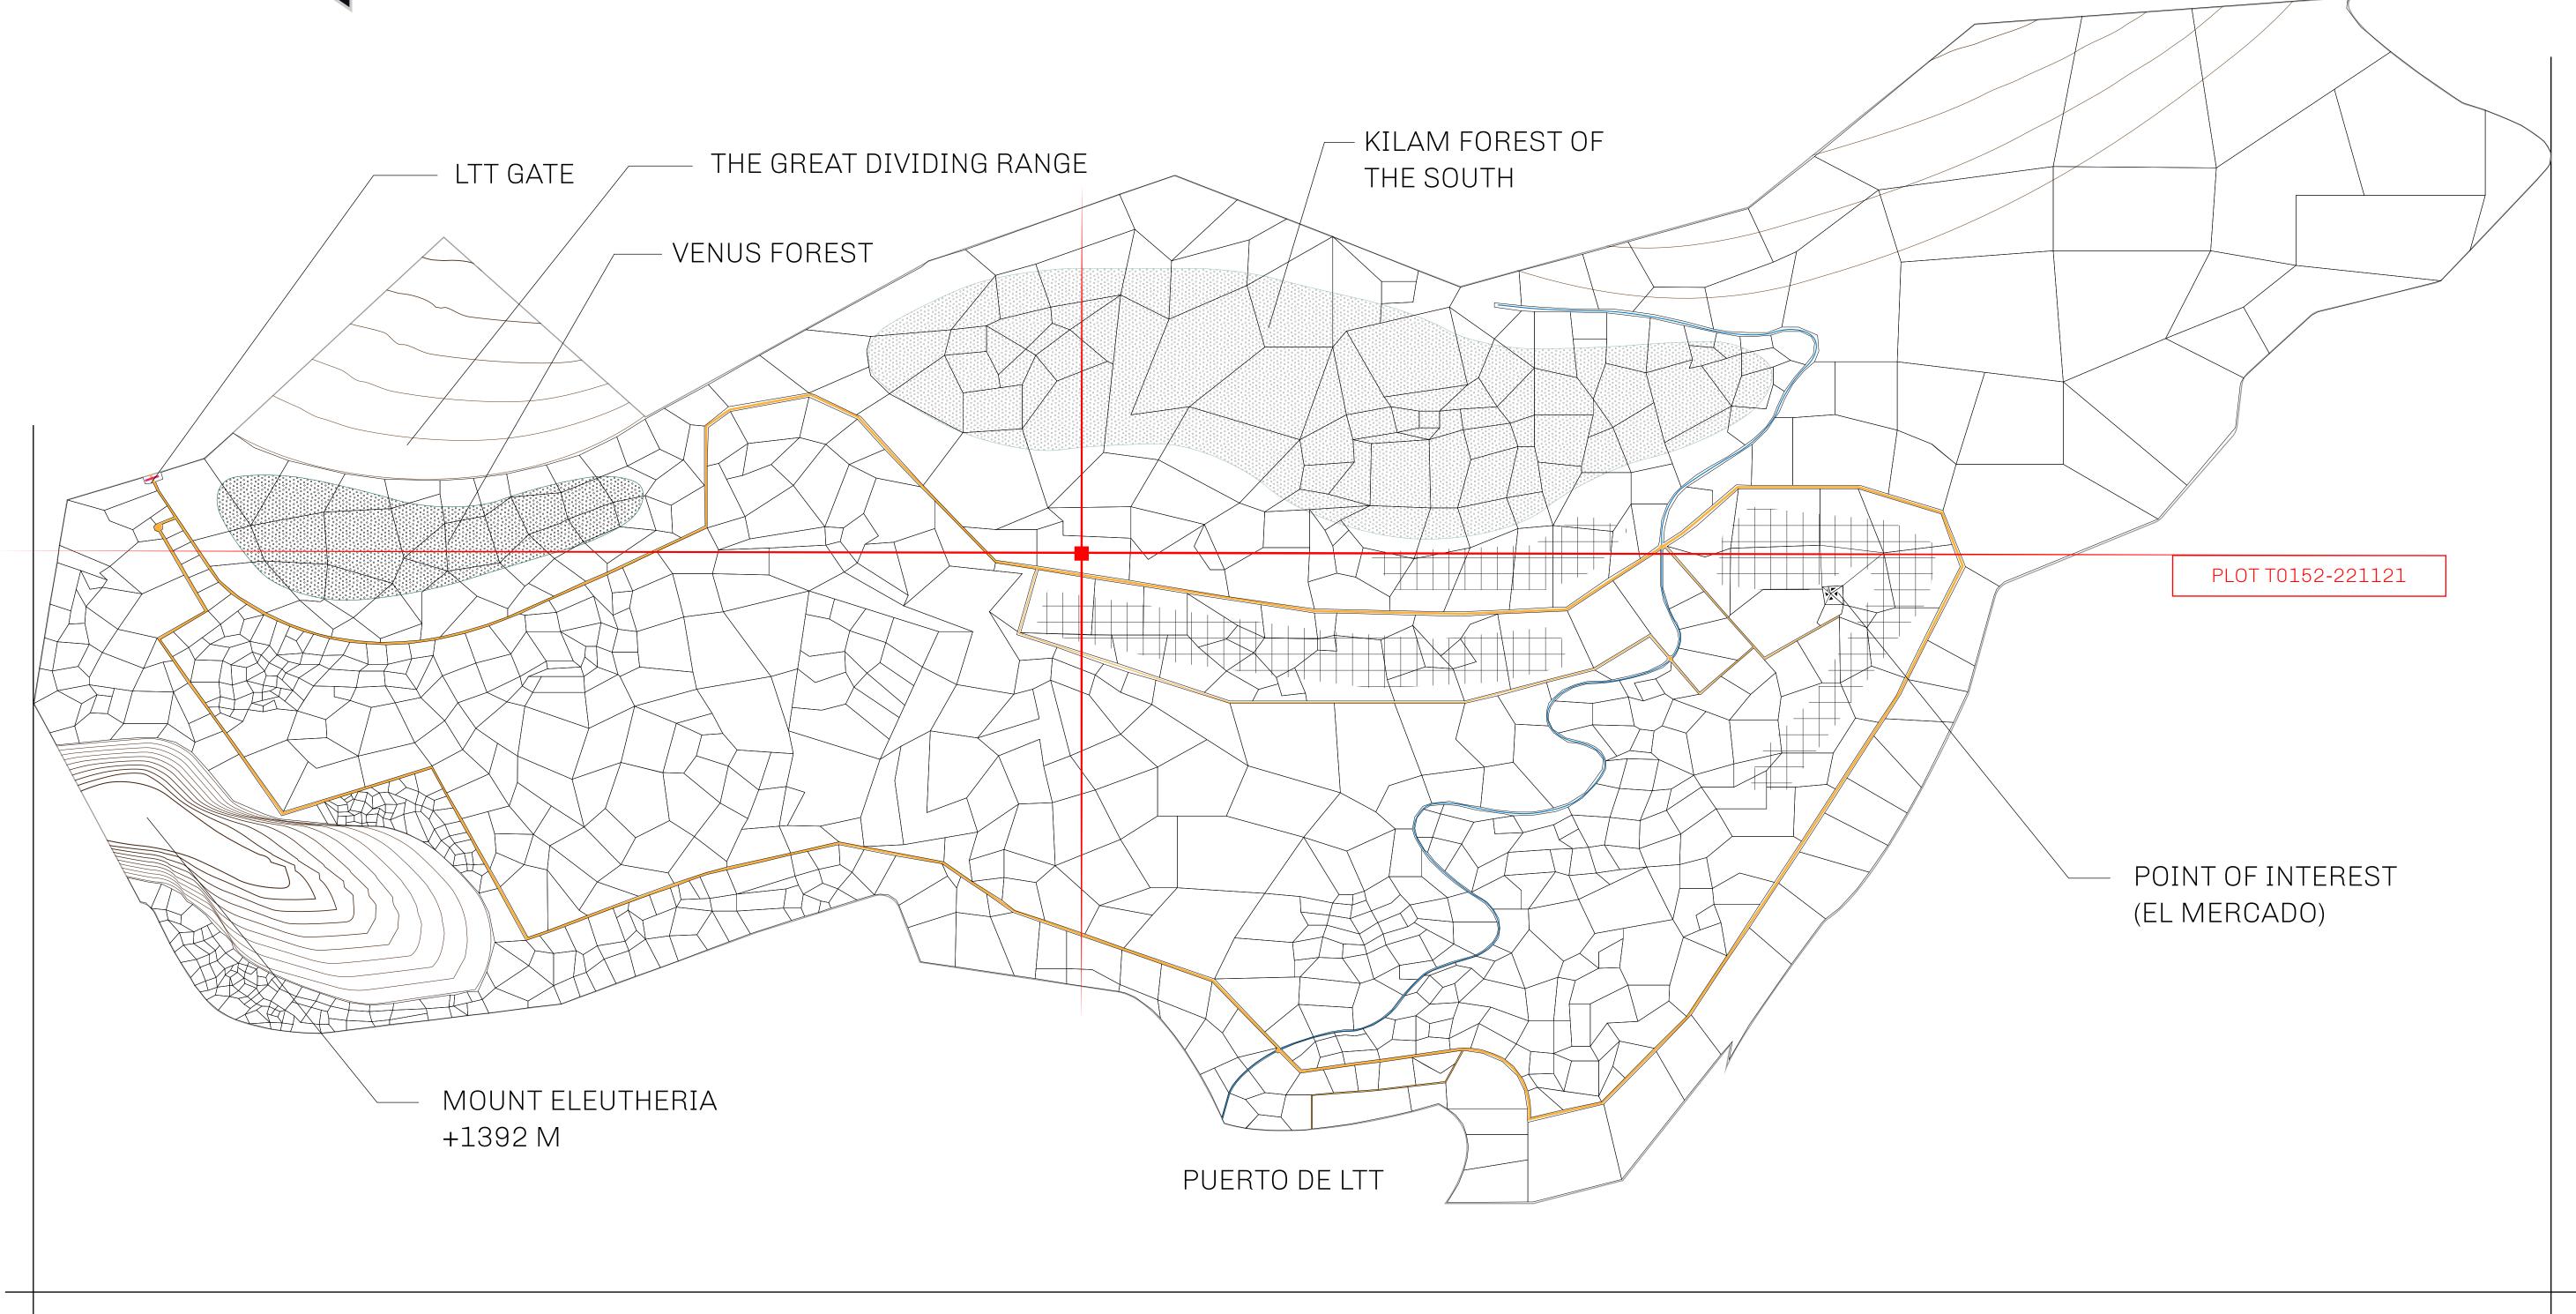

## THE SPANISH ARMADA

The most flamboyant of all of the states, this Spanish-speaking territory houses a clash of cultures. From the LTT trades in the El Mercado district to the solicitations for invites to the Great Empire, and even the traveling Caravans, it is a transient place; people are always on the move on the way to the Great Empire or a trek through the Dividing Range to the Royaume De Satoshi. Commerce uses derivations of LTT such as LTTE, LTTB, and LTTC.

## GEOGRAPHY

COASTLINE
BORDERS
HIGHEST POINT
LOWEST POINT
PLOTS
SCALE

193.03 KM (119.94 MILES)
OCEAN, THE GREAT EMPIRE
MT ELEUTHERIA +1392 M
PUERTO DE LTT 0 M

1045

1:50000

## H.M. LNFT Land Registry

TITLE NUMBER

TERRITORIO LTT ST

ISSUED 22 November 2021 ...

SCALE **1/50000** 

OWNER ENTITLEMENT

Type W-T: Share of 0.1% of all BUN sales (rewarded in Credits) plus 1% of all LTT redeemed based on