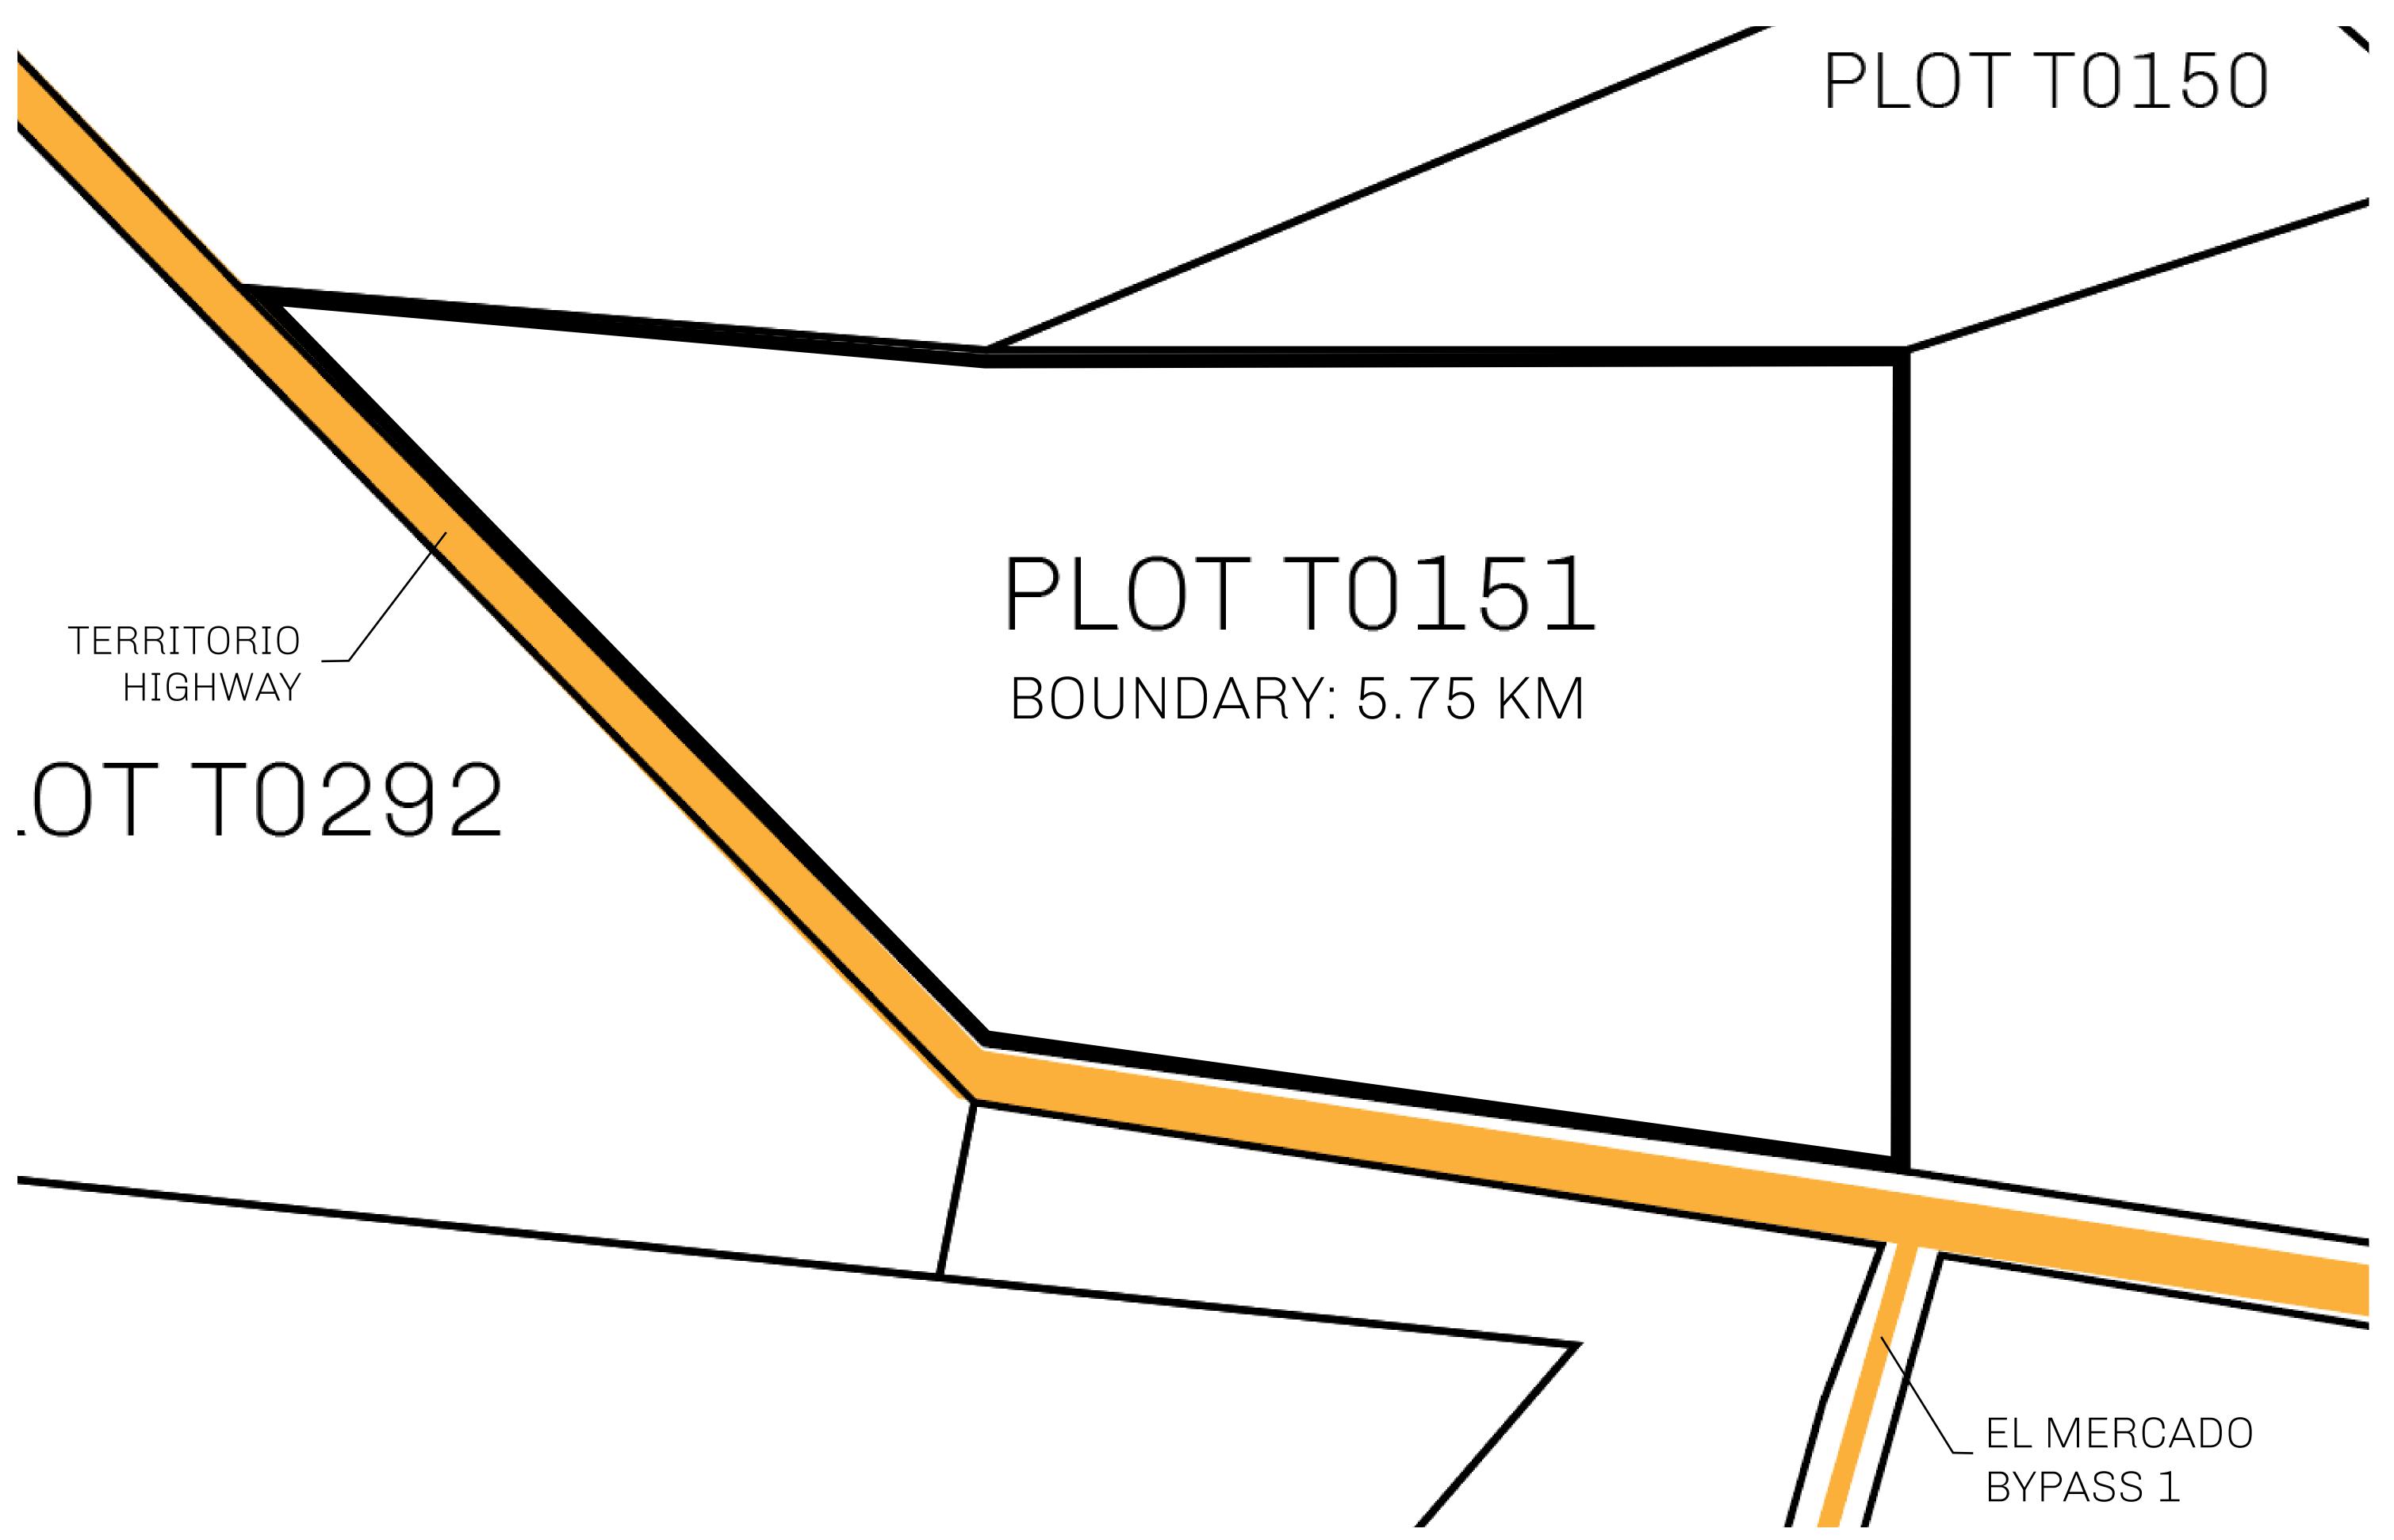

## GEOGRAPHY

COASTLINE
BORDERS
HIGHEST POINT
LOWEST POINT
PLOTS
SCALE

193.03 KM (119.94 MILES)
OCEAN, THE GREAT EMPIRE
MT ELEUTHERIA +1392 M
PUERTO DE LTT 0 M

1045

1:50000