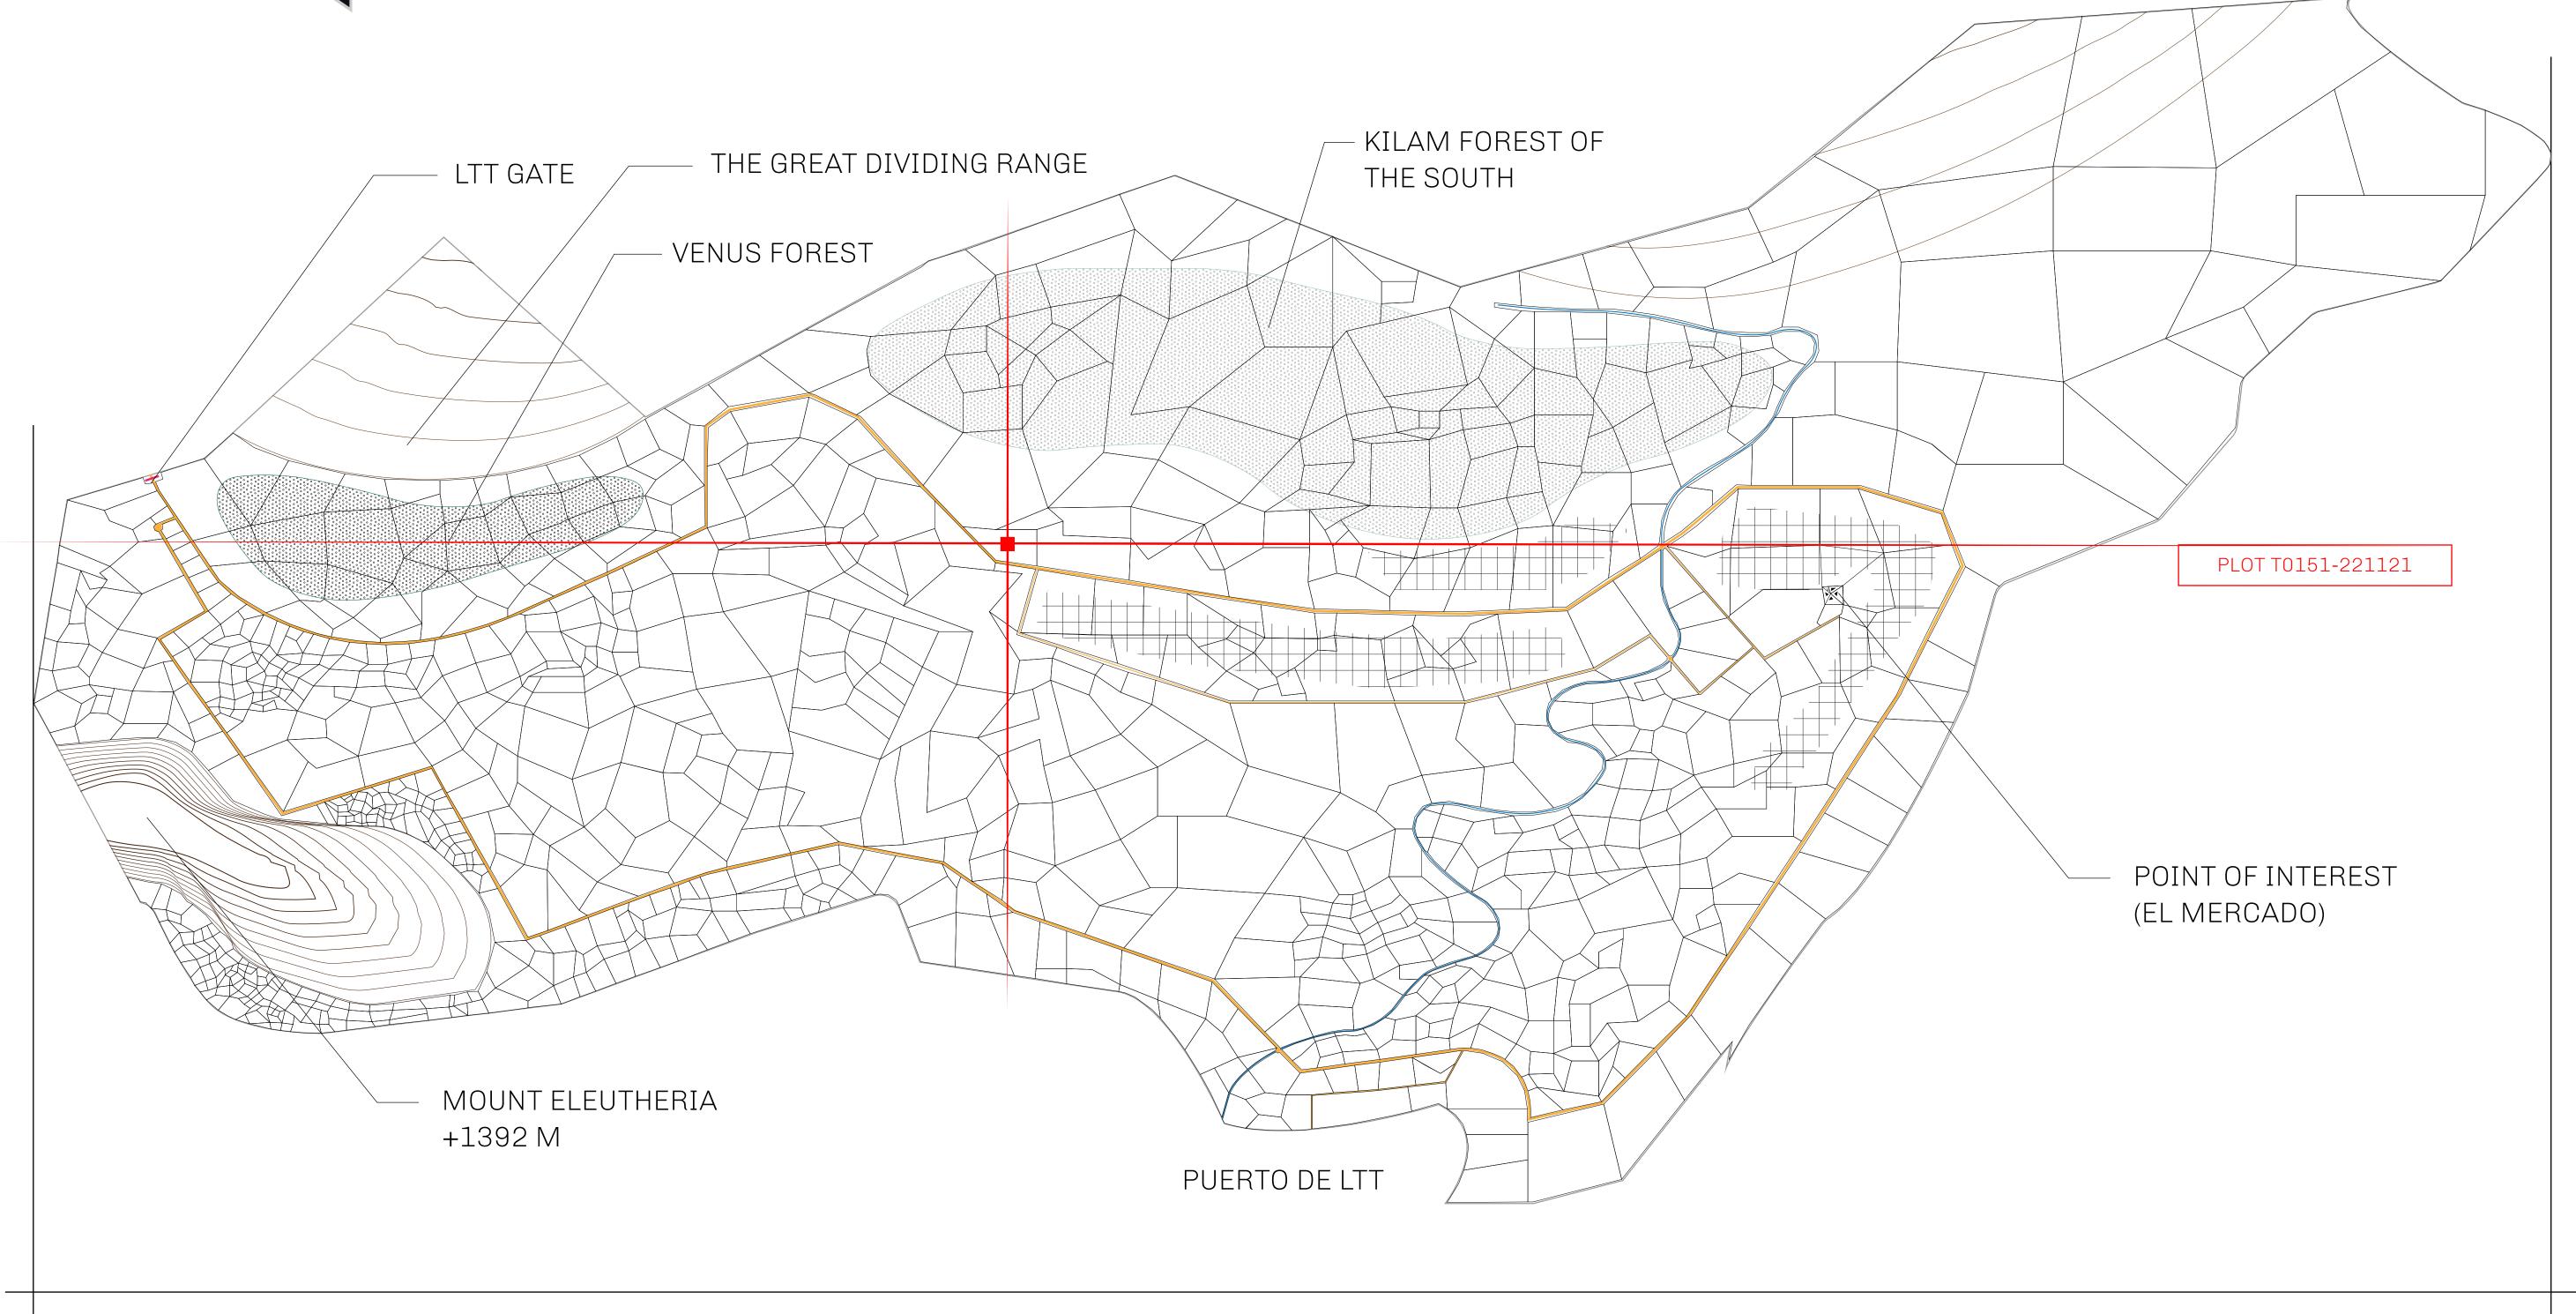

## GEOGRAPHY

COASTLINE
BORDERS
HIGHEST POINT
LOWEST POINT
PLOTS
SCALE

193.03 KM (119.94 MILES)
OCEAN, THE GREAT EMPIRE
MT ELEUTHERIA +1392 M
PUERTO DE LTT 0 M

1045

1:50000

## H.M. LNFT Land Registry

TITLE NUMBER

TERRITORIO LTT ST

ISSUED 22 November 2021

SCALE **1/50000** 

OWNER ENTITLEMENT

Type W-T: Share of 0.1% of all BUN sales (rewarded in Credits) plus 1% of all LTT redeemed based on number of NFT Stories minted; Mint 4 NFT Stories