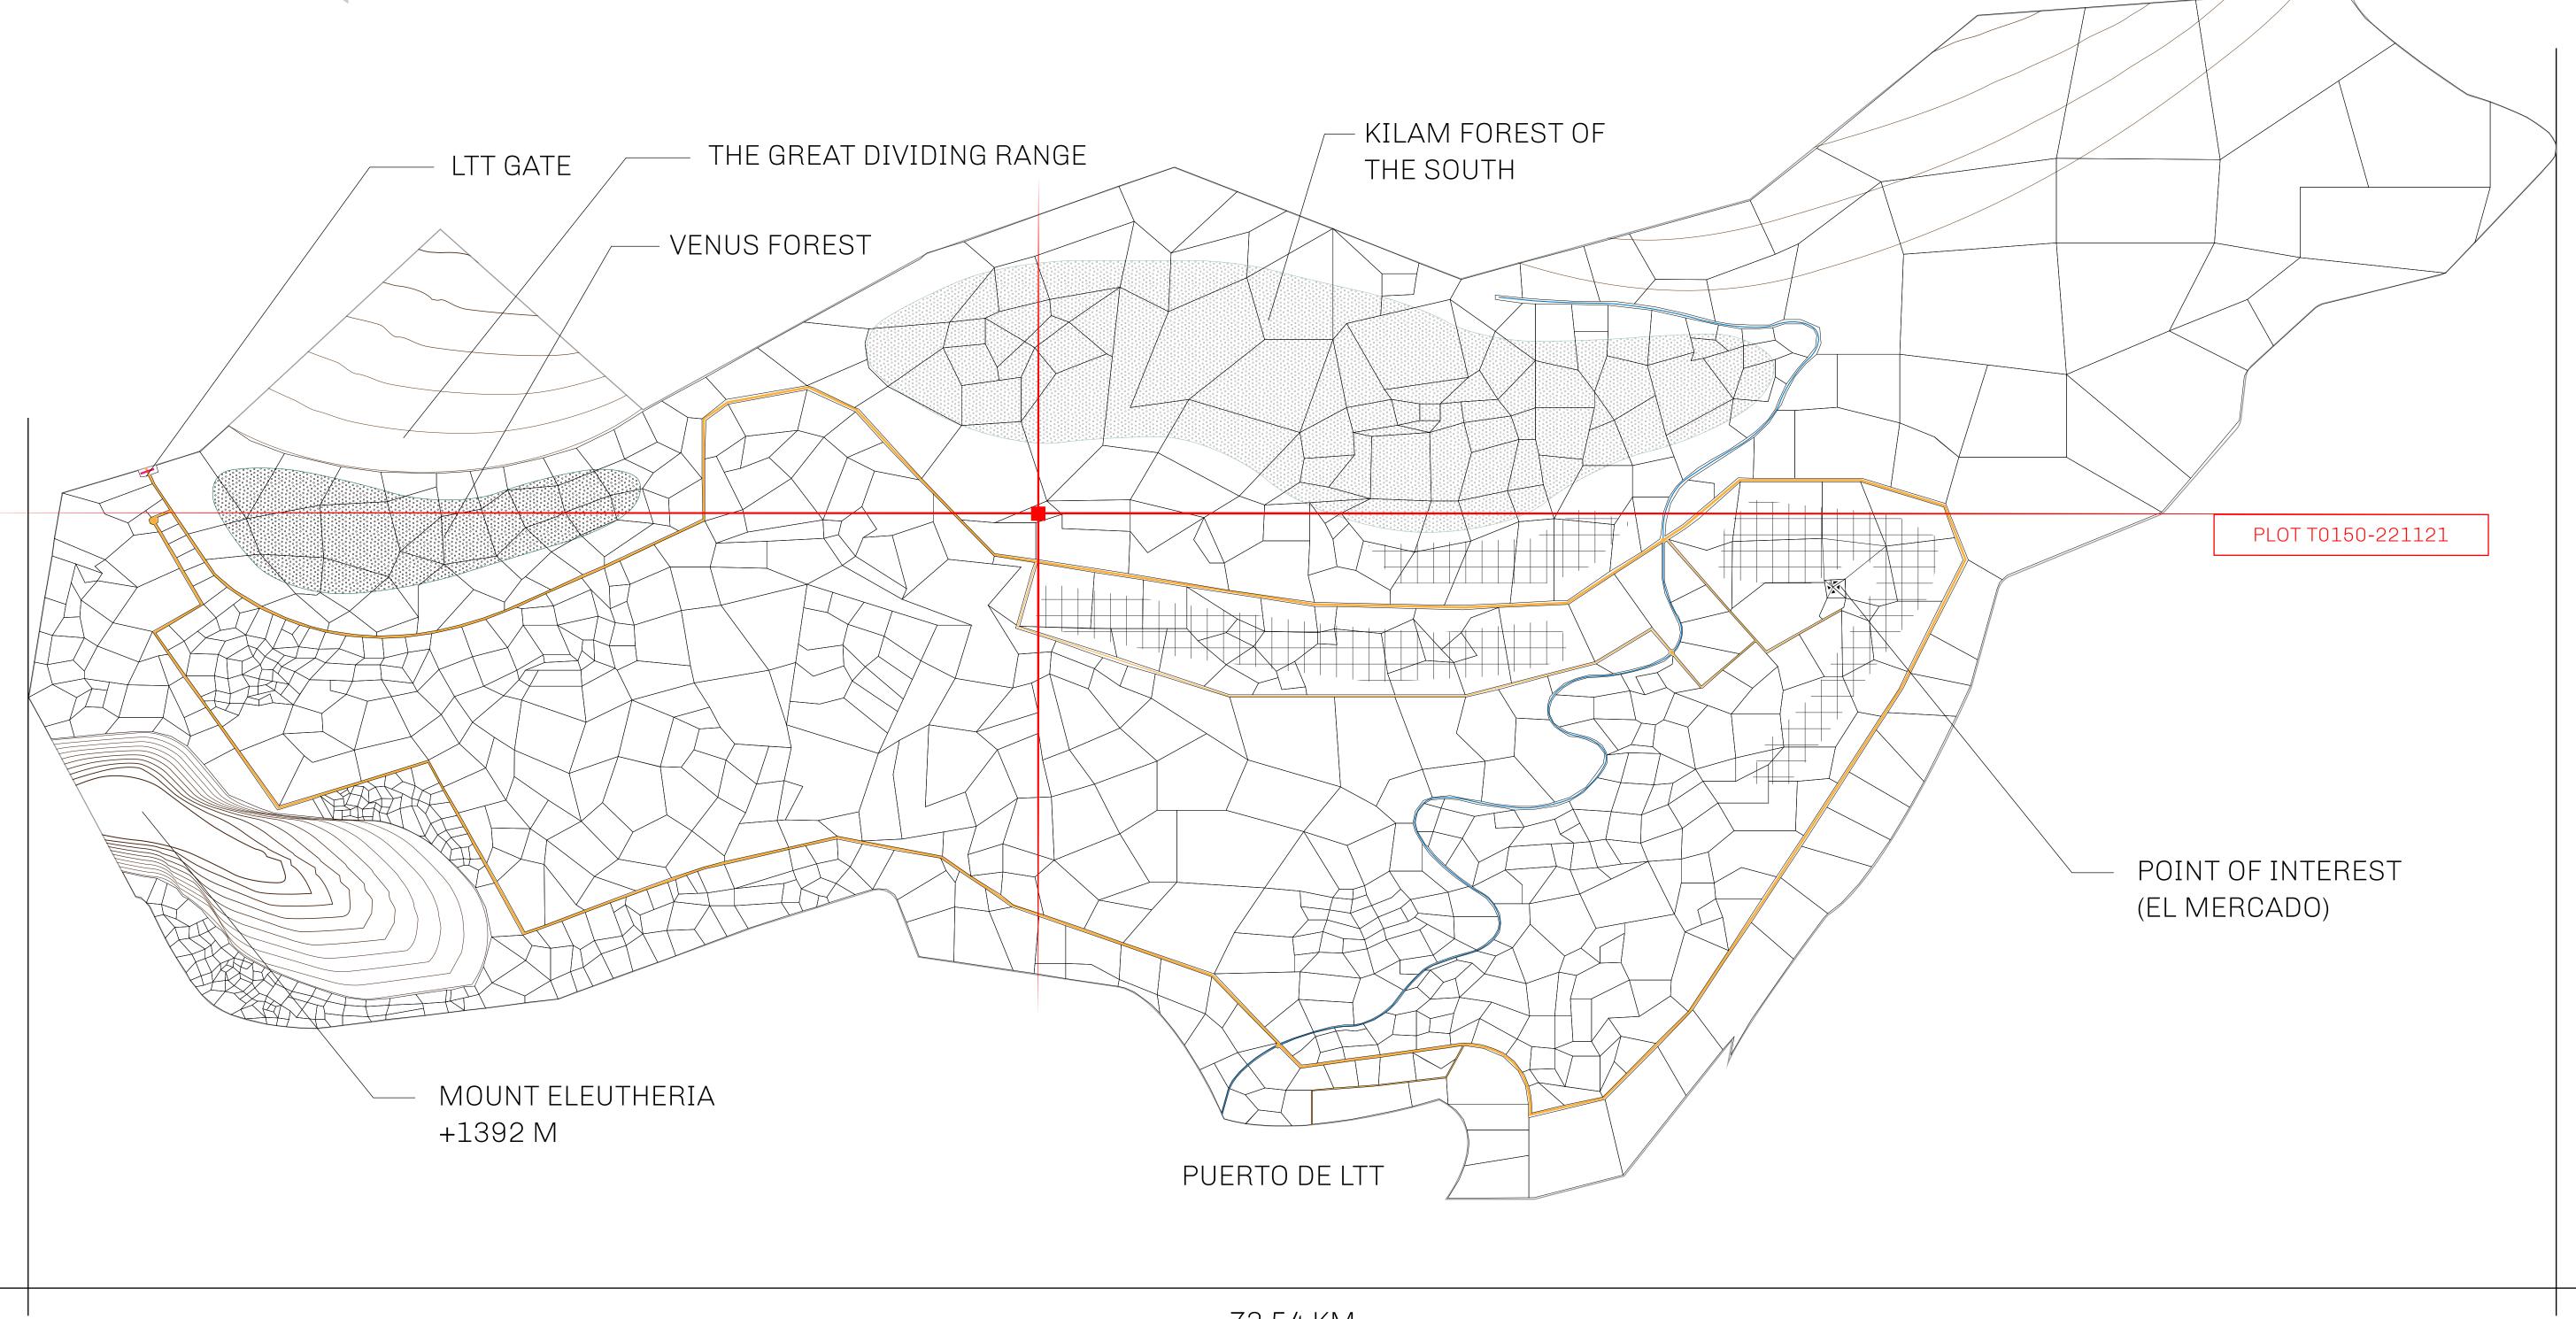

## THE SPANISH ARMADA

The most flamboyant of all of the states, this Spanish-speaking territory houses a clash of cultures. From the LTT trades in the El Mercado district to the solicitations for invites to the Great Empire, and even the traveling Caravans, it is a transient place; people are always on the move on the way to the Great Empire or a trek through the Dividing Range to the Royaume De Satoshi. Commerce uses derivations of LTT such as LTTE, LTTB, and LTTC.

## GEOGRAPHY

COASTLINE
BORDERS
HIGHEST POINT
LOWEST POINT
PLOTS
SCALE

193.03 KM (119.94 MILES)
OCEAN, THE GREAT EMPIRE
MT ELEUTHERIA +1392 M
PUERTO DE LTT 0 M

1045

1:50000

## H.M. LNFT Land Registry

TITLE NUMBER

T0150-221121

TERRITORIO LTT ST

SCALE **1/50000** 

OWNER ENTITLEMENT

Type W-T: Share of 0.1% of all BUN sales (rewarded in Credits) plus 1% of all LTT redeemed based on number of NFT Stories minted; Mint 4 NFT Stories

od bosod or

PLOT TO150 BOUNDARY: 4.18 KM

PL0TT0151