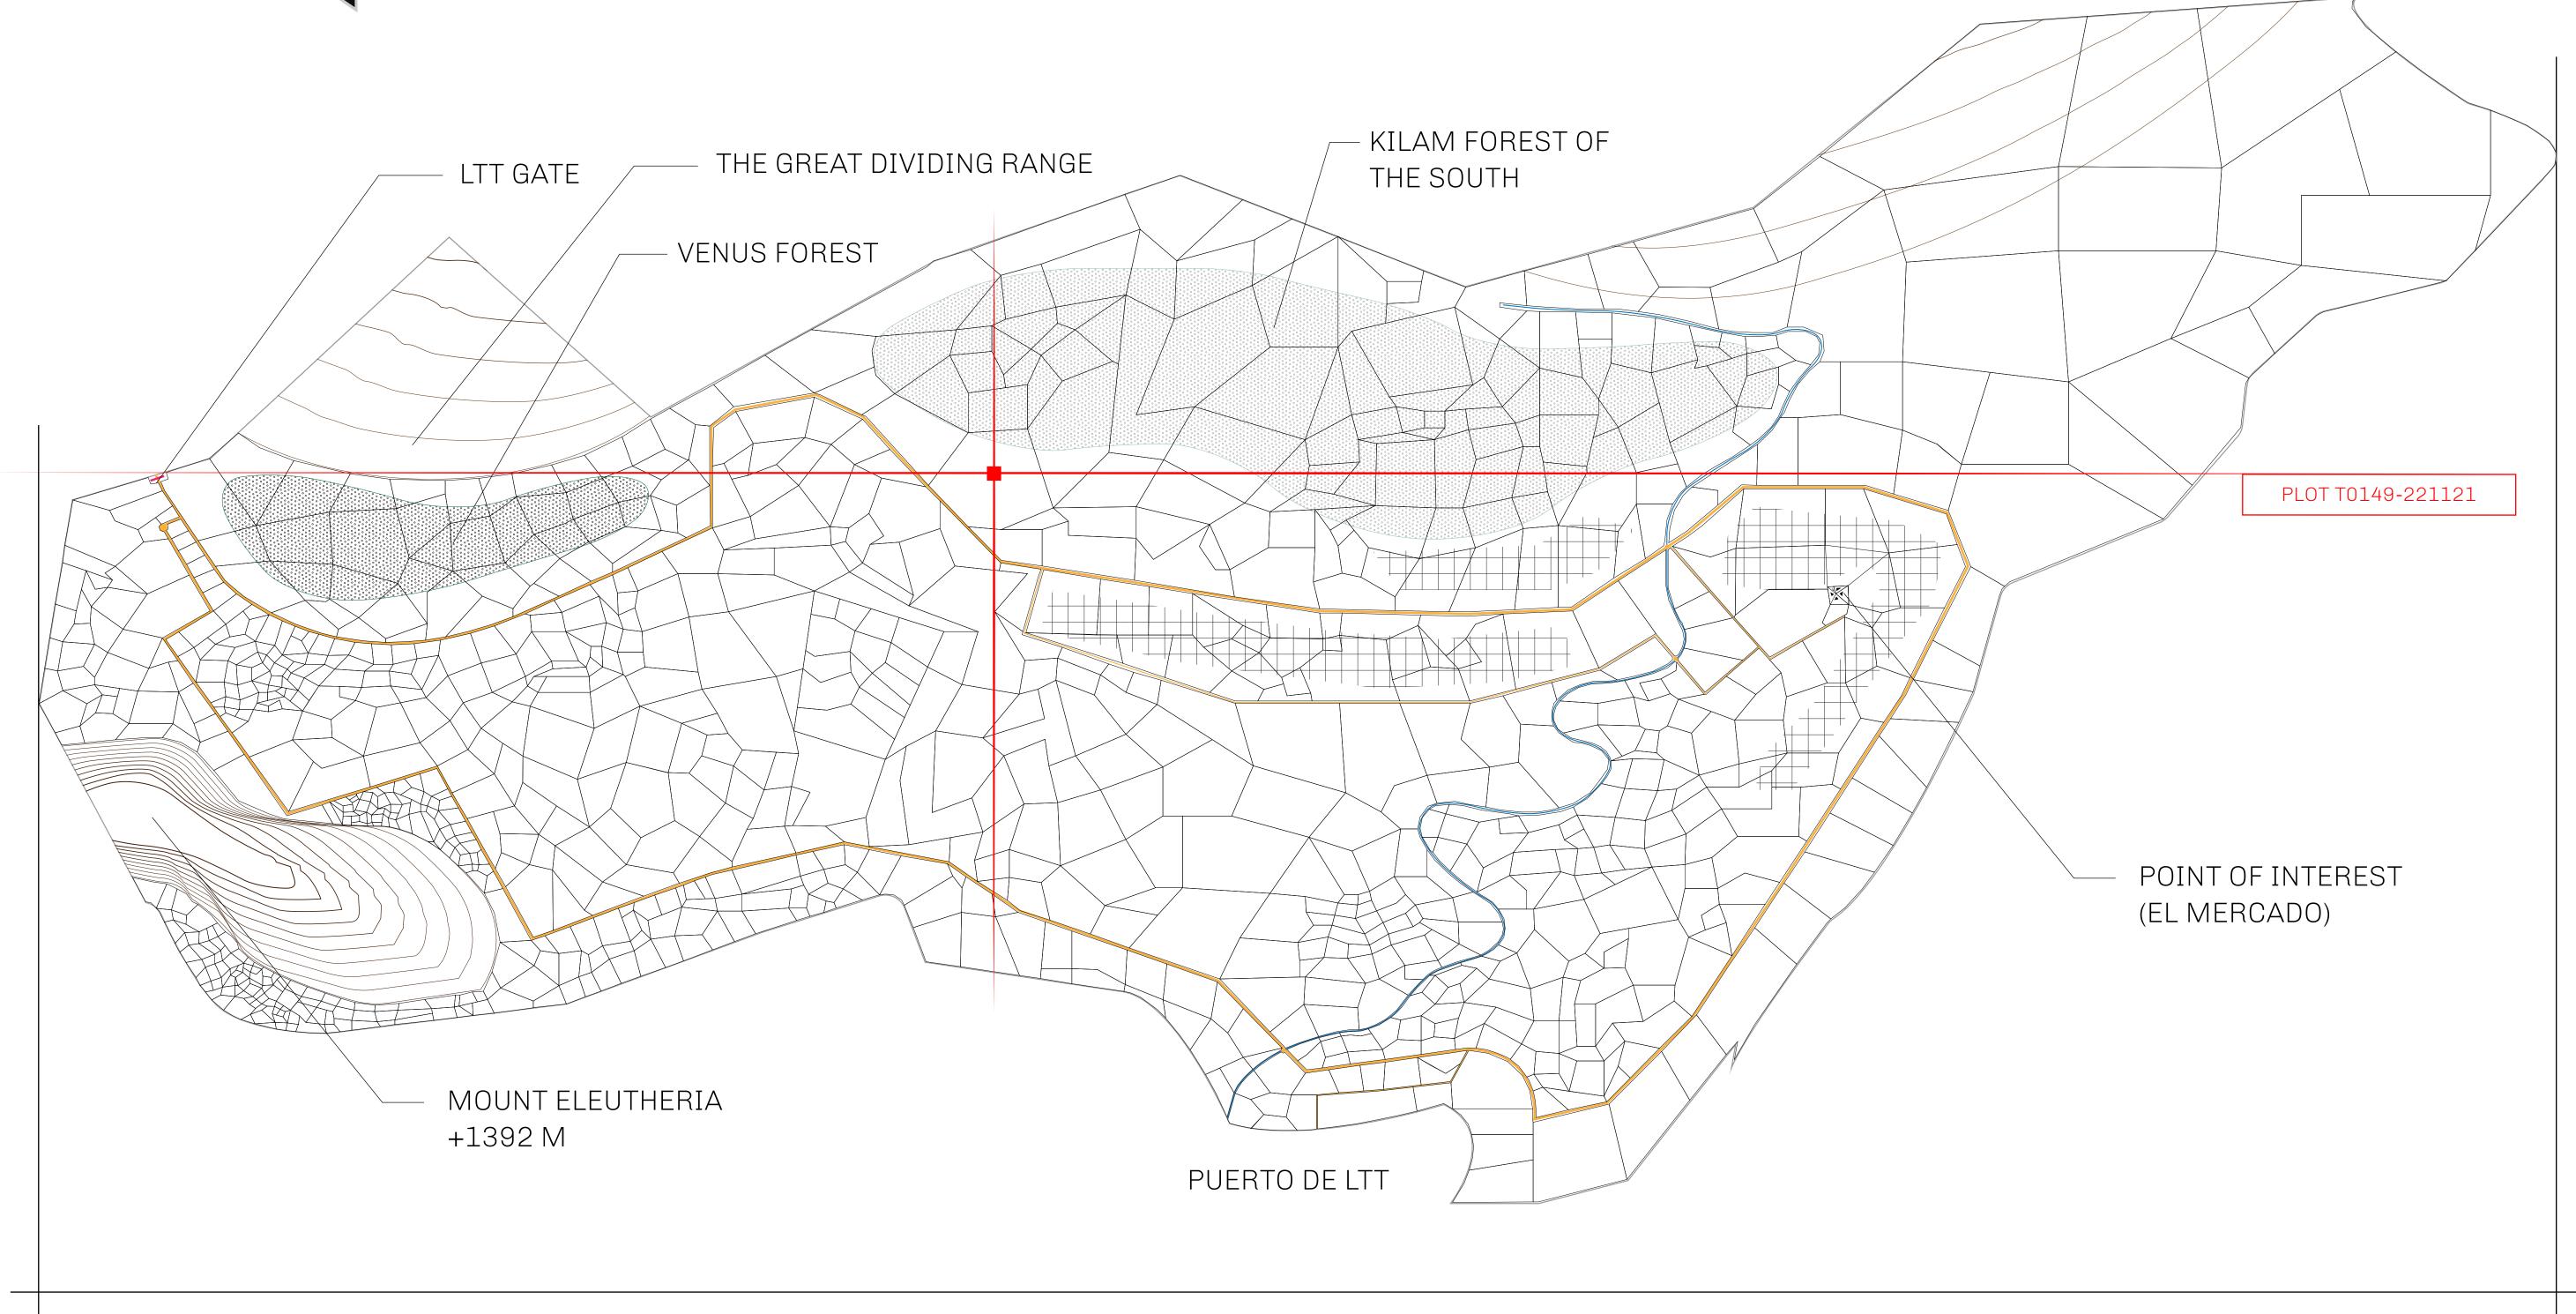

## THE SPANISH ARMADA

The most flamboyant of all of the states, this Spanish-speaking territory houses a clash of cultures. From the LTT trades in the El Mercado district to the solicitations for invites to the Great Empire, and even the traveling Caravans, it is a transient place; people are always on the move on the way to the Great Empire or a trek through the Dividing Range to the Royaume De Satoshi. Commerce uses derivations of LTT such as LTTE, LTTB, and LTTC.

## GEOGRAPHY

COASTLINE
BORDERS
HIGHEST POINT
LOWEST POINT
PLOTS
SCALE

193.03 KM (119.94 MILES)
OCEAN, THE GREAT EMPIRE
MT ELEUTHERIA +1392 M
PUERTO DE LTT 0 M

1045

1:50000

## H.M. LNFT Land Registry

TITLE NUMBER

T0149-221121

ADMINISTRATIVE AREA

TERRITORIO LTT ST

ISSUED 22 November 2021

SCALE **1/50000** 

OWNER ENTITLEMENT