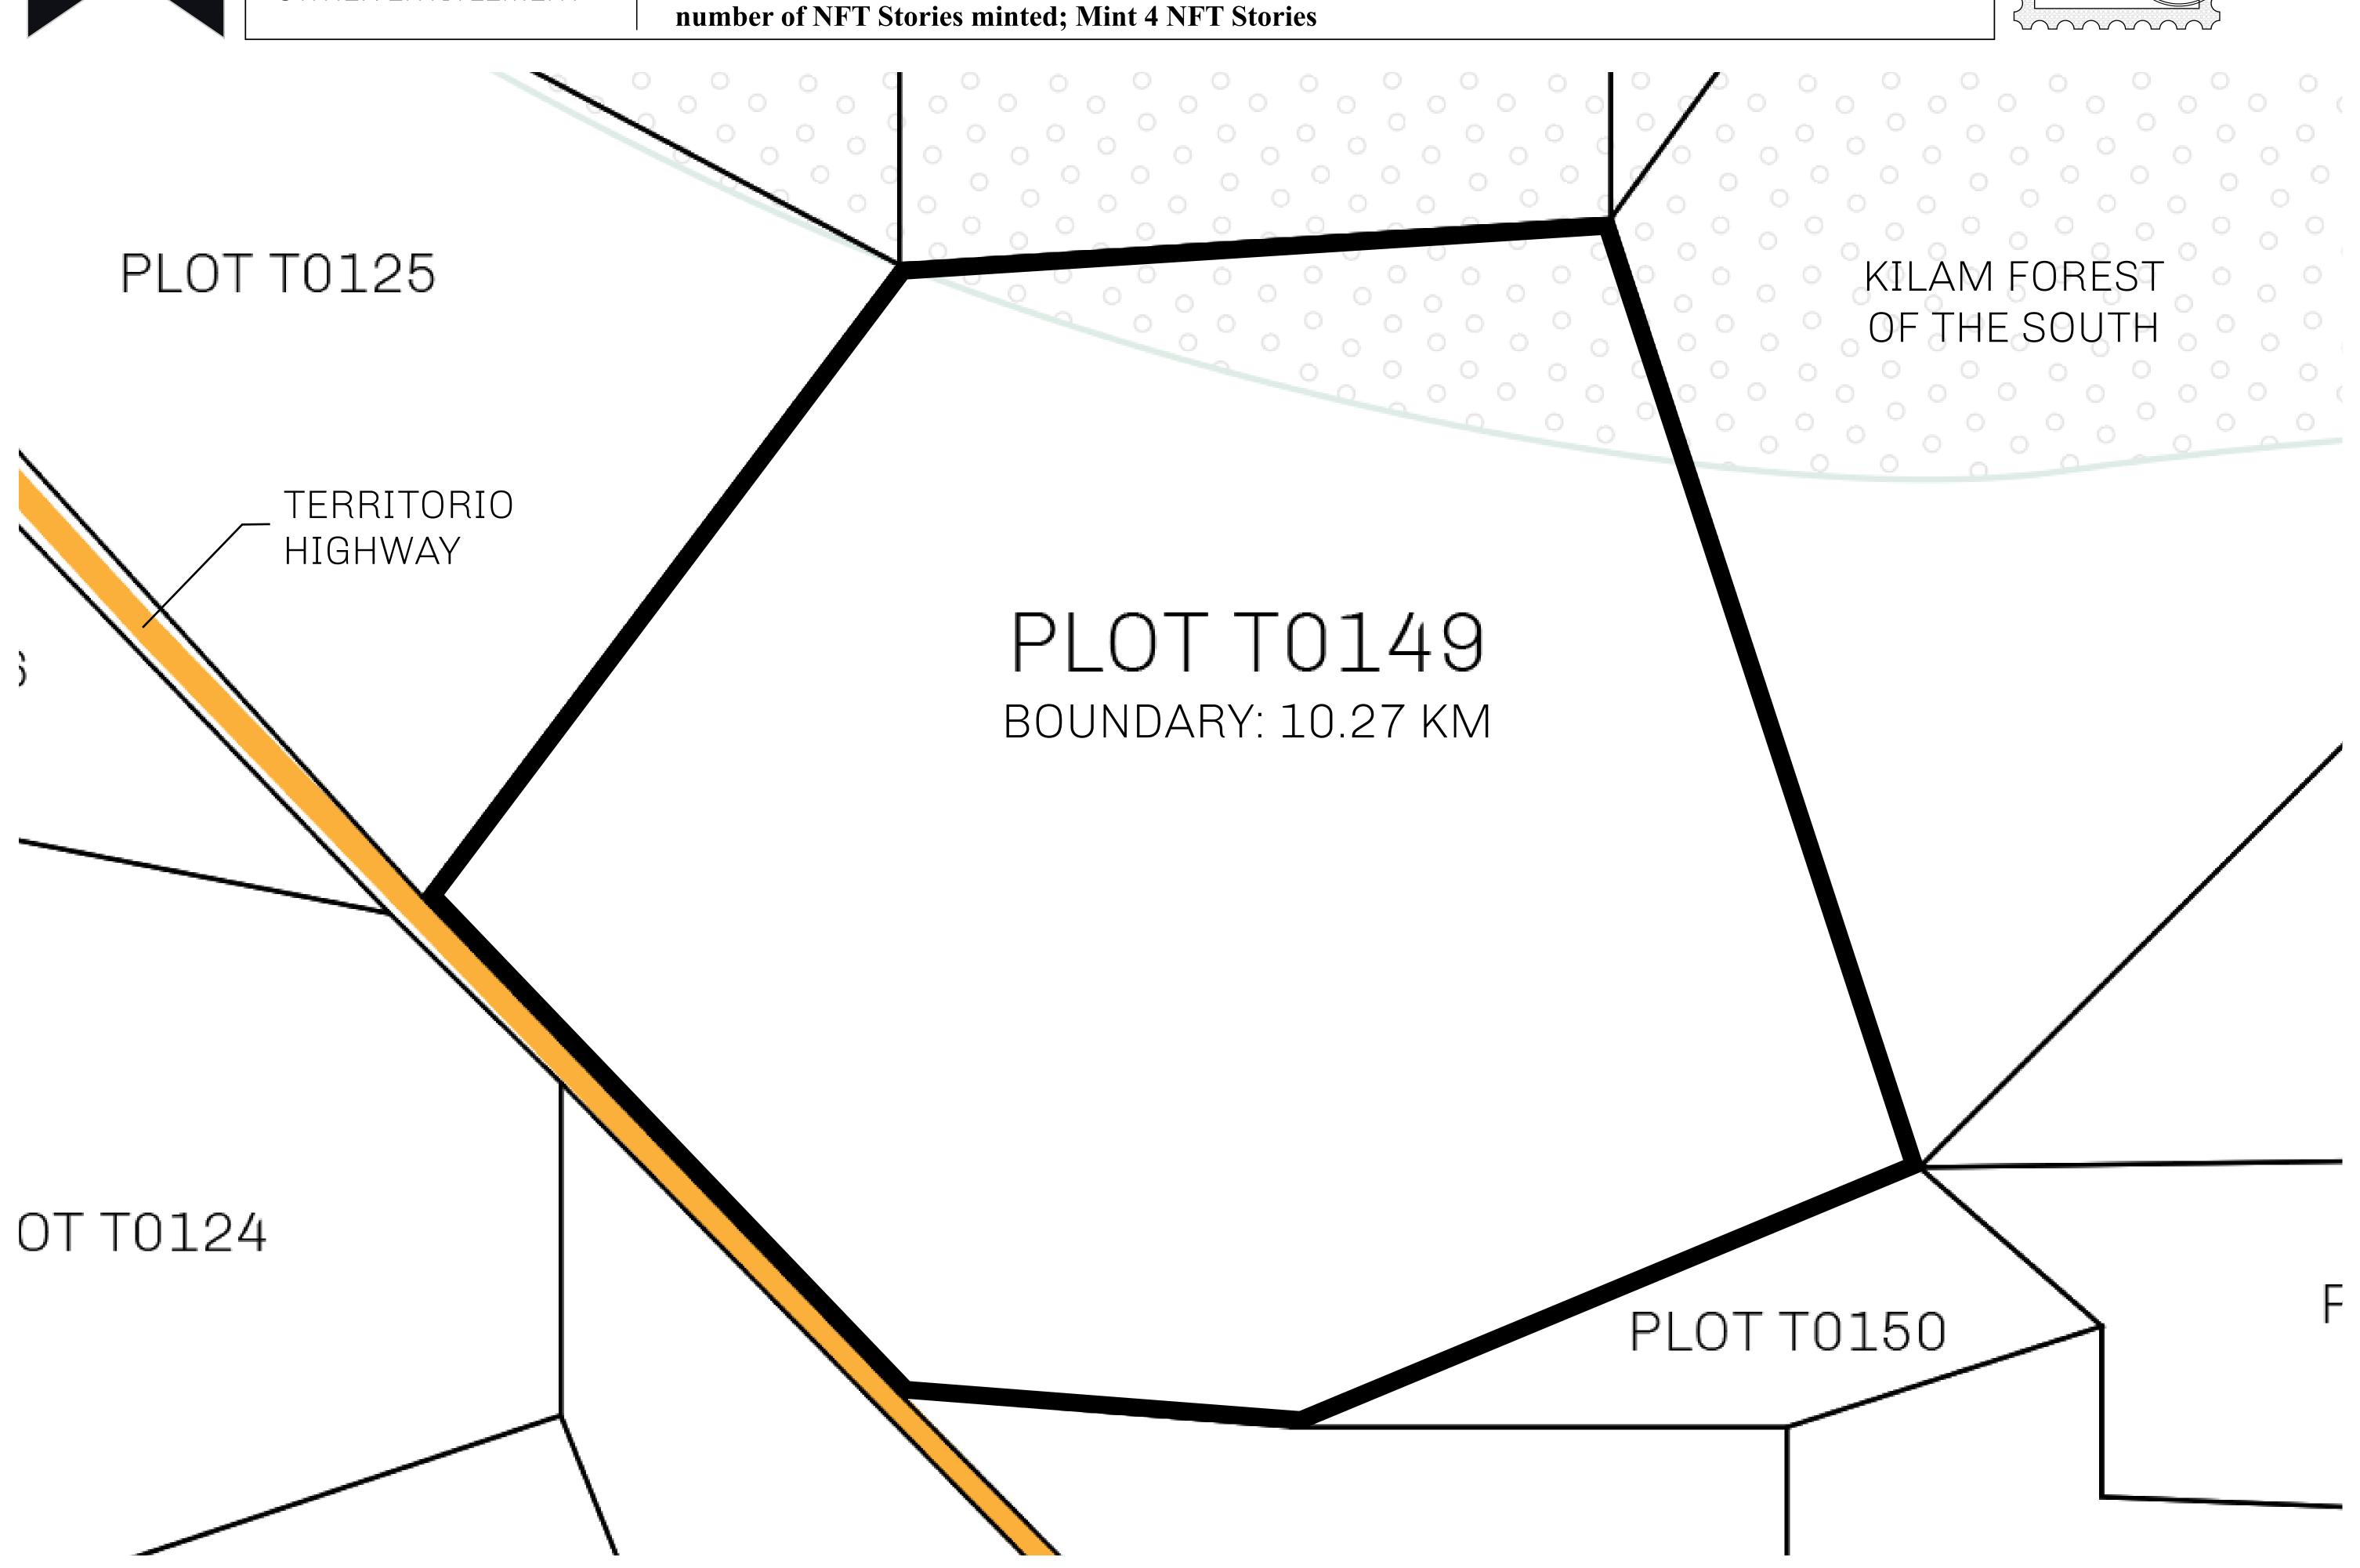

## H.M. LNFT Land Registry

TITLE NUMBER

T0149-221121

ADMINISTRATIVE AREA

TERRITORIO LTT ST

ISSUED 22 November 2021

SCALE **1/50000** 

OWNER ENTITLEMENT

Type W-T: Share of 0.1% of all BUN sales (rewarded in Credits) plus 1% of all LTT redeemed based on number of NFT Stories minted; Mint 4 NFT Stories