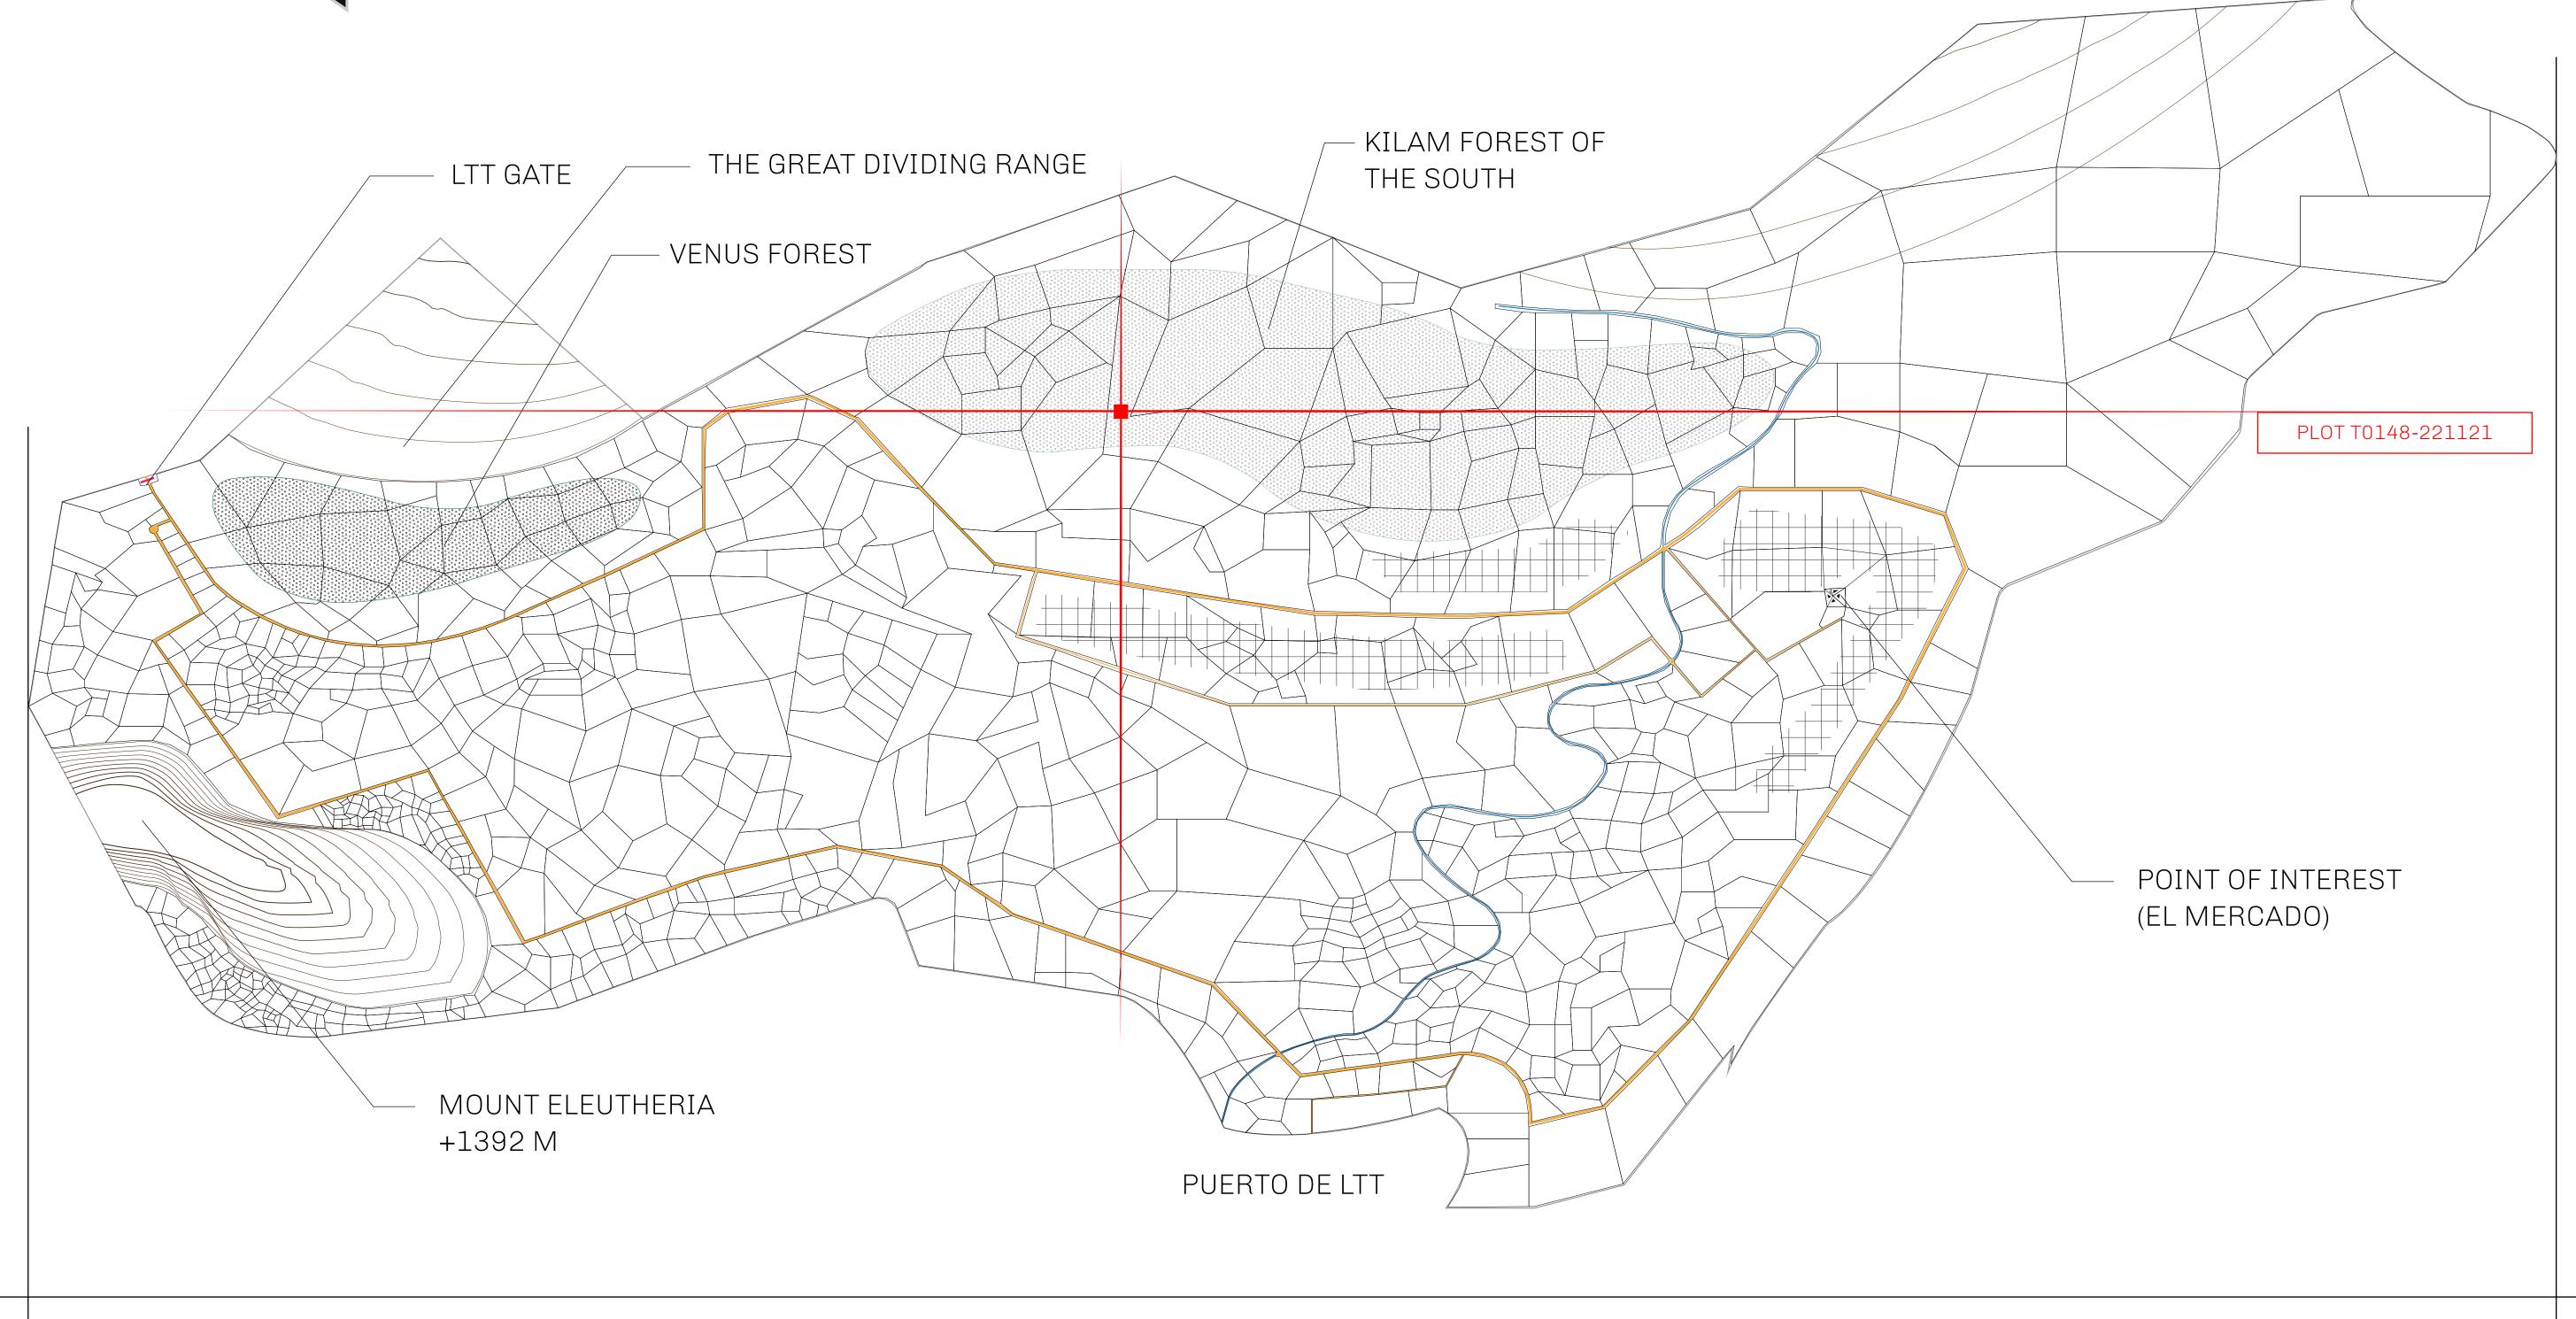

## THE SPANISH ARMADA

The most flamboyant of all of the states, this Spanish-speaking territory houses a clash of cultures. From the LTT trades in the El Mercado district to the solicitations for invites to the Great Empire, and even the traveling Caravans, it is a transient place; people are always on the move on the way to the Great Empire or a trek through the Dividing Range to the Royaume De Satoshi. Commerce uses derivations of LTT such as LTTE, LTTB, and LTTC.

## GEOGRAPHY

COASTLINE
BORDERS
HIGHEST POINT
LOWEST POINT
PLOTS
SCALE

193.03 KM (119.94 MILES)
OCEAN, THE GREAT EMPIRE
MT ELEUTHERIA +1392 M
PUERTO DE LTT 0 M

1045

1:50000