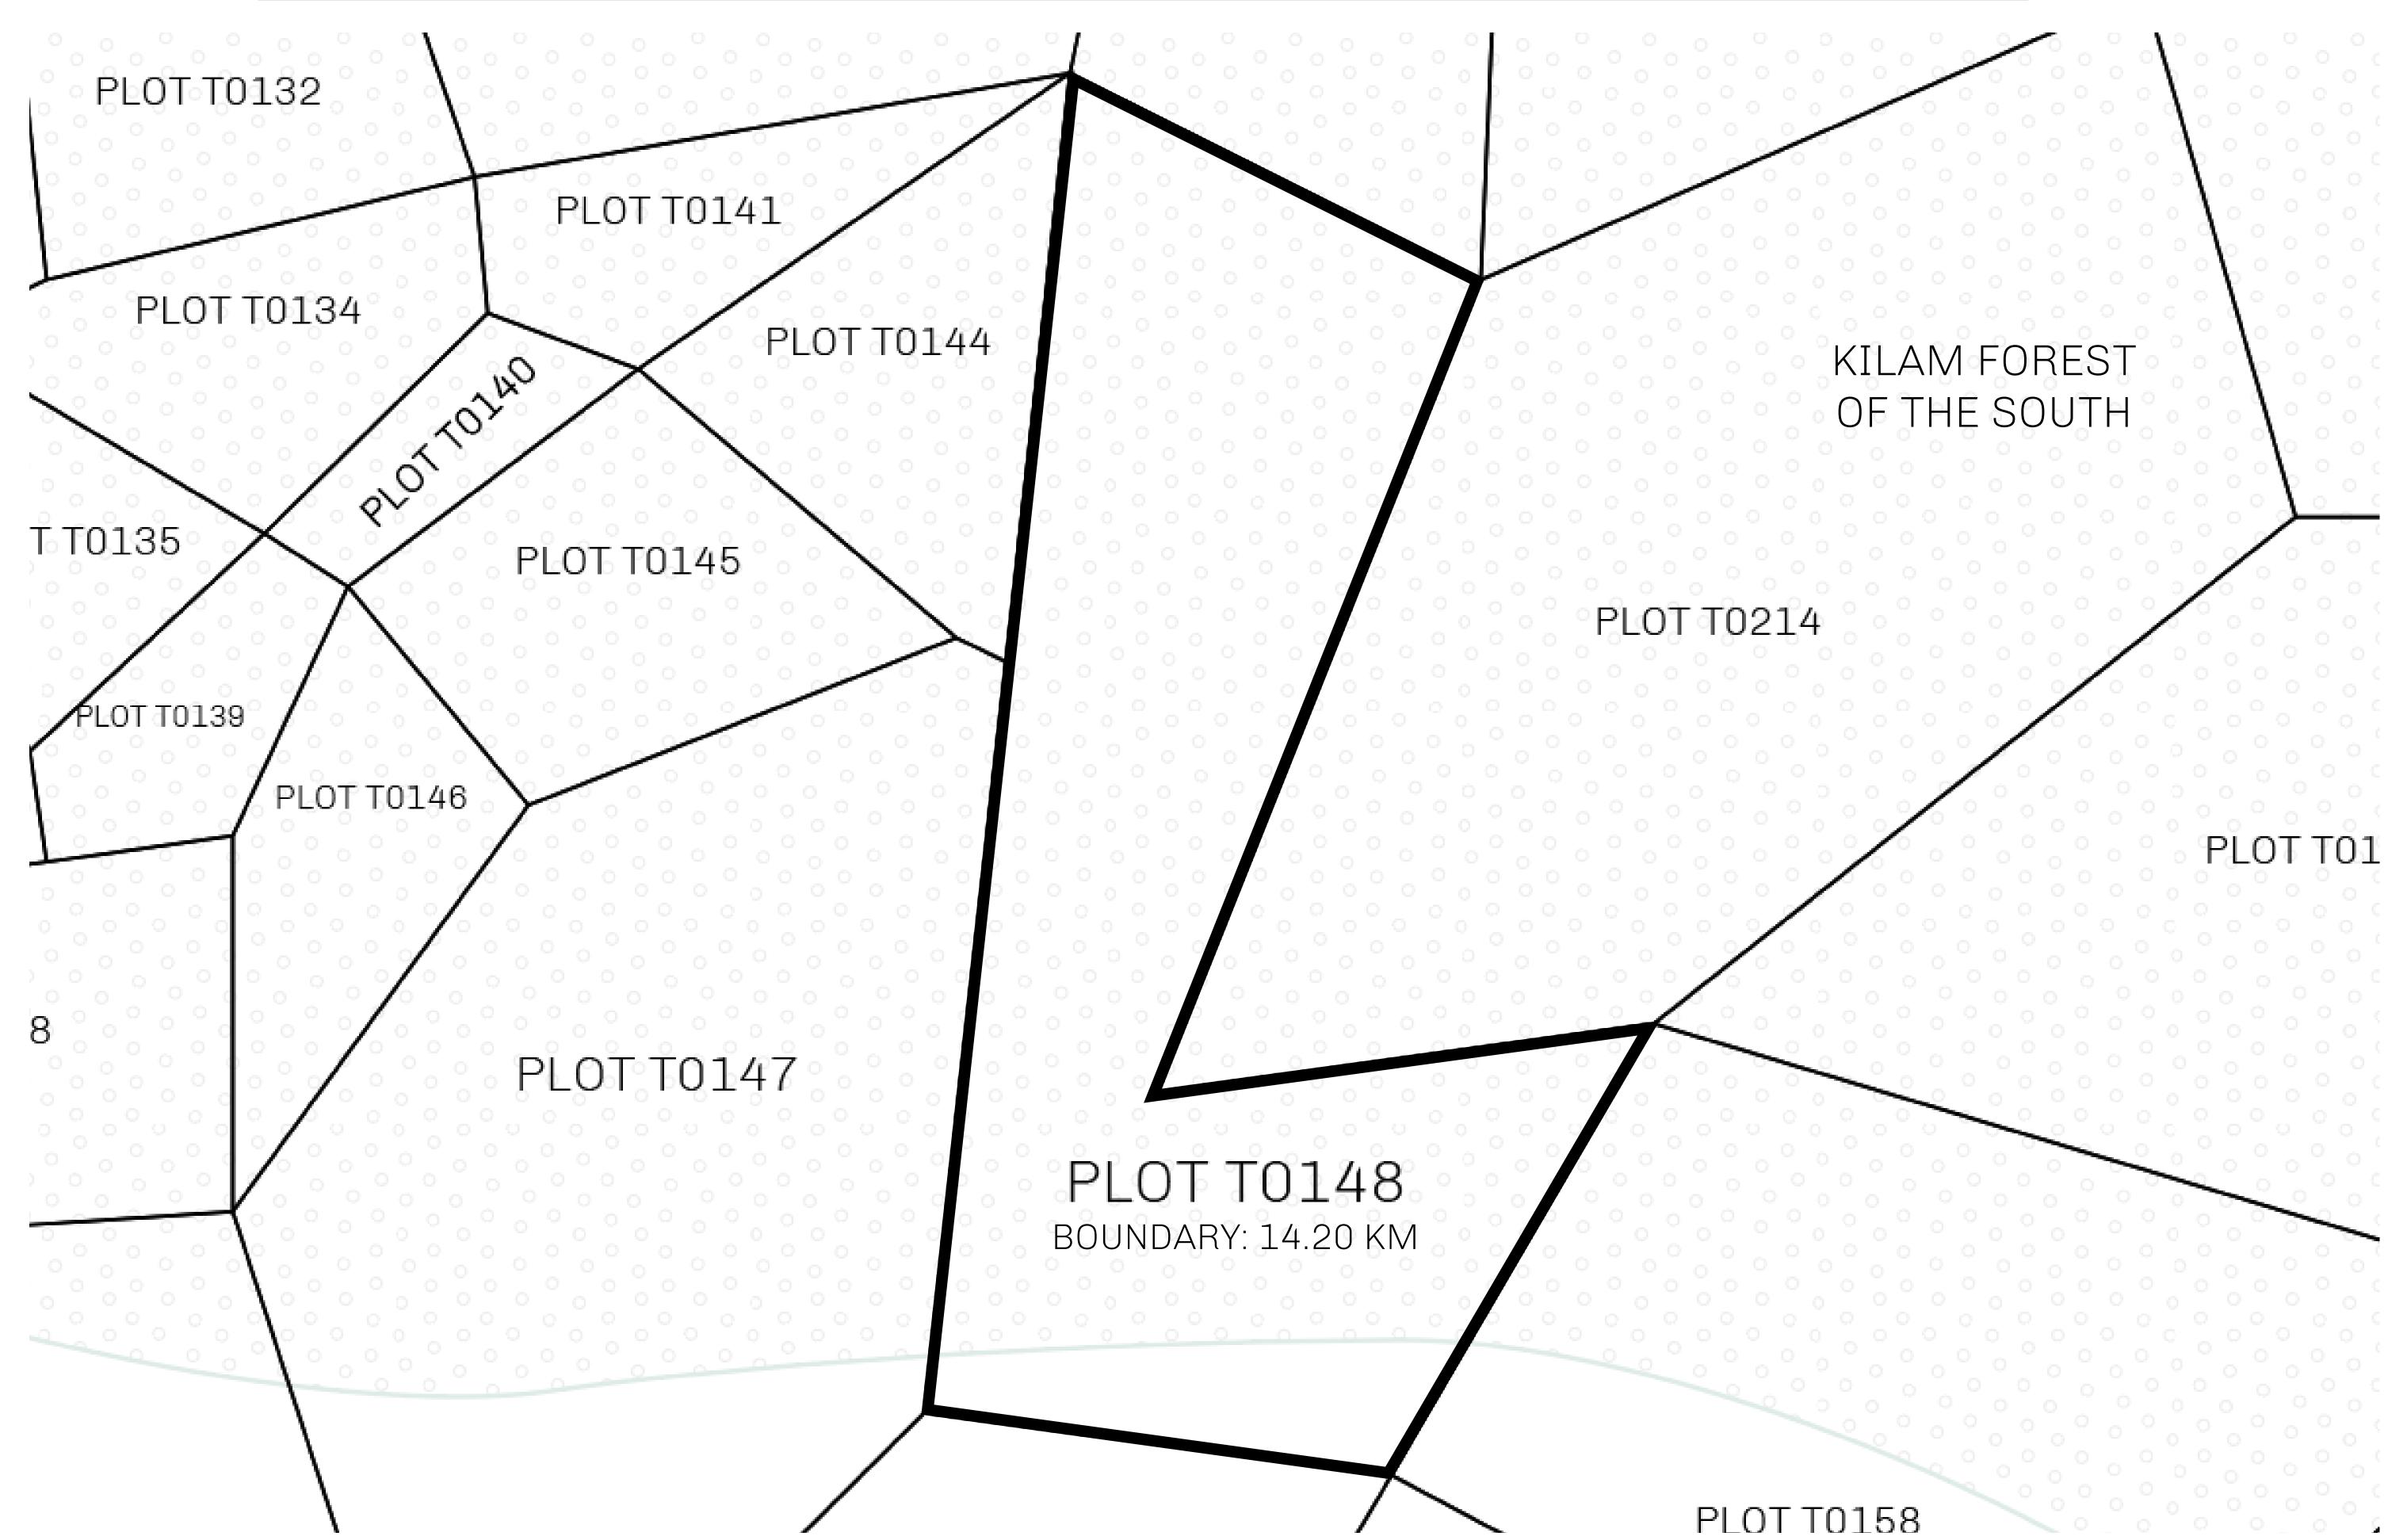

## H.M. LNFT Land Registry

TITLE NUMBER

T0148-221121

ADMINISTRATIVE AREA

TERRITORIO LTT ST

ISSUED 22 November 2021

SCALE **1/50000** 

OWNER ENTITLEMENT