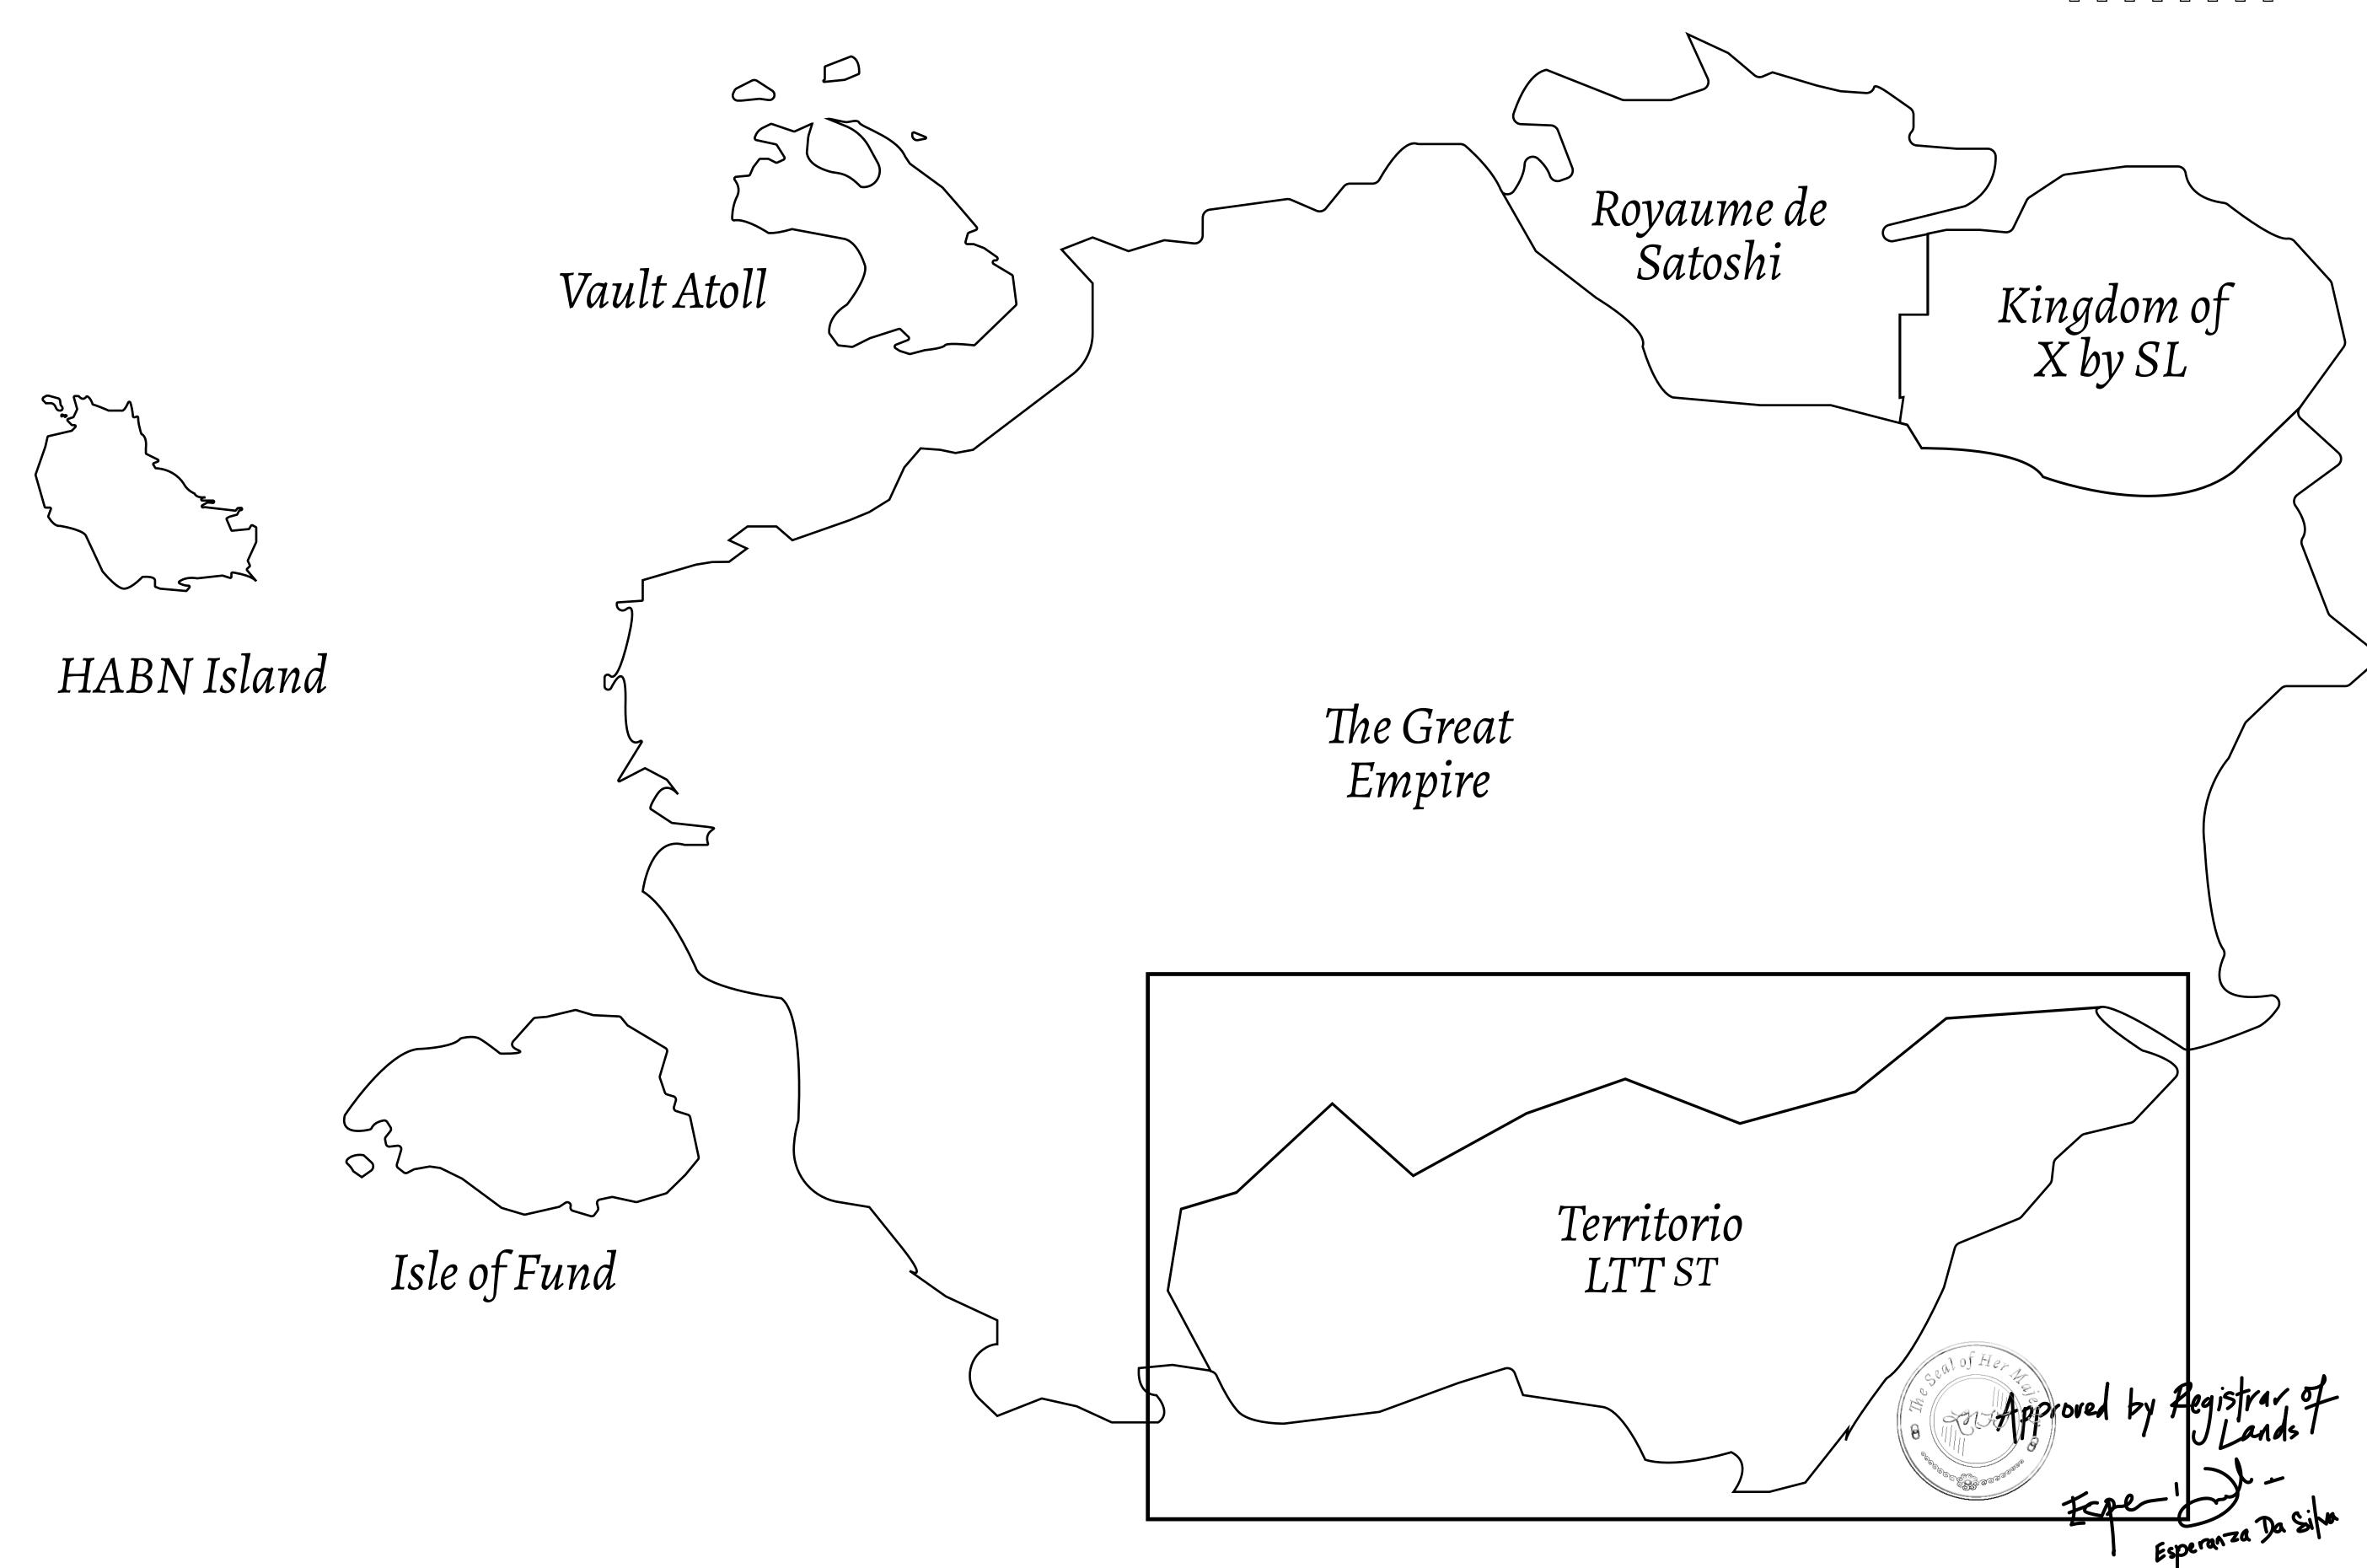

## THE SPANISH ARMADA

The most flamboyant of all of the states, this Spanish-speaking territory houses a clash of cultures. From the LTT trades in the El Mercado district to the solicitations for invites to the Great Empire, and even the traveling Caravans, it is a transient place; people are always on the move on the way to the Great Empire or a trek through the Dividing Range to the Royaume De Satoshi. Commerce uses derivations of LTT such as LTTE, LTTB, and LTTC.

## GEOGRAPHY

COASTLINE
BORDERS
HIGHEST POINT
LOWEST POINT
PLOTS
SCALE

193.03 KM (119.94 MILES)
OCEAN, THE GREAT EMPIRE
MT ELEUTHERIA +1392 M
PUERTO DE LTT 0 M

1045

1:50000

## H.M. LNFT Land Registry

TITLE NUMBER

T0148-221121

ADMINISTRATIVE AREA

TERRITORIO LTT ST

ISSUED 22 November 2021

SCALE **1/50000** 

OWNER ENTITLEMENT