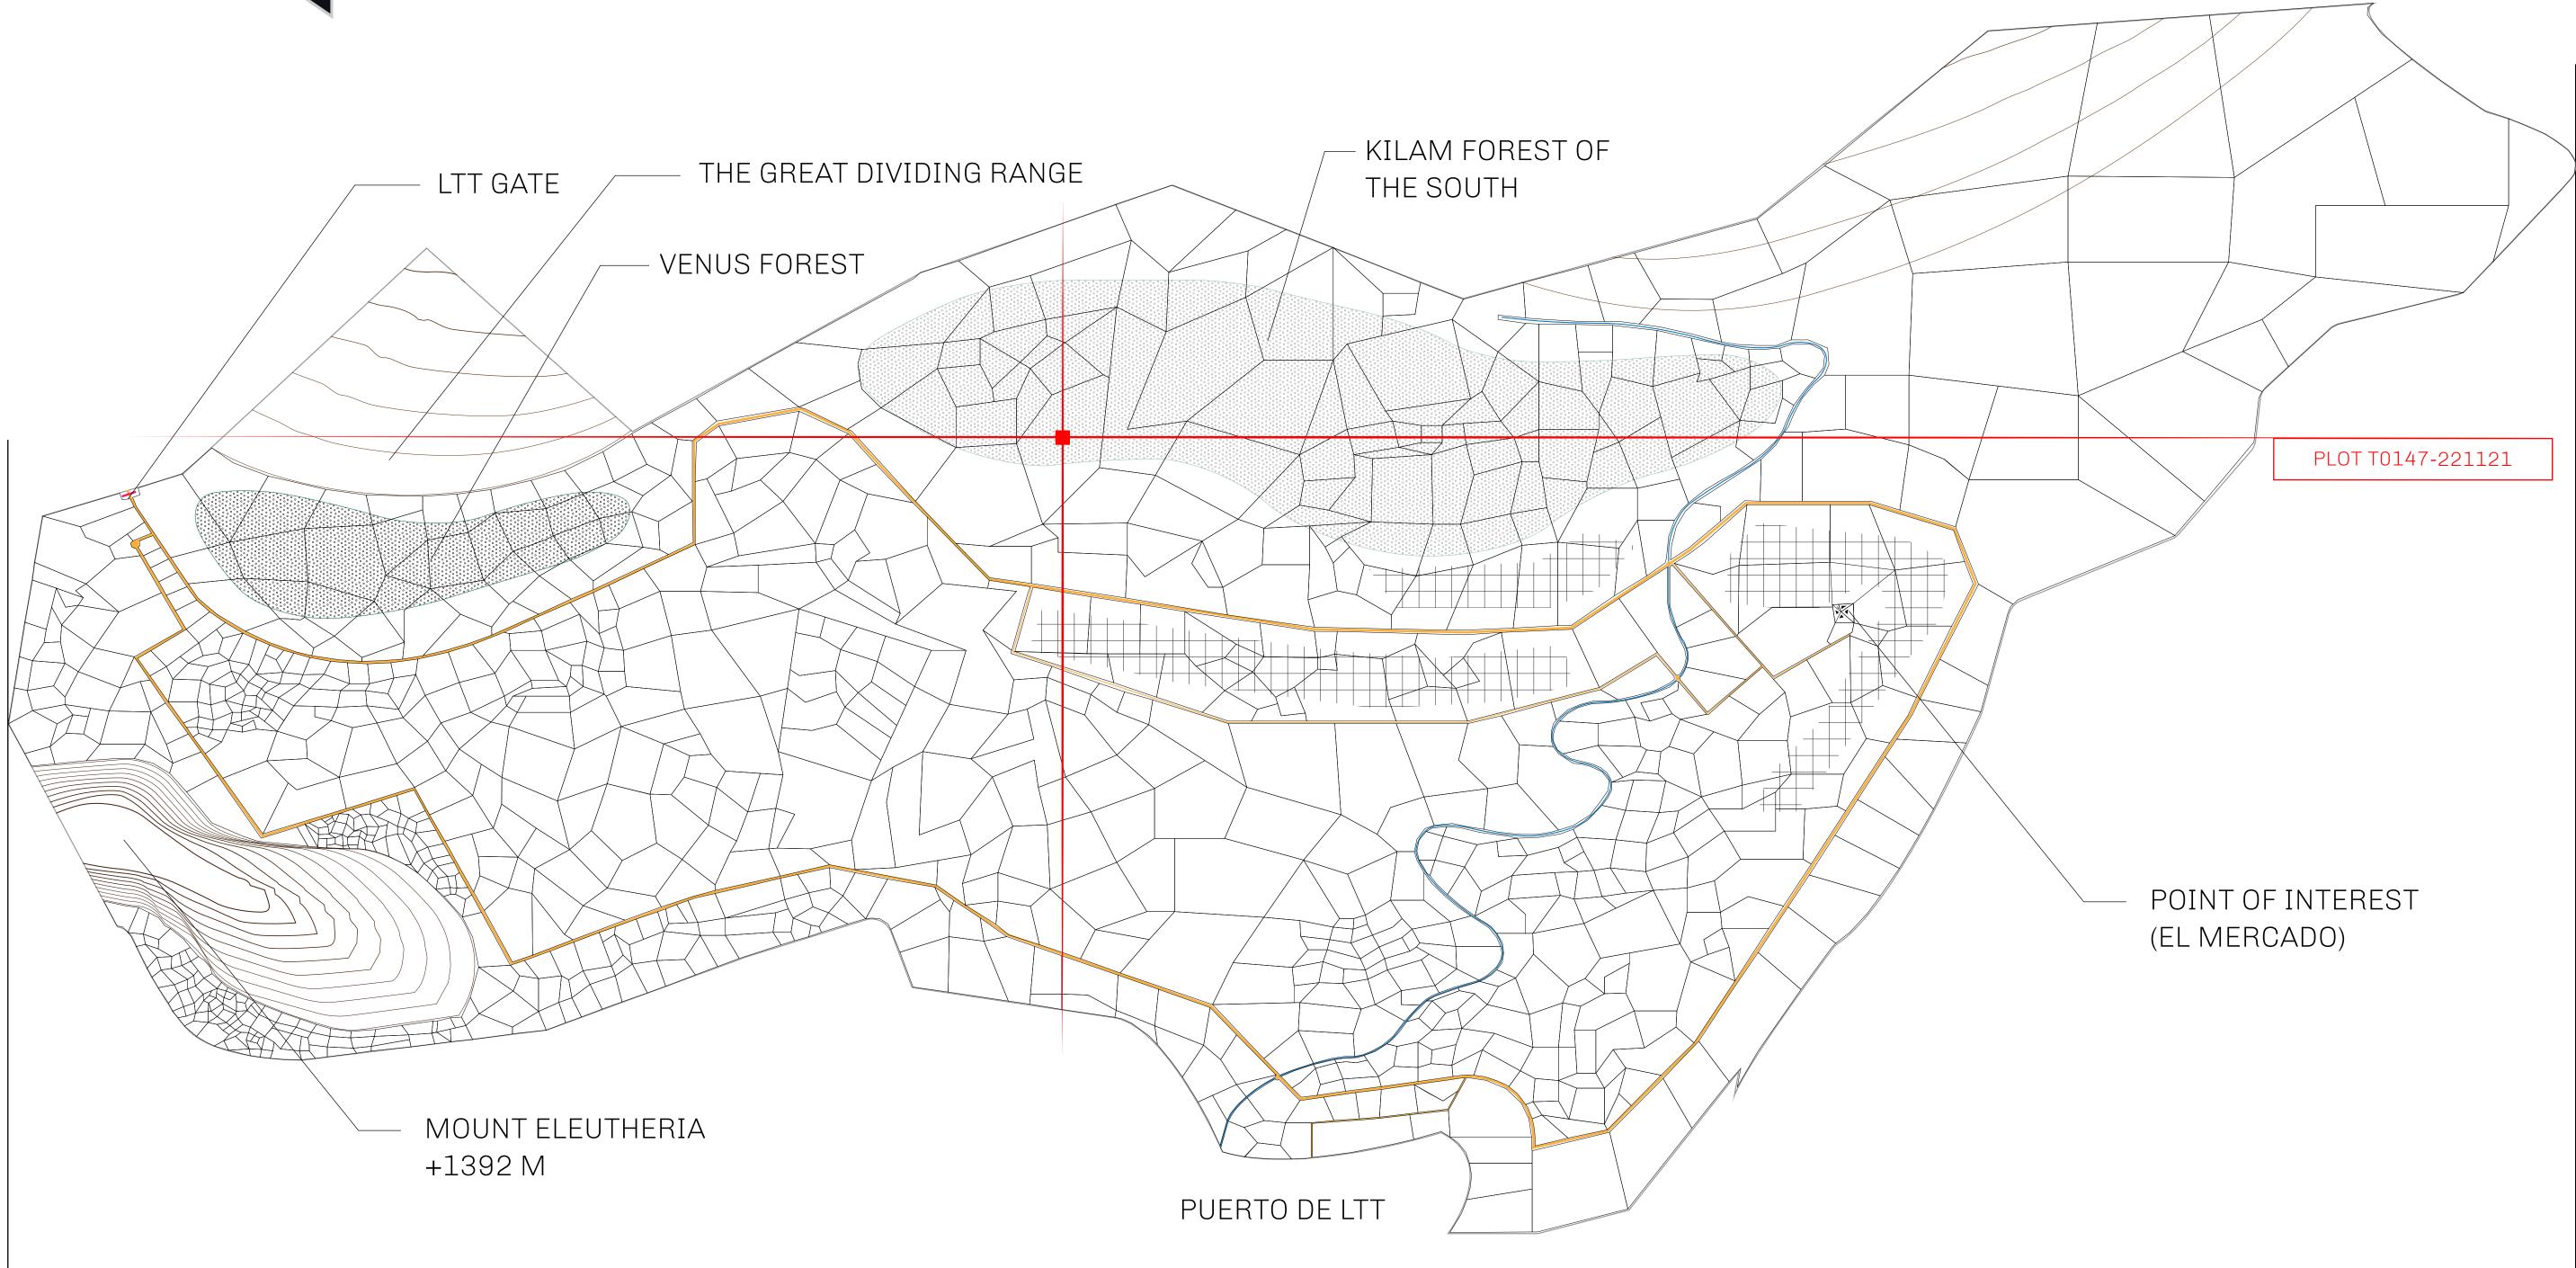

#### GEOGRAPHY

COASTLINE BORDERS HIGHEST POINT LOWEST POINT PLOTS SCALE

193.03 KM (119.94 MILES) OCEAN, THE GREAT EMPIRE MT ELEUTHERIA +1392 M PUERTO DE LTT O M 1045 1:50000

73.54 KM

### **T0147-221121**

ISSUED 22 November 2021

SCALE 1/50000

### PLOT T0147 BOUNDARY: 10.70 KM

PLOT T0154

**OFFICIAL PERSPECTIVE SHEET FOR FILING** Indicate vantage point for each drawing. Copy and mark each sheet required prior to filing. 6 Guide - Vantage point should be indicated as shown in the diagram: 0 0