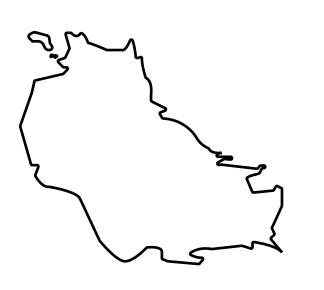

#### GEOGRAPHY

COASTLINE BORDERS HIGHEST POINT LOWEST POINT PLOTS SCALE

193.03 KM (119.94 MILES) OCEAN, THE GREAT EMPIRE MT ELEUTHERIA +1392 M PUERTO DE LTT O M 1045 1:50000

73.54 KM

### PLOT T0147 BOUNDARY: 10.70 KM

PLOT T0154

**OFFICIAL PERSPECTIVE SHEET FOR FILING** Indicate vantage point for each drawing. Copy and mark each sheet required prior to filing. 6 Guide - Vantage point should be indicated as shown in the diagram: 0 0