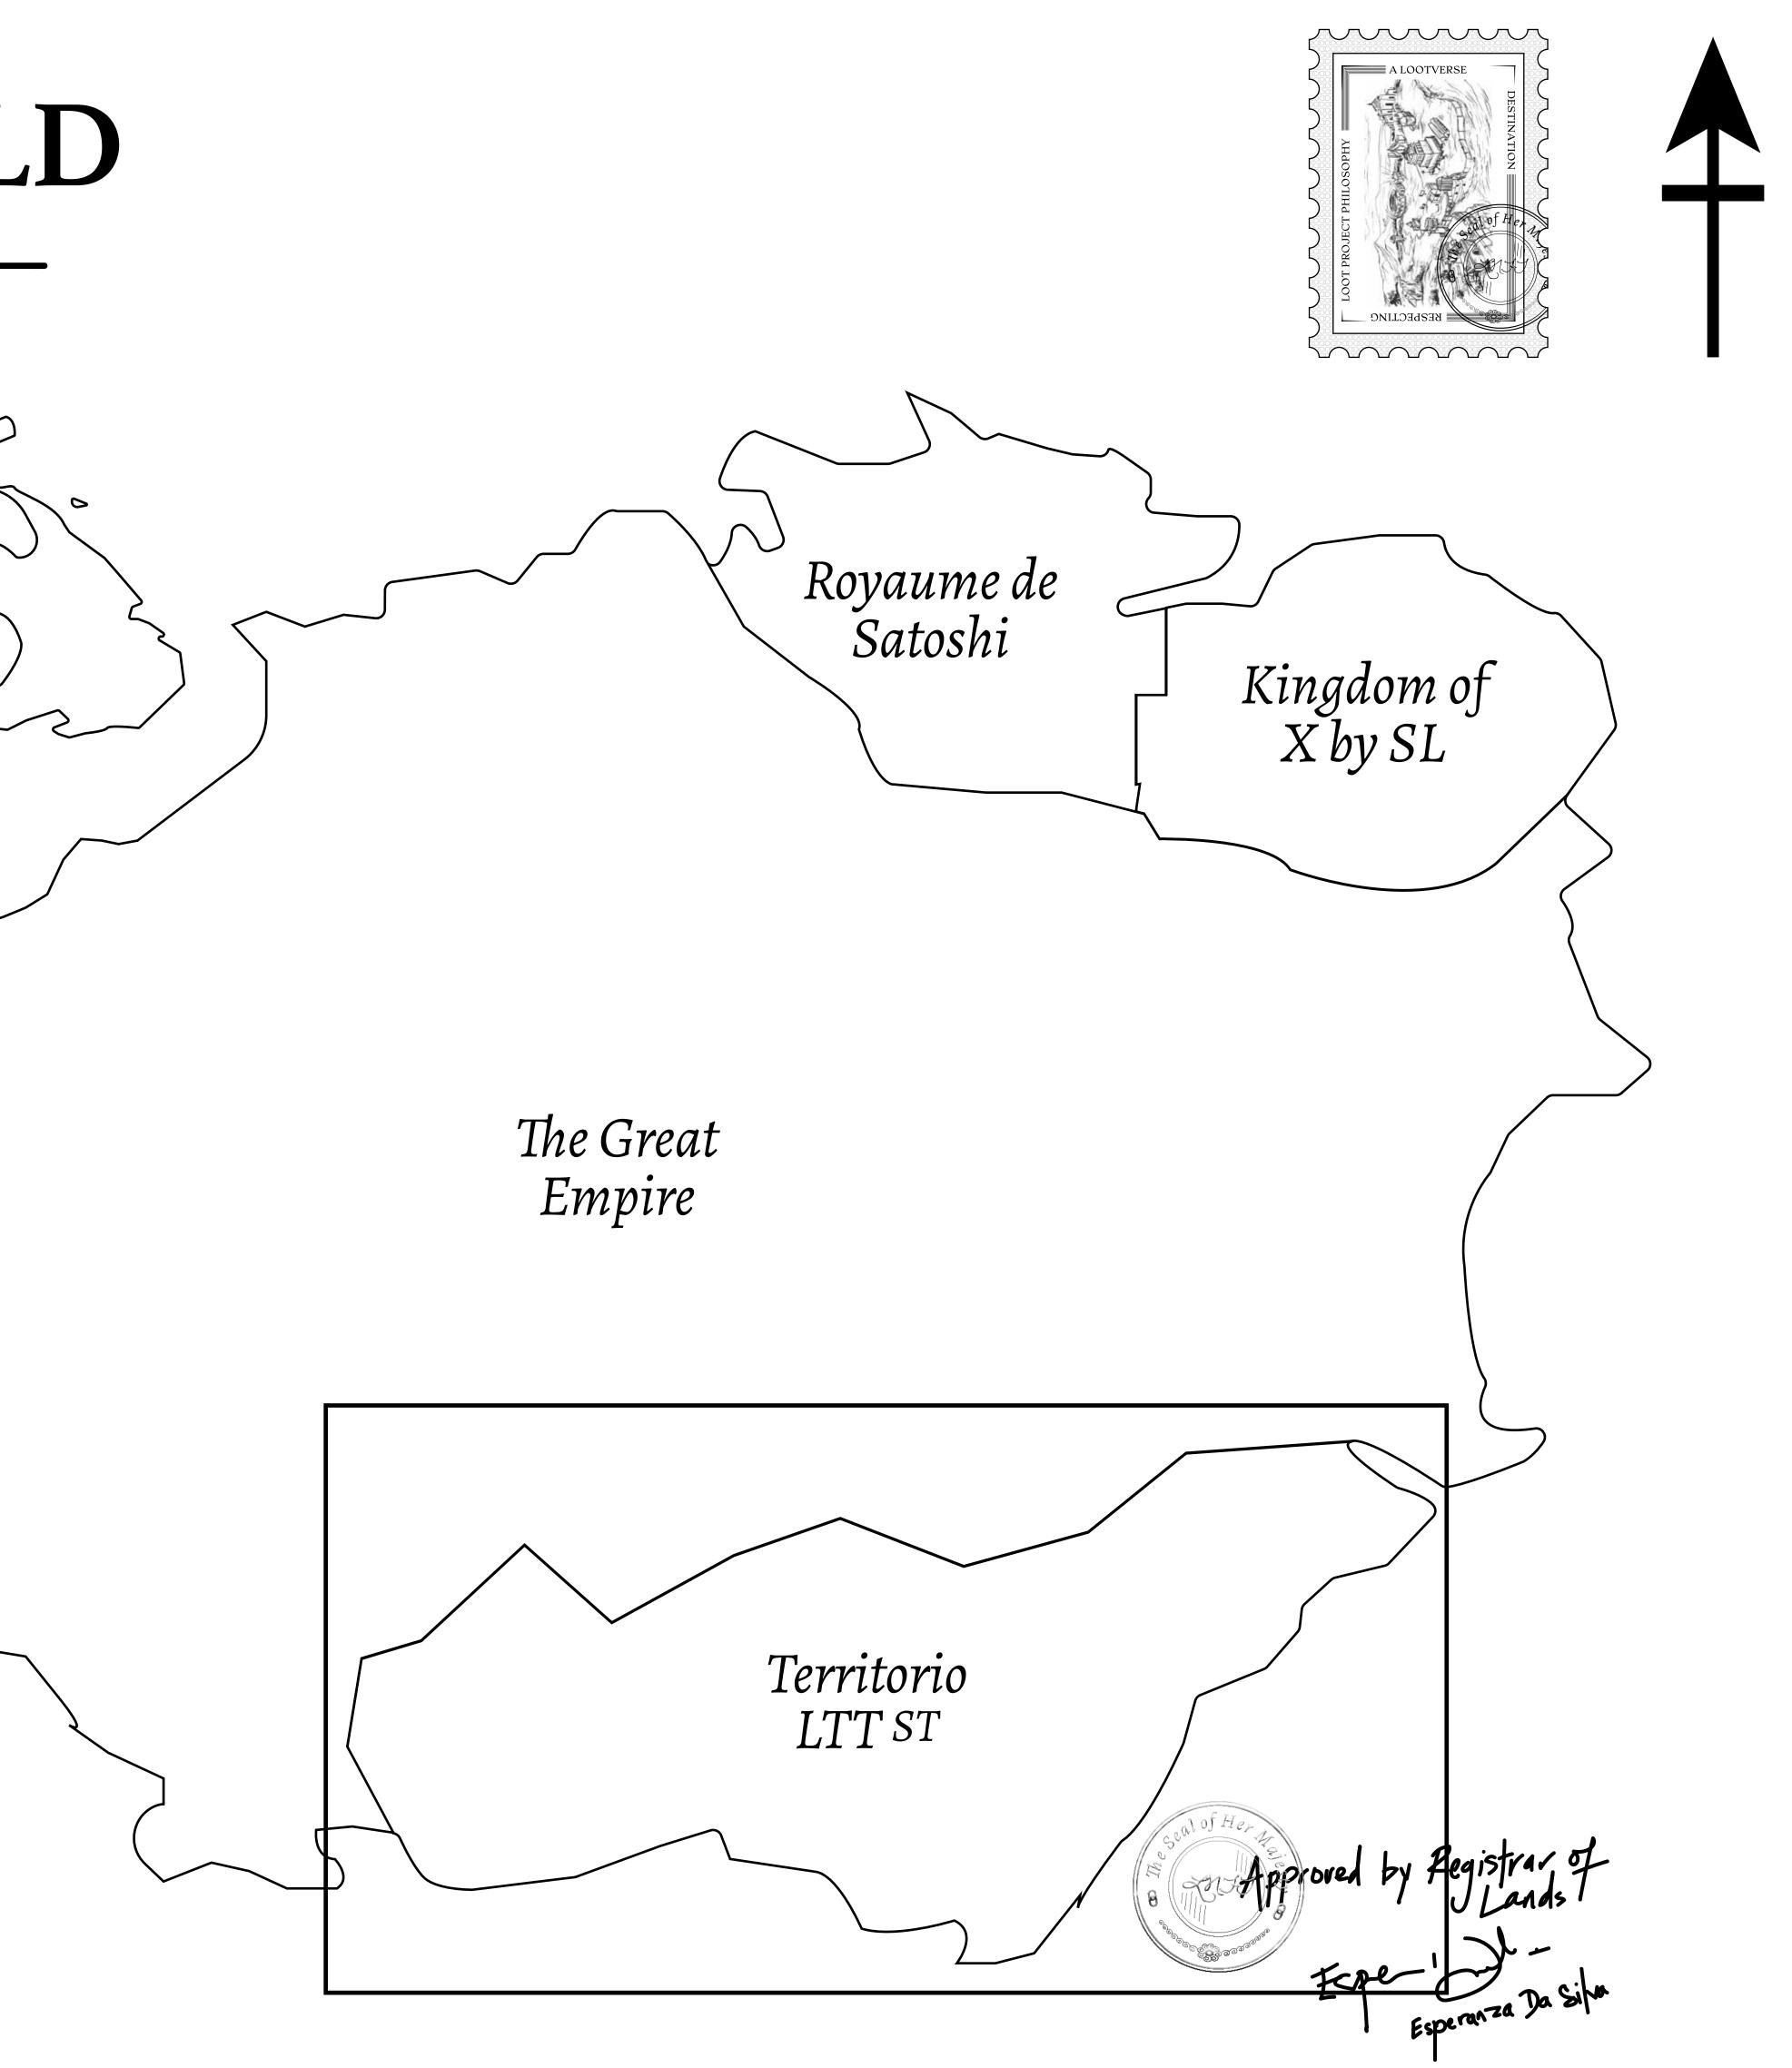

#### THE SPANISH ARMADA

The most flamboyant of all of the states, this Spanish-speaking territory houses a clash of cultures. From the LTT trades in the El Mercado district to the solicitations for invites to the Great Empire, and even the traveling Caravans, it is a transient place; people are always on the move on the way to the Great Empire or a trek through the Dividing Range to the Royaume De Satoshi. Commerce uses derivations of LTT such as LTTE, LTTB, and LTTC.

#### GEOGRAPHY

COASTLINE BORDERS HIGHEST POINT LOWEST POINT PLOTS SCALE

193.03 KM (119.94 MILES) OCEAN, THE GREAT EMPIRE MT ELEUTHERIA +1392 M PUERTO DE LTT O M 1045 1:50000

73.54 KM

### **TERRITORIO LTT ST**

Type W-T: Share of 0.1% of all BUN sales (rewarded in Credits) plus 1% of all LTT redeemed based on number of NFT Stories minted; Mint 4 NFT Stories

PLO 6 TOT45

PLOT T0149

TERRITORIO