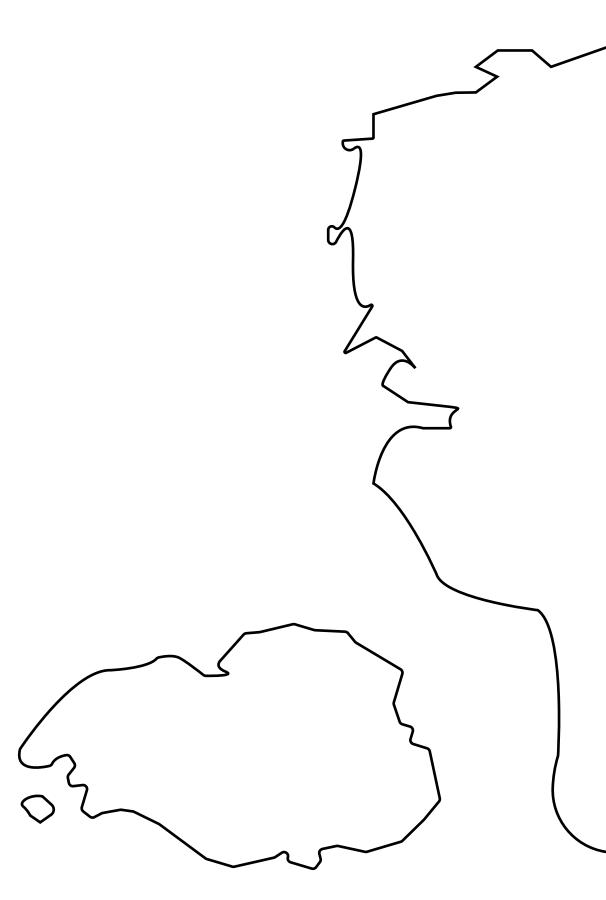

#### GEOGRAPHY

COASTLINE BORDERS HIGHEST POINT LOWEST POINT PLOTS SCALE

193.03 KM (119.94 MILES) OCEAN, THE GREAT EMPIRE MT ELEUTHERIA +1392 M PUERTO DE LTT O M 1045 1:50000

73.54 KM

### PLOT T0147 BOUNDARY: 10.70 KM

PLOT T0154

**OFFICIAL PERSPECTIVE SHEET FOR FILING** Indicate vantage point for each drawing. Copy and mark each sheet required prior to filing. 6 Guide - Vantage point should be indicated as shown in the diagram: 0 0