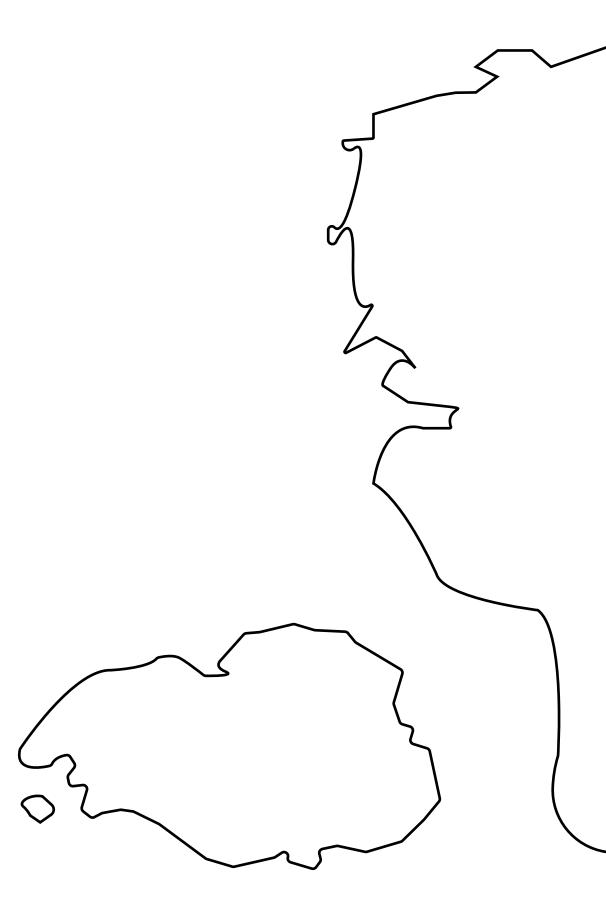

# 39 ന PLOT T0146 . OT. BOUNDARY: 4.88 KM

PLOT TO 145**KILAM FOREST** OF THE SOUTH PLOT TO147

**OFFICIAL PERSPECTIVE SHEET FOR FILING** Indicate vantage point for each drawing. Copy and mark each sheet required prior to filing. Guide - Vantage point should be indicated as shown in the diagram:  $\odot$  $\odot$  $^{\circ}$  $\odot$ Ο О  $\odot$ Ö Ö  $\circ$  $\odot$  $\circ$  $\odot$ О Ö  $^{\circ}$  $^{\circ}$ 