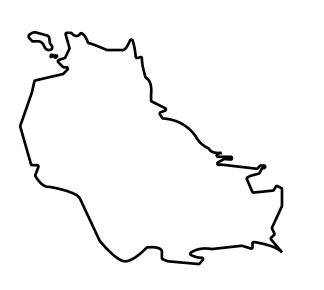

#### GEOGRAPHY

COASTLINE BORDERS HIGHEST POINT LOWEST POINT PLOTS SCALE

193.03 KM (119.94 MILES) OCEAN, THE GREAT EMPIRE MT ELEUTHERIA +1392 M PUERTO DE LTT O M 1045 1:50000

#### 73.54 KM

# 39 ന PLOT T0146 . OT. BOUNDARY: 4.88 KM

PLOT TO 145**KILAM FOREST** OF THE SOUTH PLOT TO147

**OFFICIAL PERSPECTIVE SHEET FOR FILING** Indicate vantage point for each drawing. Copy and mark each sheet required prior to filing. Guide - Vantage point should be indicated as shown in the diagram:  $\odot$  $\odot$  $^{\circ}$  $\odot$ Ο О  $\odot$ Ö Ö  $\circ$  $\odot$  $\circ$  $\odot$ О Ö  $^{\circ}$  $^{\circ}$ 