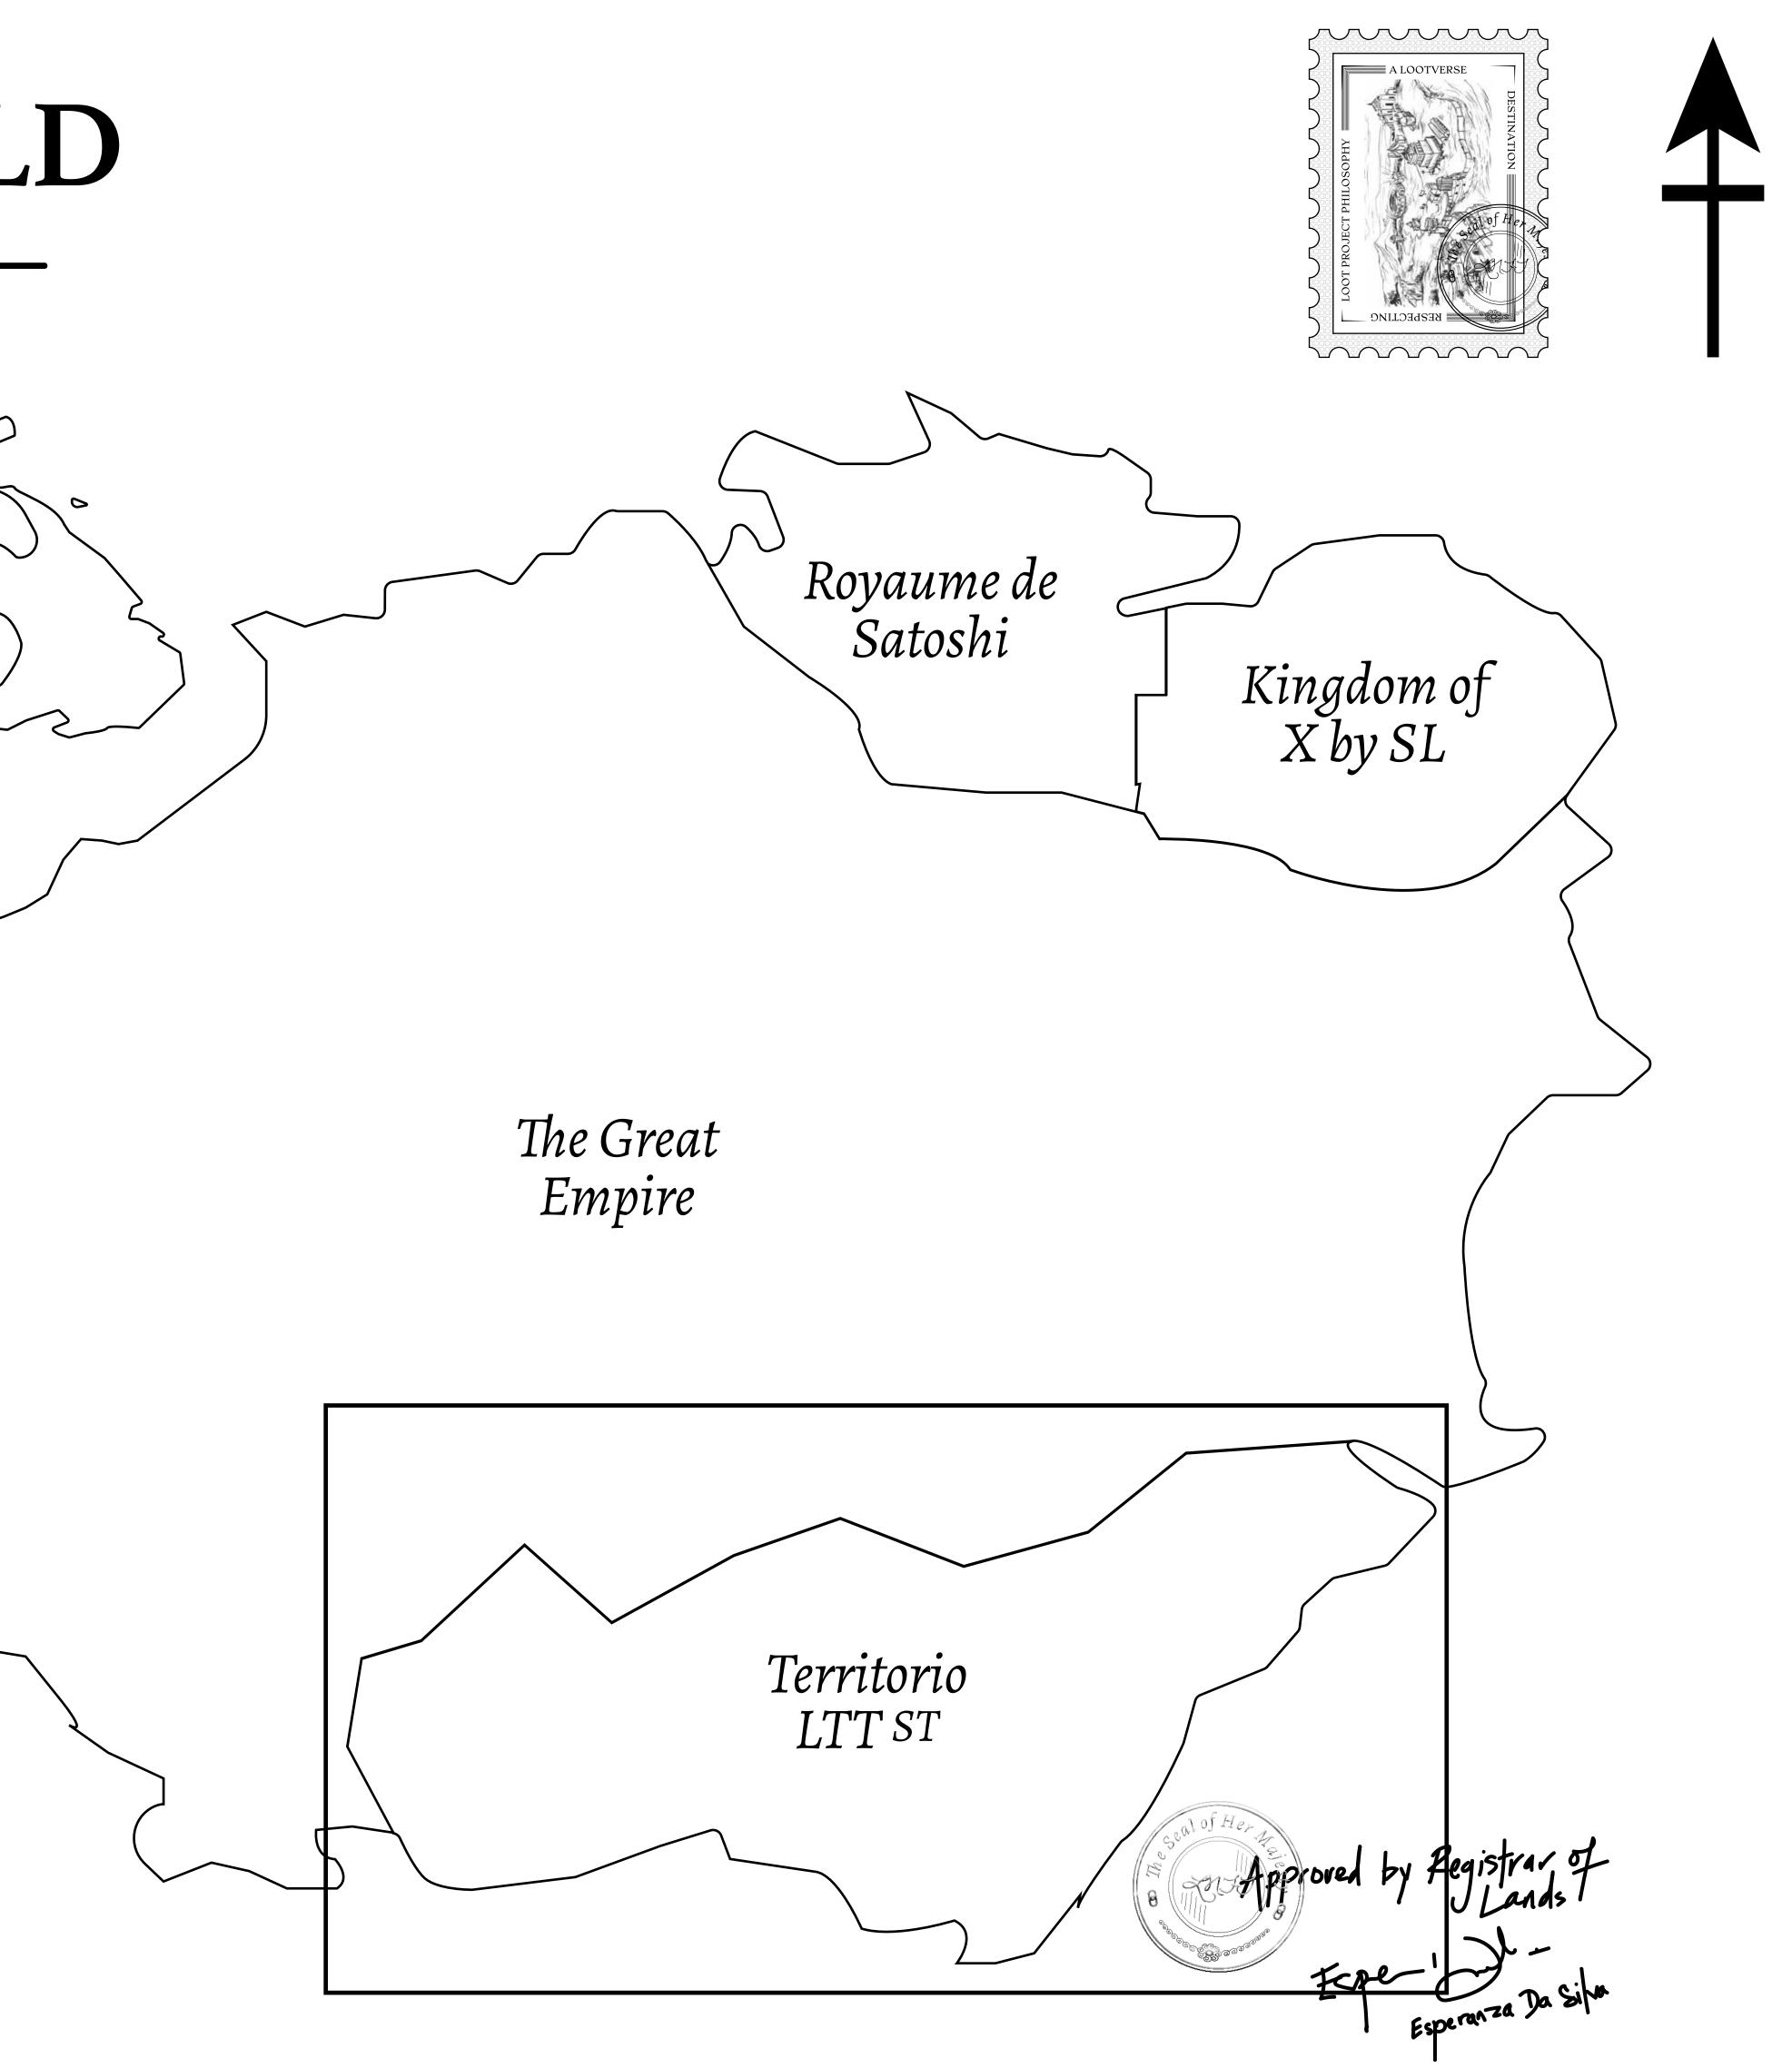

## LOOT NFT WORLD $\bigcirc$

HABN Island

 $\bigcirc$ 

Vault Atoll

Isle of Fund

### THE SPANISH ARMADA

The most flamboyant of all of the states, this Spanish-speaking territory houses a clash of cultures. From the LTT trades in the El Mercado district to the solicitations for invites to the Great Empire, and even the traveling Caravans, it is a transient place; people are always on the move on the way to the Great Empire or a trek through the Dividing Range to the Royaume De Satoshi. Commerce uses derivations of LTT such as LTTE, LTTB, and LTTC.

## **TERRITORIO LTT ST**

Type W-T: Share of 0.1% of all BUN sales (rewarded in Credits) plus 1% of all LTT redeemed based on number of NFT Stories minted; Mint 4 NFT Stories