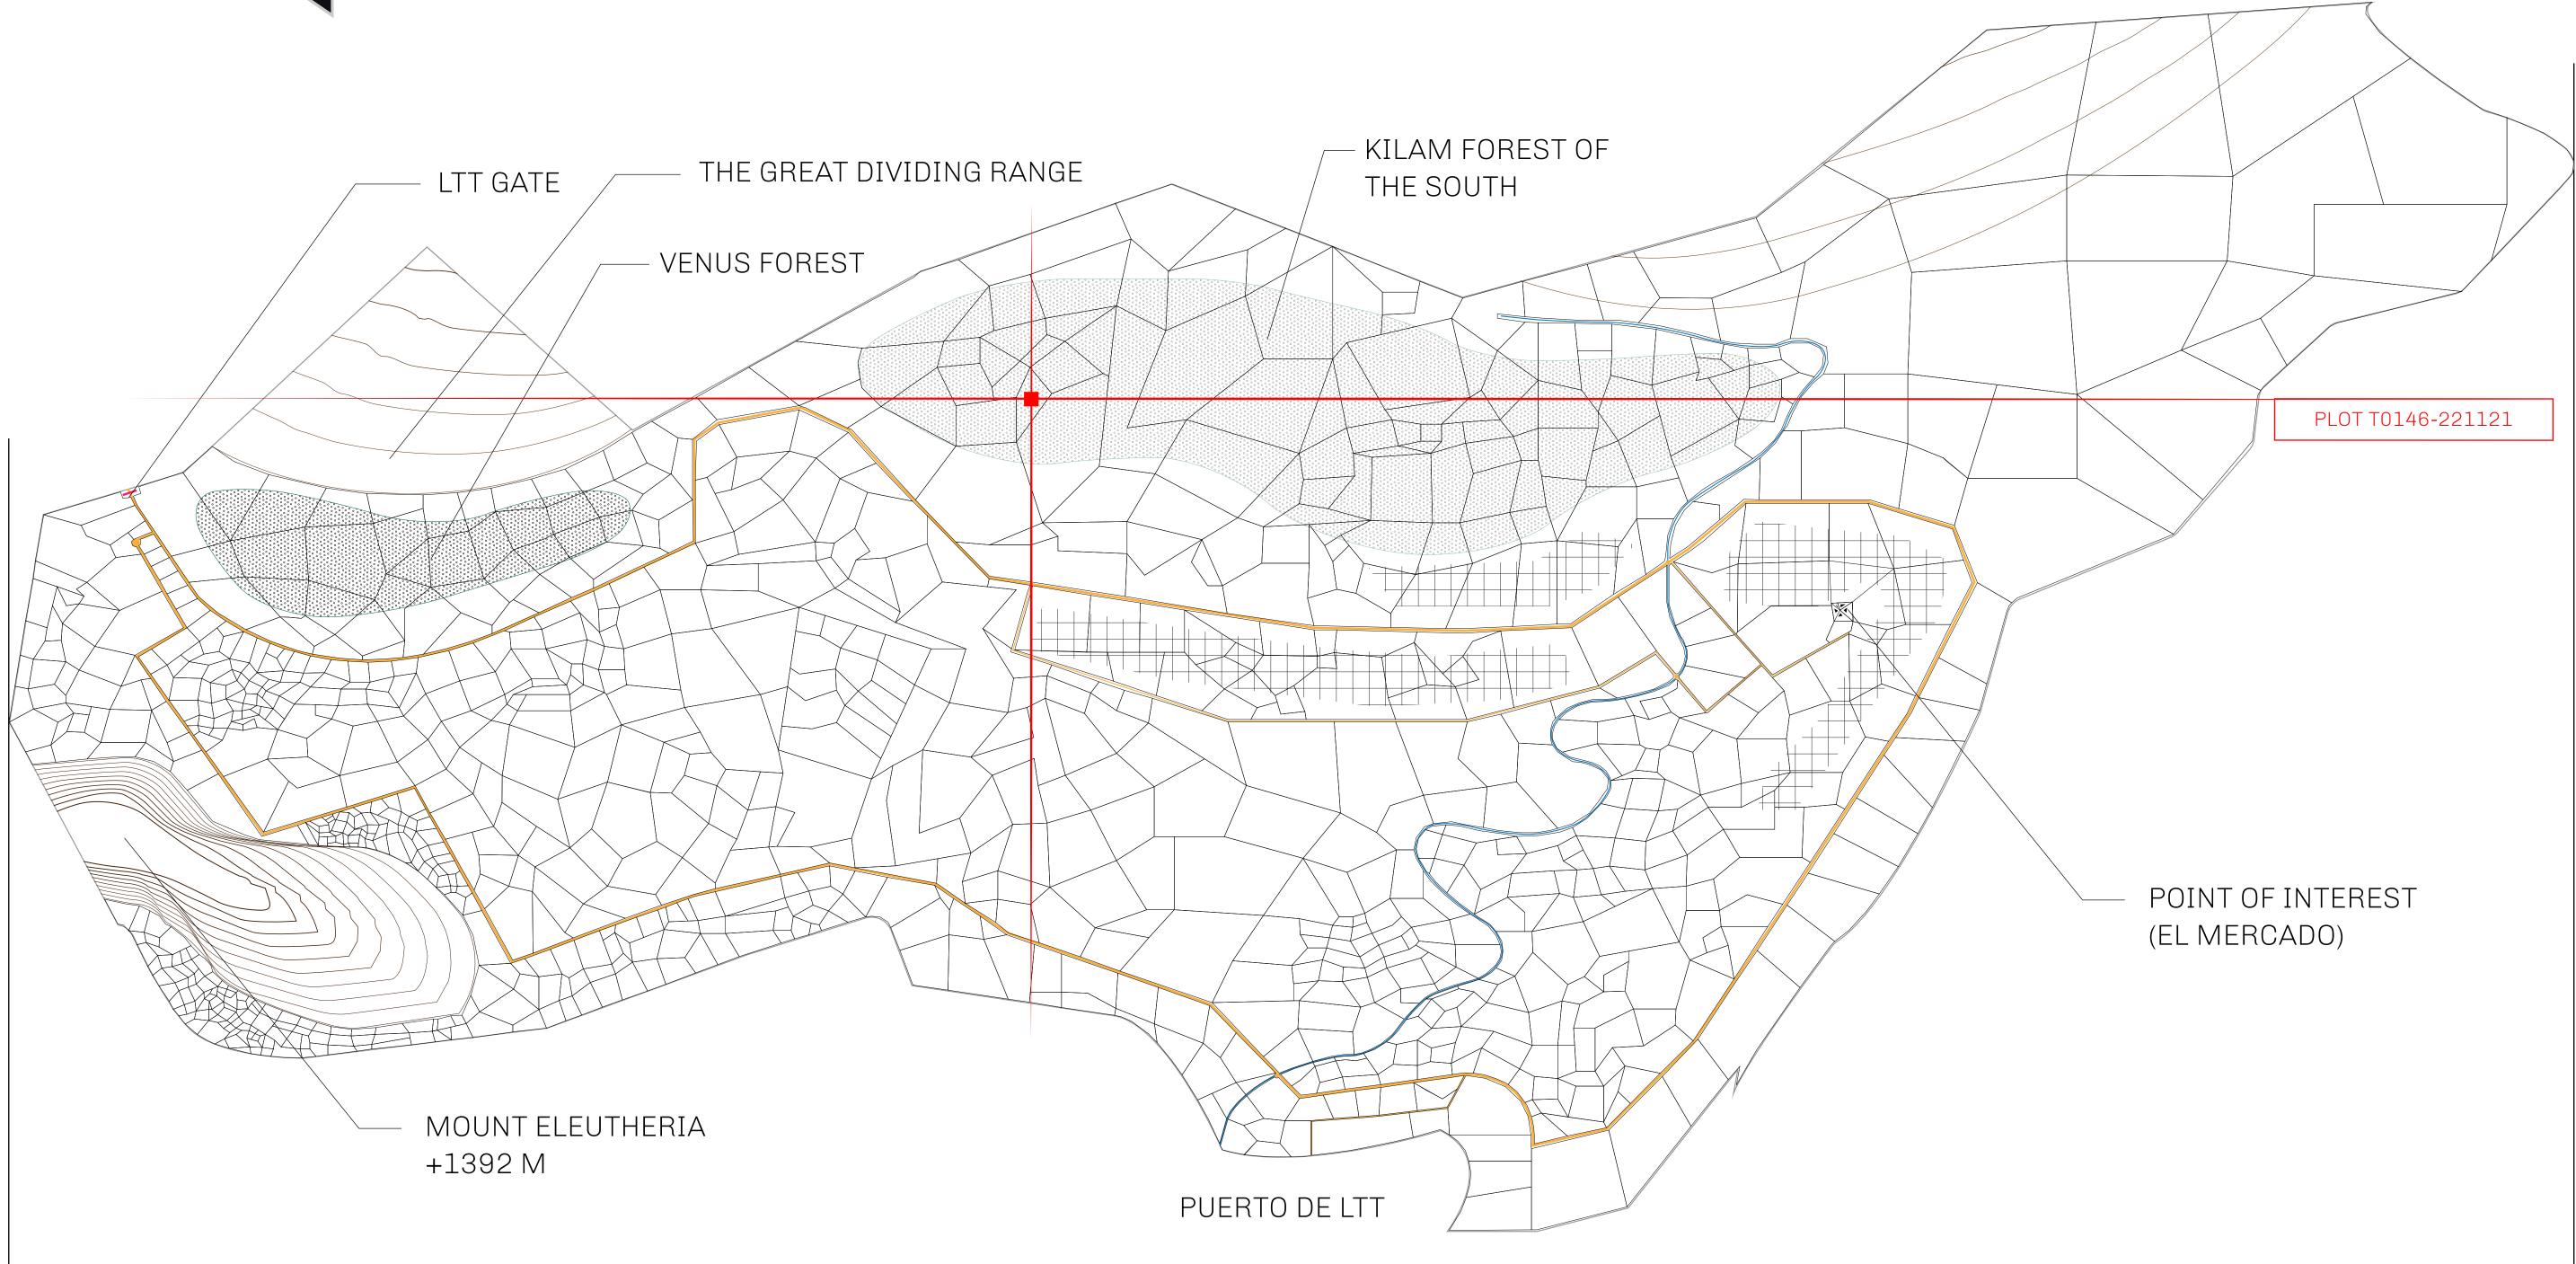

### THE SPANISH ARMADA

The most flamboyant of all of the states, this Spanish-speaking territory houses a clash of cultures. From the LTT trades in the El Mercado district to the solicitations for invites to the Great Empire, and even the traveling Caravans, it is a transient place; people are always on the move on the way to the Great Empire or a trek through the Dividing Range to the Royaume De Satoshi. Commerce uses derivations of LTT such as LTTE, LTTB, and LTTC.

#### GEOGRAPHY

COASTLINE BORDERS HIGHEST POINT LOWEST POINT PLOTS SCALE

193.03 KM (119.94 MILES) OCEAN, THE GREAT EMPIRE MT ELEUTHERIA +1392 M PUERTO DE LTT O M 1045 1:50000

#### 73.54 KM

## **T0146-221121**

ISSUED 22 November 2021

SCALE 1/50000

# 39 ന PLOT T0146 . OT. BOUNDARY: 4.88 KM

PLOT TO 145**KILAM FOREST** OF THE SOUTH PLOT TO147

**OFFICIAL PERSPECTIVE SHEET FOR FILING** Indicate vantage point for each drawing. Copy and mark each sheet required prior to filing. Guide - Vantage point should be indicated as shown in the diagram:  $\odot$  $\odot$  $^{\circ}$  $\odot$ Ο О  $\odot$ Ö Ö  $\circ$  $\odot$  $\circ$  $\odot$ О Ö  $^{\circ}$  $^{\circ}$ 