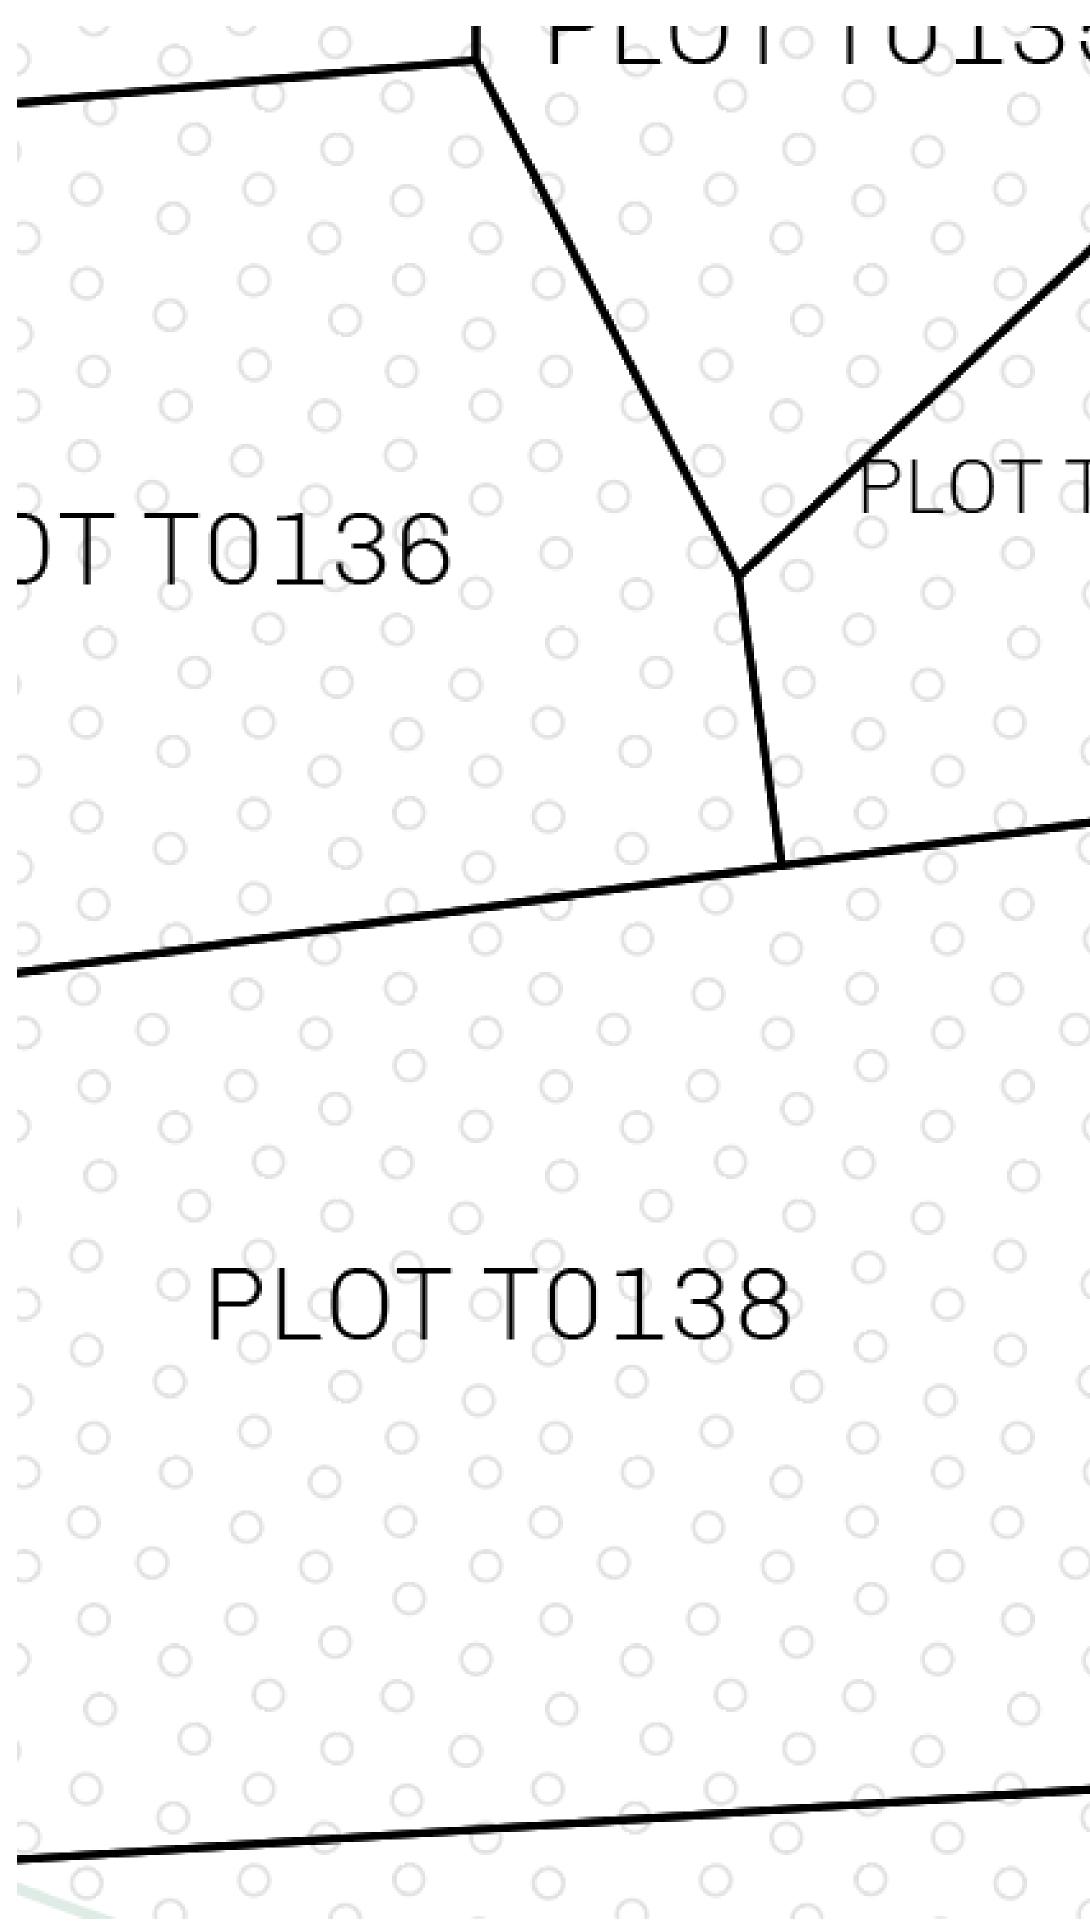

# 39 ന PLOT T0146 . OT. BOUNDARY: 4.88 KM

PLOT TO 145**KILAM FOREST** OF THE SOUTH PLOT TO147

**OFFICIAL PERSPECTIVE SHEET FOR FILING** Indicate vantage point for each drawing. Copy and mark each sheet required prior to filing. Guide - Vantage point should be indicated as shown in the diagram:  $\odot$  $\odot$  $^{\circ}$  $\odot$ Ο О  $\odot$ Ö Ö  $\circ$  $\odot$  $\circ$  $\odot$ О Ö  $^{\circ}$  $^{\circ}$ 