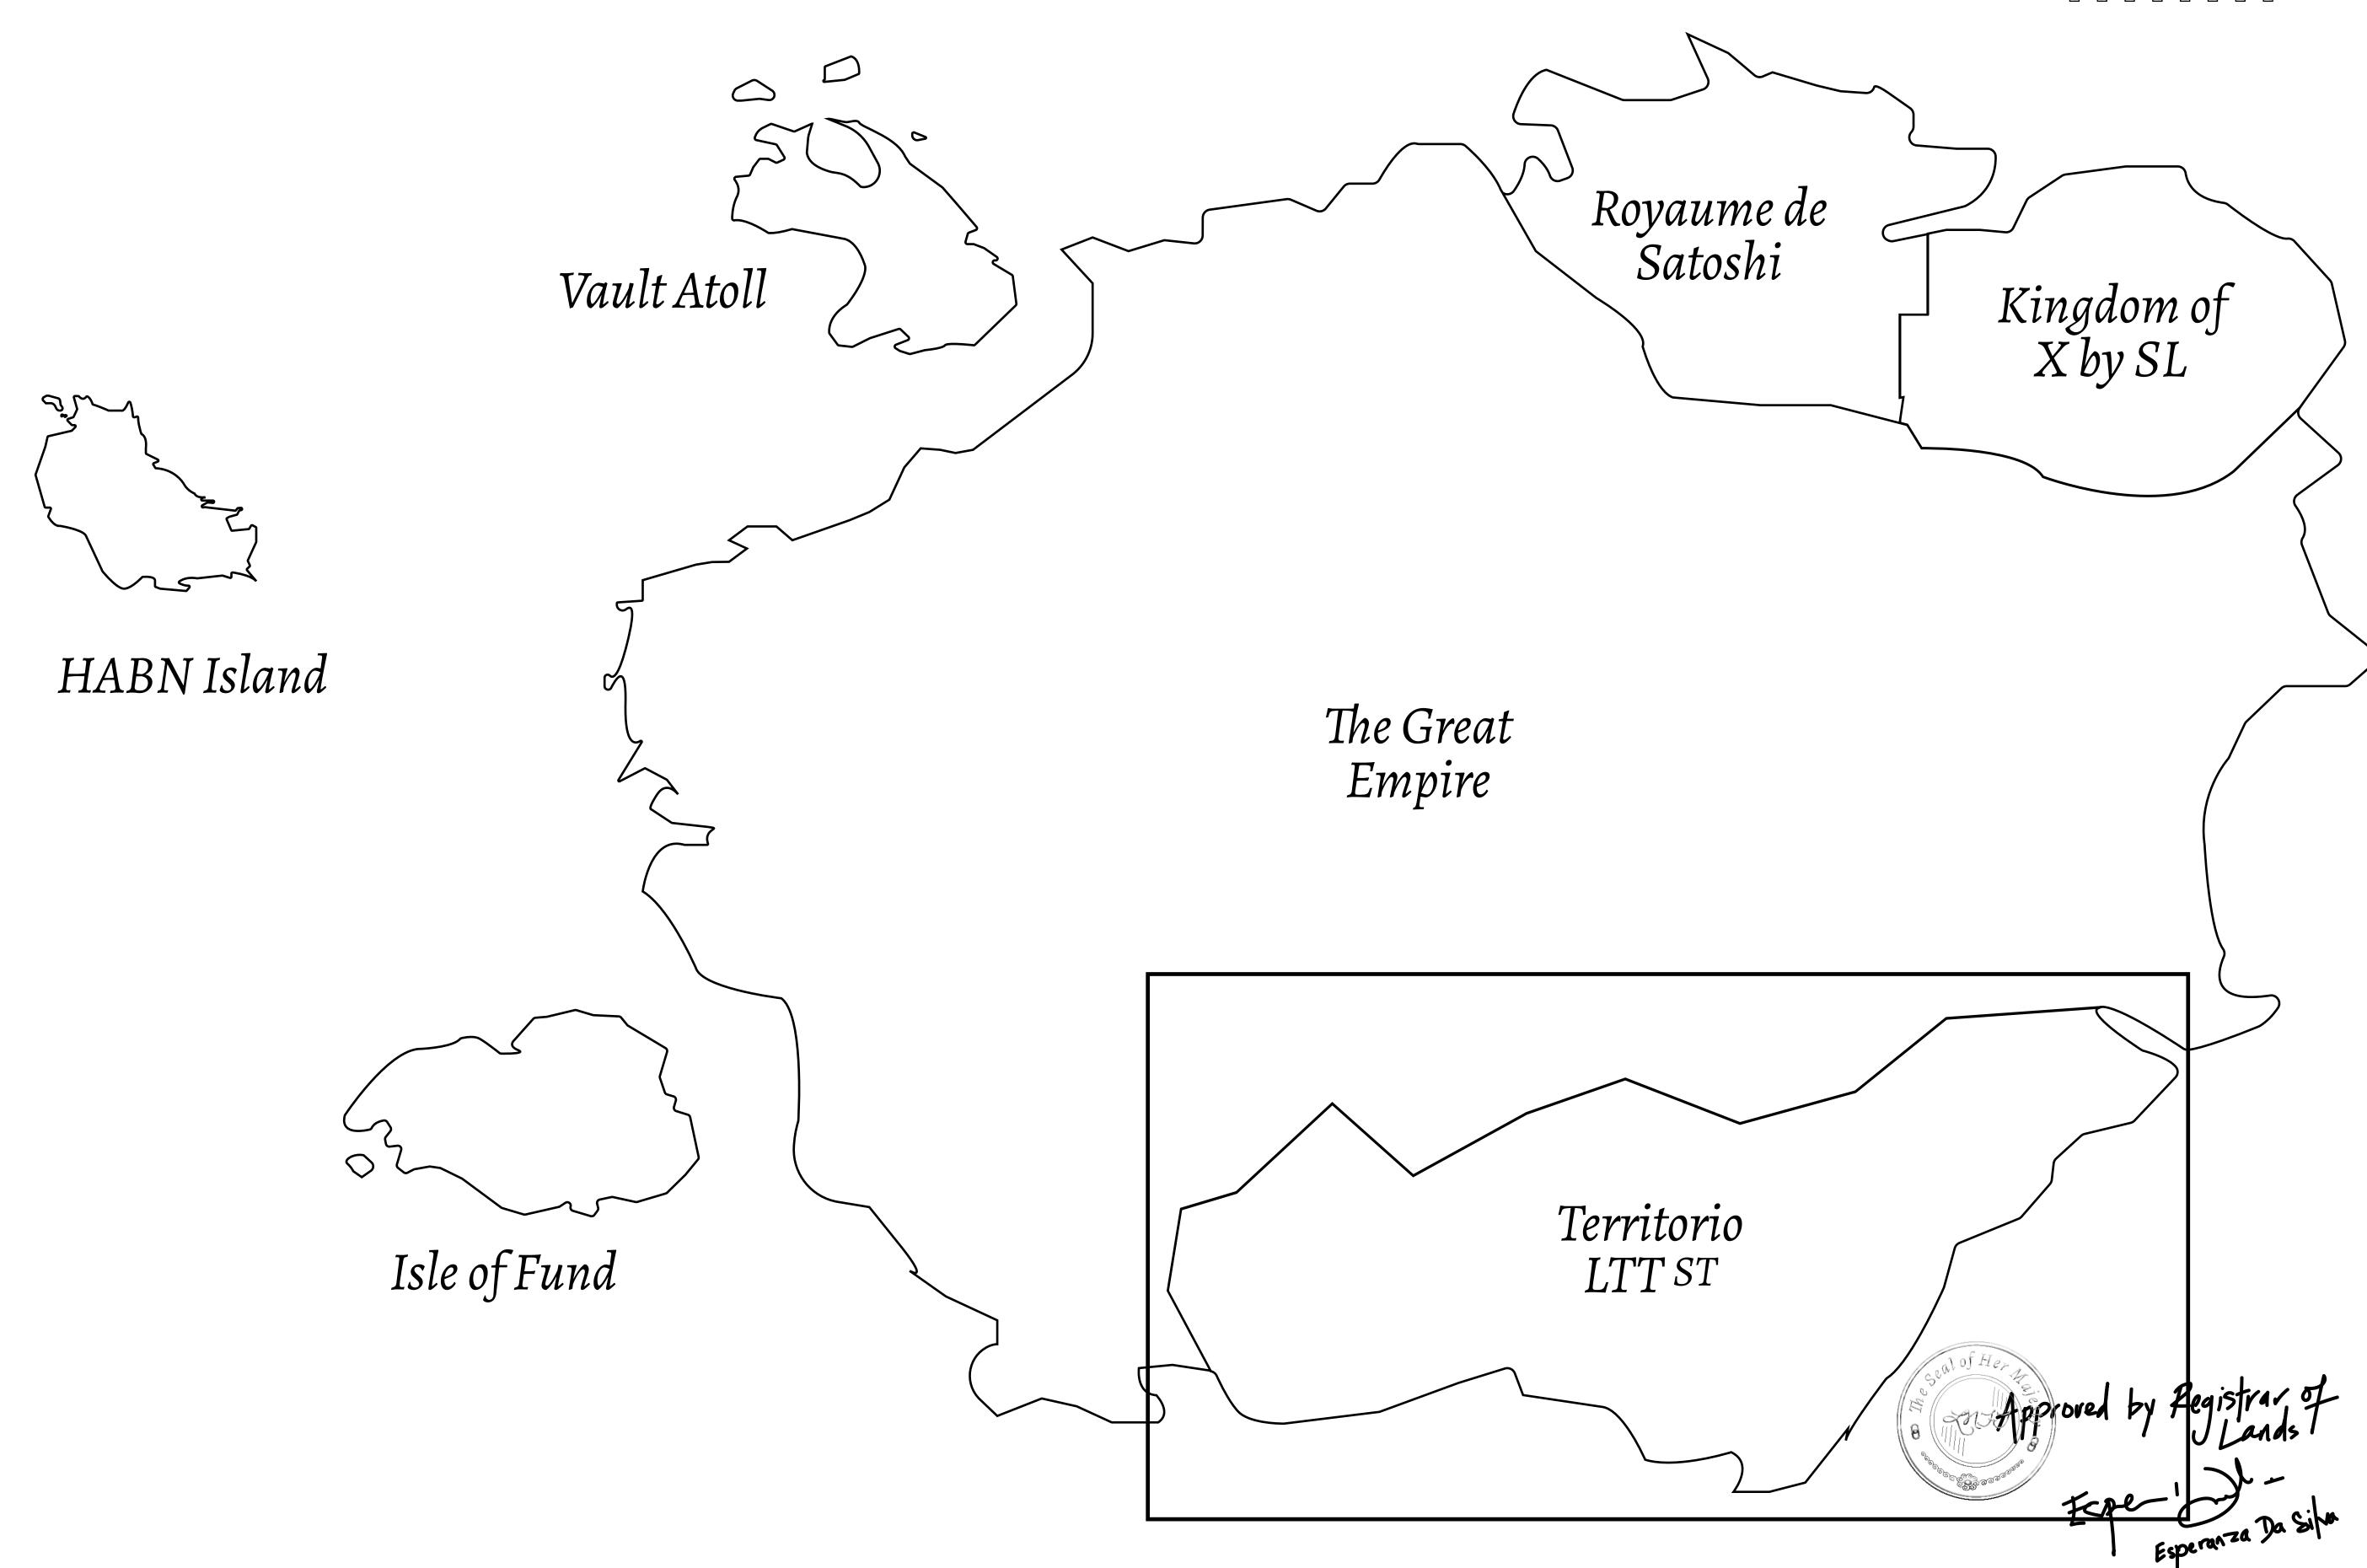

## THE SPANISH ARMADA

The most flamboyant of all of the states, this Spanish-speaking territory houses a clash of cultures. From the LTT trades in the El Mercado district to the solicitations for invites to the Great Empire, and even the traveling Caravans, it is a transient place; people are always on the move on the way to the Great Empire or a trek through the Dividing Range to the Royaume De Satoshi. Commerce uses derivations of LTT such as LTTE, LTTB, and LTTC.

## GEOGRAPHY

COASTLINE
BORDERS
HIGHEST POINT
LOWEST POINT
PLOTS
SCALE

193.03 KM (119.94 MILES)
OCEAN, THE GREAT EMPIRE
MT ELEUTHERIA +1392 M
PUERTO DE LTT 0 M

1045

1:50000

## H.M. LNFT Land Registry

TITLE NUMBER

T0145-221121

ADMINISTRATIVE AREA

TERRITORIO LTT ST

ISSUED 22 November 2021

SCALE **1/50000** 

OWNER ENTITLEMENT