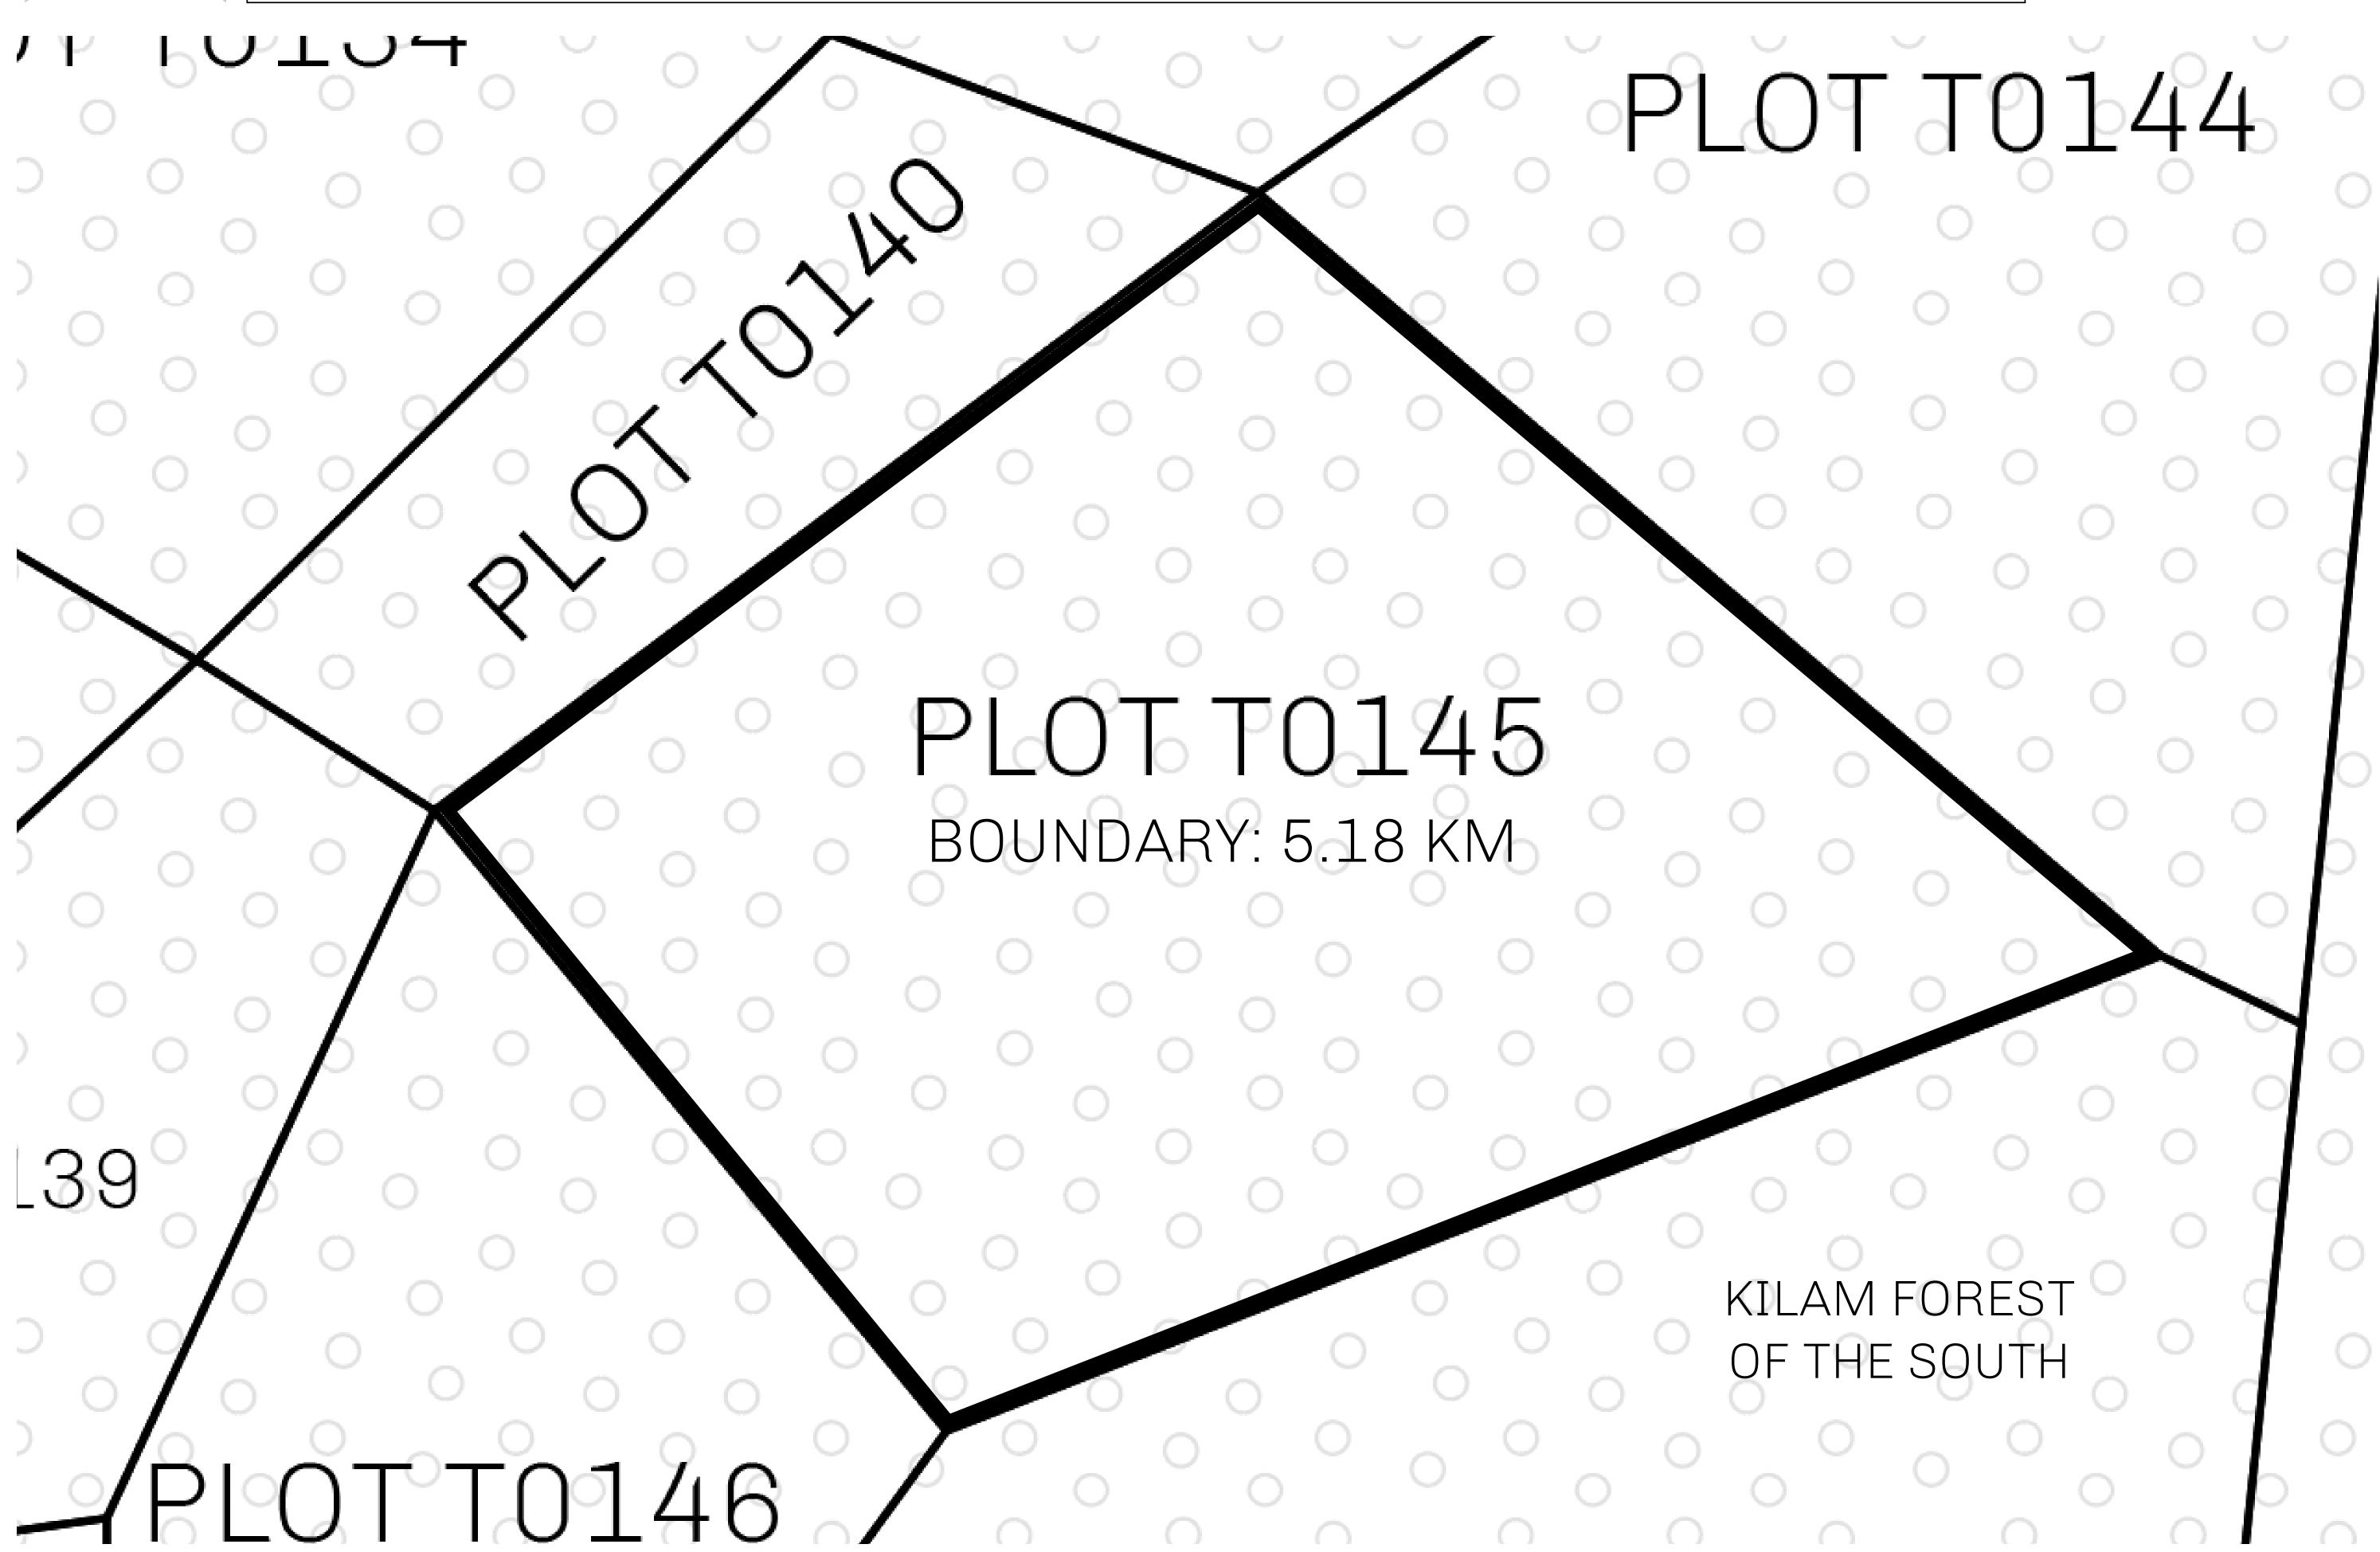

## H.M. LNFT Land Registry

TITLE NUMBER

T0145-221121

ADMINISTRATIVE AREA

TERRITORIO LTT ST

ISSUED 22 November 2021

SCALE **1/50000** 

OWNER ENTITLEMENT