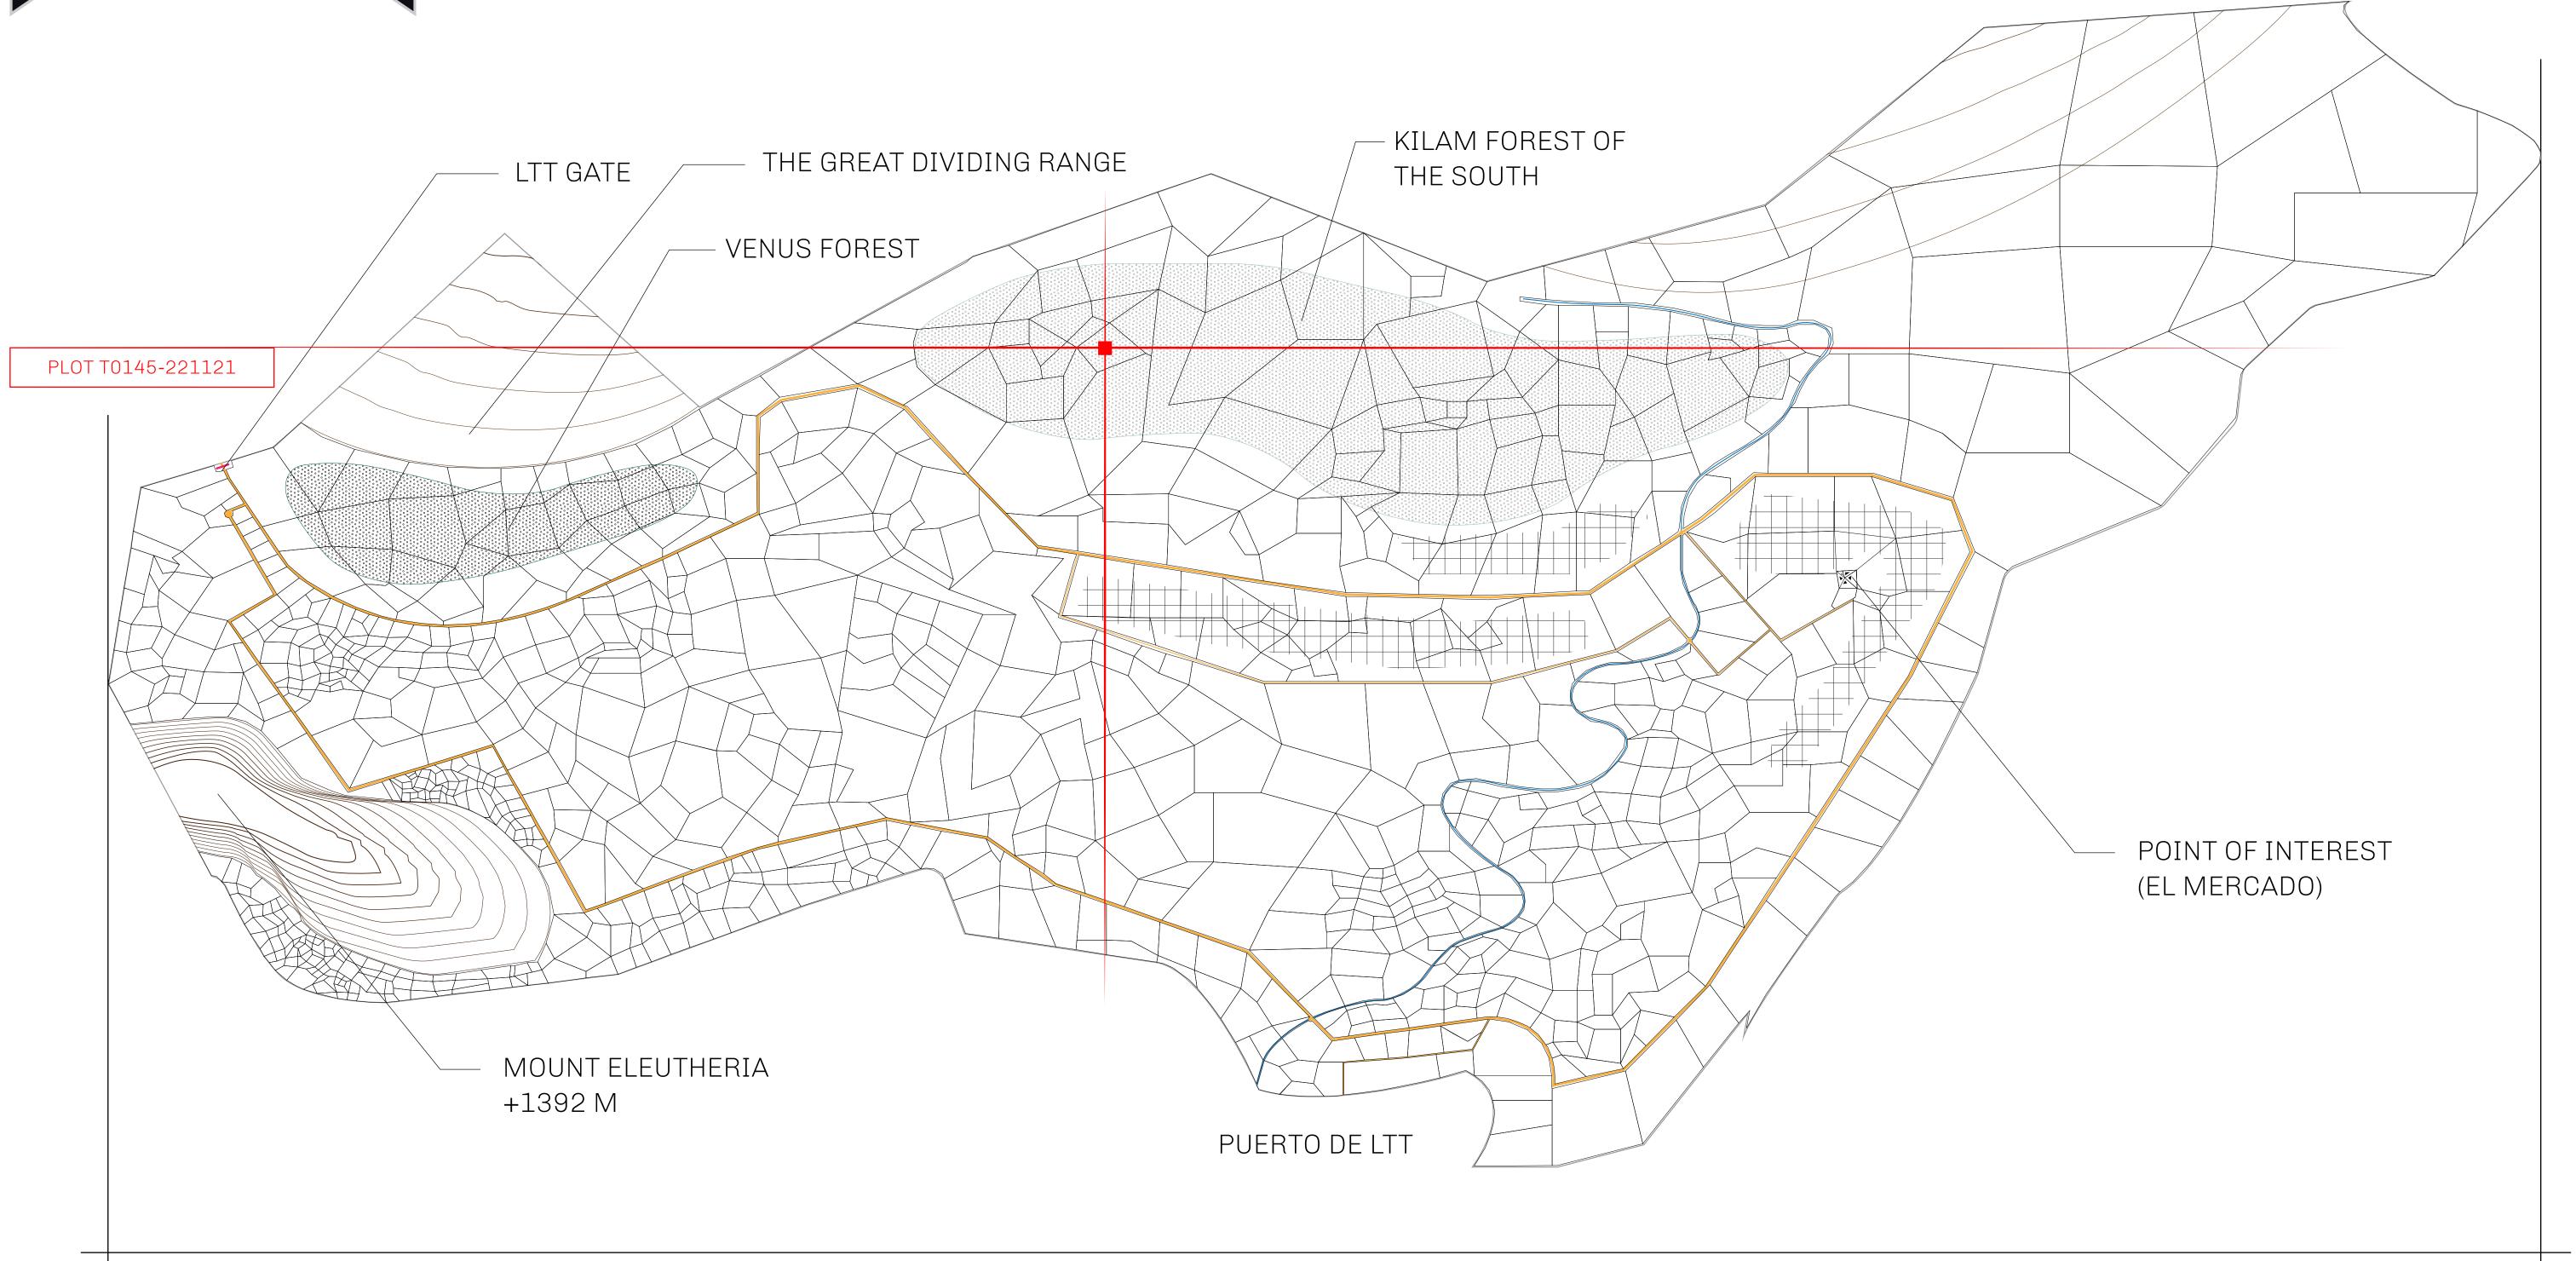

## THE SPANISH ARMADA

The most flamboyant of all of the states, this Spanish-speaking territory houses a clash of cultures. From the LTT trades in the El Mercado district to the solicitations for invites to the Great Empire, and even the traveling Caravans, it is a transient place; people are always on the move on the way to the Great Empire or a trek through the Dividing Range to the Royaume De Satoshi. Commerce uses derivations of LTT such as LTTE, LTTB, and LTTC.

## GEOGRAPHY

COASTLINE
BORDERS
HIGHEST POINT
LOWEST POINT
PLOTS
SCALE

193.03 KM (119.94 MILES)
OCEAN, THE GREAT EMPIRE
MT ELEUTHERIA +1392 M
PUERTO DE LTT 0 M

1045

1:50000

## H.M. LNFT Land Registry

TITLE NUMBER

T0145-221121

ADMINISTRATIVE AREA

TERRITORIO LTT ST

ISSUED 22 November 2021

SCALE **1/50000** 

OWNER ENTITLEMENT