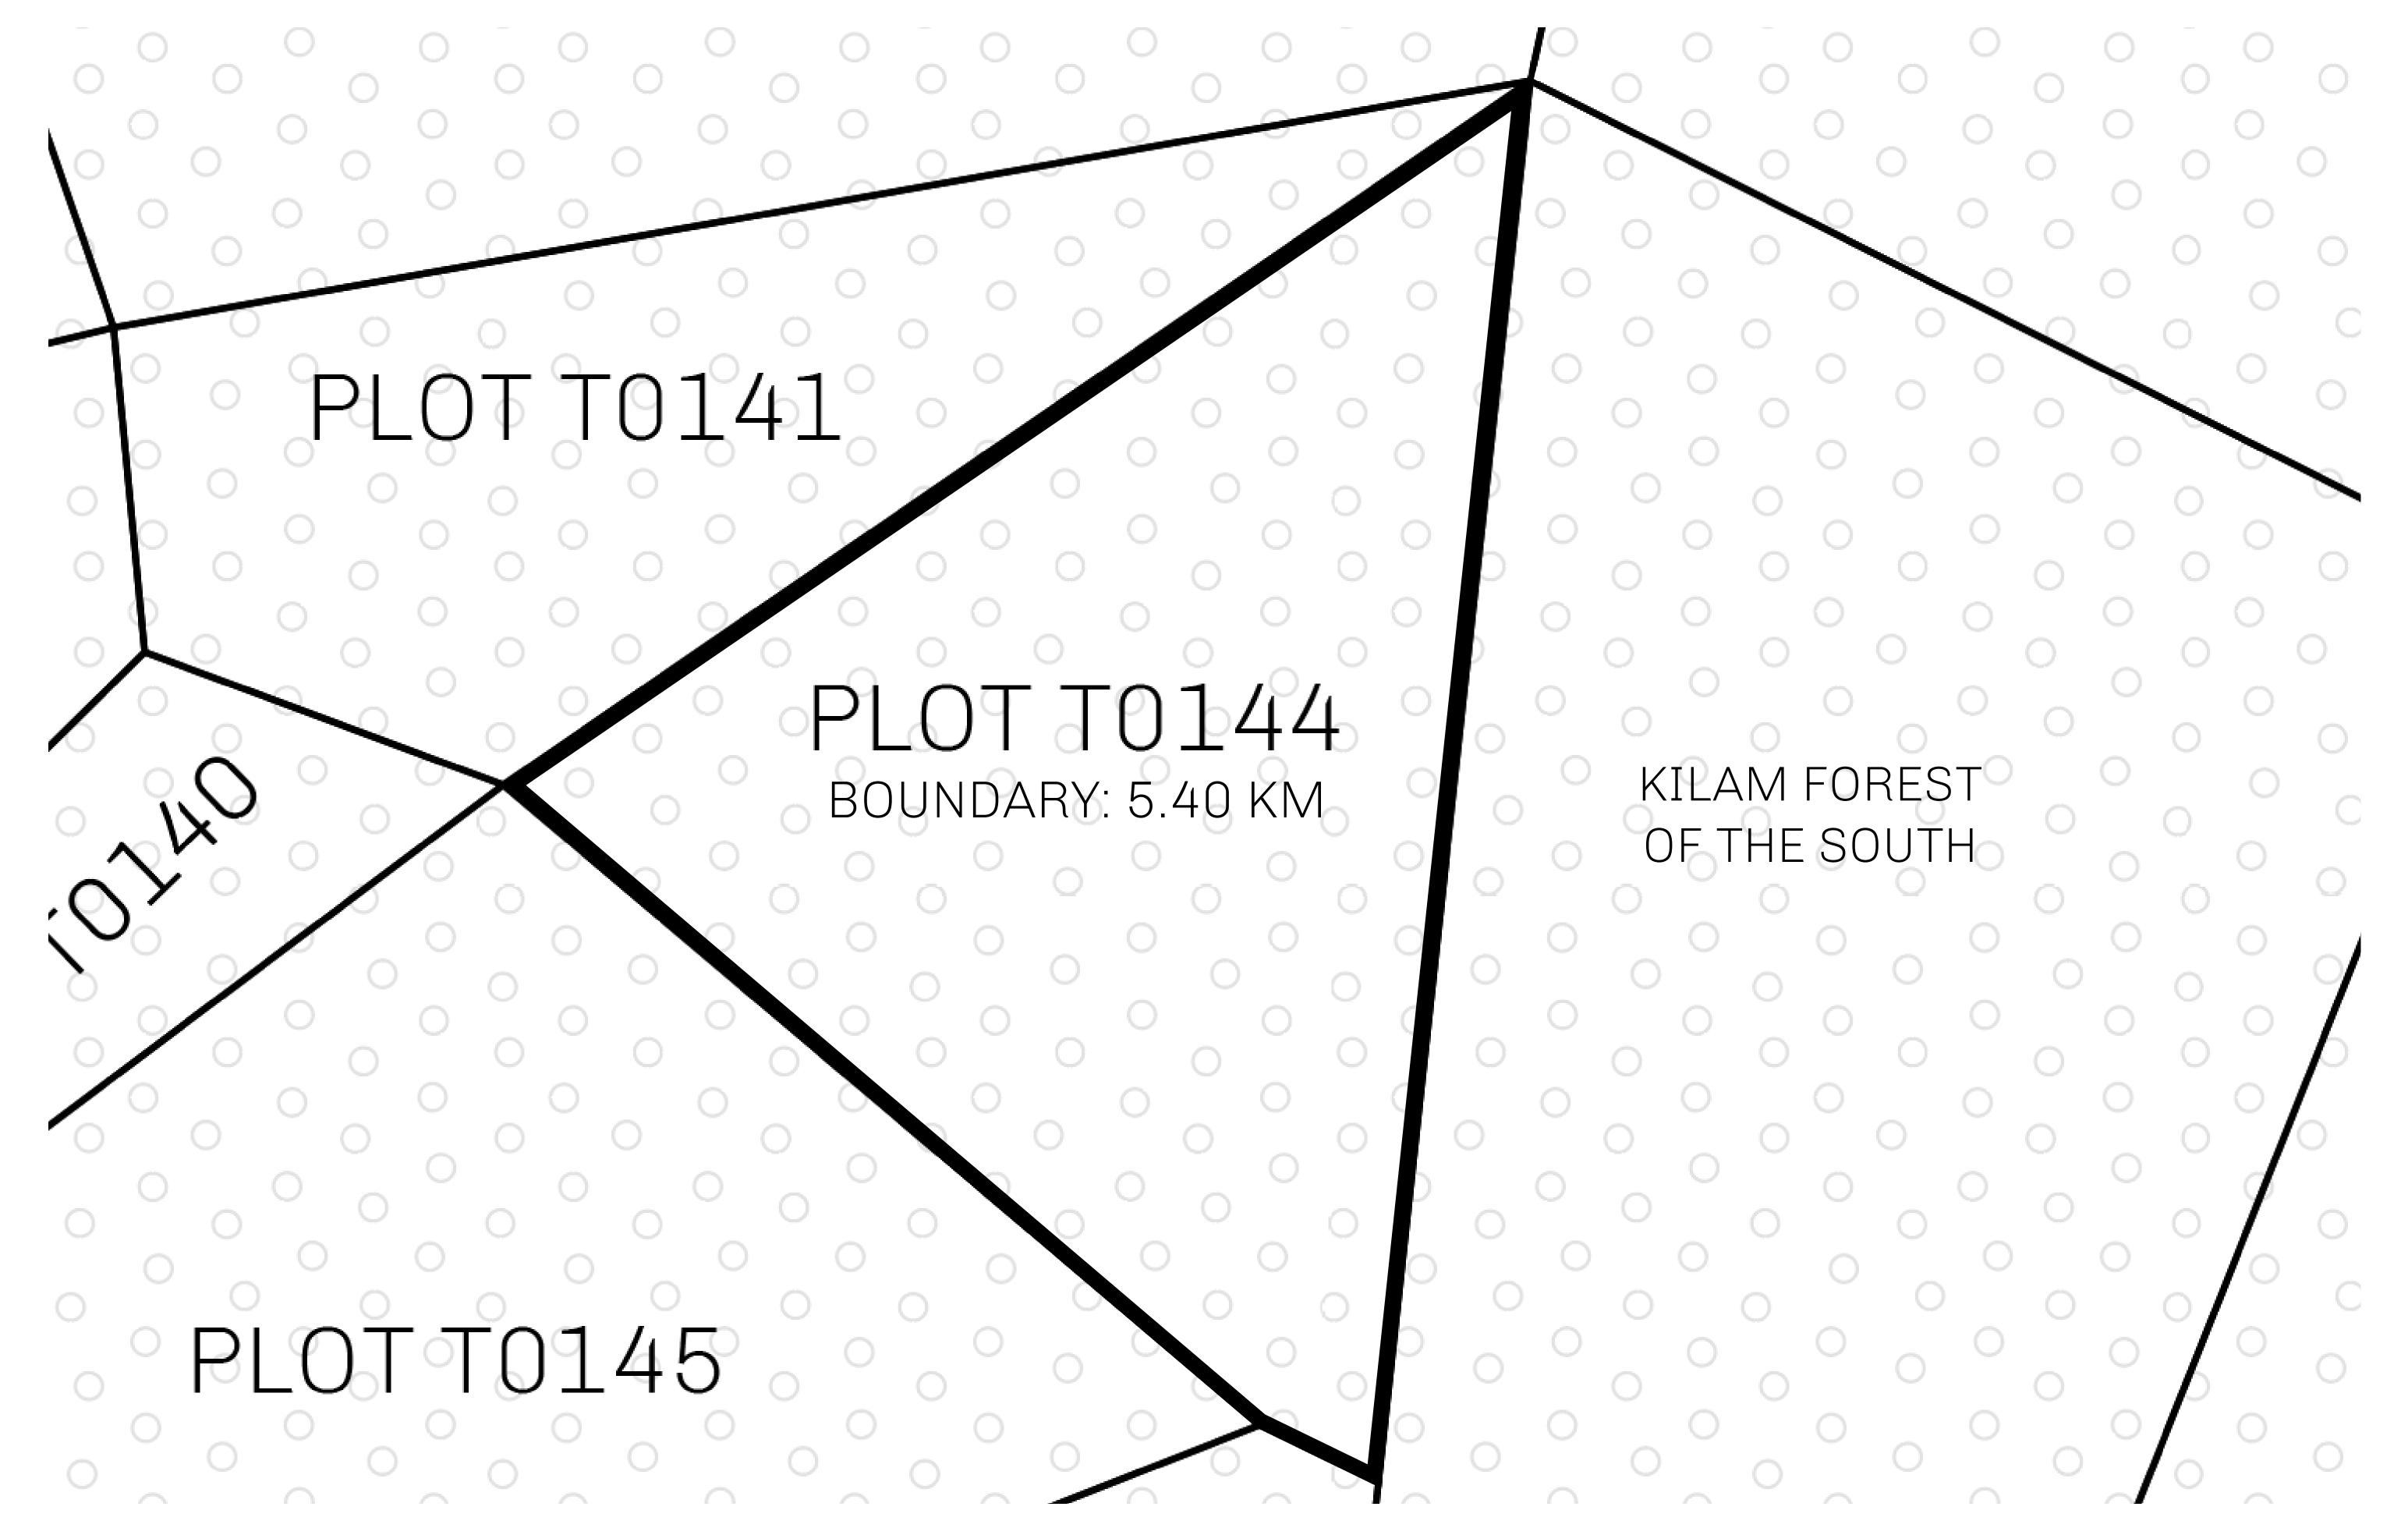

## GEOGRAPHY

COASTLINE
BORDERS
HIGHEST POINT
LOWEST POINT
PLOTS
SCALE

193.03 KM (119.94 MILES)
OCEAN, THE GREAT EMPIRE
MT ELEUTHERIA +1392 M
PUERTO DE LTT 0 M

1045

1:50000

## H.M. LNFT Land Registry

TITLE NUMBER

T0144-221121

TERRITORIO LTT ST

SCALE **1/50000** 

OWNER ENTITLEMENT

Type W-T: Share of 0.1% of all BUN sales (rewarded in Credits) plus 1% of all LTT redeemed based on number of NFT Stories minted; Mint 4 NFT Stories