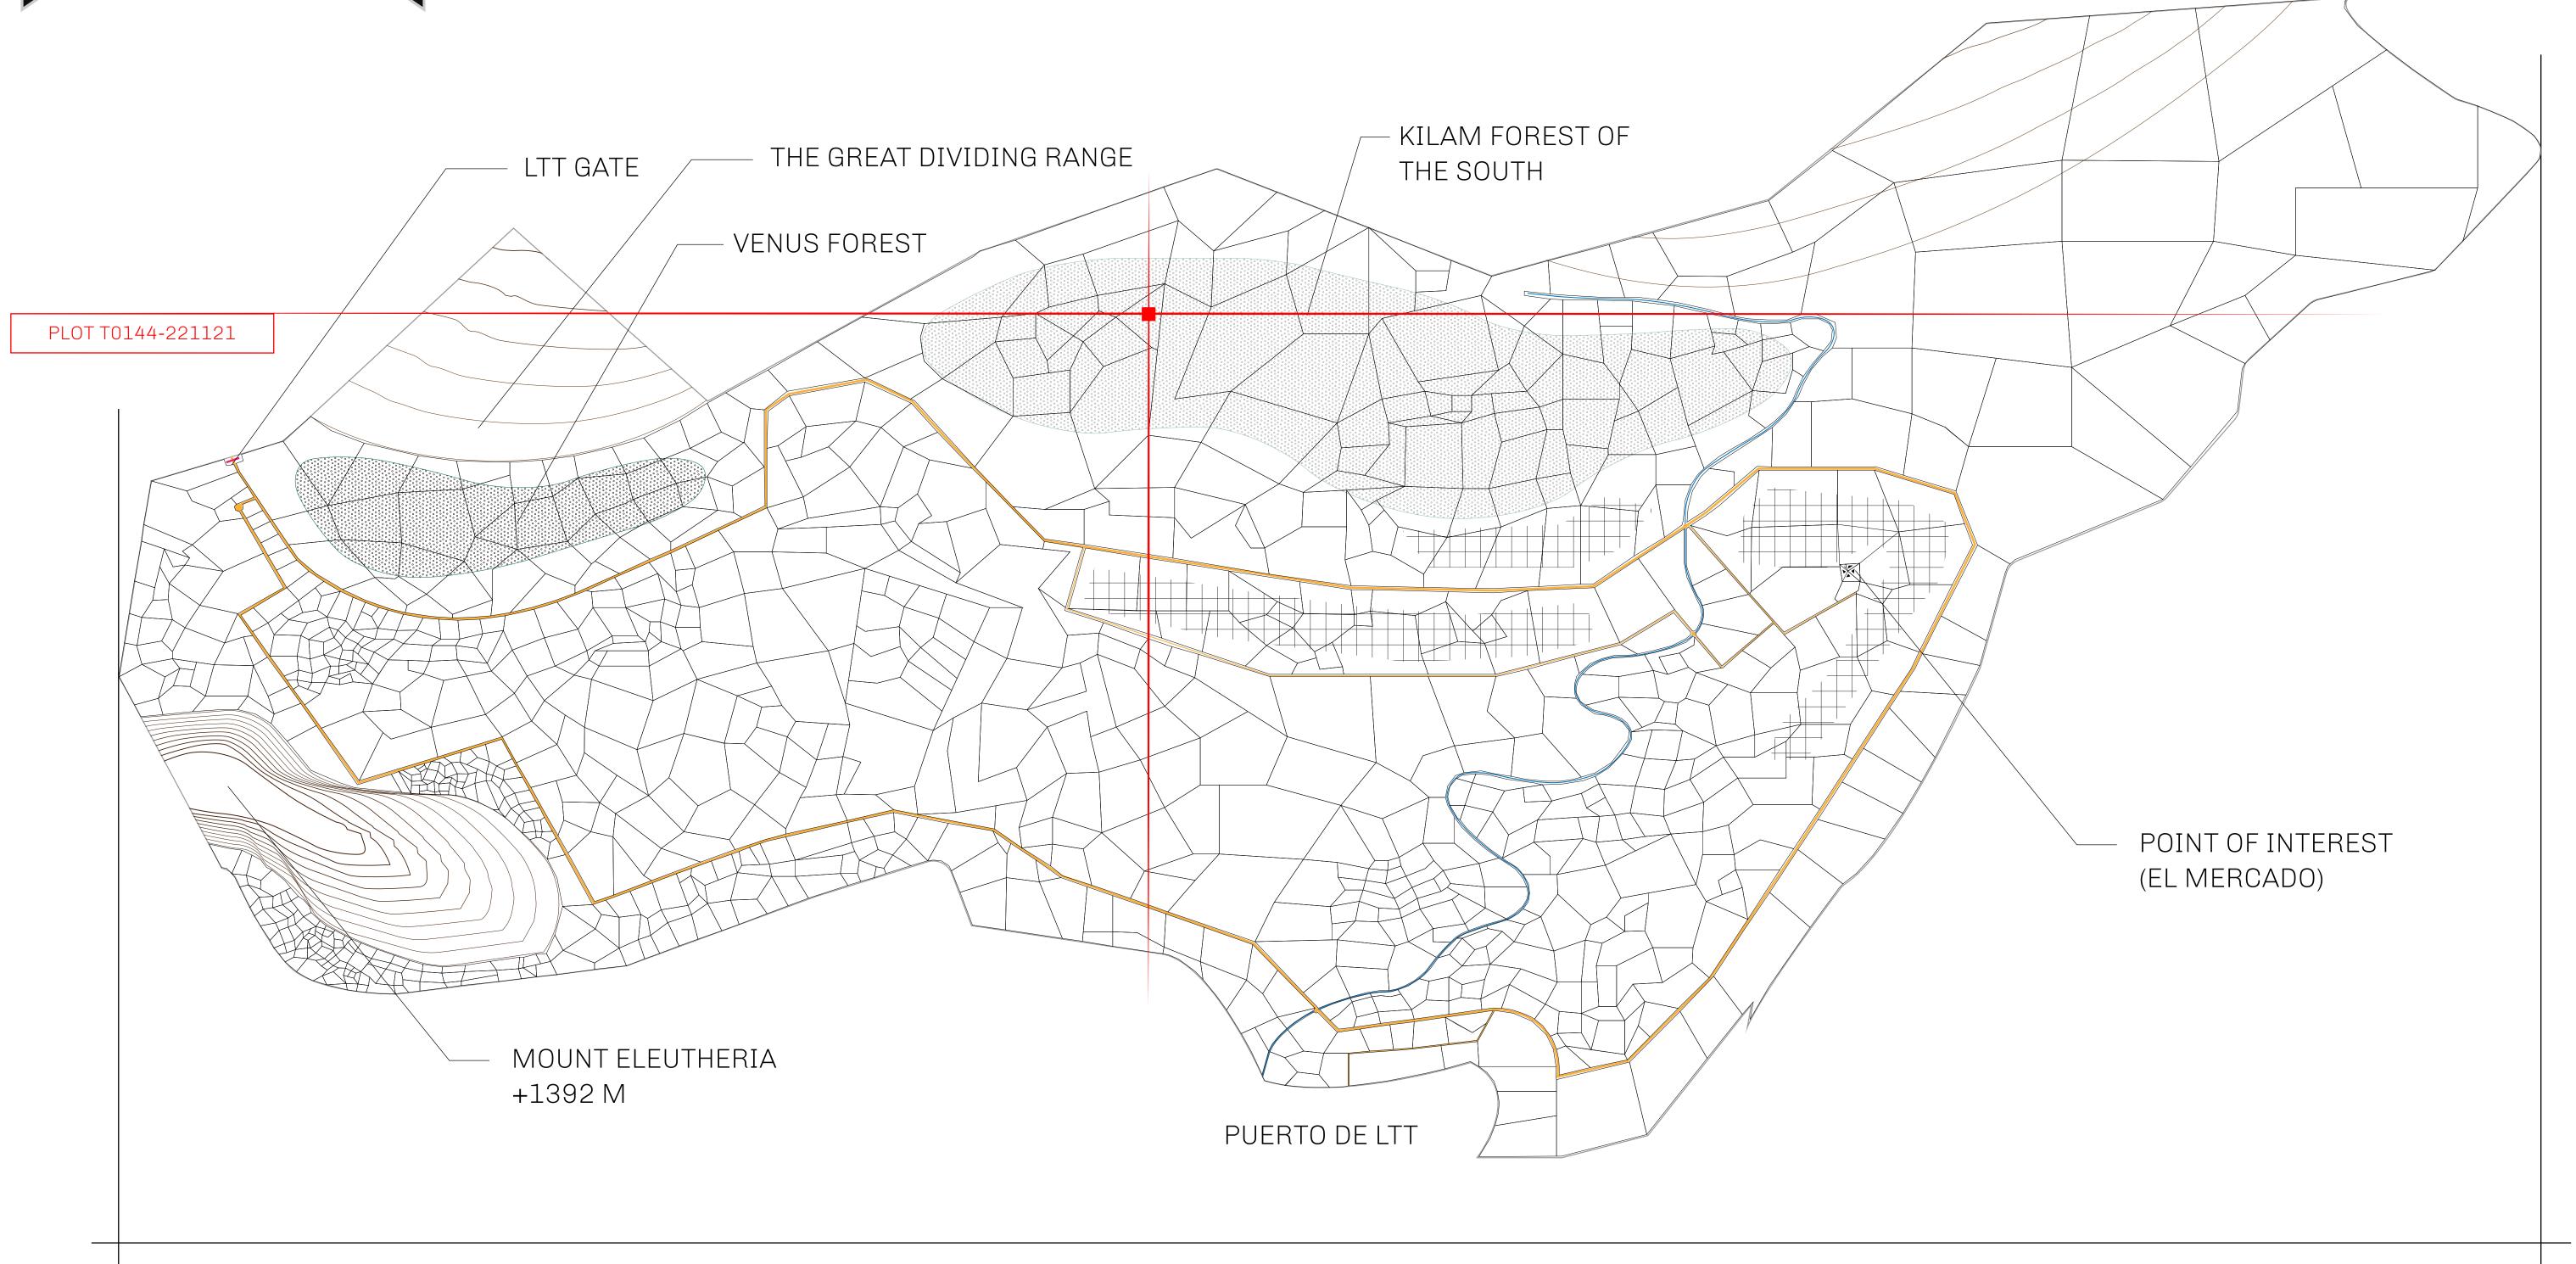

## THE SPANISH ARMADA

The most flamboyant of all of the states, this Spanish-speaking territory houses a clash of cultures. From the LTT trades in the El Mercado district to the solicitations for invites to the Great Empire, and even the traveling Caravans, it is a transient place; people are always on the move on the way to the Great Empire or a trek through the Dividing Range to the Royaume De Satoshi. Commerce uses derivations of LTT such as LTTE, LTTB, and LTTC.

## GEOGRAPHY

COASTLINE
BORDERS
HIGHEST POINT
LOWEST POINT
PLOTS
SCALE

193.03 KM (119.94 MILES)
OCEAN, THE GREAT EMPIRE
MT ELEUTHERIA +1392 M
PUERTO DE LTT 0 M

1045

1:50000

## H.M. LNFT Land Registry

TITLE NUMBER

T0144-221121

TERRITORIO LTT ST

SCALE **1/50000** 

OWNER ENTITLEMENT

Type W-T: Share of 0.1% of all BUN sales (rewarded in Credits) plus 1% of all LTT redeemed based on number of NFT Stories minted; Mint 4 NFT Stories