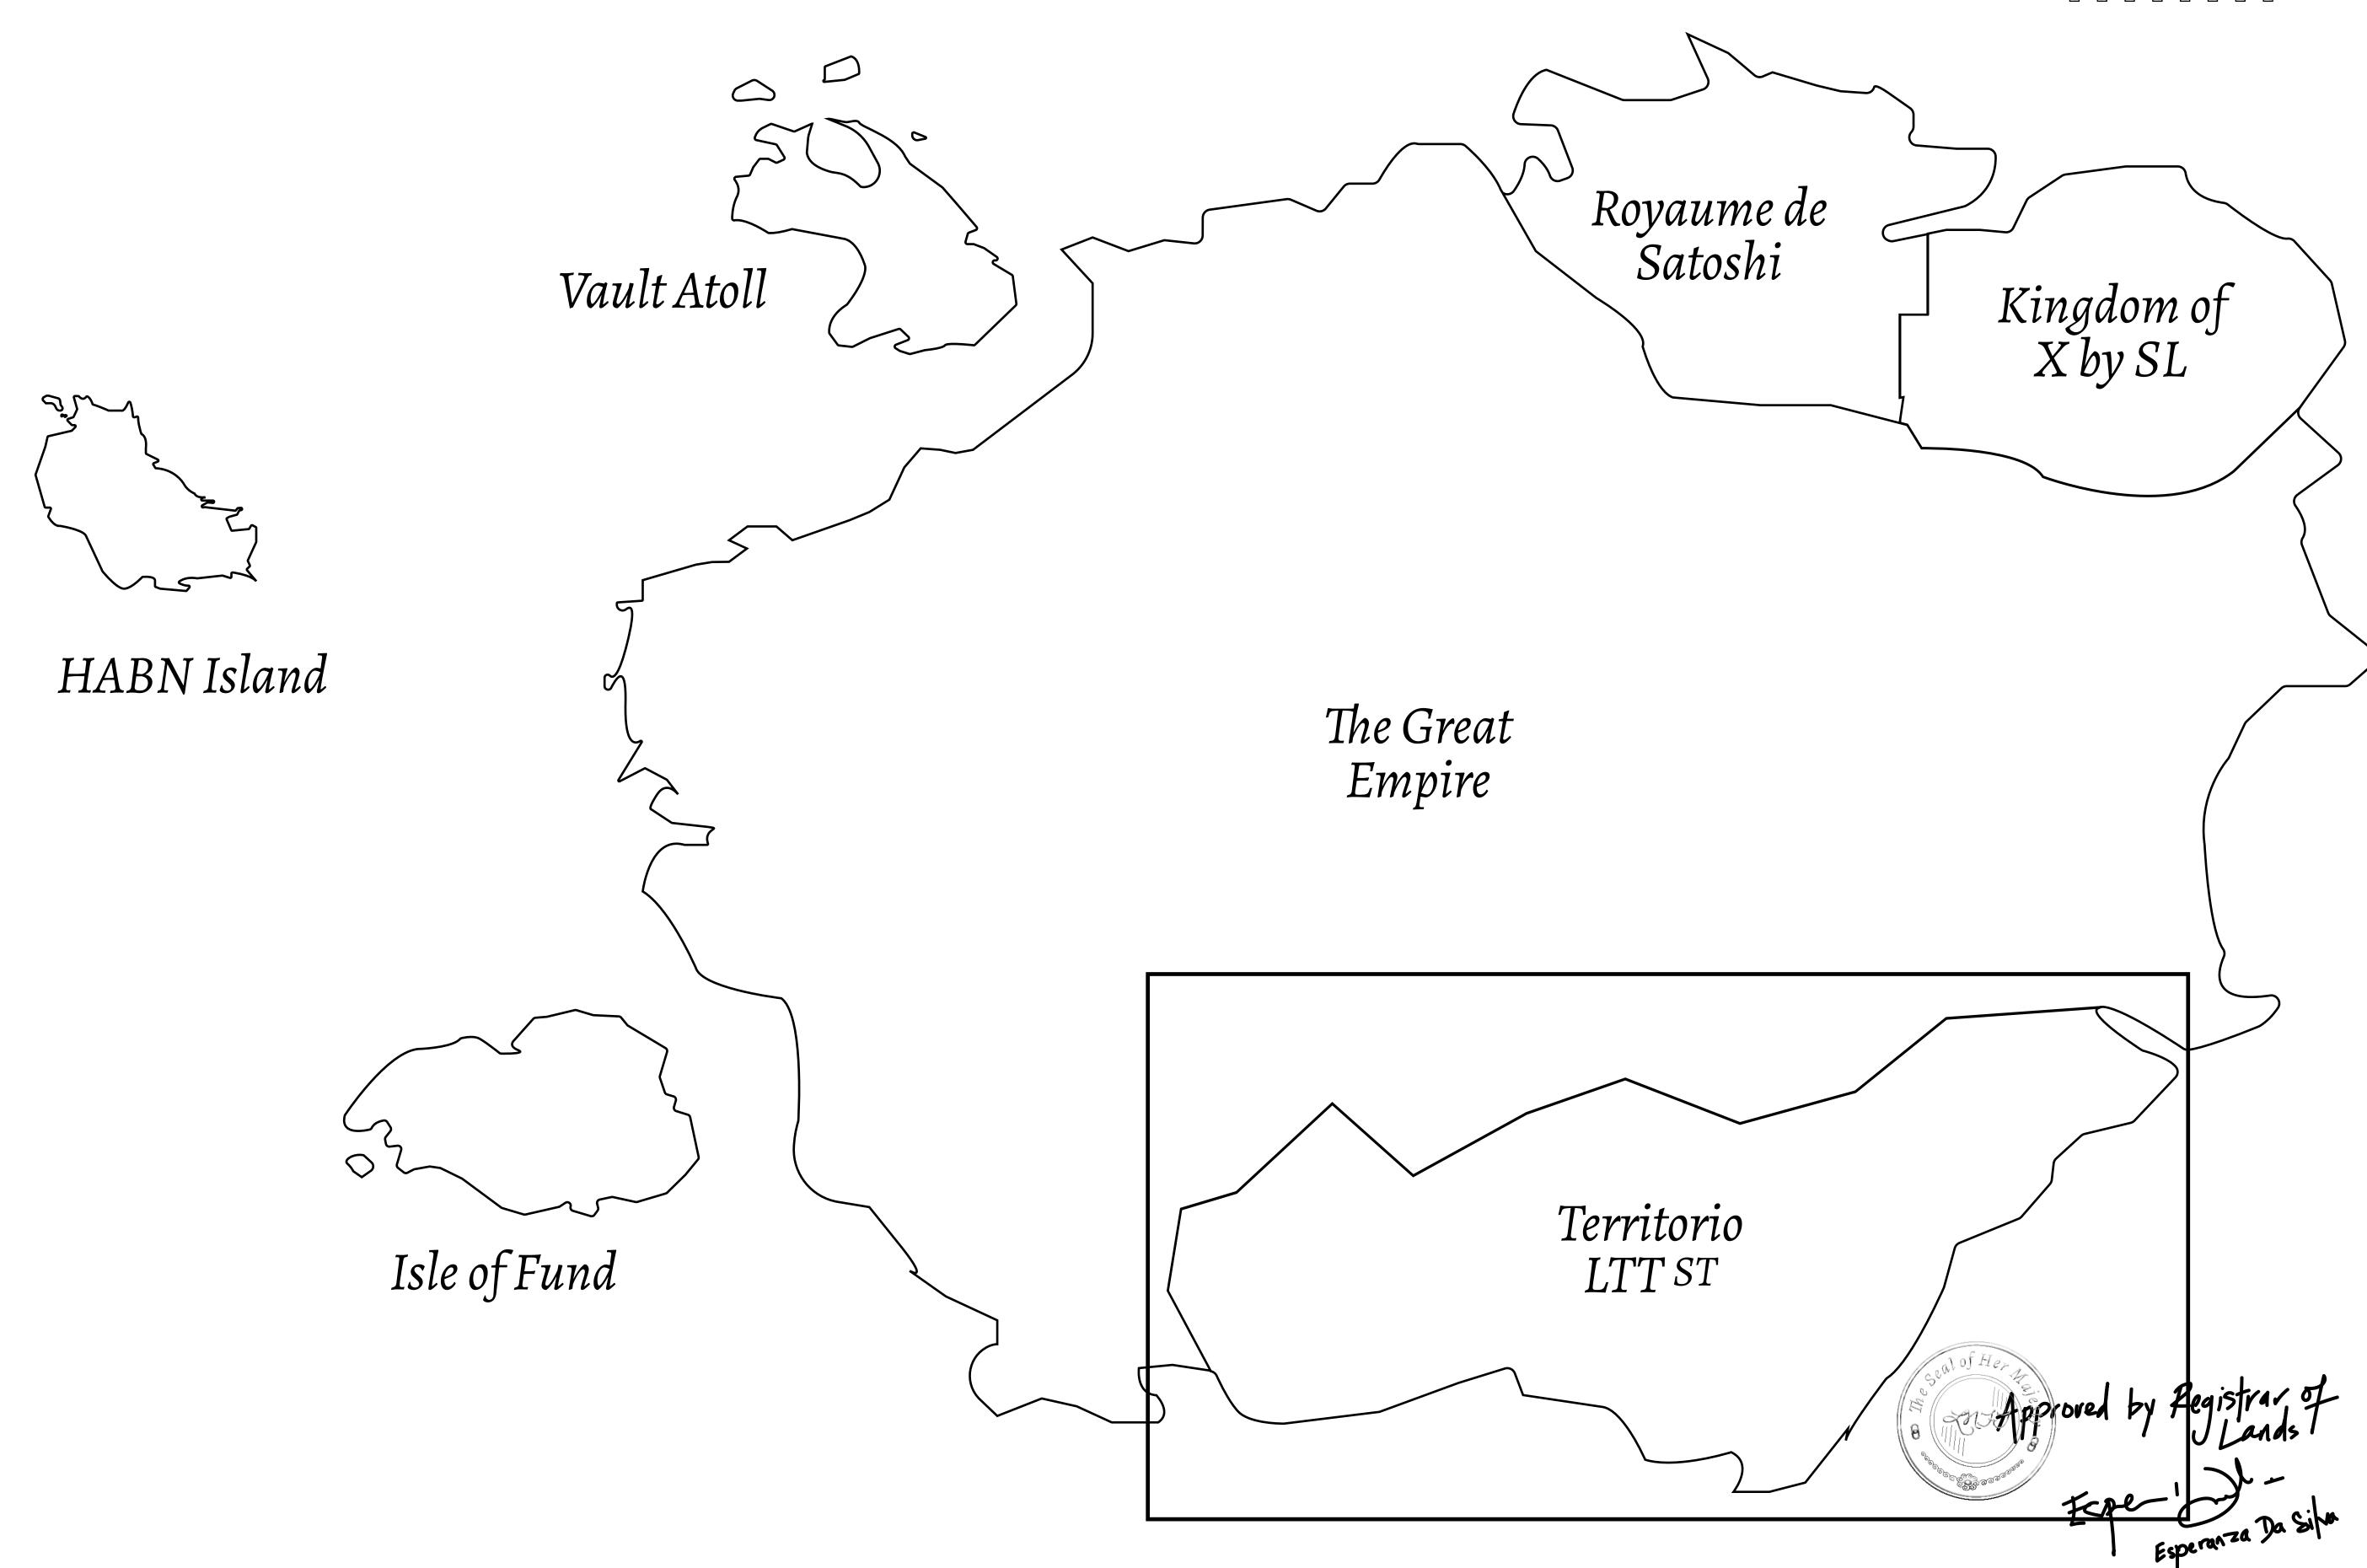

## THE SPANISH ARMADA

The most flamboyant of all of the states, this Spanish-speaking territory houses a clash of cultures. From the LTT trades in the El Mercado district to the solicitations for invites to the Great Empire, and even the traveling Caravans, it is a transient place; people are always on the move on the way to the Great Empire or a trek through the Dividing Range to the Royaume De Satoshi. Commerce uses derivations of LTT such as LTTE, LTTB, and LTTC.

## GEOGRAPHY

COASTLINE
BORDERS
HIGHEST POINT
LOWEST POINT
PLOTS
SCALE

193.03 KM (119.94 MILES)
OCEAN, THE GREAT EMPIRE
MT ELEUTHERIA +1392 M
PUERTO DE LTT 0 M

1045

1:50000

## H.M. LNFT Land Registry

TITLE NUMBER

T0143-221121

ADMINISTRATIVE AREA

TERRITORIO LTT ST

ISSUED 22 November 2021

SCALE **1/50000** 

OWNER ENTITLEMENT