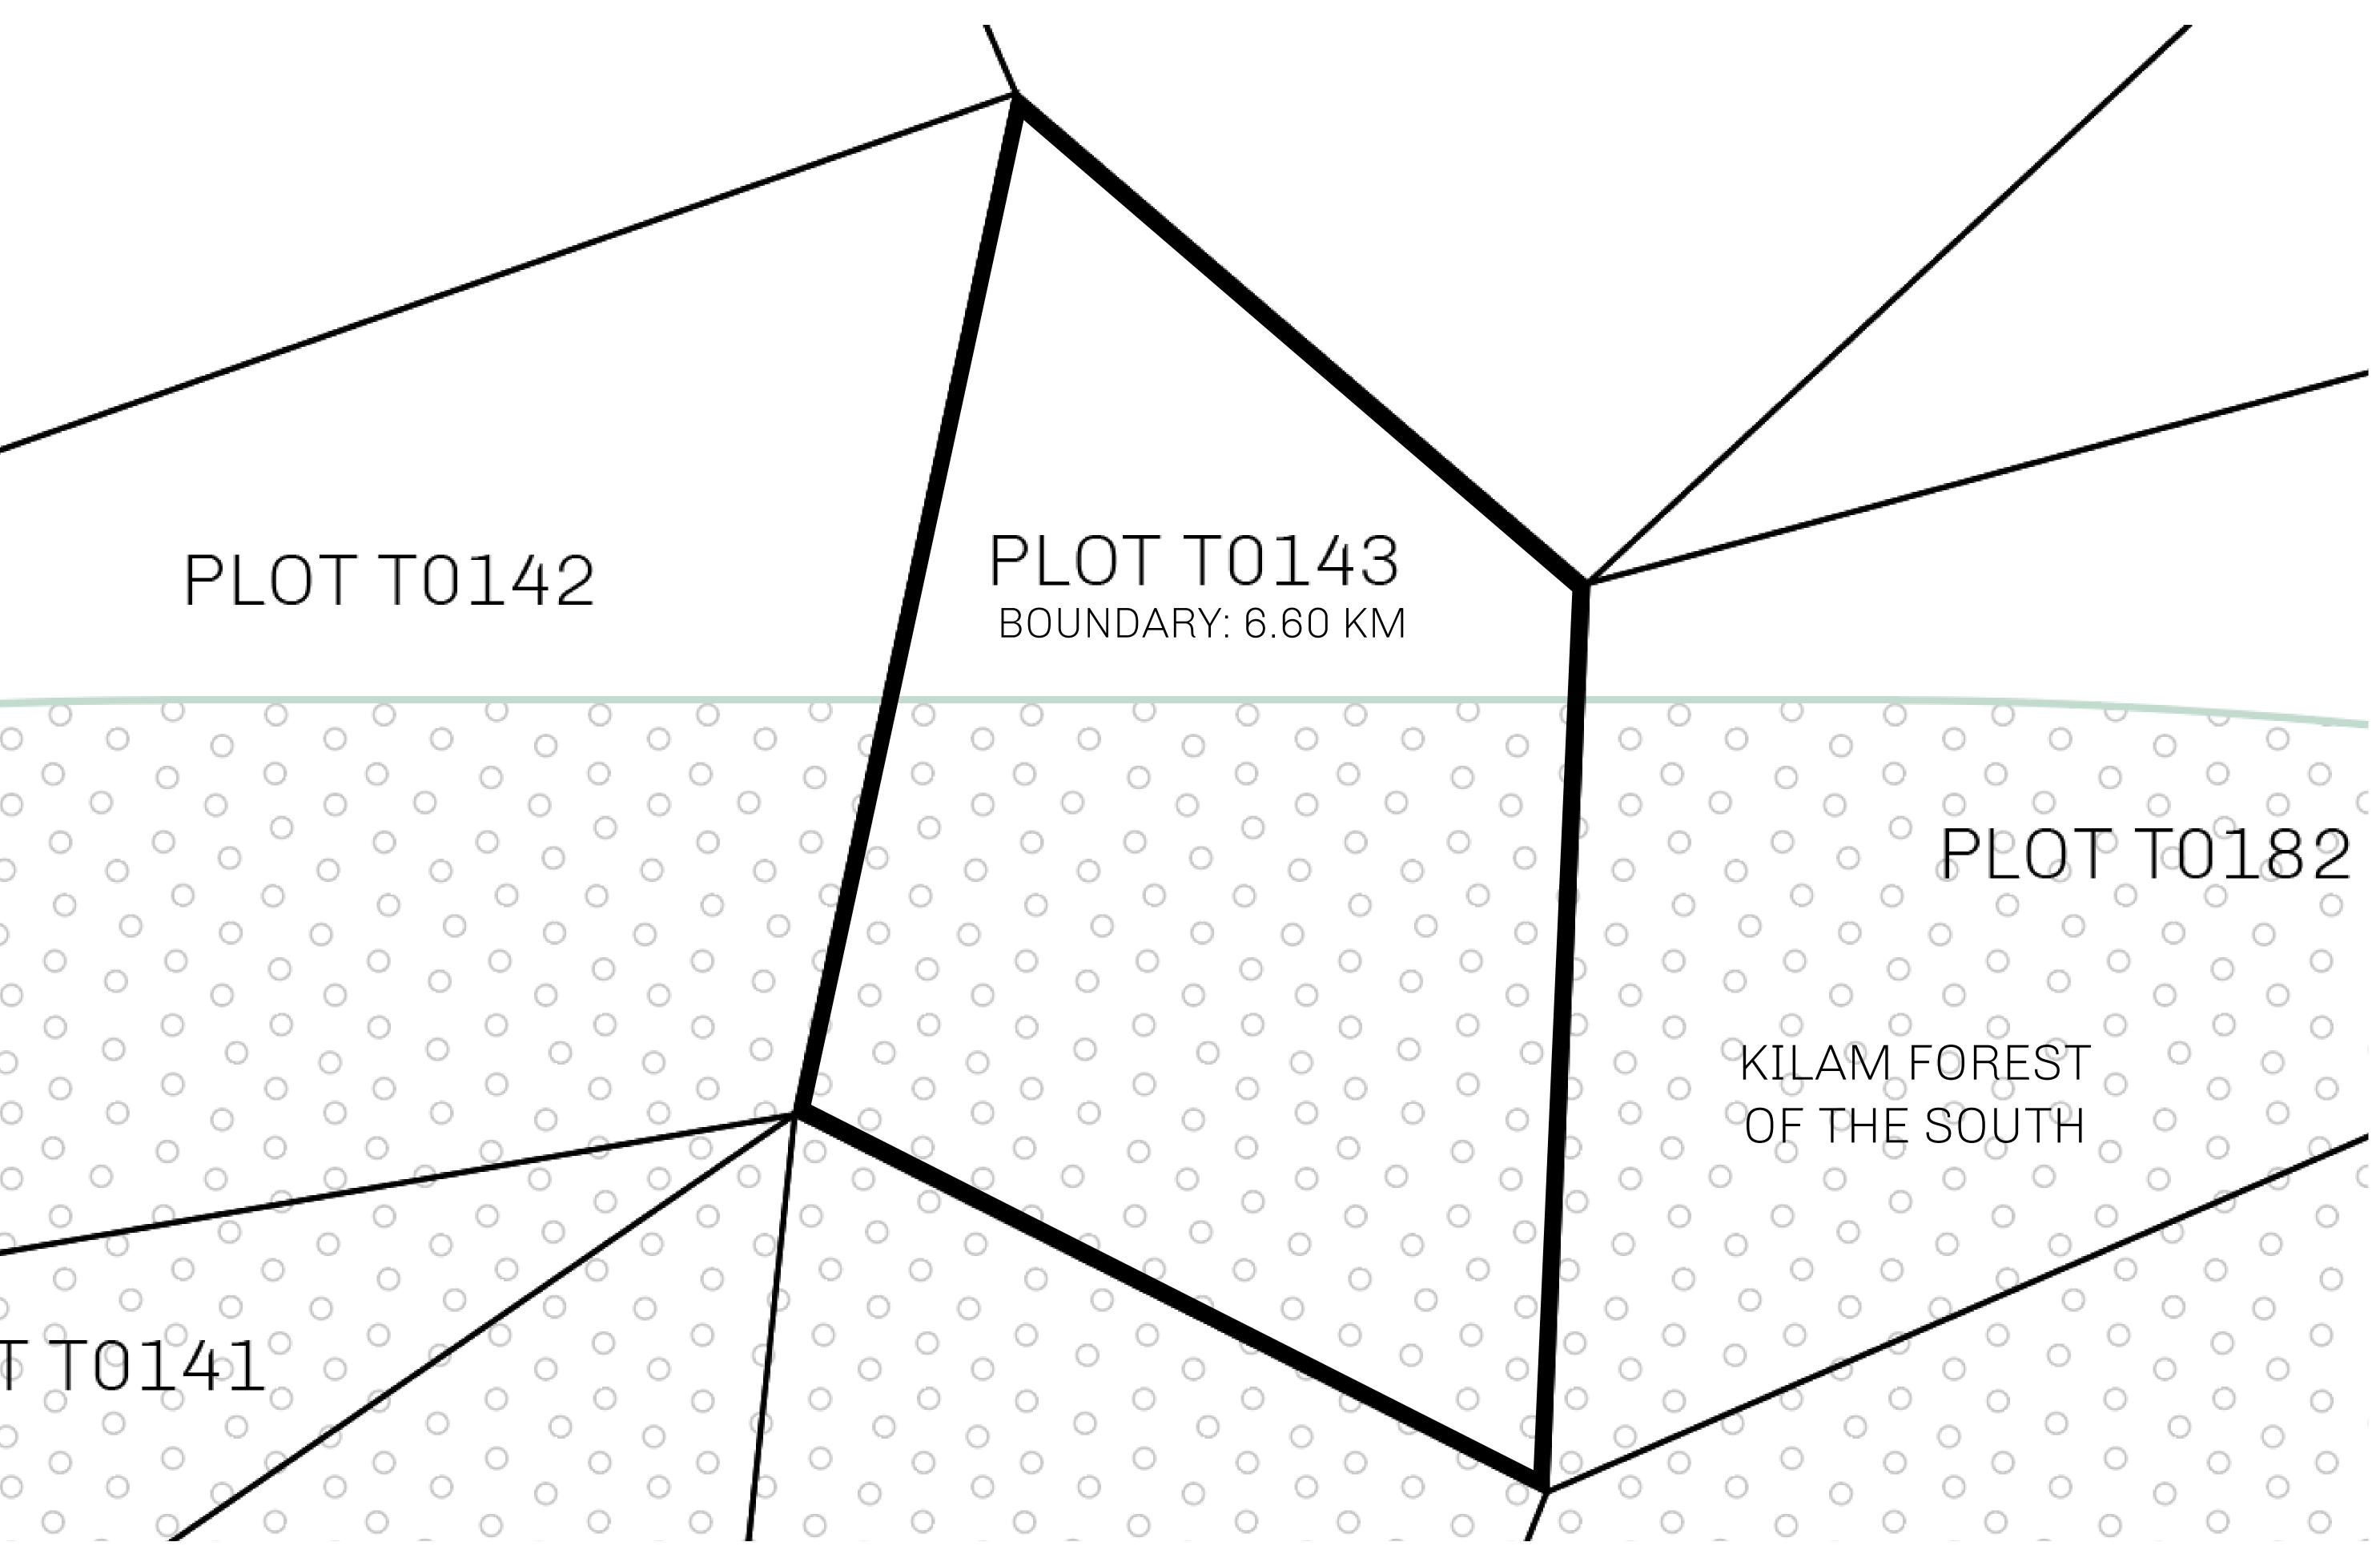

## H.M. LNFT Land Registry

TITLE NUMBER

T0143-221121

ADMINISTRATIVE AREA

TERRITORIO LTT ST

ISSUED 22 November 2021

SCALE **1/50000** 

OWNER ENTITLEMENT