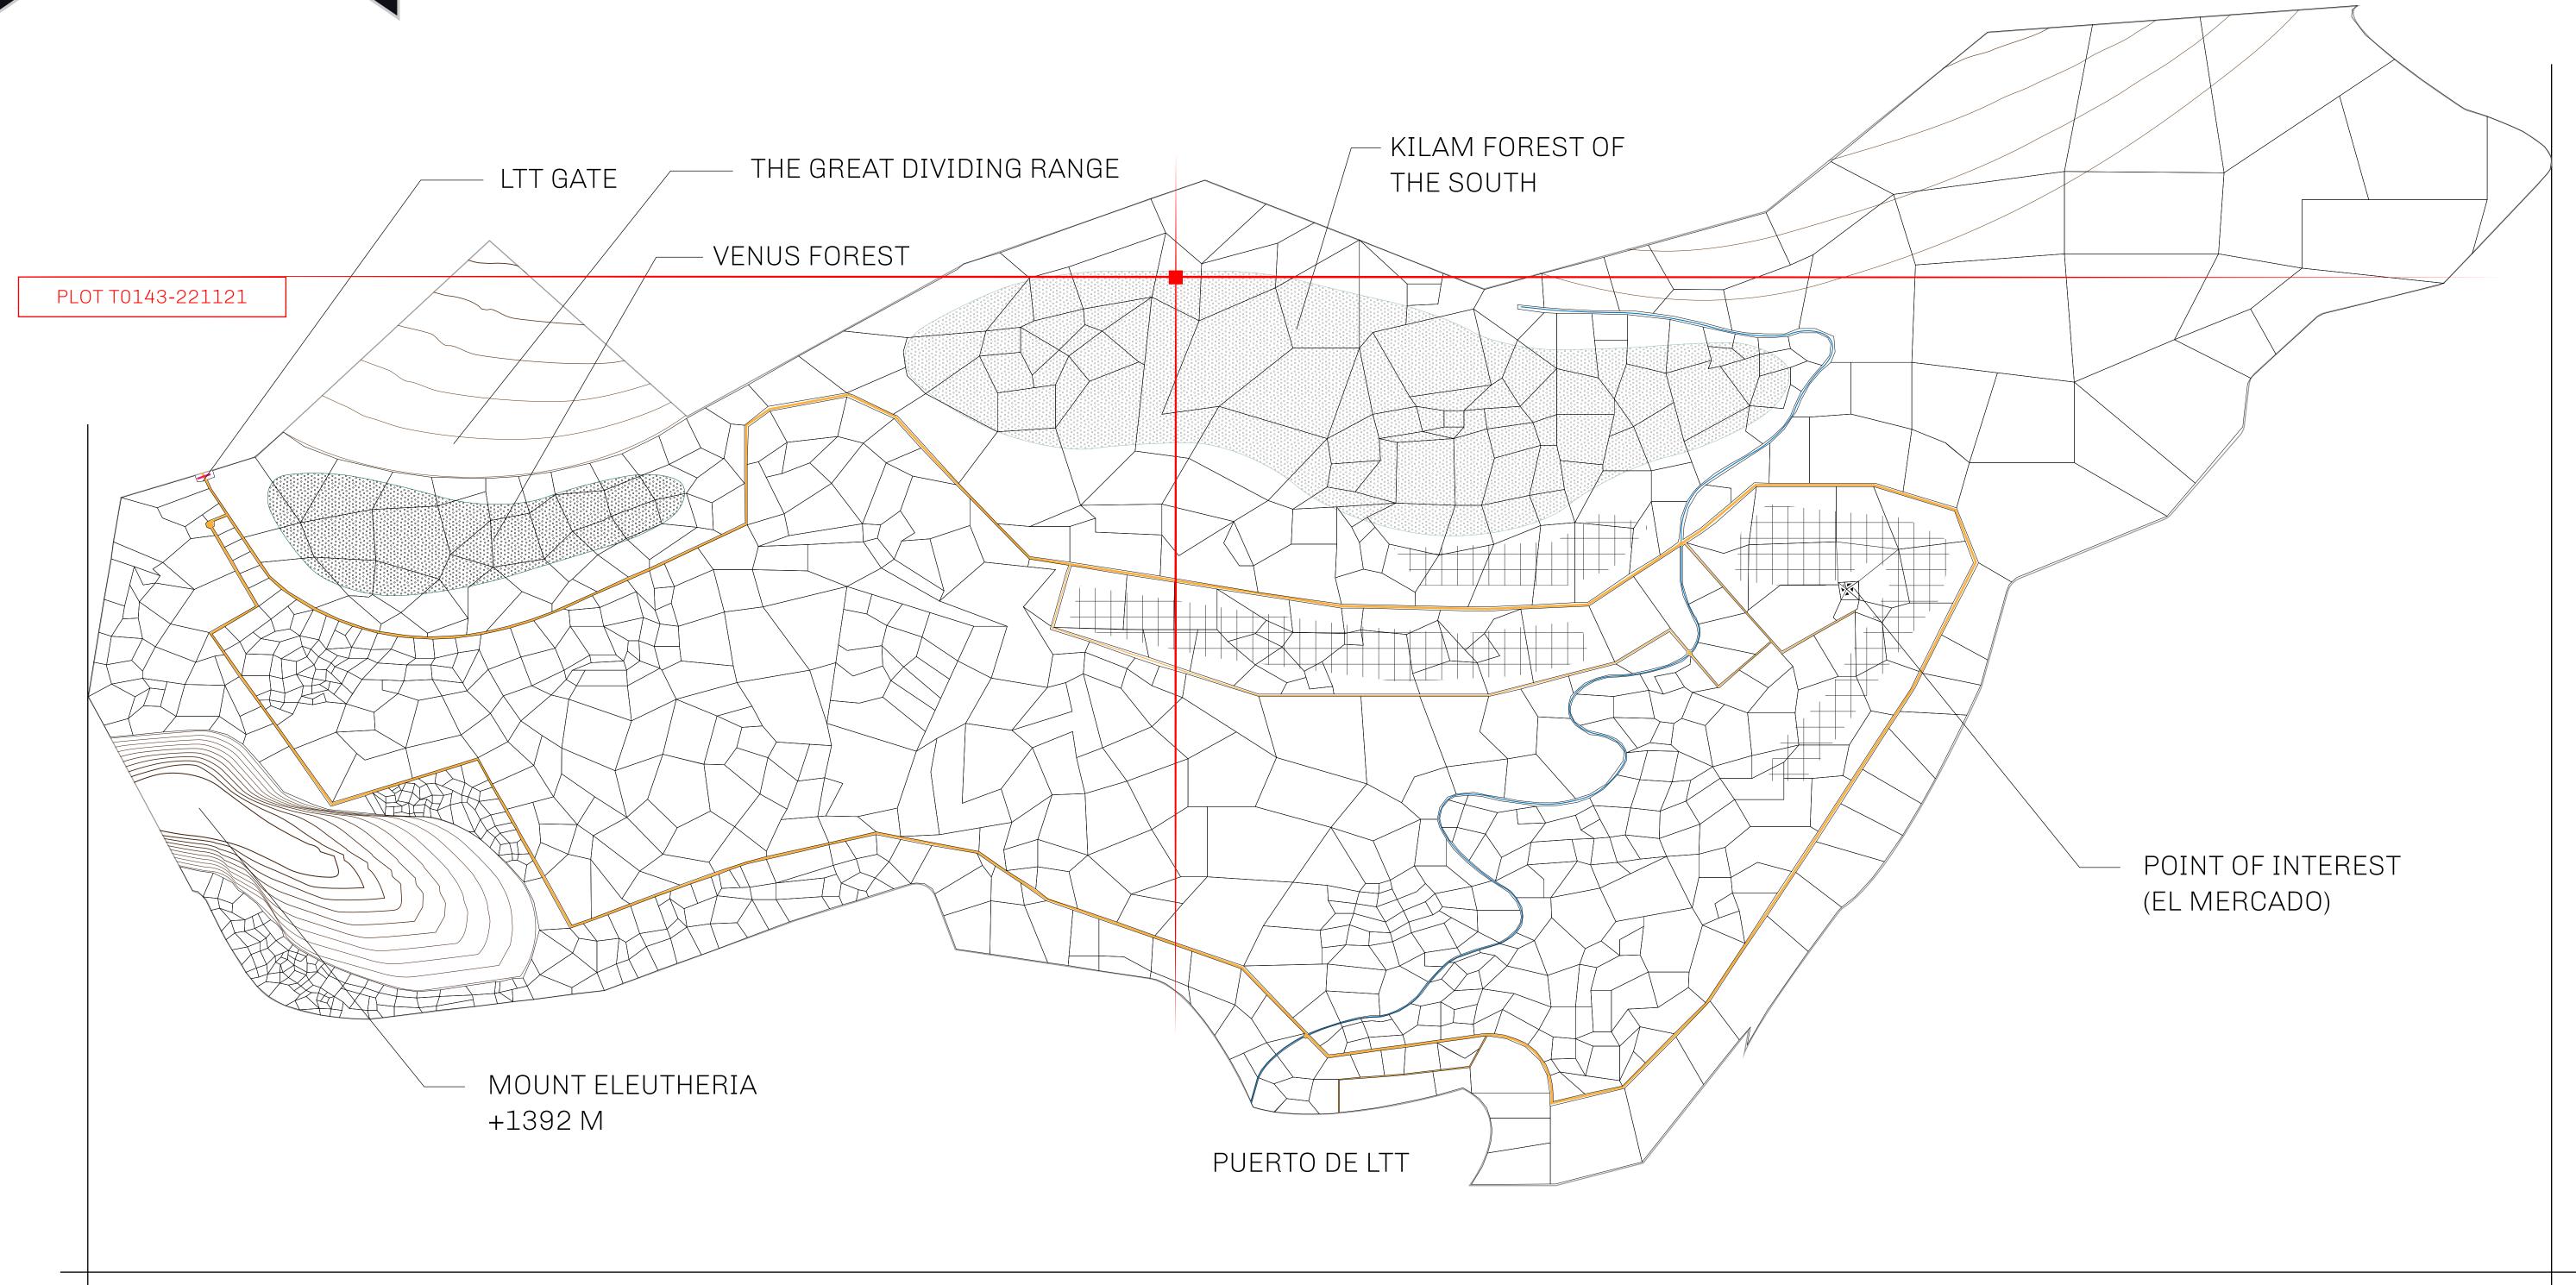

## THE SPANISH ARMADA

The most flamboyant of all of the states, this Spanish-speaking territory houses a clash of cultures. From the LTT trades in the El Mercado district to the solicitations for invites to the Great Empire, and even the traveling Caravans, it is a transient place; people are always on the move on the way to the Great Empire or a trek through the Dividing Range to the Royaume De Satoshi. Commerce uses derivations of LTT such as LTTE, LTTB, and LTTC.

## GEOGRAPHY

COASTLINE
BORDERS
HIGHEST POINT
LOWEST POINT
PLOTS
SCALE

193.03 KM (119.94 MILES)
OCEAN, THE GREAT EMPIRE
MT ELEUTHERIA +1392 M
PUERTO DE LTT 0 M

1045

1:50000

## H.M. LNFT Land Registry

TITLE NUMBER

T0143-221121

ADMINISTRATIVE AREA

TERRITORIO LTT ST

ISSUED 22 November 2021

SCALE **1/50000** 

OWNER ENTITLEMENT