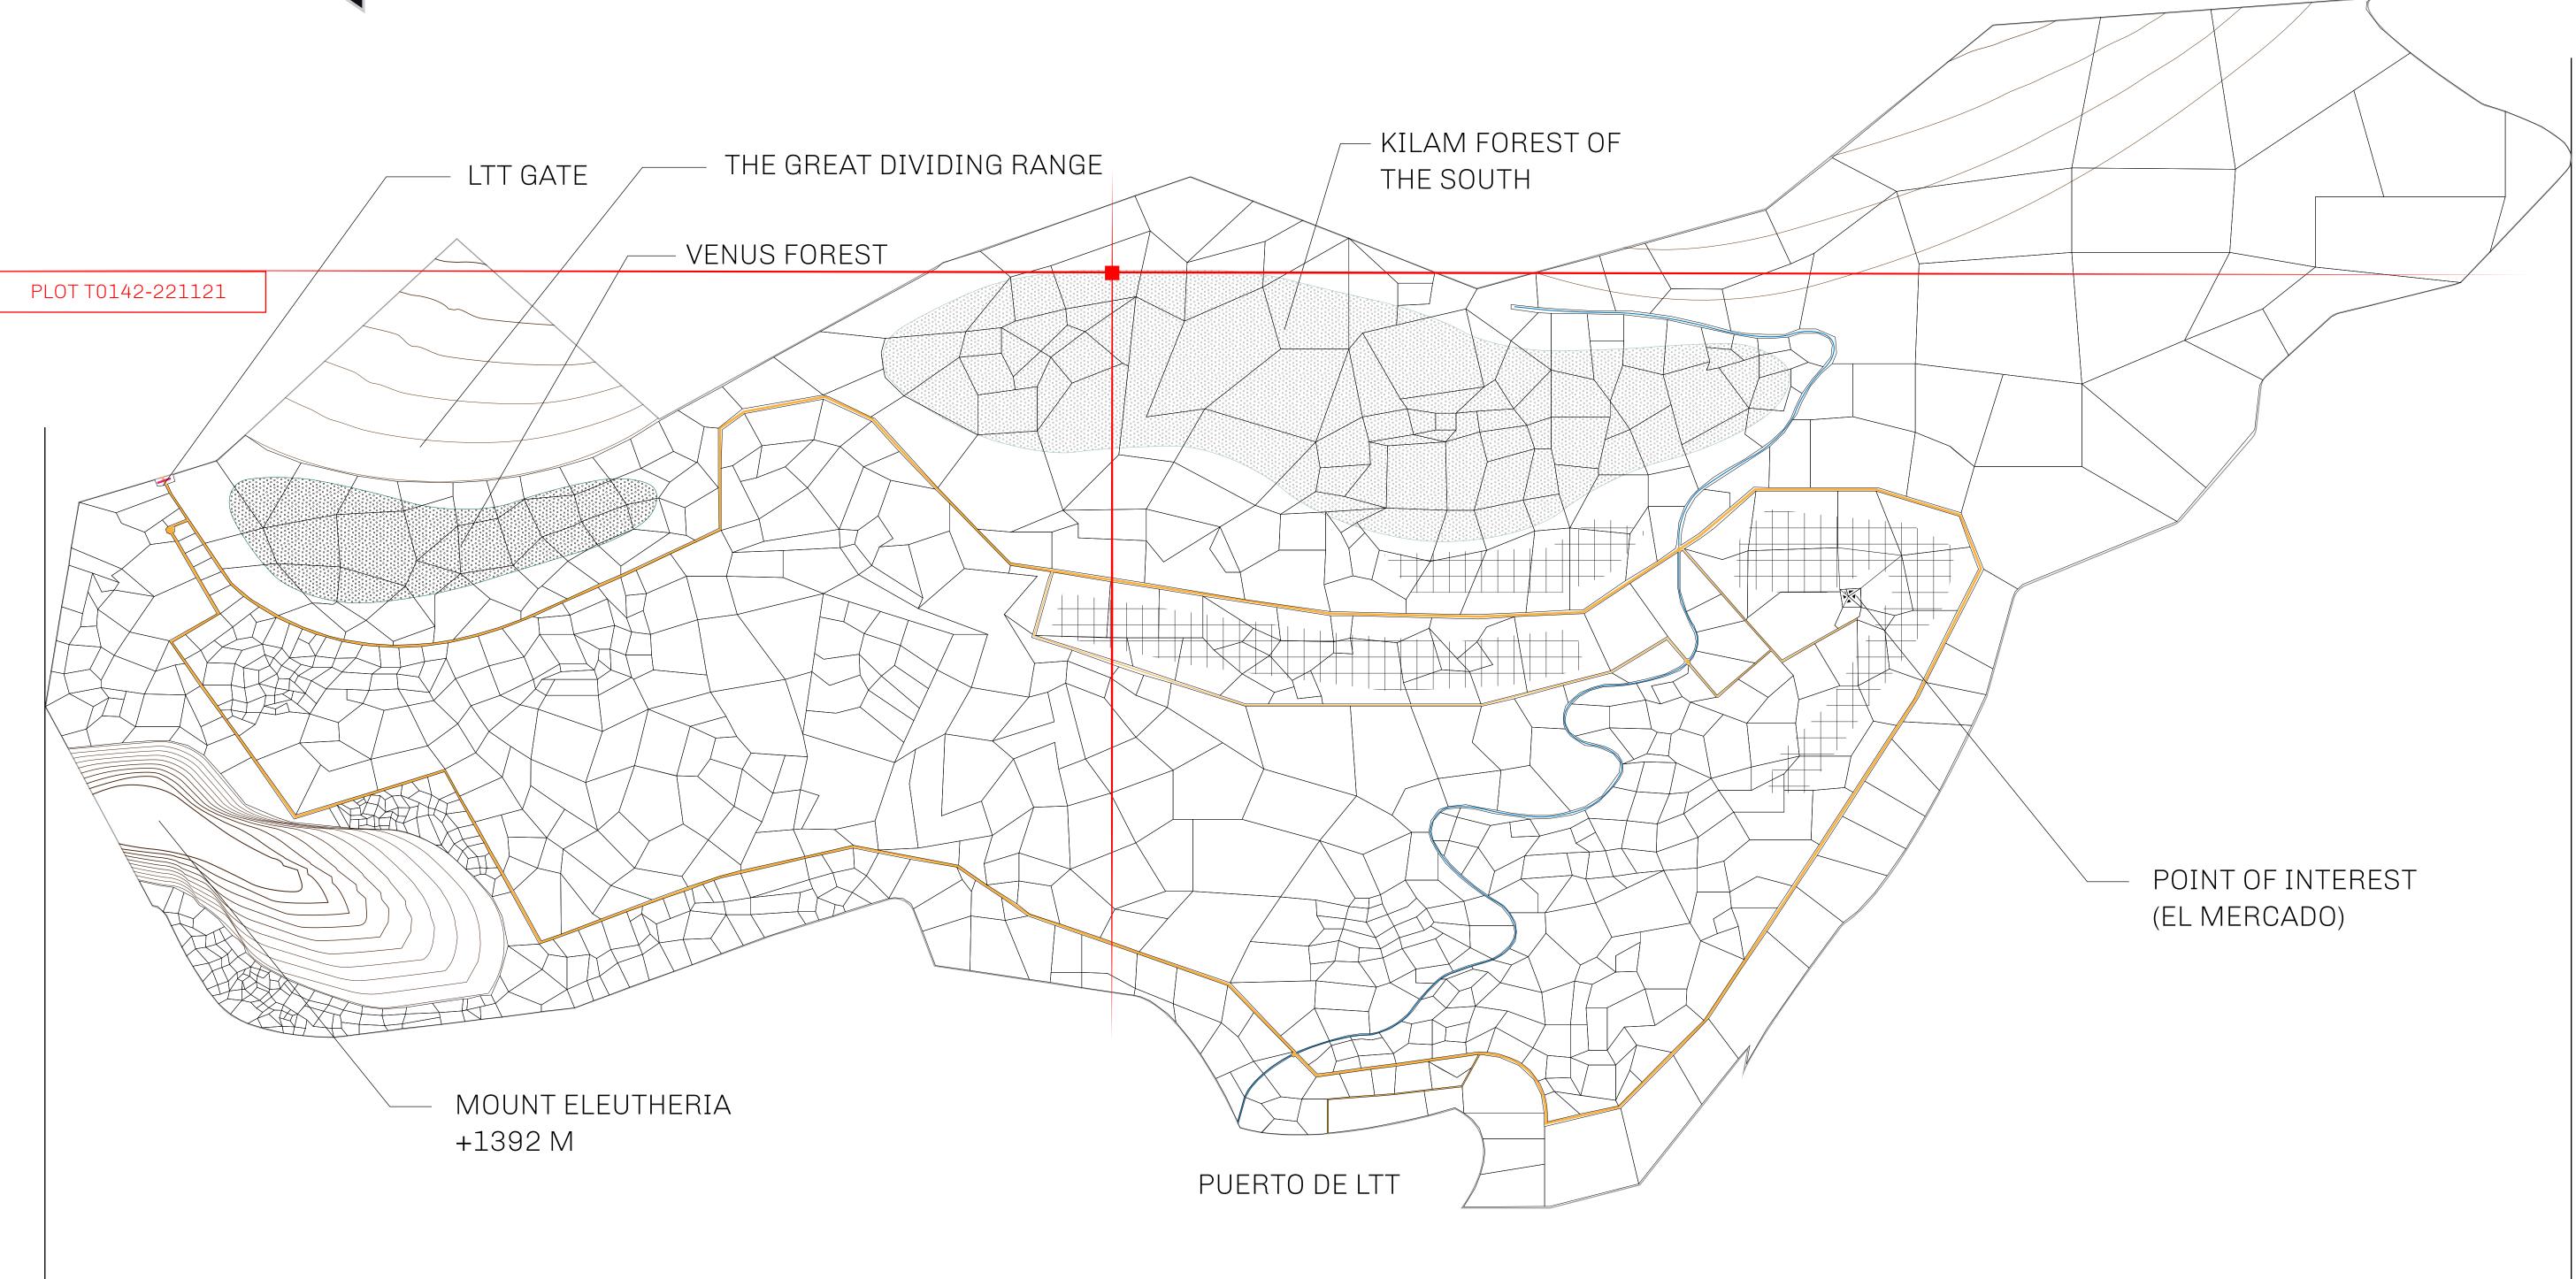

#### GEOGRAPHY

COASTLINE BORDERS HIGHEST POINT LOWEST POINT PLOTS SCALE 193.03 KM (119.94 MILES) OCEAN, THE GREAT EMPIRE MT ELEUTHERIA +1392 M PUERTO DE LTT 0 M 1045 1:50000

73.54 KM

# T T0325

|          | TITLE NUMBER            |               |
|----------|-------------------------|---------------|
| y        | T0142-221121            |               |
| O LTT ST | ISSUED 22 November 2021 | SCALE 1/50000 |

## PLOT T0142 BOUNDARY: 8.35 KM

A LOOTVERSI

 $\odot$ Ο  $\circ$ Ο  $\odot$  $\odot$  $\odot$  $\bigcirc$ O O 

**OFFICIAL PERSPECTIVE SHEET FOR FILING** Indicate vantage point for each drawing. Copy and mark each sheet required prior to filing.