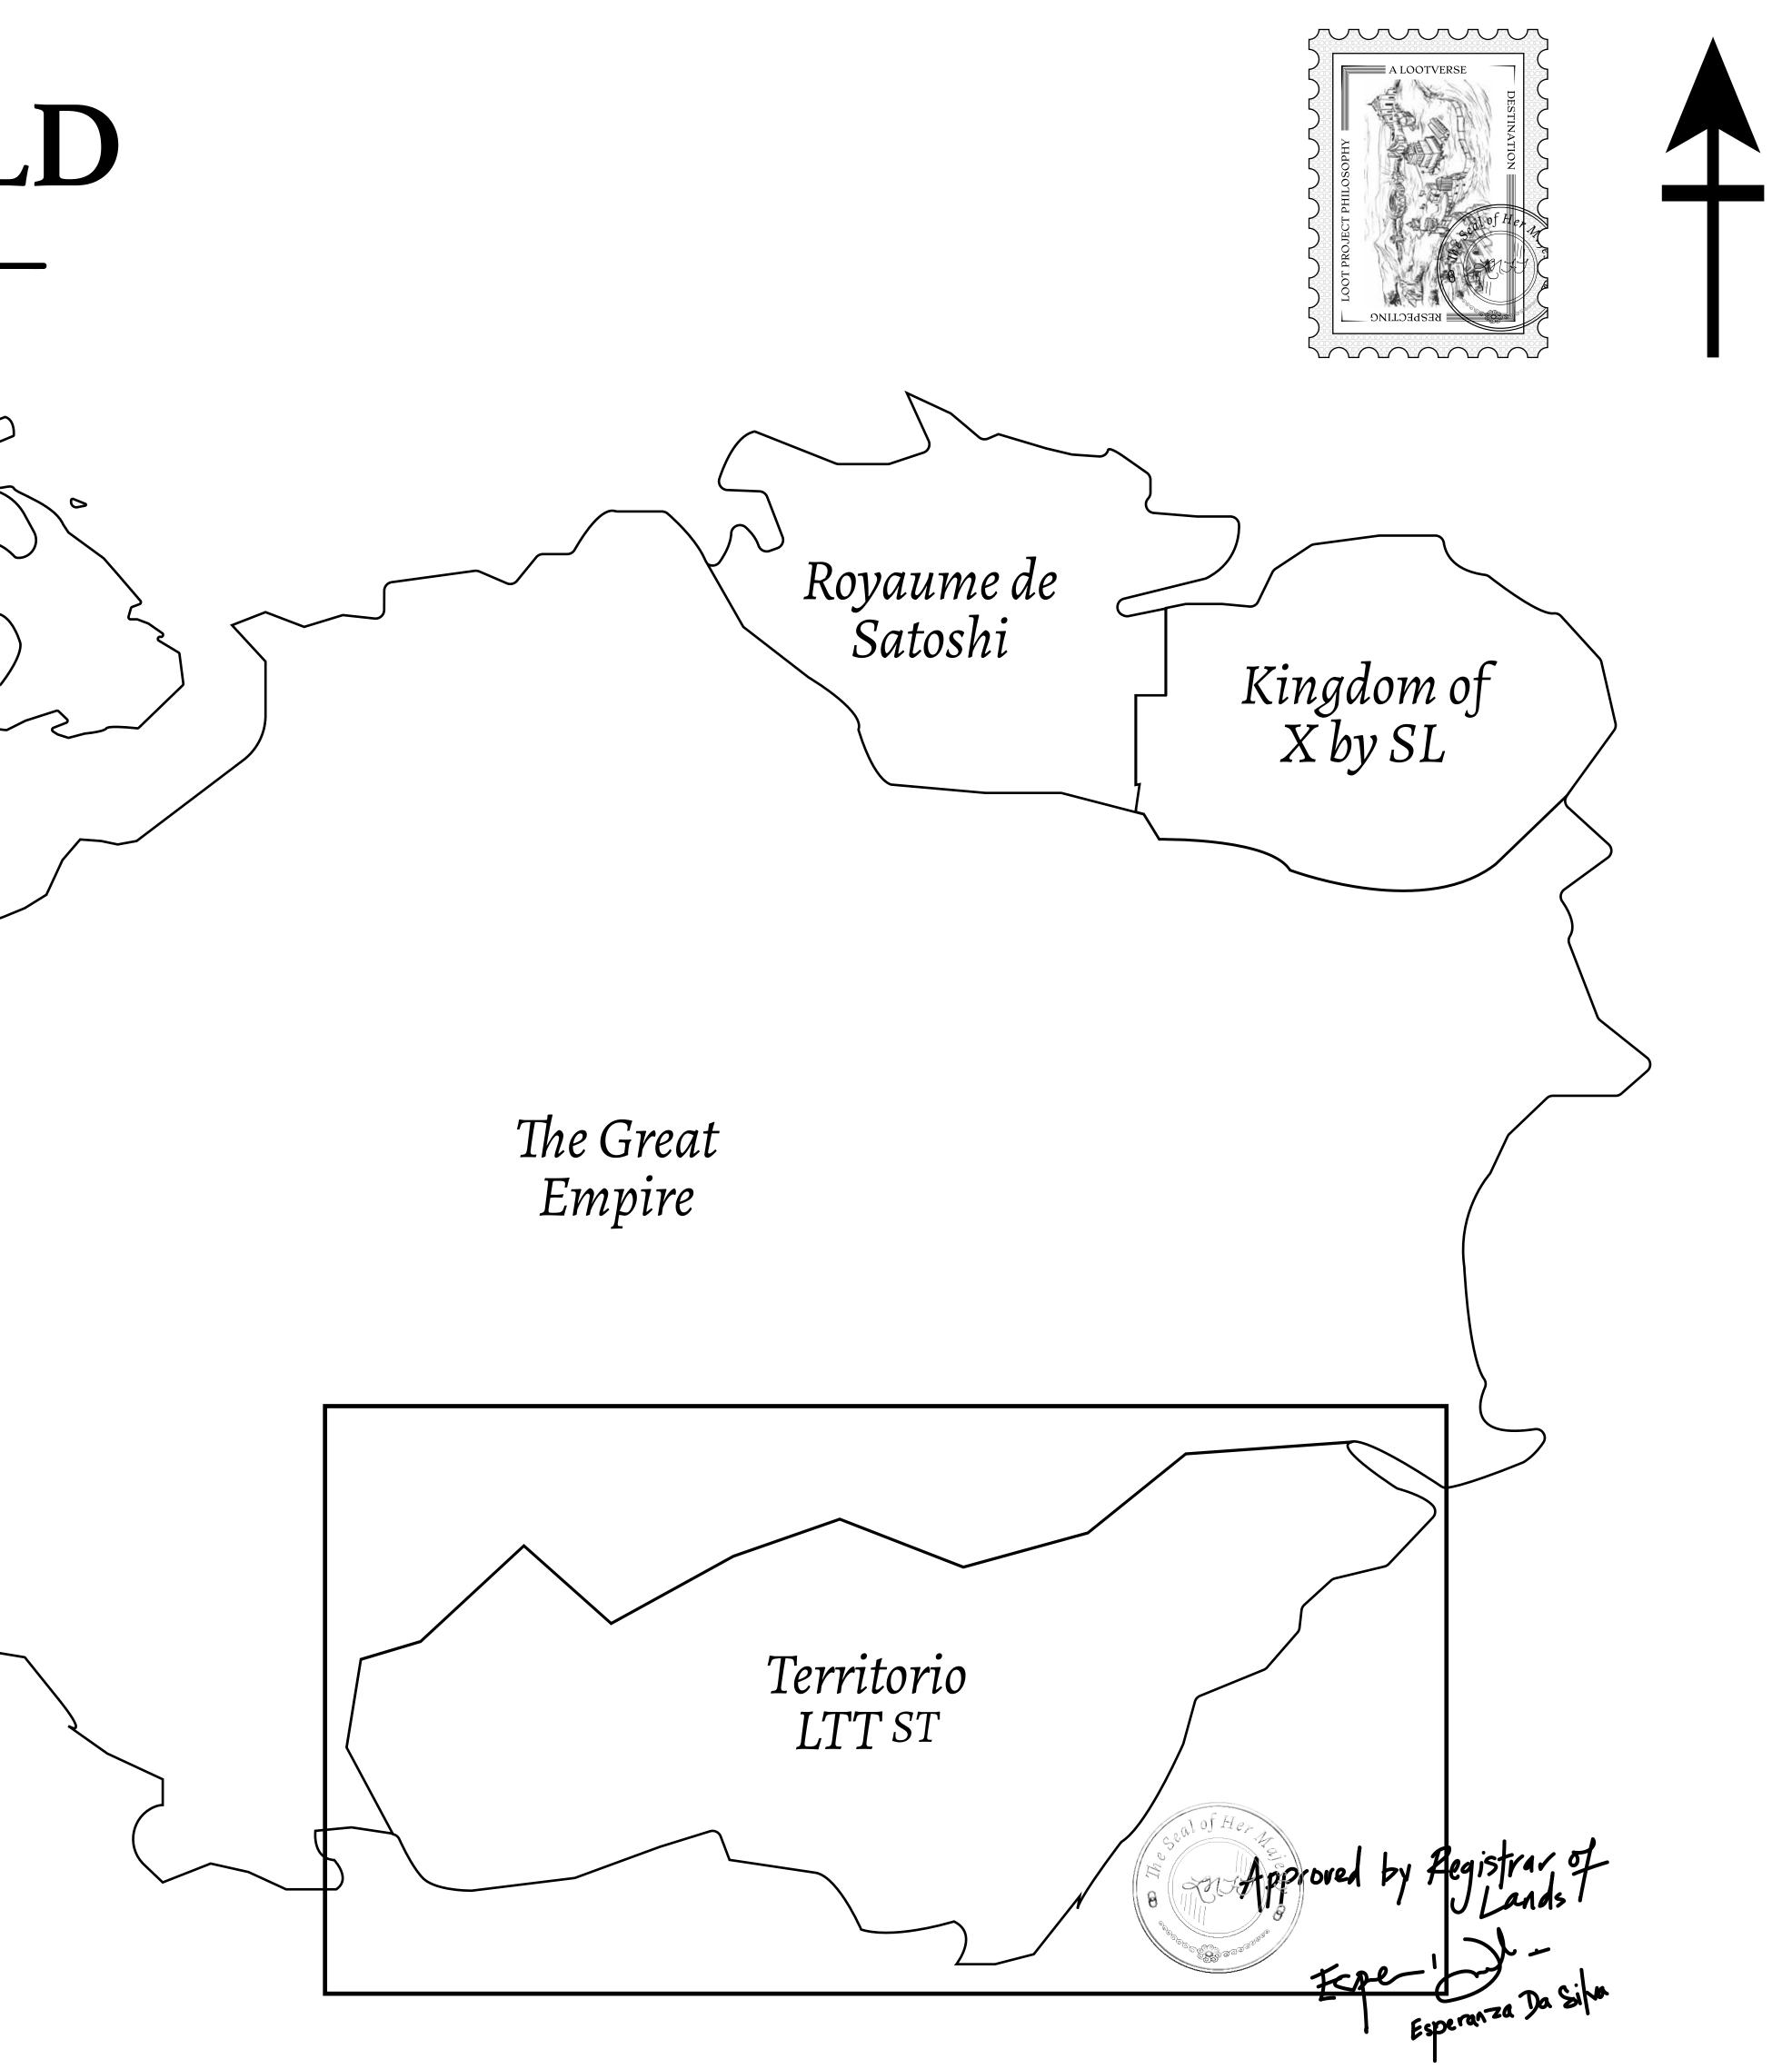

### THE SPANISH ARMADA

The most flamboyant of all of the states, this Spanish-speaking territory houses a clash of cultures. From the LTT trades in the El Mercado district to the solicitations for invites to the Great Empire, and even the traveling Caravans, it is a transient place; people are always on the move on the way to the Great Empire or a trek through the Dividing Range to the Royaume De Satoshi. Commerce uses derivations of LTT such as LTTE, LTTB, and LTTC.

#### GEOGRAPHY

COASTLINE BORDERS HIGHEST POINT LOWEST POINT PLOTS SCALE 193.03 KM (119.94 MILES) OCEAN, THE GREAT EMPIRE MT ELEUTHERIA +1392 M PUERTO DE LTT 0 M 1045 1:50000

73.54 KM

### H.M. LNFT Land Registry

ADMINISTRATIVE AREA

OWNER ENTITLEMENT

**TERRITORIO LTT ST** 

Type W-T: Share of 0.1% of all BUN sales (rewarded in Credits) plus 1% of all LTT redeemed based on number of NFT Stories minted; Mint 4 NFT Stories