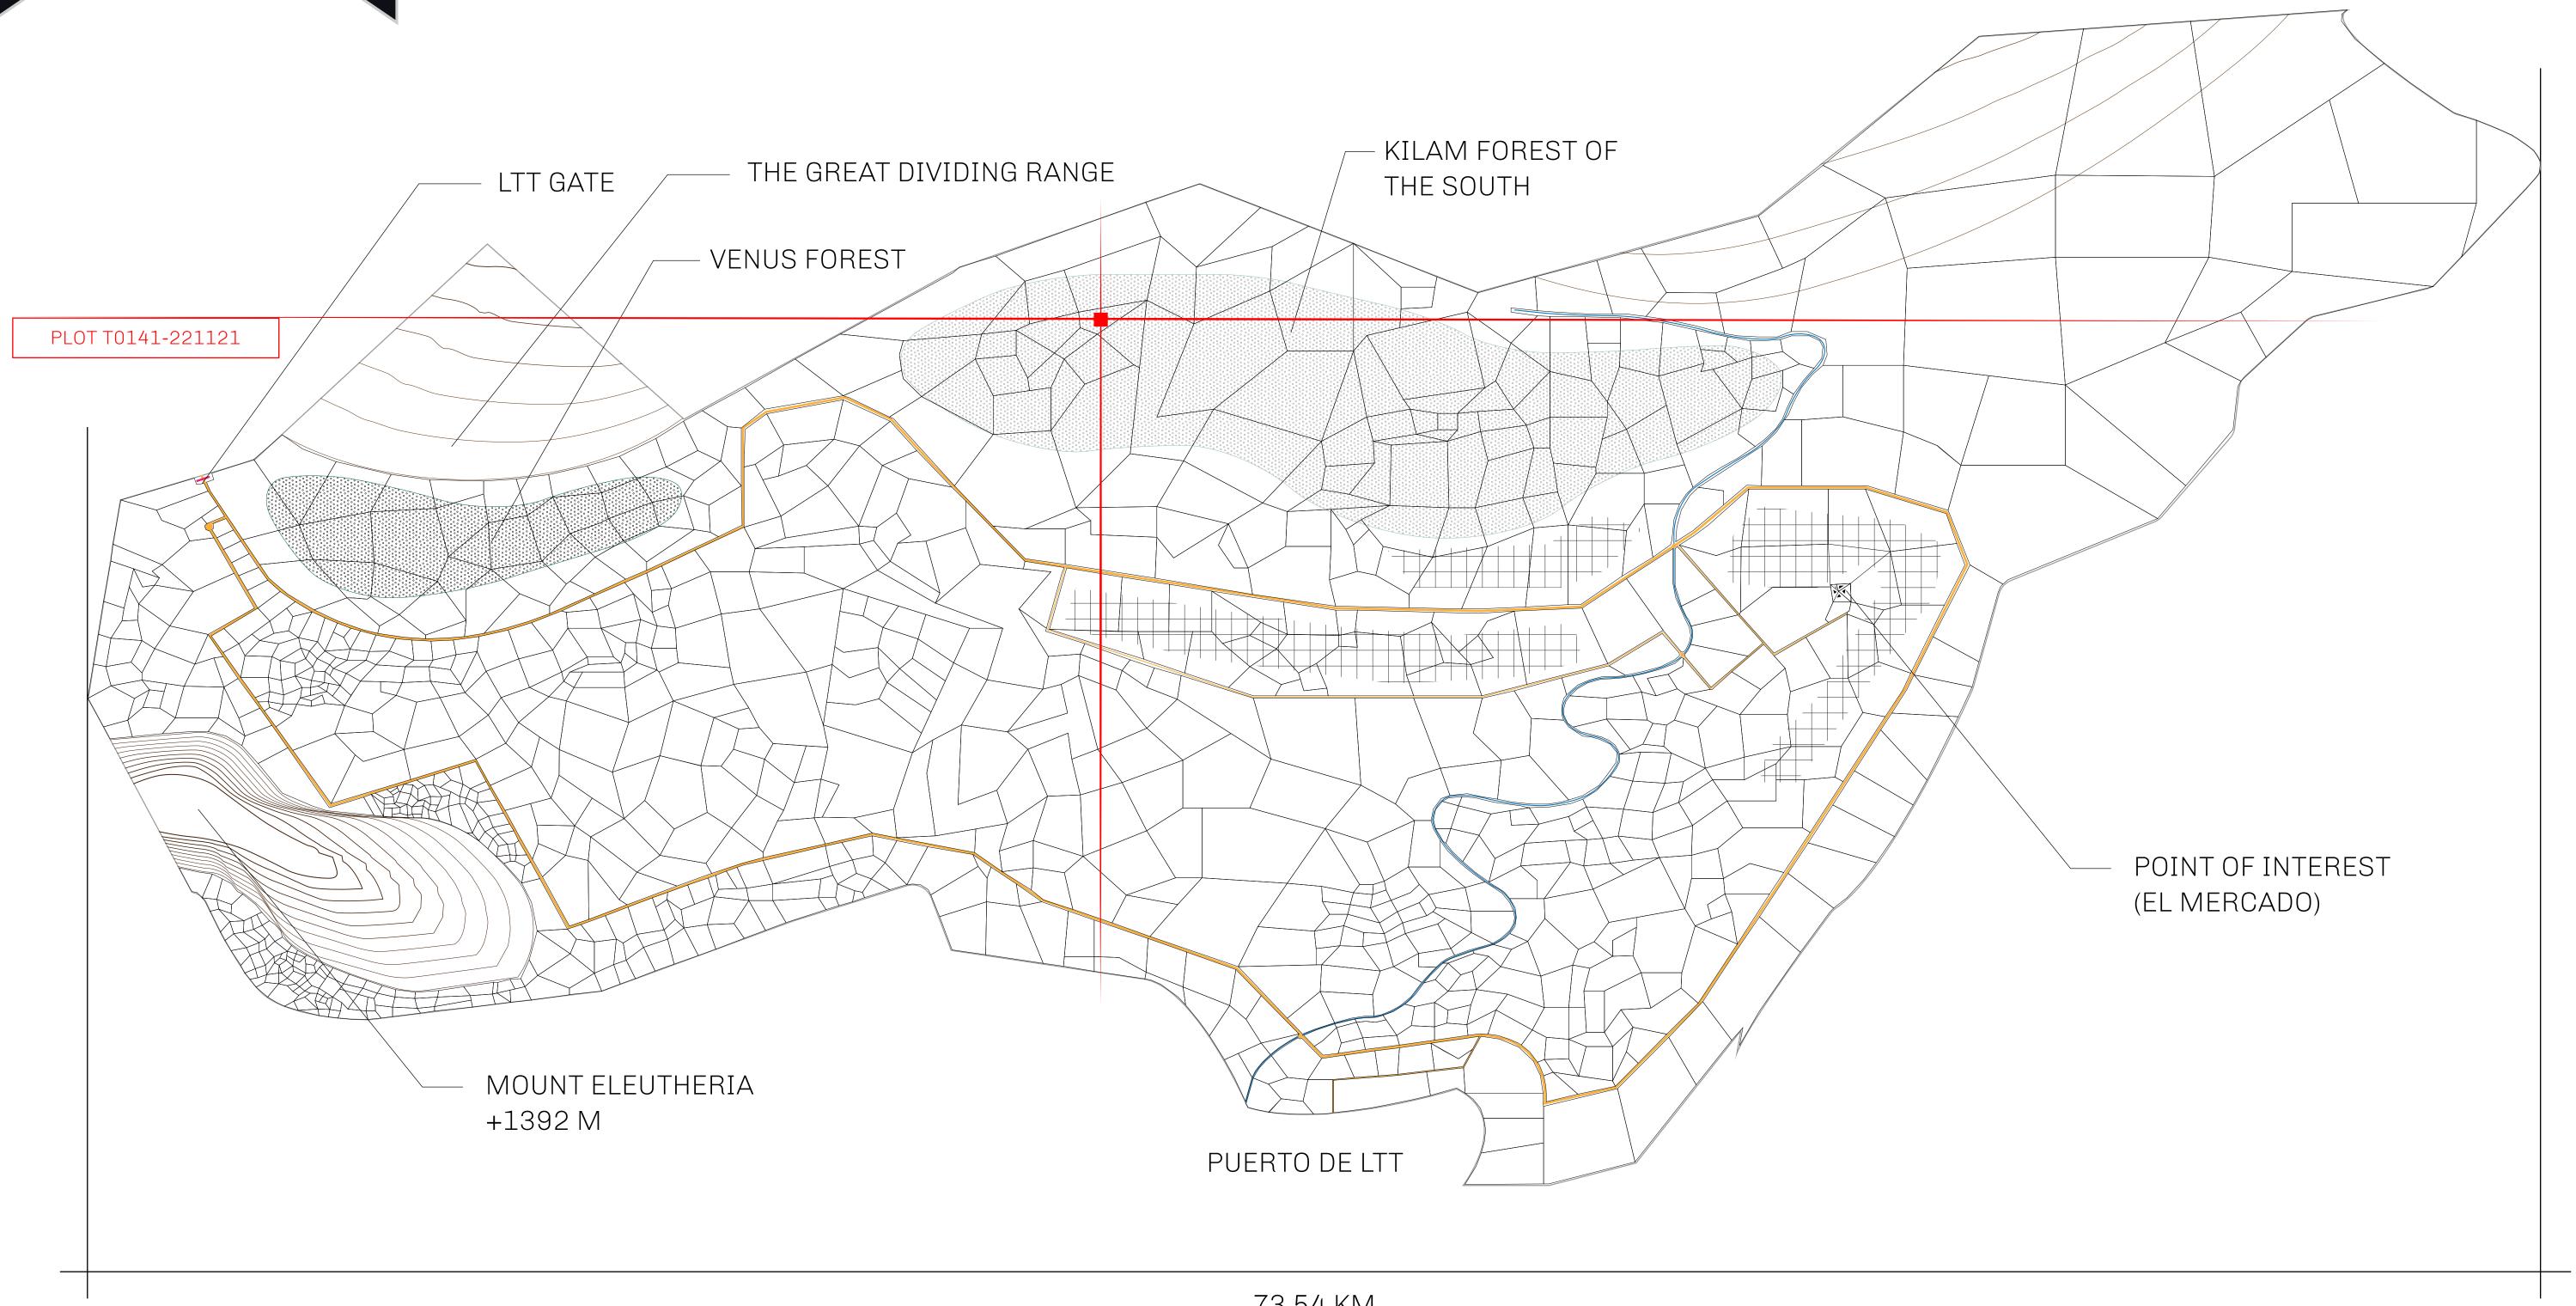

#### THE SPANISH ARMADA

The most flamboyant of all of the states, this Spanish-speaking territory houses a clash of cultures. From the LTT trades in the El Mercado district to the solicitations for invites to the Great Empire, and even the traveling Caravans, it is a transient place; people are always on the move on the way to the Great Empire or a trek through the Dividing Range to the Royaume De Satoshi. Commerce uses derivations of LTT such as LTTE, LTTB, and LTTC.

#### GEOGRAPHY

COASTLINE BORDERS HIGHEST POINT LOWEST POINT PLOTS SCALE

193.03 KM (119.94 MILES) OCEAN, THE GREAT EMPIRE MT ELEUTHERIA +1392 M PUERTO DE LTT 0 M

1045 1:50000

### T0141-221121

ADMINISTRATIVE AREA

TERRITORIO LTT ST

ISSUED 22 November 2021

SCALE **1/50000** 

OWNER ENTITLEMENT

Type W-T: Share of 0.1% of all BUN sales (rewarded in Credits) plus 1% of all LTT redeemed based on number of NFT Stories minted; Mint 4 NFT Stories