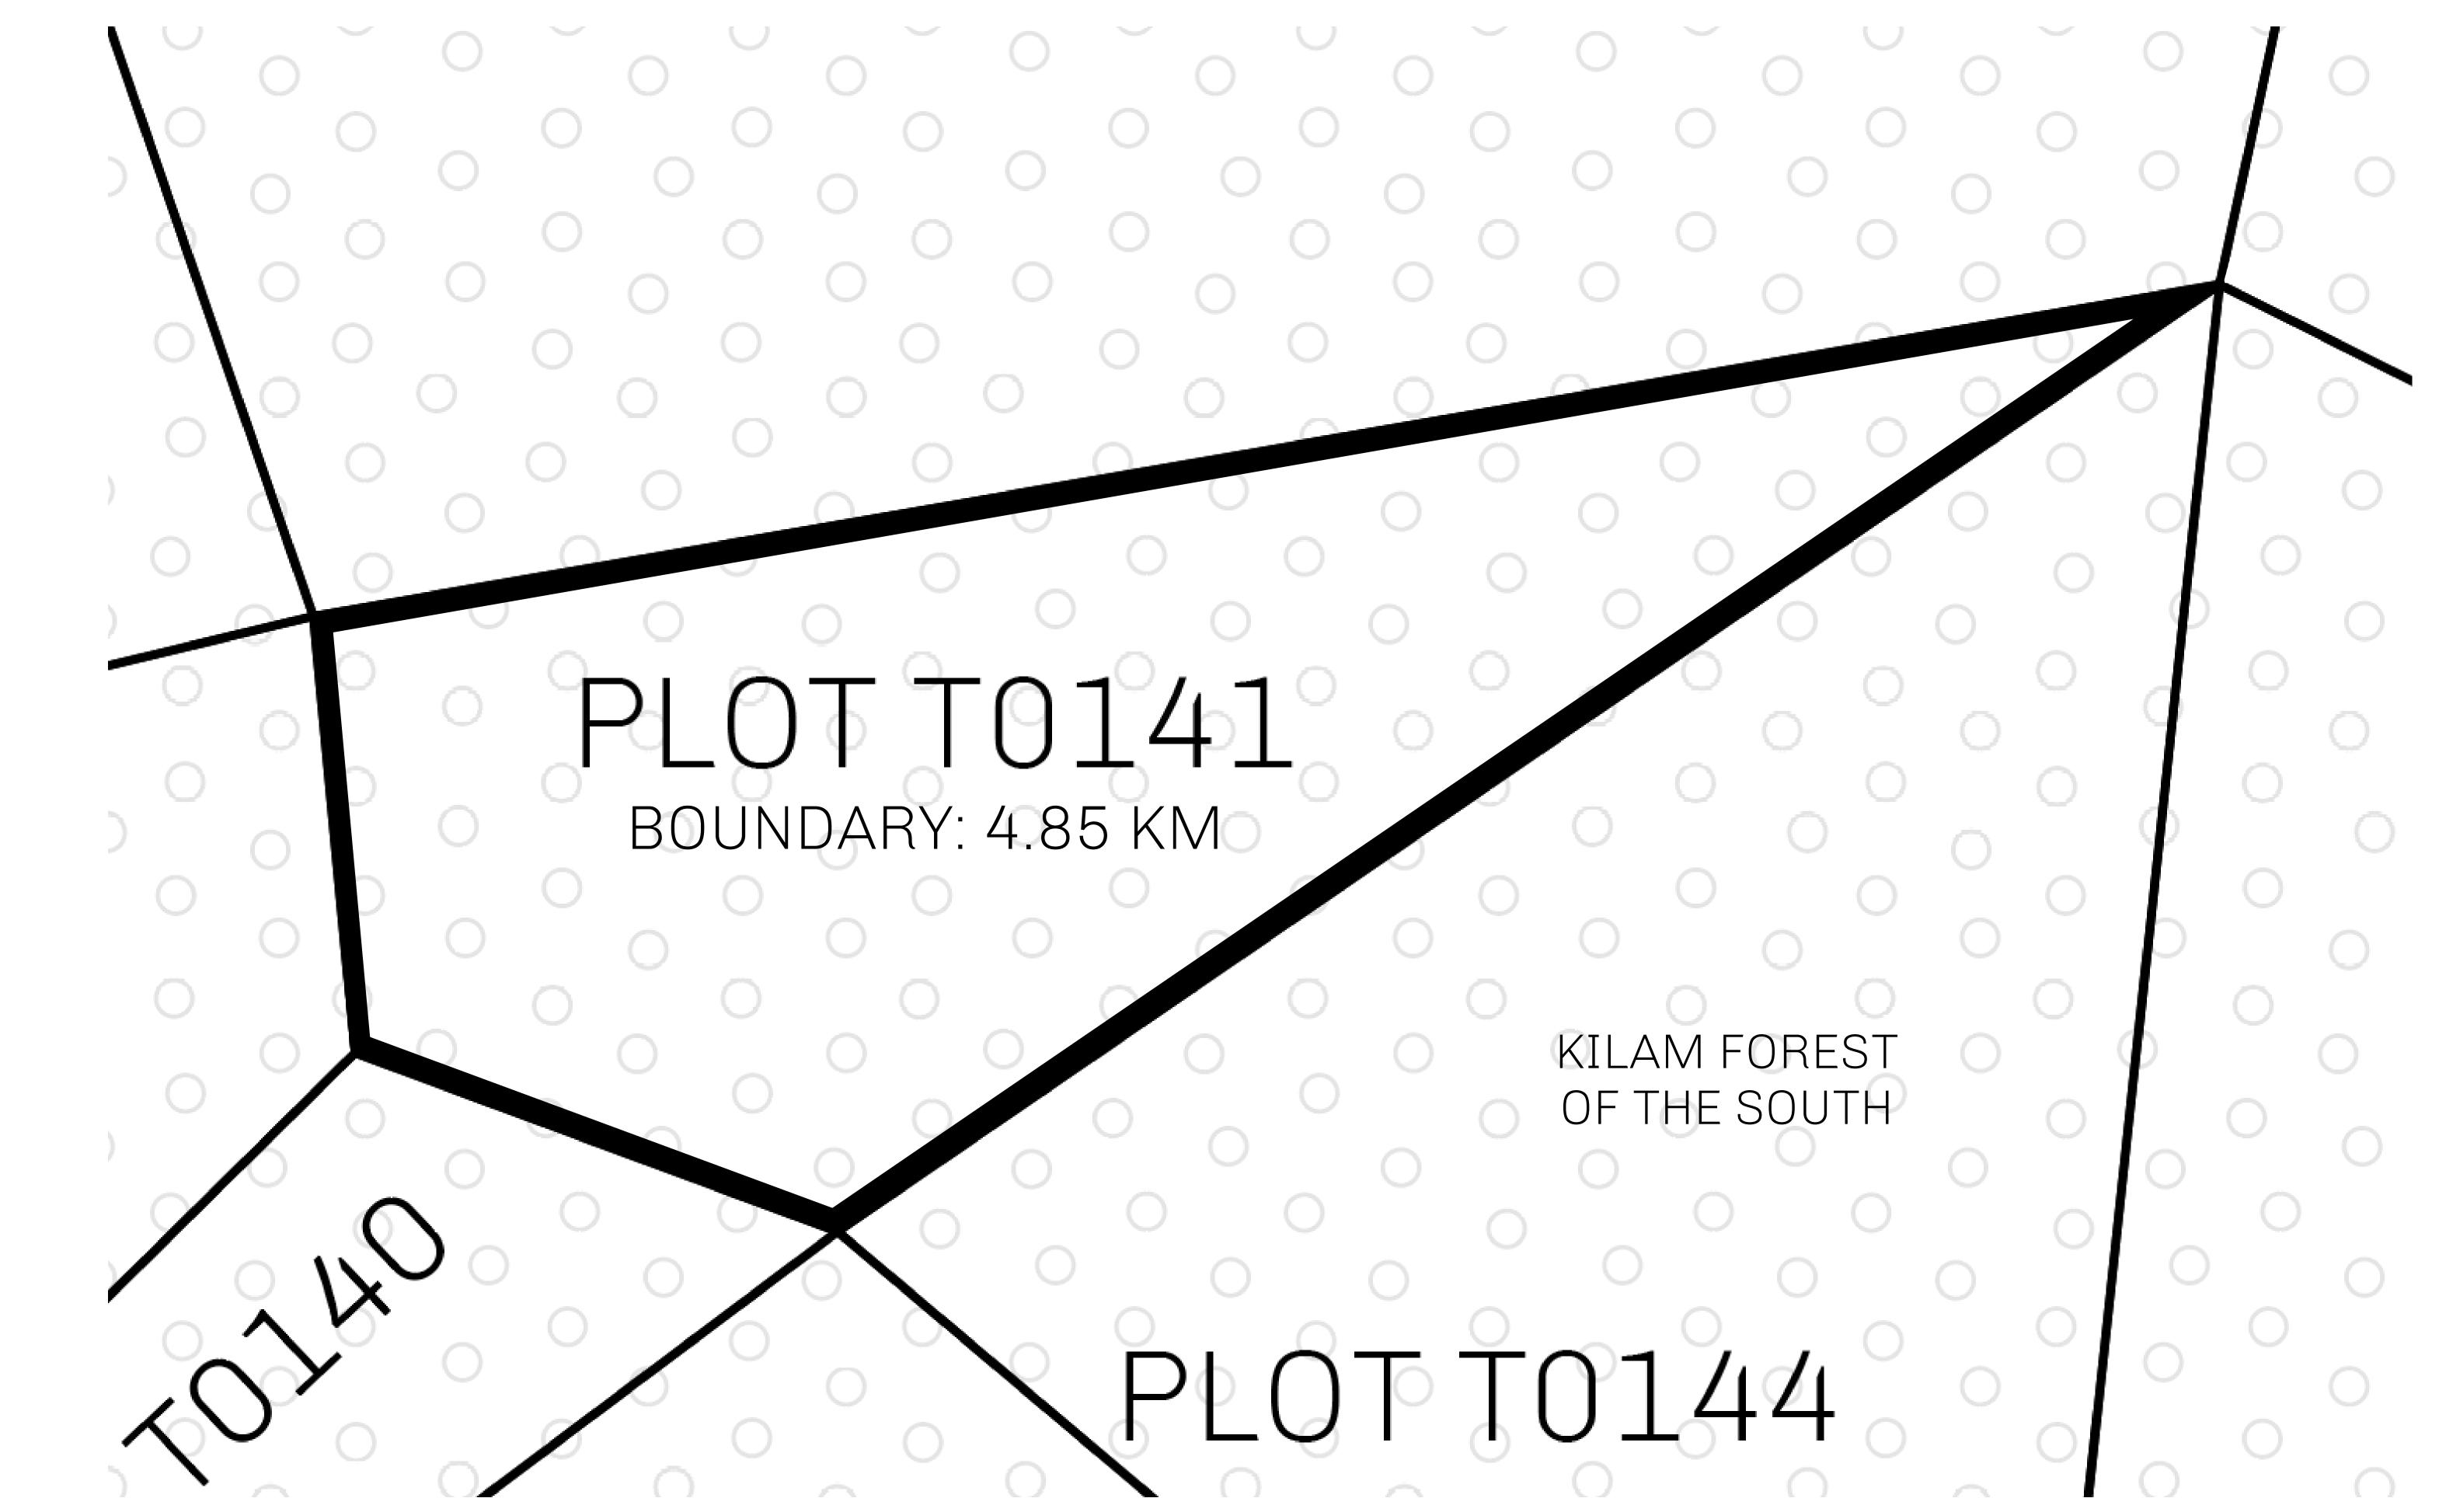

#### GEOGRAPHY

COASTLINE BORDERS HIGHEST POINT LOWEST POINT PLOTS SCALE

193.03 KM (119.94 MILES) OCEAN, THE GREAT EMPIRE MT ELEUTHERIA +1392 M PUERTO DE LTT 0 M

1045 1:50000

### T0141-221121

ADMINISTRATIVE AREA

TERRITORIO LTT ST

ISSUED 22 November 2021

SCALE **1/50000** 

OWNER ENTITLEMENT

Type W-T: Share of 0.1% of all BUN sales (rewarded in Credits) plus 1% of all LTT redeemed based on number of NFT Stories minted; Mint 4 NFT Stories