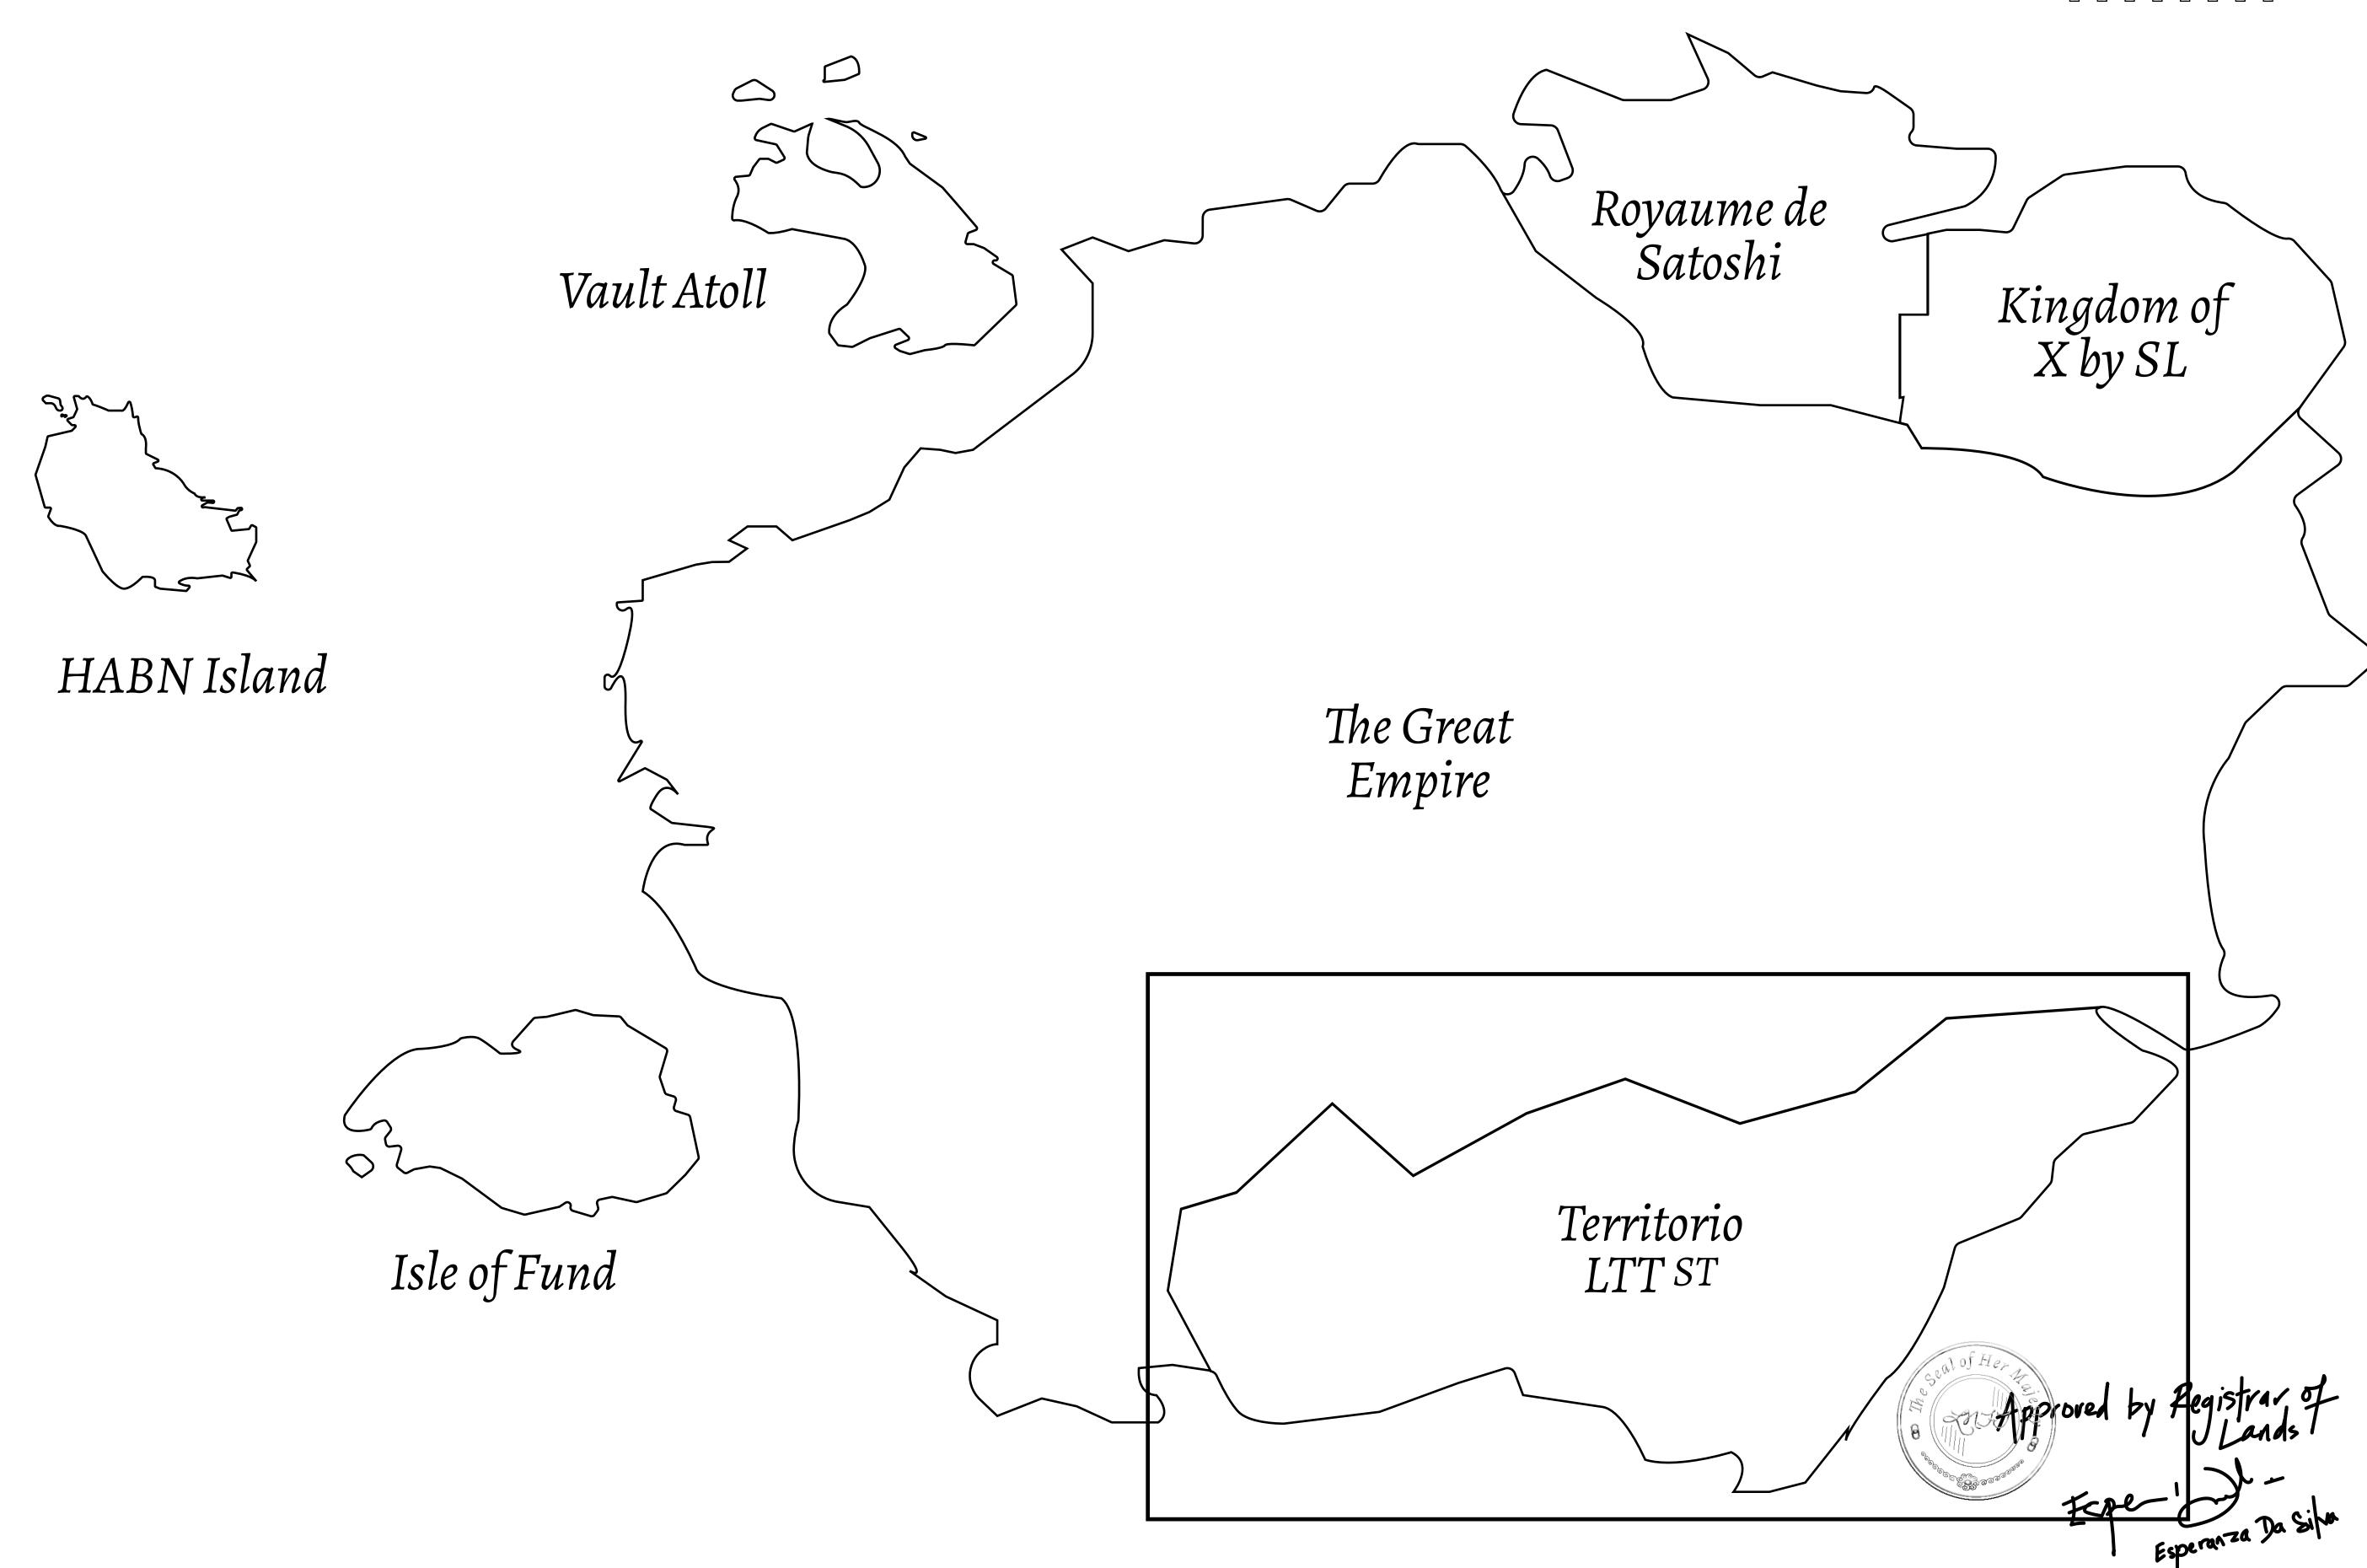

#### THE SPANISH ARMADA

The most flamboyant of all of the states, this Spanish-speaking territory houses a clash of cultures. From the LTT trades in the El Mercado district to the solicitations for invites to the Great Empire, and even the traveling Caravans, it is a transient place; people are always on the move on the way to the Great Empire or a trek through the Dividing Range to the Royaume De Satoshi. Commerce uses derivations of LTT such as LTTE, LTTB, and LTTC.

#### GEOGRAPHY

COASTLINE BORDERS HIGHEST POINT LOWEST POINT PLOTS SCALE

193.03 KM (119.94 MILES) OCEAN, THE GREAT EMPIRE MT ELEUTHERIA +1392 M PUERTO DE LTT 0 M

1045 1:50000

### T0141-221121

ADMINISTRATIVE AREA

TERRITORIO LTT ST

ISSUED 22 November 2021

SCALE **1/50000** 

OWNER ENTITLEMENT

Type W-T: Share of 0.1% of all BUN sales (rewarded in Credits) plus 1% of all LTT redeemed based on number of NFT Stories minted; Mint 4 NFT Stories