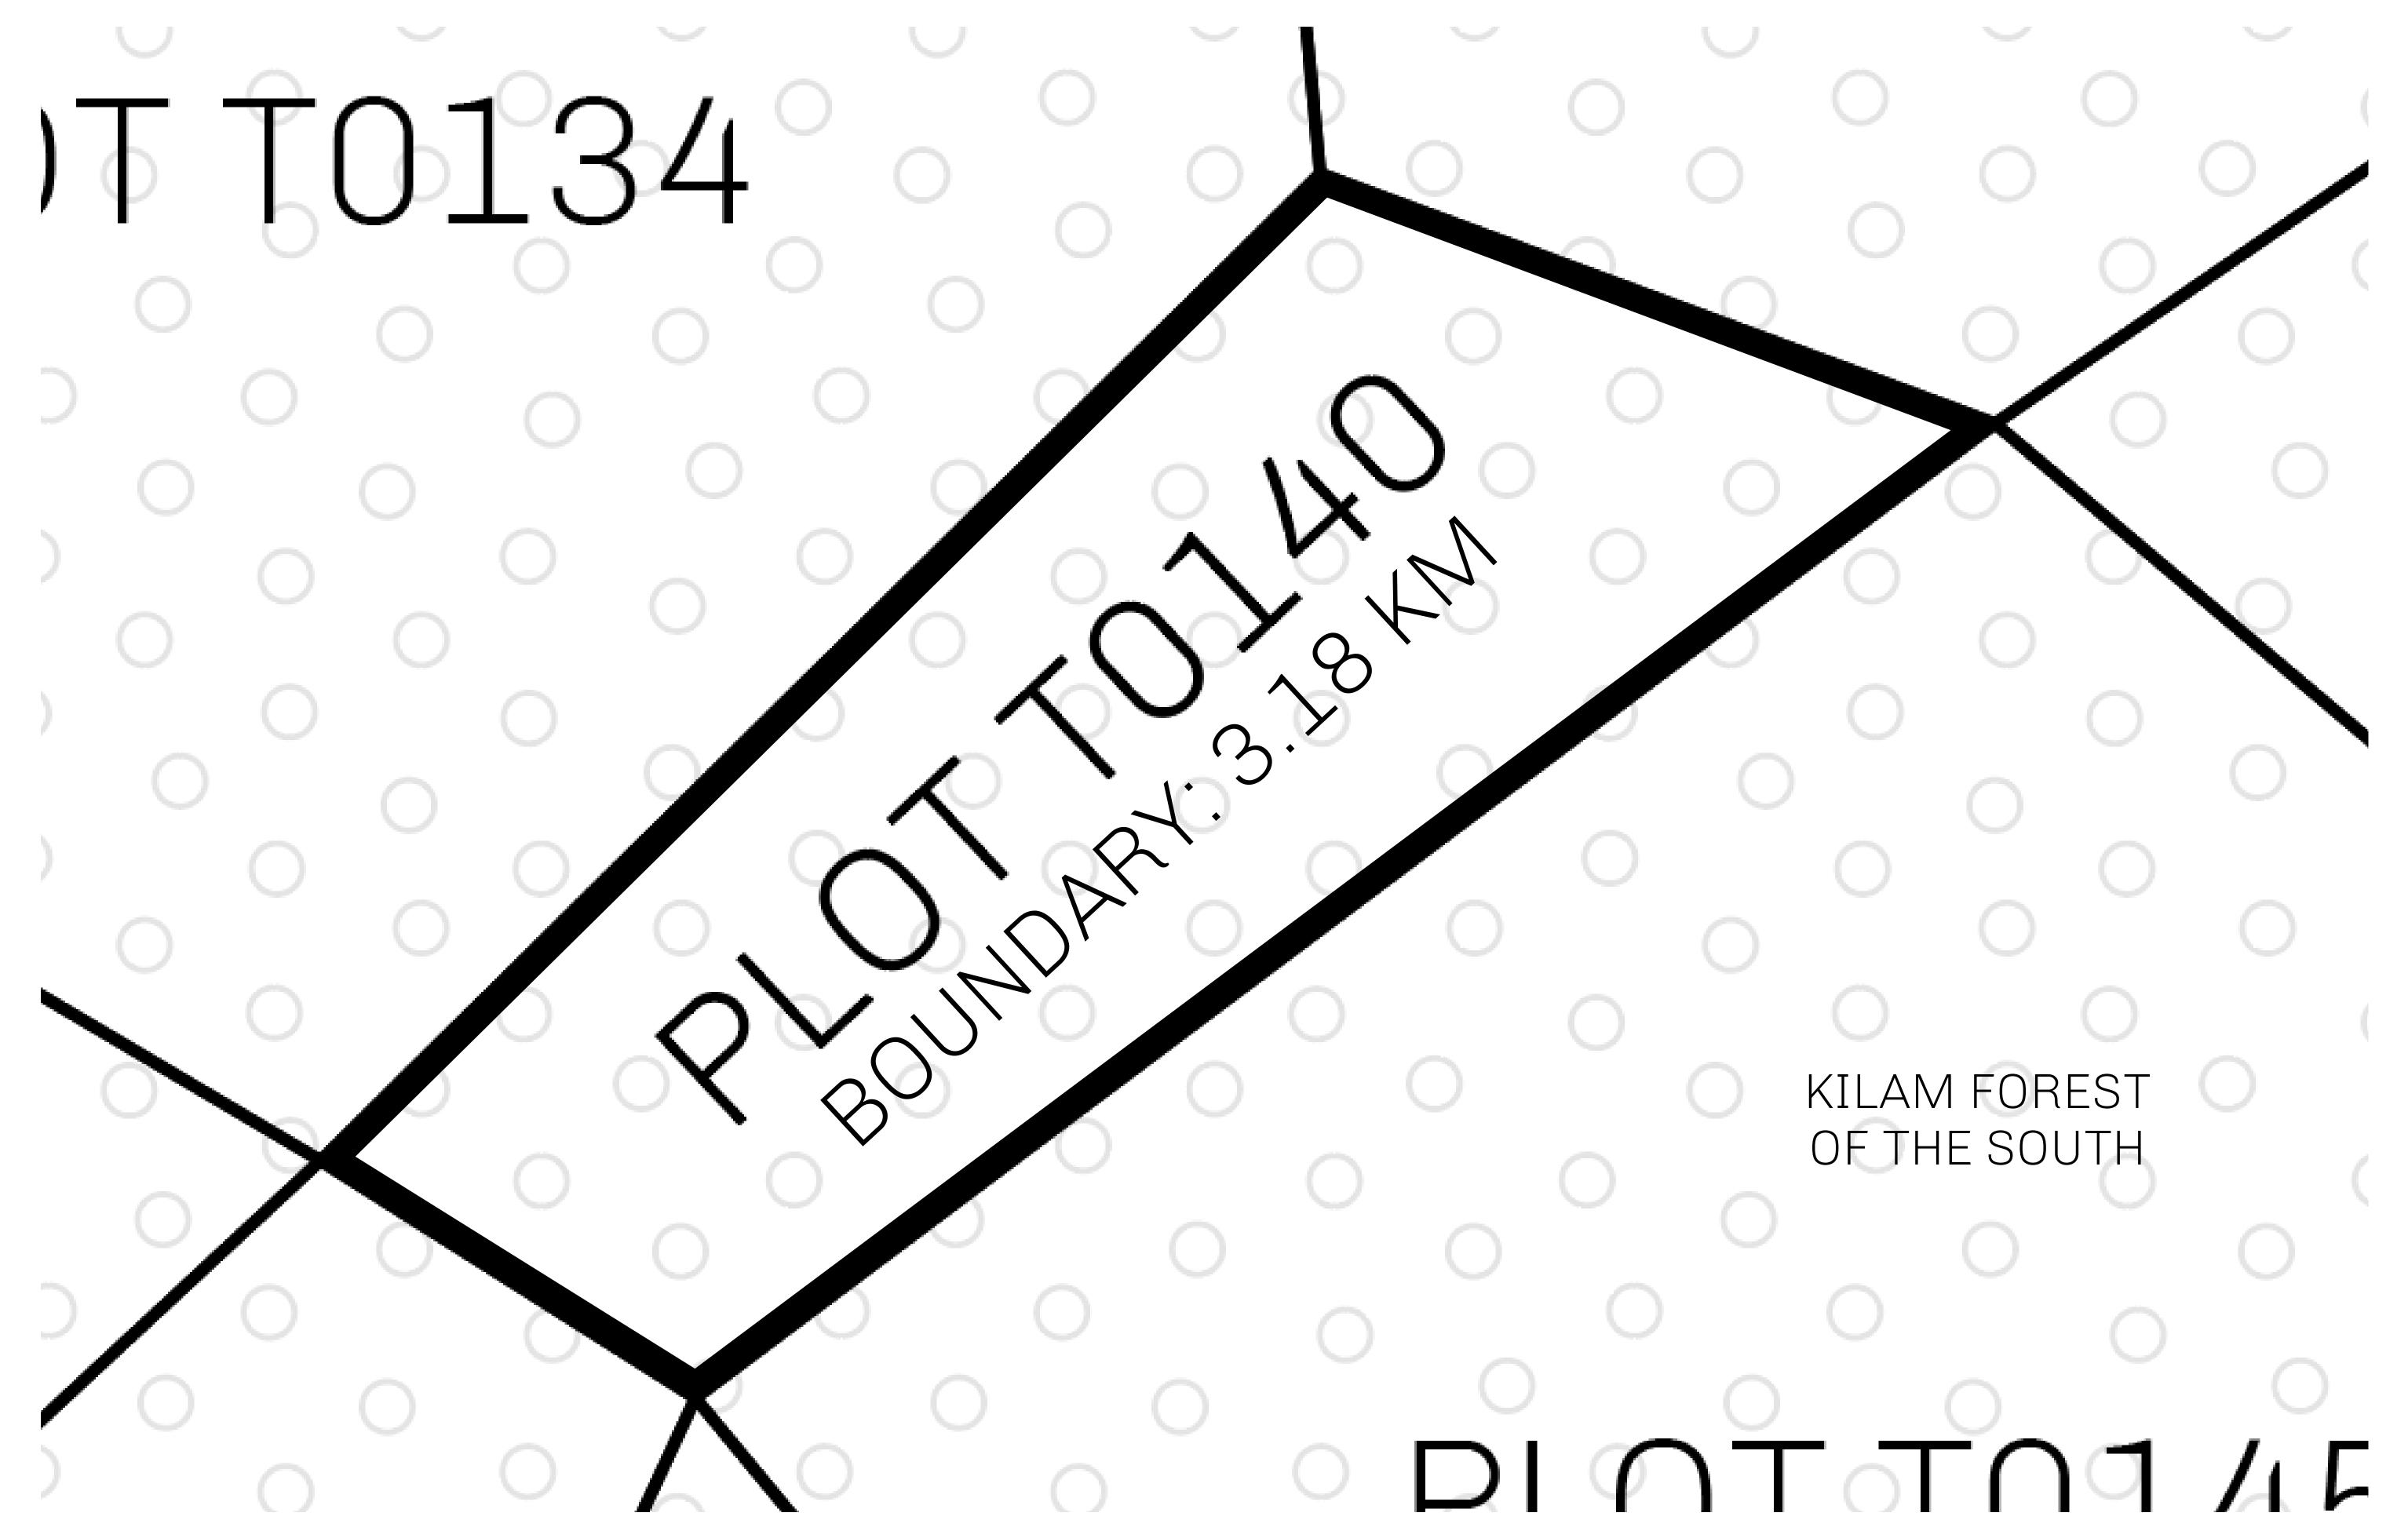

## H.M. LNFT Land Registry

TITLE NUMBER

T0140-221121

ADMINISTRATIVE AREA

TERRITORIO LTT ST

ISSUED 22 November 2021

OWNER ENTITLEMENT

Type W-T: Share of 0.1% of all BUN sales (rewarded in Credits) plus 1% of all LTT redeemed based on number of NFT Stories minted; Mint 4 NFT Stories