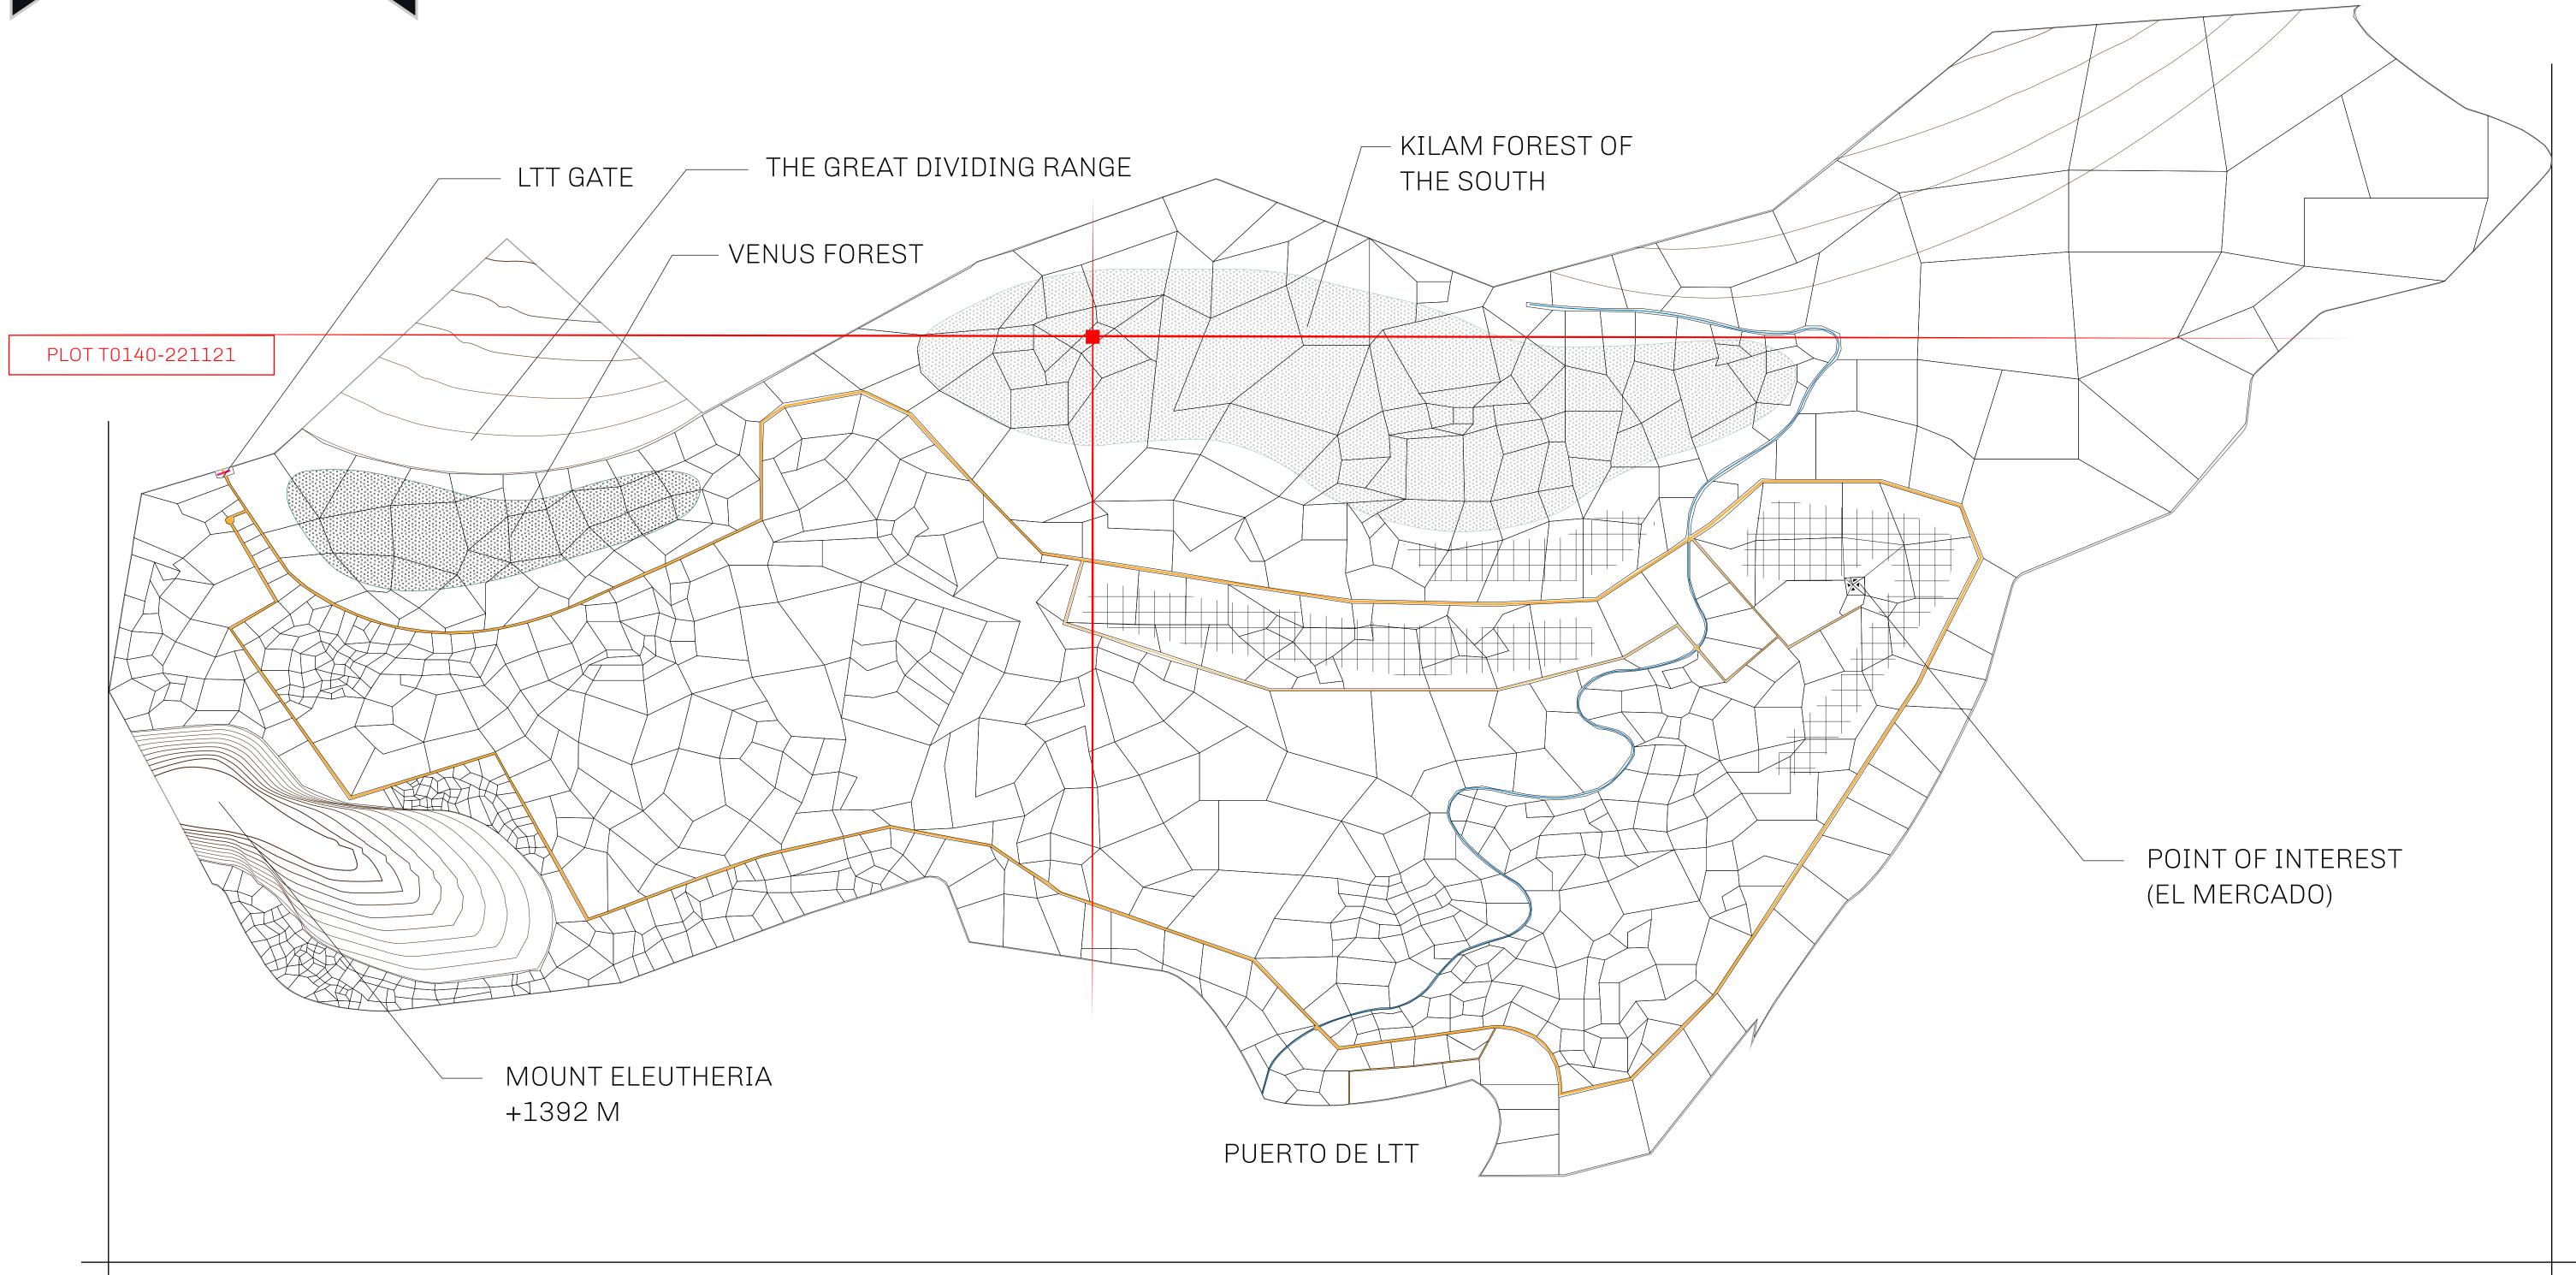

## THE SPANISH ARMADA

The most flamboyant of all of the states, this Spanish-speaking territory houses a clash of cultures. From the LTT trades in the El Mercado district to the solicitations for invites to the Great Empire, and even the traveling Caravans, it is a transient place; people are always on the move on the way to the Great Empire or a trek through the Dividing Range to the Royaume De Satoshi. Commerce uses derivations of LTT such as LTTE, LTTB, and LTTC.

## GEOGRAPHY

COASTLINE
BORDERS
HIGHEST POINT
LOWEST POINT
PLOTS
SCALE

193.03 KM (119.94 MILES)
OCEAN, THE GREAT EMPIRE
MT ELEUTHERIA +1392 M
PUERTO DE LTT 0 M

1045

1:50000

## H.M. LNFT Land Registry

TITLE NUMBER

T0140-221121

ADMINISTRATIVE AREA

TERRITORIO LTT ST

ISSUED 22 November 2021

OWNER ENTITLEMENT

Type W-T: Share of 0.1% of all BUN sales (rewarded in Credits) plus 1% of all LTT redeemed based on number of NFT Stories minted; Mint 4 NFT Stories