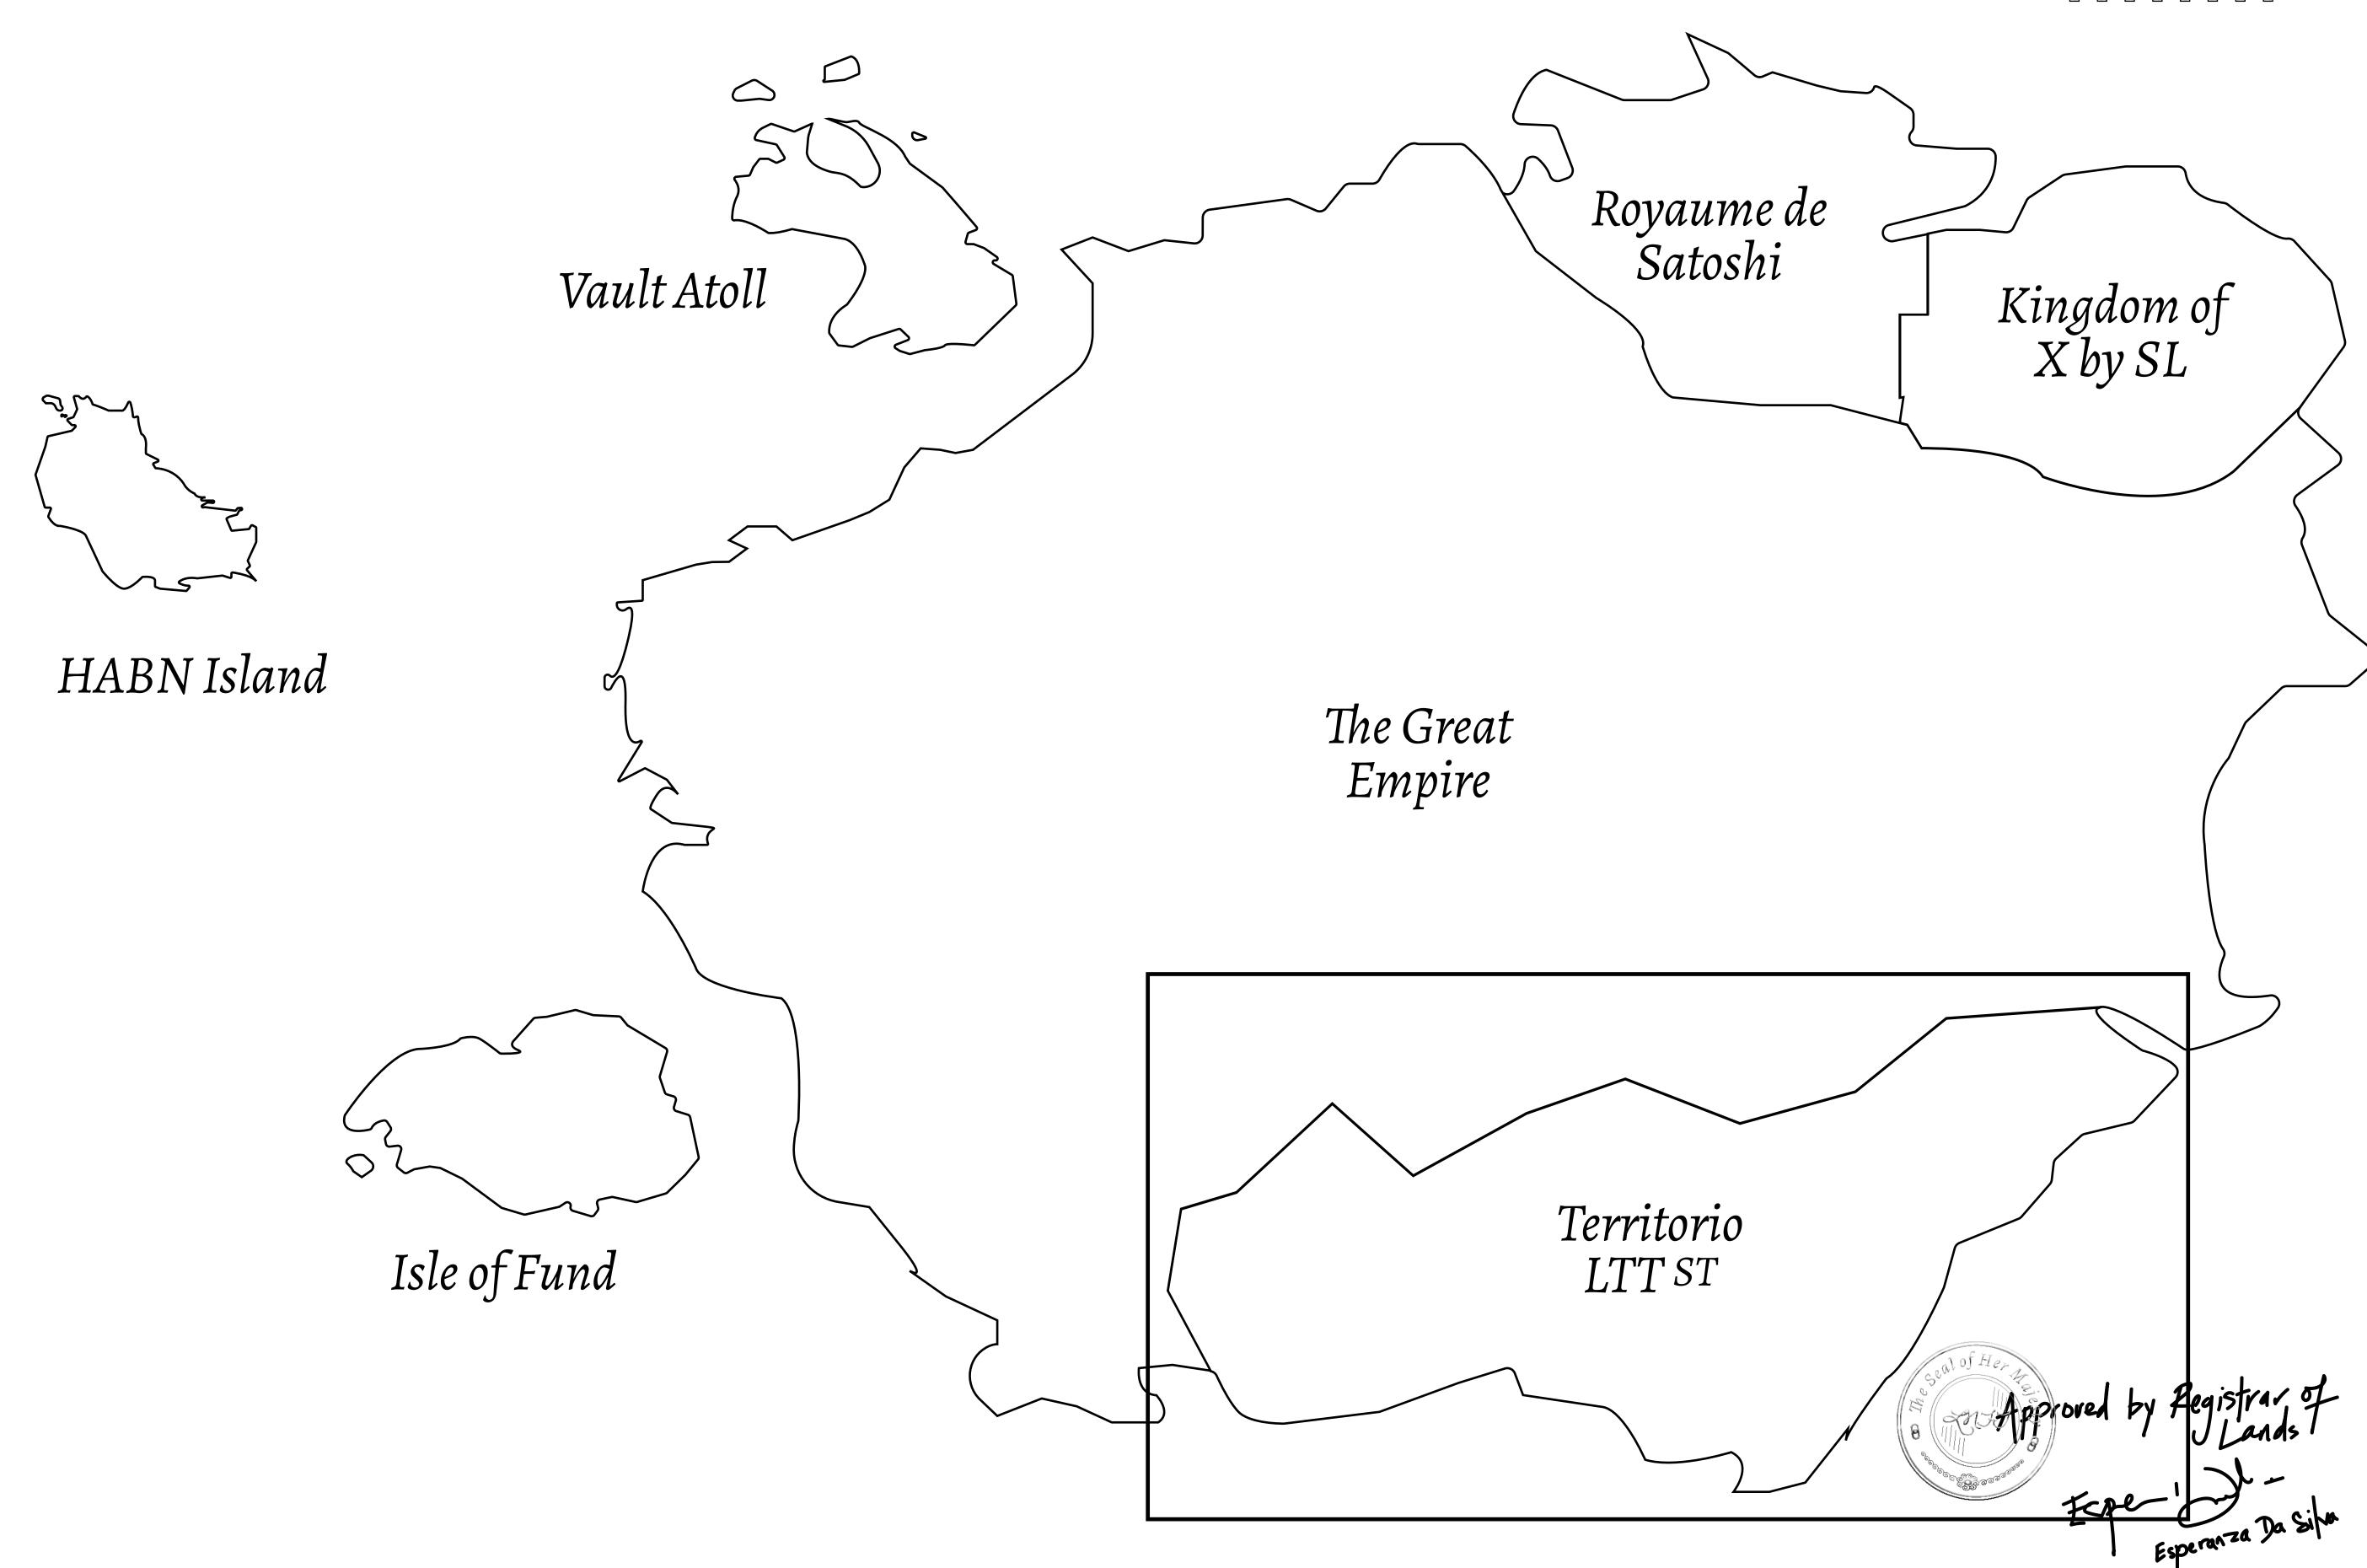

#### THE SPANISH ARMADA

The most flamboyant of all of the states, this Spanish-speaking territory houses a clash of cultures. From the LTT trades in the El Mercado district to the solicitations for invites to the Great Empire, and even the traveling Caravans, it is a transient place; people are always on the move on the way to the Great Empire or a trek through the Dividing Range to the Royaume De Satoshi. Commerce uses derivations of LTT such as LTTE, LTTB, and LTTC.

#### GEOGRAPHY

COASTLINE
BORDERS
HIGHEST POINT
LOWEST POINT
PLOTS
SCALE

193.03 KM (119.94 MILES)
OCEAN, THE GREAT EMPIRE
MT ELEUTHERIA +1392 M
PUERTO DE LTT 0 M
1045

1:50000