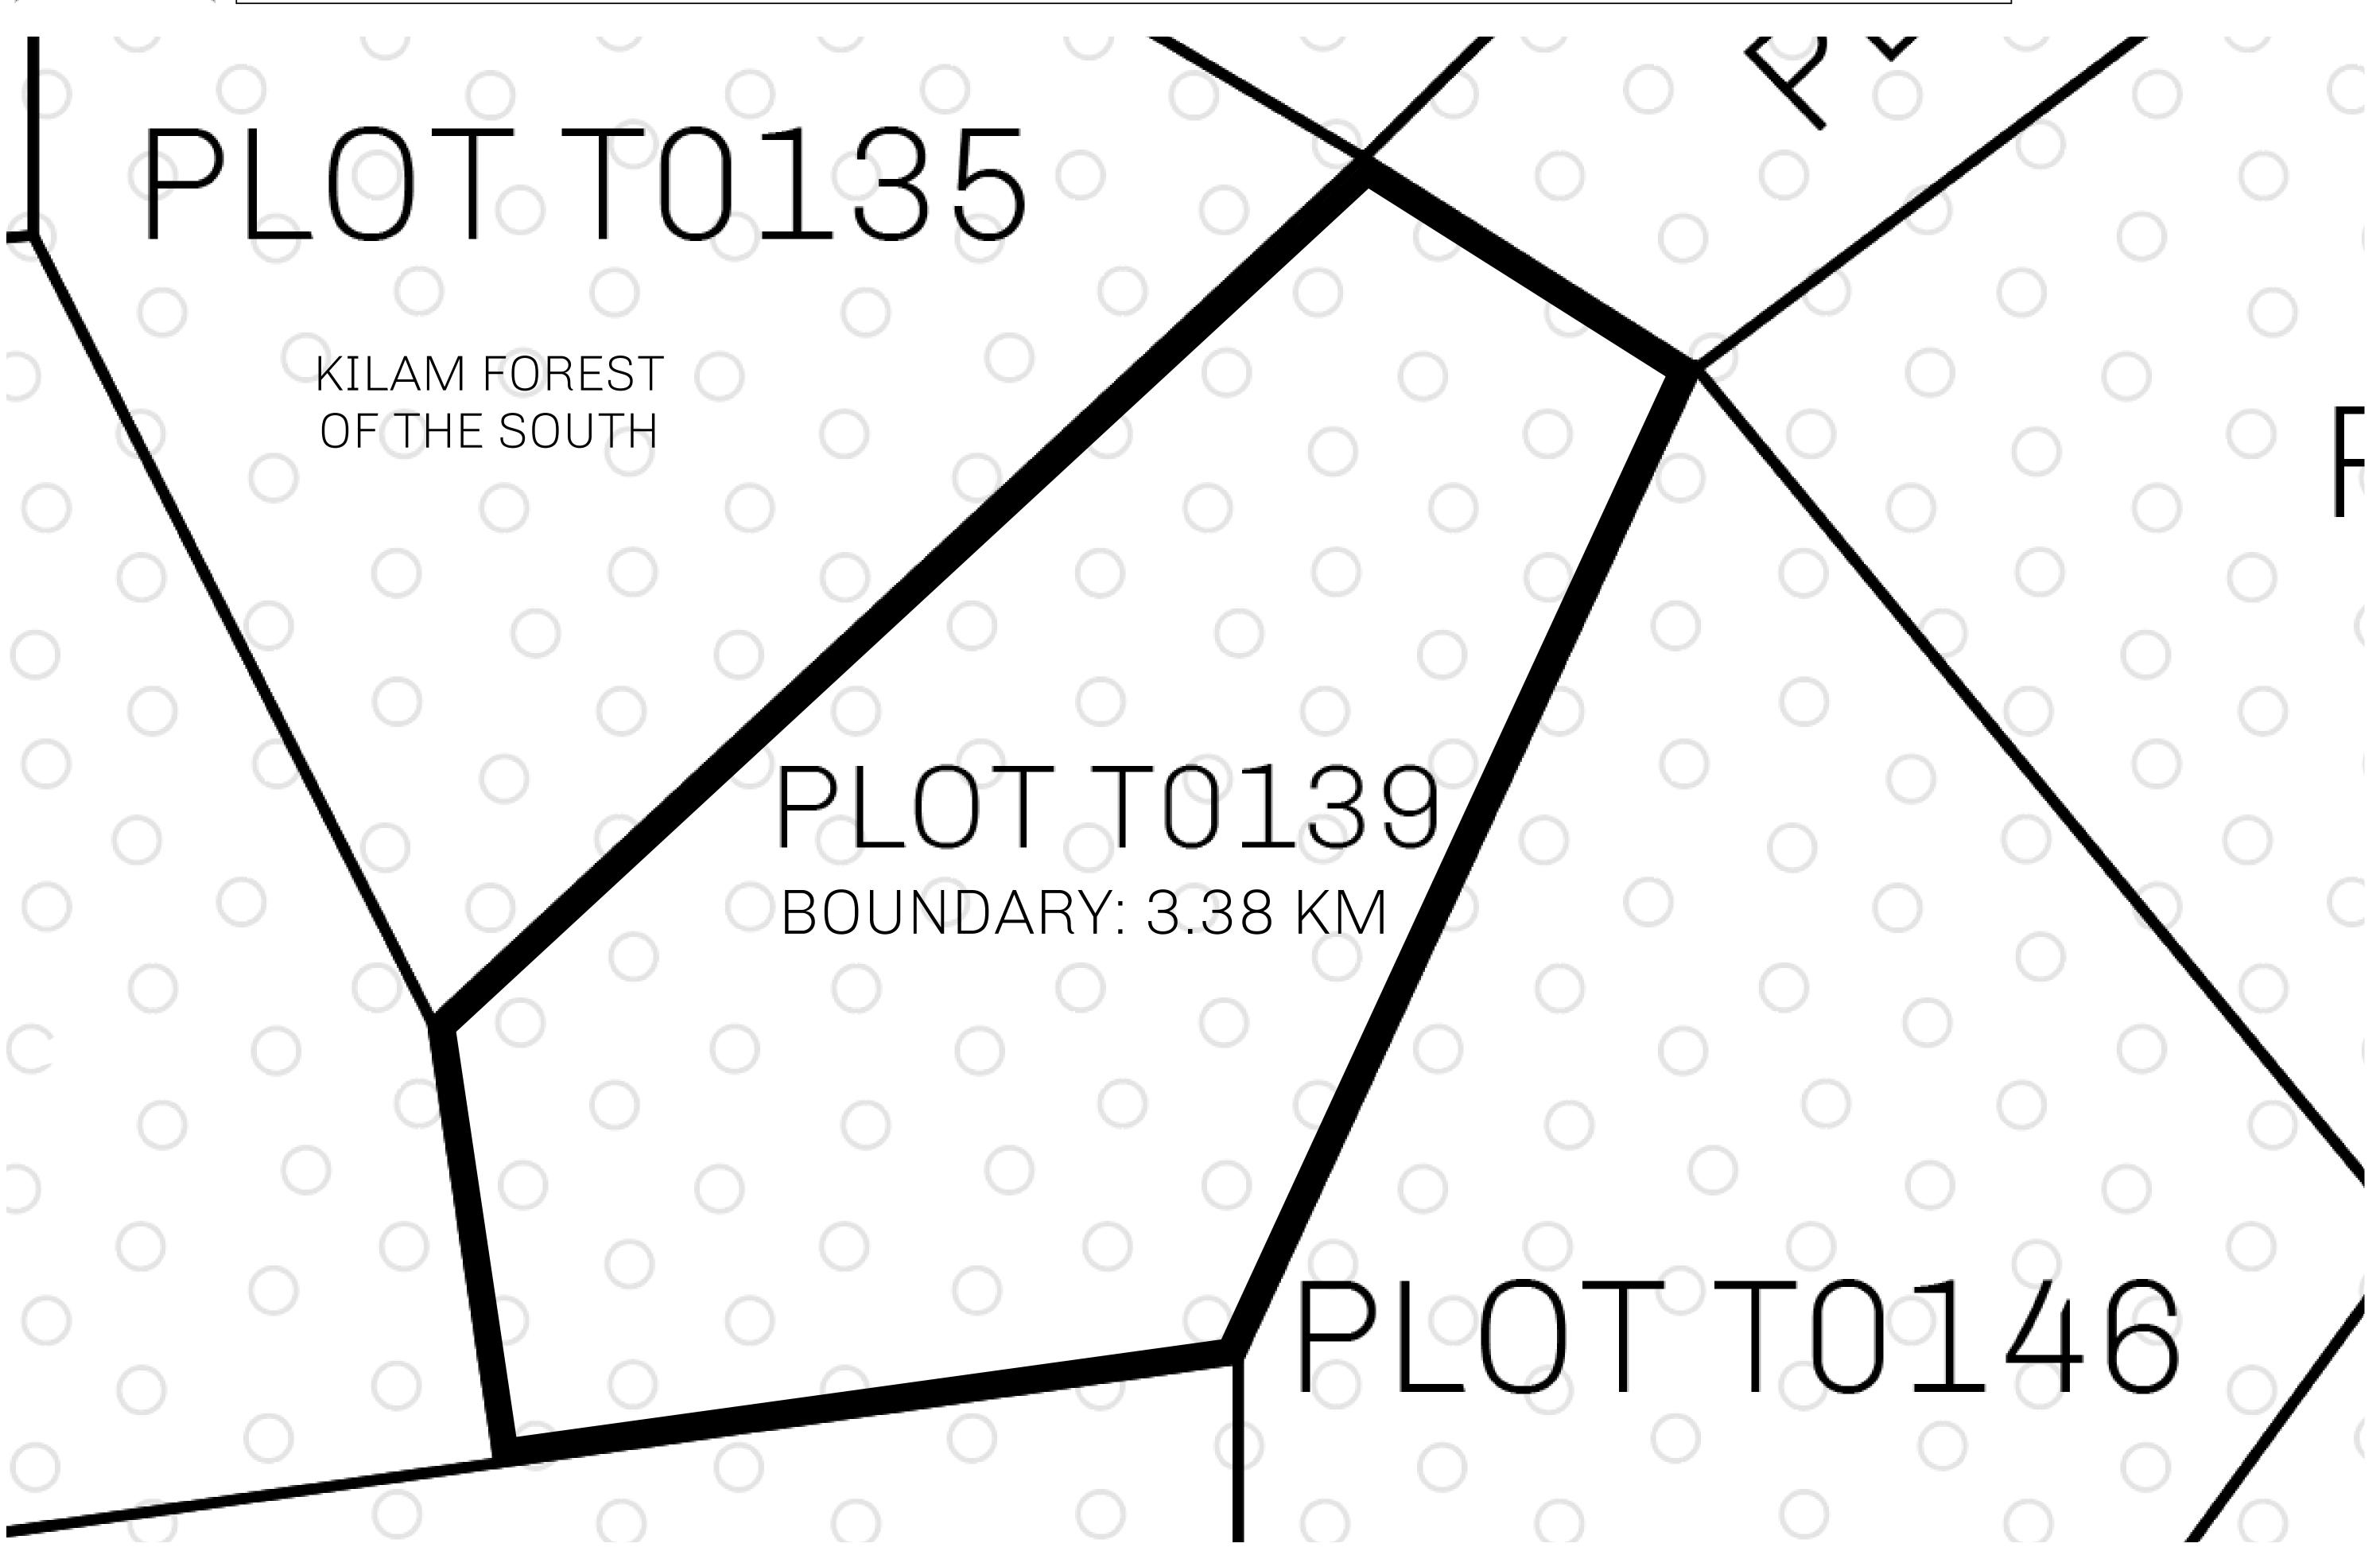

### T0139-221121

TERRITORIO LTT ST

ISSUED 22 November 2021

SCALE **1/50000** 

OWNER ENTITLEMENT

Type W-T: Share of 0.1% of all BUN sales (rewarded in Credits) plus 1% of all LTT redeemed based on number of NFT Stories minted; Mint 4 NFT Stories