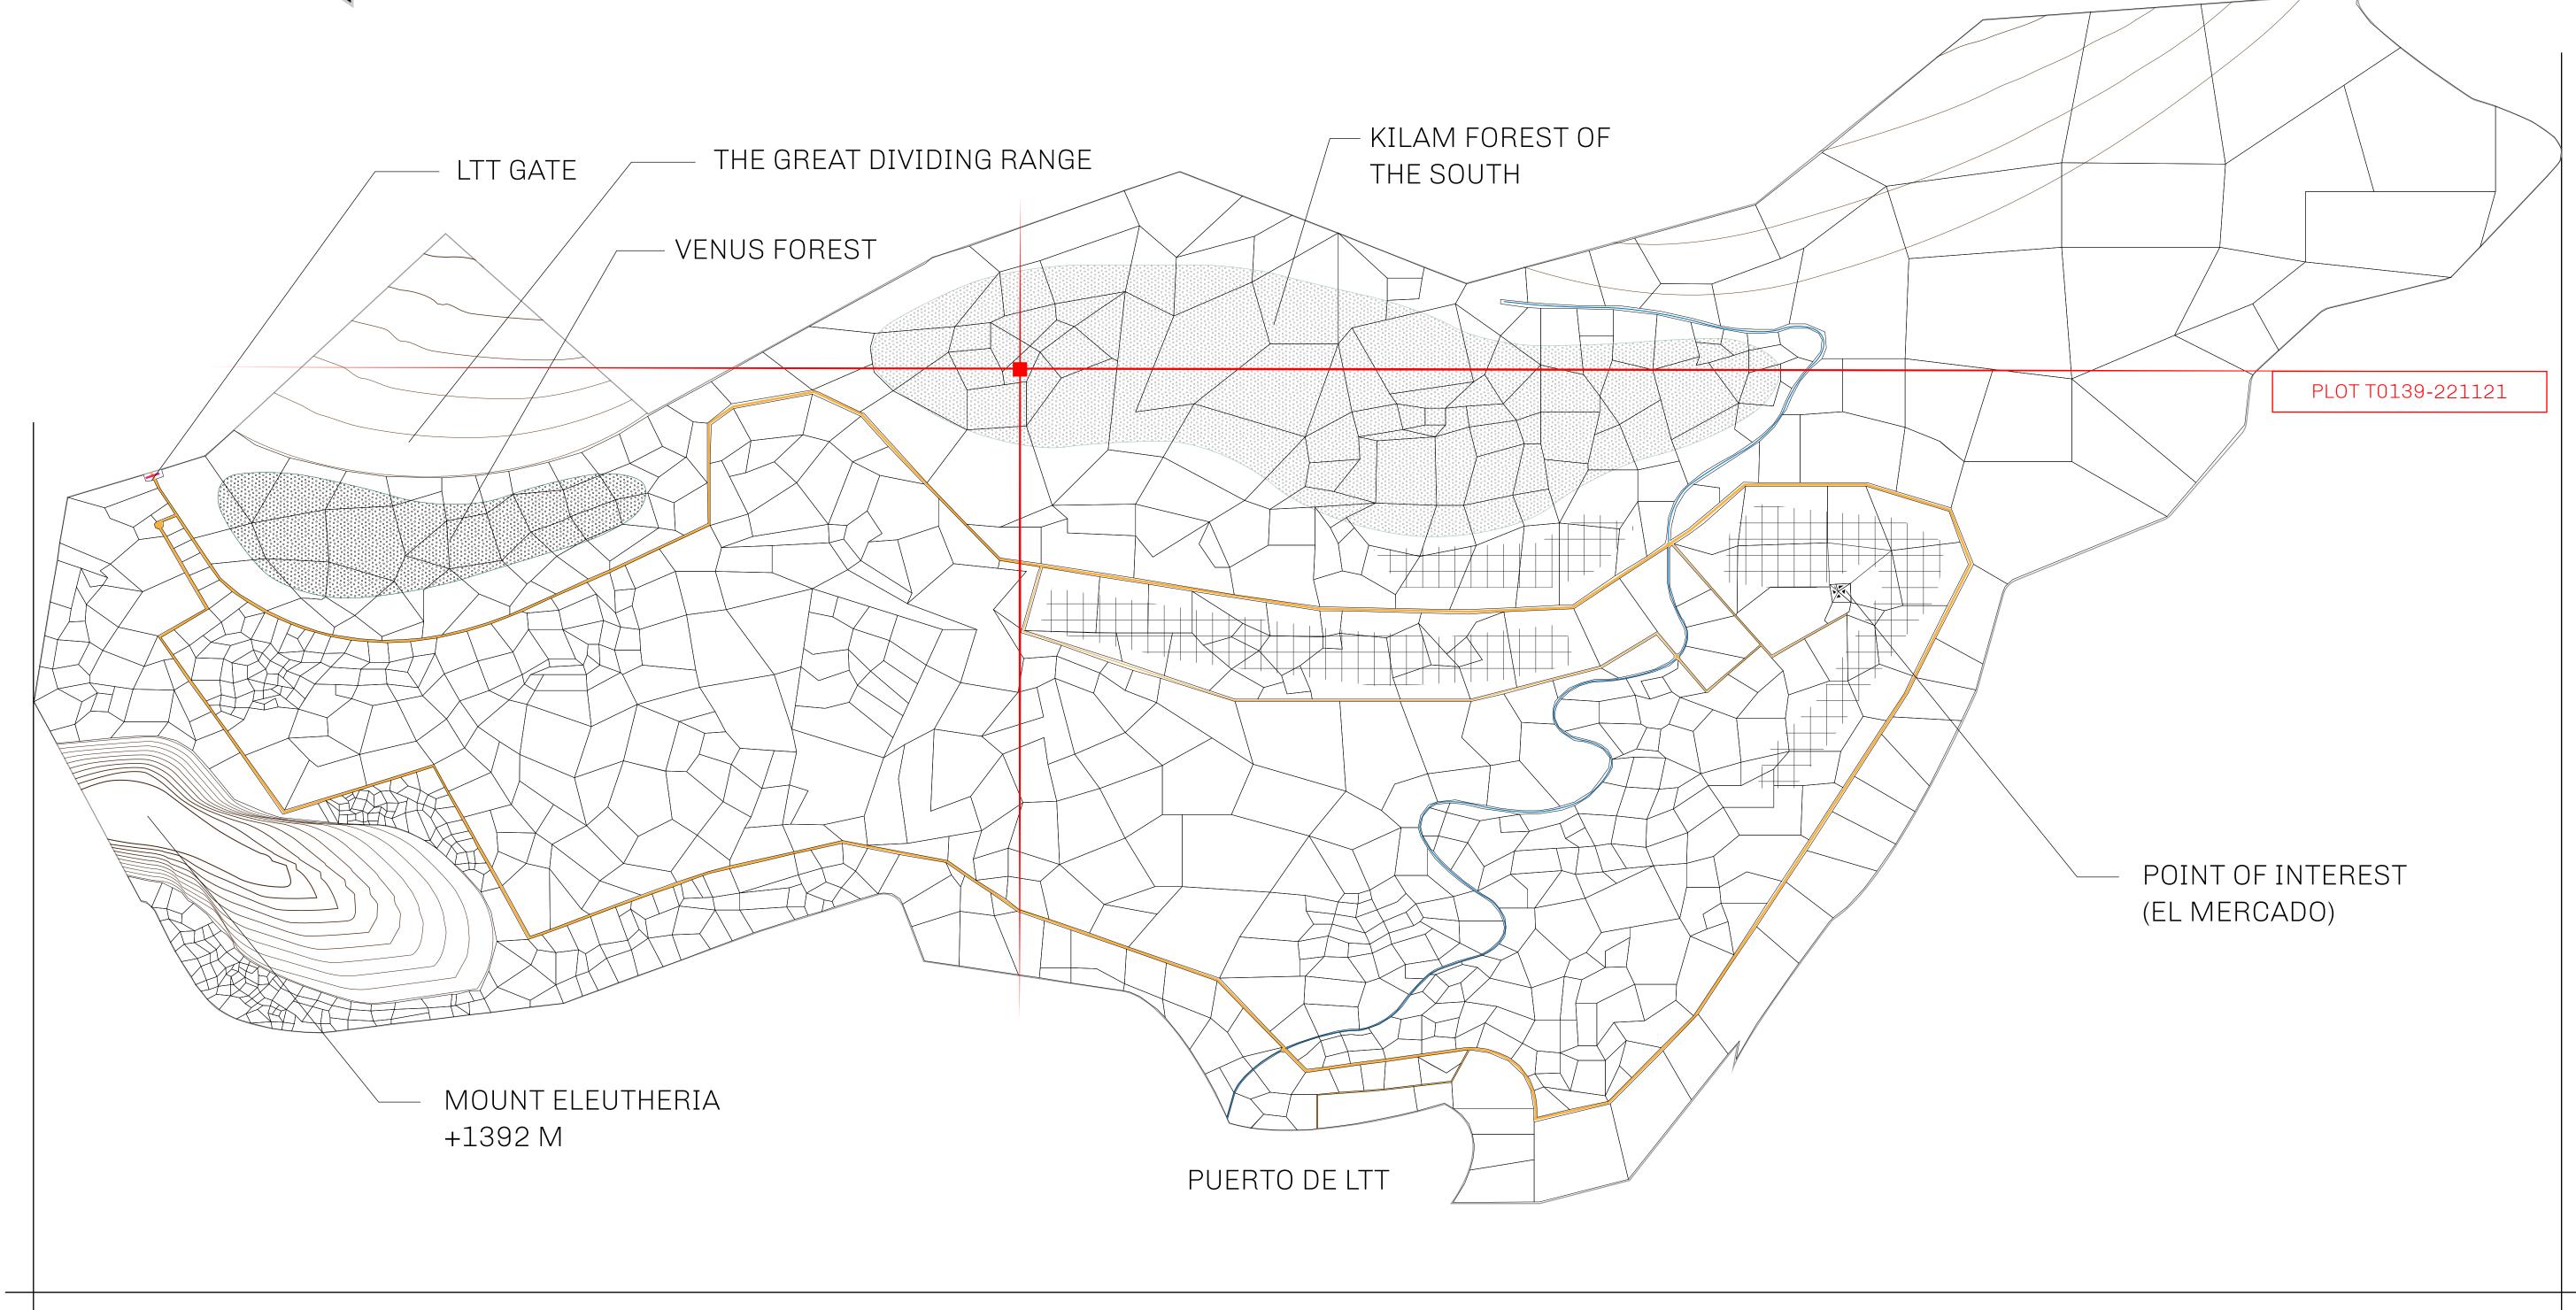

#### GEOGRAPHY

COASTLINE
BORDERS
HIGHEST POINT
LOWEST POINT
PLOTS
SCALE

193.03 KM (119.94 MILES)
OCEAN, THE GREAT EMPIRE
MT ELEUTHERIA +1392 M
PUERTO DE LTT 0 M
1045

1:50000

### T0139-221121

TERRITORIO LTT ST

ISSUED 22 November 2021

SCALE **1/50000** 

OWNER ENTITLEMENT

Type W-T: Share of 0.1% of all BUN sales (rewarded in Credits) plus 1% of all LTT redeemed based on number of NFT Stories minted; Mint 4 NFT Stories