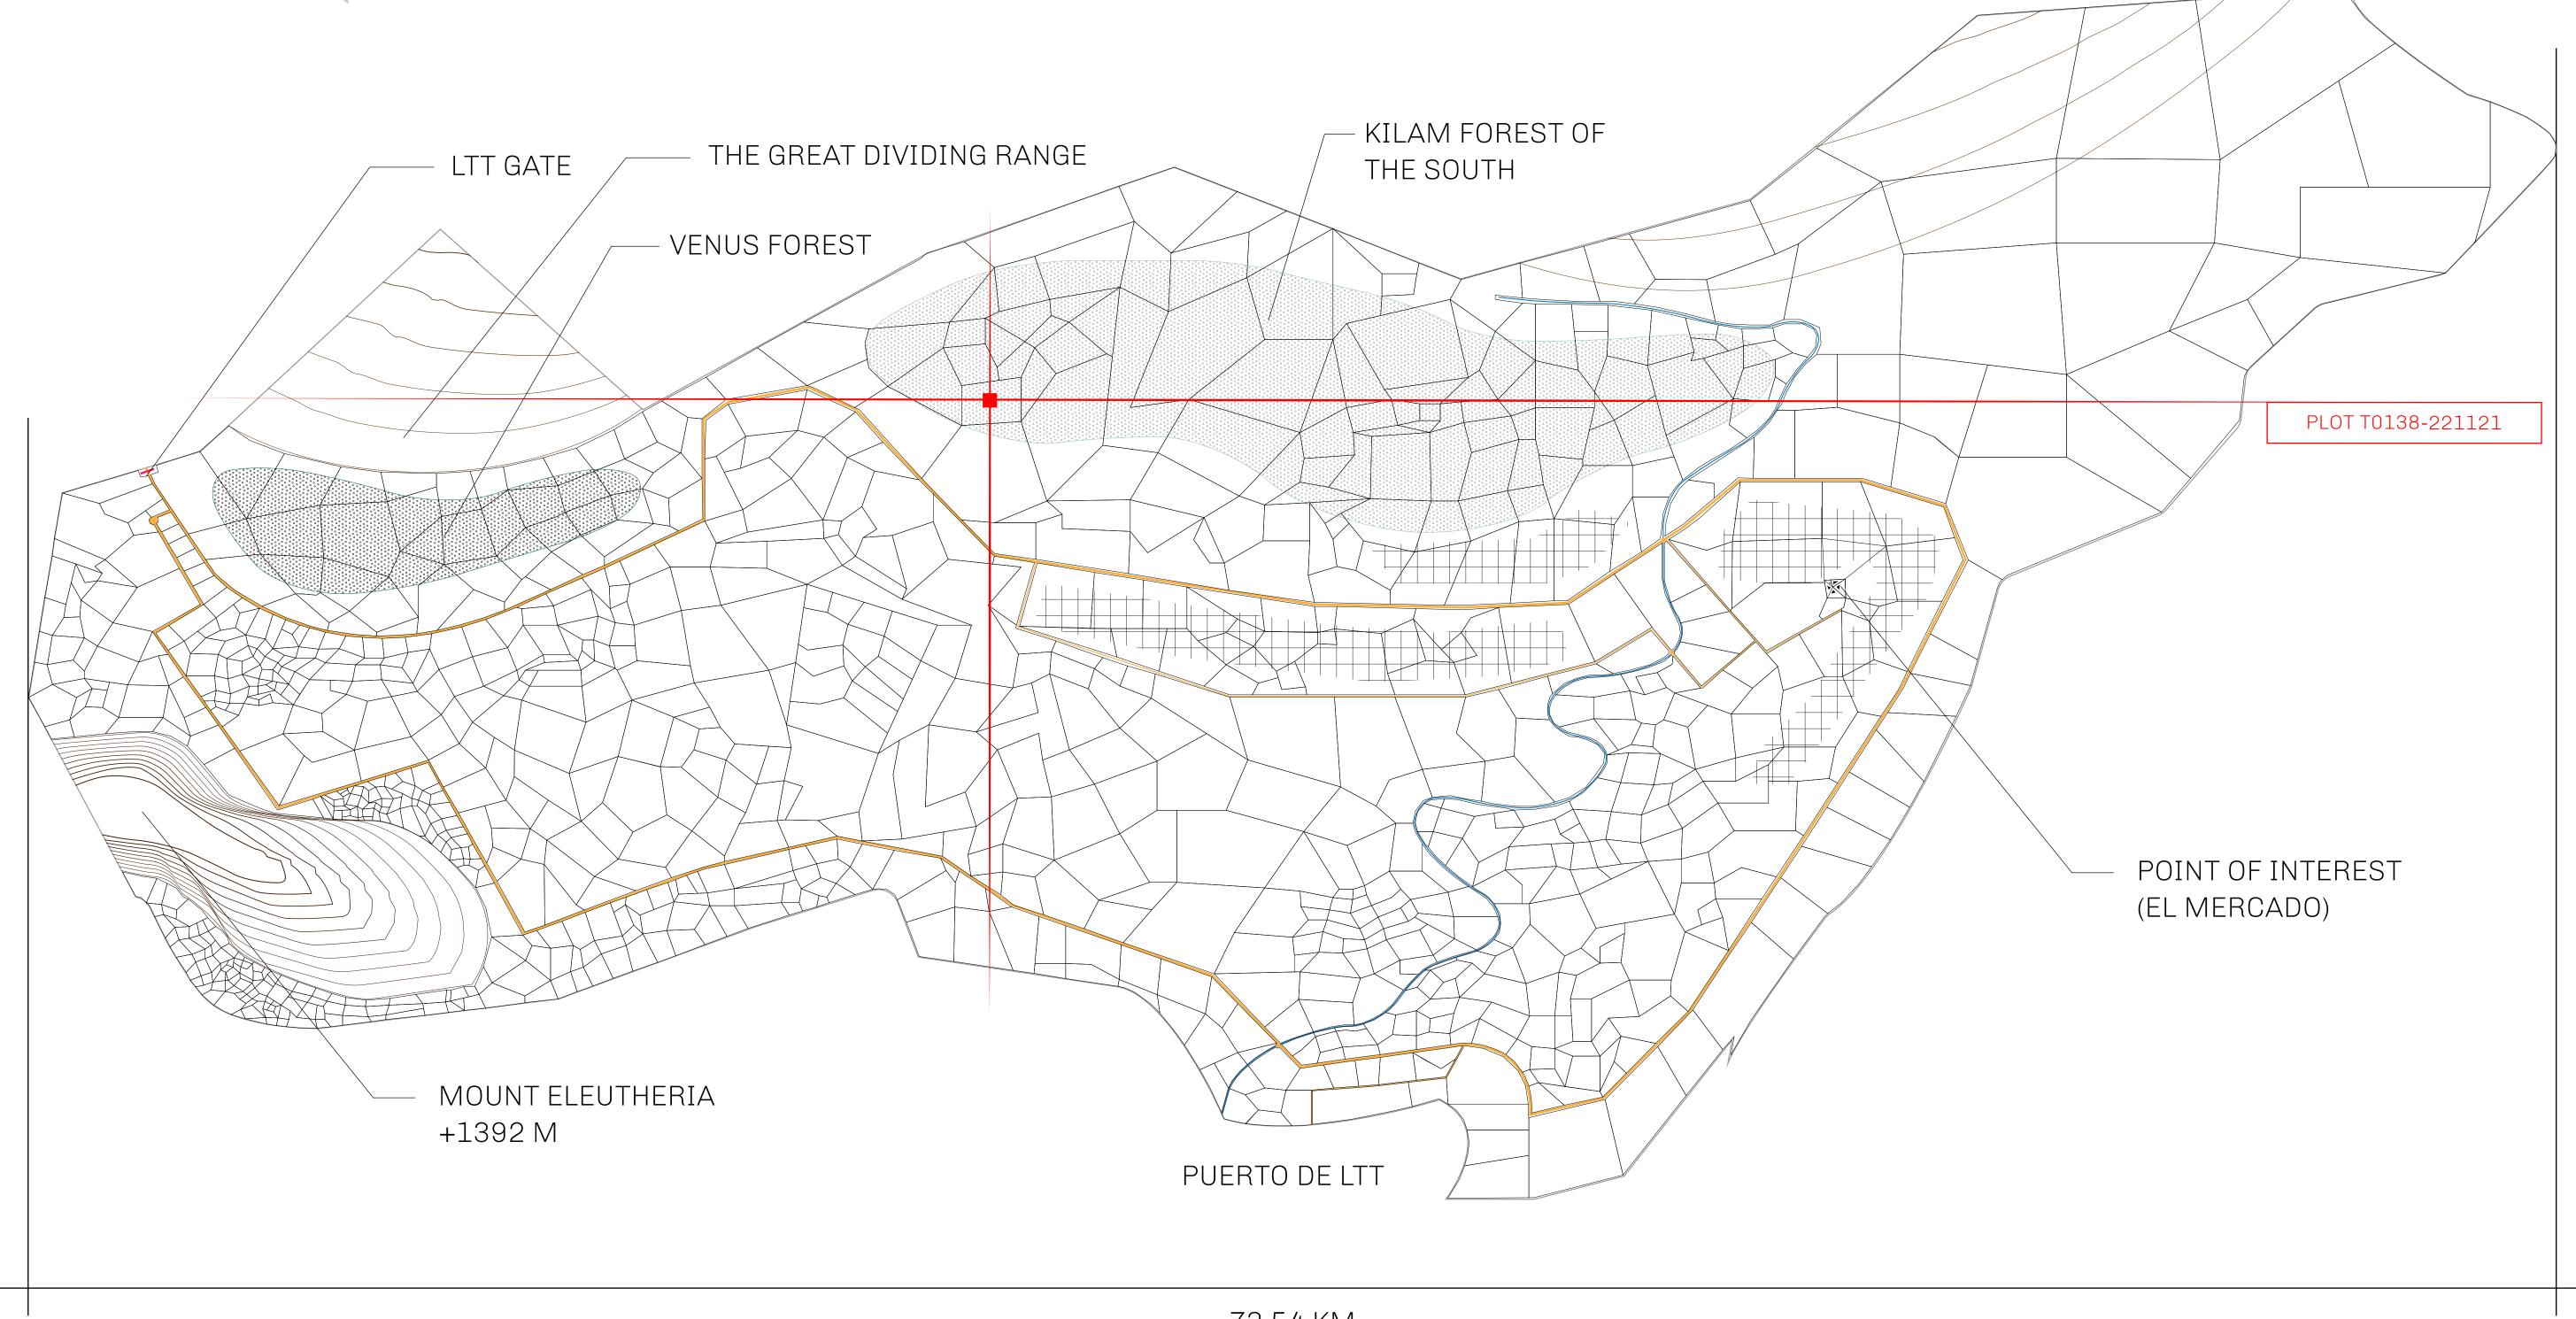

## THE SPANISH ARMADA

The most flamboyant of all of the states, this Spanish-speaking territory houses a clash of cultures. From the LTT trades in the El Mercado district to the solicitations for invites to the Great Empire, and even the traveling Caravans, it is a transient place; people are always on the move on the way to the Great Empire or a trek through the Dividing Range to the Royaume De Satoshi. Commerce uses derivations of LTT such as LTTE, LTTB, and LTTC.

## GEOGRAPHY

COASTLINE
BORDERS
HIGHEST POINT
LOWEST POINT
PLOTS
SCALE

193.03 KM (119.94 MILES)
OCEAN, THE GREAT EMPIRE
MT ELEUTHERIA +1392 M
PUERTO DE LTT 0 M

1045

1:50000

## H.M. LNFT Land Registry

TITLE NUMBER

T0138-221121

ADMINISTRATIVE AREA

TERRITORIO LTT ST

ISSUED 22 November 2021

SCA

SCALE **1/50000** 

OWNER ENTITLEMENT

Type W-T: Share of 0.1% of all BUN sales (rewarded in Credits) plus 1% of all LTT redeemed based on number of NFT Stories minted; Mint 4 NFT Stories

KILAM FOREST OF THE SOUTH