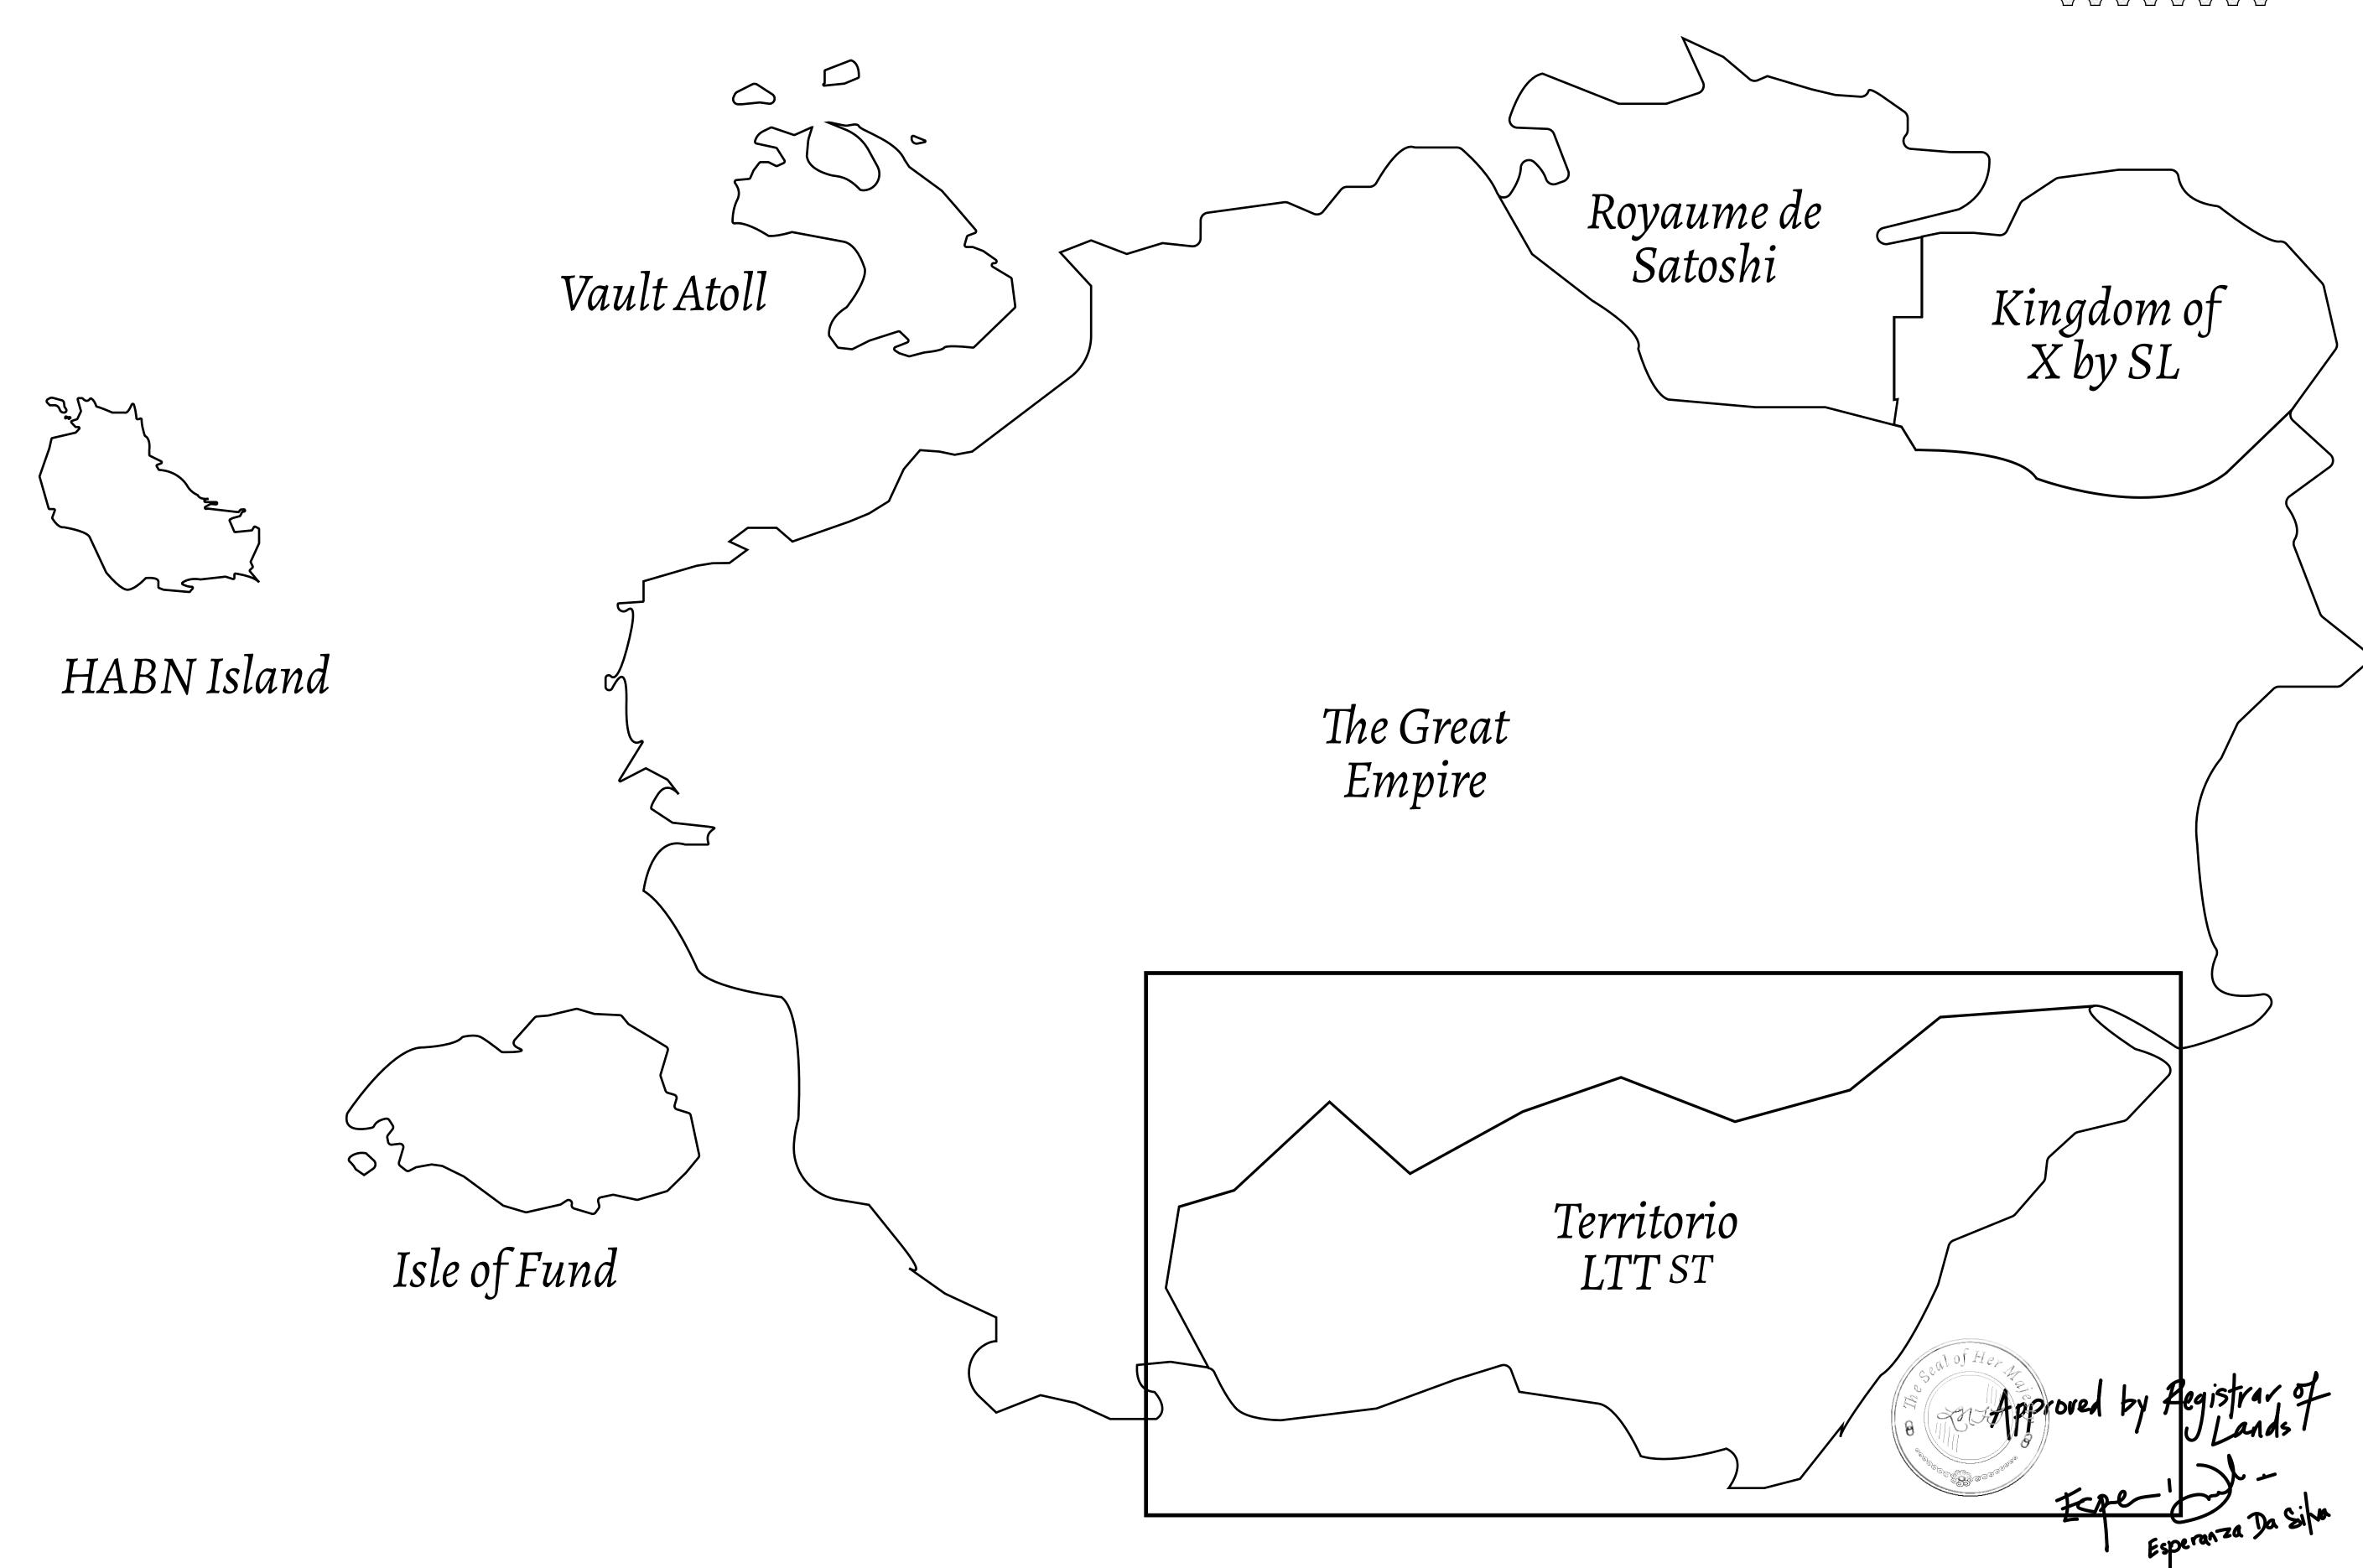

## THE SPANISH ARMADA

The most flamboyant of all of the states, this Spanish-speaking territory houses a clash of cultures. From the LTT trades in the El Mercado district to the solicitations for invites to the Great Empire, and even the traveling Caravans, it is a transient place; people are always on the move on the way to the Great Empire or a trek through the Dividing Range to the Royaume De Satoshi. Commerce uses derivations of LTT such as LTTE, LTTB, and LTTC.

## GEOGRAPHY

COASTLINE
BORDERS
HIGHEST POINT
LOWEST POINT
PLOTS
SCALE

193.03 KM (119.94 MILES)
OCEAN, THE GREAT EMPIRE
MT ELEUTHERIA +1392 M
PUERTO DE LTT 0 M

1045

1:50000

## H.M. LNFT Land Registry

TITLE NUMBER

T0138-221121

ADMINISTRATIVE AREA

TERRITORIO LTT ST

ISSUED 22 November 2021

SCA

SCALE **1/50000** 