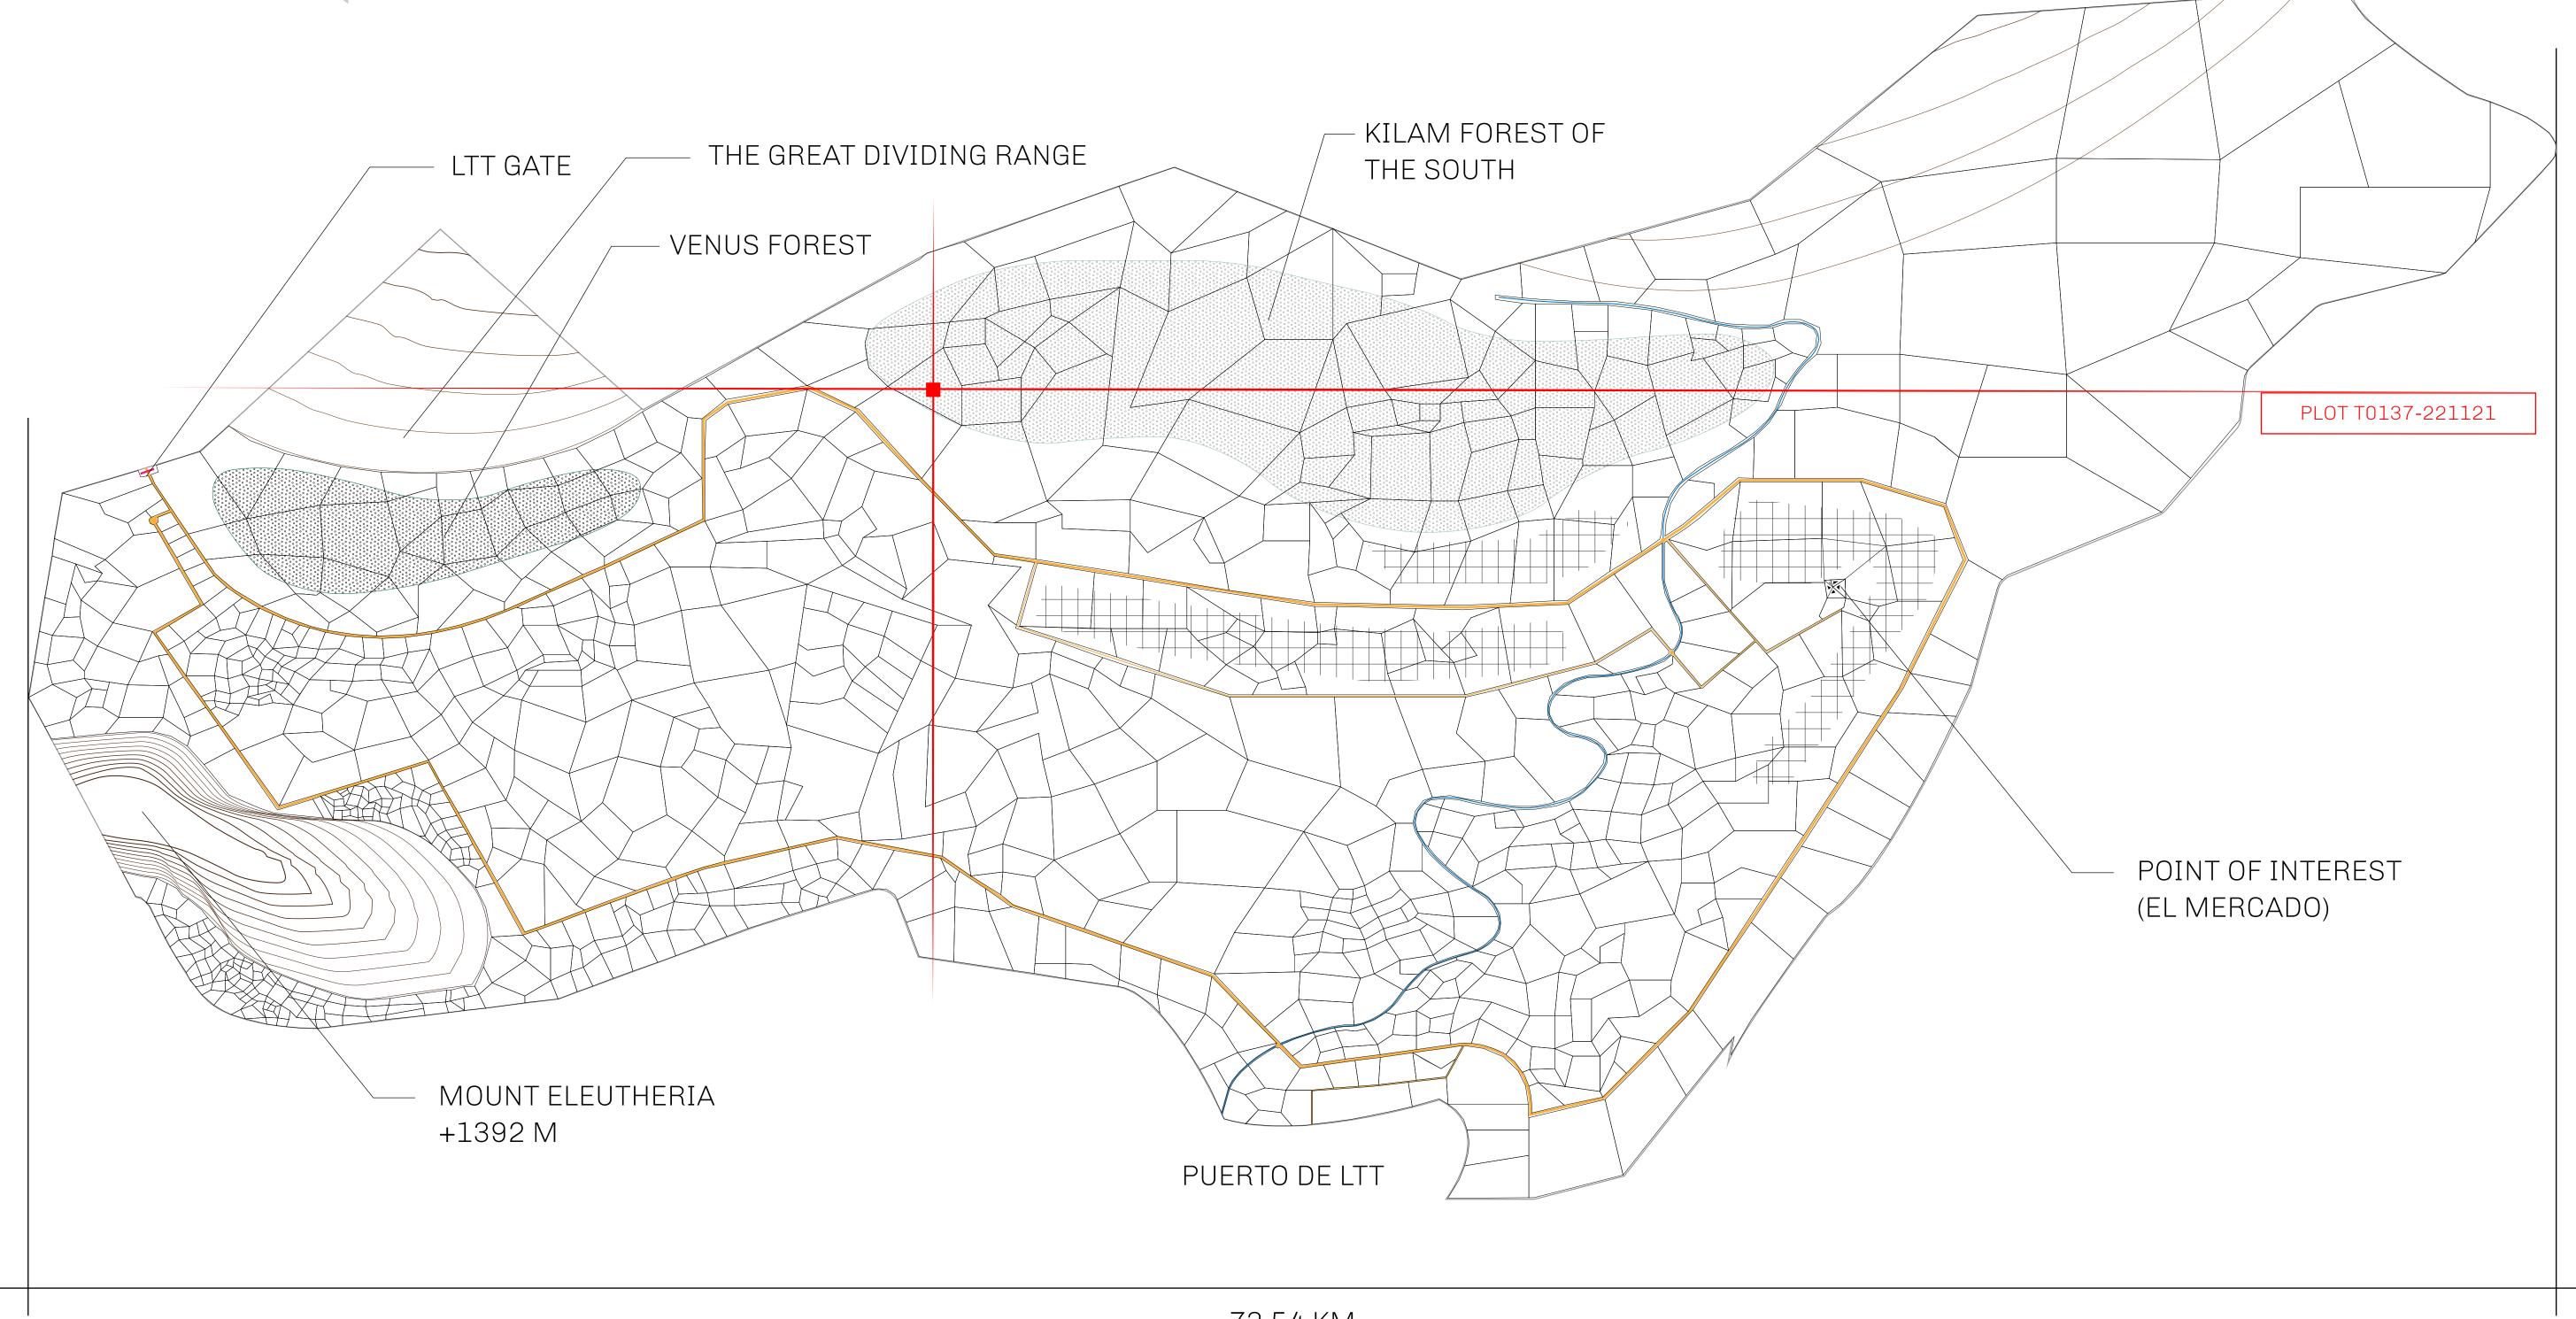

## THE SPANISH ARMADA

The most flamboyant of all of the states, this Spanish-speaking territory houses a clash of cultures. From the LTT trades in the El Mercado district to the solicitations for invites to the Great Empire, and even the traveling Caravans, it is a transient place; people are always on the move on the way to the Great Empire or a trek through the Dividing Range to the Royaume De Satoshi. Commerce uses derivations of LTT such as LTTE, LTTB, and LTTC.

## GEOGRAPHY

COASTLINE
BORDERS
HIGHEST POINT
LOWEST POINT
PLOTS
SCALE

193.03 KM (119.94 MILES)
OCEAN, THE GREAT EMPIRE
MT ELEUTHERIA +1392 M
PUERTO DE LTT 0 M

1045 1:50000

## H.M. LNFT Land Registry

TITLE NUMBER

T0137-221121

ADMINISTRATIVE AREA

TERRITORIO LTT ST

ISSUED 22 November 2021

SCALE **1/50000** 

OWNER ENTITLEMENT