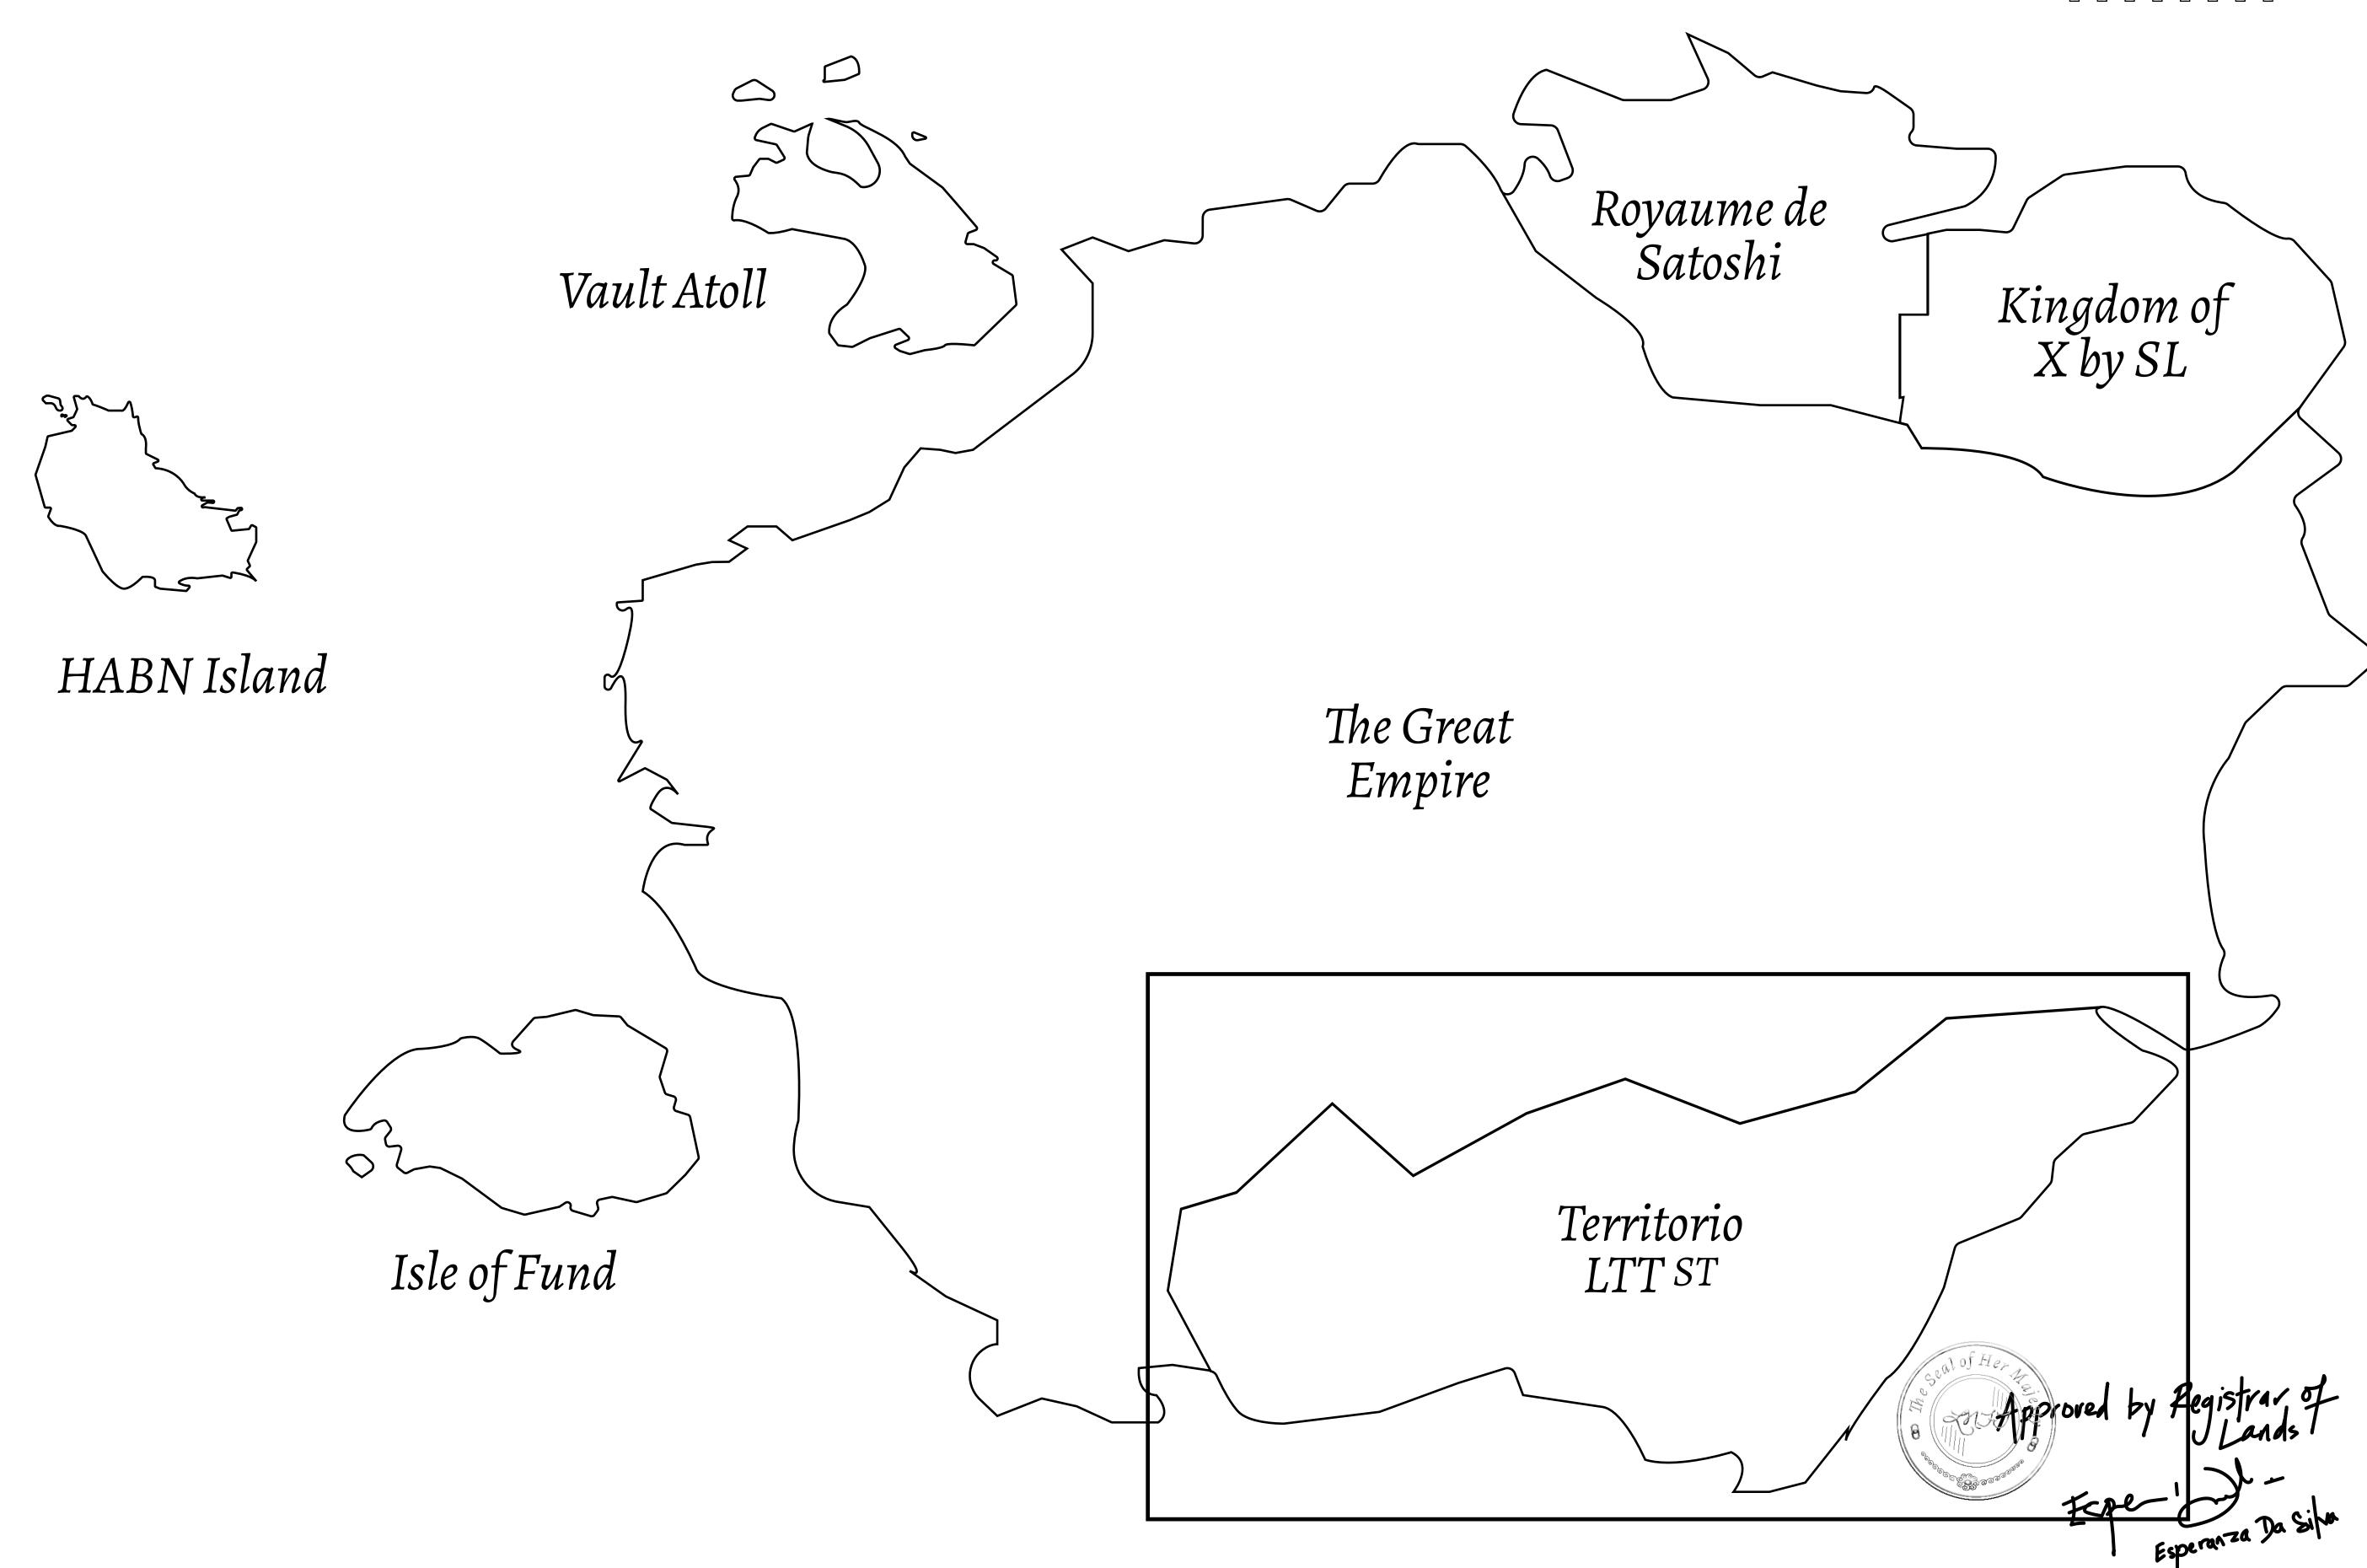

## THE SPANISH ARMADA

The most flamboyant of all of the states, this Spanish-speaking territory houses a clash of cultures. From the LTT trades in the El Mercado district to the solicitations for invites to the Great Empire, and even the traveling Caravans, it is a transient place; people are always on the move on the way to the Great Empire or a trek through the Dividing Range to the Royaume De Satoshi. Commerce uses derivations of LTT such as LTTE, LTTB, and LTTC.

## GEOGRAPHY

COASTLINE
BORDERS
HIGHEST POINT
LOWEST POINT
PLOTS
SCALE

193.03 KM (119.94 MILES)
OCEAN, THE GREAT EMPIRE
MT ELEUTHERIA +1392 M
PUERTO DE LTT 0 M

1045 1:50000

## H.M. LNFT Land Registry

TITLE NUMBER

T0137-221121

ADMINISTRATIVE AREA

TERRITORIO LTT ST

ISSUED 22 November 2021

SCALE **1/50000** 

OWNER ENTITLEMENT