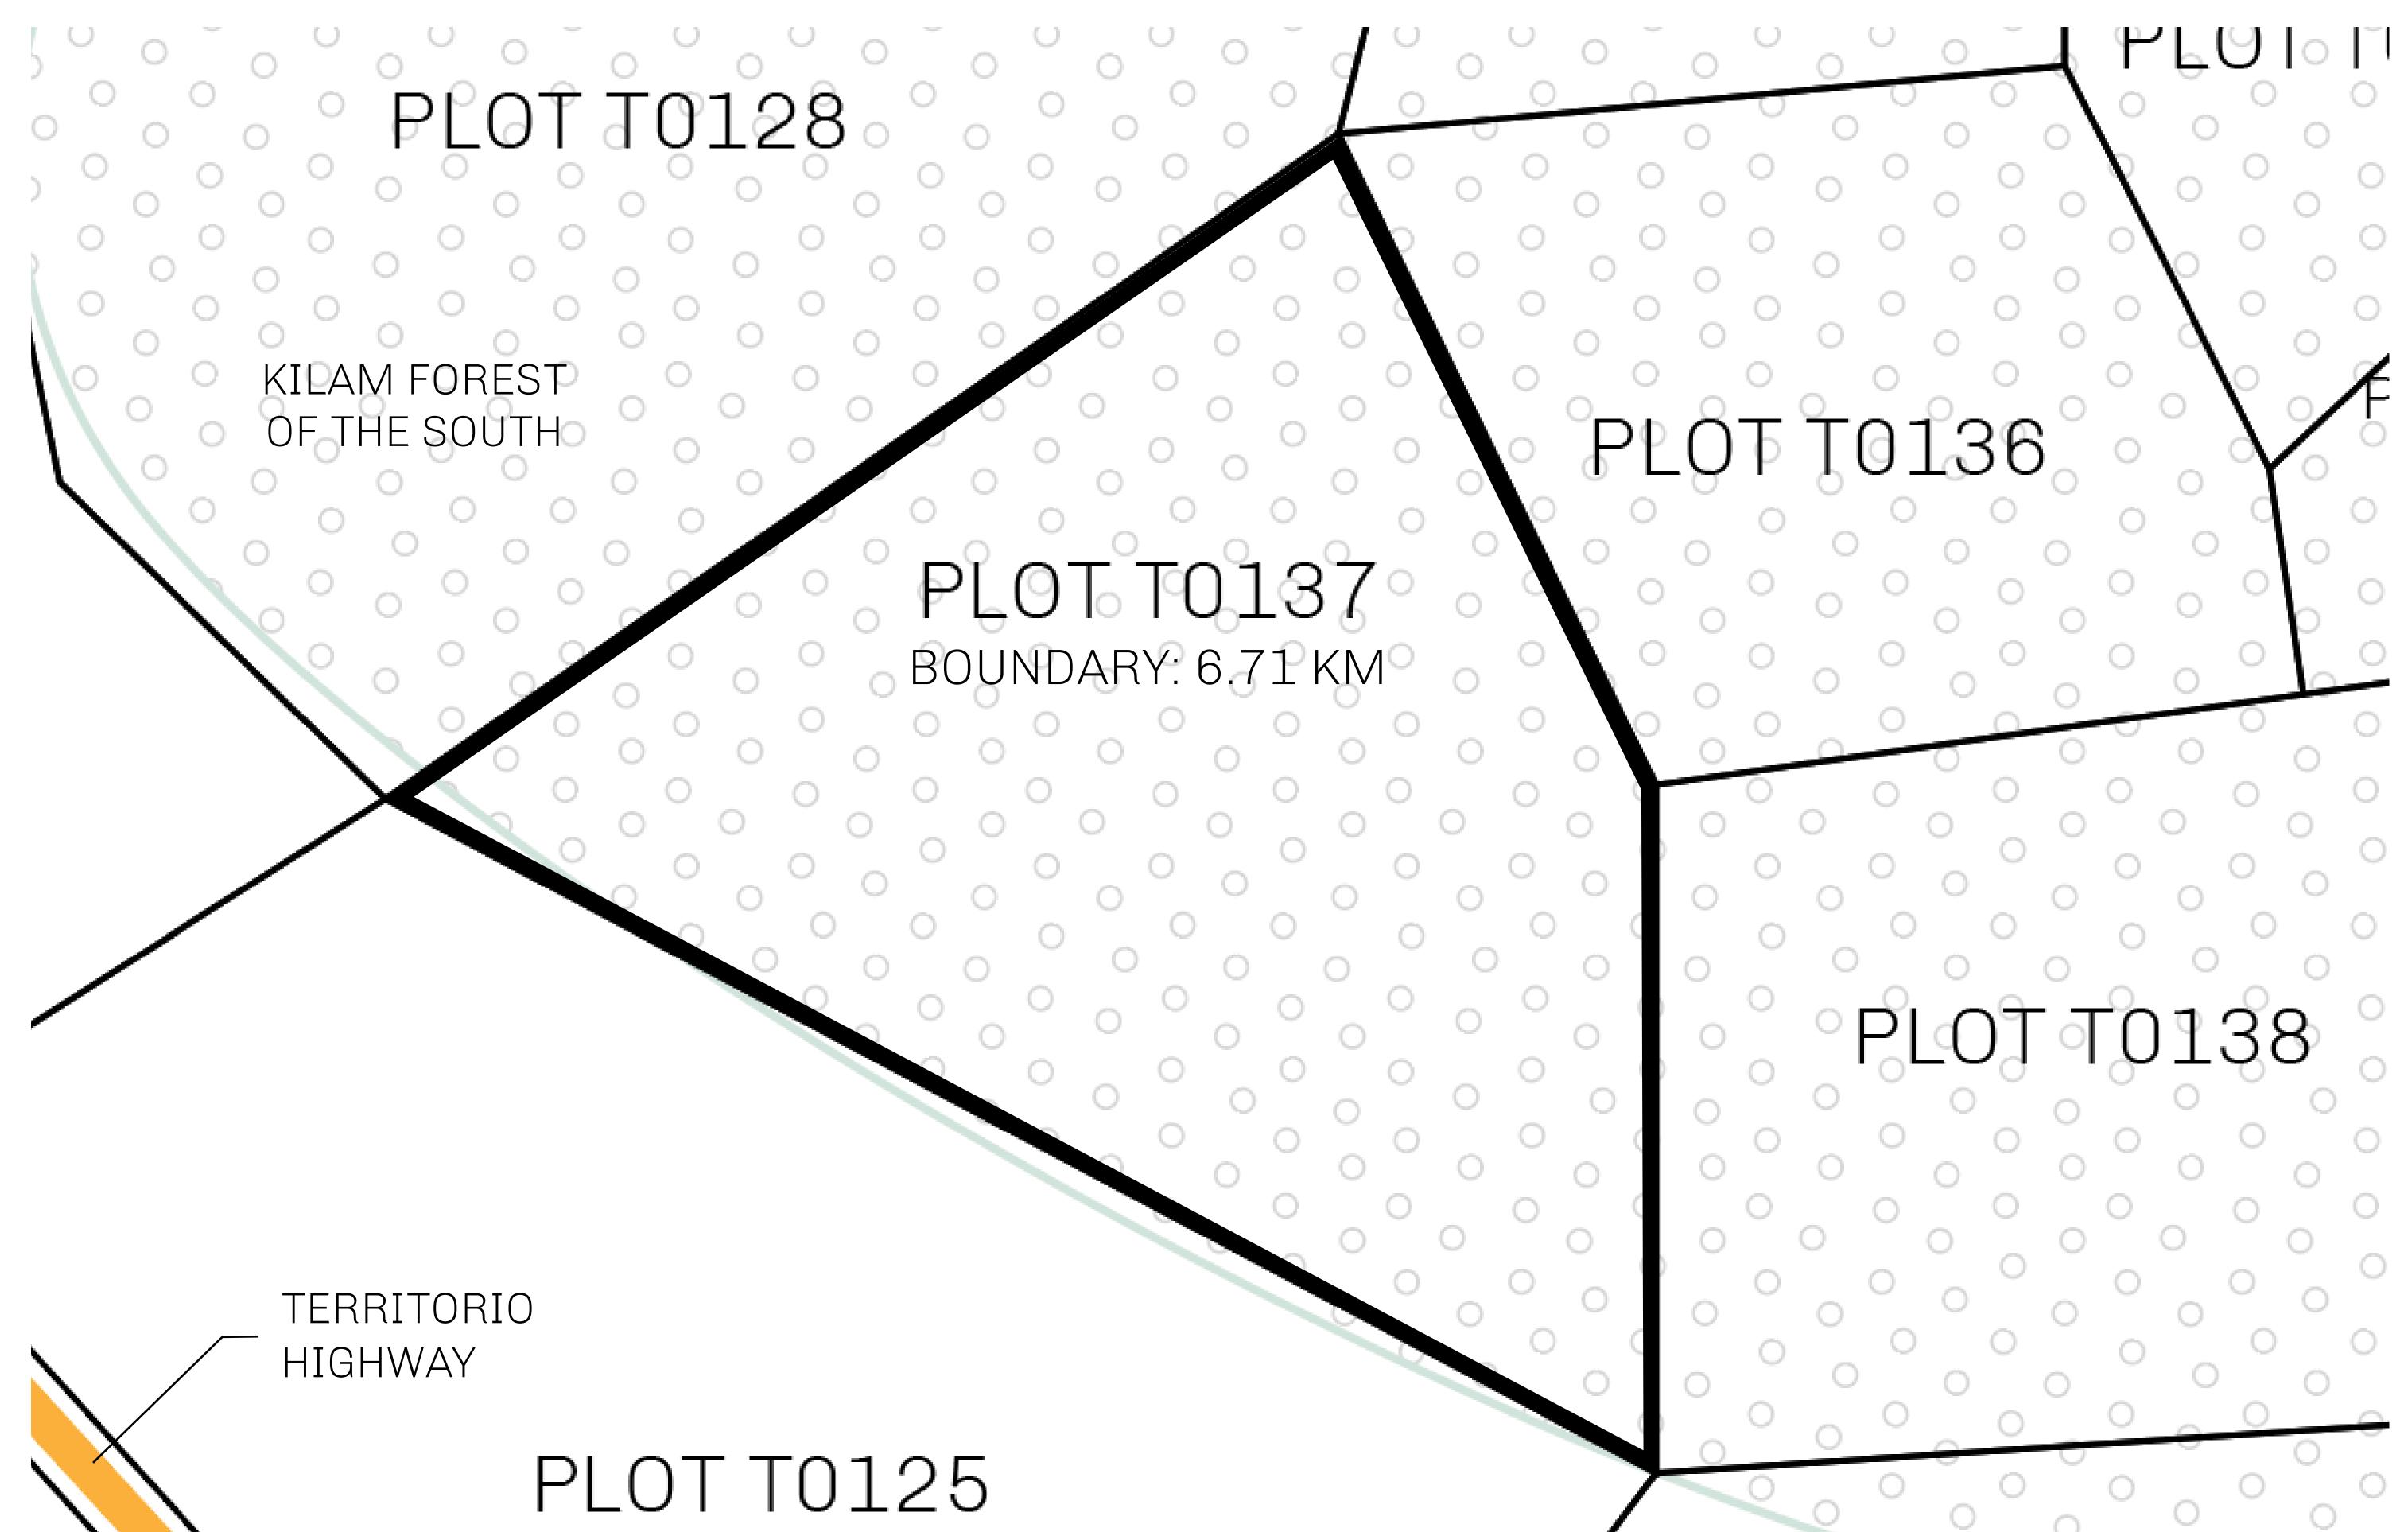

## H.M. LNFT Land Registry

TITLE NUMBER

T0137-221121

ADMINISTRATIVE AREA

TERRITORIO LTT ST

ISSUED 22 November 2021

SCALE **1/50000** 

OWNER ENTITLEMENT

Type W-T: Share of 0.1% of all BUN sales (rewarded in Credits) plus 1% of all LTT redeemed based on number of NFT Stories minted; Mint 4 NFT Stories