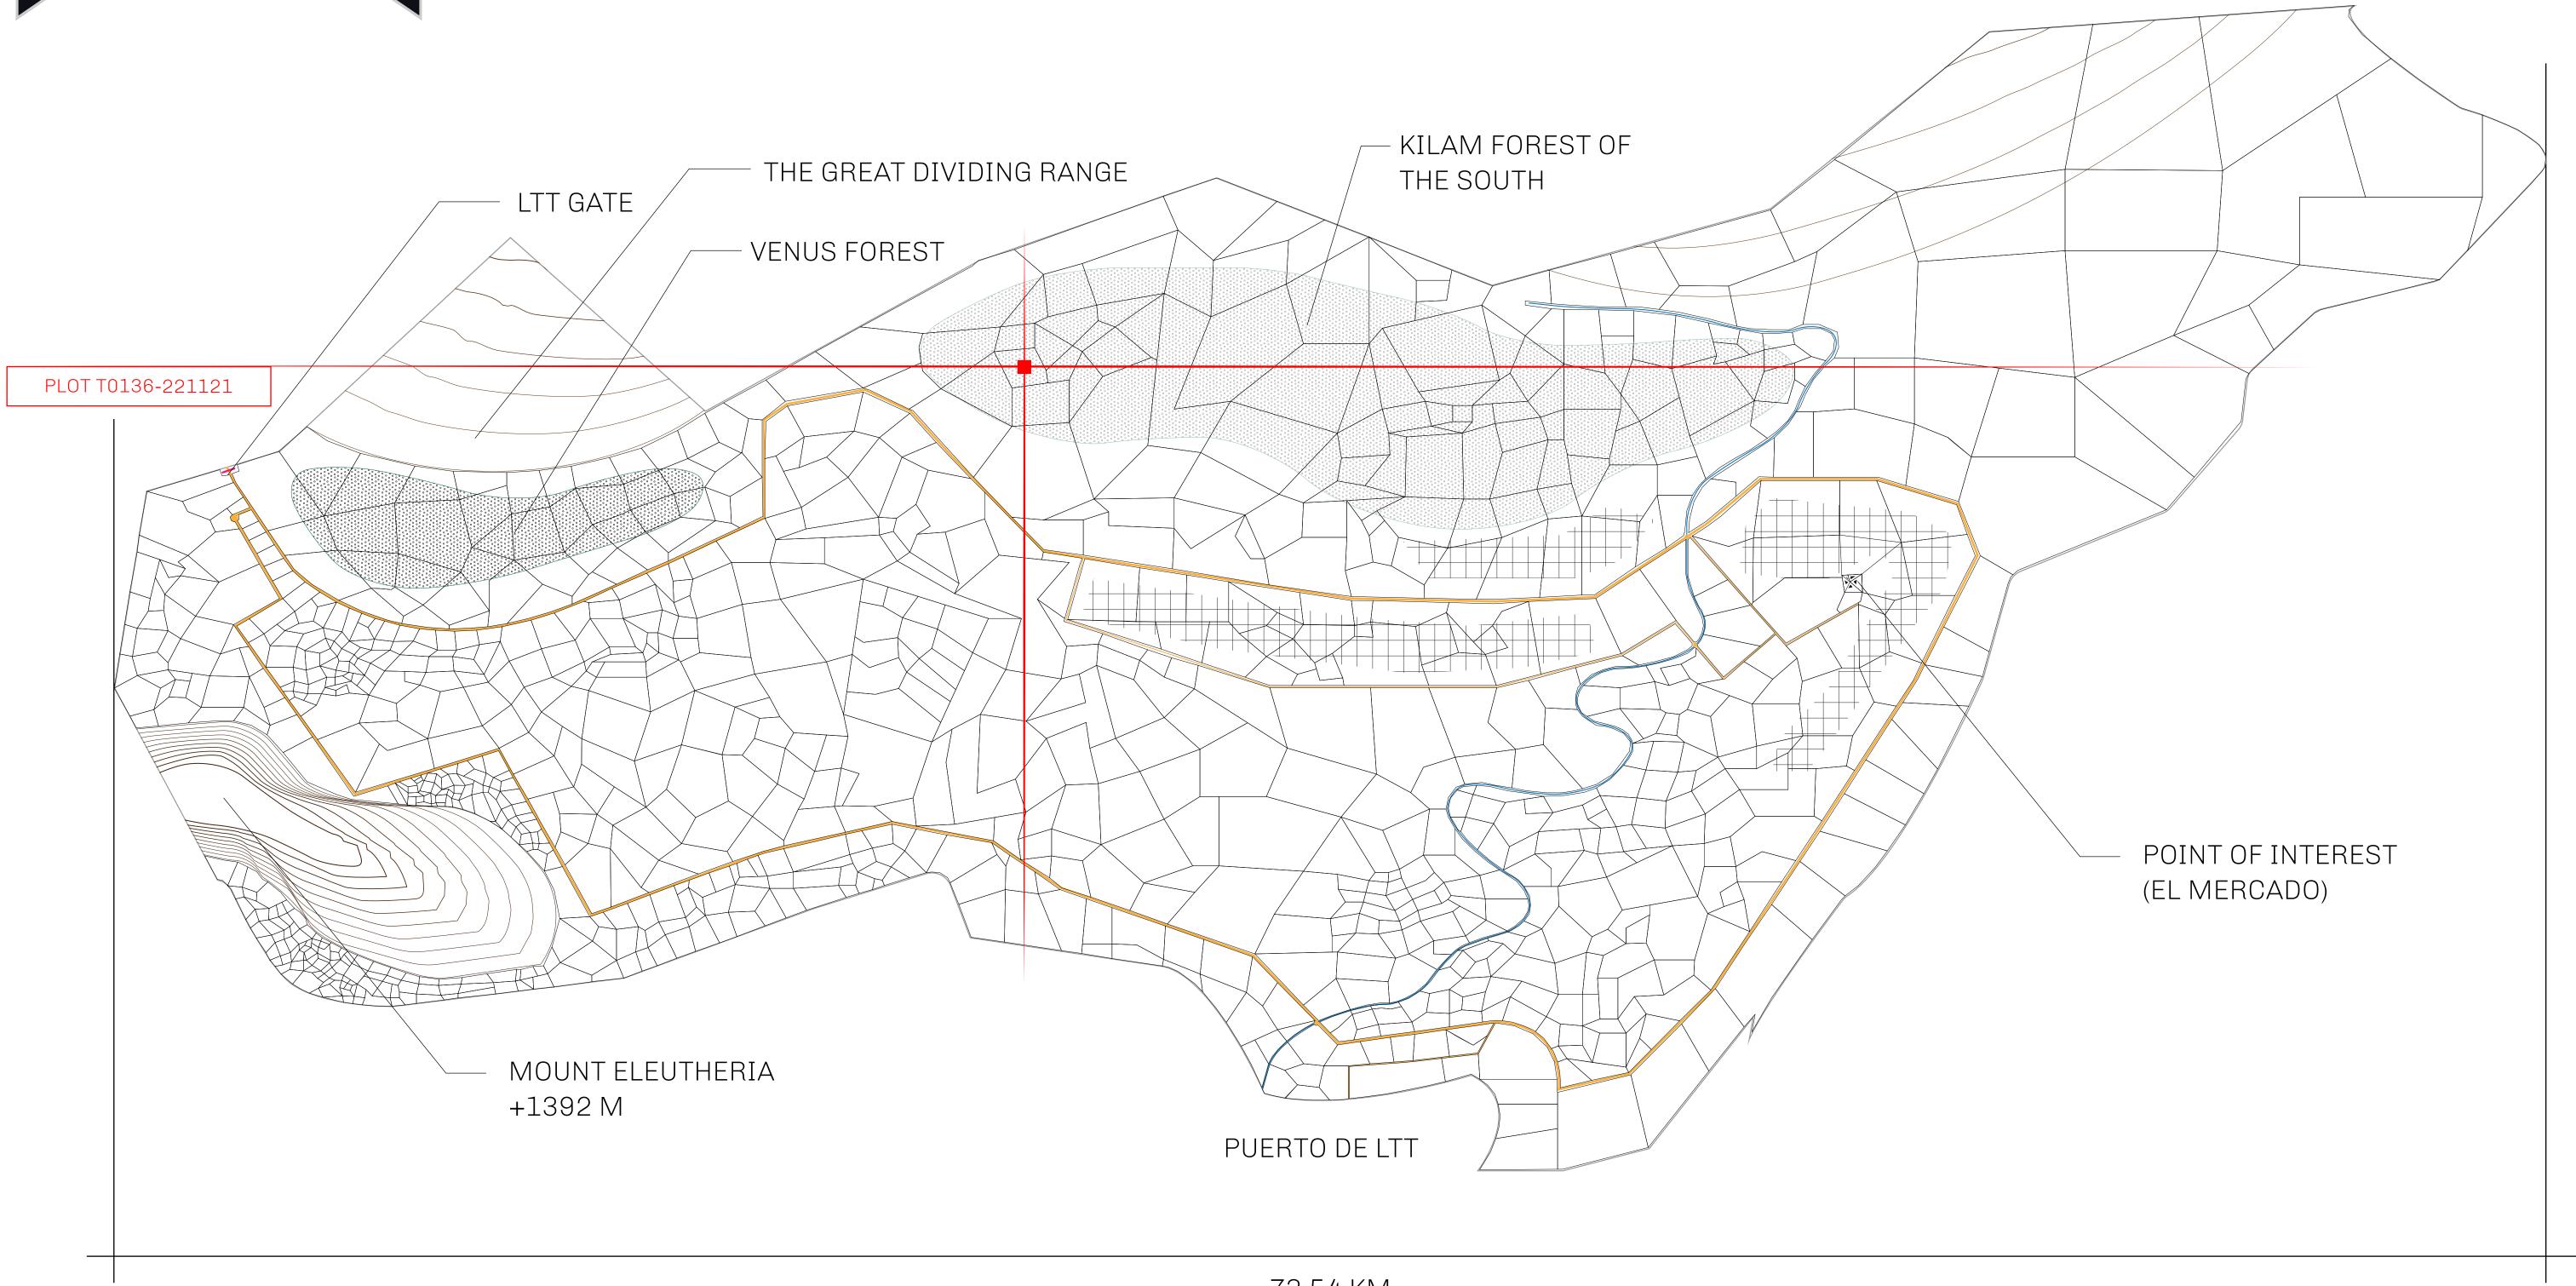

## THE SPANISH ARMADA

The most flamboyant of all of the states, this Spanish-speaking territory houses a clash of cultures. From the LTT trades in the El Mercado district to the solicitations for invites to the Great Empire, and even the traveling Caravans, it is a transient place; people are always on the move on the way to the Great Empire or a trek through the Dividing Range to the Royaume De Satoshi. Commerce uses derivations of LTT such as LTTE, LTTB, and LTTC.

## GEOGRAPHY

COASTLINE
BORDERS
HIGHEST POINT
LOWEST POINT
PLOTS
SCALE

193.03 KM (119.94 MILES)
OCEAN, THE GREAT EMPIRE
MT ELEUTHERIA +1392 M
PUERTO DE LTT 0 M

1045

1:50000

## H.M. LNFT Land Registry

T0136-221121

TITLE NUMBER

ADMINISTRATIVE AREA

OWNER ENTITLEMENT

TERRITORIO LTT ST

number of NFT Stories minted; Mint 4 NFT Stories

ISSUED 22 November 2021