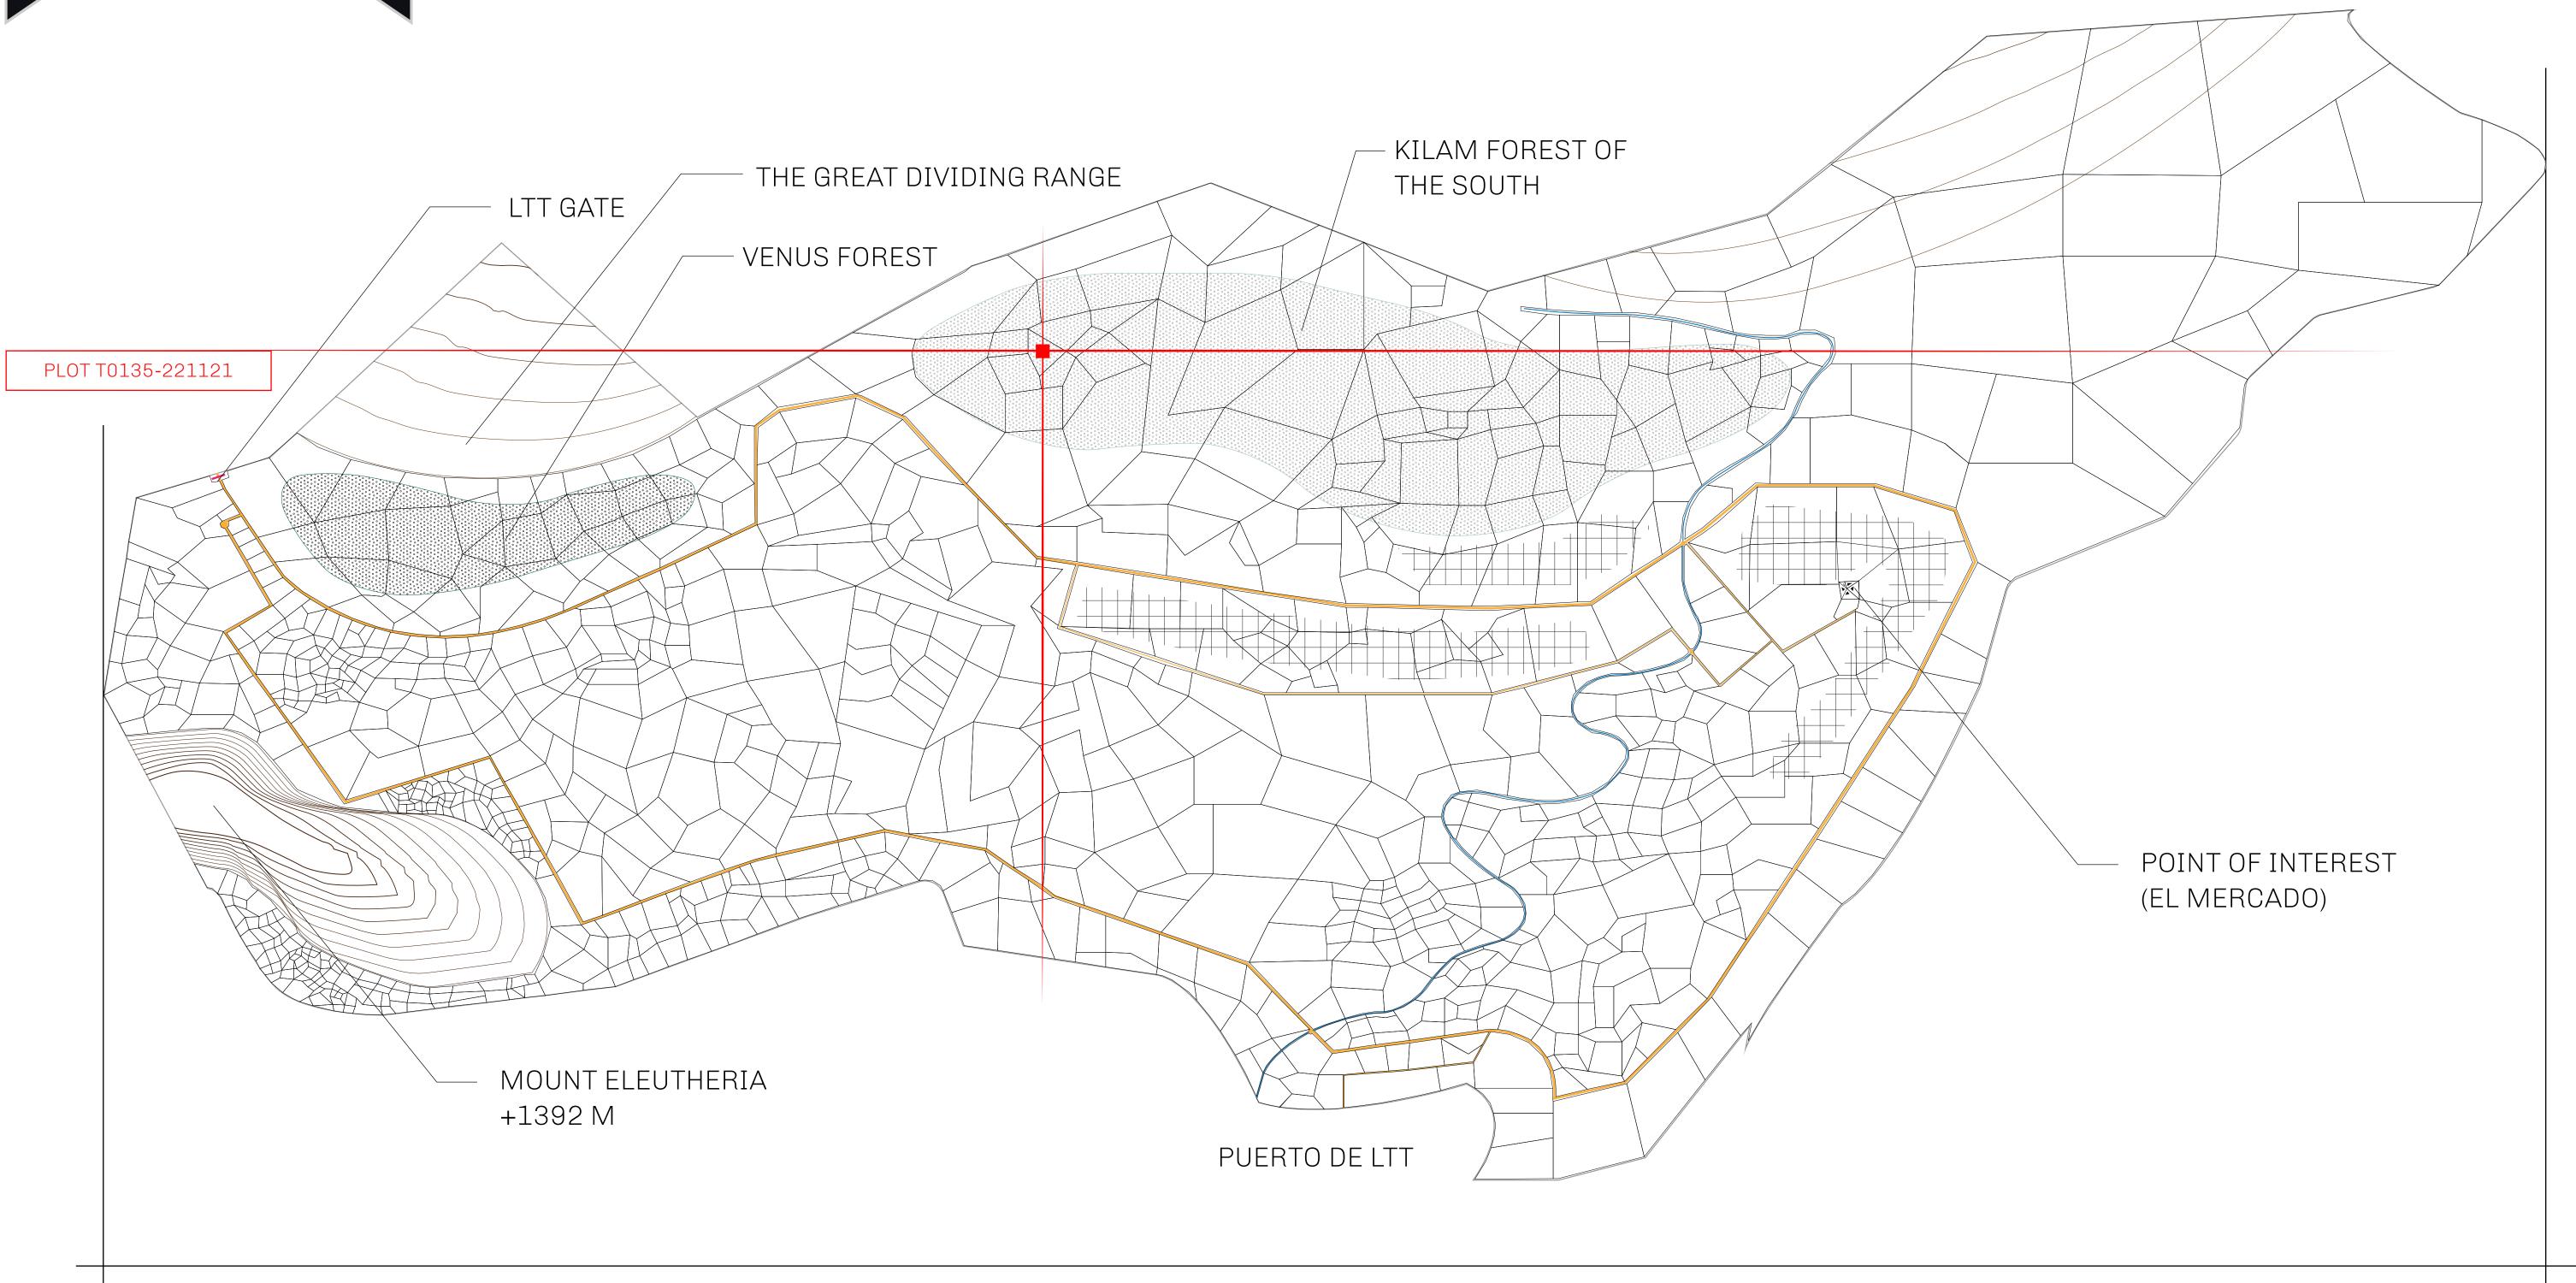

## THE SPANISH ARMADA

The most flamboyant of all of the states, this Spanish-speaking territory houses a clash of cultures. From the LTT trades in the El Mercado district to the solicitations for invites to the Great Empire, and even the traveling Caravans, it is a transient place; people are always on the move on the way to the Great Empire or a trek through the Dividing Range to the Royaume De Satoshi. Commerce uses derivations of LTT such as LTTE, LTTB, and LTTC.

## GEOGRAPHY

COASTLINE
BORDERS
HIGHEST POINT
LOWEST POINT
PLOTS
SCALE

193.03 KM (119.94 MILES)
OCEAN, THE GREAT EMPIRE
MT ELEUTHERIA +1392 M
PUERTO DE LTT 0 M

1045

1:50000

## H.M. LNFT Land Registry

TITLE NUMBER

ADMINISTRATIVE AREA

TERRITORIO LTT ST

ISSUED 22 November 2021

SCALE **1/50000** 

OWNER ENTITLEMENT

Type W-T: Share of 0.1% of all BUN sales (rewarded in Credits) plus 1% of all LTT redeemed based on number of NFT Stories minted; Mint 4 NFT Stories