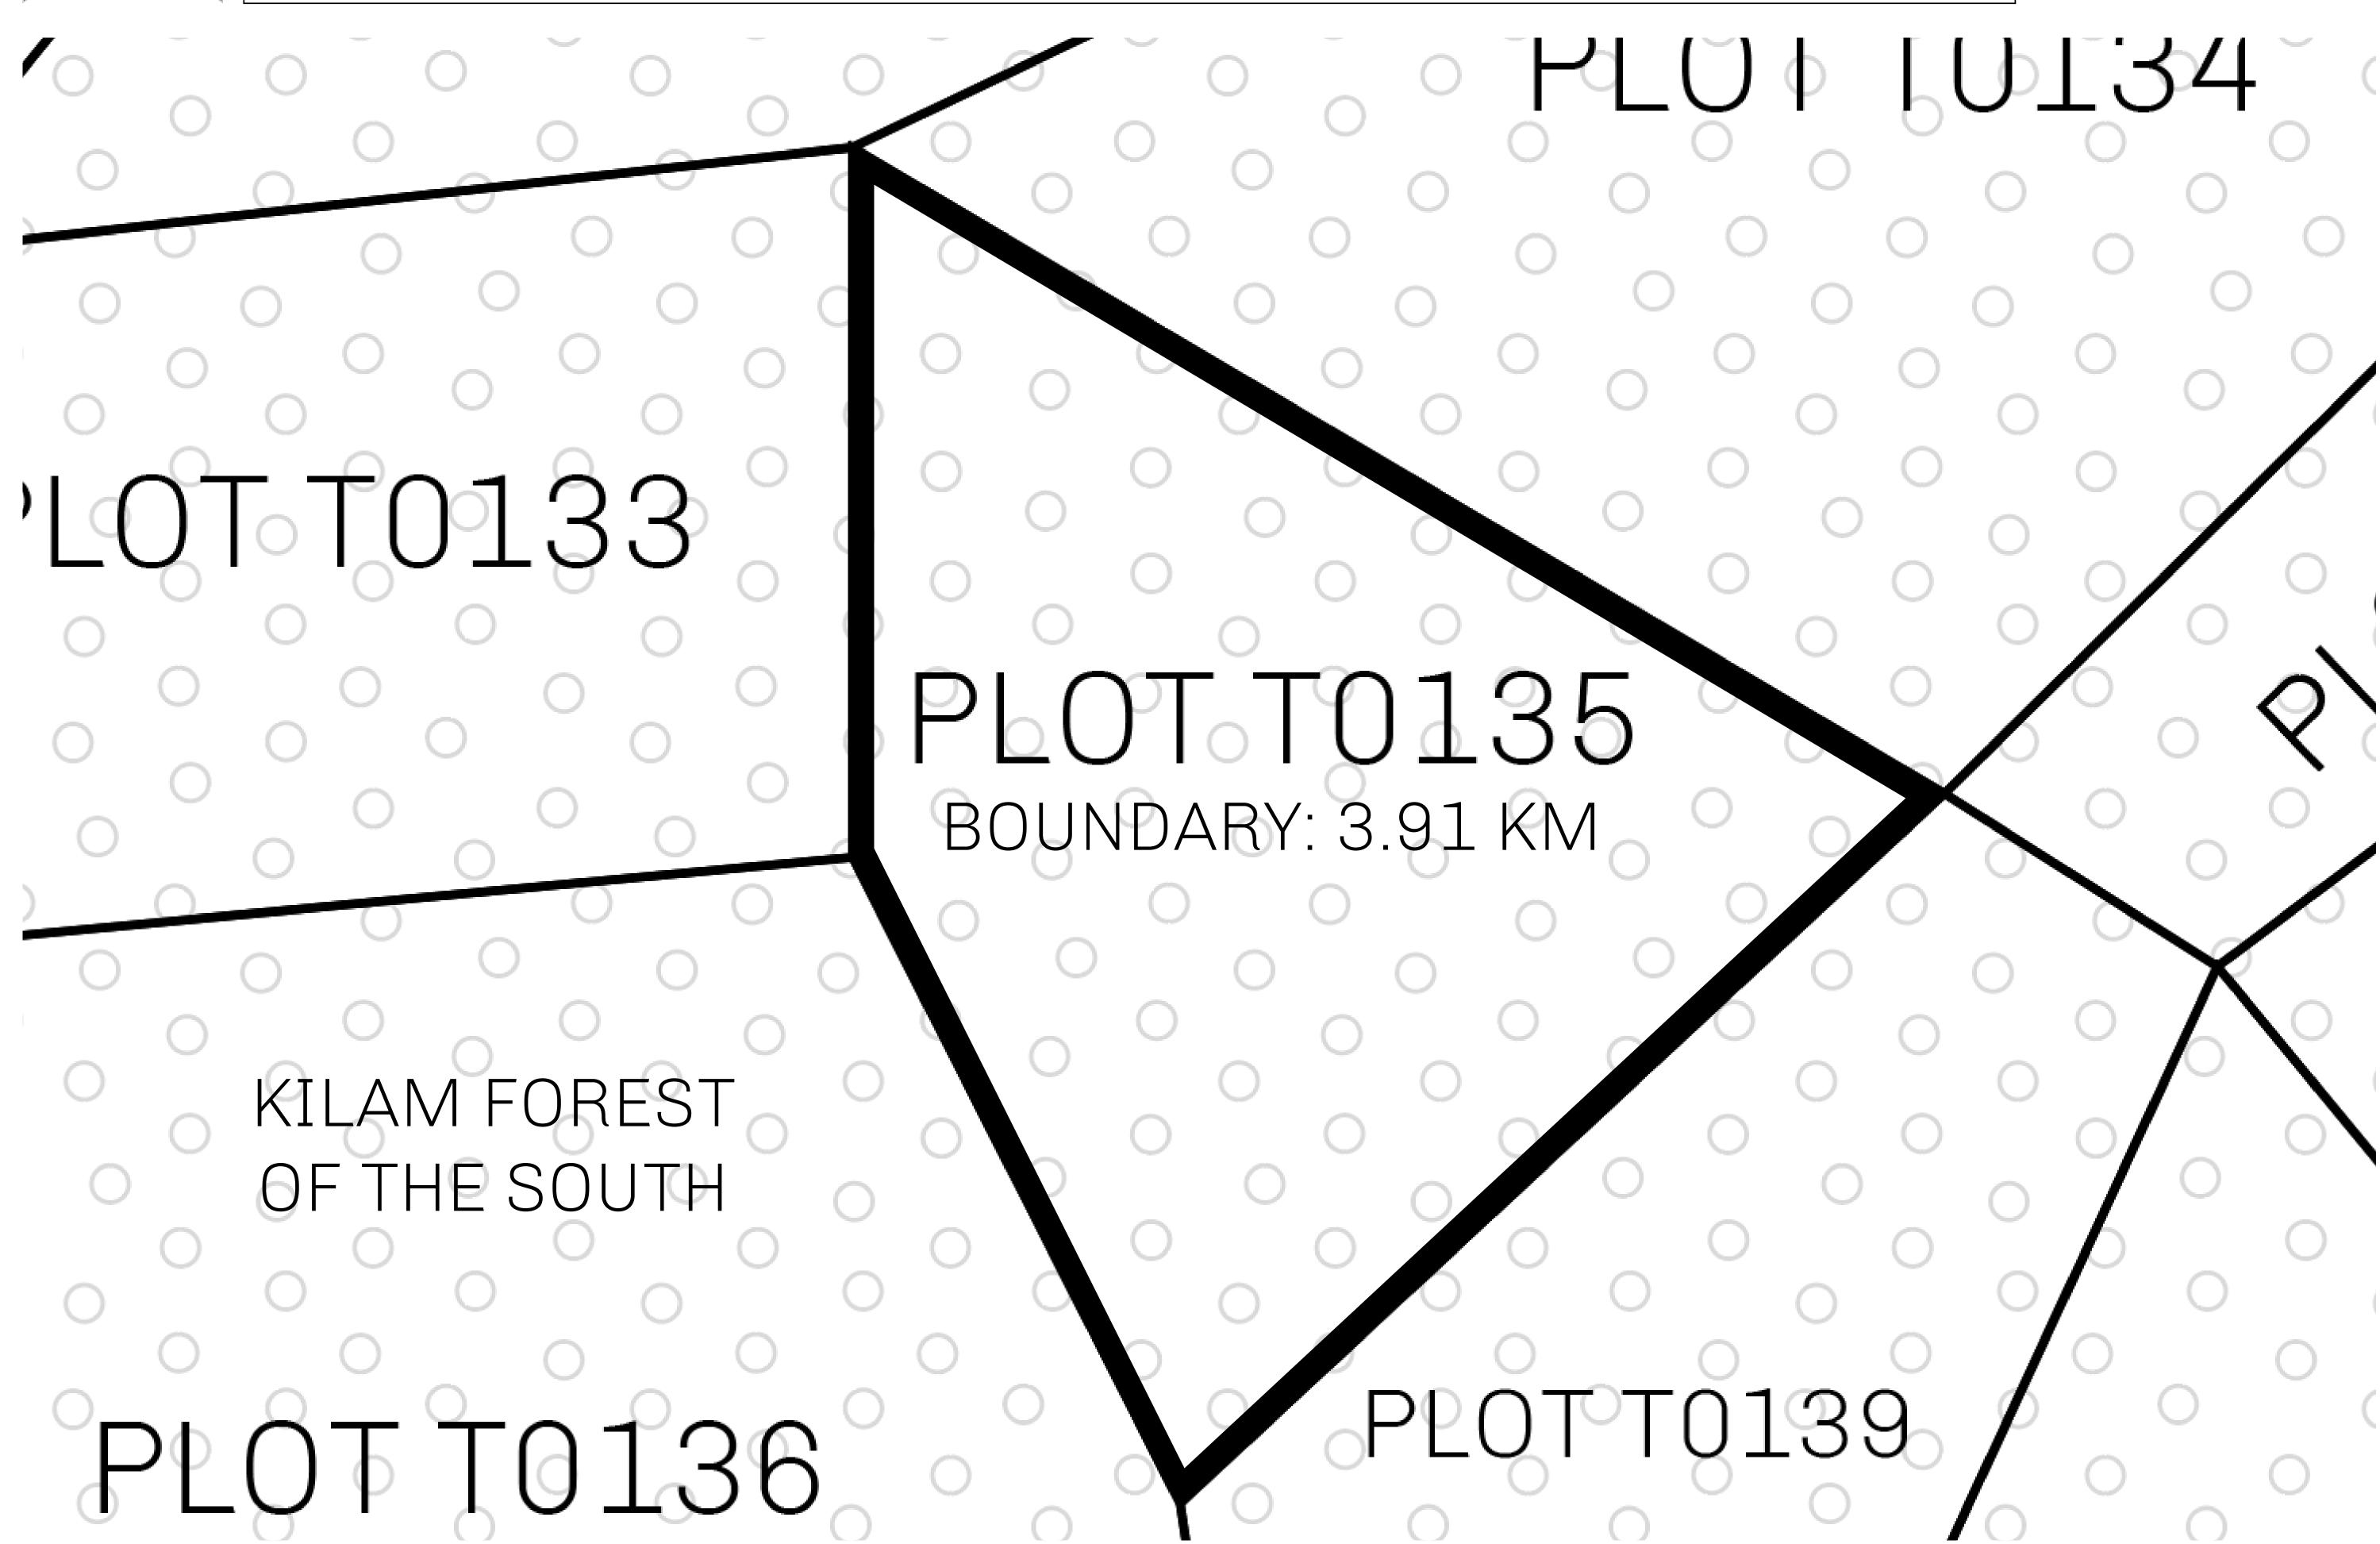

## GEOGRAPHY

COASTLINE
BORDERS
HIGHEST POINT
LOWEST POINT
PLOTS
SCALE

193.03 KM (119.94 MILES)
OCEAN, THE GREAT EMPIRE
MT ELEUTHERIA +1392 M
PUERTO DE LTT 0 M

1045

1:50000

## H.M. LNFT Land Registry

TITLE NUMBER

ADMINISTRATIVE AREA

TERRITORIO LTT ST

ISSUED 22 November 2021

SCALE **1/50000** 

OWNER ENTITLEMENT

Type W-T: Share of 0.1% of all BUN sales (rewarded in Credits) plus 1% of all LTT redeemed based on number of NFT Stories minted; Mint 4 NFT Stories