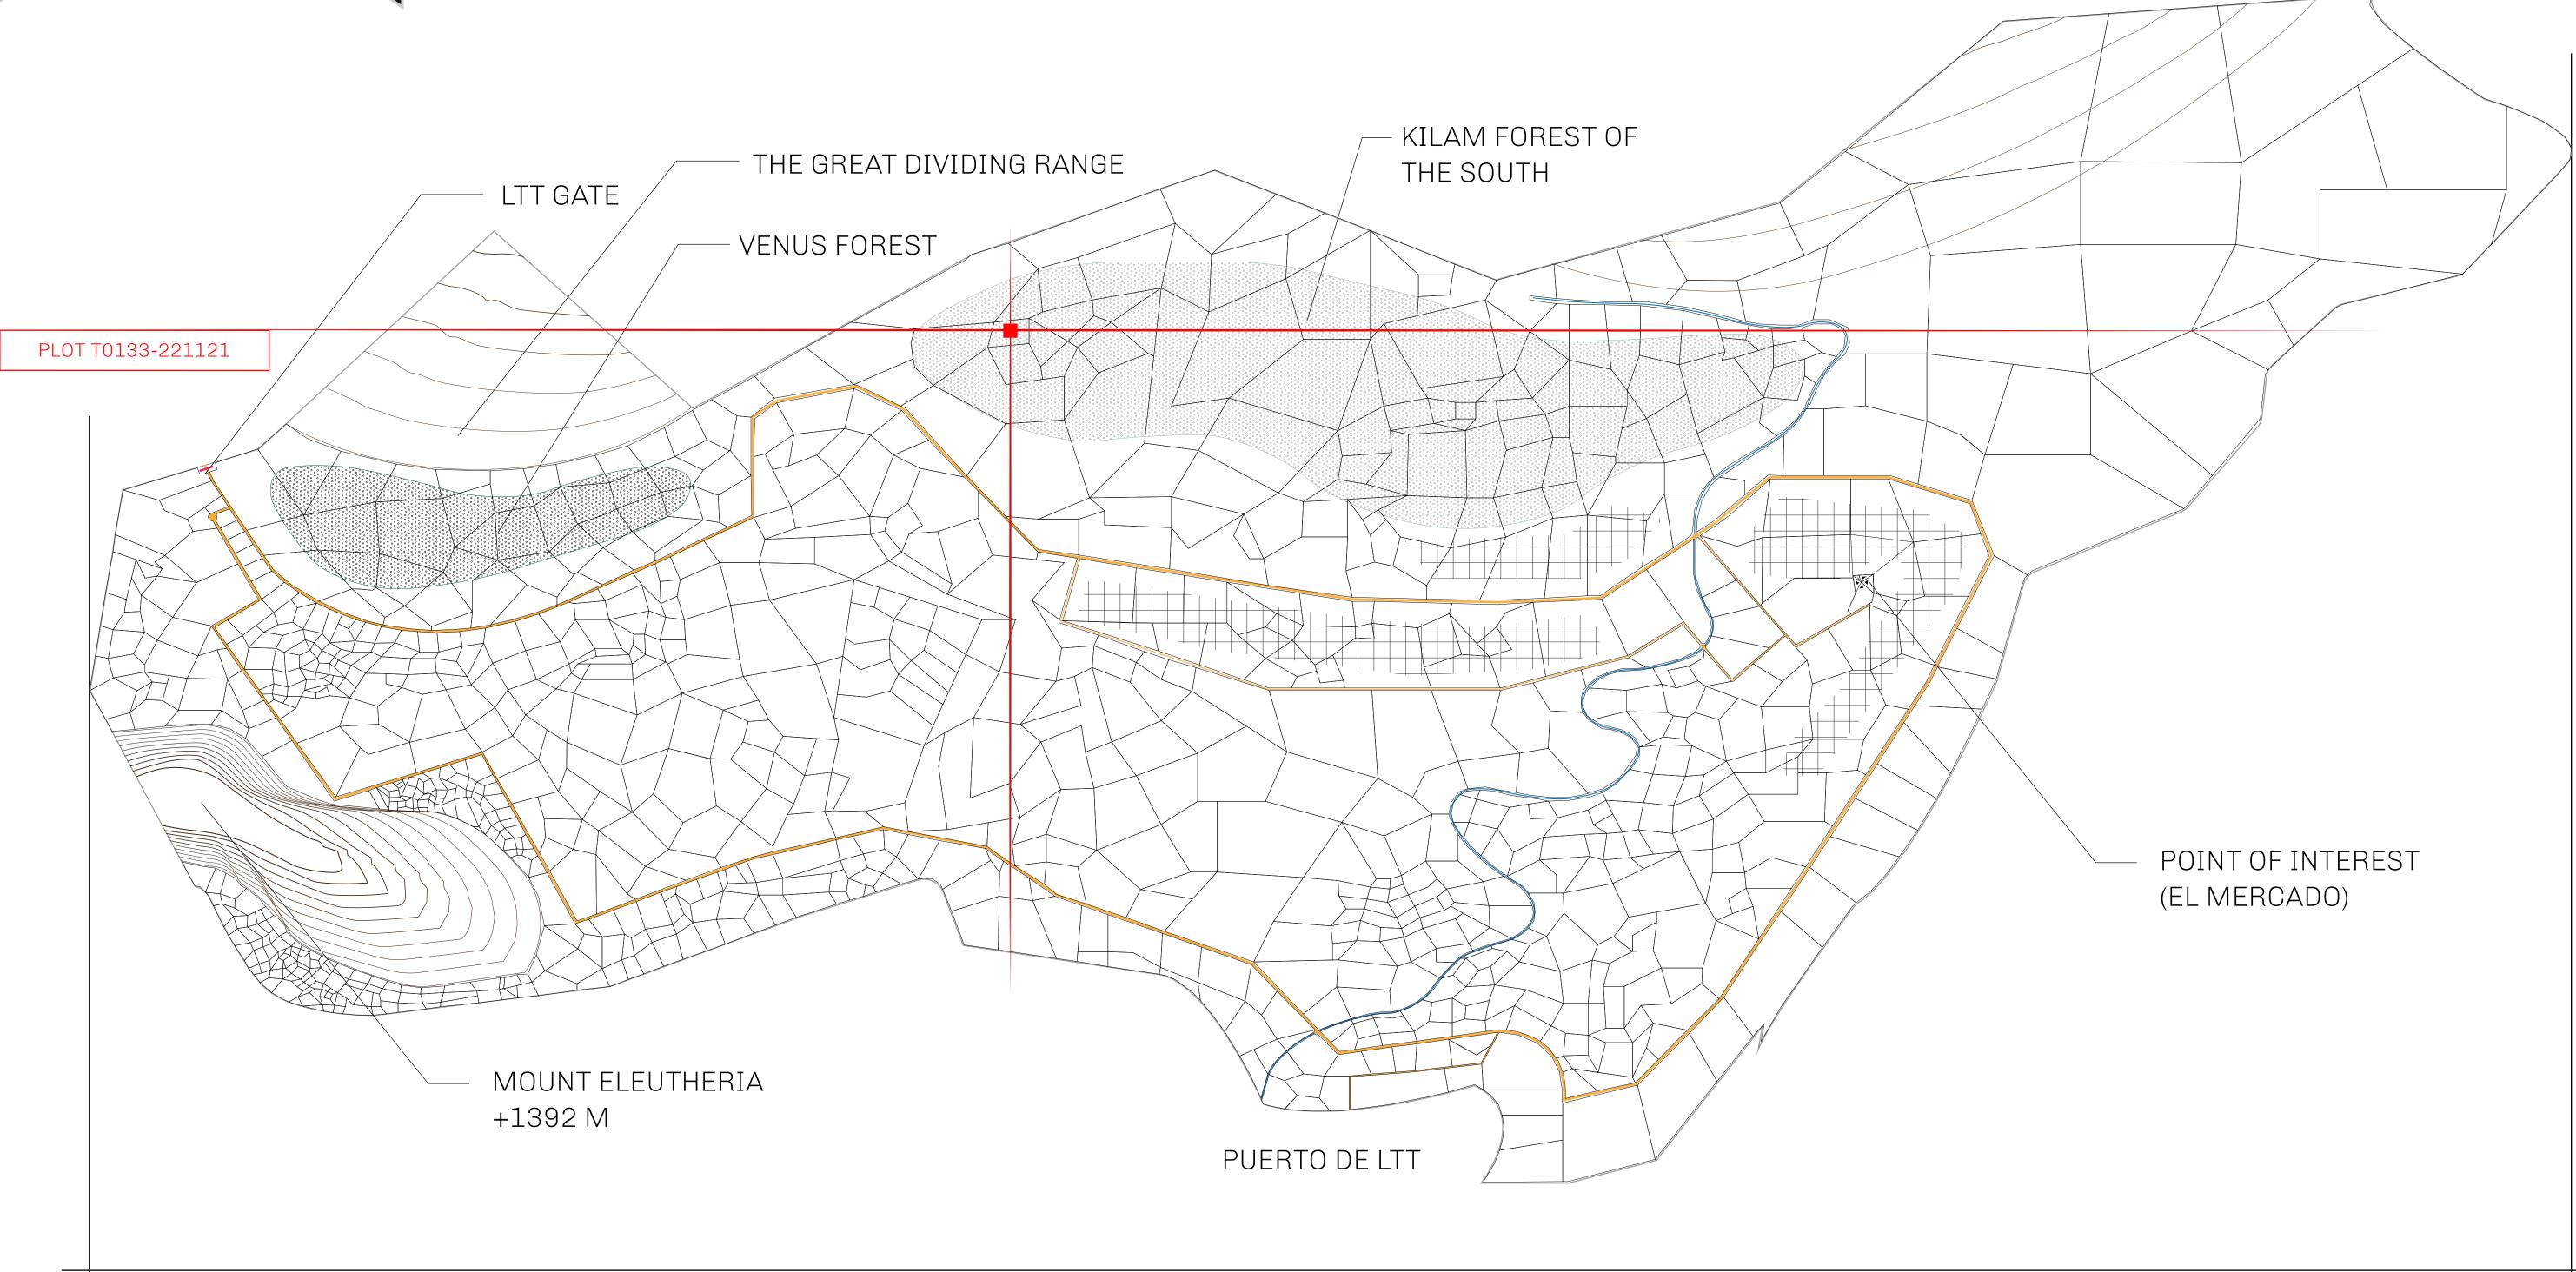

## THE SPANISH ARMADA

The most flamboyant of all of the states, this Spanish-speaking territory houses a clash of cultures. From the LTT trades in the El Mercado district to the solicitations for invites to the Great Empire, and even the traveling Caravans, it is a transient place; people are always on the move on the way to the Great Empire or a trek through the Dividing Range to the Royaume De Satoshi. Commerce uses derivations of LTT such as LTTE, LTTB, and LTTC.

#### GEOGRAPHY

COASTLINE BORDERS HIGHEST POINT LOWEST POINT PLOTS SCALE 193.03 KM (119.94 MILES) OCEAN, THE GREAT EMPIRE MT ELEUTHERIA +1392 M PUERTO DE LTT 0 M 1045 1:50000

### TERRITORIC

| Territorio |                         | TITLE NUMBER                                                                                                                                |              |                  |              |                            |  |  |
|------------|-------------------------|---------------------------------------------------------------------------------------------------------------------------------------------|--------------|------------------|--------------|----------------------------|--|--|
| LTT ST     | H.M. LNFT Land Registry |                                                                                                                                             |              | T0133-221121     |              |                            |  |  |
|            | ADMINISTRATIVE AREA     | TERRITORIO LTT ST                                                                                                                           | ISSUED       | 22 November 2021 | Jo.J.        | SCALE 1/50000              |  |  |
|            | OWNER ENTITLEMENT       | Type W-T: Share of 0.1% of all BUN sales (rewarded in Credits) plus 1% of all LTT redee<br>number of NFT Stories minted; Mint 4 NFT Stories |              |                  |              |                            |  |  |
|            | $\bigcirc$              |                                                                                                                                             | $\bigcirc$   | $\bigcirc$       |              |                            |  |  |
|            |                         |                                                                                                                                             |              | $\circ$          | $\bigcirc$   | 0                          |  |  |
| KIL        |                         |                                                                                                                                             | $, \circ$    |                  |              | $\circ$                    |  |  |
| - UF       | THE SOUTH               | $\sim P$                                                                                                                                    | 0            | 0                | 0            |                            |  |  |
|            | 0                       |                                                                                                                                             |              | $\bigcirc$       | $\bigcirc$   |                            |  |  |
|            |                         | 0                                                                                                                                           |              |                  |              |                            |  |  |
|            | 0                       |                                                                                                                                             |              |                  |              |                            |  |  |
|            |                         |                                                                                                                                             | , O          |                  |              |                            |  |  |
| 0          |                         | P P L Q                                                                                                                                     | Ťς.          | T NJ             | $\mathbf{Q}$ | 2                          |  |  |
| 0          |                         | - 6 L V                                                                                                                                     | $\mathbf{P}$ | I O I            | - 8          | $\mathcal{O}_{\mathrm{O}}$ |  |  |
|            |                         | o Bouni                                                                                                                                     | DAR          | Y: 3.75          | ΚM           | 0                          |  |  |
|            | D D                     | 0                                                                                                                                           |              | 0                | $\bigcirc$   | 0                          |  |  |
|            |                         | · · · · · · · · · · · · · · · · · · ·                                                                                                       | $, \circ$    |                  |              | 0                          |  |  |
|            |                         | $\sim$ $\circ$ $\circ$                                                                                                                      |              |                  | 0            | $\overline{\mathbf{O}}$    |  |  |
|            | $\circ$                 |                                                                                                                                             |              |                  | $\sim$       | $\bigcirc$                 |  |  |
|            |                         | 0                                                                                                                                           |              |                  |              |                            |  |  |
| 0          |                         |                                                                                                                                             |              |                  |              |                            |  |  |
|            |                         |                                                                                                                                             |              |                  |              |                            |  |  |
|            |                         |                                                                                                                                             |              |                  | $\bigcirc$   |                            |  |  |