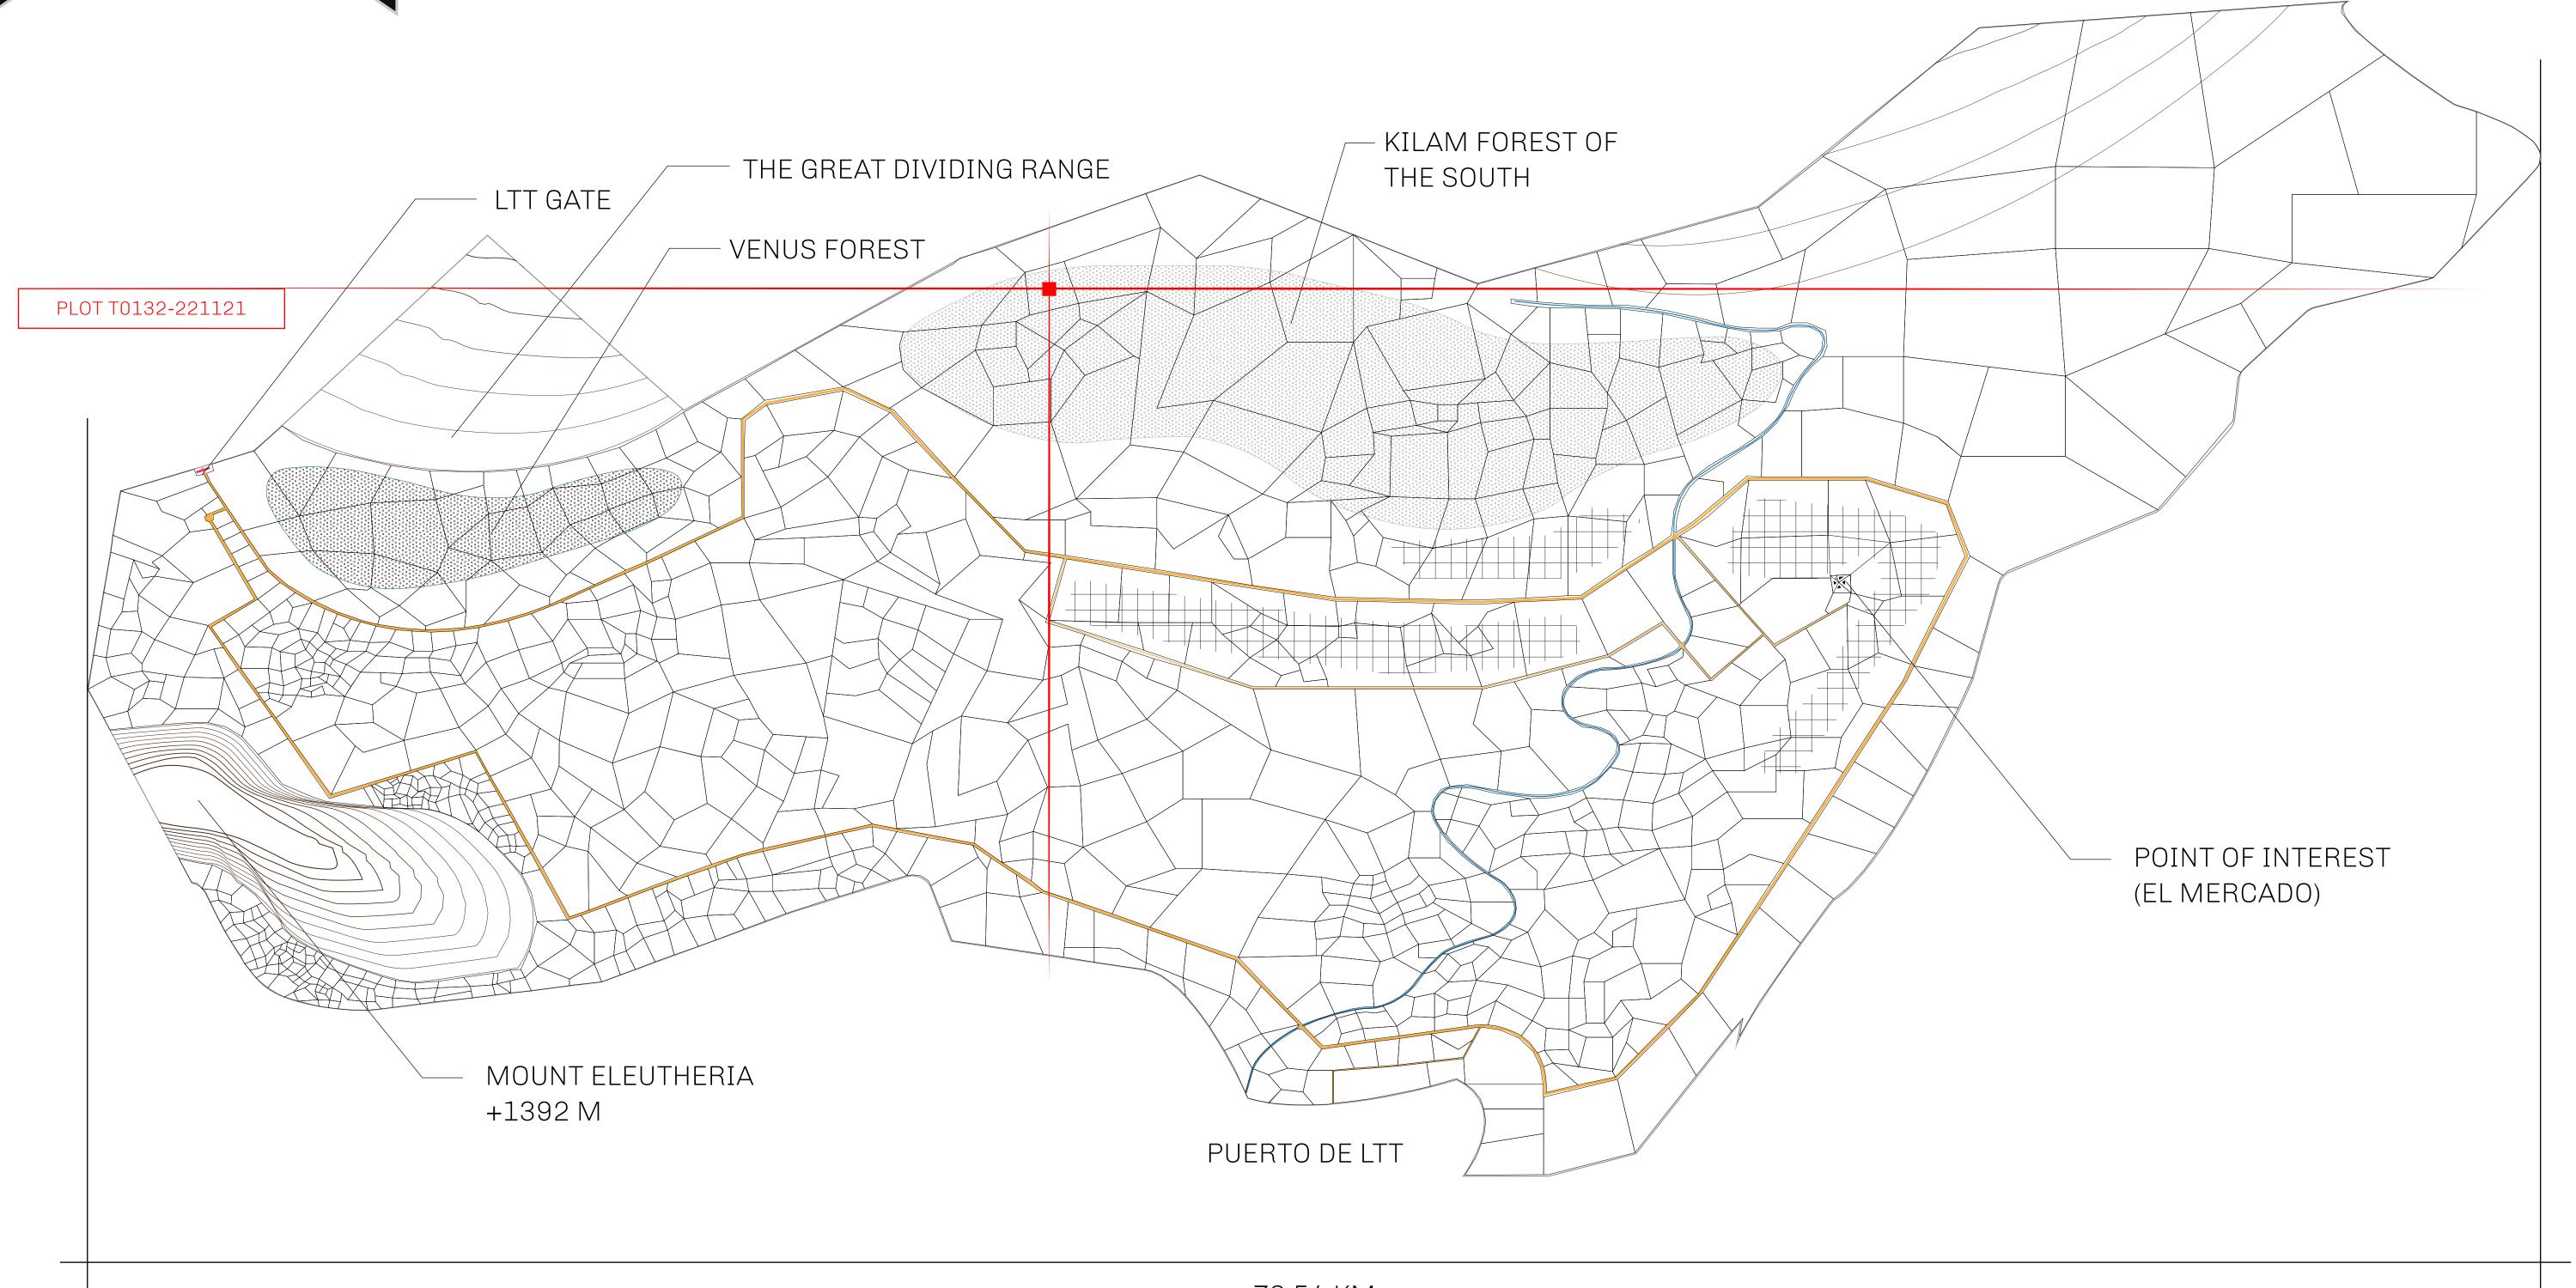

## THE SPANISH ARMADA

The most flamboyant of all of the states, this Spanish-speaking territory houses a clash of cultures. From the LTT trades in the El Mercado district to the solicitations for invites to the Great Empire, and even the traveling Caravans, it is a transient place; people are always on the move on the way to the Great Empire or a trek through the Dividing Range to the Royaume De Satoshi. Commerce uses derivations of LTT such as LTTE, LTTB, and LTTC.

## GEOGRAPHY

COASTLINE
BORDERS
HIGHEST POINT
LOWEST POINT
PLOTS
SCALE

193.03 KM (119.94 MILES)
OCEAN, THE GREAT EMPIRE
MT ELEUTHERIA +1392 M
PUERTO DE LTT 0 M

1045

1:50000

## H.M. LNFT Land Registry

TITLE NUMBER

T0132-221121

ADMINISTRATIVE AREA

TERRITORIO LTT ST

ISSUED 22 November 2021 ...

SCALE **1/50000** 

OWNER ENTITLEMENT