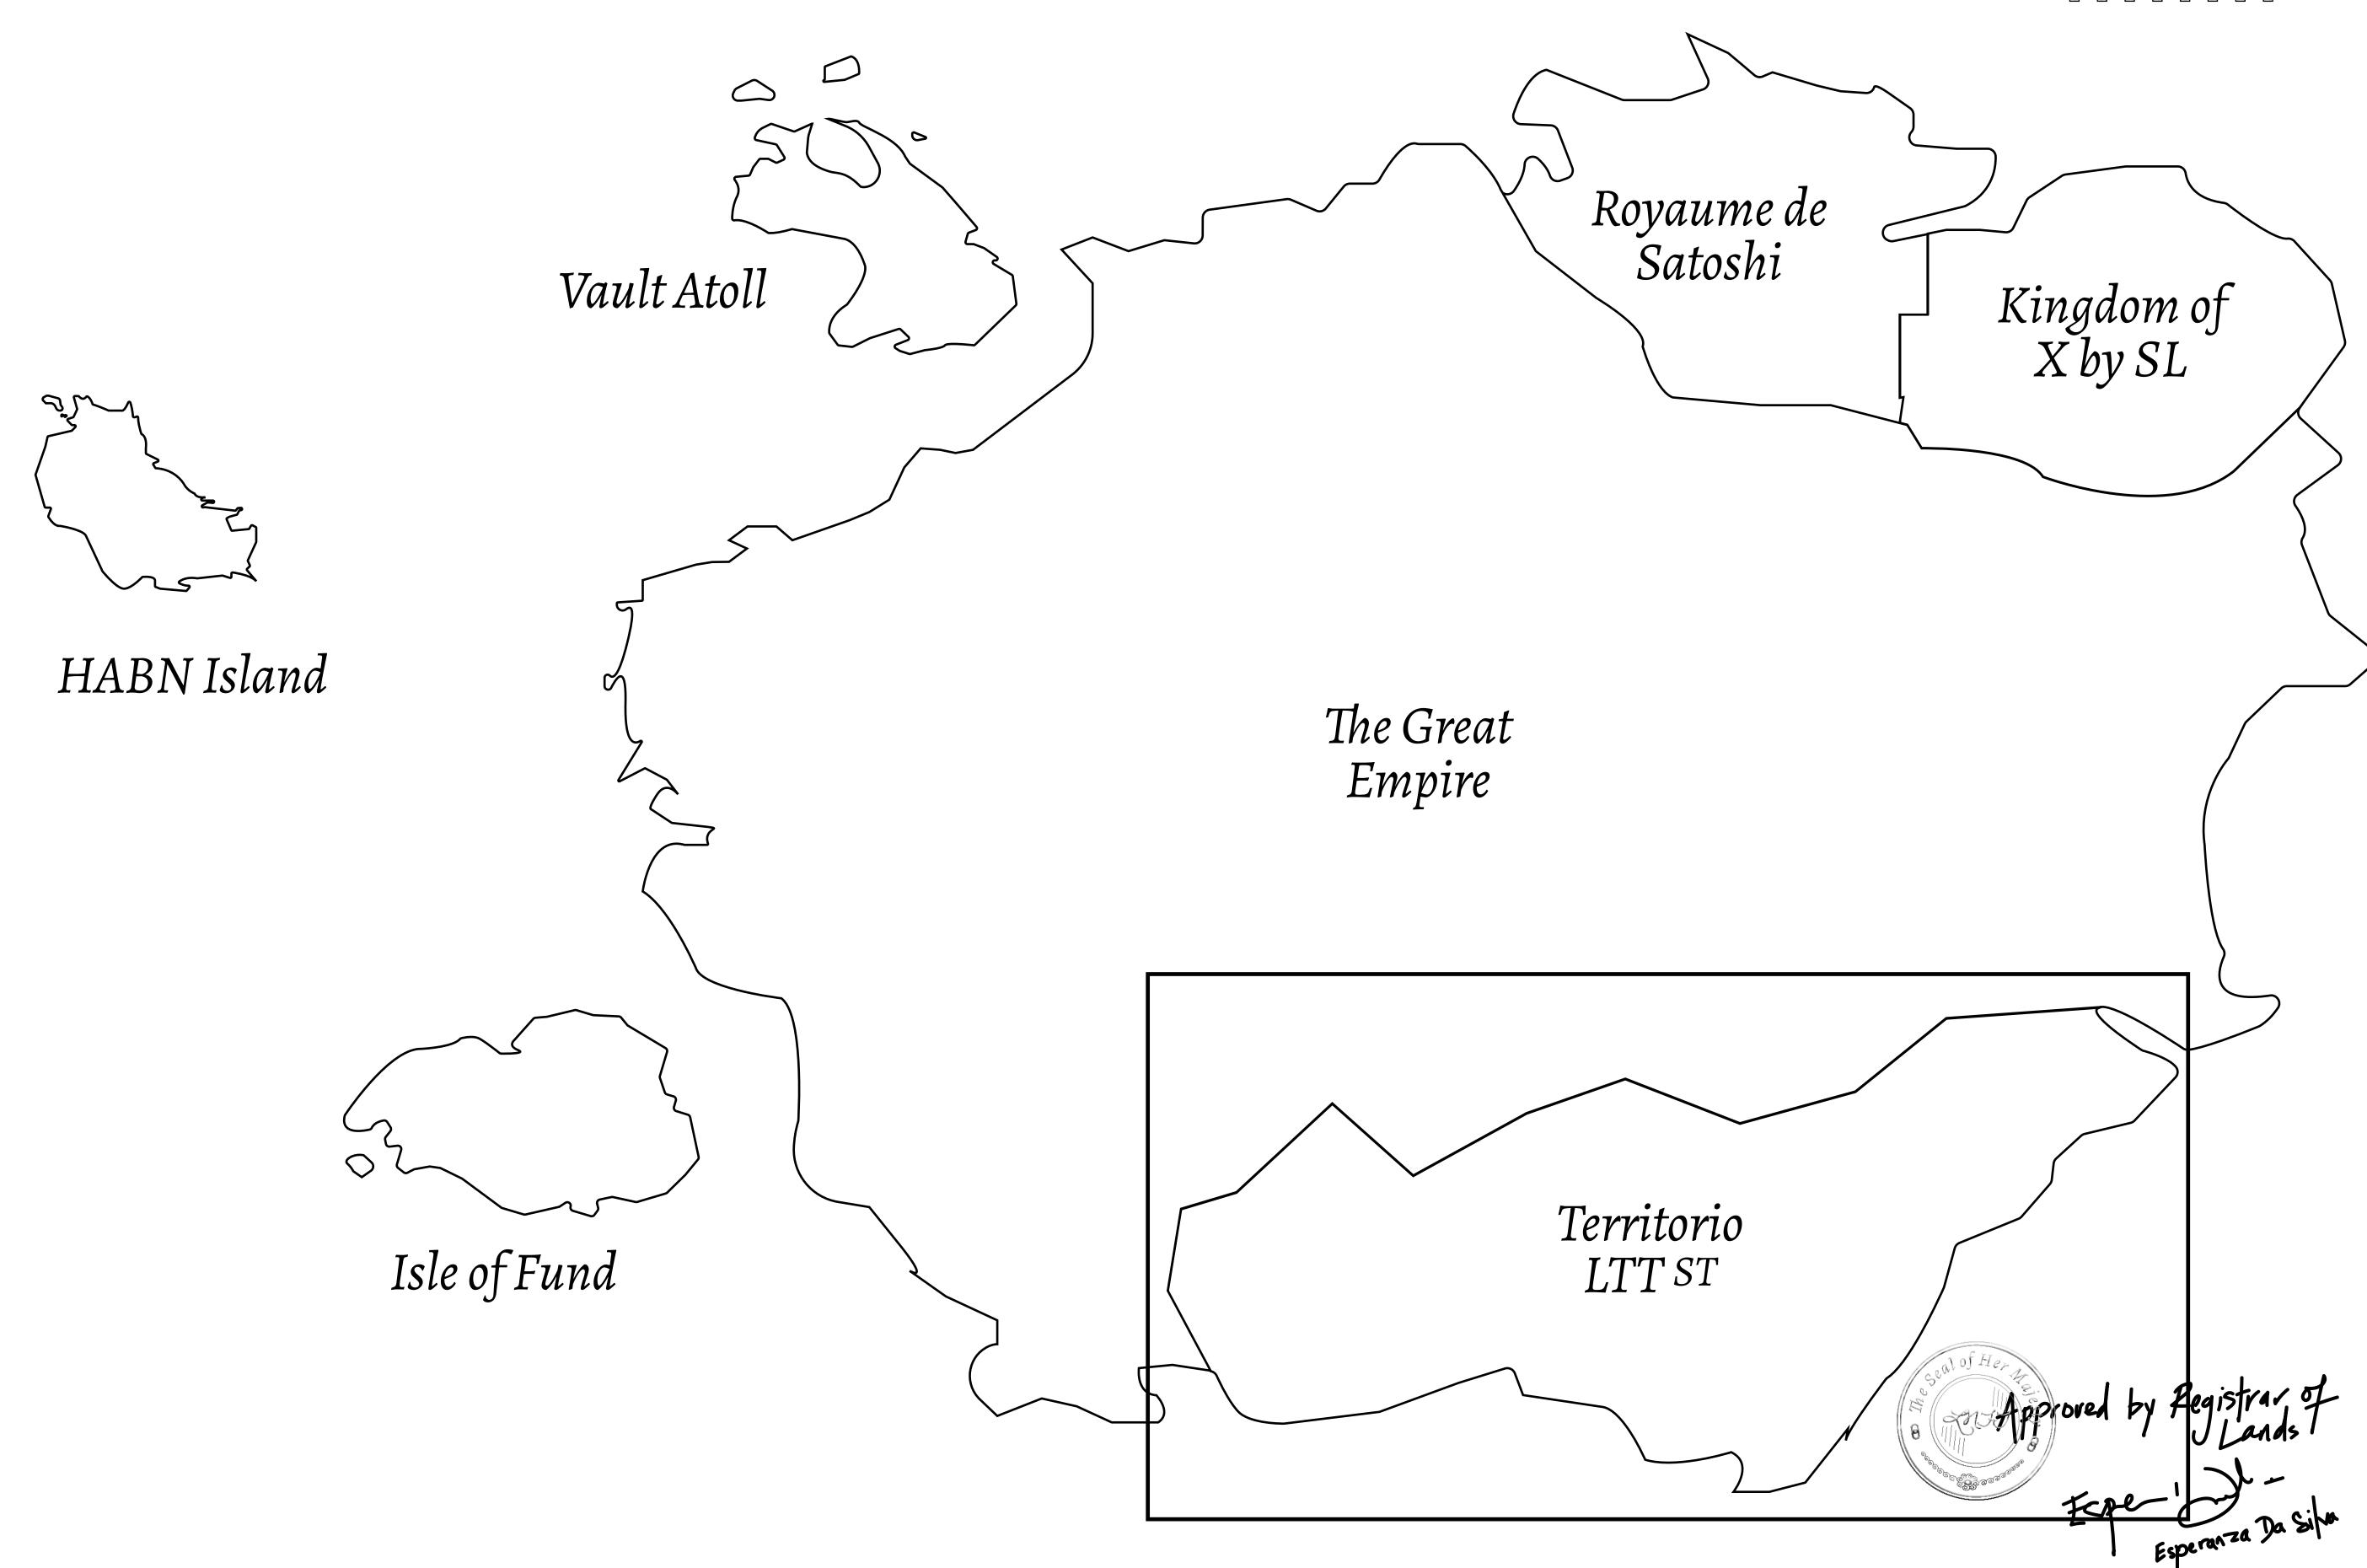

## THE SPANISH ARMADA

The most flamboyant of all of the states, this Spanish-speaking territory houses a clash of cultures. From the LTT trades in the El Mercado district to the solicitations for invites to the Great Empire, and even the traveling Caravans, it is a transient place; people are always on the move on the way to the Great Empire or a trek through the Dividing Range to the Royaume De Satoshi. Commerce uses derivations of LTT such as LTTE, LTTB, and LTTC.

## GEOGRAPHY

COASTLINE
BORDERS
HIGHEST POINT
LOWEST POINT
PLOTS
SCALE

193.03 KM (119.94 MILES)
OCEAN, THE GREAT EMPIRE
MT ELEUTHERIA +1392 M
PUERTO DE LTT 0 M

1045

1:50000

## H.M. LNFT Land Registry

TITLE NUMBER

T0132-221121

ADMINISTRATIVE AREA

TERRITORIO LTT ST

ISSUED 22 November 2021 ...

SCALE **1/50000** 

OWNER ENTITLEMENT