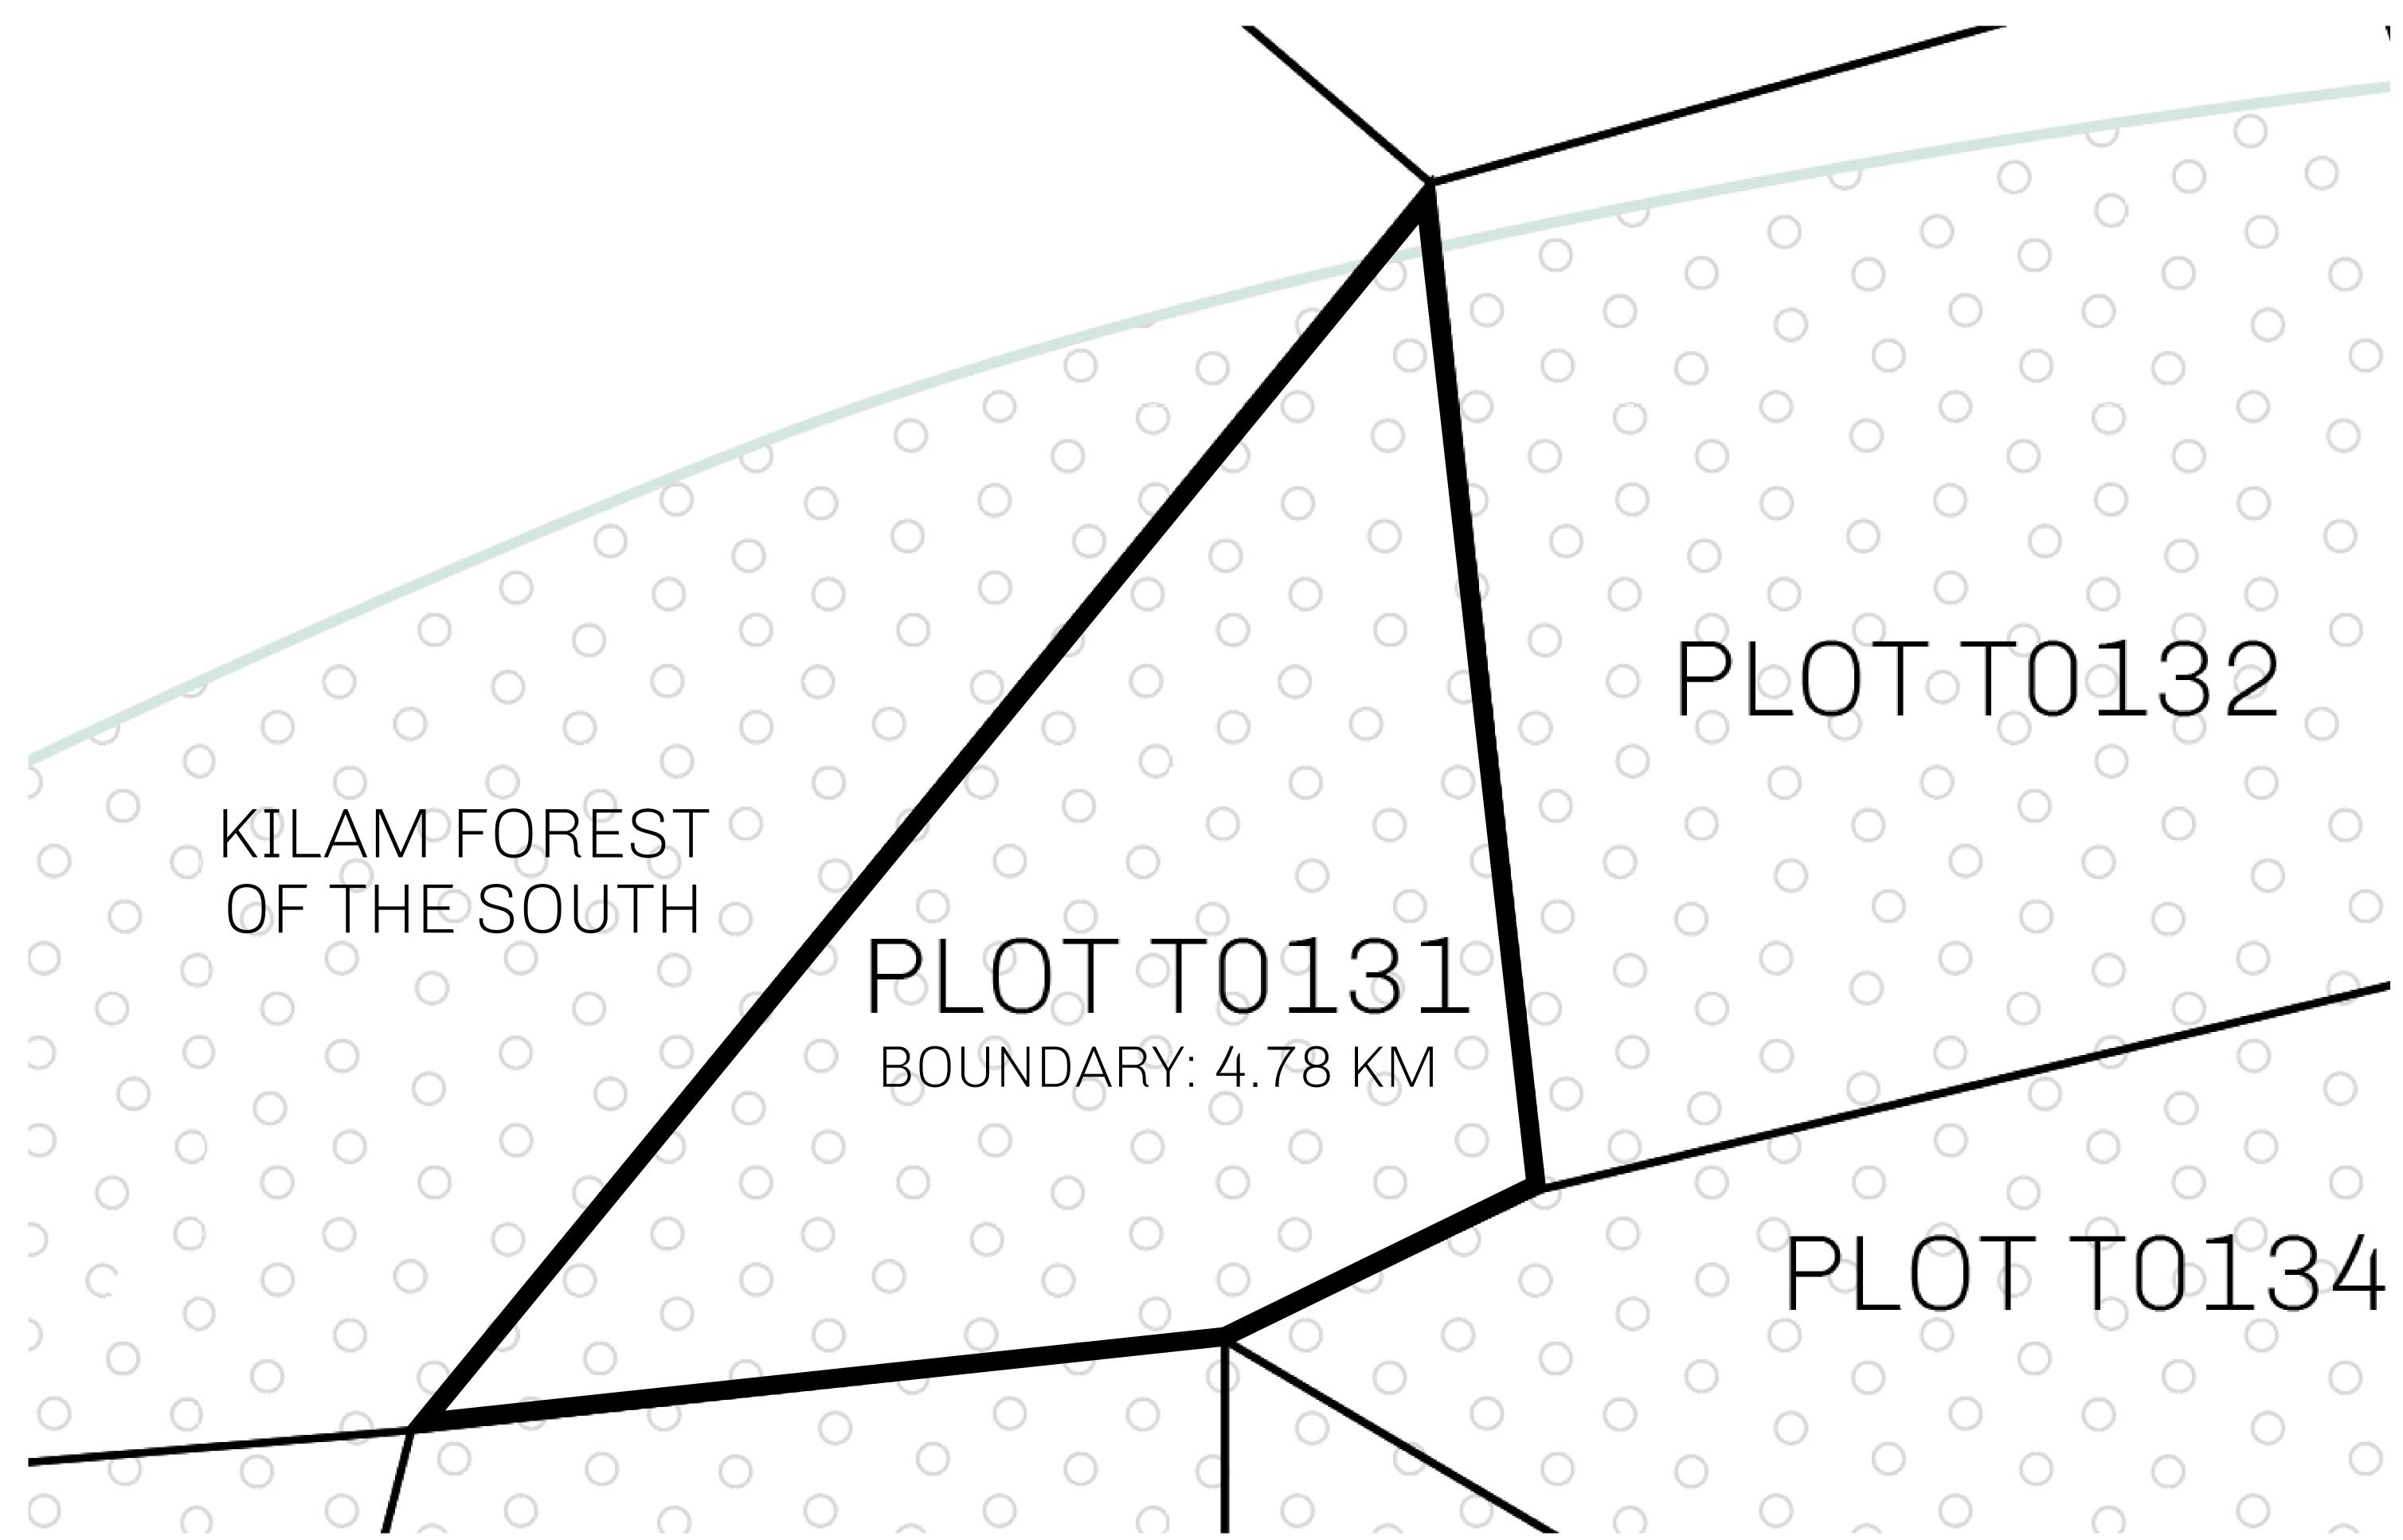

## H.M. LNFT Land Registry

TITLE NUMBER

T0131-221121

TERRITORIO LTT ST

ISSUED 22 November 2021

SCALE **1/50000** 

OWNER ENTITLEMENT

Type W-T: Share of 0.1% of all BUN sales (rewarded in Credits) plus 1% of all LTT redeemed based on number of NFT Stories minted; Mint 4 NFT Stories