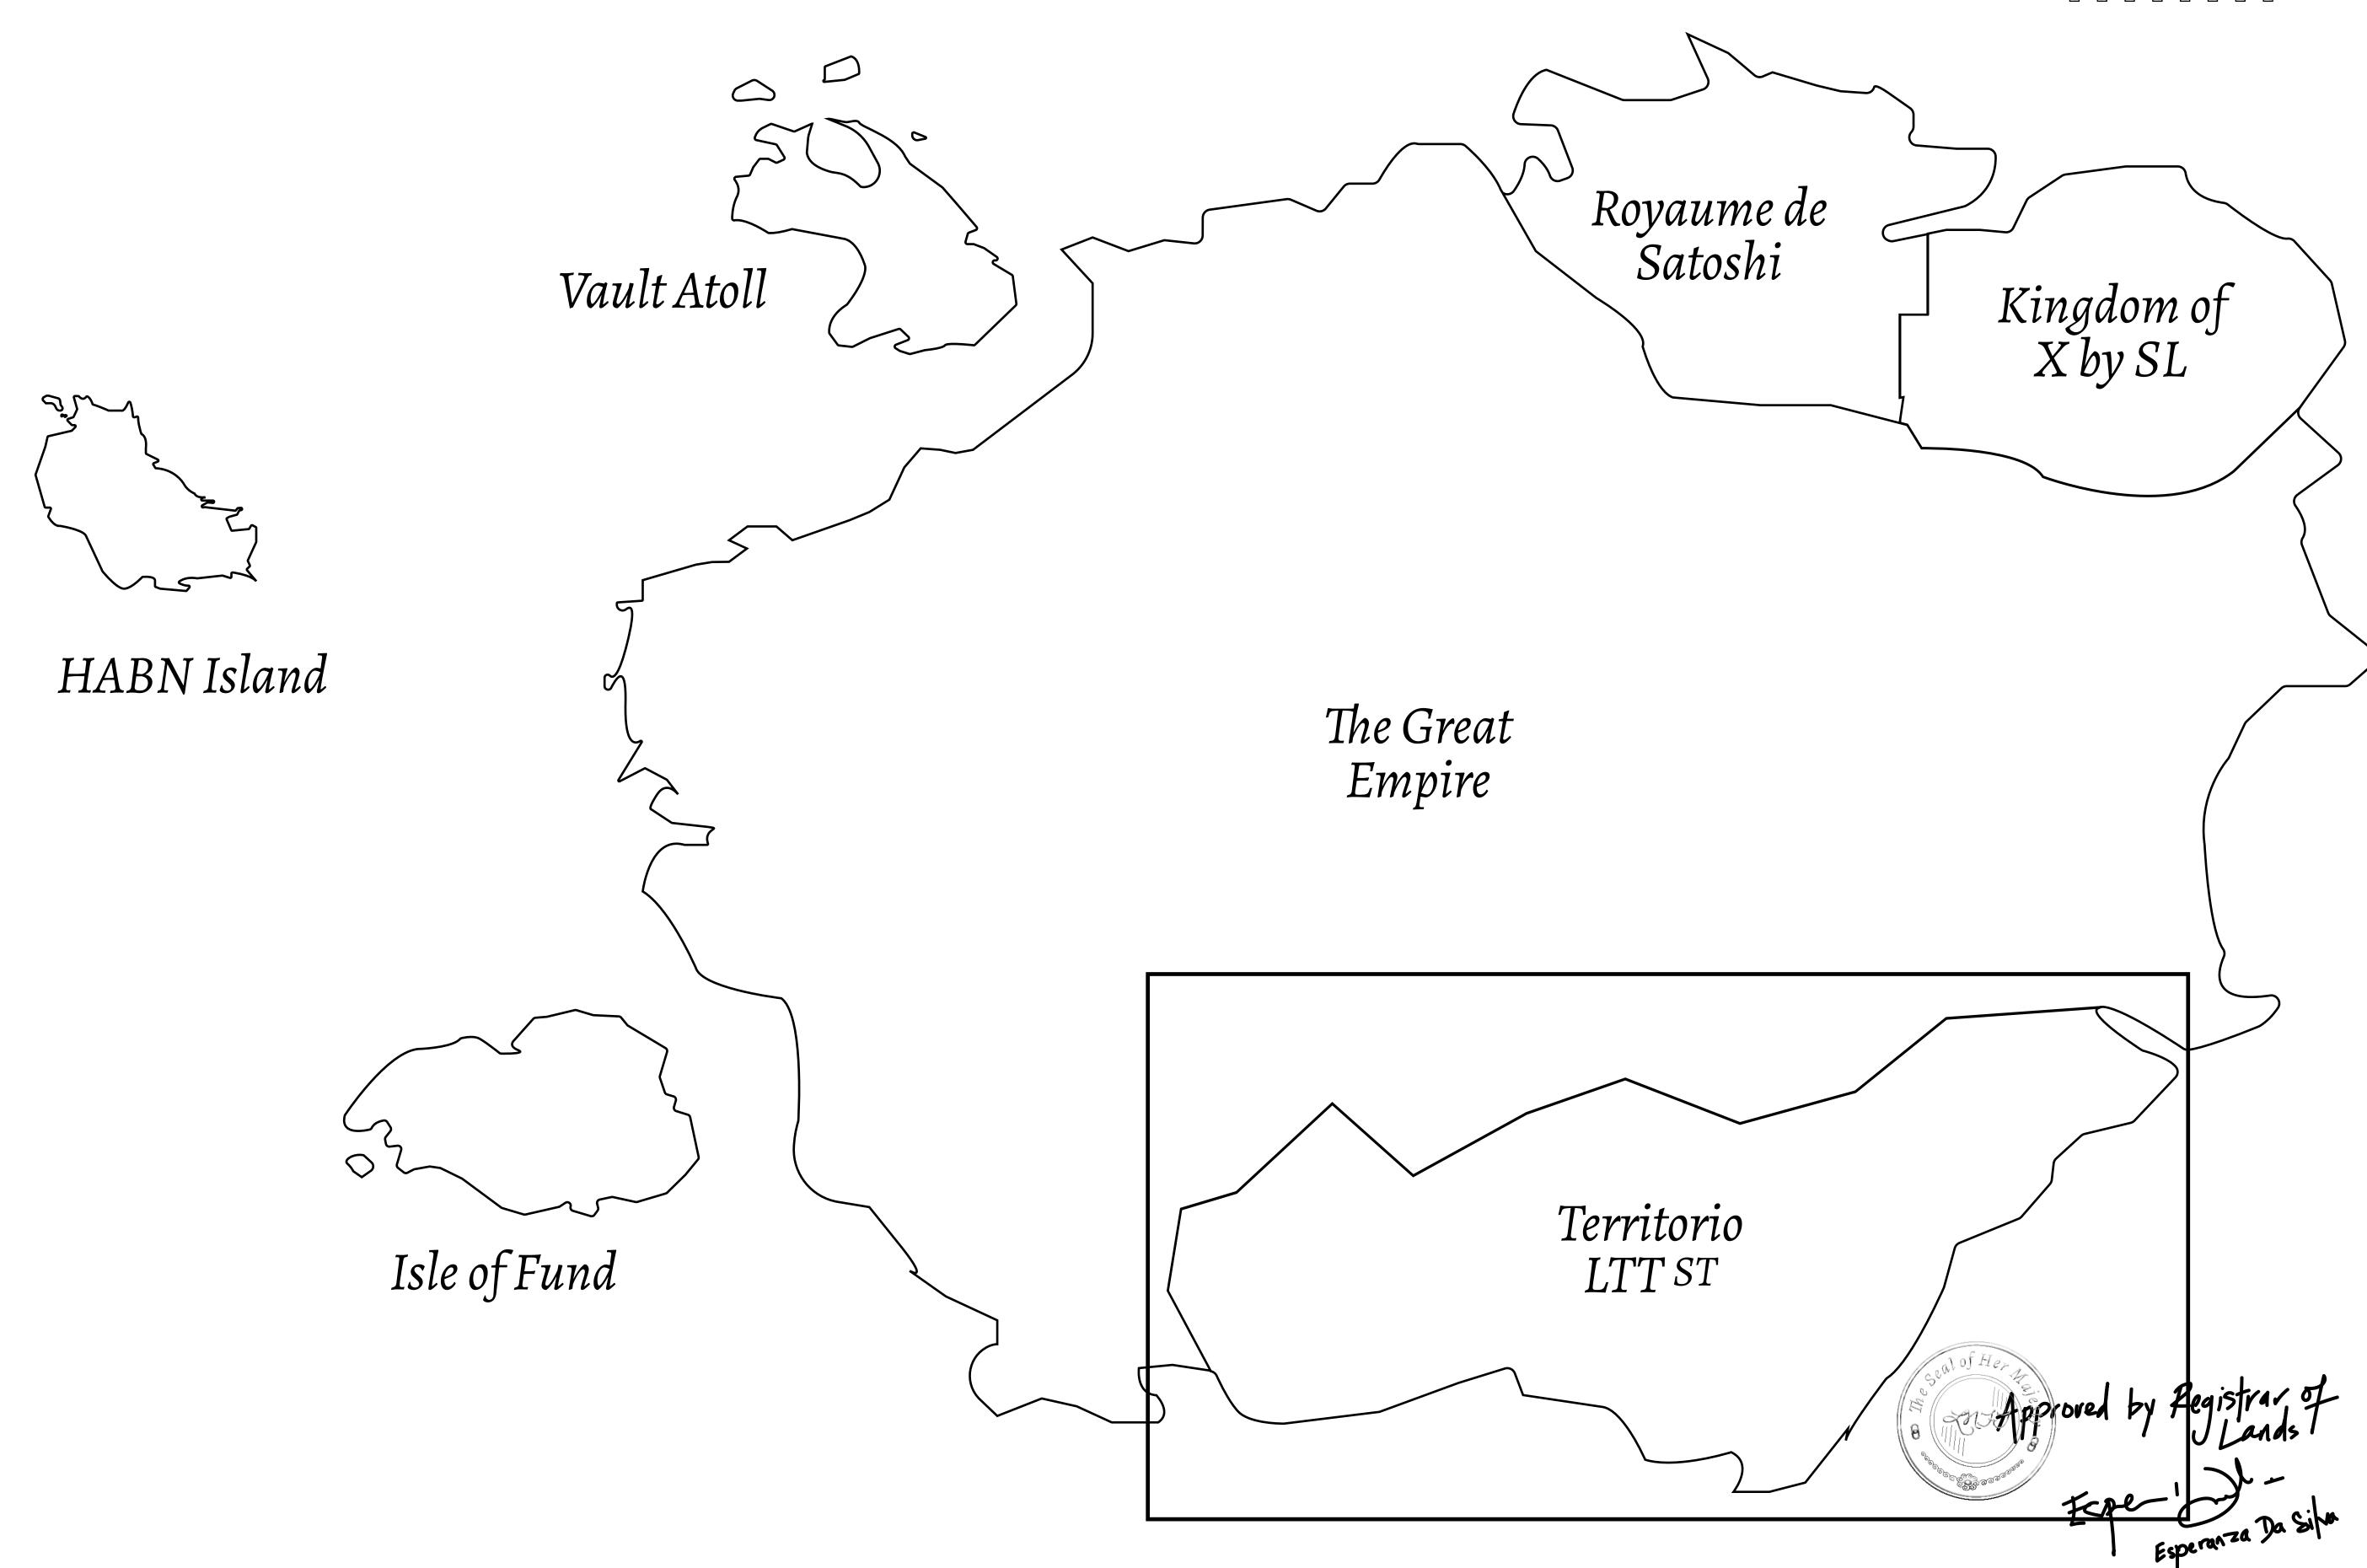

## THE SPANISH ARMADA

The most flamboyant of all of the states, this Spanish-speaking territory houses a clash of cultures. From the LTT trades in the El Mercado district to the solicitations for invites to the Great Empire, and even the traveling Caravans, it is a transient place; people are always on the move on the way to the Great Empire or a trek through the Dividing Range to the Royaume De Satoshi. Commerce uses derivations of LTT such as LTTE, LTTB, and LTTC.

## GEOGRAPHY

COASTLINE BORDERS HIGHEST POINT LOWEST POINT PLOTS SCALE

193.03 KM (119.94 MILES) OCEAN, THE GREAT EMPIRE MT ELEUTHERIA +1392 M PUERTO DE LTT 0 M

1045 1:50000