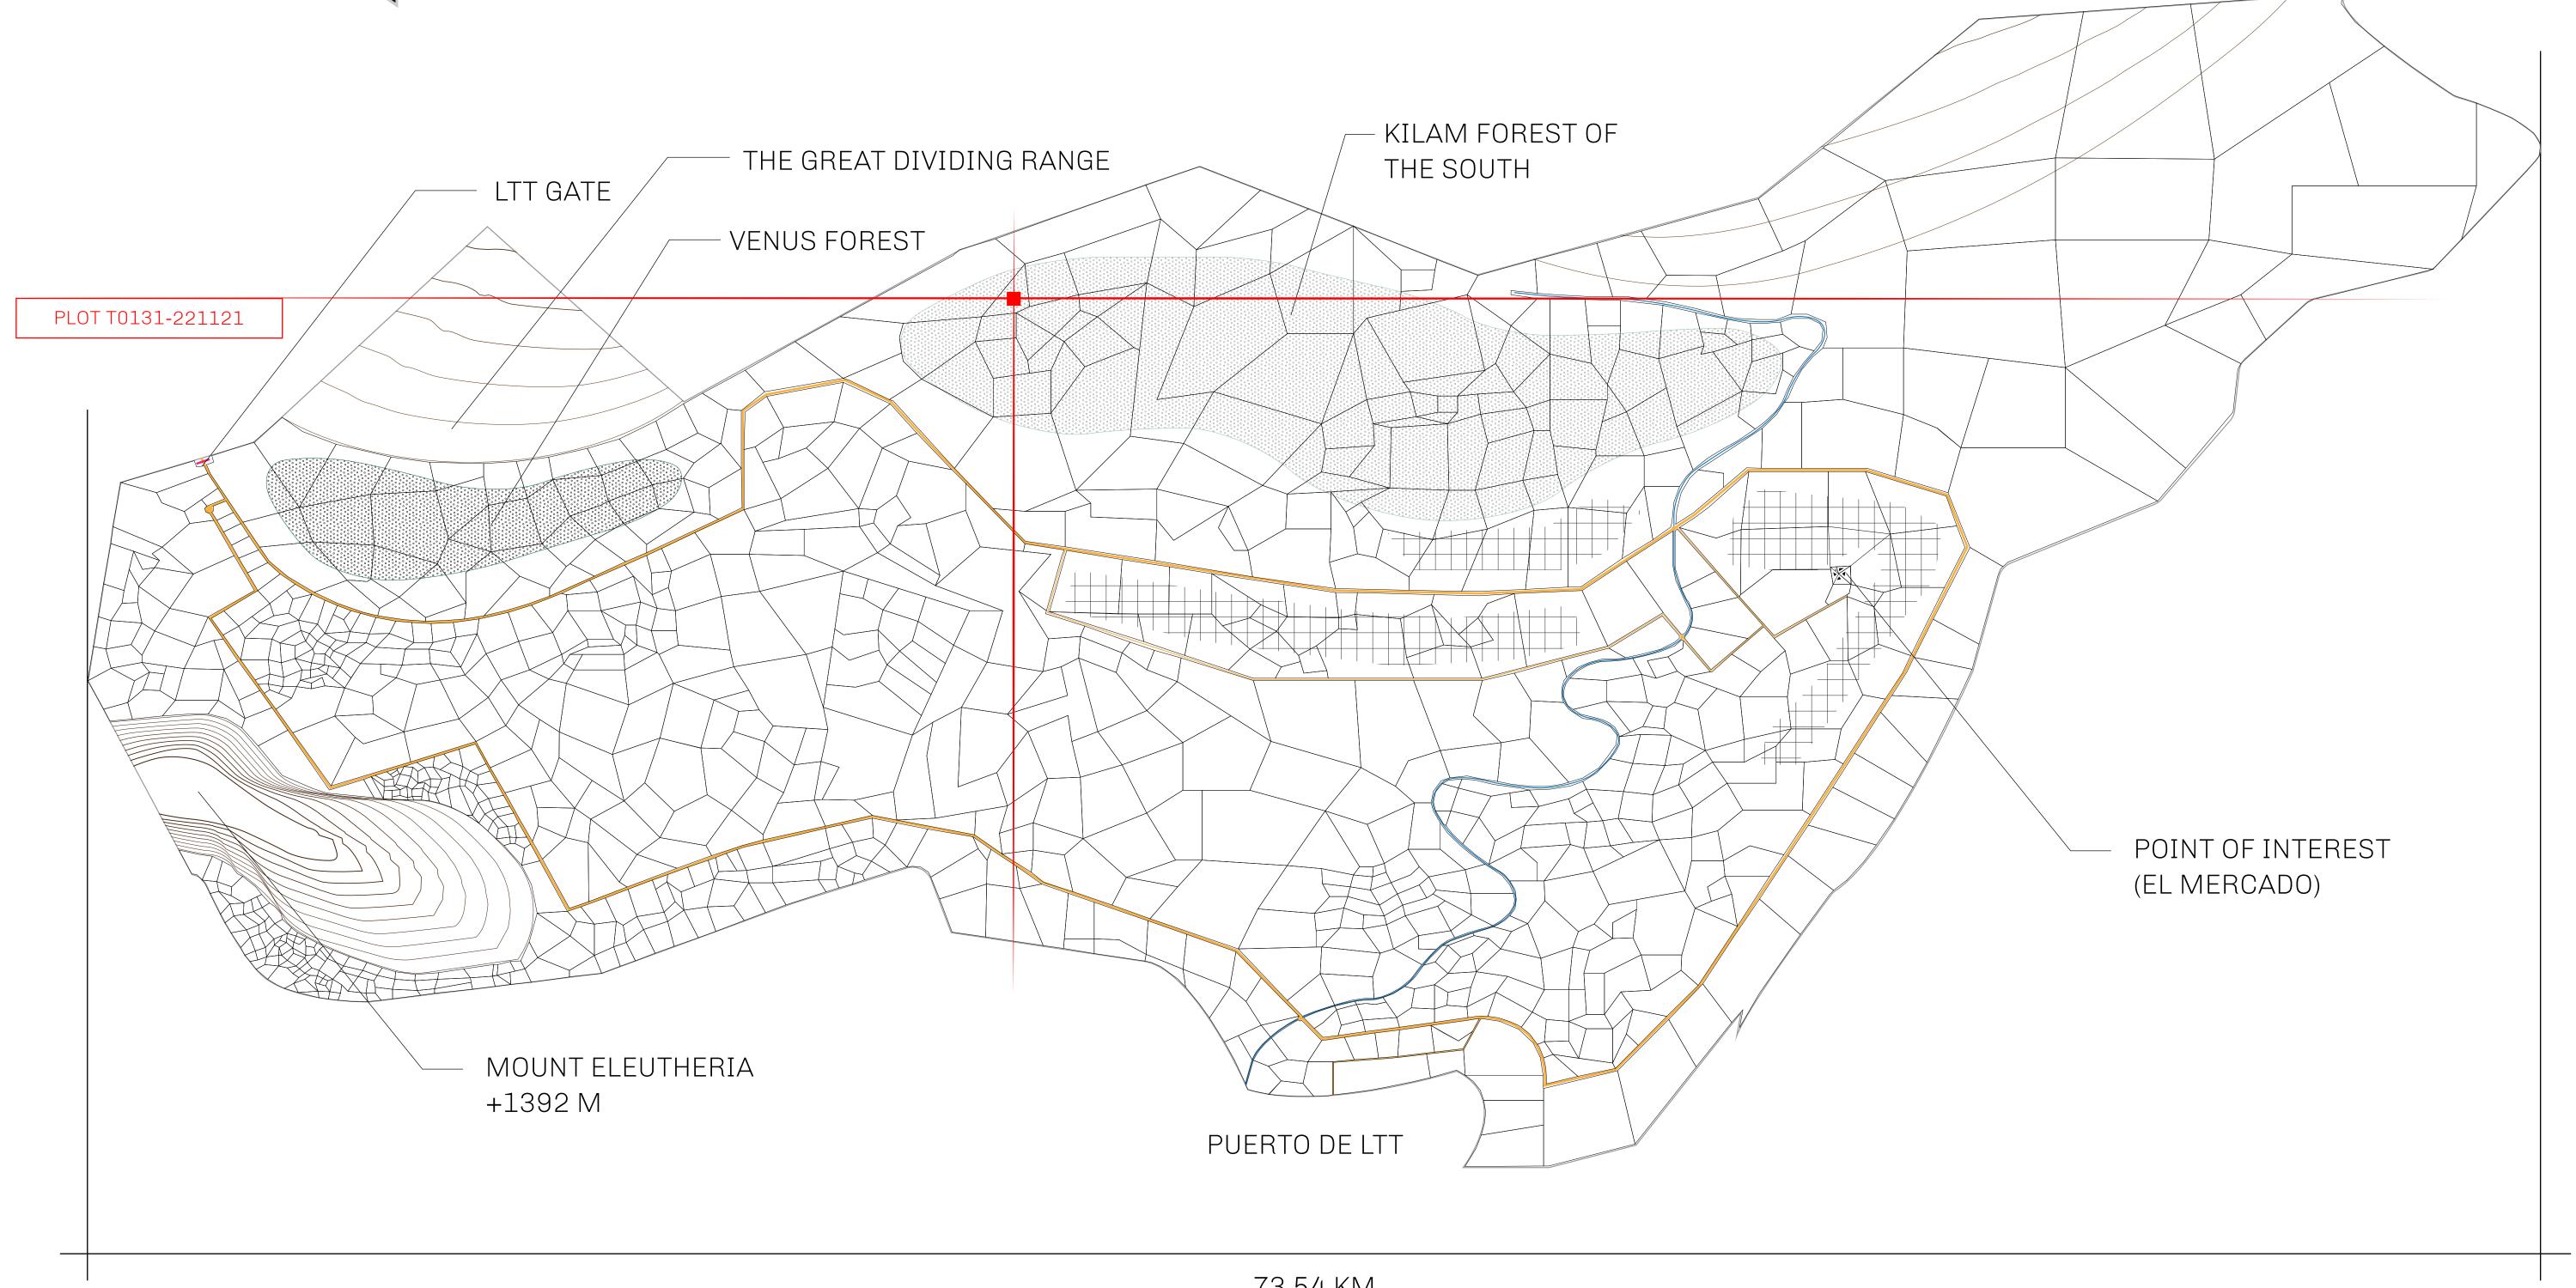

## THE SPANISH ARMADA

The most flamboyant of all of the states, this Spanish-speaking territory houses a clash of cultures. From the LTT trades in the El Mercado district to the solicitations for invites to the Great Empire, and even the traveling Caravans, it is a transient place; people are always on the move on the way to the Great Empire or a trek through the Dividing Range to the Royaume De Satoshi. Commerce uses derivations of LTT such as LTTE, LTTB, and LTTC.

## GEOGRAPHY

COASTLINE BORDERS HIGHEST POINT LOWEST POINT PLOTS SCALE

193.03 KM (119.94 MILES) OCEAN, THE GREAT EMPIRE MT ELEUTHERIA +1392 M PUERTO DE LTT 0 M

1045 1:50000

## H.M. LNFT Land Registry

TITLE NUMBER

T0131-221121

TERRITORIO LTT ST

ISSUED 22 November 2021

SCALE **1/50000** 

OWNER ENTITLEMENT

Type W-T: Share of 0.1% of all BUN sales (rewarded in Credits) plus 1% of all LTT redeemed based on number of NFT Stories minted; Mint 4 NFT Stories