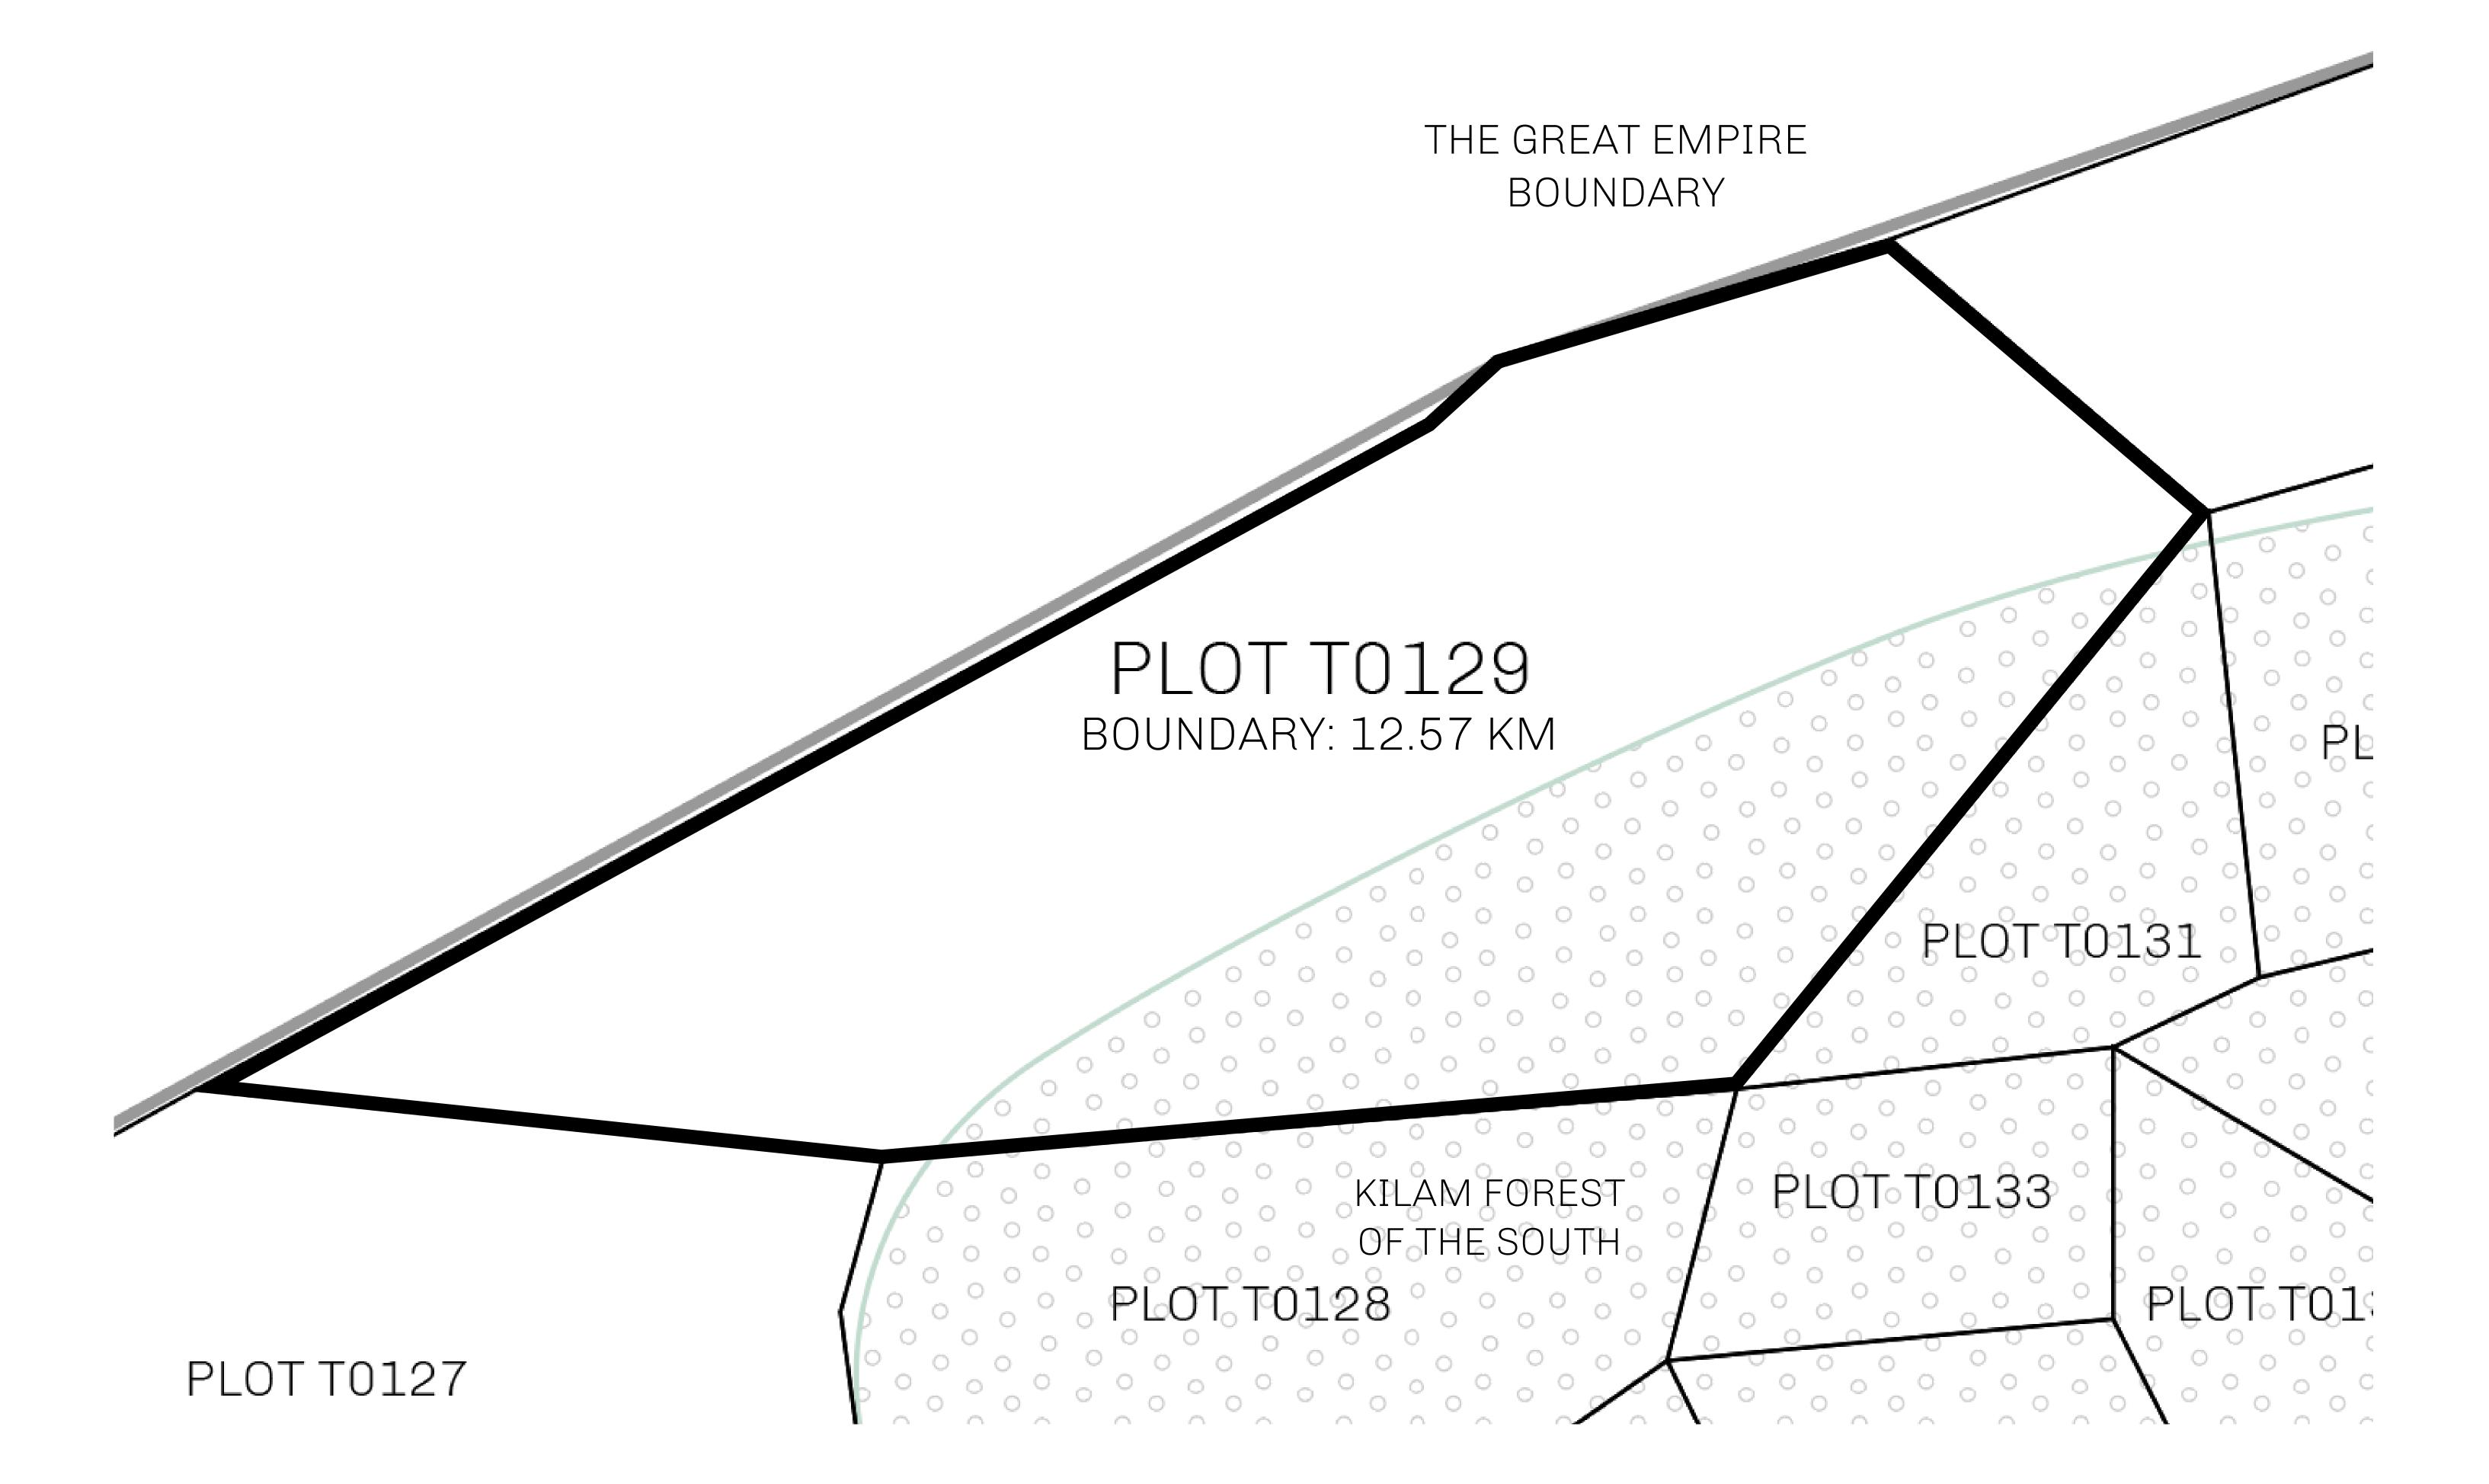

## GEOGRAPHY

COASTLINE
BORDERS
HIGHEST POINT
LOWEST POINT
PLOTS
SCALE

193.03 KM (119.94 MILES)
OCEAN, THE GREAT EMPIRE
MT ELEUTHERIA +1392 M
PUERTO DE LTT 0 M

1045

1:50000

## H.M. LNFT Land Registry

TITLE NUMBER

ADMINISTRATIVE AREA

TERRITORIO LTT ST

ISSUED 22 November 2021

SCALE **1/50000** 

OWNER ENTITLEMENT

Type W-T: Share of 0.1% of all BUN sales (rewarded in Credits) plus 1% of all LTT redeemed based on number of NFT Stories minted; Mint 4 NFT Stories