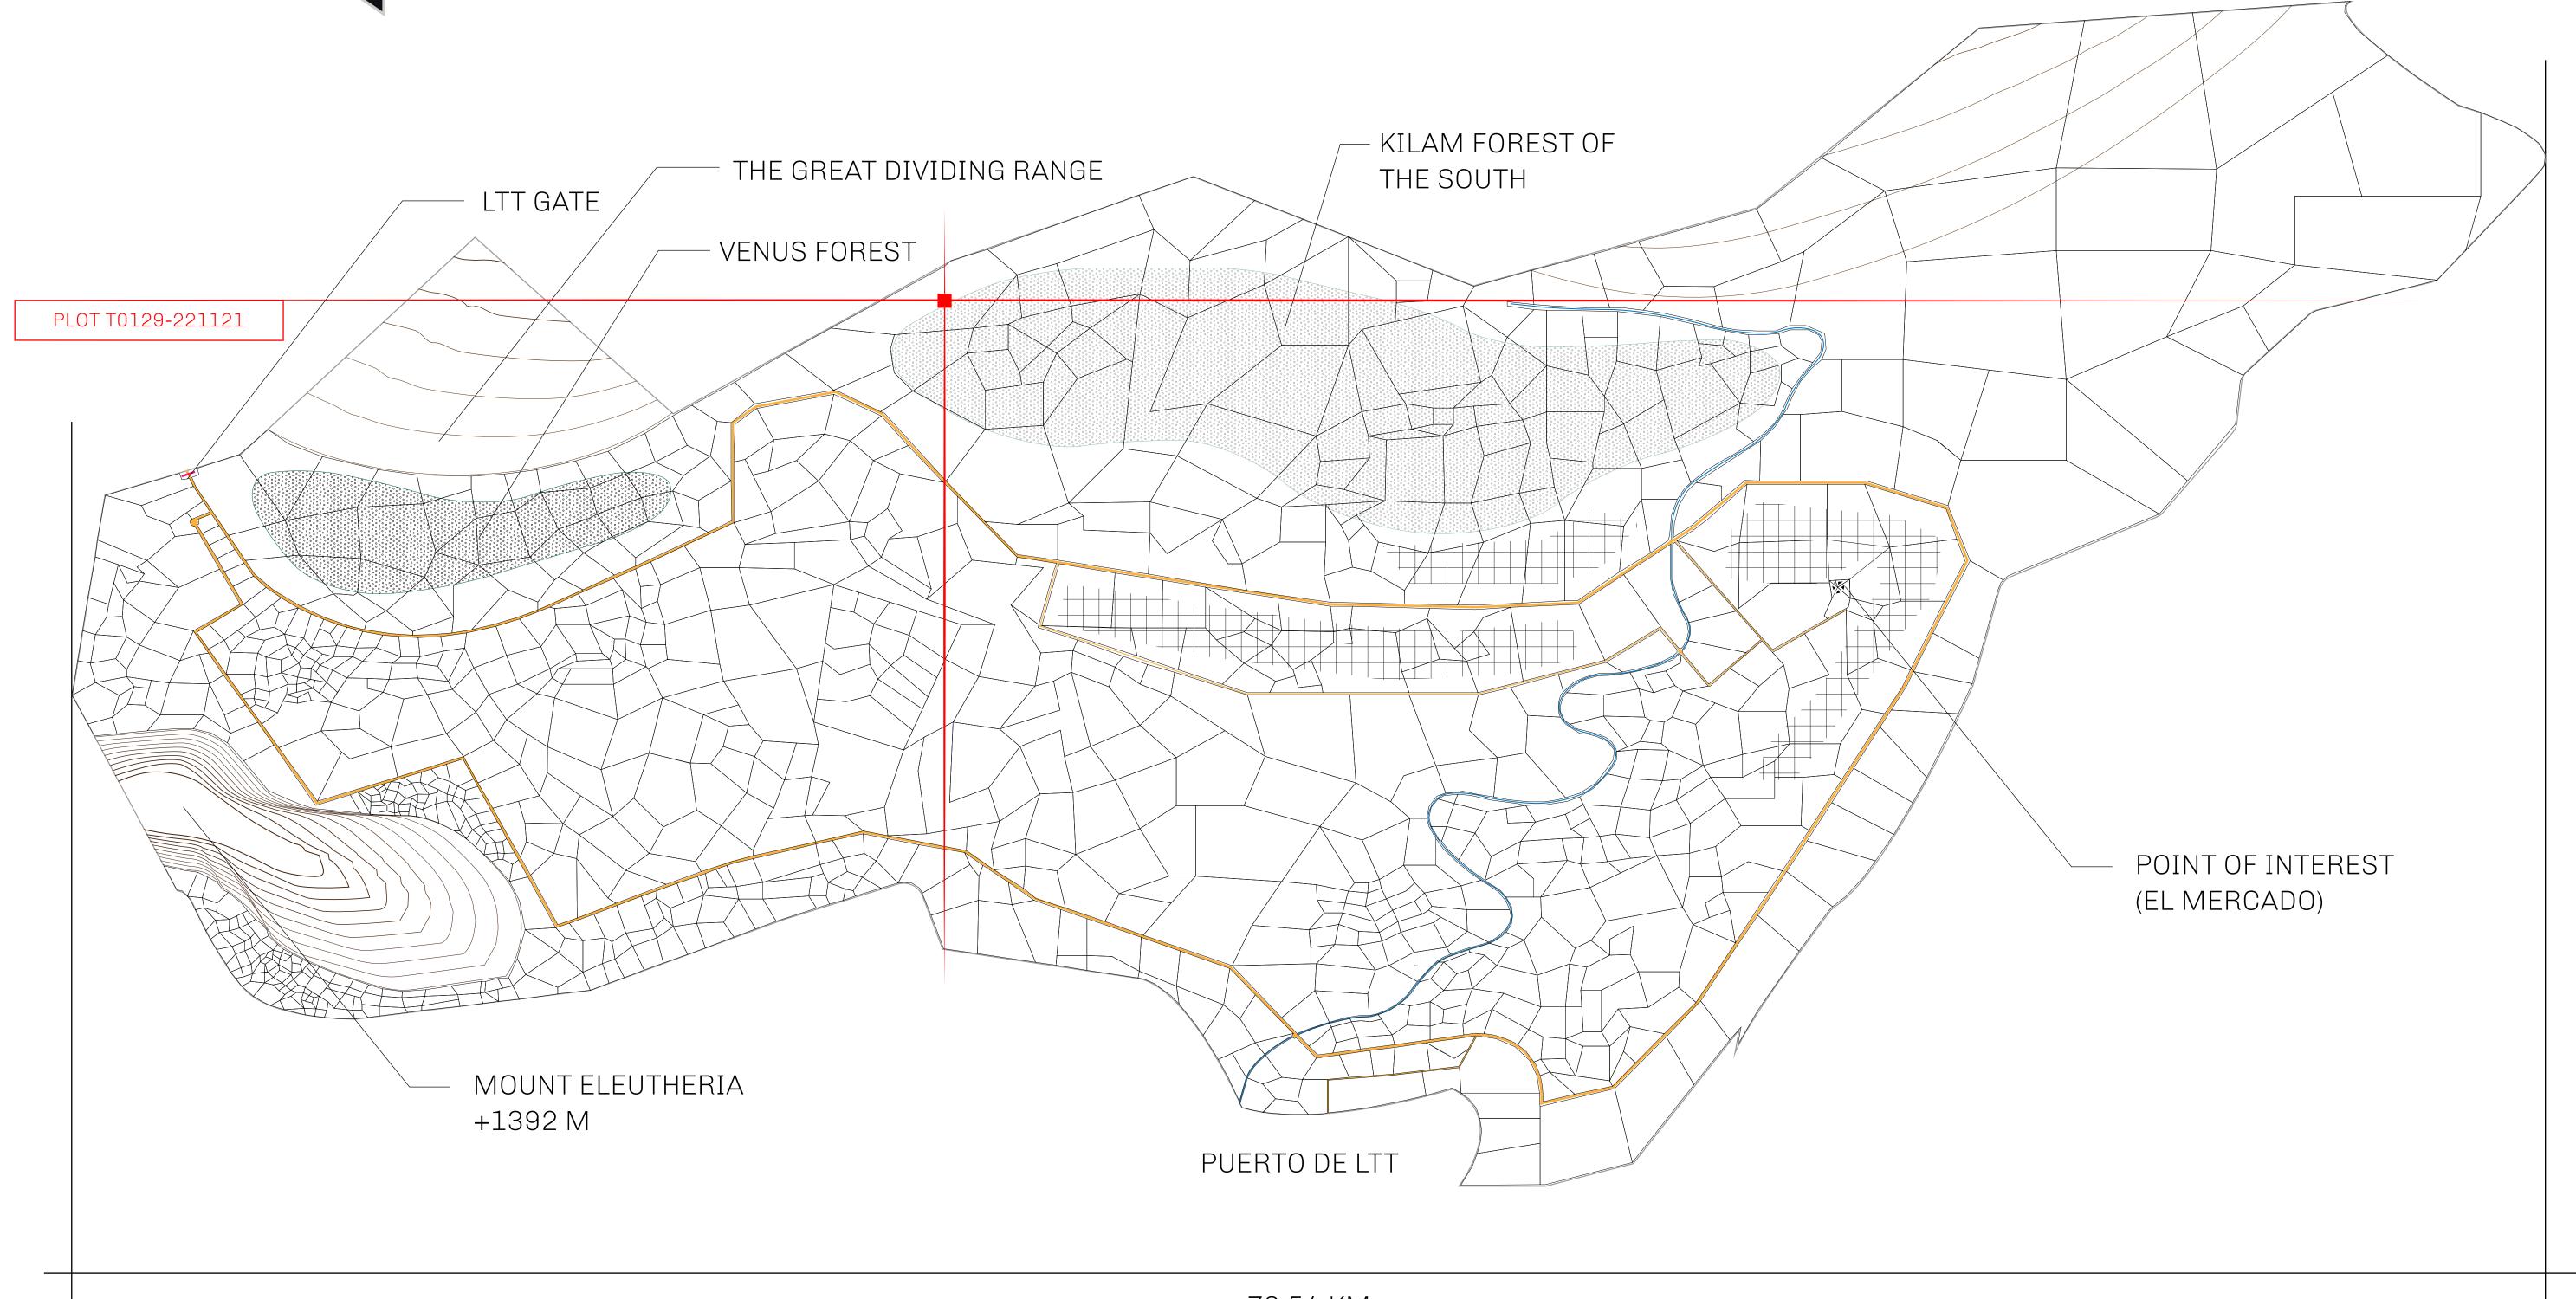

## THE SPANISH ARMADA

The most flamboyant of all of the states, this Spanish-speaking territory houses a clash of cultures. From the LTT trades in the El Mercado district to the solicitations for invites to the Great Empire, and even the traveling Caravans, it is a transient place; people are always on the move on the way to the Great Empire or a trek through the Dividing Range to the Royaume De Satoshi. Commerce uses derivations of LTT such as LTTE, LTTB, and LTTC.

## GEOGRAPHY

COASTLINE
BORDERS
HIGHEST POINT
LOWEST POINT
PLOTS
SCALE

193.03 KM (119.94 MILES)
OCEAN, THE GREAT EMPIRE
MT ELEUTHERIA +1392 M
PUERTO DE LTT 0 M

1045

1:50000

## H.M. LNFT Land Registry

TITLE NUMBER

ADMINISTRATIVE AREA

TERRITORIO LTT ST

ISSUED 22 November 2021

SCALE **1/50000** 

OWNER ENTITLEMENT

Type W-T: Share of 0.1% of all BUN sales (rewarded in Credits) plus 1% of all LTT redeemed based on number of NFT Stories minted; Mint 4 NFT Stories