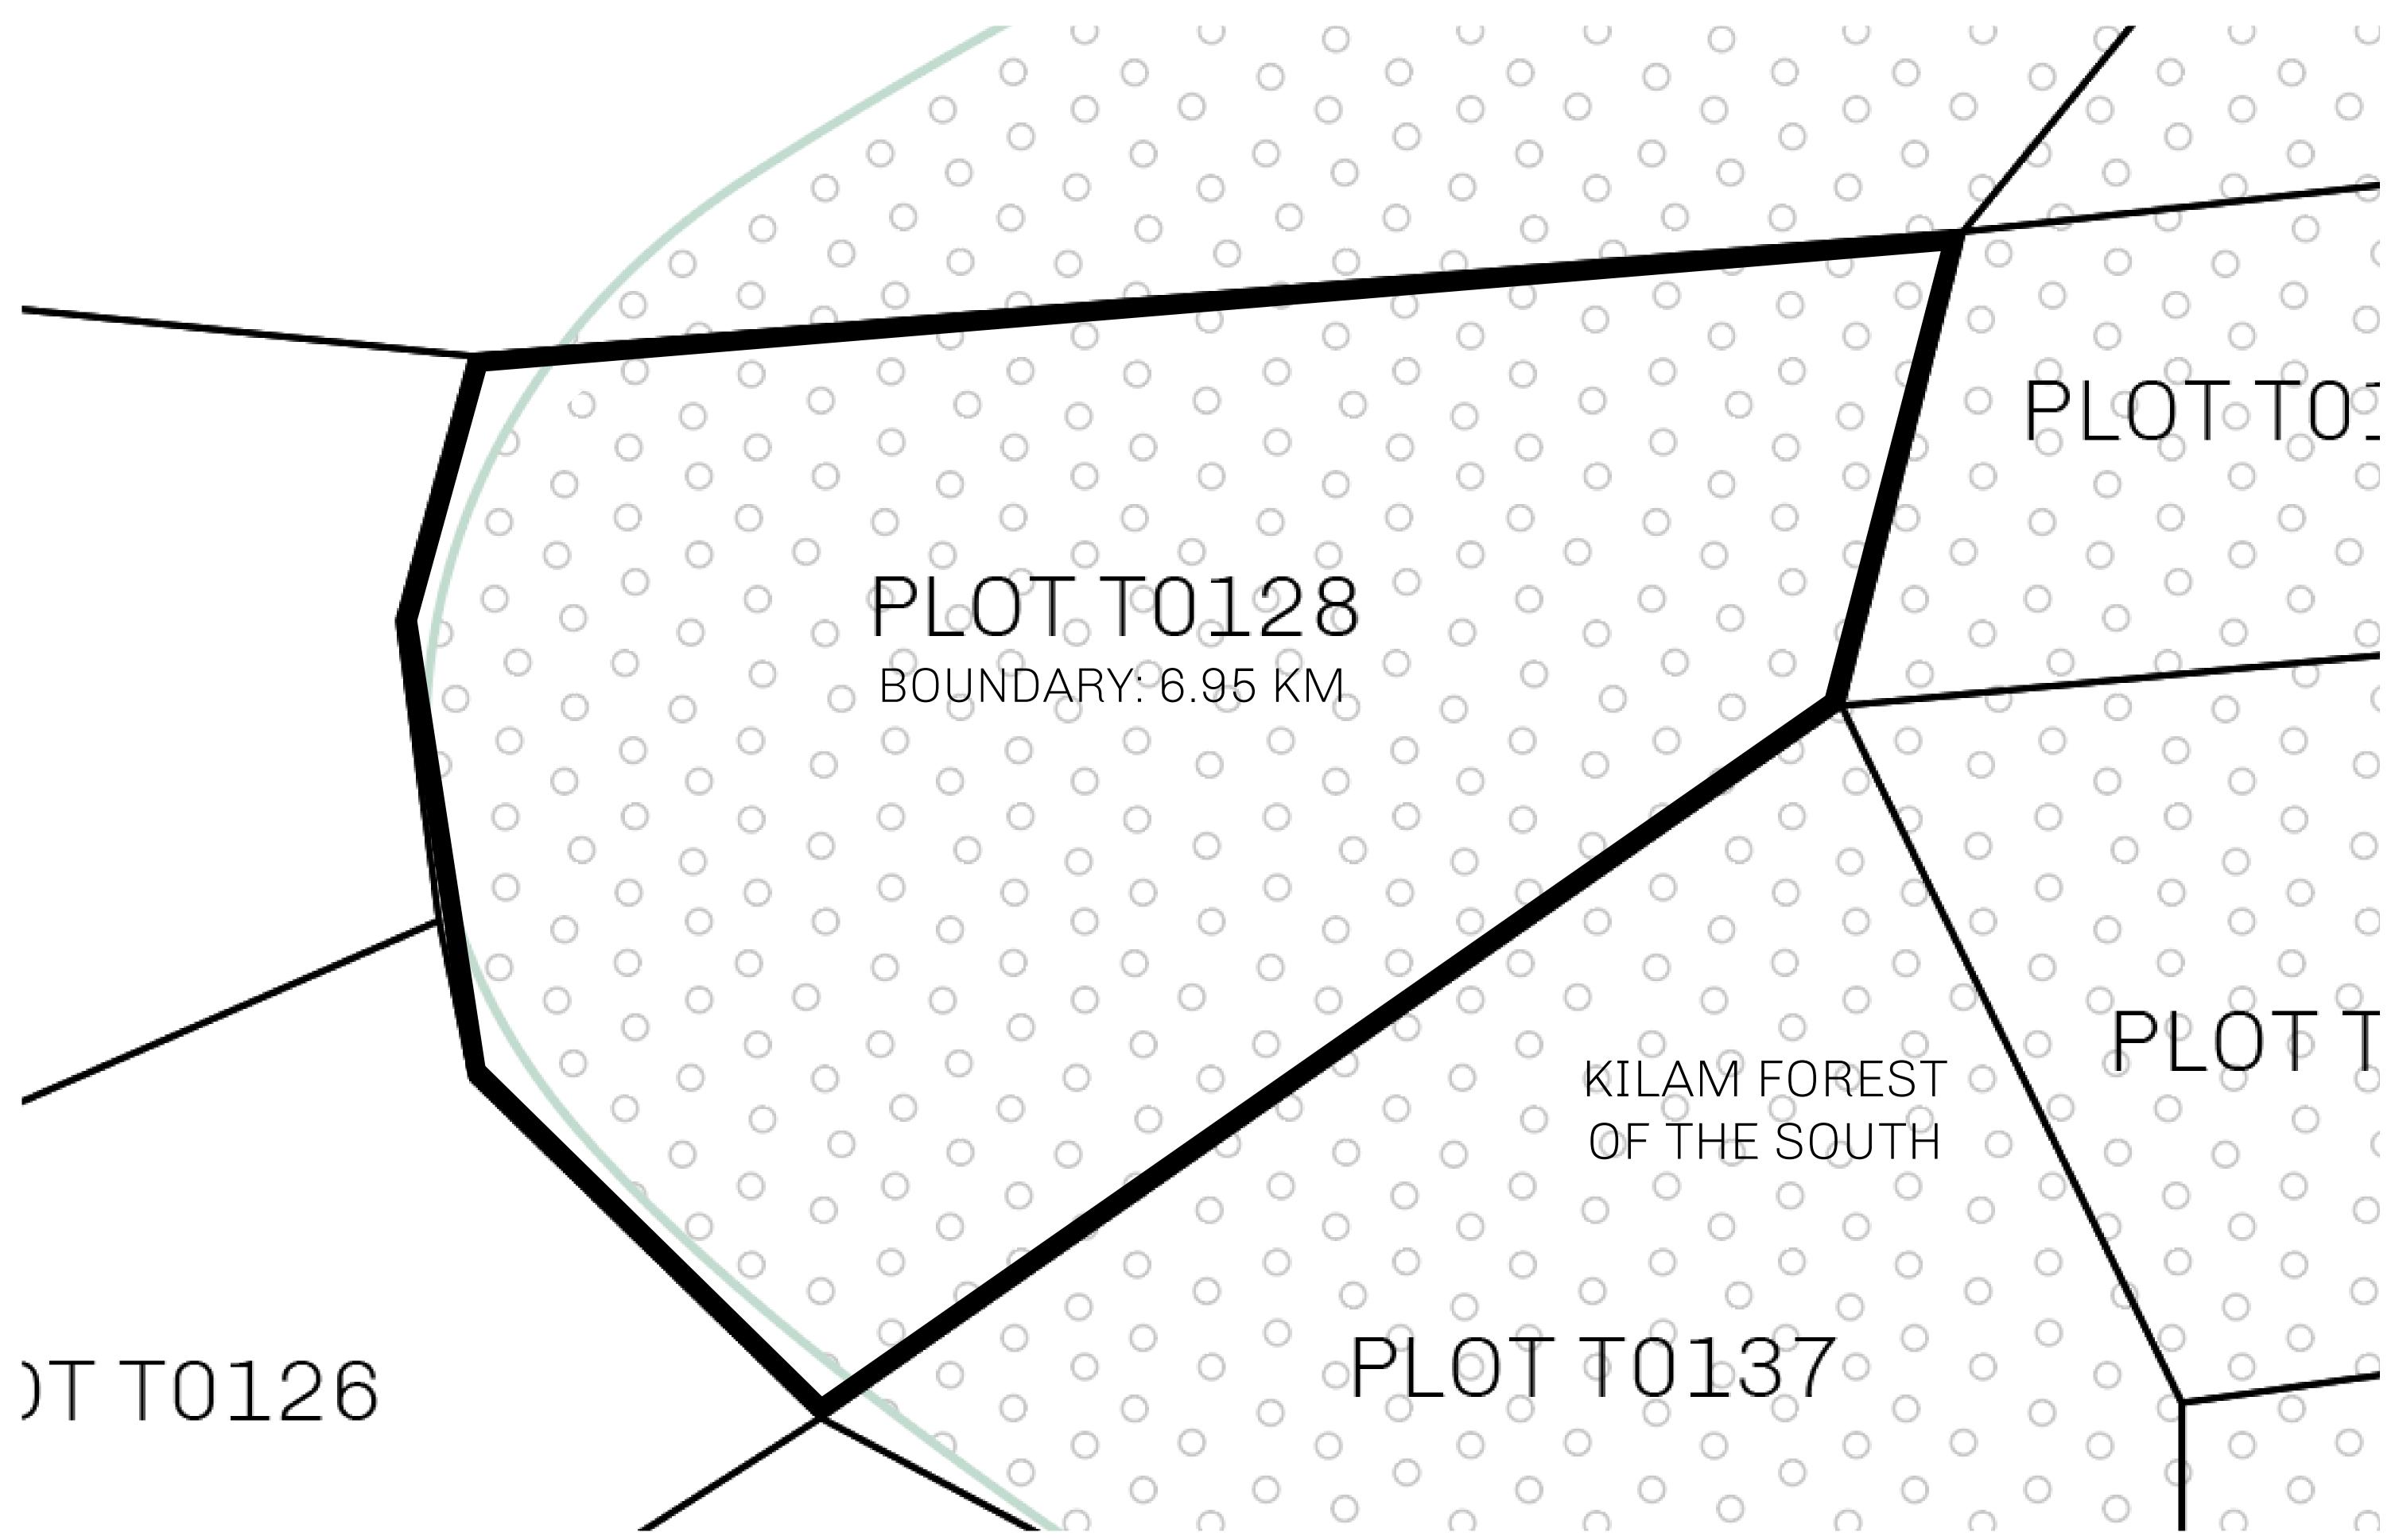

## H.M. LNFT Land Registry

TITLE NUMBER

T0128-221121

ADMINISTRATIVE AREA

TERRITORIO LTT ST

ISSUED 22 November 2021

SCALE **1/50000** 

O Section 200 and a section 20