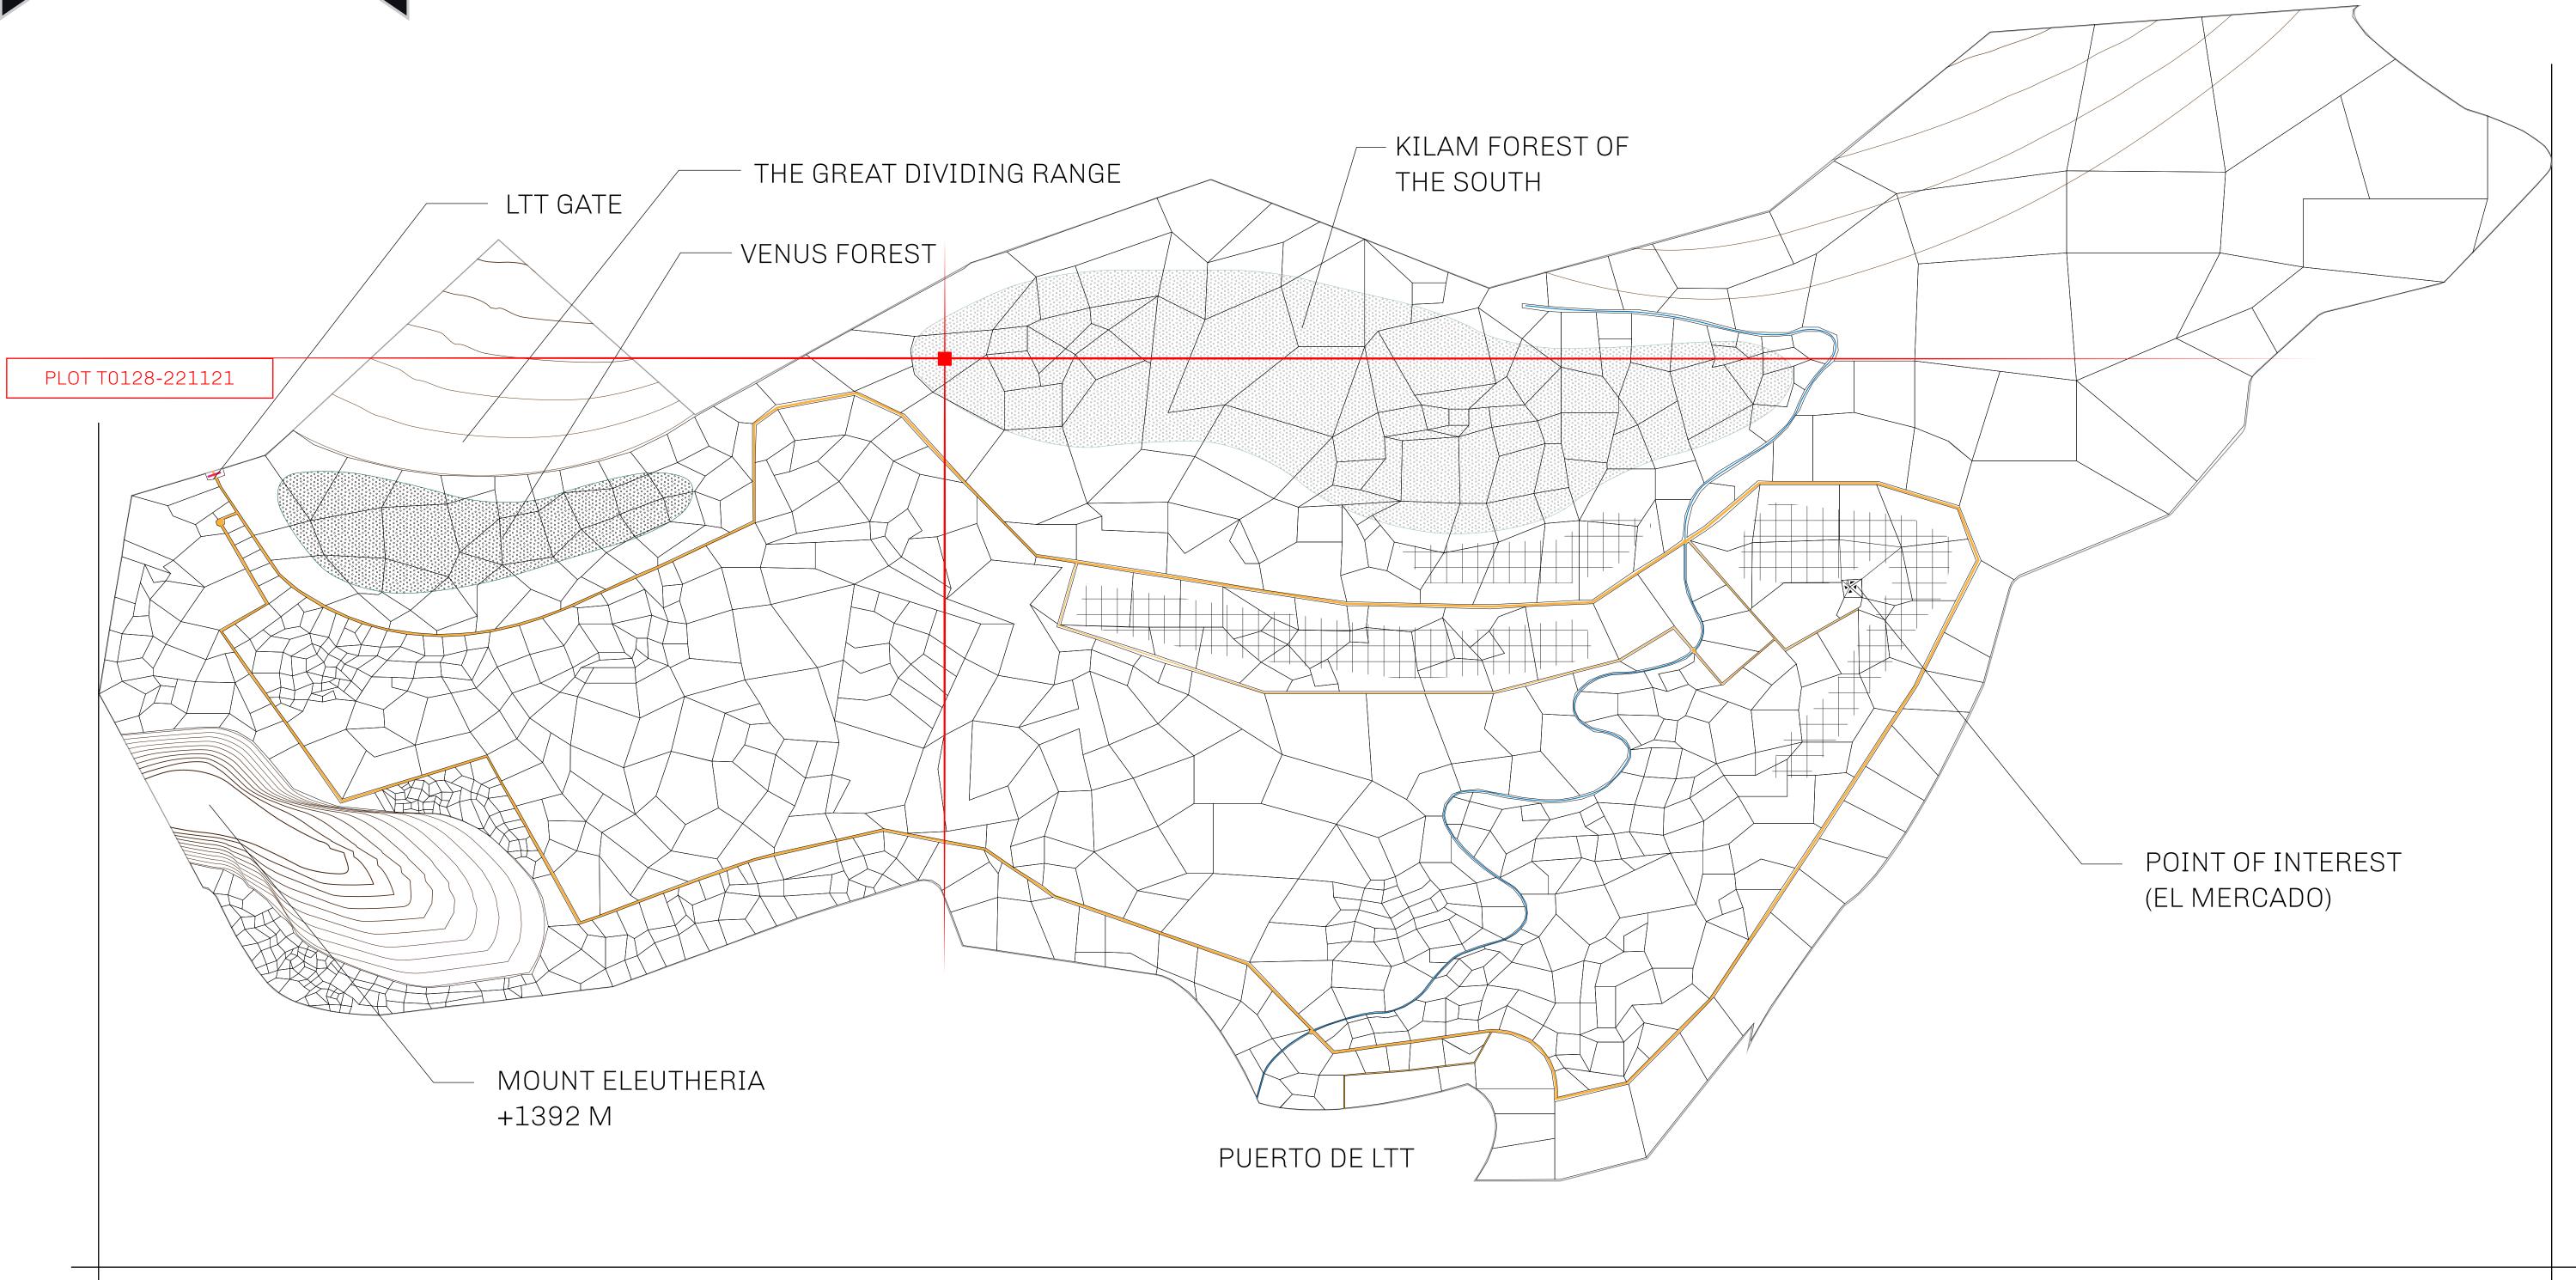

## THE SPANISH ARMADA

The most flamboyant of all of the states, this Spanish-speaking territory houses a clash of cultures. From the LTT trades in the El Mercado district to the solicitations for invites to the Great Empire, and even the traveling Caravans, it is a transient place; people are always on the move on the way to the Great Empire or a trek through the Dividing Range to the Royaume De Satoshi. Commerce uses derivations of LTT such as LTTE, LTTB, and LTTC.

## GEOGRAPHY

COASTLINE
BORDERS
HIGHEST POINT
LOWEST POINT
PLOTS
SCALE

193.03 KM (119.94 MILES)
OCEAN, THE GREAT EMPIRE
MT ELEUTHERIA +1392 M
PUERTO DE LTT 0 M

1045

1:50000

## H.M. LNFT Land Registry

TITLE NUMBER

T0128-221121

ADMINISTRATIVE AREA

TERRITORIO LTT ST

ISSUED 22 November 2021

SCALE **1/50000** 

O Section 200 and a section 20