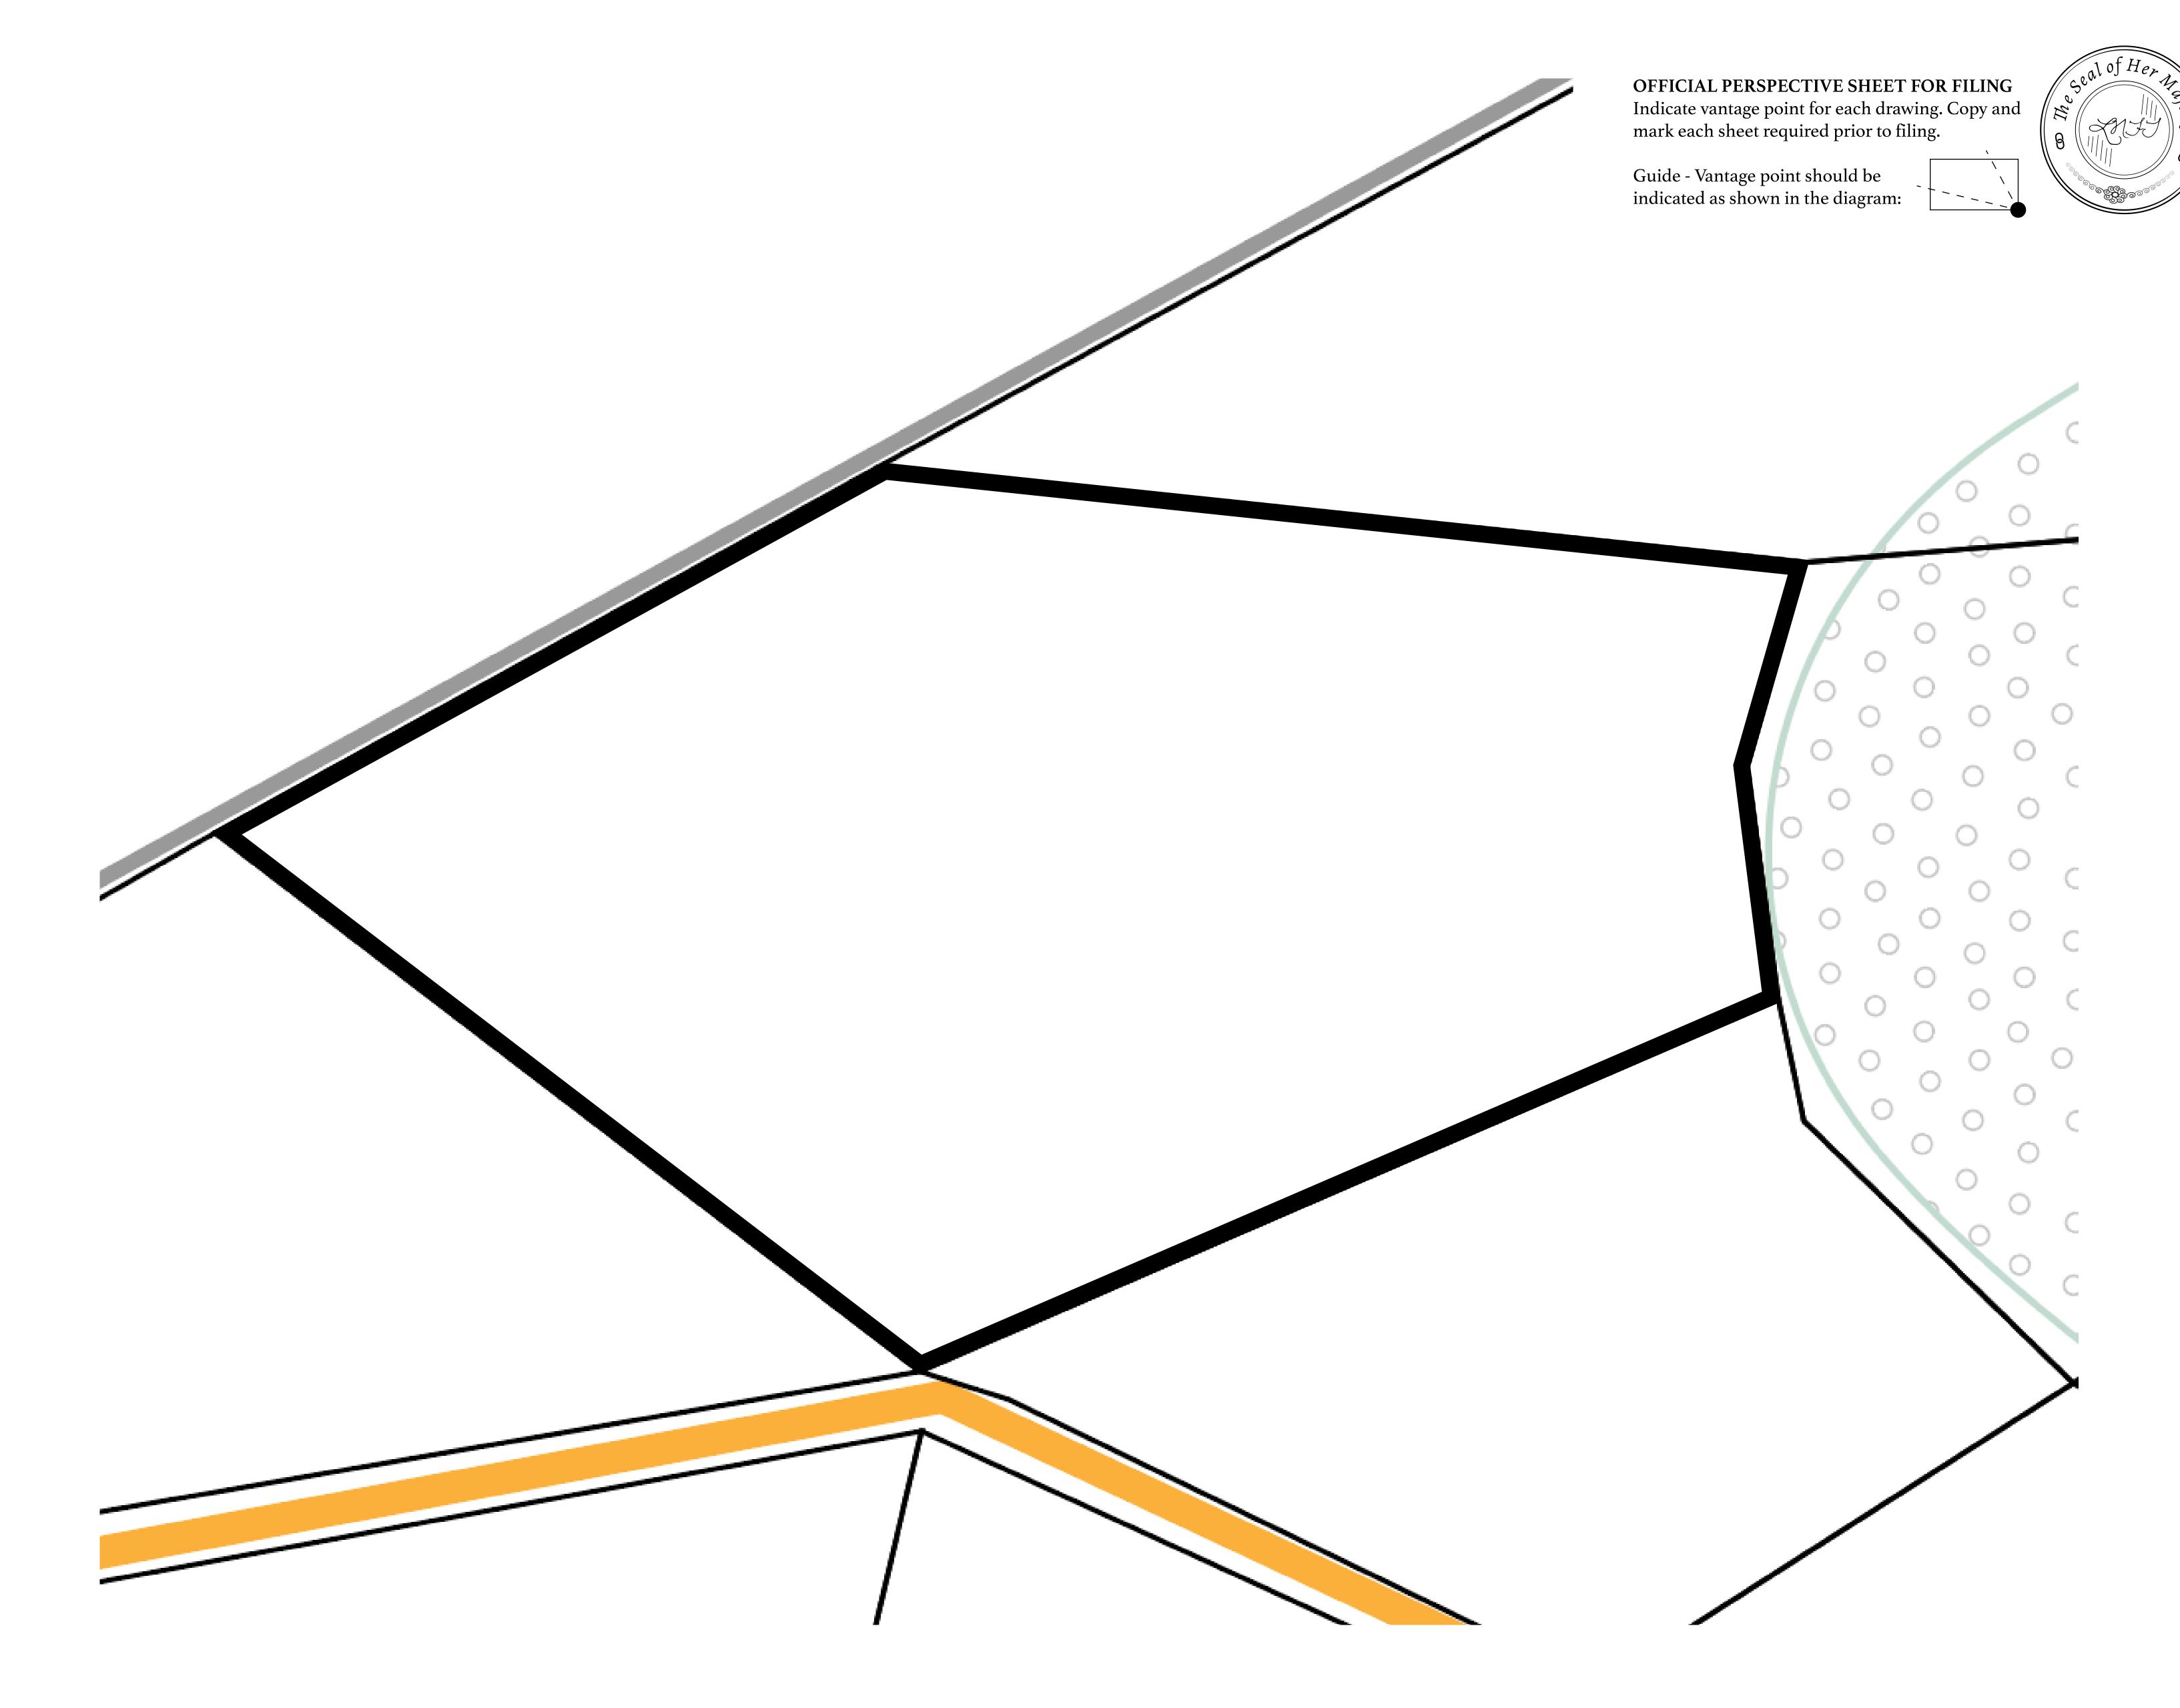

Type W-T: Share of 0.1% of all BUN sales (rewarded in Credits) plus 1% of all LTT redeemed based on number of NFT Stories minted; Mint 4 NFT Stories

THE GREAT EMPIRE KILAM FOREST OF THE SOUTH BOUNDARY PLOT T0127 BOUNDARY: 7.99 KM T0108 PLOT T0126 TERRITORIO HIGHWAY