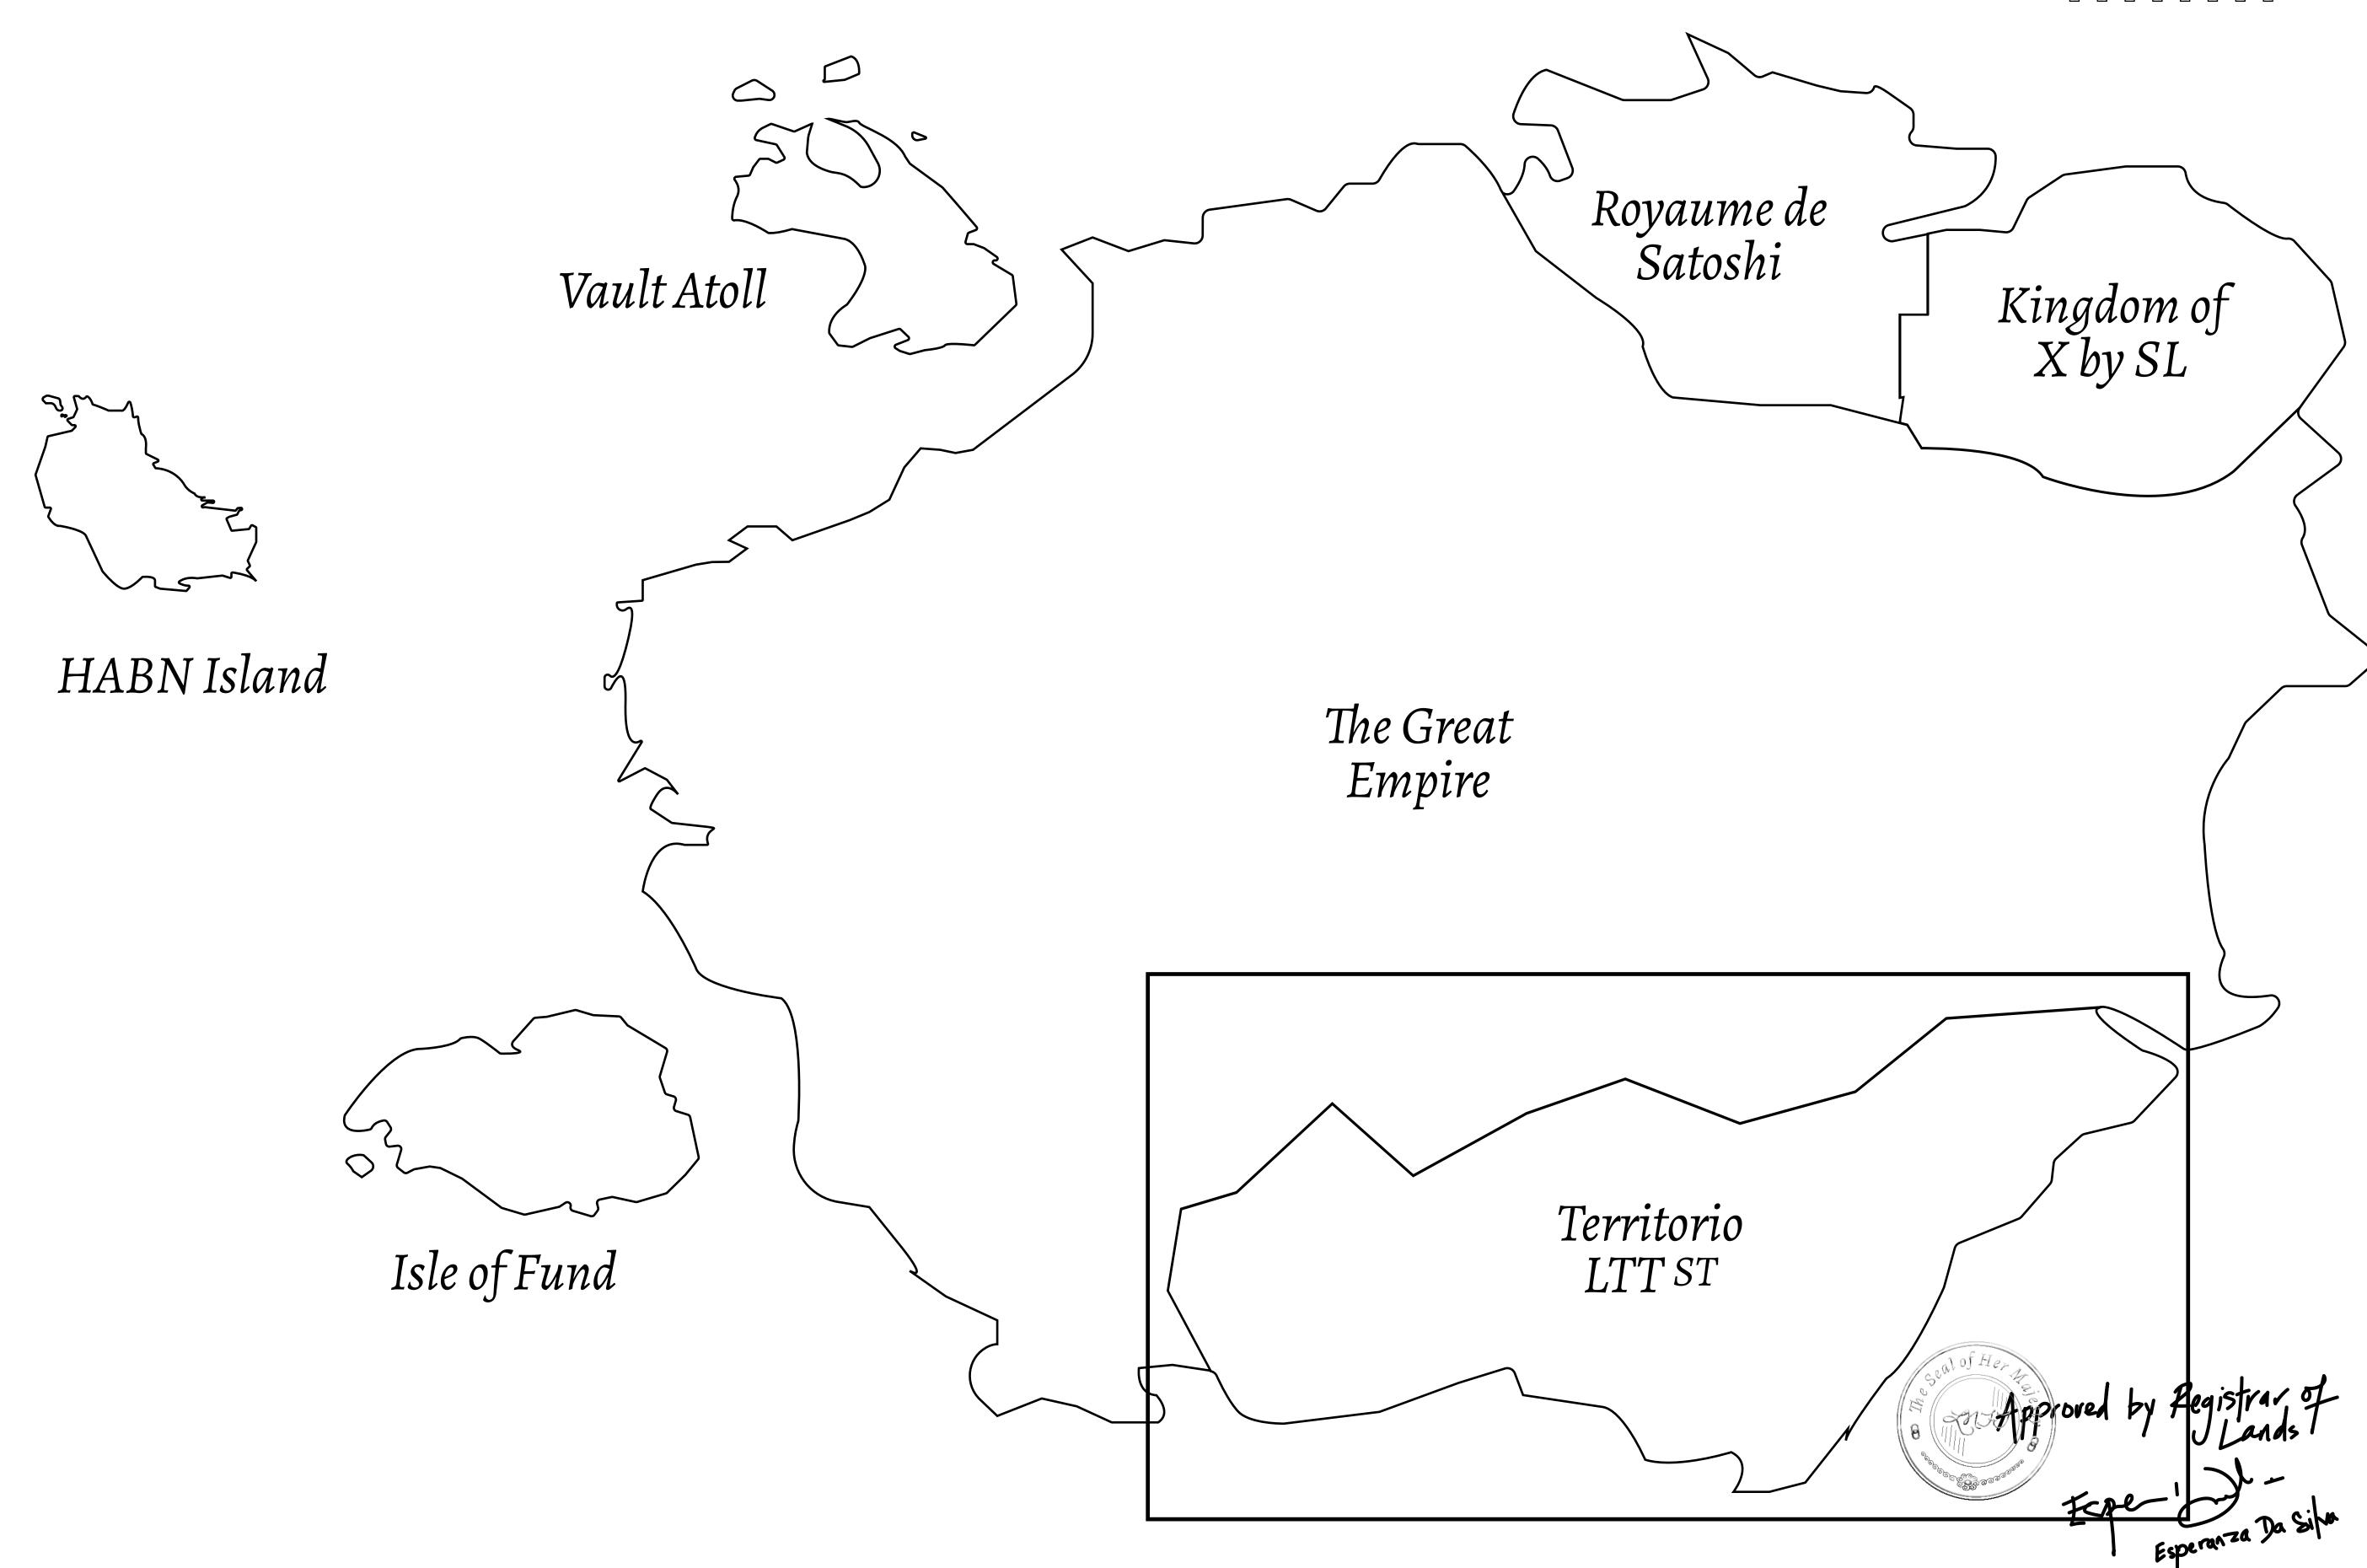

## THE SPANISH ARMADA

The most flamboyant of all of the states, this Spanish-speaking territory houses a clash of cultures. From the LTT trades in the El Mercado district to the solicitations for invites to the Great Empire, and even the traveling Caravans, it is a transient place; people are always on the move on the way to the Great Empire or a trek through the Dividing Range to the Royaume De Satoshi. Commerce uses derivations of LTT such as LTTE, LTTB, and LTTC.

## GEOGRAPHY

COASTLINE
BORDERS
HIGHEST POINT
LOWEST POINT
PLOTS
SCALE

193.03 KM (119.94 MILES)
OCEAN, THE GREAT EMPIRE
MT ELEUTHERIA +1392 M
PUERTO DE LTT 0 M

1045

1:50000

## H.M. LNFT Land Registry

TITLE NUMBER

T0127-221121

ADMINISTRATIVE AREA

TERRITORIO LTT ST

ISSUED 22 November 2021

SCALE **1/50000** 

OWNER ENTITLEMENT

Type W-T: Share of 0.1% of all BUN sales (rewarded in Credits) plus 1% of all LTT redeemed based on number of NFT Stories minted; Mint 4 NFT Stories

THE GREAT EMPIRE KILAM FOREST OF THE SOUTH BOUNDARY PLOT T0127 BOUNDARY: 7.99 KM T0108 PLOT T0126 TERRITORIO HIGHWAY