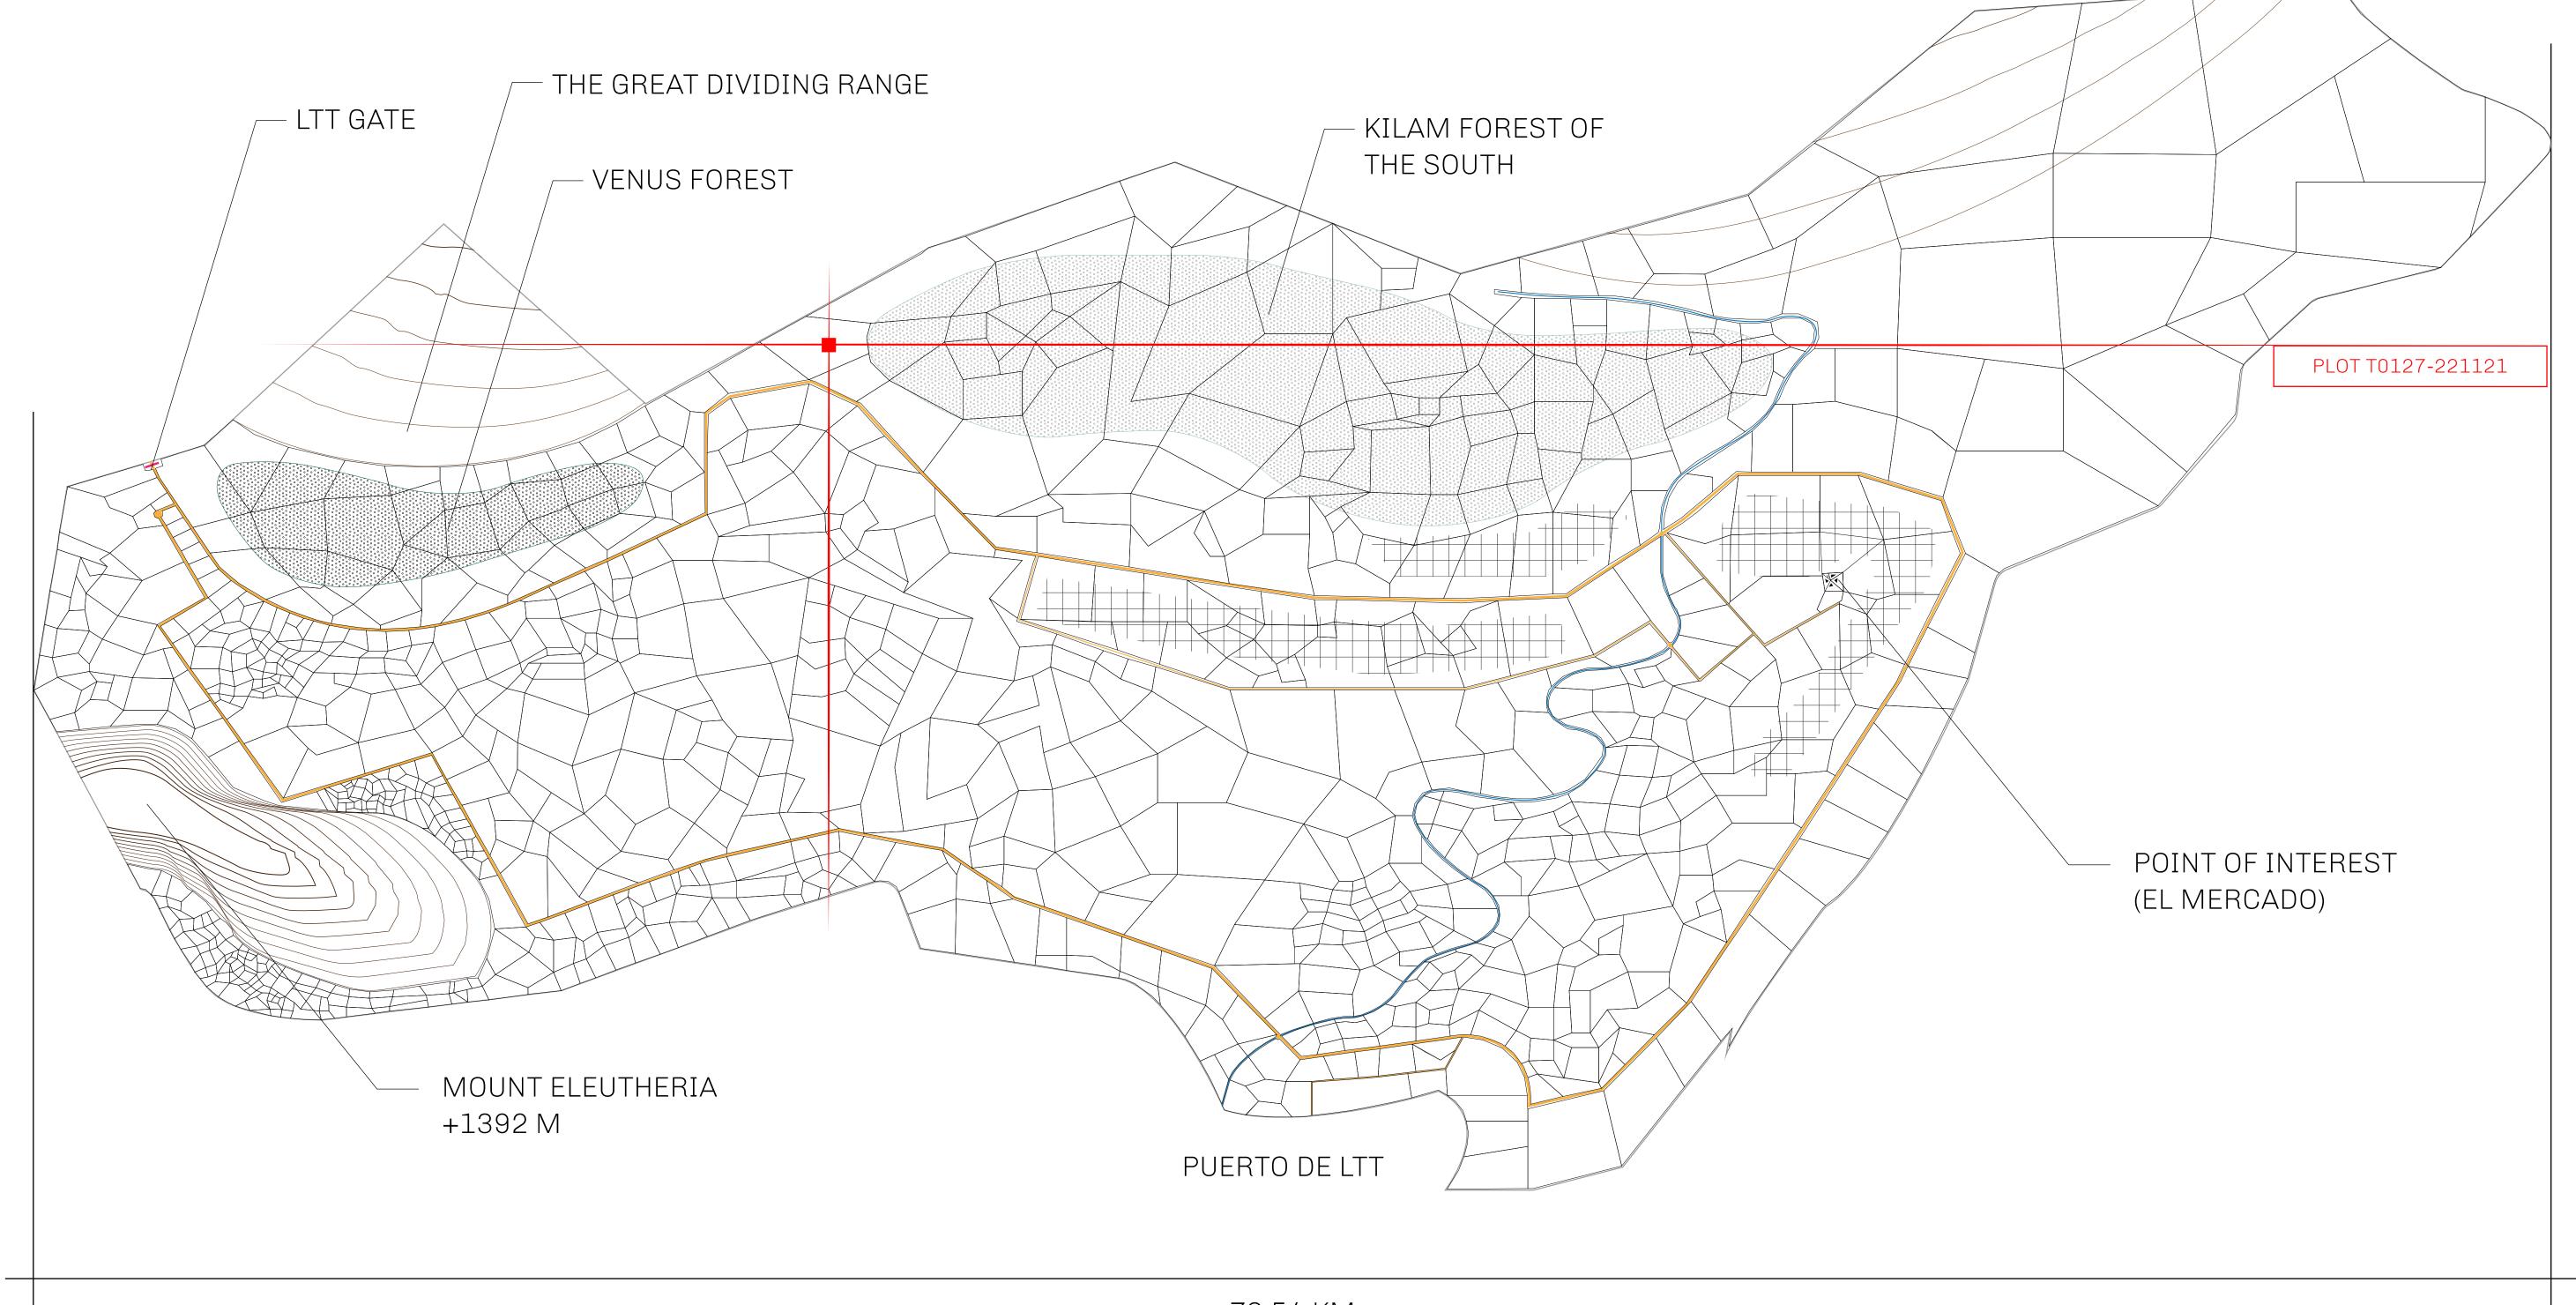

## GEOGRAPHY

COASTLINE
BORDERS
HIGHEST POINT
LOWEST POINT
PLOTS
SCALE

193.03 KM (119.94 MILES)
OCEAN, THE GREAT EMPIRE
MT ELEUTHERIA +1392 M
PUERTO DE LTT 0 M

1045

1:50000

## H.M. LNFT Land Registry

TITLE NUMBER

T0127-221121

ADMINISTRATIVE AREA

TERRITORIO LTT ST

ISSUED 22 November 2021

SCALE **1/50000** 

OWNER ENTITLEMENT

Type W-T: Share of 0.1% of all BUN sales (rewarded in Credits) plus 1% of all LTT redeemed based on number of NFT Stories minted; Mint 4 NFT Stories

THE GREAT EMPIRE KILAM FOREST OF THE SOUTH BOUNDARY PLOT T0127 BOUNDARY: 7.99 KM T0108 PLOT T0126 TERRITORIO HIGHWAY