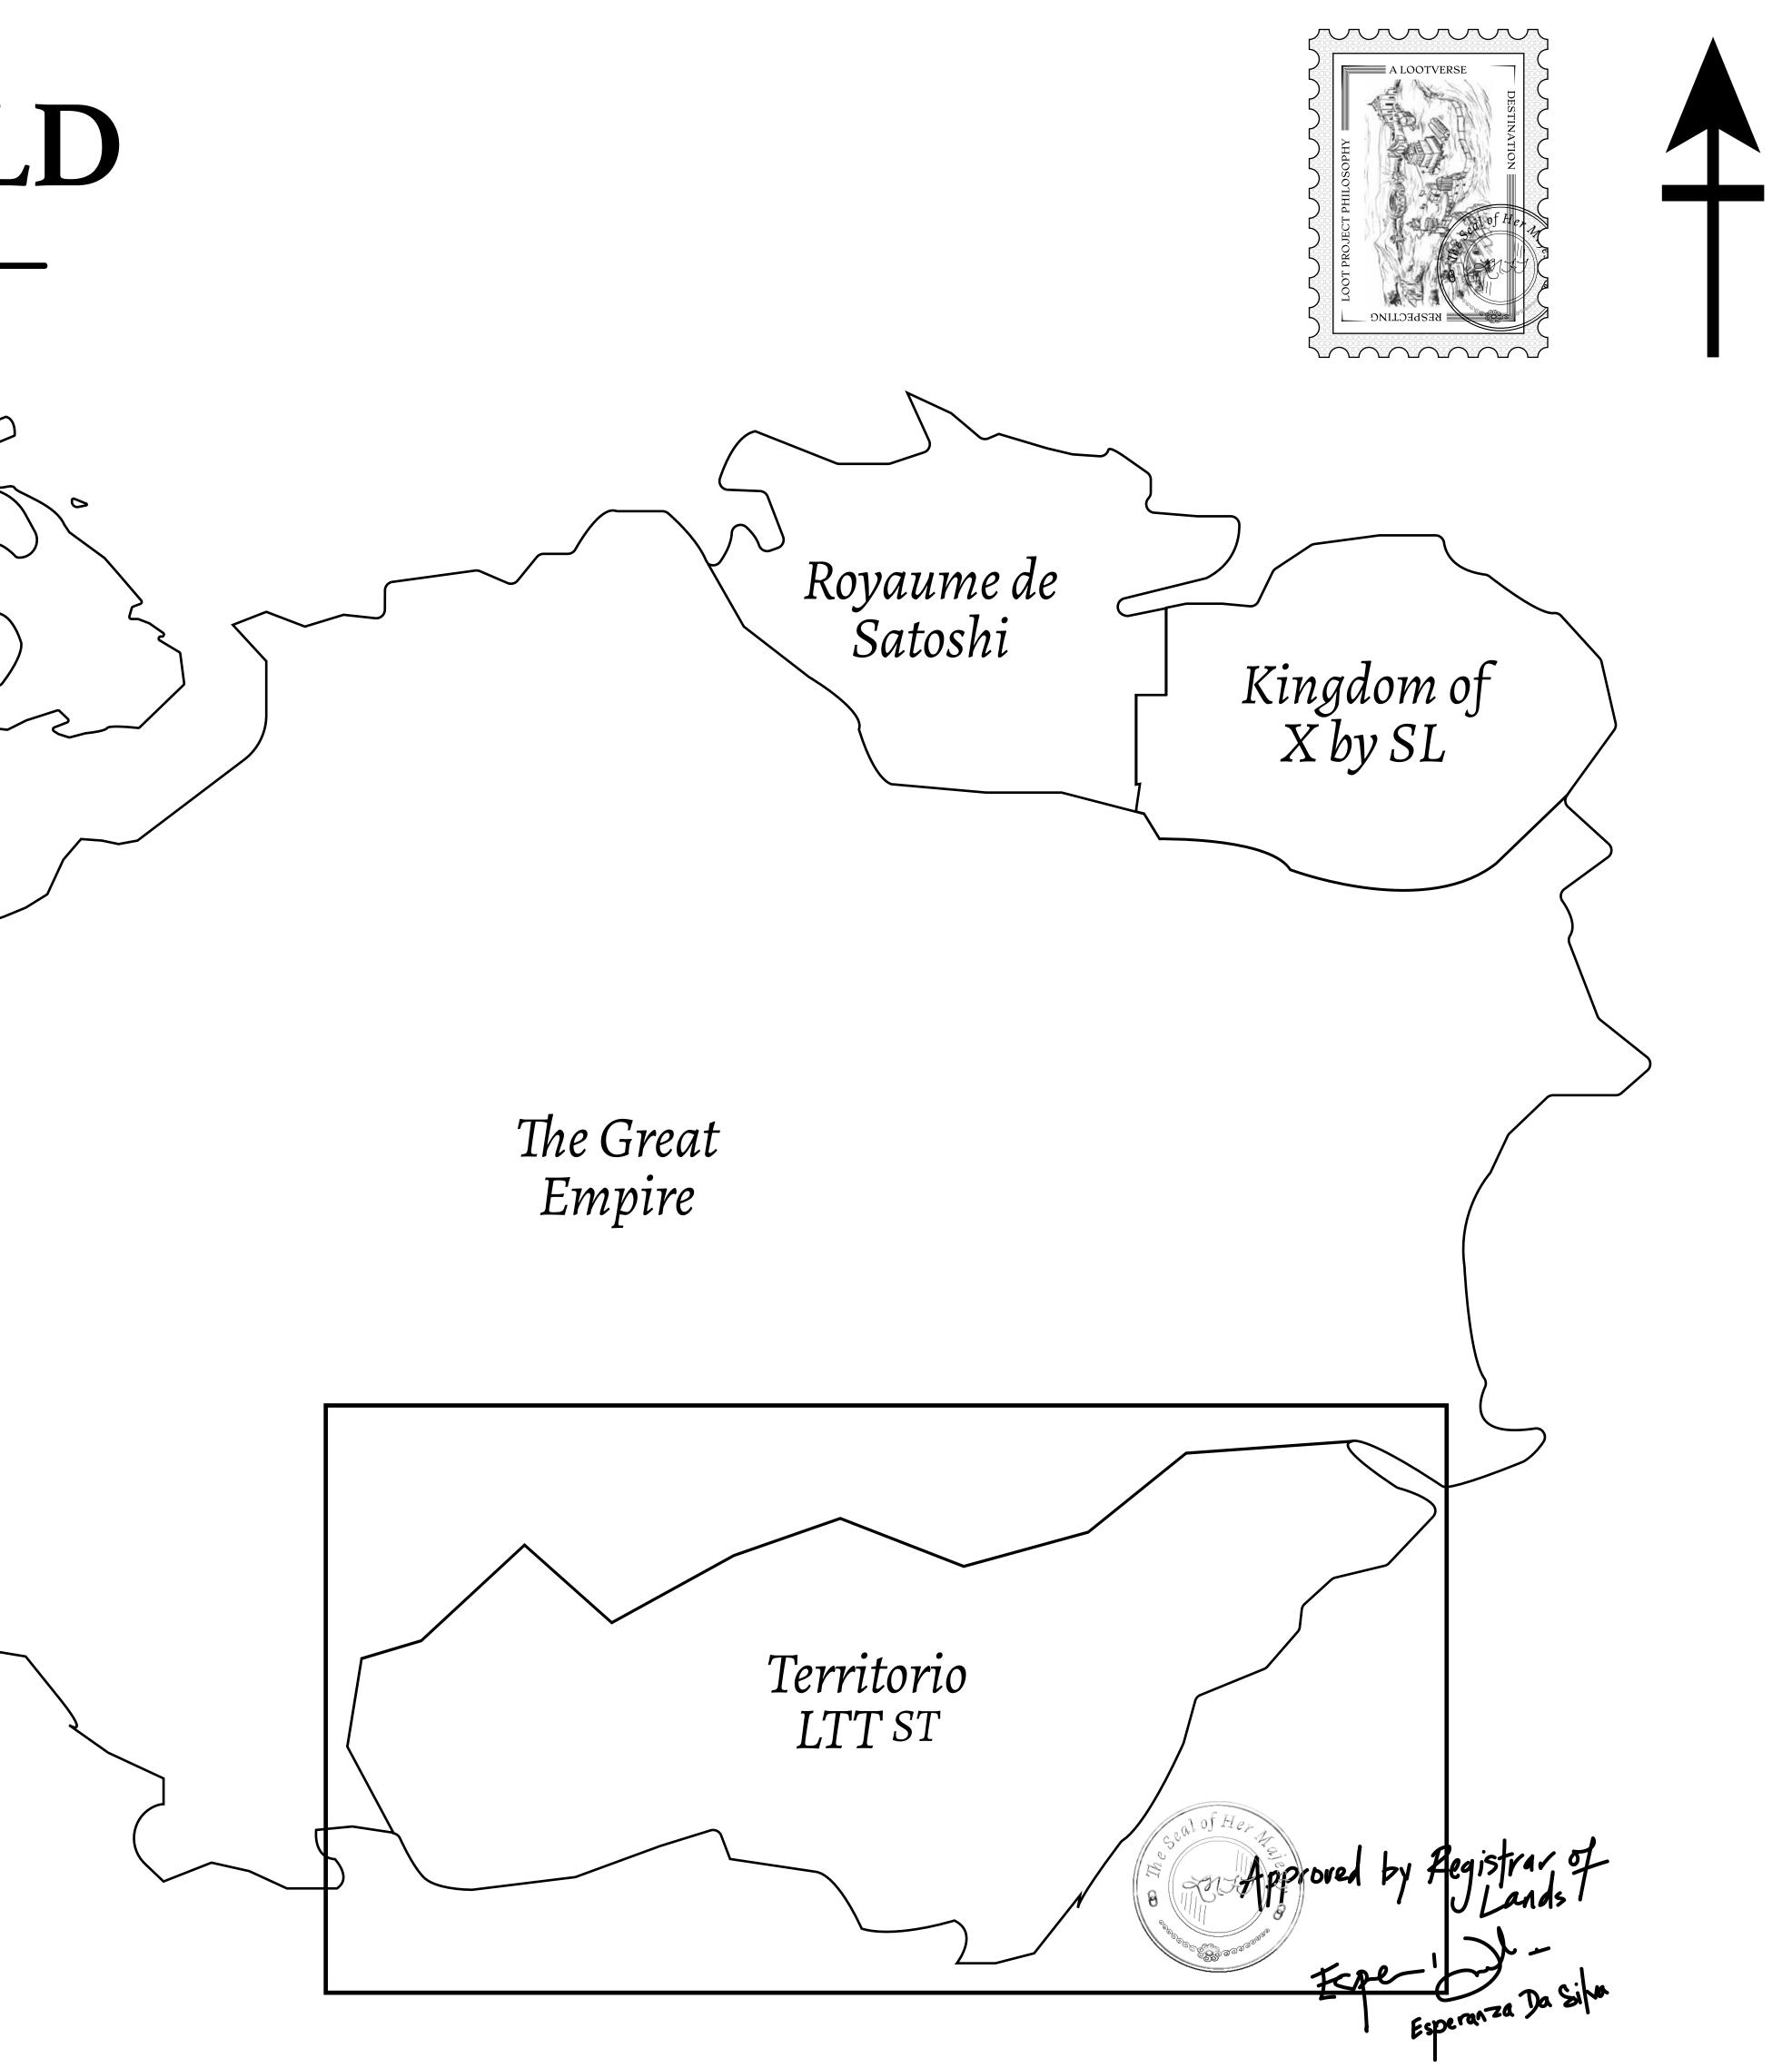

### THE SPANISH ARMADA

The most flamboyant of all of the states, this Spanish-speaking territory houses a clash of cultures. From the LTT trades in the El Mercado district to the solicitations for invites to the Great Empire, and even the traveling Caravans, it is a transient place; people are always on the move on the way to the Great Empire or a trek through the Dividing Range to the Royaume De Satoshi. Commerce uses derivations of LTT such as LTTE, LTTB, and LTTC.

## H.M. LNFT Land Registry

ADMINISTRATIVE AREA

OWNER ENTITLEMENT

**TERRITORIO LTT ST** 

Type W-T: Share of 0.1% of all BUN sales (rewarded in Credits) plus 1% of all LTT redeemed based on number of NFT Stories minted; Mint 4 NFT Stories

| y        | TITLE NUMBER |                  |               |
|----------|--------------|------------------|---------------|
|          | T0126-221121 |                  |               |
| O LTT ST | ISSUED       | 22 November 2021 | SCALE 1/50000 |