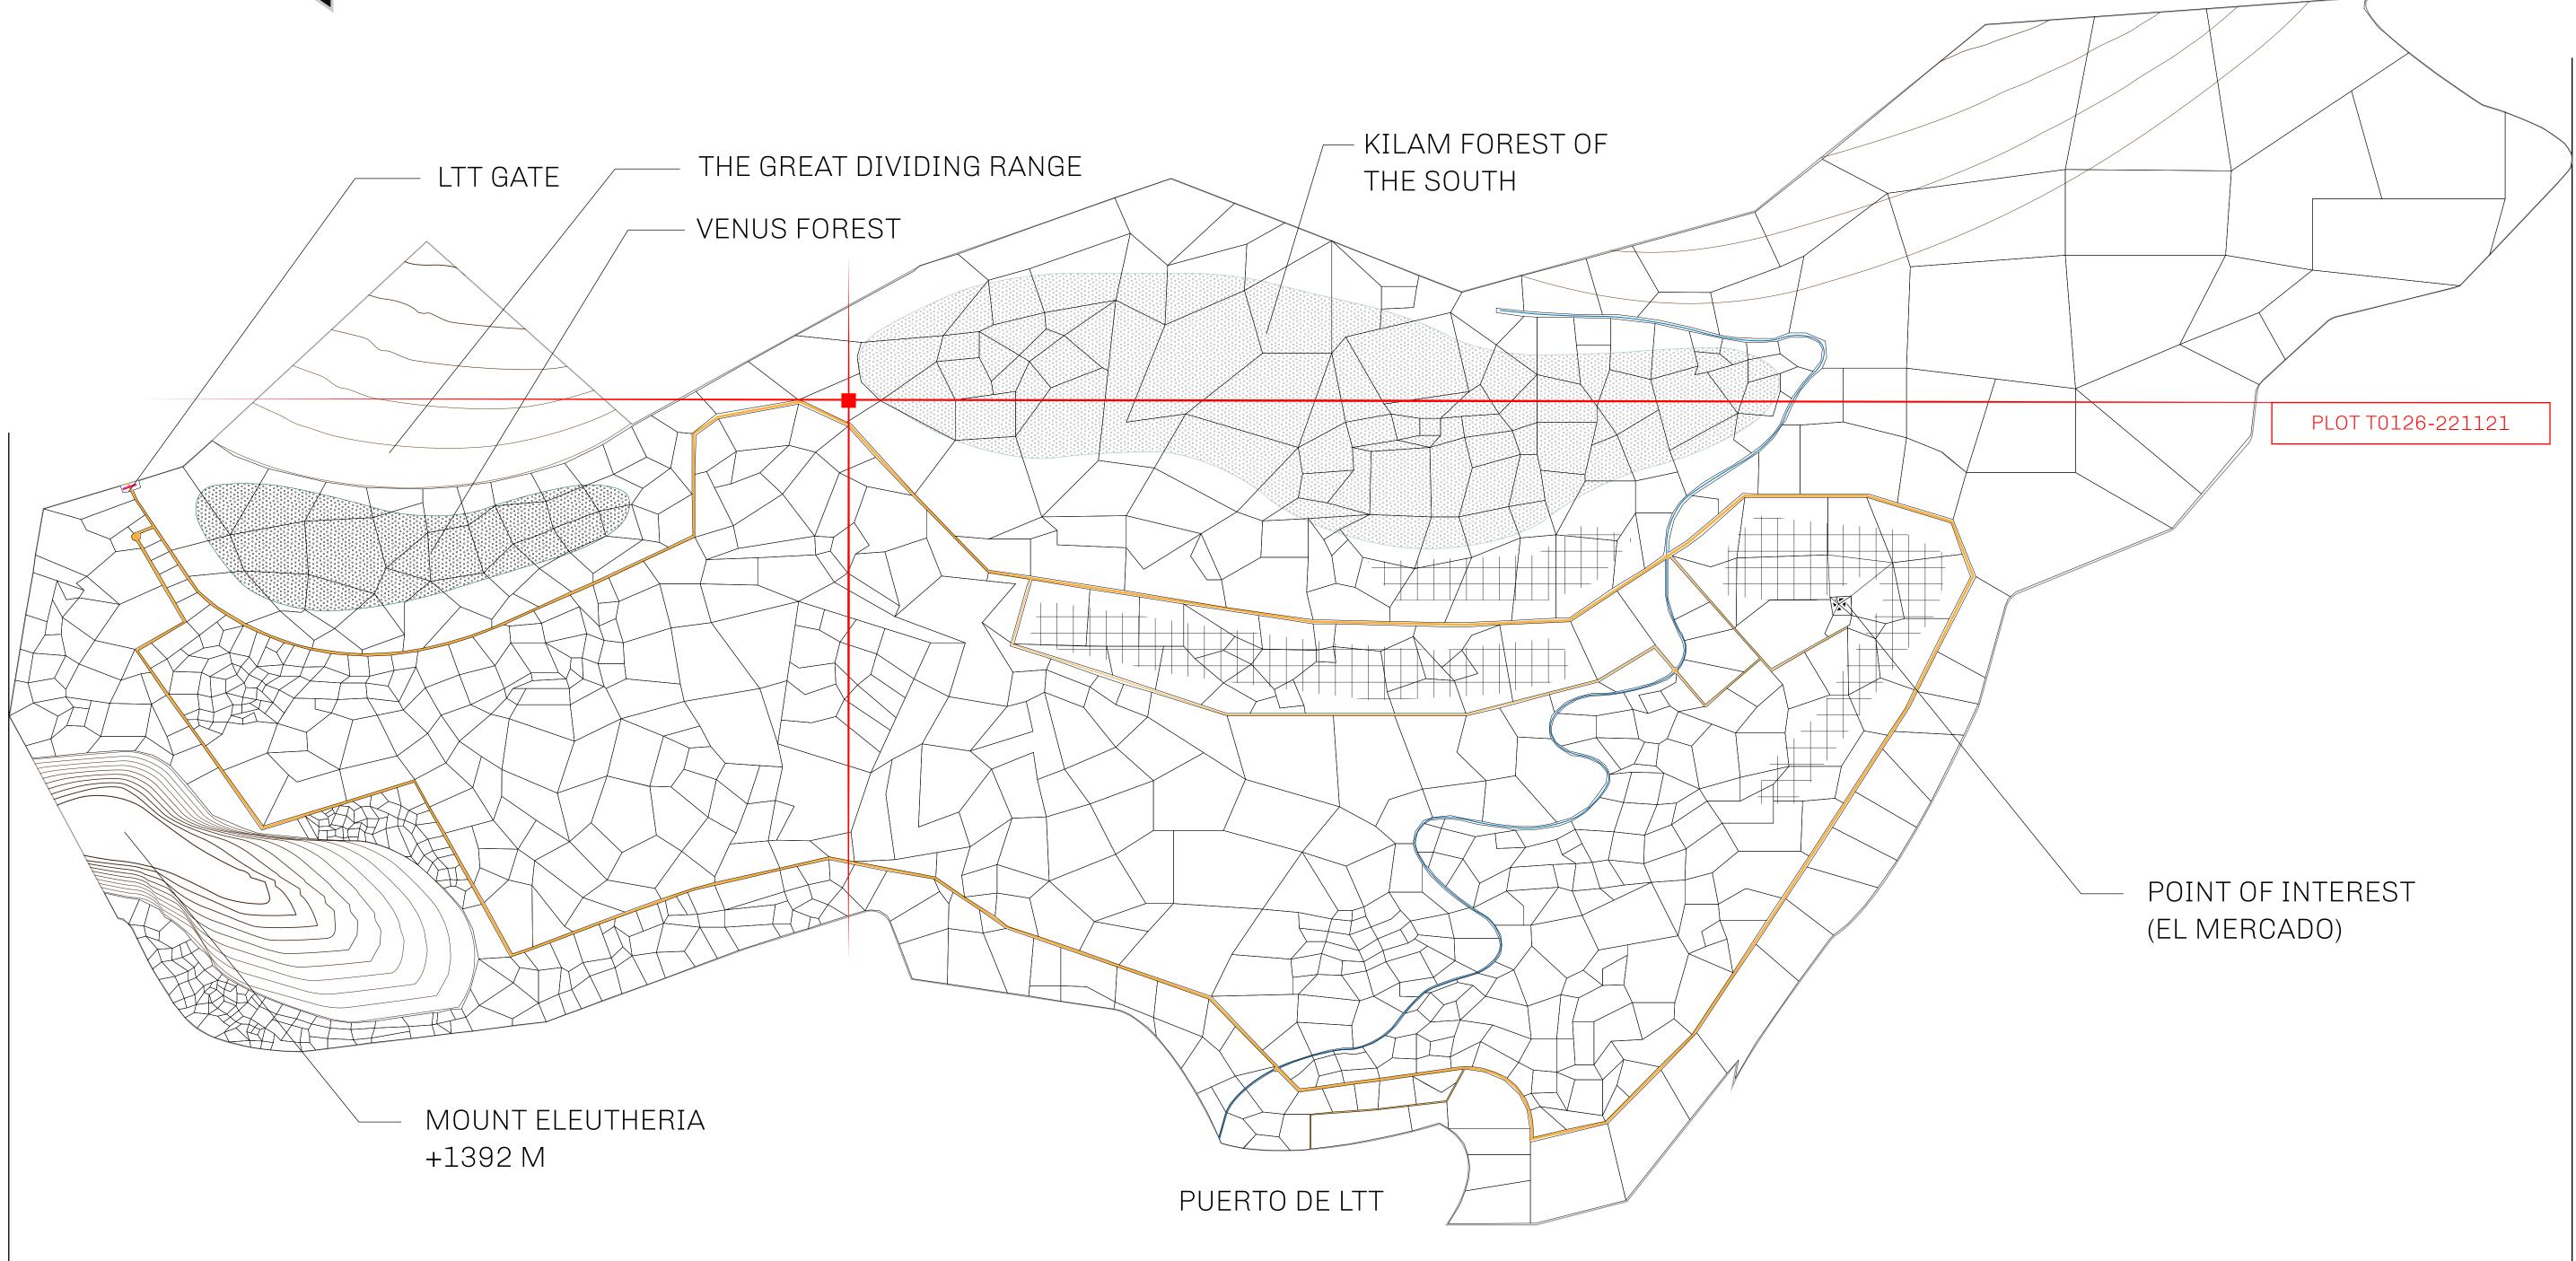

#### GEOGRAPHY

COASTLINE BORDERS HIGHEST POINT LOWEST POINT PLOTS SCALE 193.03 KM (119.94 MILES) OCEAN, THE GREAT EMPIRE MT ELEUTHERIA +1392 M PUERTO DE LTT 0 M 1045 1:50000

73.54 KM

| y        | TITLE NUMBER |                  |               |
|----------|--------------|------------------|---------------|
|          | T0126-221121 |                  |               |
| O LTT ST | ISSUED       | 22 November 2021 | SCALE 1/50000 |