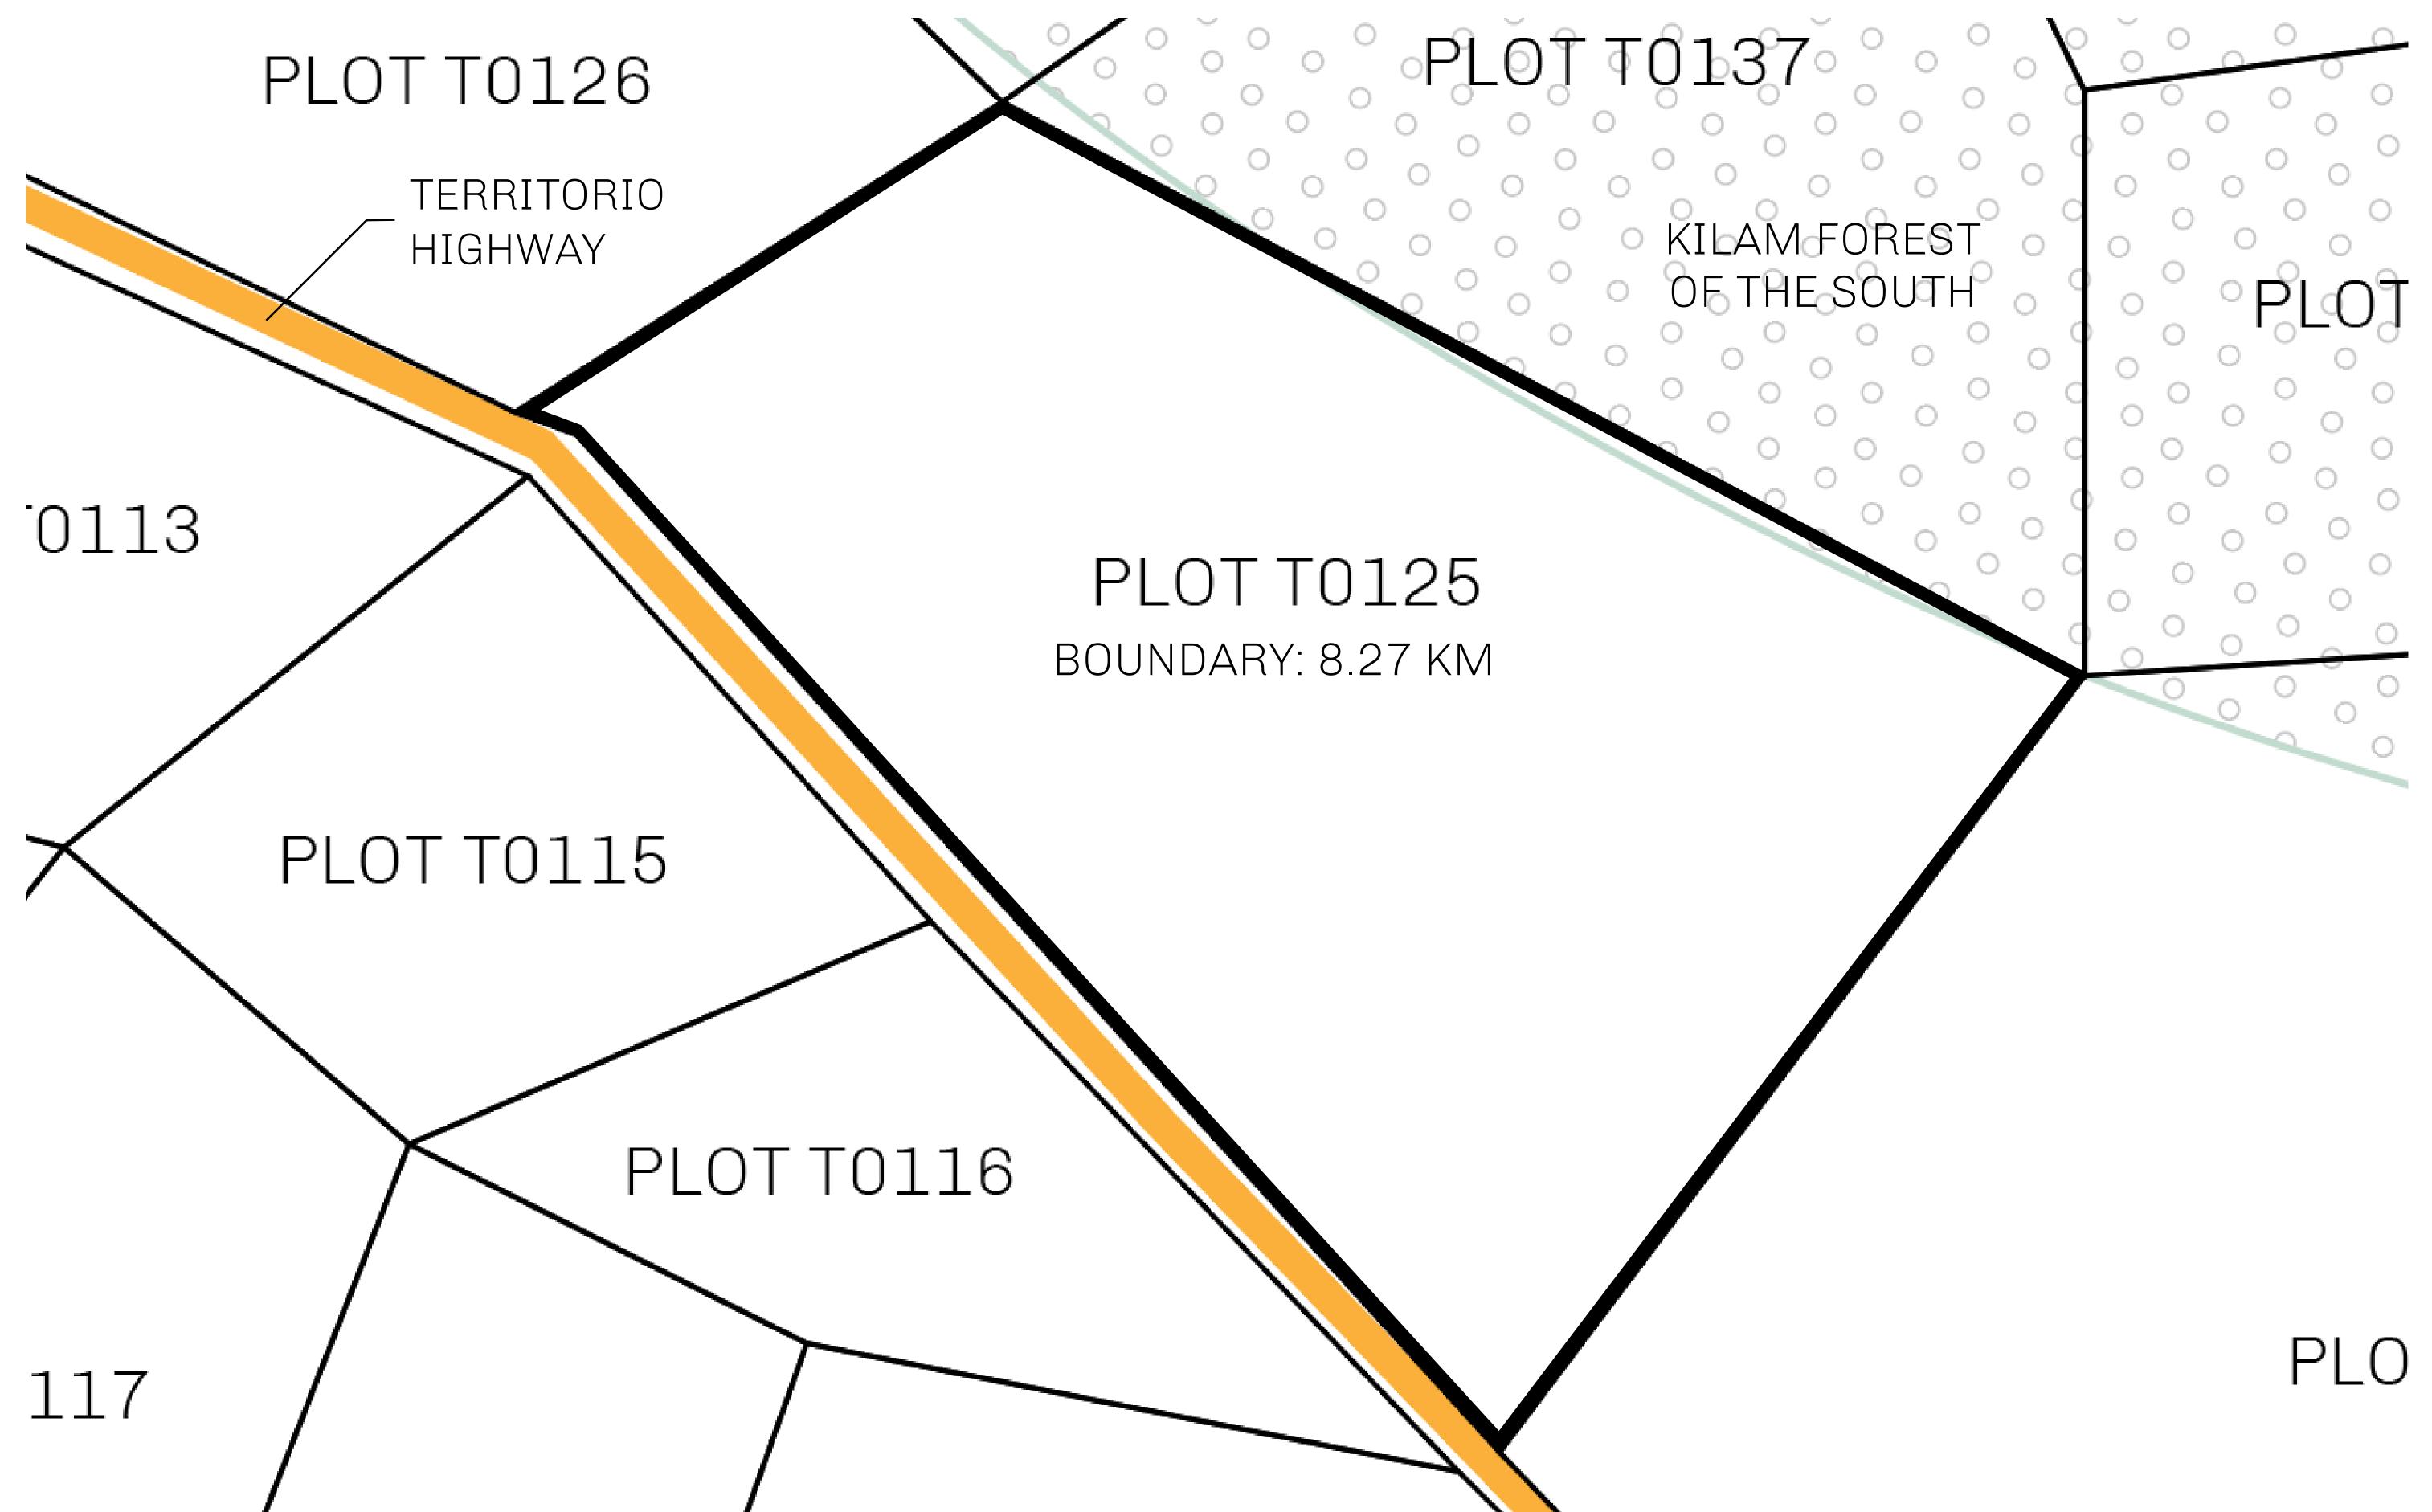

## GEOGRAPHY

COASTLINE
BORDERS
HIGHEST POINT
LOWEST POINT
PLOTS
SCALE

193.03 KM (119.94 MILES)
OCEAN, THE GREAT EMPIRE
MT ELEUTHERIA +1392 M
PUERTO DE LTT 0 M

1045

1:50000

## H.M. LNFT Land Registry

TITLE NUMBER

T0125-221121

ADMINISTRATIVE AREA

TERRITORIO LTT ST

ISSUED 22 November 2021

SCALE **1/50000** 

OWNER ENTITLEMENT