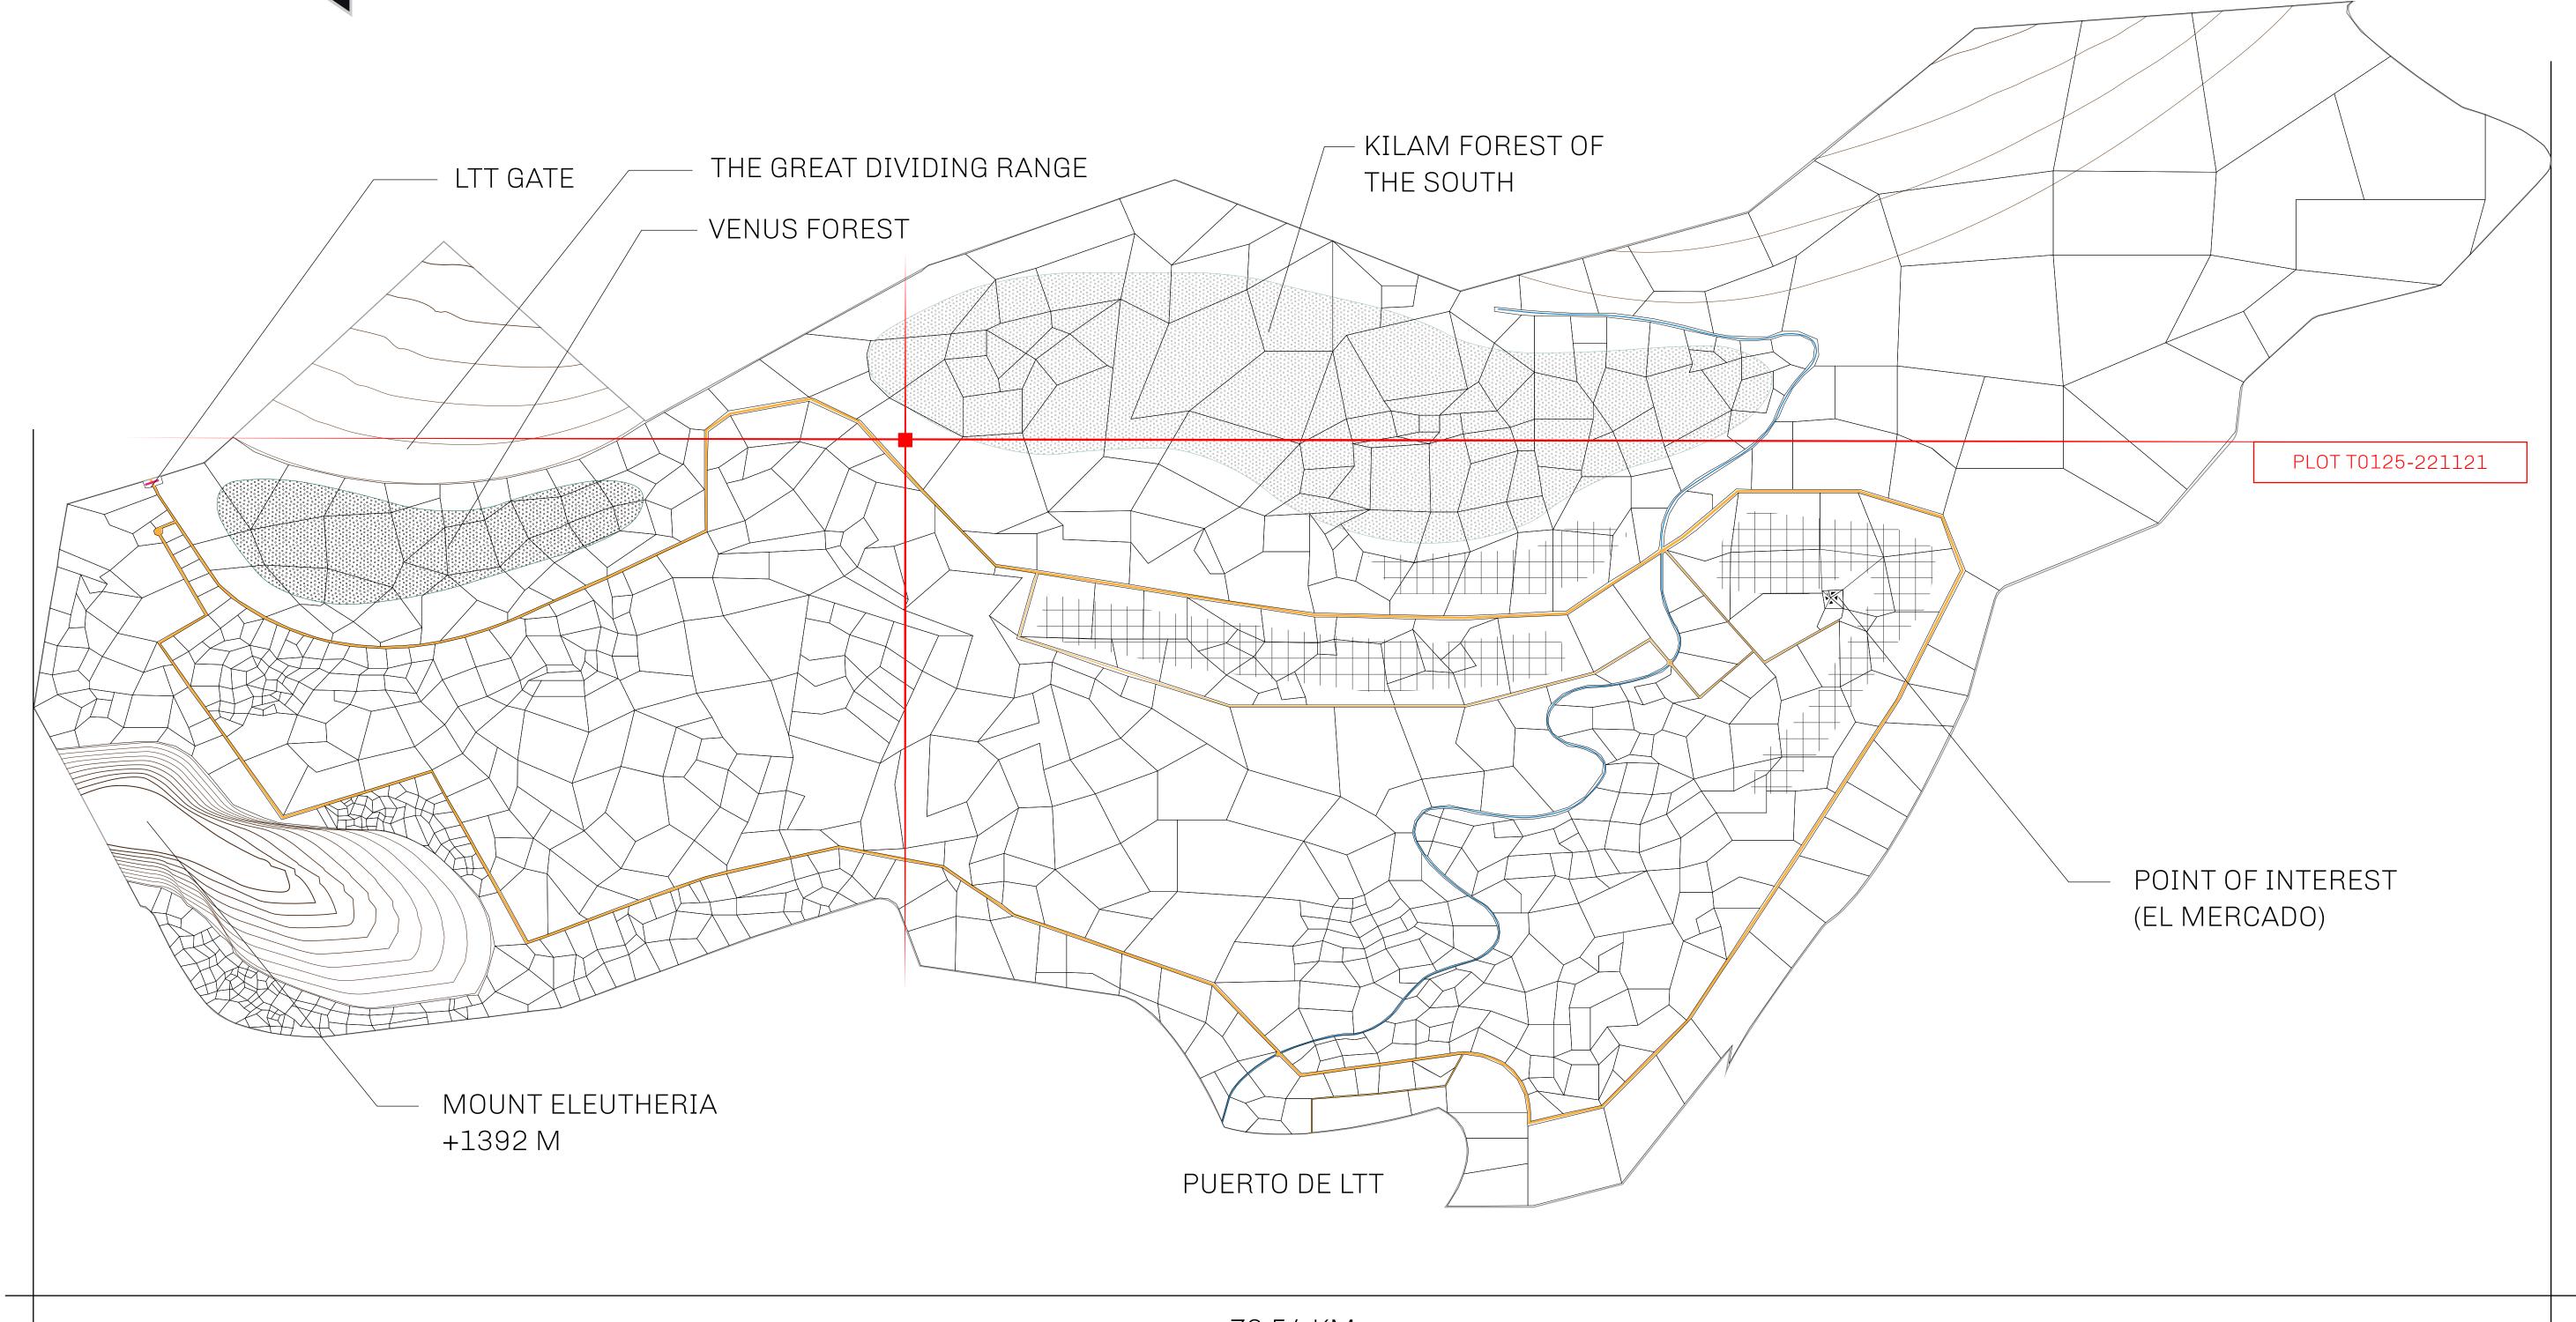

## THE SPANISH ARMADA

The most flamboyant of all of the states, this Spanish-speaking territory houses a clash of cultures. From the LTT trades in the El Mercado district to the solicitations for invites to the Great Empire, and even the traveling Caravans, it is a transient place; people are always on the move on the way to the Great Empire or a trek through the Dividing Range to the Royaume De Satoshi. Commerce uses derivations of LTT such as LTTE, LTTB, and LTTC.

## GEOGRAPHY

COASTLINE
BORDERS
HIGHEST POINT
LOWEST POINT
PLOTS
SCALE

193.03 KM (119.94 MILES)
OCEAN, THE GREAT EMPIRE
MT ELEUTHERIA +1392 M
PUERTO DE LTT 0 M

1045

1:50000

## H.M. LNFT Land Registry

TITLE NUMBER

T0125-221121

ADMINISTRATIVE AREA

TERRITORIO LTT ST

ISSUED 22 November 2021

SCALE **1/50000** 

OWNER ENTITLEMENT