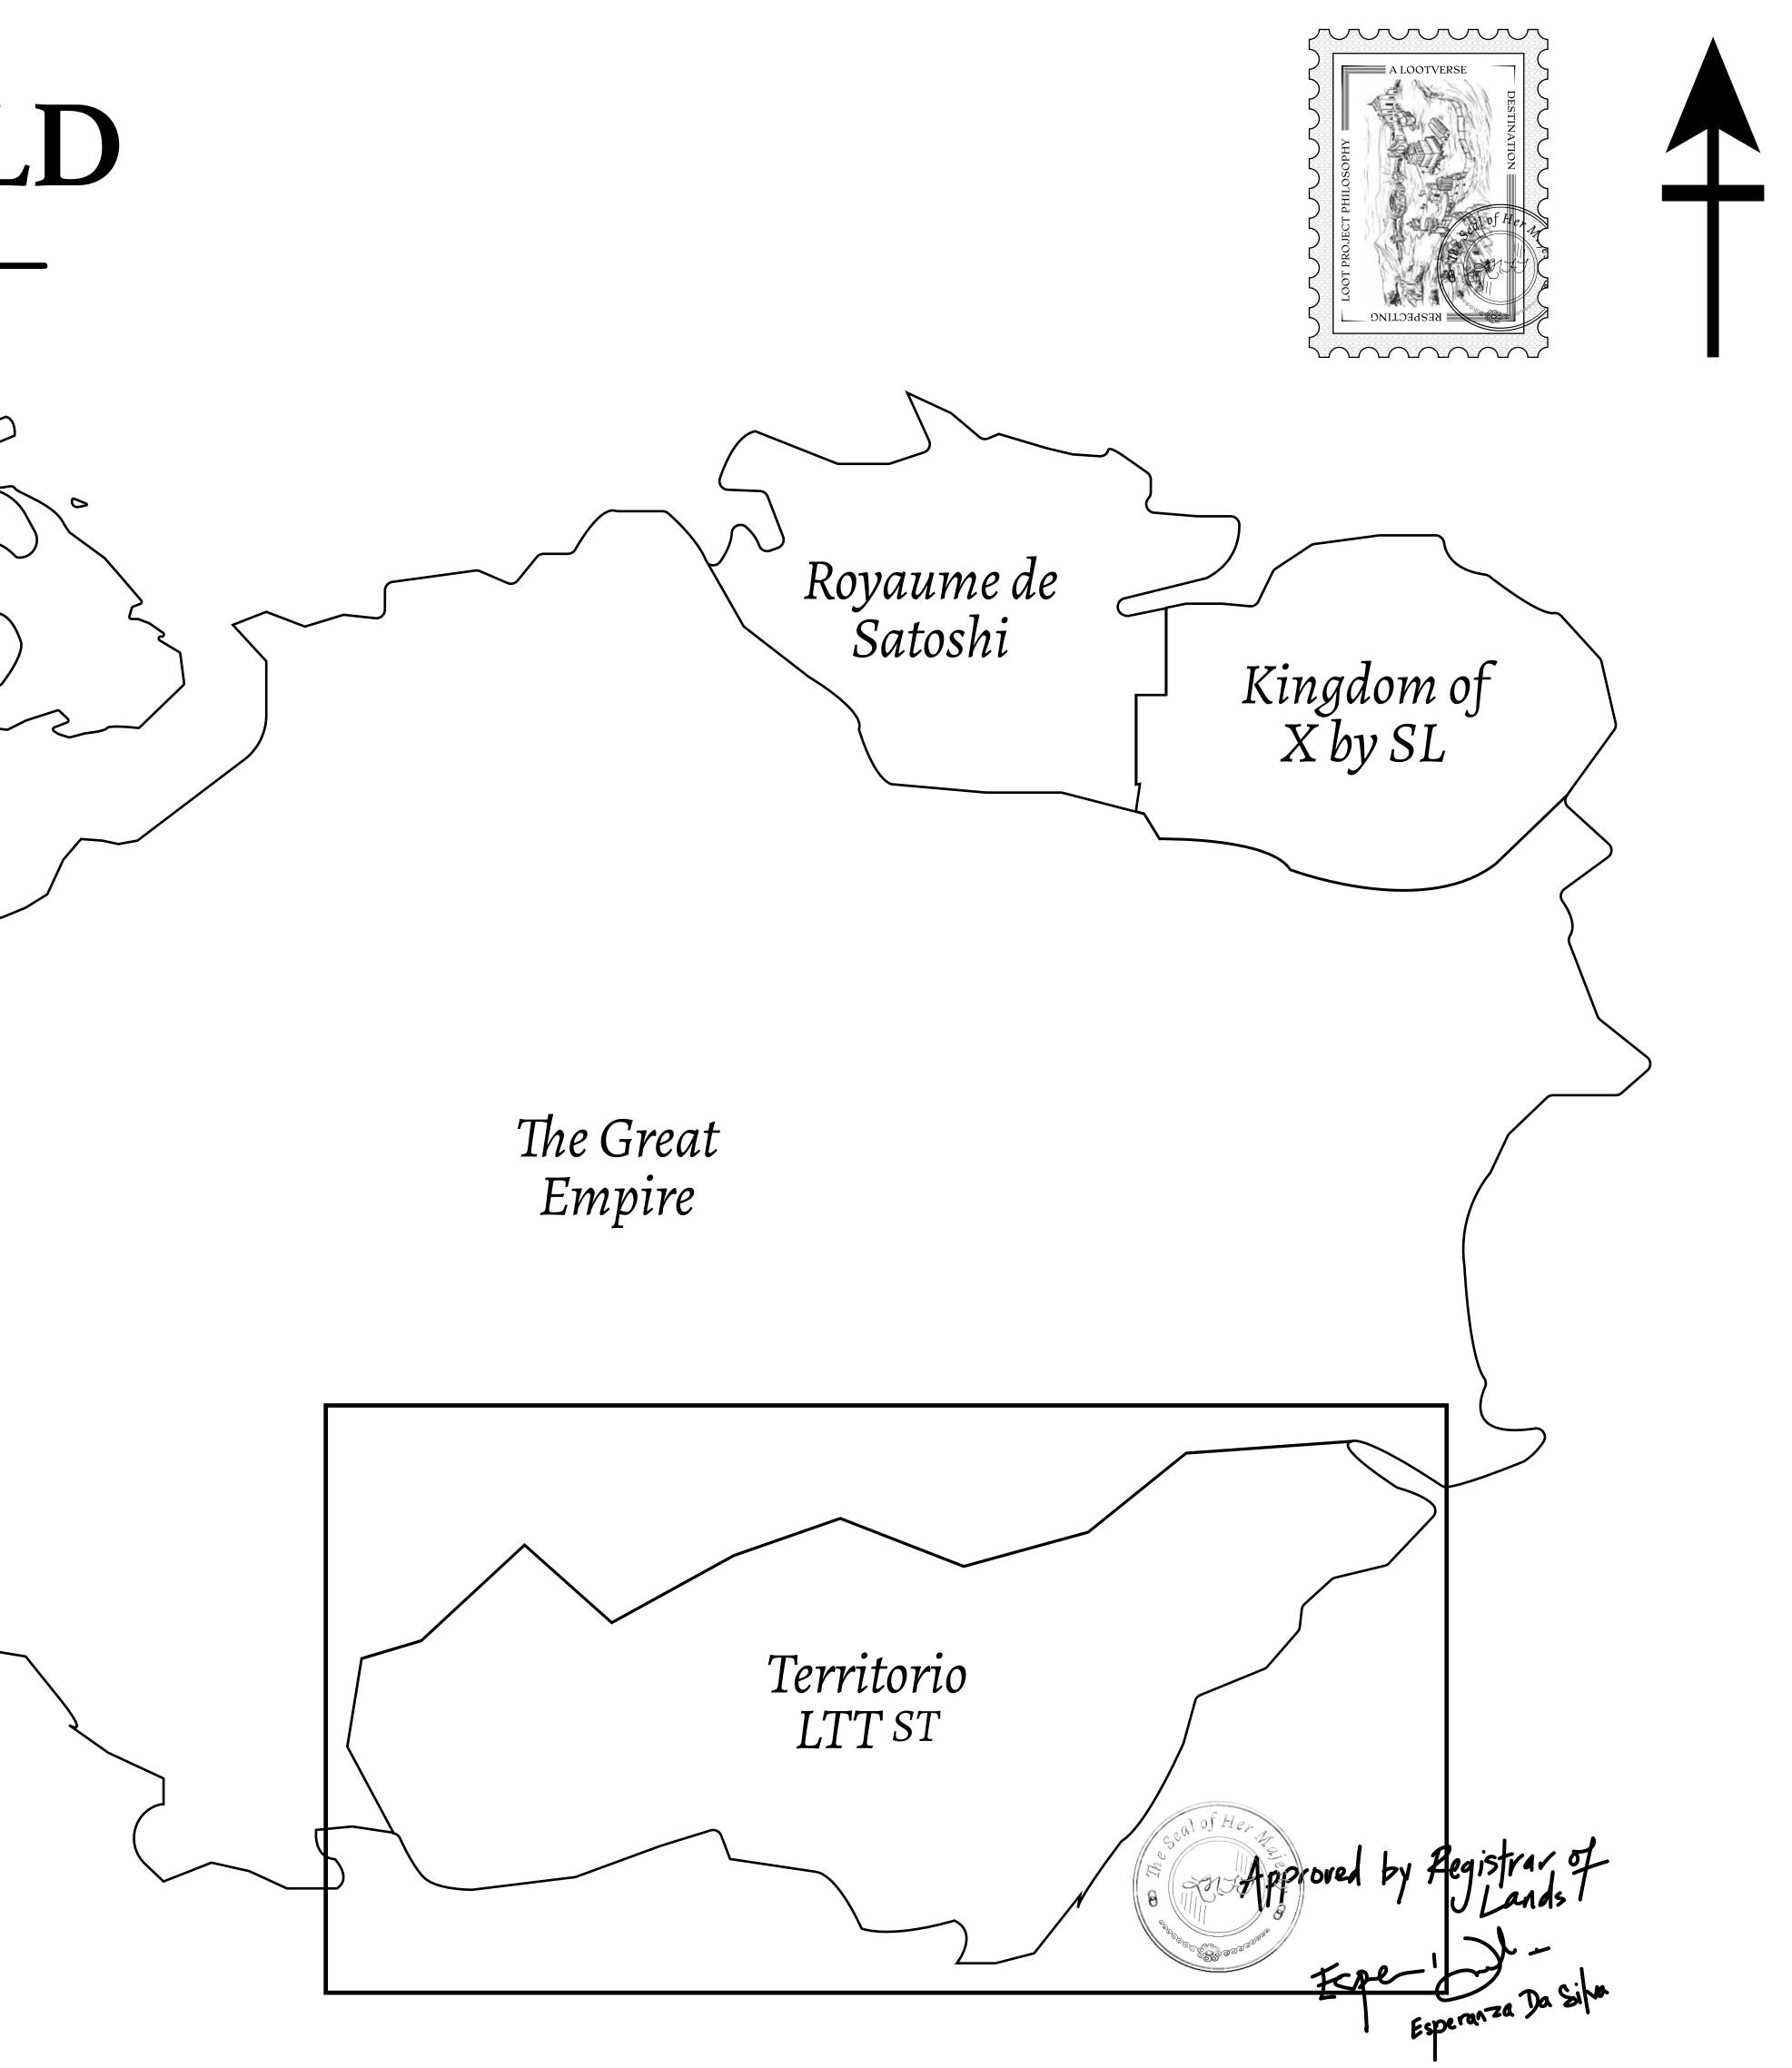

### THE SPANISH ARMADA

The most flamboyant of all of the states, this Spanish-speaking territory houses a clash of cultures. From the LTT trades in the El Mercado district to the solicitations for invites to the Great Empire, and even the traveling Caravans, it is a transient place; people are always on the move on the way to the Great Empire or a trek through the Dividing Range to the Royaume De Satoshi. Commerce uses derivations of LTT such as LTTE, LTTB, and LTTC.

#### GEOGRAPHY

COASTLINE BORDERS HIGHEST POINT LOWEST POINT PLOTS SCALE

193.03 KM (119.94 MILES) OCEAN, THE GREAT EMPIRE MT ELEUTHERIA +1392 M PUERTO DE LTT O M 1045 1:50000

73.54 KM

|                                  | TITLE NUMBER<br><b>T0124-221121</b> |                   |                 |                    |     |
|----------------------------------|-------------------------------------|-------------------|-----------------|--------------------|-----|
| y                                |                                     |                   |                 |                    |     |
| O LTT ST                         | ISSUED                              | 22 November 202   | 21 Jb.J.        | SCALE 1/50000      |     |
| are of 0.1% of<br>T Stories mint |                                     |                   | Credits) plus 1 | % of all LTT redee | med |
| LΤΩ                              |                                     |                   |                 |                    |     |
|                                  |                                     | О124<br>: 7.09 км |                 |                    |     |
|                                  |                                     |                   |                 |                    |     |