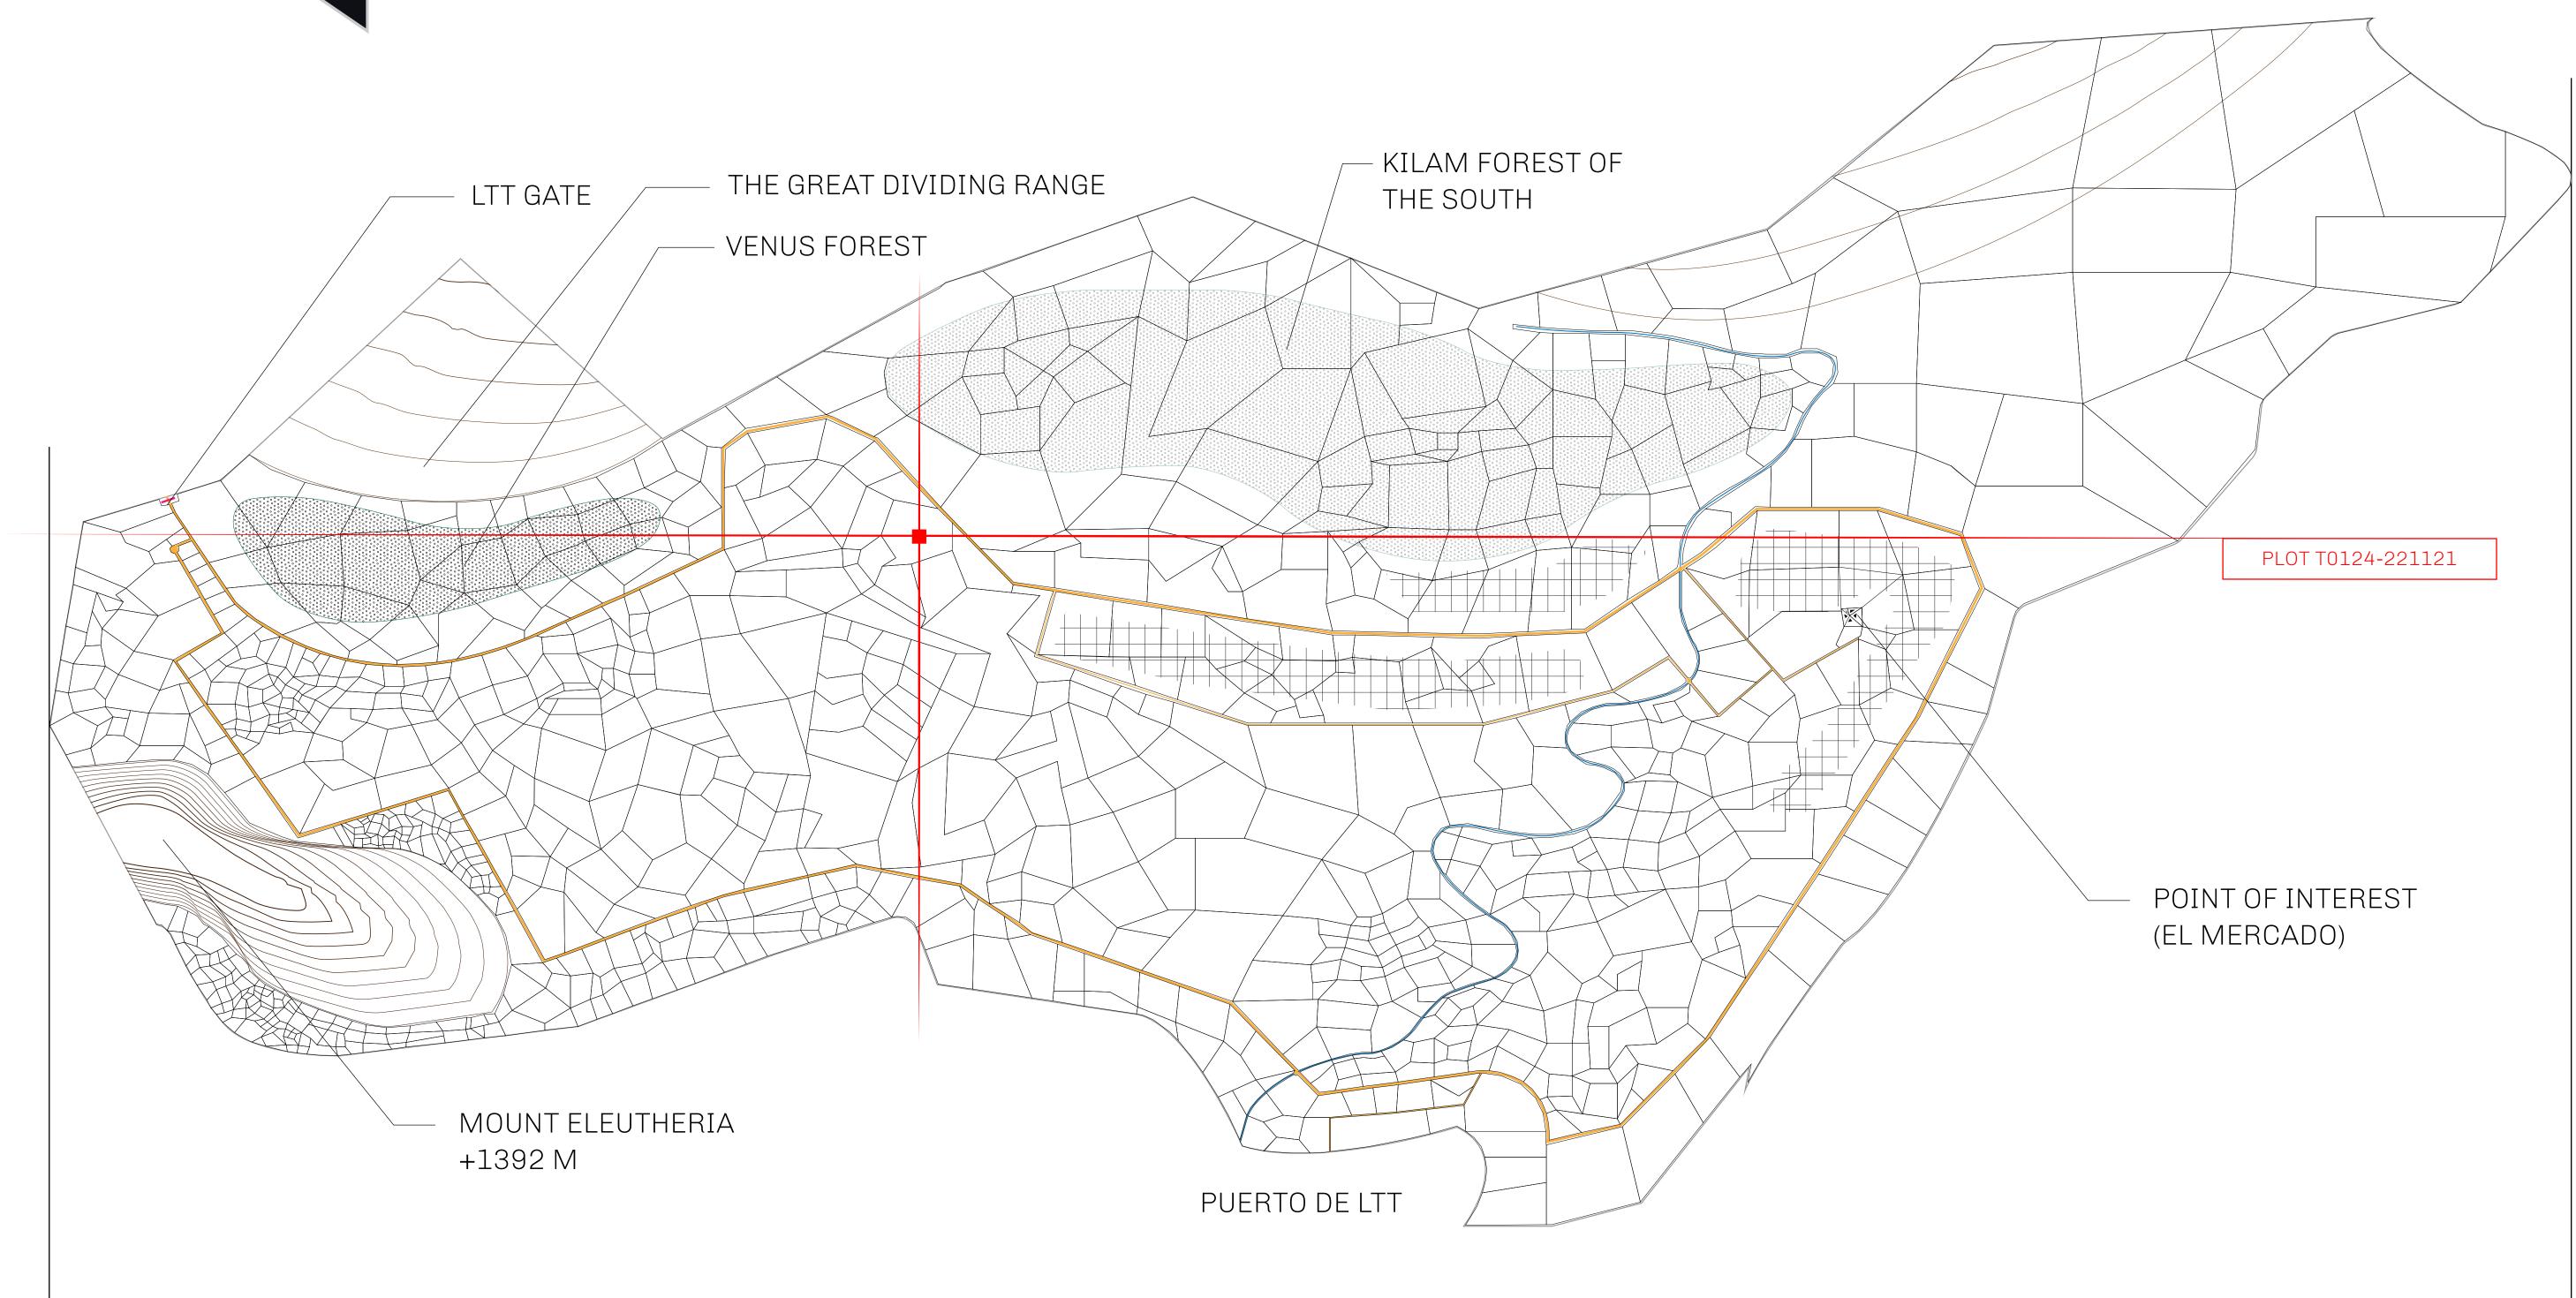

### THE SPANISH ARMADA

The most flamboyant of all of the states, this Spanish-speaking territory houses a clash of cultures. From the LTT trades in the El Mercado district to the solicitations for invites to the Great Empire, and even the traveling Caravans, it is a transient place; people are always on the move on the way to the Great Empire or a trek through the Dividing Range to the Royaume De Satoshi. Commerce uses derivations of LTT such as LTTE, LTTB, and LTTC.

#### GEOGRAPHY

COASTLINE BORDERS HIGHEST POINT LOWEST POINT PLOTS SCALE

193.03 KM (119.94 MILES) OCEAN, THE GREAT EMPIRE MT ELEUTHERIA +1392 M PUERTO DE LTT O M 1045 1:50000

73.54 KM

|                                  | TITLE NUMBER<br><b>T0124-221121</b> |                   |                 |                    |     |
|----------------------------------|-------------------------------------|-------------------|-----------------|--------------------|-----|
| y                                |                                     |                   |                 |                    |     |
| O LTT ST                         | ISSUED                              | 22 November 202   | 21 Jb.J.        | SCALE 1/50000      |     |
| are of 0.1% of<br>T Stories mint |                                     |                   | Credits) plus 1 | % of all LTT redee | med |
| LΤΩ                              |                                     |                   |                 |                    |     |
|                                  |                                     | О124<br>: 7.09 км |                 |                    |     |
|                                  |                                     |                   |                 |                    |     |