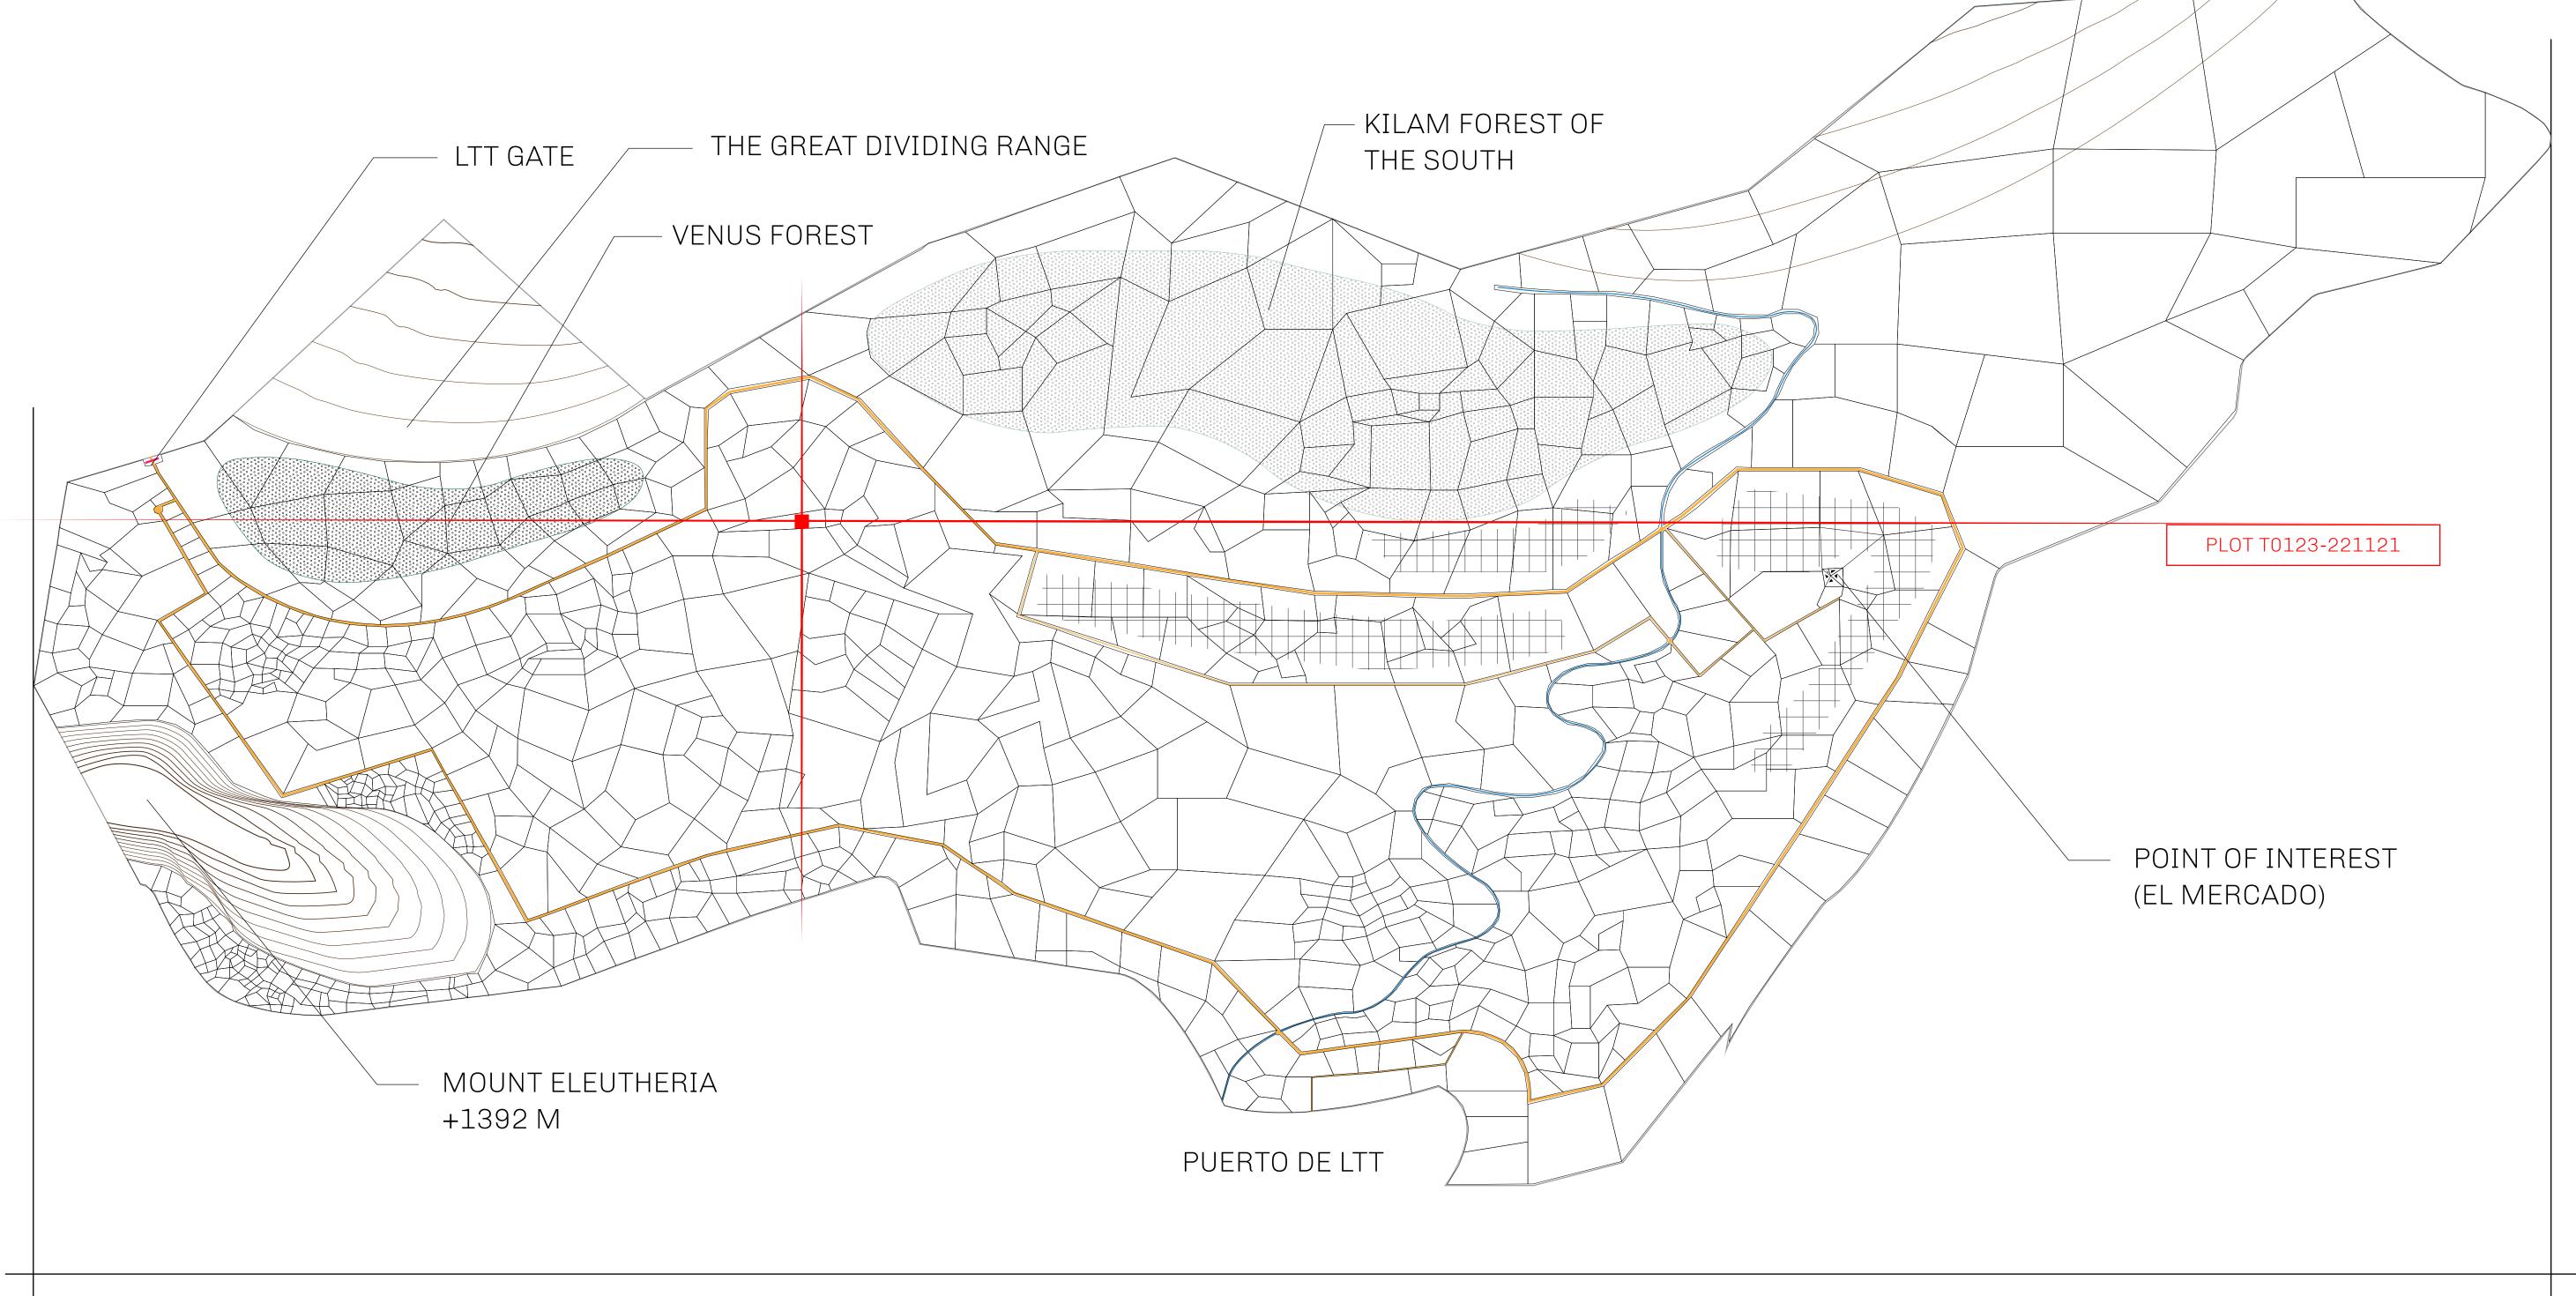

## GEOGRAPHY

COASTLINE
BORDERS
HIGHEST POINT
LOWEST POINT
PLOTS
SCALE

193.03 KM (119.94 MILES)
OCEAN, THE GREAT EMPIRE
MT ELEUTHERIA +1392 M
PUERTO DE LTT 0 M

1045

1:50000