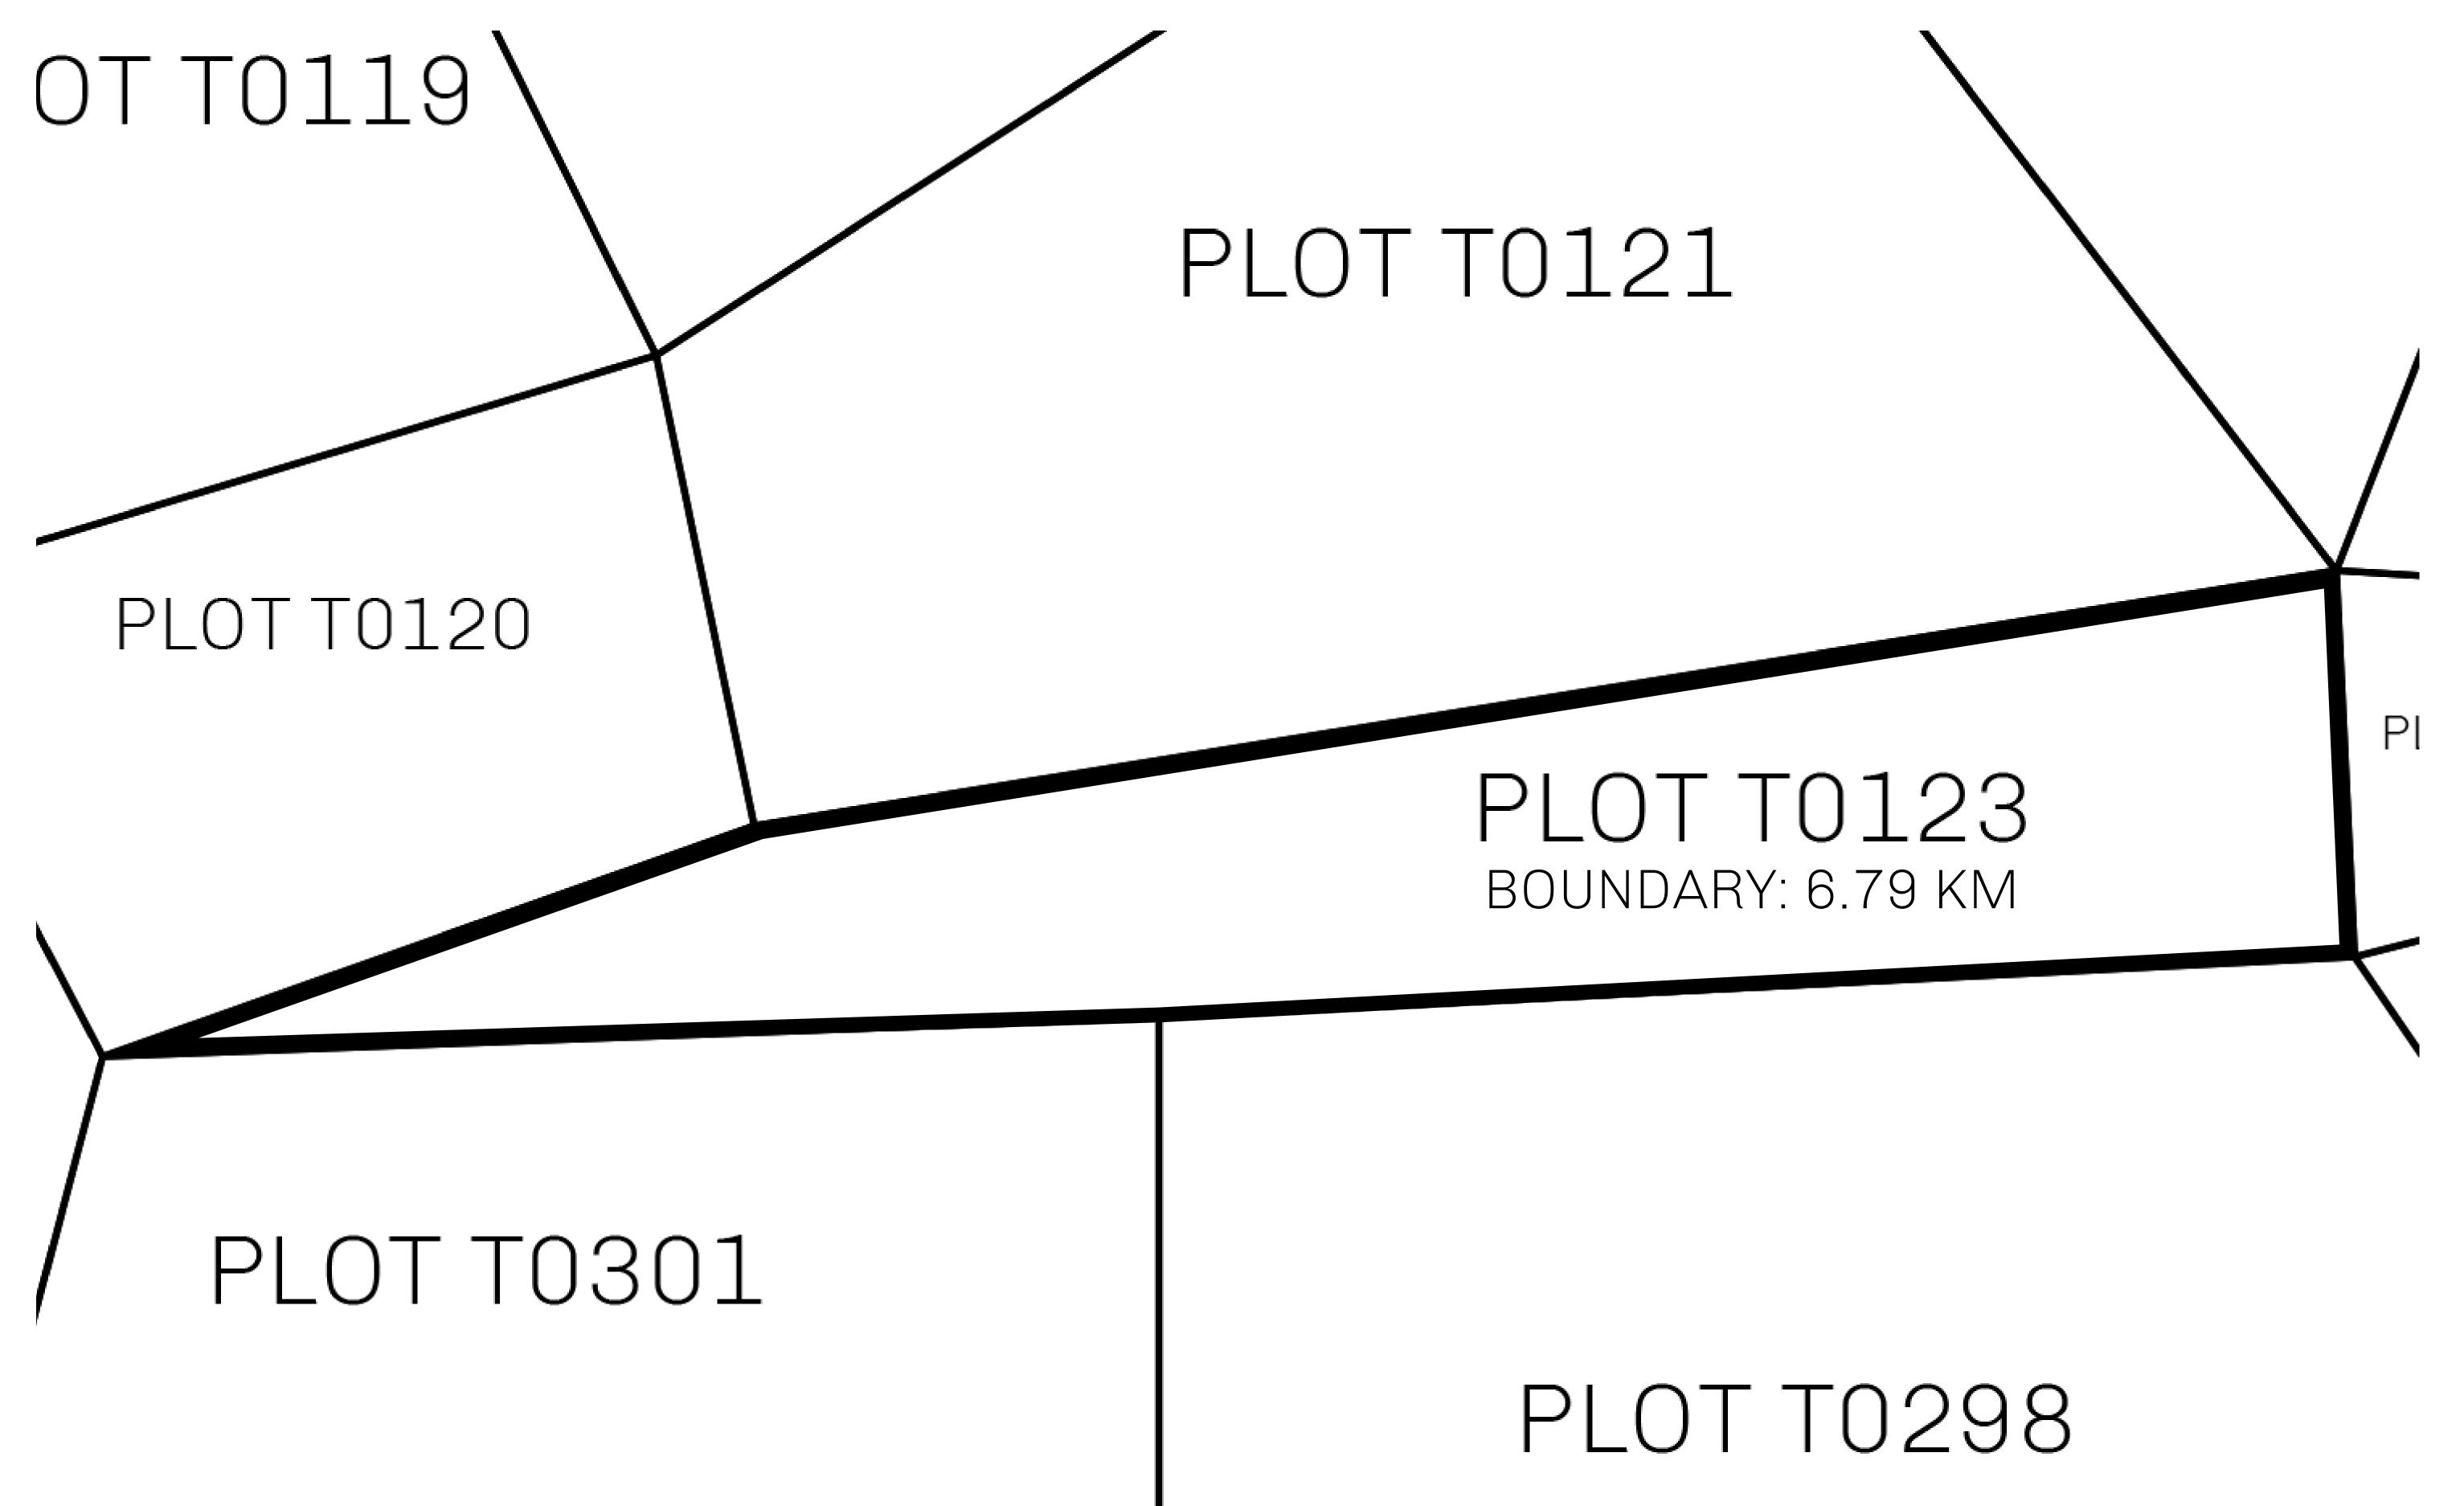

## GEOGRAPHY

COASTLINE
BORDERS
HIGHEST POINT
LOWEST POINT
PLOTS
SCALE

193.03 KM (119.94 MILES)
OCEAN, THE GREAT EMPIRE
MT ELEUTHERIA +1392 M
PUERTO DE LTT 0 M

1045

1:50000